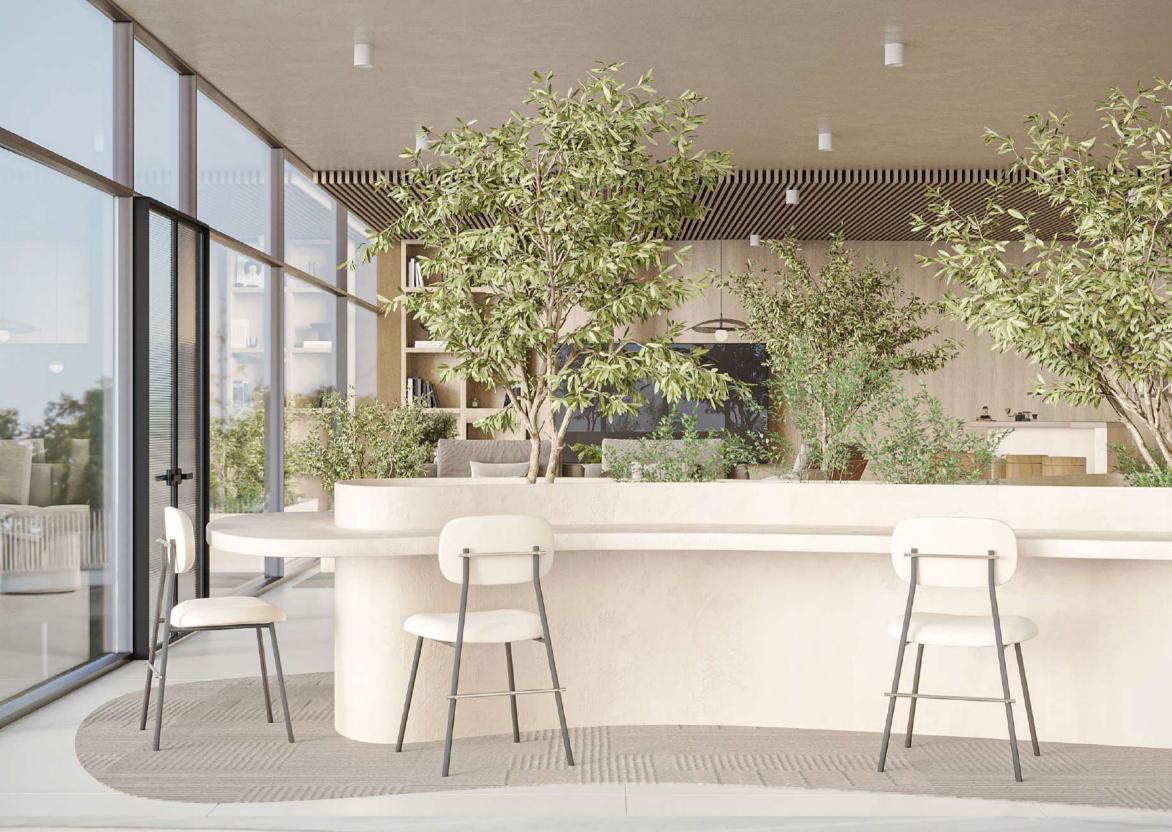

#### Our design inspiration

10 Oxford embodies a harmonious fusion of biophilic and Zen-inspired design concepts, where the Earth's natural elements come to life within its architecture. The earthy colors employed in its design palette, including warm browns, soothing greens, and calming neutrals, evoke a deep sense of grounding and serenity. Biophilic elements, such as abundant greenery and flowing water features, seamlessly blend with Zen-inspired principles to create an environment that fosters a profound connection to nature. This thoughtful design approach not only beautifies the spaces but also enriches the lives of its residents, offering a sanctuary where the urban and natural worlds coalesce in perfect harmony, promoting well-being and tranquility in every corner of 10 Oxford.