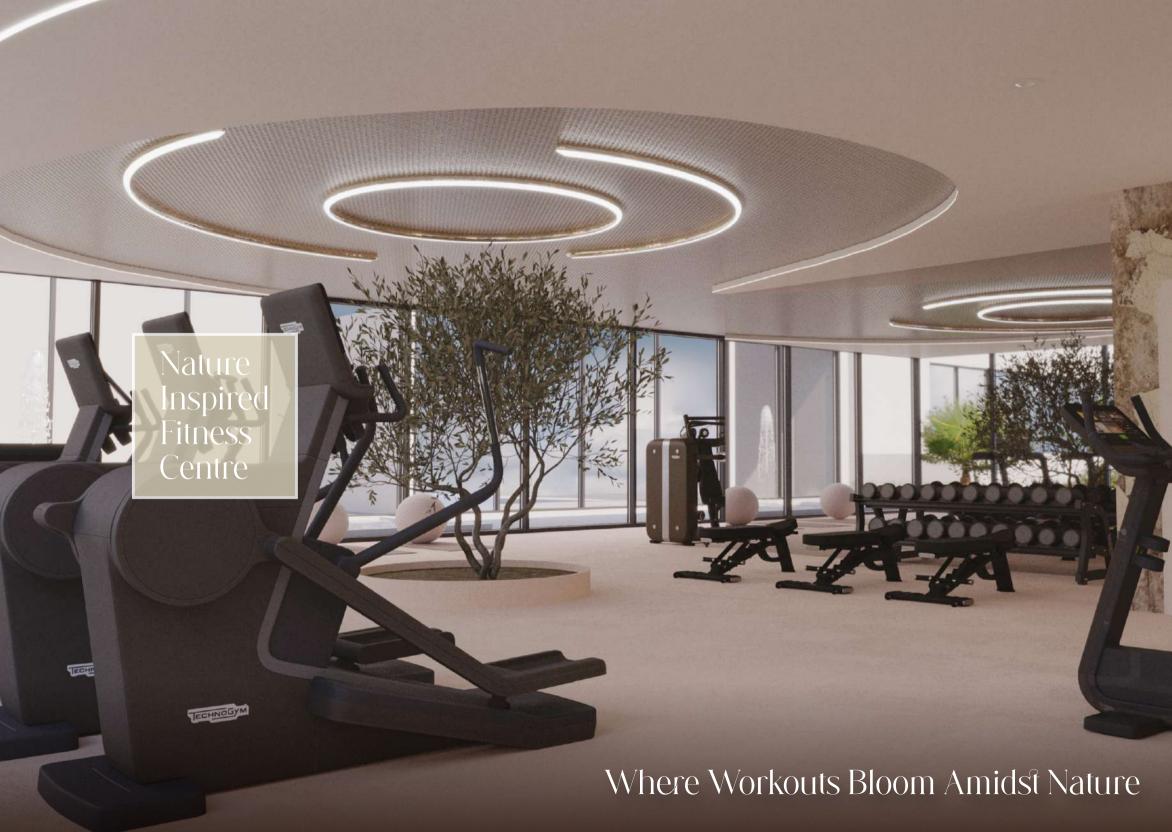

#### First Floor

- 10. 20,000 sq.ft of Water Haven
- 11. Floating River
- 12. Leisure Pool
- 13. Baja Shelf
- 14. Jacuzzi Jets
- 15. Hydro Bikes
- 16. Sunken Seating Area
- 17. Pool Sun Loungers Area
- 18. Kids Poo
- 19. Meditation Area
- 20. Yoga Area
- 21. Jogging Track
- 22. Leisure Deck
- 23. Splash Pad
- 24. Padel Tennis Court
- 25. Outdoor Kids Play Area
- 26. Fitness Centre
- 27. Indoor Kids Play Area
- 28. Multipurpose Room
- 29. Pool Table
- 30. Library Wall
- 31. Arcade Gaming
- 32. Foosball Table
- 33. Coffee Bar
- 34. Seating Area
- 35. Sauna Room
- 36. Steam Room
- 37. Female & Male Changing Room
- 38. Zen Pond