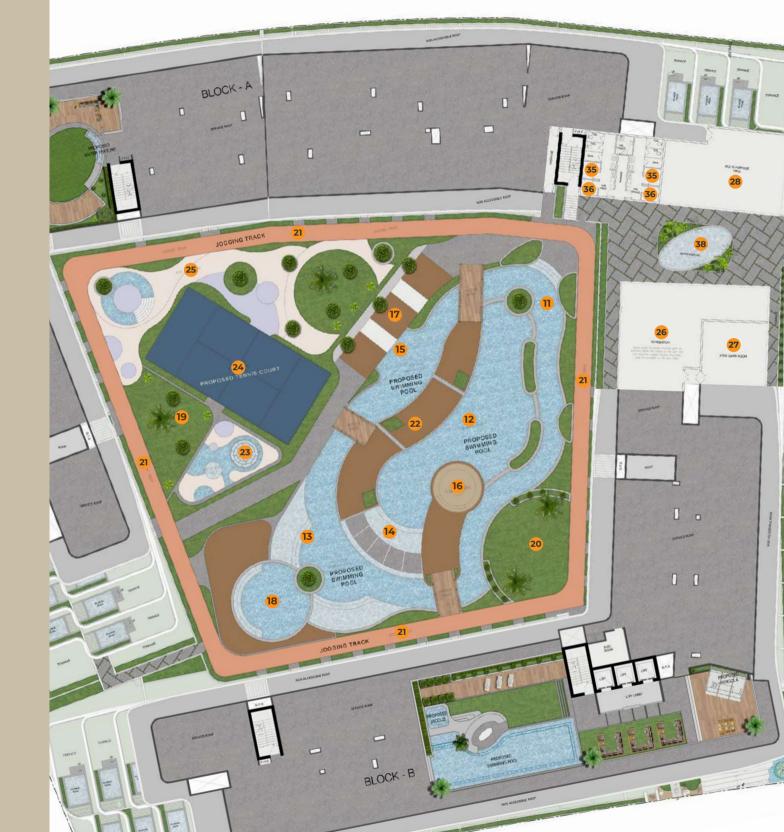

#### First Floor

- 10. 20,000 sq.ft of Water Haven
- 11. Floating River
- 12. Leisure Pool
- 13. Baja Shelf
- 14. Jacuzzi Jets
- 15. Hydro Bikes
- 16. Sunken Seating Area
- 17. Pool Sun Loungers Area
- 18. Kids Poo
- 19. Meditation Area
- 20. Yoga Area
- 21. Jogging Track
- 22. Leisure Deck
- 23. Splash Pad
- 24. Padel Tennis Court
- 25. Outdoor Kids Play Area
- 26. Fitness Centre
- 27. Indoor Kids Play Area
- 28. Multipurpose Room
- 29. Pool Table
- 30. Library Wall
- 31. Arcade Gaming
- 32. Foosball Table
- 33. Coffee Bar
- 34. Seating Area
- 35. Sauna Room
- 36. Steam Room
- 37. Female & Male Changing Room
- 38. Zen Pond