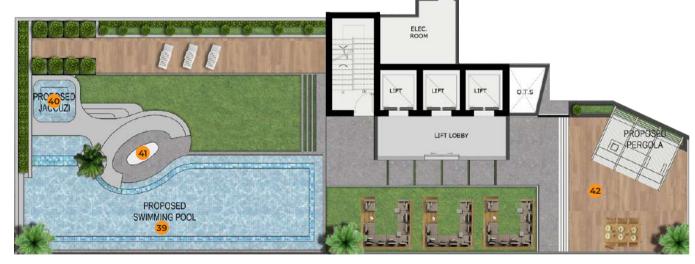

### Rooftop

- 39. Infinity Pool
- 40. Jacuzzi
- 41. Sunken Seating
- 42. Barbecue and Seating Area
- 43. Meditation Area
- 44. Rooftop Farming Area
- 45. Outdoor Seating Area
- 46. Zen Garden

#