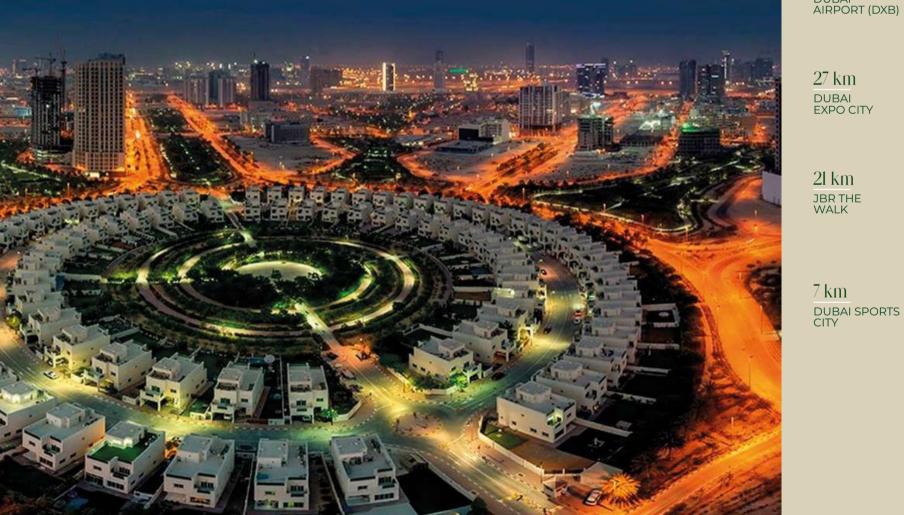

| 9 km<br>MALL OF THE<br>EMIRATES | 21 km<br>Palm<br>Jumeirah                       | 12 km<br>dubai<br>miracle<br>garden         |
|---------------------------------|-------------------------------------------------|---------------------------------------------|
| 17 km<br>Dubai<br>Airport (DXB) | 30 km<br>Burj<br>Khalifa                        | 12 km<br>safa<br>communit<br>school         |
| 27 km<br>Dubai<br>Expo city     | 15 km<br>DUBAI<br>HILLS MALL                    | 12 km<br>DUBAI<br>BUTTERFLY<br>GARDEN       |
| 21 km<br>IBR THE<br>WALK        | 25 km<br>kings<br>college<br>hospital<br>london | 12 km<br>mediclinic<br>parkview<br>hospital |
| 7 km<br>Dubai sports<br>City    | 14 km<br>Jumeirah<br>Golf<br>Estates            | 16 km<br>SPRINGS<br>SOUQ                    |