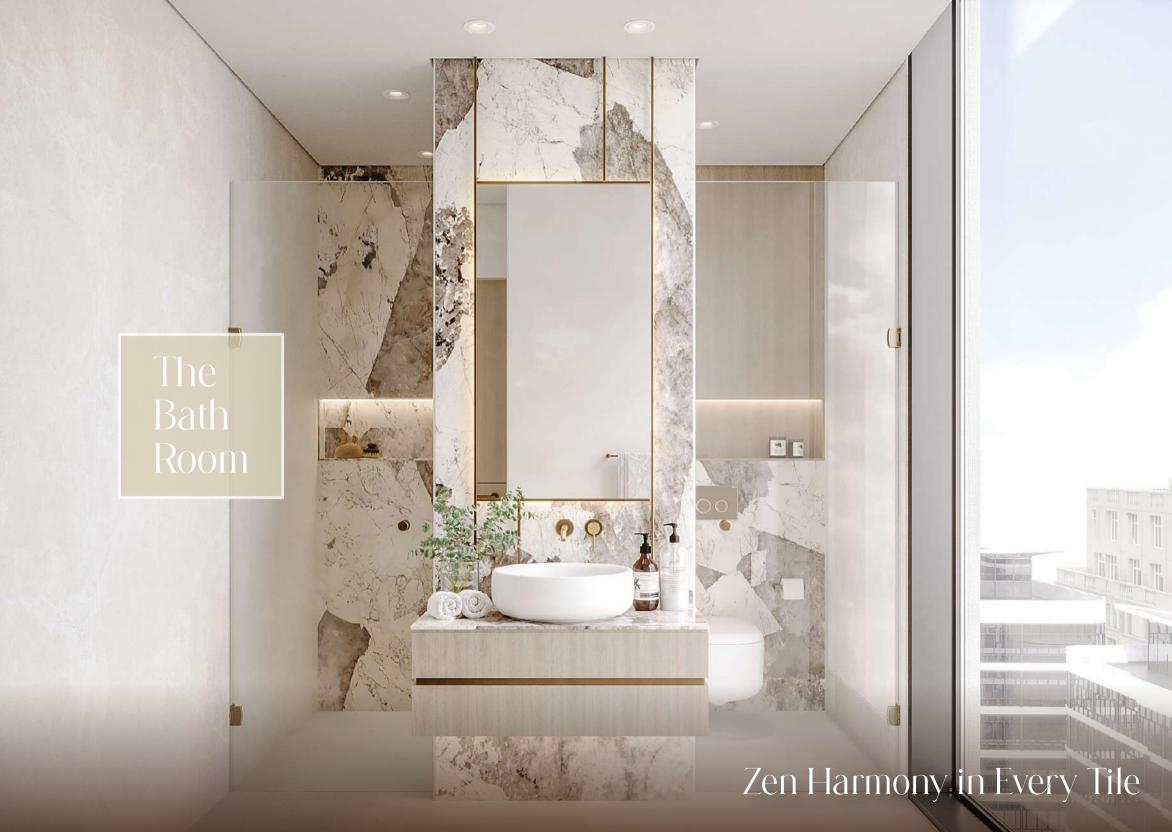

#### Our design inspiration

10 Oxford embodies a harmonious fusion of biophilic and Zen-inspired design concepts, where the Earth's natural elements come to life within its architecture. The earthy colors employed in its design palette, including warm browns, soothing greens, and calming neutrals, evoke a deep sense of grounding and serenity. Biophilic elements, such as abundant greenery and flowing water features, seamlessly blend with Zen-inspired principles to create an environment that fosters a profound connection to nature. This thoughtful design approach not only beautifies the spaces but also enriches the lives of its residents, offering a sanctuary where the urban and natural worlds coalesce in perfect harmony, promoting well-being and tranquility in every corner of 10 Oxford.