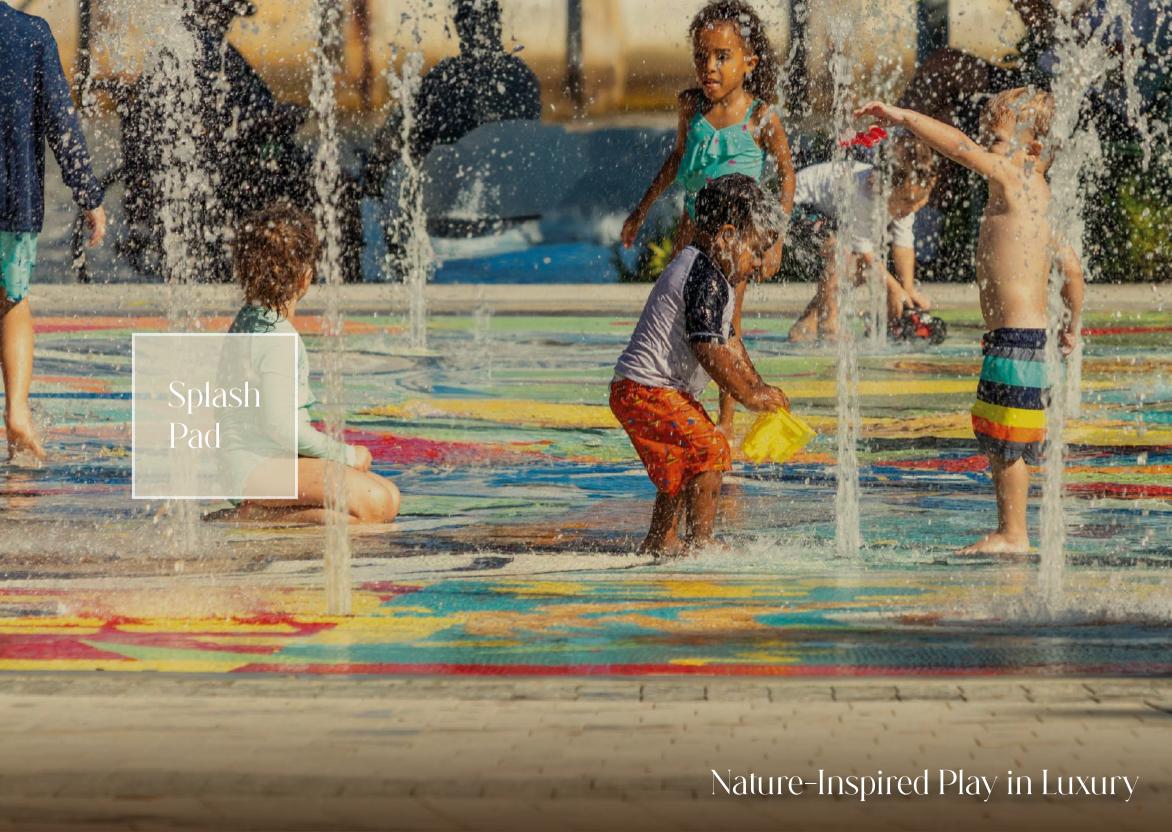

#### First Floor

- 10. 20,000 sq.ft of Water Haven
- 11. Floating River
- 12. Leisure Pool
- 13. Baja Shelf
- 14. Jacuzzi Jets
- 15. Hydro Bikes
- 16. Sunken Seating Area
- 17. Pool Sun Loungers Area
- 18. Kids Poo
- 19. Meditation Area
- 20. Yoga Area
- 21. Jogging Track
- 22. Leisure Deck
- 23. Splash Pad
- 24. Padel Tennis Court
- 25. Outdoor Kids Play Area
- 26. Fitness Centre
- 27. Indoor Kids Play Area
- 28. Multipurpose Room
- 29. Pool Table
- 30. Library Wall
- 31. Arcade Gaming
- 32. Foosball Table
- 33. Coffee Bar
- 34. Seating Area
- 35. Sauna Room
- 36. Steam Room
- 37. Female & Male Changing Room
- 38. Zen Pond