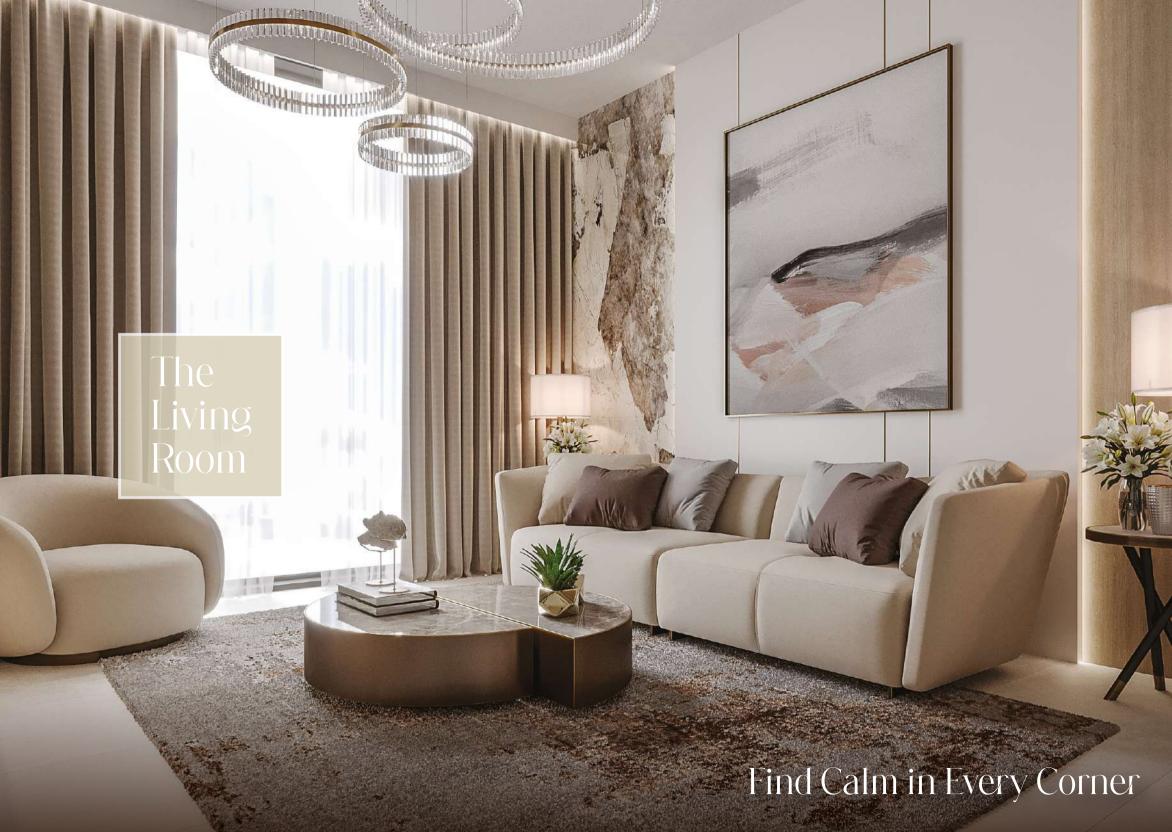

#### Our design inspiration

10 Oxford embodies a harmonious fusion of biophilic and Zen-inspired design concepts, where the Earth's natural elements come to life within its architecture. The earthy colors employed in its design palette, including warm browns, soothing greens, and calming neutrals, evoke a deep sense of grounding and serenity. Biophilic elements, such as abundant greenery and flowing water features, seamlessly blend with Zen-inspired principles to create an environment that fosters a profound connection to nature. This thoughtful design approach not only beautifies the spaces but also enriches the lives of its residents, offering a sanctuary where the urban and natural worlds coalesce in perfect harmony, promoting well-being and tranquility in every corner of 10 Oxford.