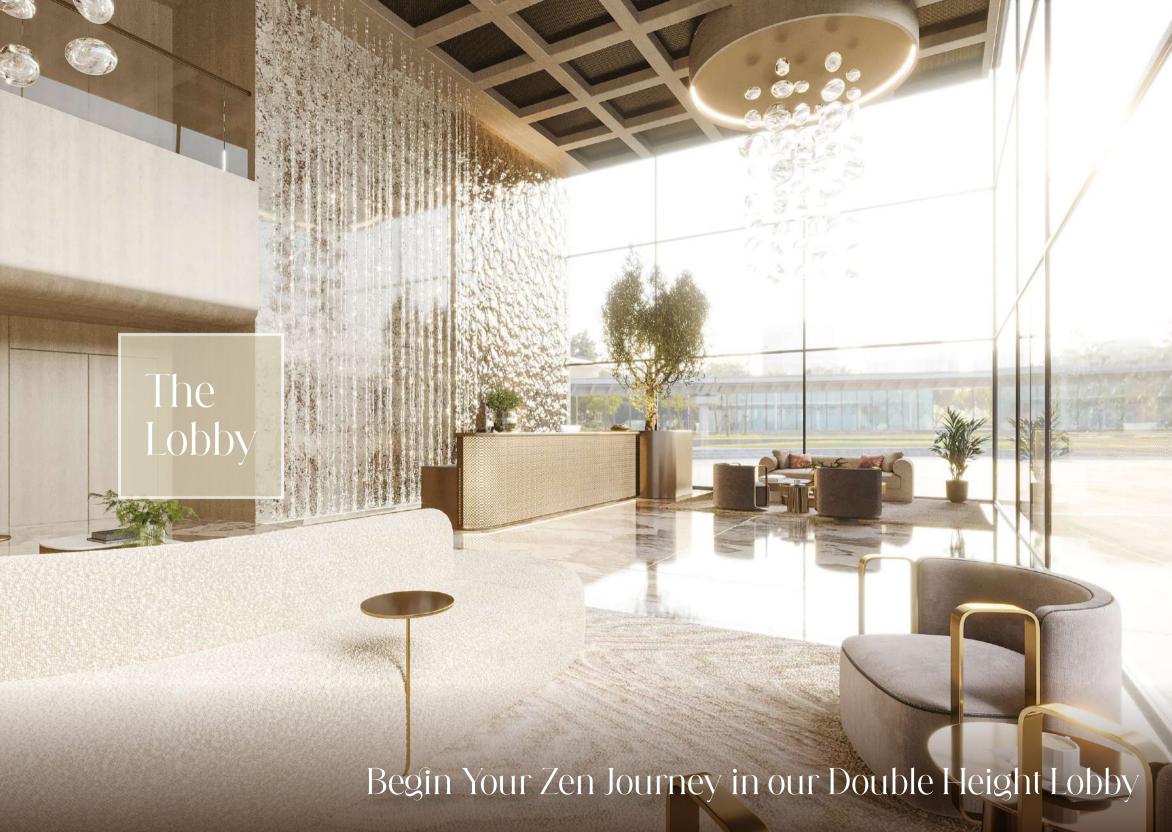

#### Our design inspiration

10 Oxford embodies a harmonious fusion of biophilic and Zen-inspired design concepts, where the Earth's natural elements come to life within its architecture. The earthy colors employed in its design palette, including warm browns, soothing greens, and calming neutrals, evoke a deep sense of grounding and serenity. Biophilic elements, such as abundant greenery and flowing water features, seamlessly blend with Zen-inspired principles to create an environment that fosters a profound connection to nature. This thoughtful design approach not only beautifies the spaces but also enriches the lives of its residents, offering a sanctuary where the urban and natural worlds coalesce in perfect harmony, promoting well-being and tranquility in every corner of 10 Oxford.

### Ground floor

- 1. Main Entrance
- 2. Front Double Height Lobby
- 3. Rear Double Height Lobby
- 4. Lobby lounge
- 5. 2 Lift Lobbys
- Bicycle Parking with Wash Area
- 7. EV Charging Station
- 8. Residents Parking
- 9. Parking for People of Determination