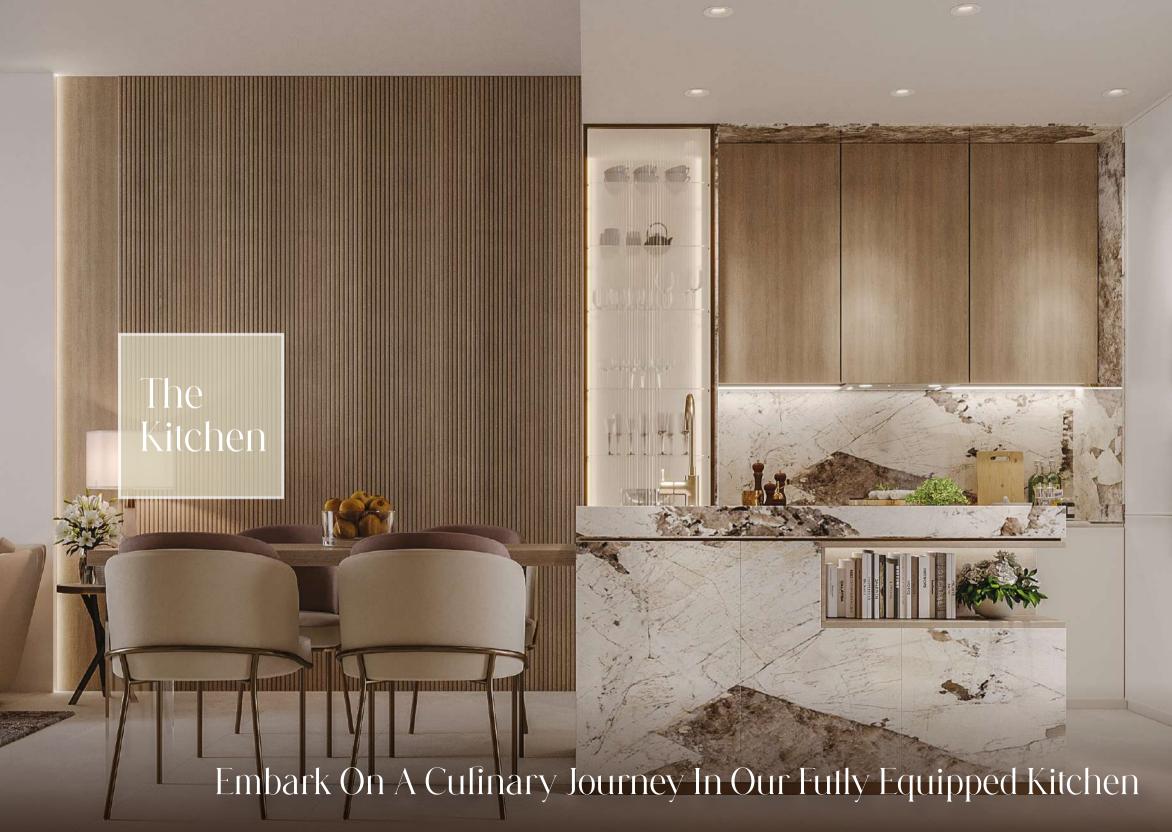

#### Our design inspiration

10 Oxford embodies a harmonious fusion of biophilic and Zen-inspired design concepts, where the Earth's natural elements come to life within its architecture. The earthy colors employed in its design palette, including warm browns, soothing greens, and calming neutrals, evoke a deep sense of grounding and serenity. Biophilic elements, such as abundant greenery and flowing water features, seamlessly blend with Zen-inspired principles to create an environment that fosters a profound connection to nature. This thoughtful design approach not only beautifies the spaces but also enriches the lives of its residents, offering a sanctuary where the urban and natural worlds coalesce in perfect harmony, promoting well-being and tranquility in every corner of 10 Oxford.