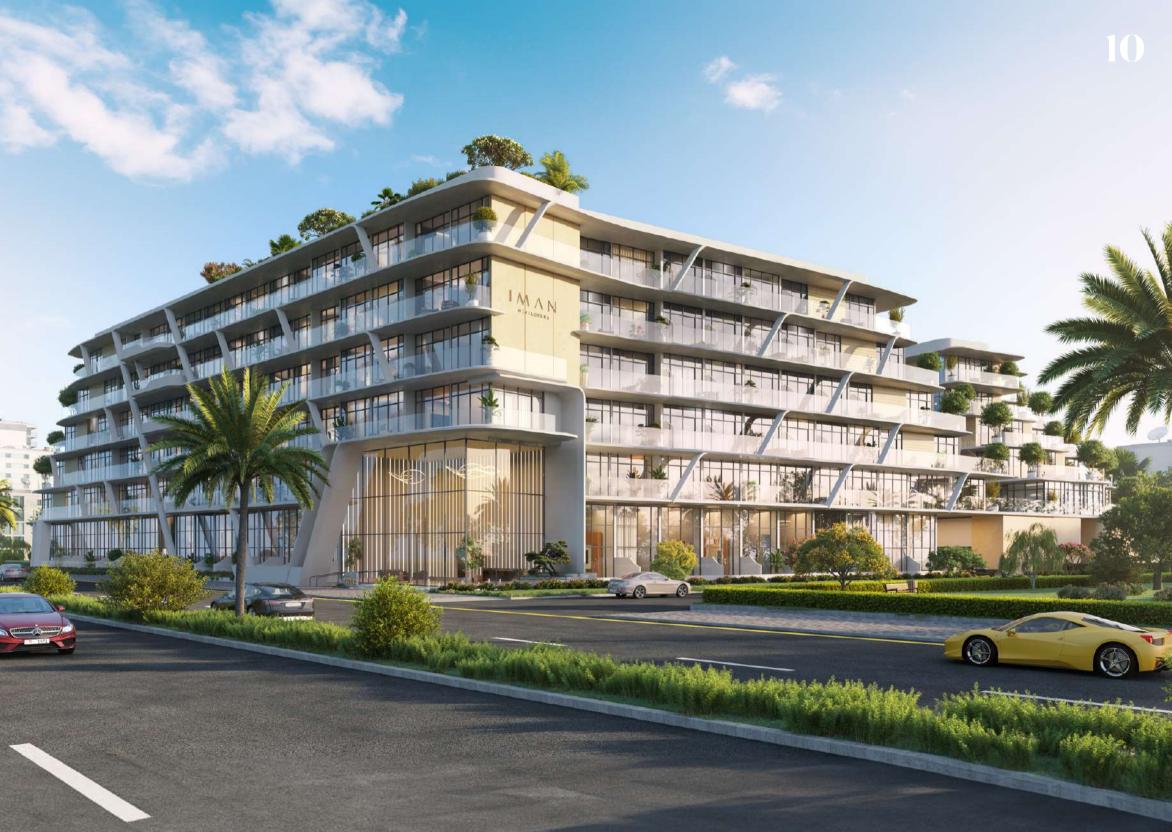

#### Our design inspiration

10 Oxford embodies a harmonious fusion of biophilic and Zen-inspired design concepts, where the Earth's natural elements come to life within its architecture. The earthy colors employed in its design palette, including warm browns, soothing greens, and calming neutrals, evoke a deep sense of grounding and serenity. Biophilic elements, such as abundant greenery and flowing water features, seamlessly blend with Zen-inspired principles to create an environment that fosters a profound connection to nature. This thoughtful design approach not only beautifies the spaces but also enriches the lives of its residents, offering a sanctuary where the urban and natural worlds coalesce in perfect harmony, promoting well-being and tranquility in every corner of 10 Oxford.