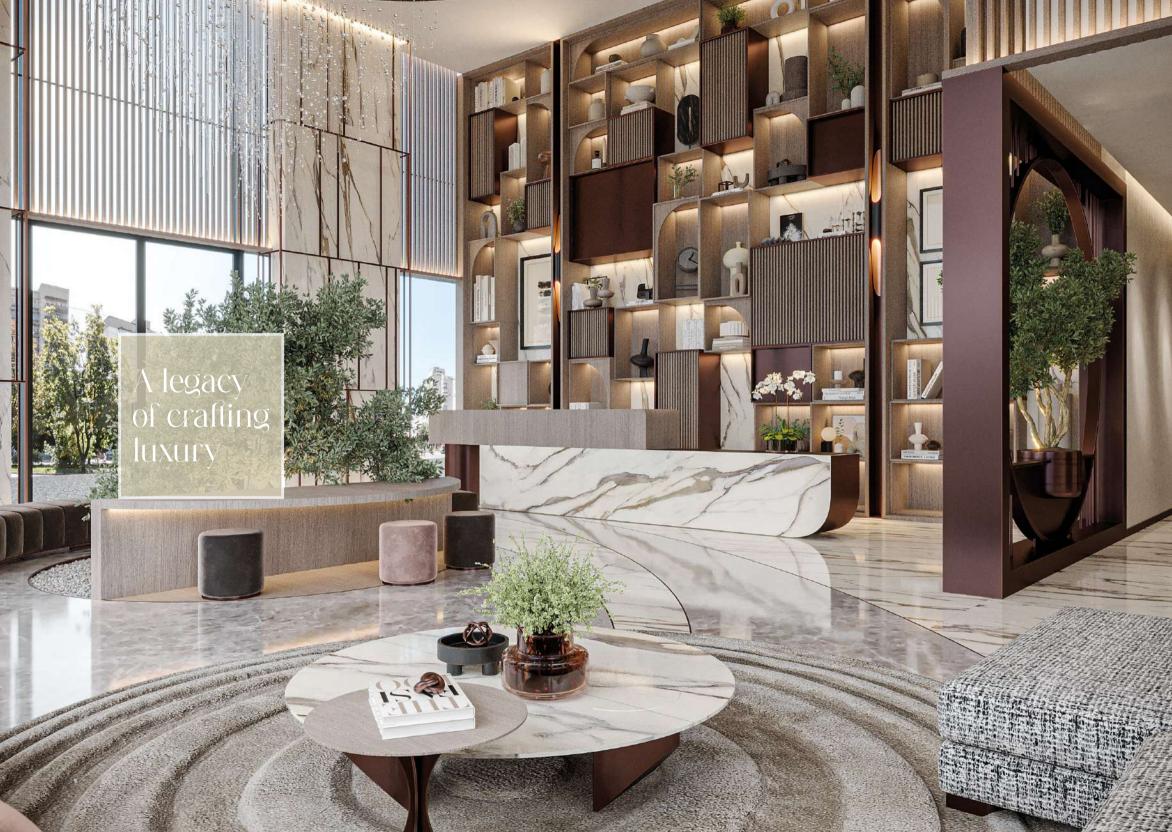

#### Our design inspiration

10 Oxford embodies a harmonious fusion of biophilic and Zen-inspired design concepts, where the Earth's natural elements come to life within its architecture. The earthy colors employed in its design palette, including warm browns, soothing greens, and calming neutrals, evoke a deep sense of grounding and serenity. Biophilic elements, such as abundant greenery and flowing water features, seamlessly blend with Zen-inspired principles to create an environment that fosters a profound connection to nature. This thoughtful design approach not only beautifies the spaces but also enriches the lives of its residents, offering a sanctuary where the urban and natural worlds coalesce in perfect harmony, promoting well-being and tranquility in every corner of 10 Oxford.