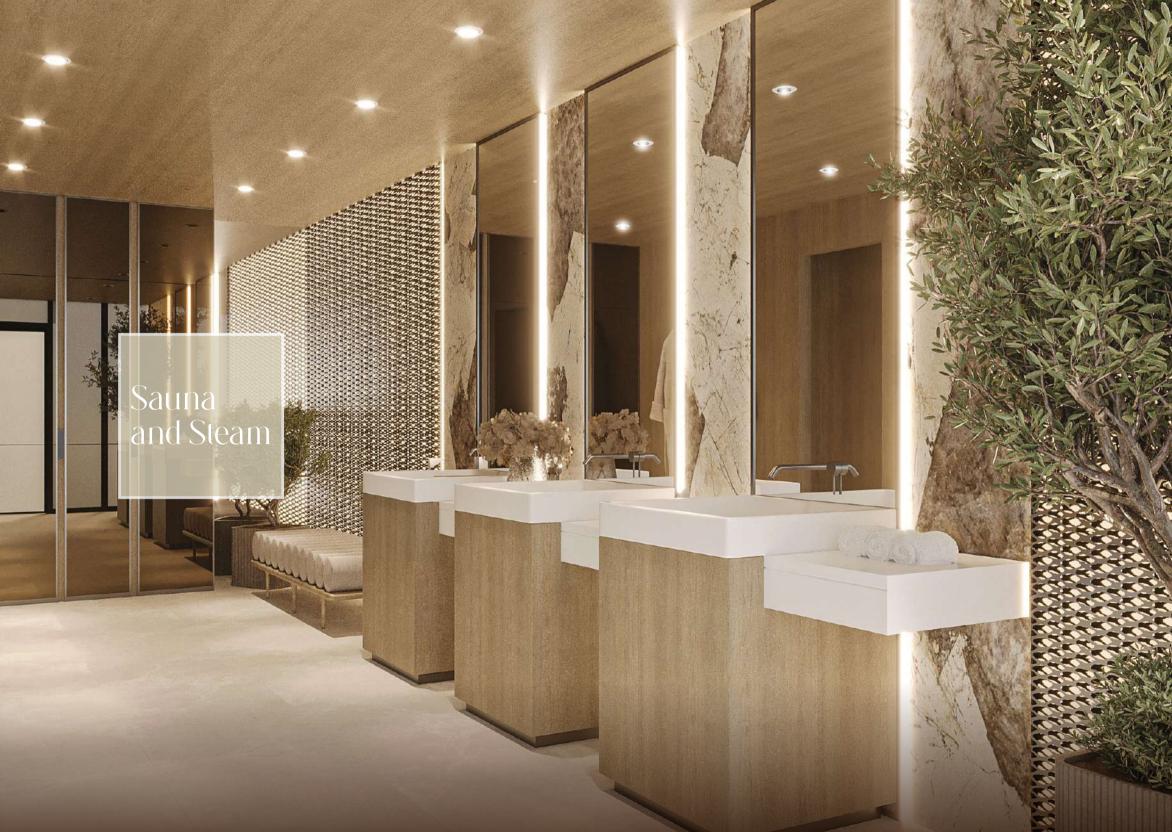

#### First Floor

- 10. 20,000 sq.ft of Water Haven
- 11. Floating River
- 12. Leisure Pool
- 13. Baja Shelf
- 14. Jacuzzi Jets
- 15. Hydro Bikes
- 16. Sunken Seating Area
- 17. Pool Sun Loungers Area
- 18. Kids Poo
- 19. Meditation Area
- 20. Yoga Area
- 21. Jogging Track
- 22. Leisure Deck
- 23. Splash Pad
- 24. Padel Tennis Court
- 25. Outdoor Kids Play Area
- 26. Fitness Centre
- 27. Indoor Kids Play Area
- 28. Multipurpose Room
- 29. Pool Table
- 30. Library Wall
- 31. Arcade Gaming
- 32. Foosball Table
- 33. Coffee Bar
- 34. Seating Area
- 35. Sauna Room
- 36. Steam Room
- 37. Female & Male Changing Room
- 38. Zen Pond