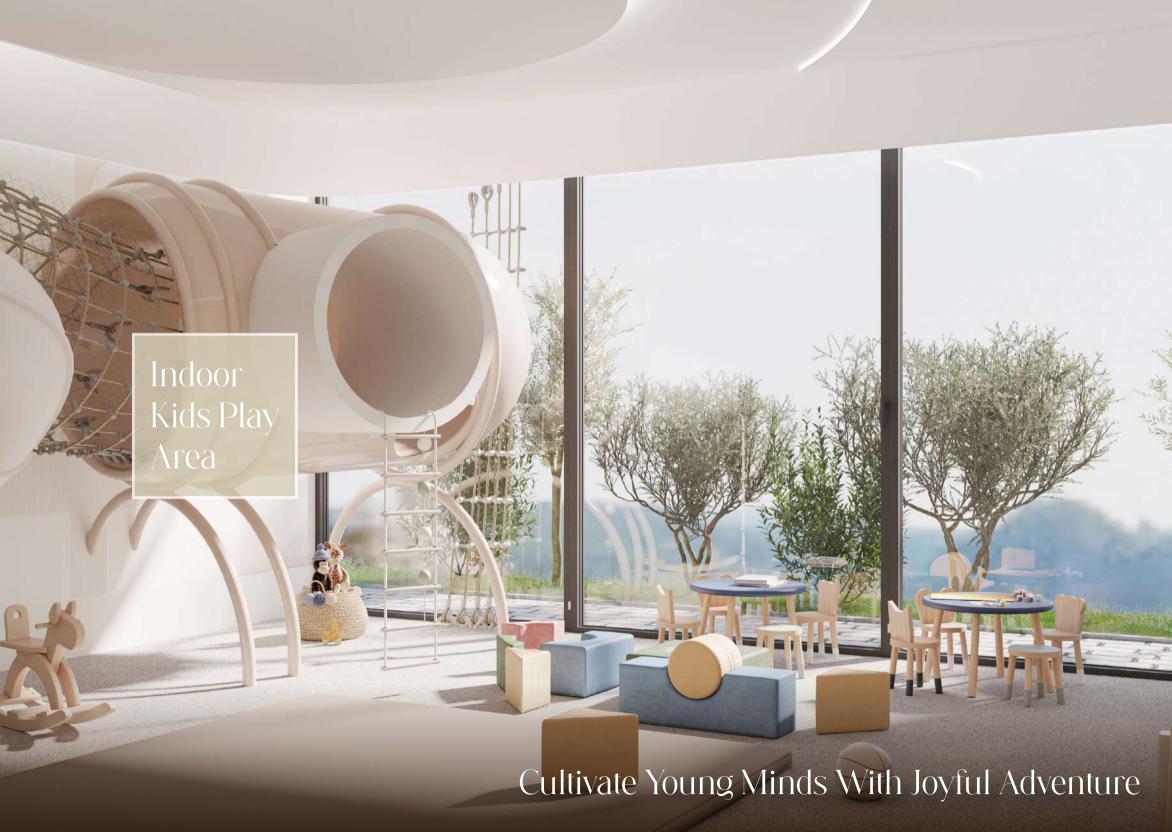

#### First Floor

- 10. 20,000 sq.ft of Water Haven
- 11. Floating River
- 12. Leisure Pool
- 13. Baja Shelf
- 14. Jacuzzi Jets
- 15. Hydro Bikes
- 16. Sunken Seating Area
- 17. Pool Sun Loungers Area
- 18. Kids Poo
- 19. Meditation Area
- 20. Yoga Area
- 21. Jogging Track
- 22. Leisure Deck
- 23. Splash Pad
- 24. Padel Tennis Court
- 25. Outdoor Kids Play Area
- 26. Fitness Centre
- 27. Indoor Kids Play Area
- 28. Multipurpose Room
- 29. Pool Table
- 30. Library Wall
- 31. Arcade Gaming
- 32. Foosball Table
- 33. Coffee Bar
- 34. Seating Area
- 35. Sauna Room
- 36. Steam Room
- 37. Female & Male Changing Room
- 38. Zen Pond