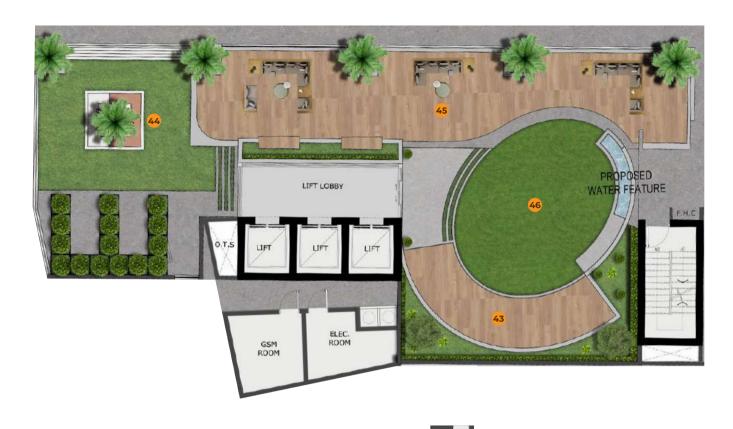

### Rooftop

- 39. Infinity Pool
- 40. Jacuzzi
- 41. Sunken Seating
- 42. Barbecue and Seating Area
- 43. Meditation Area
- 44. Rooftop Farming Area
- 45. Outdoor Seating Area
- 46. Zen Garden

#