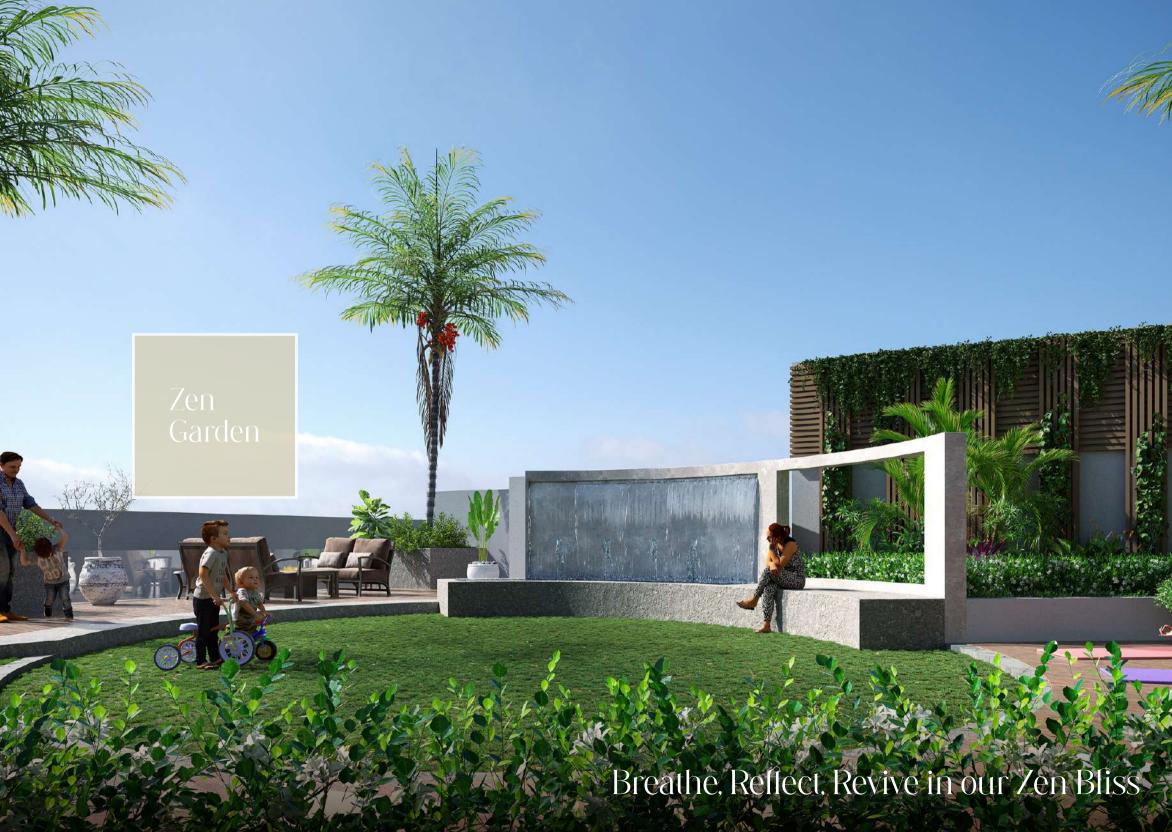

### Rooftop

- 39. Infinity Pool
- 40. Jacuzzi
- 41. Sunken Seating
- 42. Barbecue and Seating Area
- 43. Meditation Area
- 44. Rooftop Farming Area
- 45. Outdoor Seating Area
- 46. Zen Garden

#