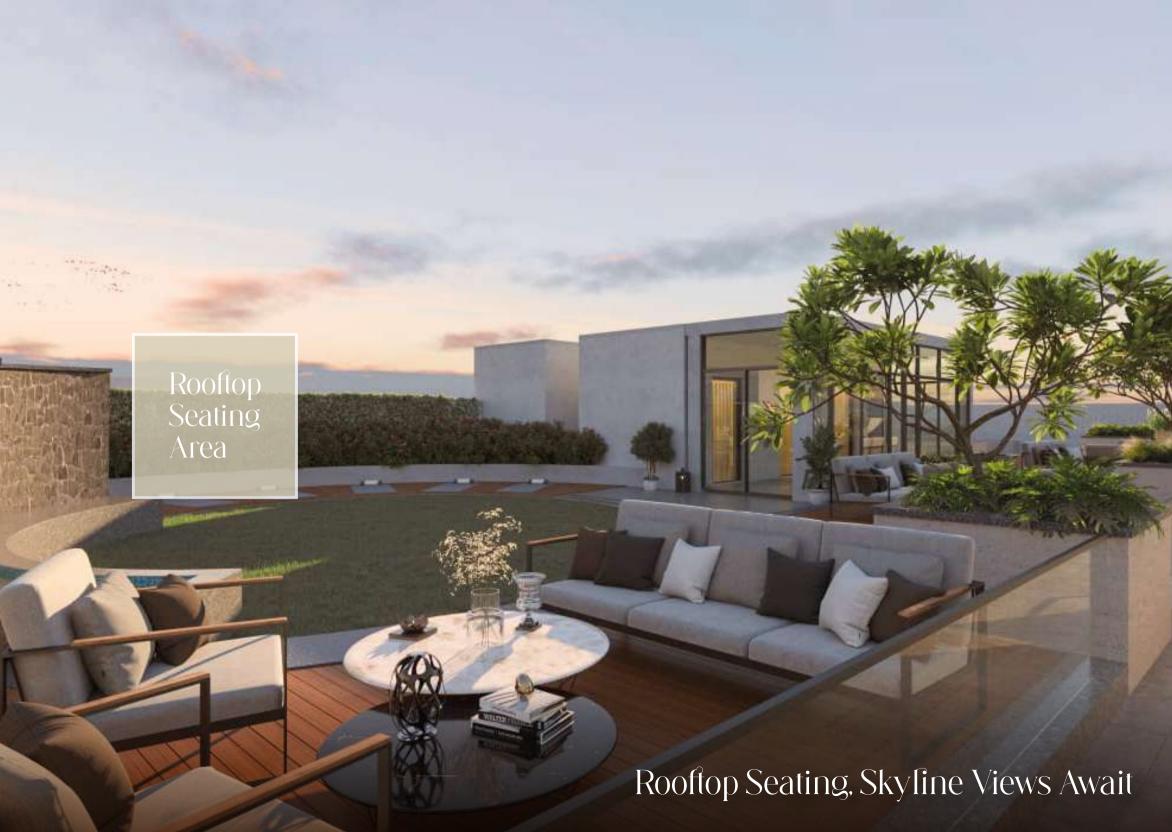

### Rooftop

- 39. Infinity Pool
- 40. Jacuzzi
- 41. Sunken Seating
- 42. Barbecue and Seating Area
- 43. Meditation Area
- 44. Rooftop Farming Area
- 45. Outdoor Seating Area
- 46. Zen Garden

#