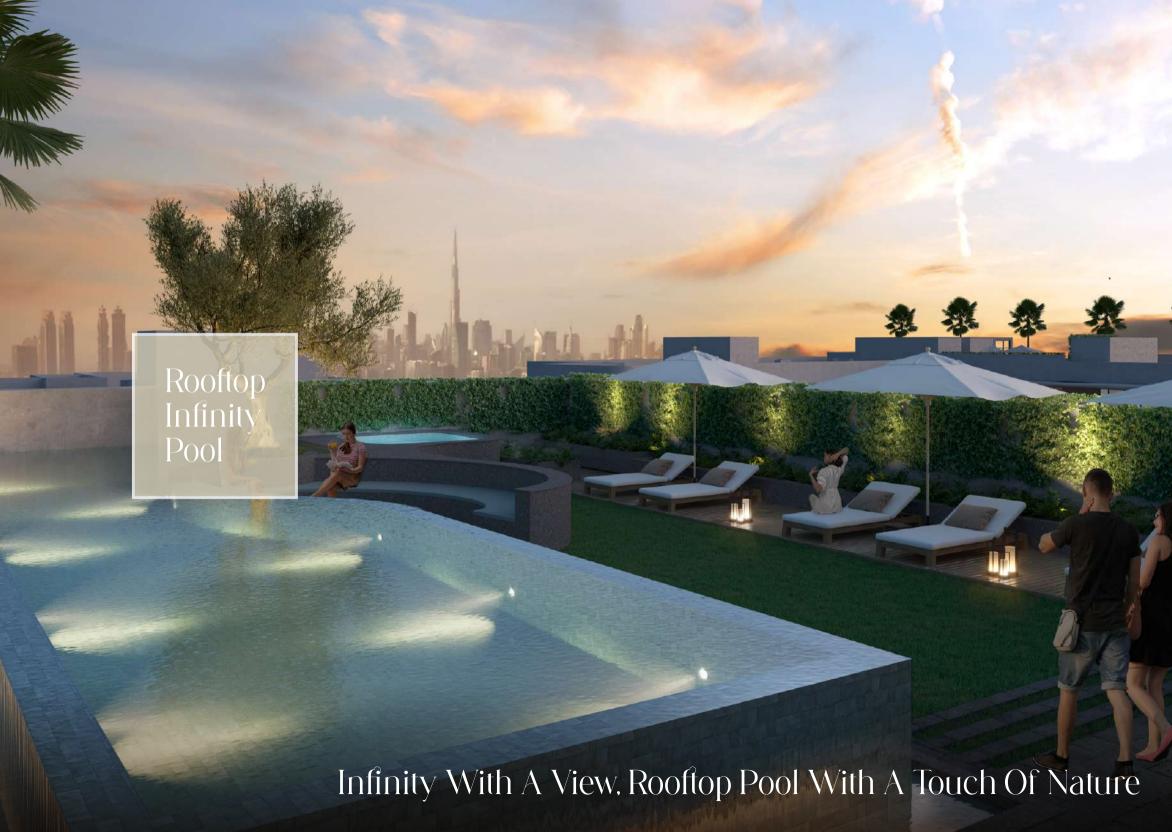

### Rooftop

- 39. Infinity Pool
- 40. Jacuzzi
- 41. Sunken Seating
- 42. Barbecue and Seating Area
- 43. Meditation Area
- 44. Rooftop Farming Area
- 45. Outdoor Seating Area
- 46. Zen Garden

#