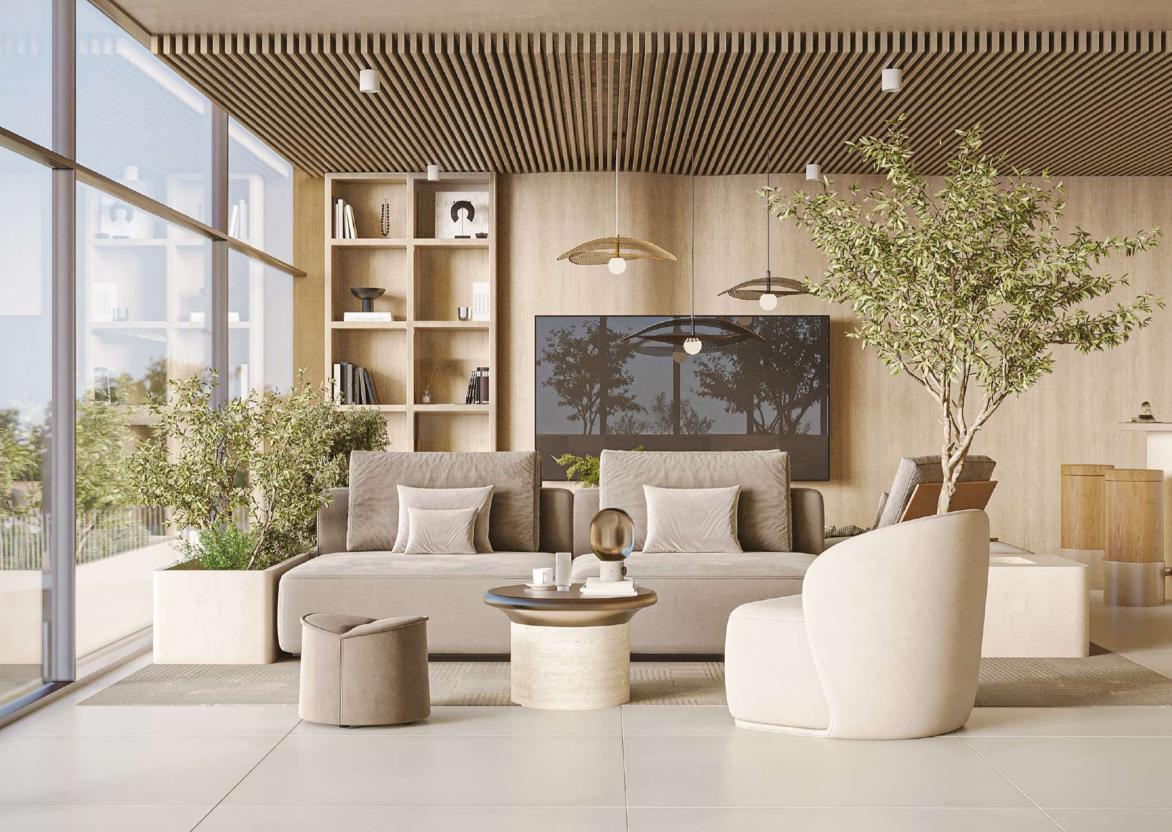

#### Our design inspiration

10 Oxford embodies a harmonious fusion of biophilic and Zen-inspired design concepts, where the Earth's natural elements come to life within its architecture. The earthy colors employed in its design palette, including warm browns, soothing greens, and calming neutrals, evoke a deep sense of grounding and serenity. Biophilic elements, such as abundant greenery and flowing water features, seamlessly blend with Zen-inspired principles to create an environment that fosters a profound connection to nature. This thoughtful design approach not only beautifies the spaces but also enriches the lives of its residents, offering a sanctuary where the urban and natural worlds coalesce in perfect harmony, promoting well-being and tranquility in every corner of 10 Oxford.