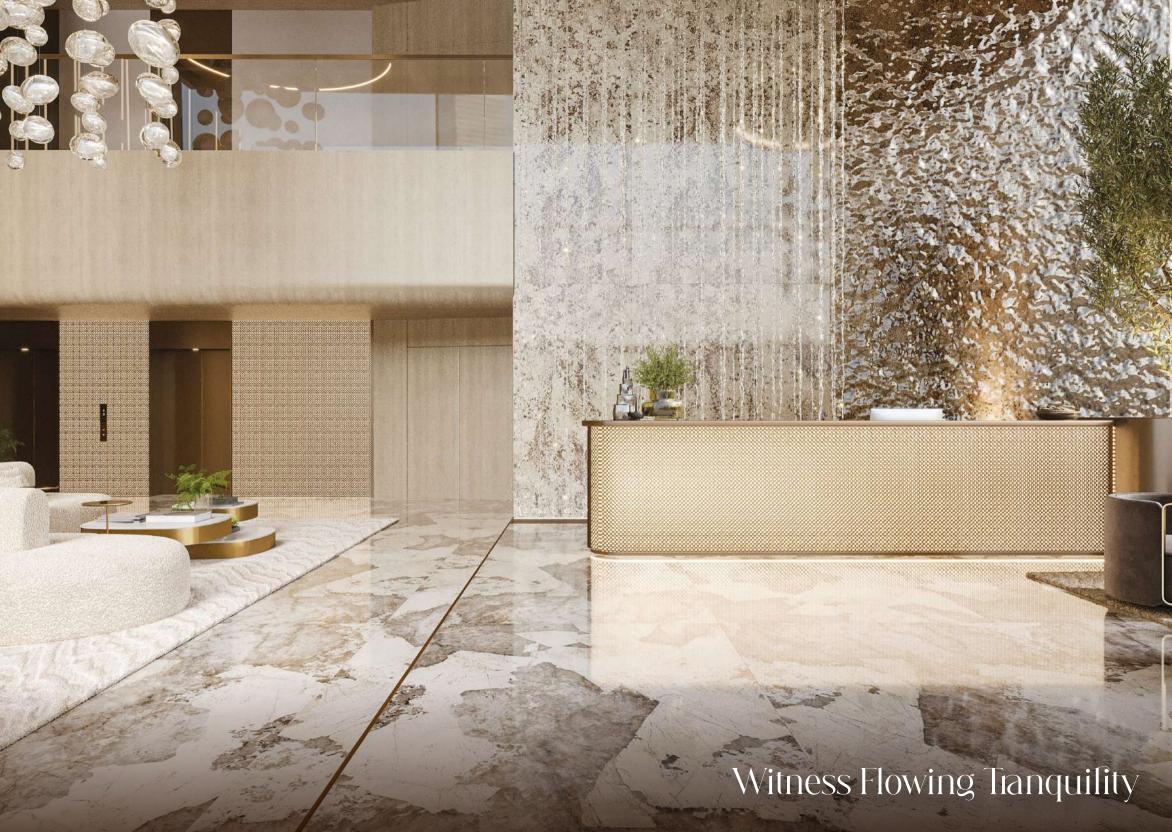

#### Our design inspiration

10 Oxford embodies a harmonious fusion of biophilic and Zen-inspired design concepts, where the Earth's natural elements come to life within its architecture. The earthy colors employed in its design palette, including warm browns, soothing greens, and calming neutrals, evoke a deep sense of grounding and serenity. Biophilic elements, such as abundant greenery and flowing water features, seamlessly blend with Zen-inspired principles to create an environment that fosters a profound connection to nature. This thoughtful design approach not only beautifies the spaces but also enriches the lives of its residents, offering a sanctuary where the urban and natural worlds coalesce in perfect harmony, promoting well-being and tranquility in every corner of 10 Oxford.

### Ground floor

- 1. Main Entrance
- 2. Front Double Height Lobby
- 3. Rear Double Height Lobby
- 4. Lobby lounge
- 5. 2 Lift Lobbys
- Bicycle Parking with Wash Area
- 7. EV Charging Station
- 8. Residents Parking
- 9. Parking for People of Determination