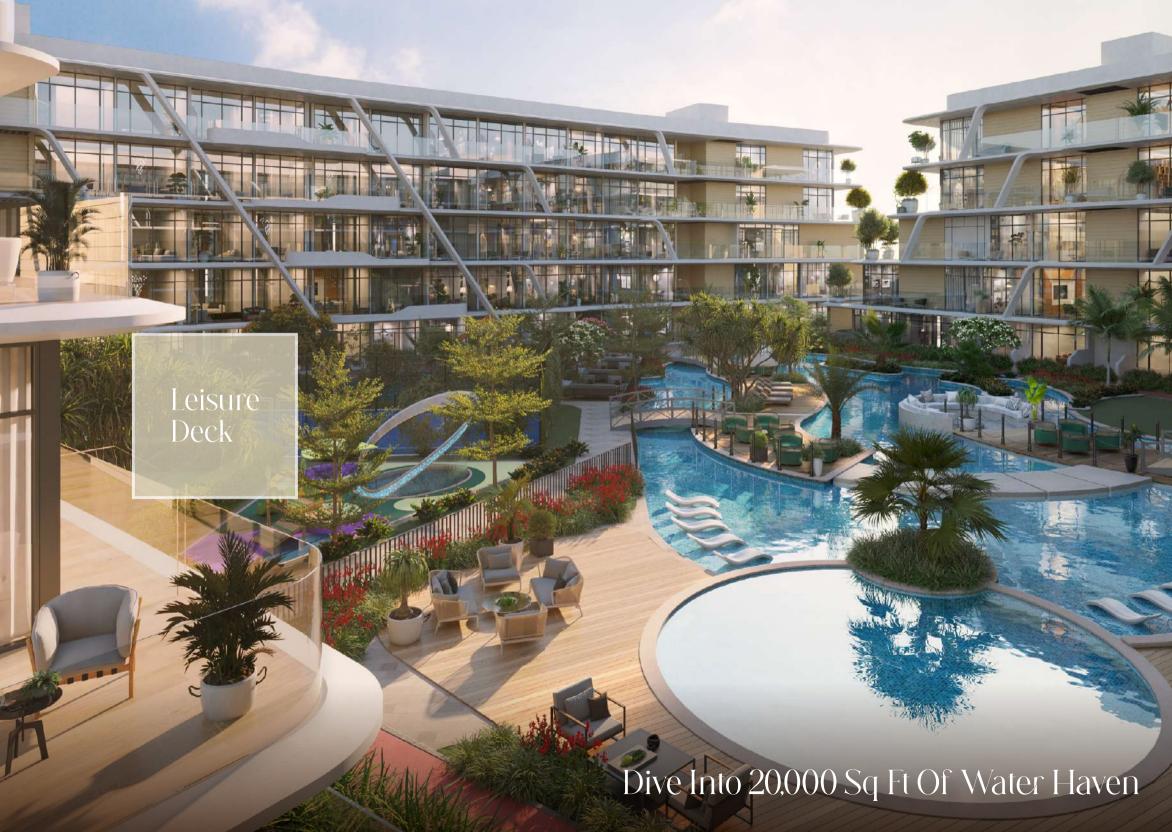

#### First Floor

- 10. 20,000 sq.ft of Water Haven
- 11. Floating River
- 12. Leisure Pool
- 13. Baja Shelf
- 14. Jacuzzi Jets
- 15. Hydro Bikes
- 16. Sunken Seating Area
- 17. Pool Sun Loungers Area
- 18. Kids Poo
- 19. Meditation Area
- 20. Yoga Area
- 21. Jogging Track
- 22. Leisure Deck
- 23. Splash Pad
- 24. Padel Tennis Court
- 25. Outdoor Kids Play Area
- 26. Fitness Centre
- 27. Indoor Kids Play Area
- 28. Multipurpose Room
- 29. Pool Table
- 30. Library Wall
- 31. Arcade Gaming
- 32. Foosball Table
- 33. Coffee Bar
- 34. Seating Area
- 35. Sauna Room
- 36. Steam Room
- 37. Female & Male Changing Room
- 38. Zen Pond