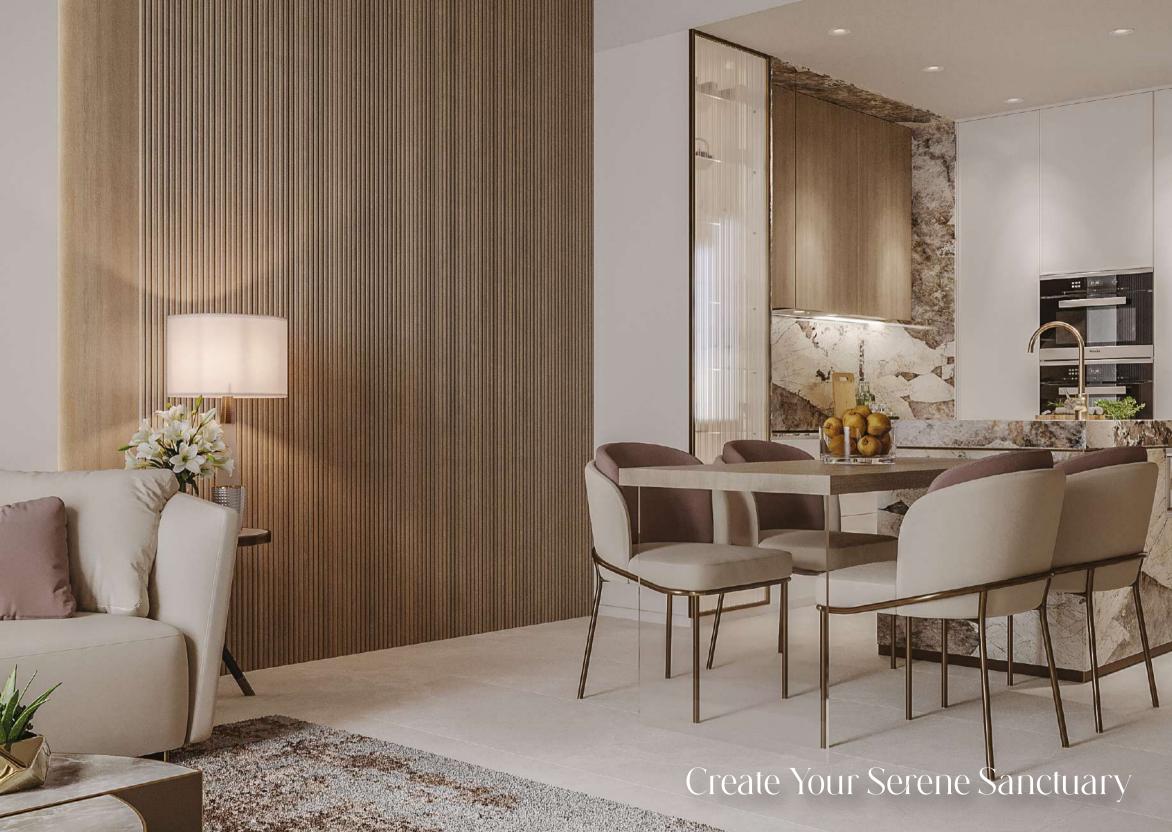

#### Our design inspiration

10 Oxford embodies a harmonious fusion of biophilic and Zen-inspired design concepts, where the Earth's natural elements come to life within its architecture. The earthy colors employed in its design palette, including warm browns, soothing greens, and calming neutrals, evoke a deep sense of grounding and serenity. Biophilic elements, such as abundant greenery and flowing water features, seamlessly blend with Zen-inspired principles to create an environment that fosters a profound connection to nature. This thoughtful design approach not only beautifies the spaces but also enriches the lives of its residents, offering a sanctuary where the urban and natural worlds coalesce in perfect harmony, promoting well-being and tranquility in every corner of 10 Oxford.