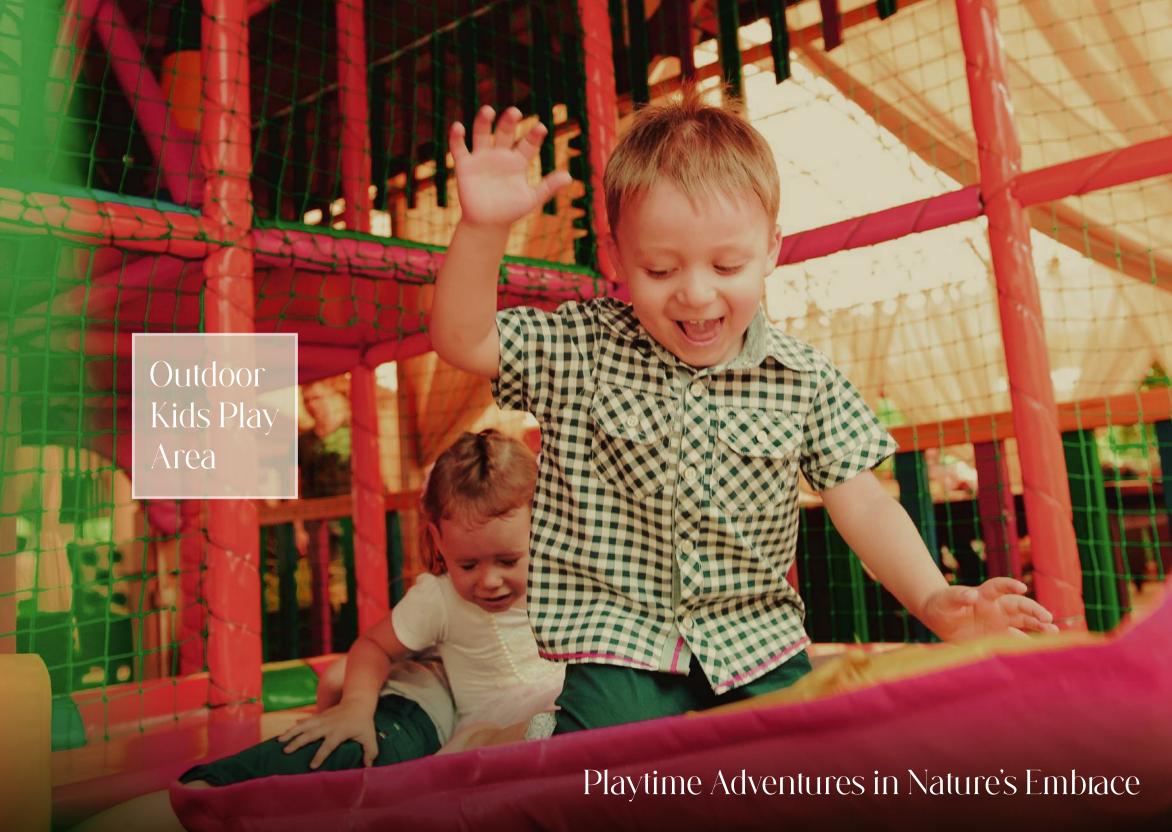

#### First Floor

- 10. 20,000 sq.ft of Water Haven
- 11. Floating River
- 12. Leisure Pool
- 13. Baja Shelf
- 14. Jacuzzi Jets
- 15. Hydro Bikes
- 16. Sunken Seating Area
- 17. Pool Sun Loungers Area
- 18. Kids Poo
- 19. Meditation Area
- 20. Yoga Area
- 21. Jogging Track
- 22. Leisure Deck
- 23. Splash Pad
- 24. Padel Tennis Court
- 25. Outdoor Kids Play Area
- 26. Fitness Centre
- 27. Indoor Kids Play Area
- 28. Multipurpose Room
- 29. Pool Table
- 30. Library Wall
- 31. Arcade Gaming
- 32. Foosball Table
- 33. Coffee Bar
- 34. Seating Area
- 35. Sauna Room
- 36. Steam Room
- 37. Female & Male Changing Room
- 38. Zen Pond