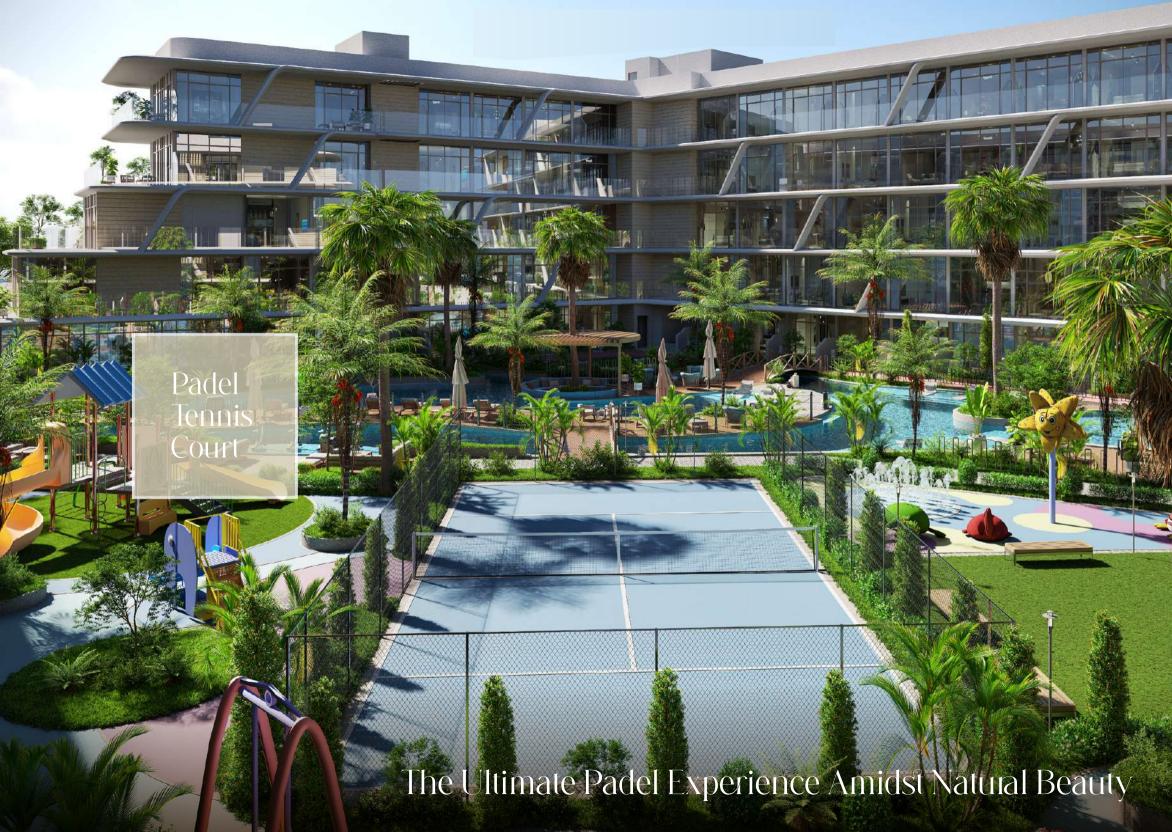

#### First Floor

- 10. 20,000 sq.ft of Water Haven
- 11. Floating River
- 12. Leisure Pool
- 13. Baja Shelf
- 14. Jacuzzi Jets
- 15. Hydro Bikes
- 16. Sunken Seating Area
- 17. Pool Sun Loungers Area
- 18. Kids Poo
- 19. Meditation Area
- 20. Yoga Area
- 21. Jogging Track
- 22. Leisure Deck
- 23. Splash Pad
- 24. Padel Tennis Court
- 25. Outdoor Kids Play Area
- 26. Fitness Centre
- 27. Indoor Kids Play Area
- 28. Multipurpose Room
- 29. Pool Table
- 30. Library Wall
- 31. Arcade Gaming
- 32. Foosball Table
- 33. Coffee Bar
- 34. Seating Area
- 35. Sauna Room
- 36. Steam Room
- 37. Female & Male Changing Room
- 38. Zen Pond