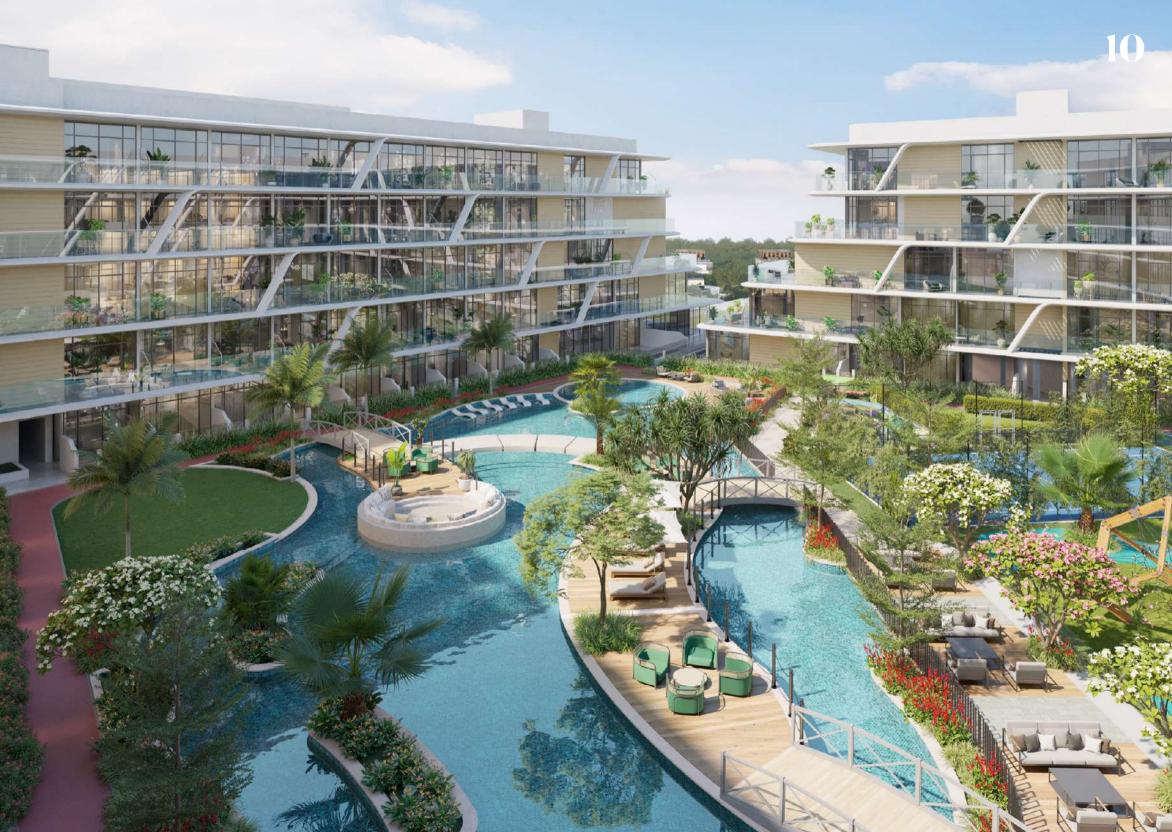

#### First Floor

- 10. 20,000 sq.ft of Water Haven
- 11. Floating River
- 12. Leisure Pool
- 13. Baja Shelf
- 14. Jacuzzi Jets
- 15. Hydro Bikes
- 16. Sunken Seating Area
- 17. Pool Sun Loungers Area
- 18. Kids Poo
- 19. Meditation Area
- 20. Yoga Area
- 21. Jogging Track
- 22. Leisure Deck
- 23. Splash Pad
- 24. Padel Tennis Court
- 25. Outdoor Kids Play Area
- 26. Fitness Centre
- 27. Indoor Kids Play Area
- 28. Multipurpose Room
- 29. Pool Table
- 30. Library Wall
- 31. Arcade Gaming
- 32. Foosball Table
- 33. Coffee Bar
- 34. Seating Area
- 35. Sauna Room
- 36. Steam Room
- 37. Female & Male Changing Room
- 38. Zen Pond