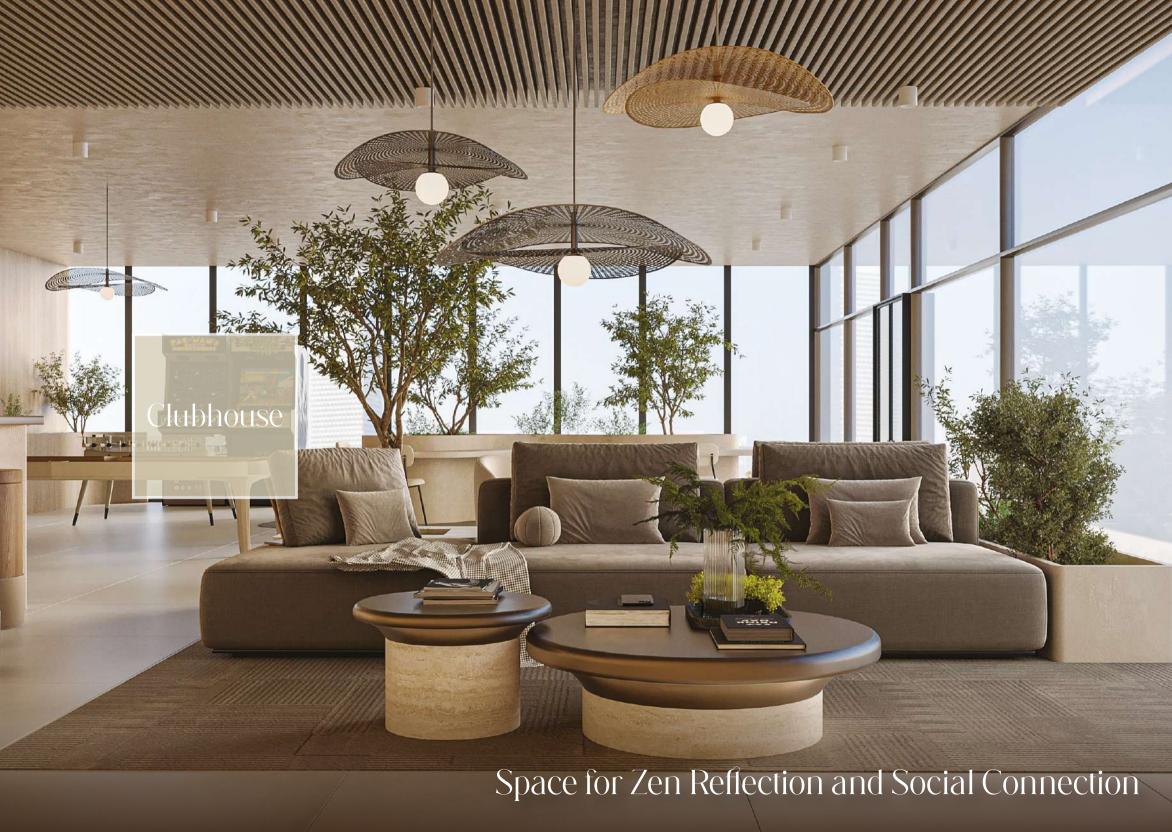

#### First Floor

- 10. 20,000 sq.ft of Water Haven
- 11. Floating River
- 12. Leisure Pool
- 13. Baja Shelf
- 14. Jacuzzi Jets
- 15. Hydro Bikes
- 16. Sunken Seating Area
- 17. Pool Sun Loungers Area
- 18. Kids Poo
- 19. Meditation Area
- 20. Yoga Area
- 21. Jogging Track
- 22. Leisure Deck
- 23. Splash Pad
- 24. Padel Tennis Court
- 25. Outdoor Kids Play Area
- 26. Fitness Centre
- 27. Indoor Kids Play Area
- 28. Multipurpose Room
- 29. Pool Table
- 30. Library Wall
- 31. Arcade Gaming
- 32. Foosball Table
- 33. Coffee Bar
- 34. Seating Area
- 35. Sauna Room
- 36. Steam Room
- 37. Female & Male Changing Room
- 38. Zen Pond