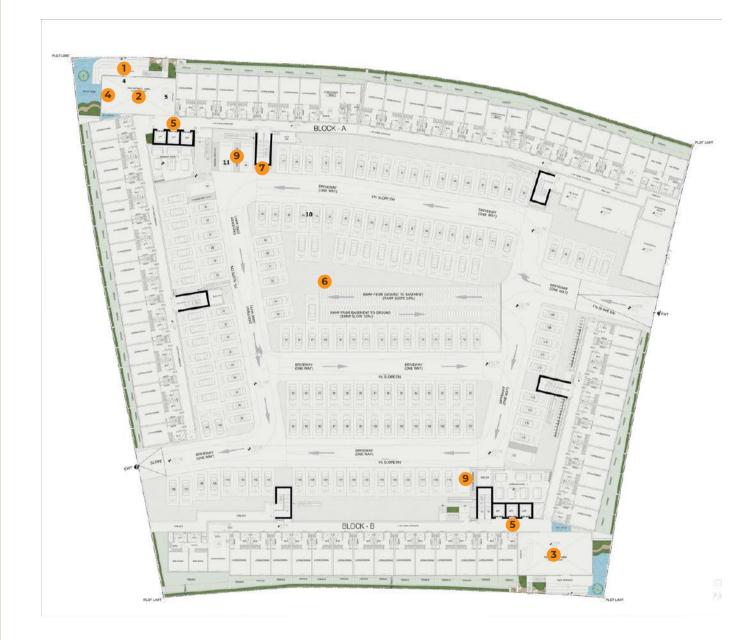

### Ground floor

- 1. Main Entrance
- 2. Front Double Height Lobby
- 3. Rear Double Height Lobby
- 4. Lobby lounge
- 5. 2 Lift Lobbys
- Bicycle Parking with Wash Area
- 7. EV Charging Station
- 8. Residents Parking
- 9. Parking for People of Determination