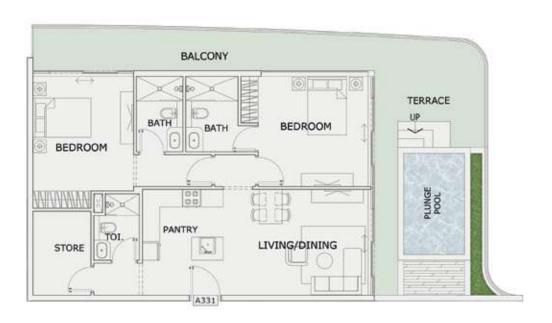

## 2 BHK

| LEVEL : THIRD FLO | OOR        |
|-------------------|------------|
| UNIT NO : A331    |            |
| SUITE AREA:       | 979 Sq.ft  |
| BALCONY AREA:     | 570 Sq.ft  |
| TOTAL AREA:       | 1549 Sq.ft |