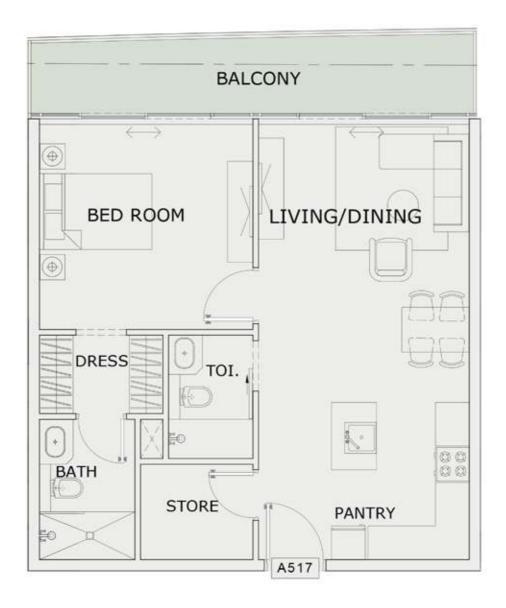

|
| SUITE AREA:       | 347 Sq.ft |
| BALCONY AREA:     | 64 Sq.ft  |
| TOTAL AREA :      | 411 Sq.ft |





ROAD



## STUDIO

| LEVEL : FIFTH FLO | OR        |
|-------------------|-----------|
| UNIT NO : A514    | - 17      |
| SUITE AREA :      | 347 Sq.ft |
| BALCONY AREA:     | 64 Sq.ft  |
| TOTAL AREA :      | 411 Sq.ft |





ROAD



## STUDIO

| LEVEL : FIFTH FLO | OR        |
|-------------------|-----------|
| UNIT NO : A515    | · P)      |
| SUITE AREA :      | 347 Sq.ft |
| BALCONY AREA:     | 53 Sq.ft  |
| TOTAL AREA:       | 400 Sq.ft |





ROAD



#### 2 BHK

| LEVEL : FIFTH FLO | OR         |
|-------------------|------------|
| UNIT NO : A516    | -77        |
| SUITE AREA :      | 924 Sq.ft  |
| BALCONY AREA:     | 269 Sq.ft  |
| TOTAL AREA:       | 1193 Sq.ft |





ROAD



#### 1 BHK

| LEVEL : FIFTH FLO | OR        |
|-------------------|-----------|
| UNIT NO : A517    | -59       |
| SUITE AREA :      | 667 Sq.ft |
| BALCONY AREA:     | 125 Sq.ft |
| TOTAL AREA:       | 792 Sq.ft |





ROAD



### 1 BHK

| LEVEL : FIFTH FLO | OR        |
|-------------------|-----------|
| UNIT NO : A518    |           |
| SUITE AREA :      | 667 Sq.ft |
| BALCONY AREA:     | 132 Sq.ft |
| TOTAL AREA :      | 799 Sq.ft |





ROAD



### 1 BHK

| LEVEL : FIFTH FLOOR |           |
|---------------------|-----------|
| UNIT NO : A519      | · 19      |
| SUITE AREA:         | 667 Sq.ft |
| BALCONY AREA:       | 130 Sq.ft |
| TOTAL AREA:         | 797 Sq.ft |





ROAD



#### 1 BHK

| LEVEL : FIFTH FLO | OR        |
|-------------------|-----------|
| UNIT NO : A