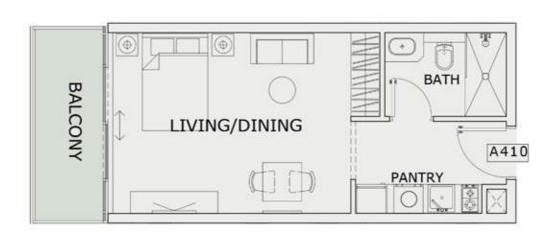

| SUITE AREA :         | 984 Sq.ft  |
| BALCONY AREA:        | 703 Sq.ft  |
| TOTAL AREA:          | 1687 Sq.ft |





ROAD



### 2 BHK

| LEVEL : FOURTH F | LOOR       |
|------------------|------------|
| UNIT NO : A407   | -77        |
| SUITE AREA :     | 979 Sq.ft  |
| BALCONY AREA:    | 623 Sq.ft  |
| TOTAL AREA:      | 1602 Sq.ft |





ROAD



# STUDIO

| LEVEL : FOURTH FI | LOOR      |
|-------------------|-----------|
| UNIT NO : A408    |           |
| SUITE AREA :      | 347 Sq.ft |
| BALCONY AREA:     | 64 Sq.ft  |
| TOTAL AREA :      | 411 Sq.ft |





ROAD



# STUDIO

| LEVEL : FOURTH FI | LOOR      |
|-------------------|-----------|
| UNIT NO : A409    | -17       |
| SUITE AREA :      | 347 Sq.ft |
| BALCONY AREA:     | 64 Sq.ft  |
| TOTAL AREA :      | 411 Sq.ft |





ROAD



# STUDIO

| 200               |           |
|-------------------|-----------|
| LEVEL : FOURTH FI | LOOR      |
| UNIT NO : A410    | 379       |
| SUITE AREA:       | 345 Sq.ft |
| BALCONY AREA:     | 64 Sq.ft  |
| TOTAL AREA:       | 409 Sq.ft |





ROAD



# STUDIO

| LEVEL : FOURTH FI | LOOR      |
|-------------------|-----------|
| UNIT NO : A411    |           |
| SUITE AREA :      | 345 Sq.ft |
| BALCONY AREA:     | 64 Sq.ft  |
| TOTAL AREA :      | 409 Sq.ft |





ROAD



# STUDIO

| LEVEL : FOURTH FI | LOOR      |
|-------------------|-----------|
| UNIT NO : A412    | 150       |
| SUITE AREA:       | 347 Sq.ft |
| BALCONY AREA:     | 64 Sq.ft  |
| TOTAL AREA :      | 411 Sq.ft |





ROAD



# STUDIO

| LEVEL : FOURTH FI | LOOR      |
|-------------------|----------