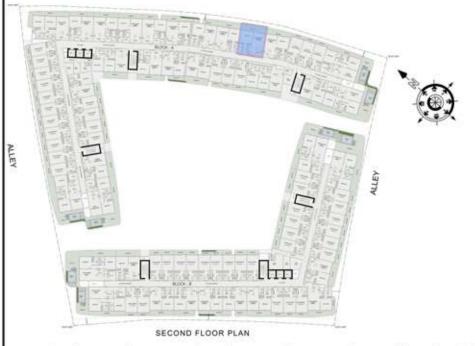

: A224   |           |
| SUITE AREA :     | 667 Sq.ft |
| BALCONY AREA:    | 106 Sq.ft |
| TOTAL AREA:      | 773 Sq.ft |





ROAD



### 1 BHK

| LEVEL : SECOND F | LOOR      |
|------------------|-----------|
| UNIT NO : A225   |           |
| SUITE AREA :     | 611 Sq.ft |
| BALCONY AREA:    | 120 Sq.ft |
| TOTAL AREA :     | 731 Sq.ft |





ROAD



### 1 BHK

| LEVEL : SECOND F | LOOR      |
|------------------|-----------|
| UNIT NO : A226   |           |
| SUITE AREA :     | 631 Sq.ft |
| BALCONY AREA:    | 114 Sq.ft |
| TOTAL AREA :     | 745 Sq.ft |





ROAD



#### 1 BHK

| LEVEL : SECOND F | LOOR      |
|------------------|-----------|
| UNIT NO : A227   |           |
| SUITE AREA:      | 631 Sq.ft |
| BALCONY AREA:    | 165 Sq.ft |
| TOTAL AREA :     | 796 Sq.ft |





ROAD



### 1 BHK

| LEVEL : SECOND F | LOOR      |
|------------------|-----------|
| UNIT NO : A228   |           |
| SUITE AREA :     | 631 Sq.ft |
| BALCONY AREA:    | 171 Sq.ft |
| TOTAL AREA :     | 802 Sq.ft |





ROAD



### 1 BHK

| LEVEL : SECOND F | LOOR      |
|------------------|-----------|
| UNIT NO : A229   |           |
| SUITE AREA :     | 616 Sq.ft |
| BALCONY AREA :   | 165 Sq.ft |
| TOTAL AREA :     | 781 Sq.ft |





ROAD



### STUDIO

| LEVEL : SECOND F | LOOR      |
|------------------|-----------|
| UNIT NO : A230   |           |
| SUITE AREA :     | 347 Sq.ft |
| BALCONY AREA:    | 43 Sq.ft  |
| TOTAL AREA:      | 390 Sq.ft |





ROAD



### STUDIO

| LEVEL : SECOND F | LOOR      |
|------------------|-----------|
| UNIT NO : A231   |           |
| SUITE AREA :     |