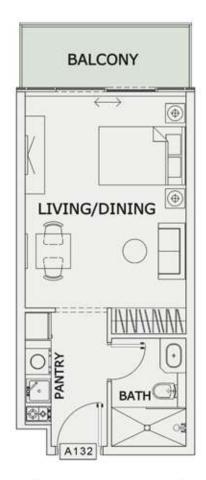

### STUDIO

| LEVEL : FIRST FLO | OR        |
|-------------------|-----------|
| UNIT NO : A132    |           |
| SUITE AREA :      | 347 Sq.ft |
| BALCONY AREA:     | 45 Sq.ft  |
| TOTAL AREA :      | 392 Sq.ft |