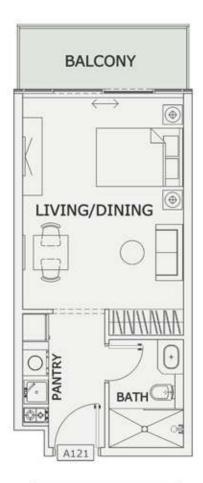

### STUDIO

| LEVEL : FIRST FLO | OR        |
|-------------------|-----------|
| UNIT NO : A121    |           |
| SUITE AREA :      | 347 Sq.ft |
| BALCONY AREA:     | 50 Sq.ft  |
| TOTAL AREA :      | 397 Sq.ft |