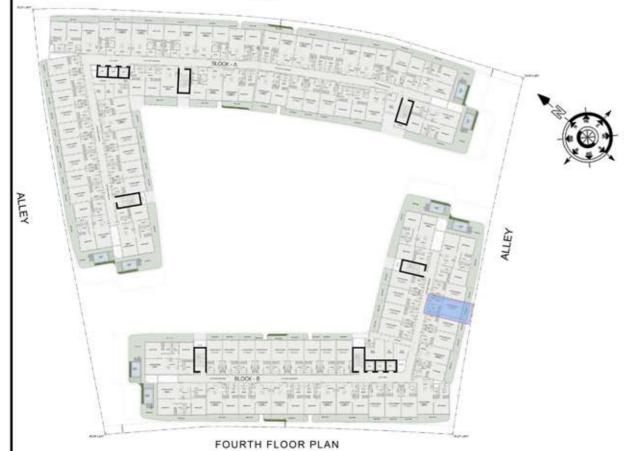

E AREA :         | 982 Sq.ft  |
| BALCONY AREA:        | 625 Sq.ft  |
| TOTAL AREA:          | 1607 Sq.ft |





ROAD



# STUDIO

| LEVEL : FOURTH FI | LOOR      |
|-------------------|-----------|
| UNIT NO : B407    | en.       |
| SUITE AREA :      | 347 Sq.ft |
| BALCONY AREA:     | 66 Sq.ft  |
| TOTAL AREA:       | 413 Sq.ft |





ROAD



# STUDIO

| LEVEL : FOURTH FI | LOOR      |
|-------------------|-----------|
| UNIT NO : B408    | 159       |
| SUITE AREA:       | 347 Sq.ft |
| BALCONY AREA:     | 64 Sq.ft  |
| TOTAL AREA :      | 411 Sq.ft |





ROAD



# STUDIO

| LEVEL : FOURTH FI | LOOR      |
|-------------------|-----------|
| UNIT NO : B409    | 3D        |
| SUITE AREA:       | 347 Sq.ft |
| BALCONY AREA:     | 64 Sq.ft  |
| TOTAL AREA :      | 411 Sq.ft |





ROAD



# STUDIO

| LEVEL : FOURTH FI | LOOR      |
|-------------------|-----------|
| UNIT NO : B410    | 359       |
| SUITE AREA :      | 347 Sq.ft |
| BALCONY AREA:     | 64 Sq.ft  |
| TOTAL AREA:       | 411 Sq.ft |





ROAD



# STUDIO

| LEVEL : FOURTH FLOOR |           |
|----------------------|-----------|
| UNIT NO : B411       | 35        |
| SUITE AREA:          | 632 Sq.ft |
| BALCONY AREA:        | 169 Sq.ft |
| TOTAL AREA :         | 801 Sq.ft |





ROAD



## 1 BHK

| LEVEL : FOURTH FLOOR |           |
|----------------------|-----------|
| UNIT NO : B412       | -59       |
| SUITE AREA :         | 672 Sq.ft |
| BALCONY AREA:        | 154 Sq.ft |
| TOTAL AREA :         | 826 Sq.ft |





ROAD



# STUDIO

| 20                |           |
|-------------------|-----------|
| L