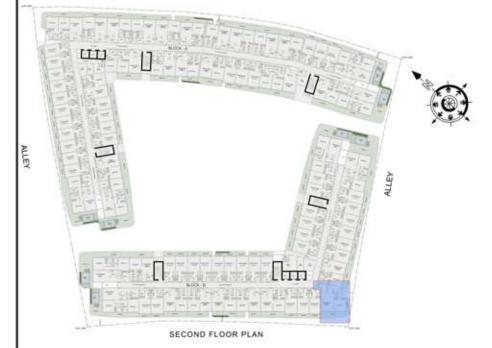

:     | 347 Sq.ft |
| BALCONY AREA:    | 64 Sq.ft  |
| TOTAL AREA :     | 411 Sq.ft |





ROAD



### STUDIO

| LEVEL : SECOND F | LOOR      |
|------------------|-----------|
| UNIT NO : B213   |           |
| SUITE AREA :     | 347 Sq.ft |
| BALCONY AREA:    | 64 Sq.ft  |
| TOTAL AREA :     | 411 Sq.ft |





ROAD



### STUDIO

| LEVEL : SECOND F | LOOP      |
|------------------|-----------|
|                  | LOOK      |
| UNIT NO : B214   |           |
| SUITE AREA :     | 347 Sq.ft |
| BALCONY AREA:    | 64 Sq.ft  |
| TOTAL AREA :     | 411 Sq.ft |







ROAD

### STUDIO

| LEVEL : SECOND F | LOOR      |
|------------------|-----------|
| UNIT NO : B215   |           |
| SUITE AREA :     | 632 Sq.ft |
| BALCONY AREA:    | 169 Sq.ft |
| TOTAL AREA :     | 801 Sq.ft |





ROAD



### 1 BHK

| LEVEL : SECOND F | LOOR      |
|------------------|-----------|
| UNIT NO : B216   |           |
| SUITE AREA :     | 672 Sq.ft |
| BALCONY AREA:    | 217 Sq.ft |
| TOTAL AREA:      | 889 Sq.ft |





ROAD



### STUDIO

| LEVEL : SECOND F | LOOR      |
|------------------|-----------|
| UNIT NO : B217   |           |
| SUITE AREA :     | 347 Sq.ft |
| BALCONY AREA :   | 54 Sq.ft  |
| TOTAL AREA:      | 401 Sq.ft |





ROAD



### STUDIO

| LEVEL : SECOND F | LOOR      |
|------------------|-----------|
| UNIT NO : B218   |           |
| SUITE AREA :     | 347 Sq.ft |
| BALCONY AREA:    | 52 Sq.ft  |
| TOTAL AREA:      | 399 Sq.ft |





ROAD



### STUDIO

| LEVEL : SECOND F | LOOR      |
|------------------|-----------|
| UNIT NO : B219   |           |
| SUITE AREA :