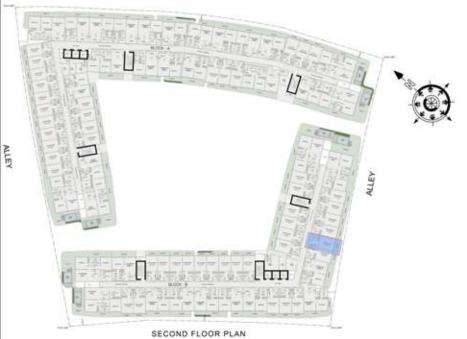

### STUDIO

| LEVEL : SECOND F | LOOP      |
|------------------|-----------|
|                  | LOOK      |
| UNIT NO : B214   |           |
| SUITE AREA :     | 347 Sq.ft |
| BALCONY AREA:    | 64 Sq.ft  |
| TOTAL AREA :     | 411 Sq.ft |