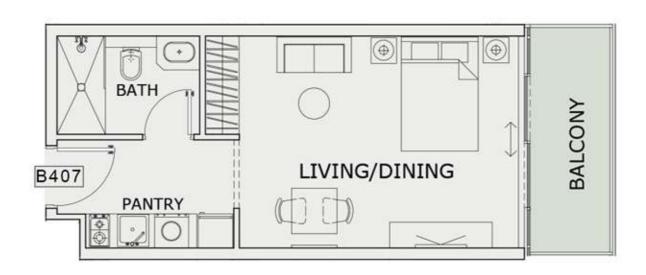

# STUDIO

| LEVEL : FOURTH FI | LOOR      |
|-------------------|-----------|
| UNIT NO : A408    |           |
| SUITE AREA :      | 347 Sq.ft |
| BALCONY AREA:     | 64 Sq.ft  |
| TOTAL AREA :      | 411 Sq.ft |