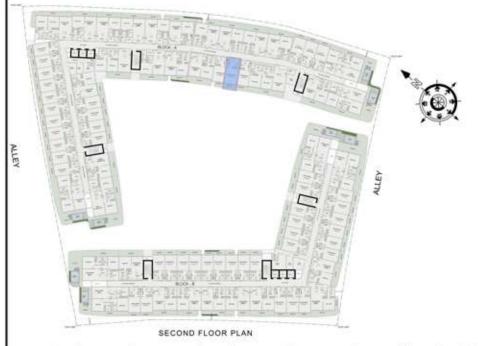

|            |
| SUITE AREA :     | 982 Sq.ft  |
| BALCONY AREA :   | 742 Sq.ft  |
| TOTAL AREA :     | 1724 Sq.ft |





ROAD



### 1 BHK

| LEVEL : SECOND F | LOOR      |
|------------------|-----------|
| UNIT NO : A235   |           |
| SUITE AREA :     | 636 Sq.ft |
| BALCONY AREA :   | 167 Sq.ft |
| TOTAL AREA :     | 803 Sq.ft |





ROAD



# 2 BHK

| LEVEL : SECOND F | LOOR       |
|------------------|------------|
| UNIT NO : A236   |            |
| SUITE AREA :     | 922 Sq.ft  |
| BALCONY AREA:    | 223 Sq.ft  |
| TOTAL AREA:      | 1145 Sq.ft |





ROAD



### STUDIO

| LEVEL : SECOND F | LOOR      |
|------------------|-----------|
| UNIT NO : A237   |           |
| SUITE AREA :     | 347 Sq.ft |
| BALCONY AREA:    | 66 Sq.ft  |
| TOTAL AREA:      | 413 Sq.ft |





ROAD



### STUDIO

| LEVEL : SECOND F | LOOR      |
|------------------|-----------|
| UNIT NO : A238   |           |
| SUITE AREA :     | 347 Sq.ft |
| BALCONY AREA:    | 64 Sq.ft  |
| TOTAL AREA :     | 411 Sq.ft |





ROAD



## STUDIO

| LEVEL : SECOND F | LOOR      |
|------------------|-----------|
| UNIT NO : A239   |           |
| SUITE AREA :     | 347 Sq.ft |
| BALCONY AREA:    | 48 Sq.ft  |
| TOTAL AREA:      | 395 Sq.ft |





ROAD



### 1 BHK

| LEVEL : SECOND F | LOOR      |
|------------------|-----------|
| UNIT NO : A240   |           |
| SUITE AREA :     | 631 Sq.ft |
| BALCONY AREA:    | 158 Sq.ft |
| TOTAL AREA:      | 789 Sq.ft |





ROAD



### 1 BHK

| LEVEL : SECOND F | LOOR      |
|------------------|-----------|
| UNIT NO : A241   |           |
| SUITE AREA :     |