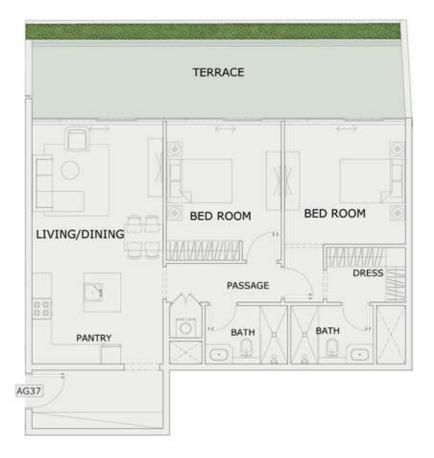

#### 2 BHK

| LEVEL : GROUND FLOOR |            |
|----------------------|------------|
| UNIT NO : AG37       | 15.        |
| SUITE AREA:          | 1019 Sq.ft |
| BALCONY AREA:        | 305 Sq.ft  |
| TOTAL AREA :         | 1324 Sq.ft |