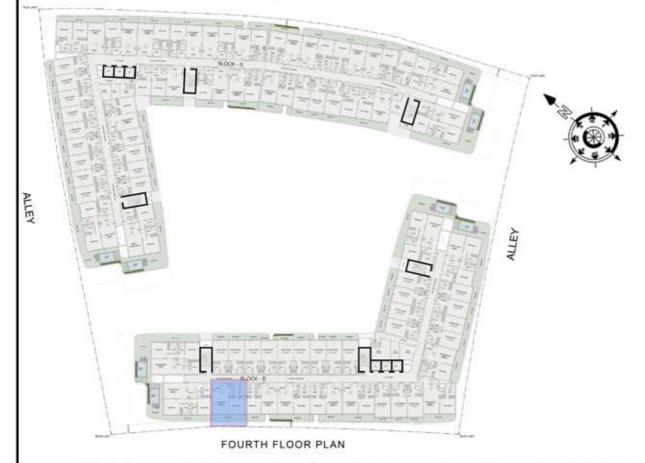

| 631 Sq.ft |
| BALCONY AREA:        | 161 Sq.ft |
| TOTAL AREA:          | 792 Sq.ft |





ROAD



#### 1BHK

| LEVEL : FOURTH F | LOOR      |
|------------------|-----------|
| UNIT NO : B417   | - 27      |
| SUITE AREA :     | 631 Sq.ft |
| BALCONY AREA:    | 133 Sq.ft |
| TOTAL AREA :     | 764 Sq.ft |





ROAD



#### 1BHK

| LEVEL : FOURTH FI | LOOR      |
|-------------------|-----------|
| UNIT NO : B418    | 35        |
| SUITE AREA:       | 631 Sq.ft |
| BALCONY AREA:     | 131 Sq.ft |
| TOTAL AREA :      | 762 Sq.ft |





ROAD



#### 1BHK

| LEVEL : FOURTH FLOOR |           |
|----------------------|-----------|
| UNIT NO : B419       | ×50       |
| SUITE AREA :         | 631 Sq.ft |
| BALCONY AREA:        | 113 Sq.ft |
| TOTAL AREA:          | 744 Sq.ft |





ROAD



#### 1BHK

| LEVEL : FOURTH FI | LOOR      |
|-------------------|-----------|
| UNIT NO : B420    | - 179     |
| SUITE AREA:       | 631 Sq.ft |
| BALCONY AREA:     | 141 Sq.ft |
| TOTAL AREA:       | 772 Sq.ft |





ROAD



#### 2 BHK

| LEVEL : FOURTH F | LOOR       |
|------------------|------------|
| UNIT NO : B421   | - 19       |
| SUITE AREA :     | 979 Sq.ft  |
| BALCONY AREA :   | 546 Sq.ft  |
| TOTAL AREA :     | 1525 Sq.ft |





ROAD

ALLEY

## 2 BHK

| LEVEL : FOURTH FLOOR |            |
|----------------------|------------|
| UNIT NO : B422       | -77        |
| SUITE AREA :         | 984 Sq.ft  |
| BALCONY AREA:        | 754 Sq.ft  |
| TOTAL AREA:          | 1738 Sq.ft |





ROAD



## STUDIO

| LEVEL : FOURTH FI | LOOR      |
|-------------------|-----------|
| UNIT