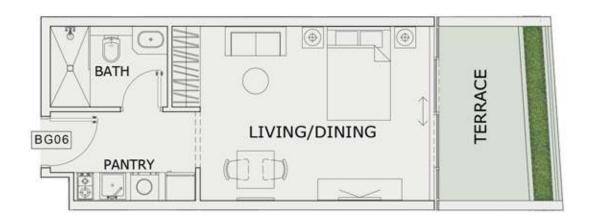

### STUDIO

| LEVEL : GROUND F | LOOR      |
|------------------|-----------|
| UNIT NO : BG06   |           |
| SUITE AREA :     | 347 Sq.ft |
| BALCONY AREA:    | 97 Sq.ft  |
| TOTAL AREA :     | 444 Sq.ft |