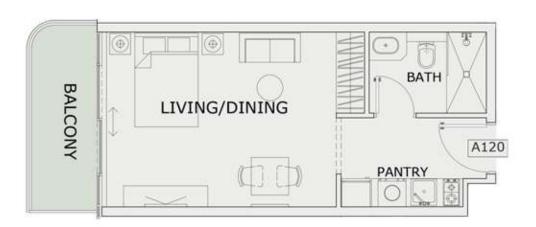

### STUDIO

| LEVEL : FIRST FLOOR |           |
|---------------------|-----------|
| UNIT NO : A120      |           |
| SUITE AREA :        | 347 Sq.ft |
| BALCONY AREA:       | 64 Sq.ft  |
| TOTAL AREA :        | 411 Sq.ft |