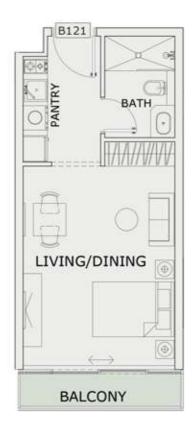

### STUDIO

| LEVEL : FIRST FLO | OR        |
|-------------------|-----------|
| UNIT NO : B121    |           |
| SUITE AREA :      | 347 Sq.ft |
| BALCONY AREA:     | 40 Sq.ft  |
| TOTAL AREA :      | 387 Sq.ft |