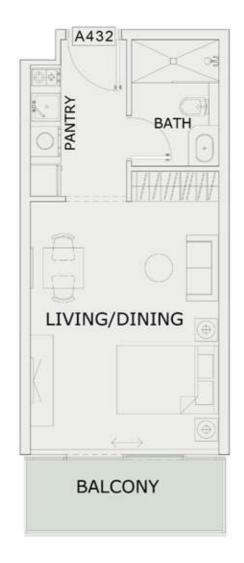

# STUDIO

| LEVEL : FOURTH F | LOOR      |
|------------------|-----------|
| UNIT NO : A402   | 379       |
| SUITE AREA :     | 347 Sq.ft |
| BALCONY AREA:    | 66 Sq.ft  |
| TOTAL AREA :     | 413 Sq.ft |