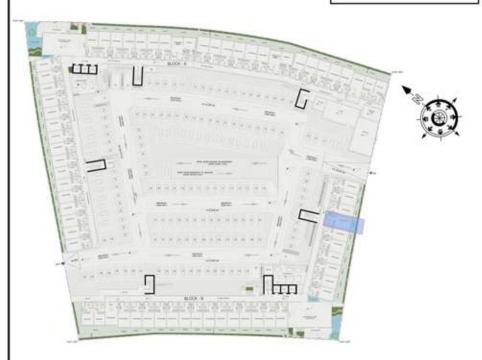

### STUDIO

| LEVEL : GROUND F | LOOR      |
|------------------|-----------|
| UNIT NO : BG08   |           |
| SUITE AREA :     | 347 Sq.ft |
| BALCONY AREA:    | 83 Sq.ft  |
| TOTAL AREA :     | 430 Sq.ft |