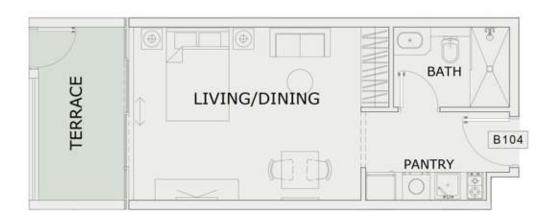

### STUDIO

| LEVEL : FIRST FLO | OR        |
|-------------------|-----------|
| UNIT NO : B104    |           |
| SUITE AREA :      | 347 Sq.ft |
| BALCONY AREA:     | 87 Sq.ft  |
| TOTAL AREA :      | 434 Sq.ft |