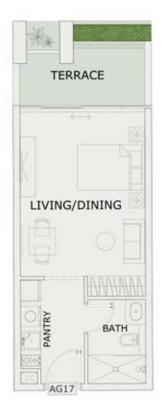

### STUDIO

| LEVEL : GROUND F | LOOR      |
|------------------|-----------|
| UNIT NO : AG17   |           |
| SUITE AREA :     | 347 Sq.ft |
| BALCONY AREA:    | 77 Sq.ft  |
| TOTAL AREA :     | 424 Sq.ft |