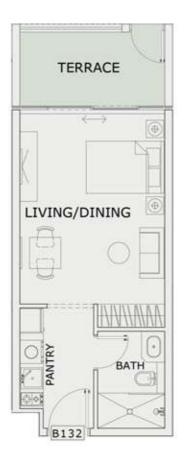

### STUDIO

| LEVEL : FIRST FLO | OR        |
|-------------------|-----------|
| UNIT NO : B132    |           |
| SUITE AREA :      | 347 Sq.ft |
| BALCONY AREA:     | 89 Sq.ft  |
| TOTAL AREA :      | 436 Sq.ft |