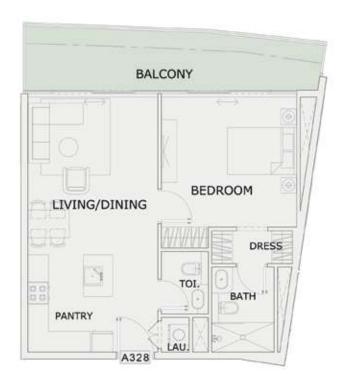

## 1 BHK

| LEVEL : THIRD FLO | OR        |
|-------------------|-----------|
| UNIT NO : A328    |           |
| SUITE AREA:       | 616 Sq.ft |
| BALCONY AREA:     | 165 Sq.ft |
| TOTAL AREA:       | 781 Sq.ft |