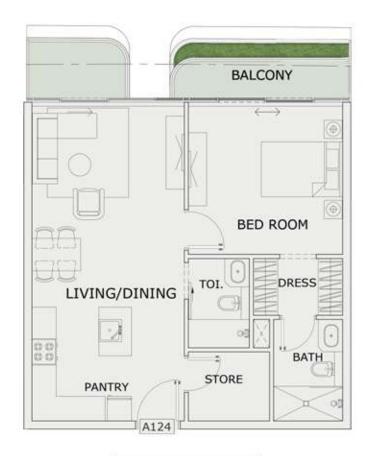

### 1BHK

| LEVEL : FIRST FLO | OR        |
|-------------------|-----------|
| UNIT NO : A124    |           |
| SUITE AREA :      | 667 Sq.ft |
| BALCONY AREA :    | 84 Sq.ft  |
| TOTAL AREA :      | 751 Sq.ft |