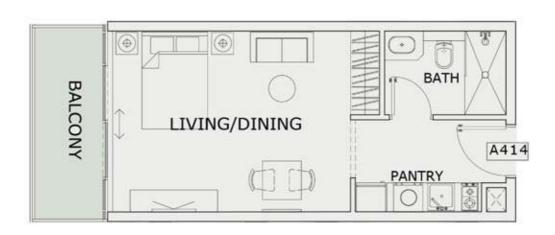

| 379       |
| SUITE AREA:       | 345 Sq.ft |
| BALCONY AREA:     | 64 Sq.ft  |
| TOTAL AREA:       | 409 Sq.ft |





ROAD



# STUDIO

| LEVEL : FOURTH FI | LOOR      |
|-------------------|-----------|
| UNIT NO : A411    |           |
| SUITE AREA :      | 345 Sq.ft |
| BALCONY AREA:     | 64 Sq.ft  |
| TOTAL AREA :      | 409 Sq.ft |





ROAD



# STUDIO

| LEVEL : FOURTH FI | LOOR      |
|-------------------|-----------|
| UNIT NO : A412    | 150       |
| SUITE AREA:       | 347 Sq.ft |
| BALCONY AREA:     | 64 Sq.ft  |
| TOTAL AREA :      | 411 Sq.ft |





ROAD



# STUDIO

| LEVEL : FOURTH FI | LOOR      |
|-------------------|-----------|
| UNIT NO : A413    | 379       |
| SUITE AREA:       | 347 Sq.ft |
| BALCONY AREA:     | 64 Sq.ft  |
| TOTAL AREA :      | 411 Sq.ft |





ROAD



# STUDIO

| LEVEL : FOURTH FI | LOOR      |
|-------------------|-----------|
| UNIT NO : A414    |           |
| SUITE AREA :      | 347 Sq.ft |
| BALCONY AREA:     | 64 Sq.ft  |
| TOTAL AREA:       | 411 Sq.ft |





ROAD



# STUDIO

| LEVEL : FOURTH FI | LOOR      |
|-------------------|-----------|
| UNIT NO : A415    |           |
| SUITE AREA :      | 347 Sq.ft |
| BALCONY AREA:     | 64 Sq.ft  |
| TOTAL AREA :      | 411 Sq.ft |





ROAD



# STUDIO

| LEVEL : FOURTH FI | LOOR      |
|-------------------|-----------|
| UNIT NO : A416    | -17       |
| SUITE AREA :      | 347 Sq.ft |
| BALCONY AREA:     | 64 Sq.ft  |
| TOTAL AREA:       | 411 Sq.ft |





ROAD



## 2 BHK

| LEVEL : FOURTH F | LOOR       |
|------------------|------------|
| UNIT NO : A417   | -71