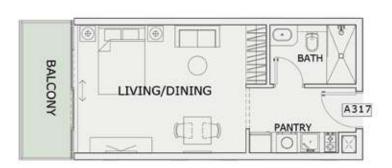

### STUDIO

| LEVEL : THIRD FLO | OR        |
|-------------------|-----------|
| UNIT NO : A317    |           |
| SUITE AREA:       | 347 Sq.ft |
| BALCONY AREA:     | 64 Sq.ft  |
| TOTAL AREA:       | 411 Sq.ft |