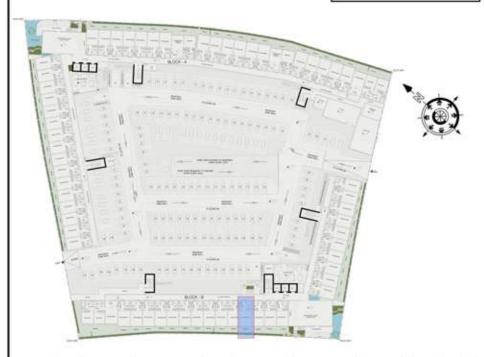

L AREA:      | 424 Sq.ft |







### STUDIO

| LOOR      |
|-----------|
|           |
| 347 Sq.ft |
| 72 Sq.ft  |
| 419 Sq.ft |
|           |







### STUDIO

| LEVEL : GROUND F | LOOR      |
|------------------|-----------|
| UNIT NO : BG11   |           |
| SUITE AREA:      | 347 Sq.ft |
| BALCONY AREA:    | 100 Sq.ft |
| TOTAL AREA :     | 447 Sq.ft |







### STUDIO

| LEVEL : GROUND F | LOOR      |
|------------------|-----------|
| UNIT NO : BG12   |           |
| SUITE AREA :     | 347 Sq.ft |
| BALCONY AREA:    | 97 Sq.ft  |
| TOTAL AREA :     | 444 Sq.ft |







### STUDIO

| LEVEL : GROUND F | LOOR      |
|------------------|-----------|
| UNIT NO : BG13   |           |
| SUITE AREA :     | 347 Sq.ft |
| BALCONY AREA:    | 91 Sq.ft  |
| TOTAL AREA :     | 438 Sq.ft |







### STUDIO

| LEVEL : GROUND F | LOOR      |
|------------------|-----------|
| UNIT NO : BG14   |           |
| SUITE AREA :     | 347 Sq.ft |
| BALCONY AREA:    | 85 Sq.ft  |
| TOTAL AREA :     | 432 Sq.ft |







### STUDIO

| LEVEL : GROUND F | LOOR      |
|------------------|-----------|
| UNIT NO : BG15   |           |
| SUITE AREA :     | 347 Sq.ft |
| BALCONY AREA:    | 81 Sq.ft  |
| TOTAL AREA :     | 428 Sq.ft |







### STUDIO

| LEVEL : GROUND F | LOOR      |
|------------------|-----------|
| UNIT NO : BG16   |           |
| SUITE AREA :     | 347 Sq.ft |
| BALCONY AREA:    | 76 Sq.ft  |
| TOTAL AREA :     | 423 Sq.ft |







### STUDIO

| LEVEL : GROUND F | LOOR      |
|------------------|-----------|
| UNIT NO : BG17   |           |
| SUITE AREA :     | 347 Sq.ft |
| B