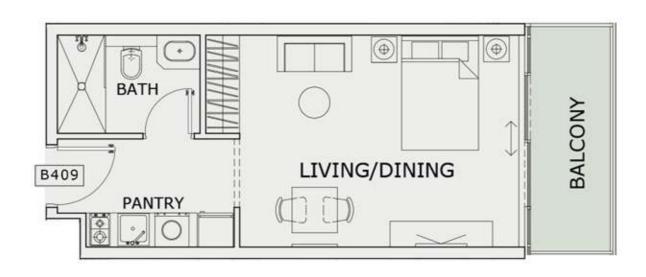

:     | 993 Sq.ft  |
| BALCONY AREA:    | 690 Sq.ft  |
| TOTAL AREA:      | 1683 Sq.ft |





ROAD



#### 2 BHK

| LEVEL : FOURTH FLOOR |            |
|----------------------|------------|
| UNIT NO : B406       | -27        |
| SUITE AREA :         | 982 Sq.ft  |
| BALCONY AREA:        | 625 Sq.ft  |
| TOTAL AREA:          | 1607 Sq.ft |





ROAD



# STUDIO

| LEVEL : FOURTH FI | LOOR      |
|-------------------|-----------|
| UNIT NO : B407    | en.       |
| SUITE AREA :      | 347 Sq.ft |
| BALCONY AREA:     | 66 Sq.ft  |
| TOTAL AREA:       | 413 Sq.ft |





ROAD



# STUDIO

| LEVEL : FOURTH FI | LOOR      |
|-------------------|-----------|
| UNIT NO : B408    | 159       |
| SUITE AREA:       | 347 Sq.ft |
| BALCONY AREA:     | 64 Sq.ft  |
| TOTAL AREA :      | 411 Sq.ft |





ROAD



# STUDIO

| LEVEL : FOURTH FI | LOOR      |
|-------------------|-----------|
| UNIT NO : B409    | 3D        |
| SUITE AREA:       | 347 Sq.ft |
| BALCONY AREA:     | 64 Sq.ft  |
| TOTAL AREA :      | 411 Sq.ft |





ROAD



# STUDIO

| LEVEL : FOURTH FI | LOOR      |
|-------------------|-----------|
| UNIT NO : B410    | 359       |
| SUITE AREA :      | 347 Sq.ft |
| BALCONY AREA:     | 64 Sq.ft  |
| TOTAL AREA:       | 411 Sq.ft |





ROAD



# STUDIO

| LEVEL : FOURTH FLOOR |           |
|----------------------|-----------|
| UNIT NO : B411       | 35        |
| SUITE AREA:          | 632 Sq.ft |
| BALCONY AREA:        | 169 Sq.ft |
| TOTAL AREA :         | 801 Sq.ft |





ROAD



## 1 BHK

| LEVEL : FOURTH FLOOR |           |
|----------------------|-----------|
| UNIT