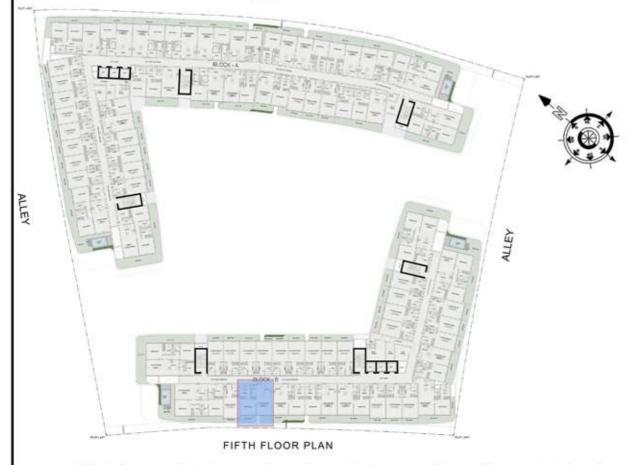

ALCONY AREA:       | 161 Sq.ft |
| TOTAL AREA :        | 792 Sq.ft |





ROAD



#### 1BHK

| LEVEL : FIFTH FLOOR |           |
|---------------------|-----------|
| UNIT NO : B516      |           |
| SUITE AREA:         | 631 Sq.ft |
| BALCONY AREA:       | 135 Sq.ft |
| TOTAL AREA:         | 766 Sq.ft |





ROAD



#### 1BHK

| LEVEL : FIFTH FLOOR |           |
|---------------------|-----------|
| UNIT NO : B517      |           |
| SUITE AREA :        | 631 Sq.ft |
| BALCONY AREA:       | 119 Sq.ft |
| TOTAL AREA:         | 750 Sq.ft |





ROAD



#### 1BHK

| LEVEL : FIFTH FLOOR |           |
|---------------------|-----------|
| UNIT NO : B517      |           |
| SUITE AREA :        | 631 Sq.ft |
| BALCONY AREA:       | 119 Sq.ft |
| TOTAL AREA:         | 750 Sq.ft |





ROAD



#### 1BHK

| LEVEL : FIFTH FLOOR |           |
|---------------------|-----------|
| UNIT NO : B518      |           |
| SUITE AREA:         | 631 Sq.ft |
| BALCONY AREA:       | 123 Sq.ft |
| TOTAL AREA :        | 754 Sq.ft |





ROAD



## STUDIO

| LEVEL : FIFTH FLOOR |           |
|---------------------|-----------|
| UNIT NO : B519      | 379       |
| SUITE AREA:         | 347 Sq.ft |
| BALCONY AREA:       | 42 Sq.ft  |
| TOTAL AREA :        | 389 Sq.ft |







### 2 BHK

| LEVEL : FIFTH FLOOR |            |
|---------------------|------------|
| UNIT NO : B520      |            |
| SUITE AREA :        | 982 Sq.ft  |
| BALCONY AREA:       | 543 Sq.ft  |
| TOTAL AREA:         | 1525 Sq.ft |





ROAD



#### 2 BHK

| LEVEL : FIFTH FLOOR |            |
|---------------------|------