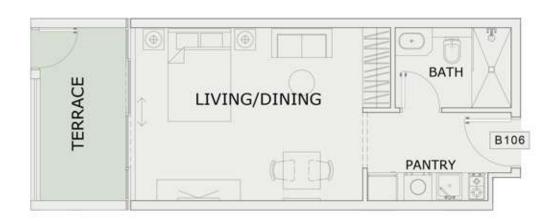

### STUDIO

| LEVEL : FIRST FLO | OR        |
|-------------------|-----------|
| UNIT NO : B106    |           |
| SUITE AREA :      | 347 Sq.ft |
| BALCONY AREA:     | 87 Sq.ft  |
| TOTAL AREA :      | 434 Sq.ft |