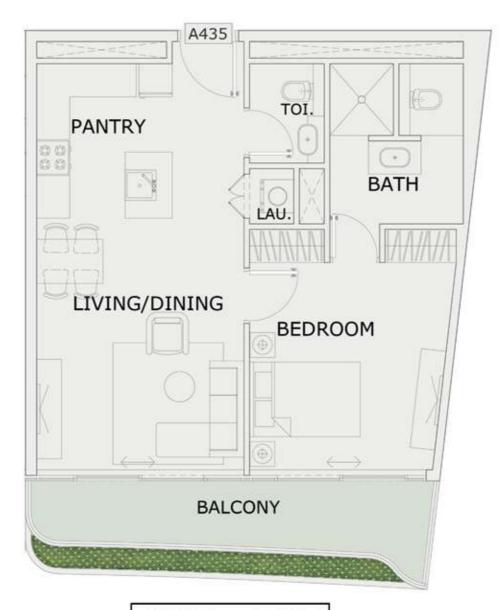

| 347 Sq.ft |
| BALCONY AREA:     | 66 Sq.ft  |
| TOTAL AREA:       | 413 Sq.ft |





ROAD



# STUDIO

| 25                |           |
|-------------------|-----------|
| LEVEL : FOURTH FI | LOOR      |
| UNIT NO : A432    | 159       |
| SUITE AREA :      | 347 Sq.ft |
| BALCONY AREA:     | 64 Sq.ft  |
| TOTAL AREA:       | 411 Sq.ft |





ROAD



# STUDIO

| LEVEL : FOURTH FI | LOOR      |
|-------------------|-----------|
| UNIT NO : A433    | -59       |
| SUITE AREA:       | 347 Sq.ft |
| BALCONY AREA:     | 66 Sq.ft  |
| TOTAL AREA :      | 413 Sq.ft |





ROAD



## 1 BHK

| LEVEL : FOURTH FI | LOOR      |
|-------------------|-----------|
| UNIT NO : A434    | ***       |
| SUITE AREA :      | 631 Sq.ft |
| BALCONY AREA:     | 148 Sq.ft |
| TOTAL AREA:       | 779 Sq.ft |





ROAD



## 1 BHK

| LEVEL : FOURTH FLOOR |           |
|----------------------|-----------|
| UNIT NO : A435       | -59       |
| SUITE AREA :         | 623 Sq.ft |
| BALCONY AREA:        | 105 Sq.ft |
| TOTAL AREA :         | 728 Sq.ft |





ROAD



#### 1 BHK

| LEVEL : FOURTH FI | LOOR      |
|-------------------|-----------|
| UNIT NO : A436    |           |
| SUITE AREA :      | 672 Sq.ft |
| BALCONY AREA:     | 120 Sq.ft |
| TOTAL AREA :      | 792 Sq.ft |





ROAD



#### 1 BHK

| LEVEL : FOURTH F | LOOR       |
|------------------|------------|
| UNIT NO : A437   |            |
| SUITE AREA :     | 931 Sq.ft  |
| BALCONY AREA:    | 175 Sq.ft  |
| TOTAL AREA:      | 1106 Sq.ft |





ROAD



#### 2 BHK

| LEVEL : FIFTH FLO | OR         |
|-------------------|------------|
| UNI