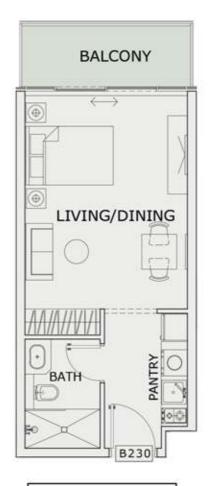

### STUDIO

| LEVEL : SECOND F | LOOR      |
|------------------|-----------|
| UNIT NO : A230   |           |
| SUITE AREA :     | 347 Sq.ft |
| BALCONY AREA:    | 43 Sq.ft  |
| TOTAL AREA:      | 390 Sq.ft |