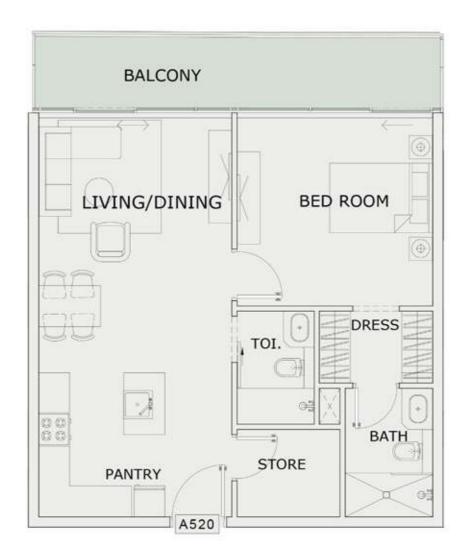

TE AREA :      | 924 Sq.ft  |
| BALCONY AREA:     | 269 Sq.ft  |
| TOTAL AREA:       | 1193 Sq.ft |





ROAD



#### 1 BHK

| LEVEL : FIFTH FLO | OR        |
|-------------------|-----------|
| UNIT NO : A517    | -59       |
| SUITE AREA :      | 667 Sq.ft |
| BALCONY AREA:     | 125 Sq.ft |
| TOTAL AREA:       | 792 Sq.ft |





ROAD



### 1 BHK

| LEVEL : FIFTH FLO | OR        |
|-------------------|-----------|
| UNIT NO : A518    |           |
| SUITE AREA :      | 667 Sq.ft |
| BALCONY AREA:     | 132 Sq.ft |
| TOTAL AREA :      | 799 Sq.ft |





ROAD



### 1 BHK

| LEVEL : FIFTH FLOOR |           |
|---------------------|-----------|
| UNIT NO : A519      | · 19      |
| SUITE AREA:         | 667 Sq.ft |
| BALCONY AREA:       | 130 Sq.ft |
| TOTAL AREA:         | 797 Sq.ft |





ROAD



#### 1 BHK

| LEVEL : FIFTH FLO | OR        |
|-------------------|-----------|
| UNIT NO : A520    | - 55      |
| SUITE AREA:       | 667 Sq.ft |
| BALCONY AREA:     | 127 Sq.ft |
| TOTAL AREA :      | 794 Sq.ft |





ROAD



#### 1 BHK

| LEVEL : FIFTH FLO | OR        |
|-------------------|-----------|
| UNIT NO : A521    | 159       |
| SUITE AREA :      | 611 Sq.ft |
| BALCONY AREA:     | 117 Sq.ft |
| TOTAL AREA:       | 728 Sq.ft |





ROAD



### 1 BHK

| LEVEL : FIFTH FLO | OR        |
|-------------------|-----------|
| UNIT NO : A522    | - 10      |
| SUITE AREA :      | 631 Sq.ft |
| BALCONY AREA:     | 132 Sq.ft |
| TOTAL AREA:       | 763 Sq.ft |





ROAD



#### 1 BHK

| LEVEL : FIFTH FLO | OR        |
|-------------------|-----------|
| UNIT NO : A523    | -1