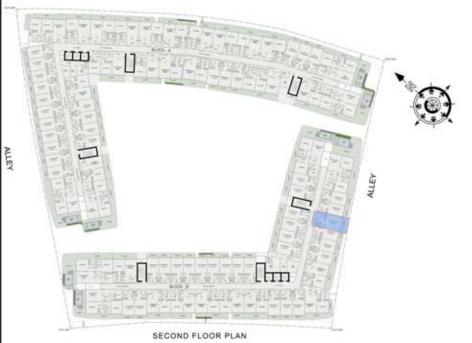

|
| SUITE AREA :     | 988 Sq.ft  |
| BALCONY AREA:    | 533 Sq.ft  |
| TOTAL AREA:      | 1521 Sq.ft |





ROAD



### 2 BHK

| LEVEL : SECOND F | LOOR       |
|------------------|------------|
| UNIT NO : B208   |            |
| SUITE AREA :     | 982 Sq.ft  |
| BALCONY AREA:    | 990 Sq.ft  |
| TOTAL AREA :     | 1972 Sq.ft |





ROAD



### STUDIO

| LEVEL : SECOND F | LOOR      |
|------------------|-----------|
| UNIT NO : B209   |           |
| SUITE AREA :     | 347 Sq.ft |
| BALCONY AREA :   | 66 Sq.ft  |
| TOTAL AREA :     | 413 Sq.ft |





ROAD



### STUDIO

| LEVEL : SECOND F | LOOR      |
|------------------|-----------|
| UNIT NO : B210   |           |
| SUITE AREA :     | 347 Sq.ft |
| BALCONY AREA:    | 64 Sq.ft  |
| TOTAL AREA :     | 411 Sq.ft |





ROAD



### STUDIO

| LEVEL : SECOND F | LOOR      |
|------------------|-----------|
| UNIT NO : B211   |           |
| SUITE AREA :     | 347 Sq.ft |
| BALCONY AREA:    | 64 Sq.ft  |
| TOTAL AREA :     | 411 Sq.ft |





ROAD



### STUDIO

| LEVEL : SECOND F | LOOR      |
|------------------|-----------|
| UNIT NO : B212   |           |
| SUITE AREA :     | 347 Sq.ft |
| BALCONY AREA:    | 64 Sq.ft  |
| TOTAL AREA :     | 411 Sq.ft |





ROAD



### STUDIO

| LEVEL : SECOND F | LOOR      |
|------------------|-----------|
| UNIT NO : B213   |           |
| SUITE AREA :     | 347 Sq.ft |
| BALCONY AREA:    | 64 Sq.ft  |
| TOTAL AREA :     | 411 Sq.ft |





ROAD



### STUDIO

| LEVEL : SECOND F | LOOP      |
|------------------|-----------|
|                  | LOOK      |
| UNIT NO : B214