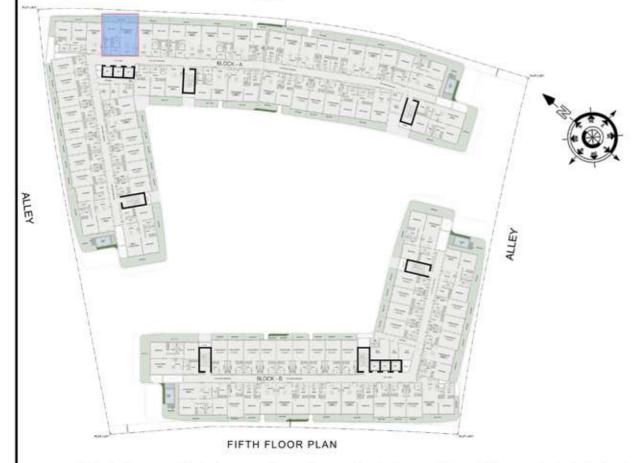

ITE AREA:       | 347 Sq.ft |
| BALCONY AREA:     | 64 Sq.ft  |
| TOTAL AREA :      | 411 Sq.ft |





ROAD



## STUDIO

| LEVEL : FIFTH FLO | OR        |
|-------------------|-----------|
| UNIT NO : A514    | - 17      |
| SUITE AREA :      | 347 Sq.ft |
| BALCONY AREA:     | 64 Sq.ft  |
| TOTAL AREA :      | 411 Sq.ft |





ROAD



## STUDIO

| LEVEL : FIFTH FLO | OR        |
|-------------------|-----------|
| UNIT NO : A515    | · P)      |
| SUITE AREA :      | 347 Sq.ft |
| BALCONY AREA:     | 53 Sq.ft  |
| TOTAL AREA:       | 400 Sq.ft |





ROAD



#### 2 BHK

| LEVEL : FIFTH FLO | OR         |
|-------------------|------------|
| UNIT NO : A516    | -77        |
| SUITE AREA :      | 924 Sq.ft  |
| BALCONY AREA:     | 269 Sq.ft  |
| TOTAL AREA:       | 1193 Sq.ft |





ROAD



#### 1 BHK

| LEVEL : FIFTH FLO | OR        |
|-------------------|-----------|
| UNIT NO : A517    | -59       |
| SUITE AREA :      | 667 Sq.ft |
| BALCONY AREA:     | 125 Sq.ft |
| TOTAL AREA:       | 792 Sq.ft |





ROAD



### 1 BHK

| LEVEL : FIFTH FLO | OR        |
|-------------------|-----------|
| UNIT NO : A518    |           |
| SUITE AREA :      | 667 Sq.ft |
| BALCONY AREA:     | 132 Sq.ft |
| TOTAL AREA :      | 799 Sq.ft |





ROAD



### 1 BHK

| LEVEL : FIFTH FLOOR |           |
|---------------------|-----------|
| UNIT NO : A519      | · 19      |
| SUITE AREA:         | 667 Sq.ft |
| BALCONY AREA:       | 130 Sq.ft |
| TOTAL AREA:         | 797 Sq.ft |





ROAD



#### 1 BHK

| LEVEL : FIFTH FLO | OR        |
|-------------------|-----------|
| UNIT NO : A520    |