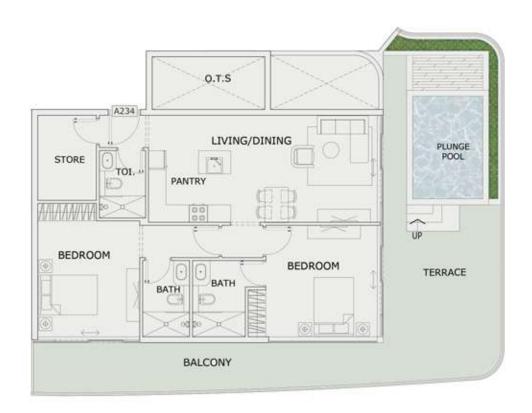

### 2 BHK

| LEVEL : SECOND F | LOOR       |
|------------------|------------|
| UNIT NO : A234   |            |
| SUITE AREA :     | 982 Sq.ft  |
| BALCONY AREA :   | 742 Sq.ft  |
| TOTAL AREA :     | 1724 Sq.ft |