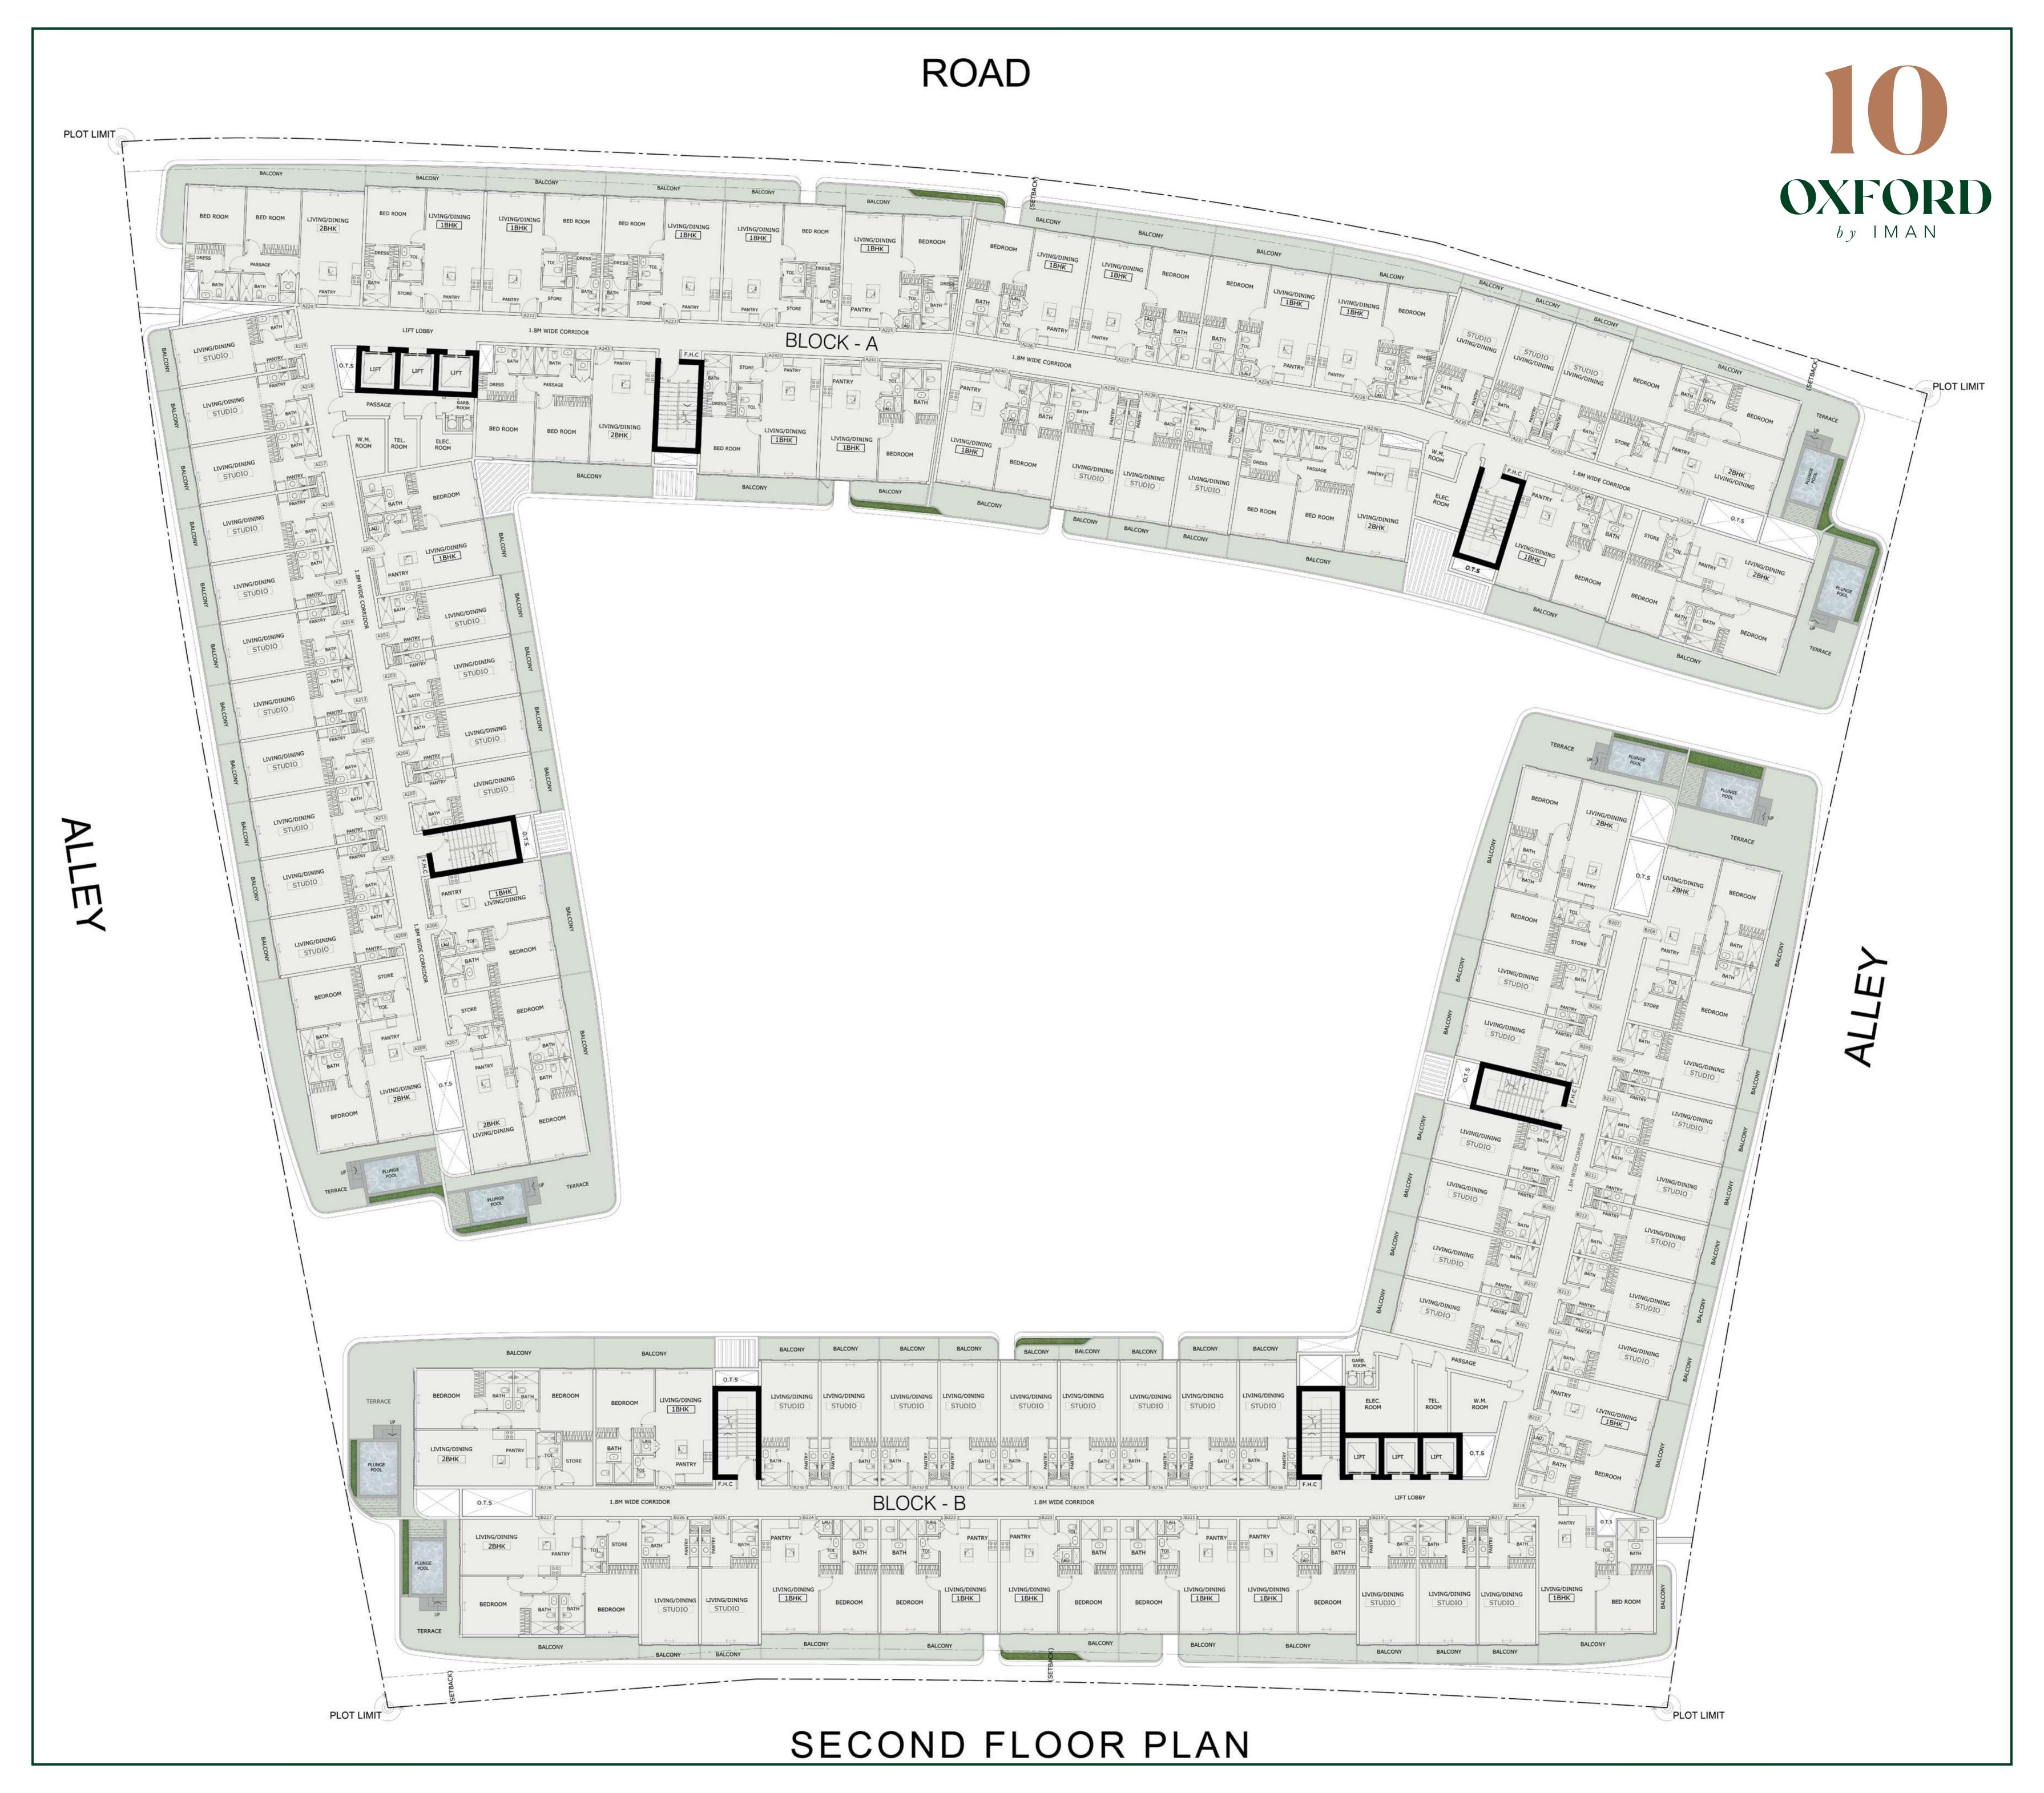

### STUDIO

| LEVEL : GROUND F | LOOR      |
|------------------|-----------|
| UNIT NO : AG01   |           |
| SUITE AREA :     | 347 Sq.ft |
| BALCONY AREA:    | 81 Sq.ft  |
| TOTAL AREA :     | 428 Sq.ft |







### STUDIO

| LEVEL : GROUND F | LOOR      |
|------------------|-----------|
| UNIT NO : AG02   |           |
| SUITE AREA :     | 347 Sq.ft |
| BALCONY AREA:    | 88 Sq.ft  |
| TOTAL AREA :     | 435 Sq.ft |







### STUDIO

| LEVEL : GROUND F | LOOR      |
|------------------|-----------|
| UNIT NO : AG03   |           |
| SUITE AREA :     | 347 Sq.ft |
| BALCONY AREA:    | 93 Sq.ft  |
| TOTAL AREA :     | 440 Sq.ft |







### STUDIO

| LEVEL : GROUND F | LOOR      |
|------------------|-----------|
| UNIT NO : AG04   |           |
| SUITE AREA :     | 347 S