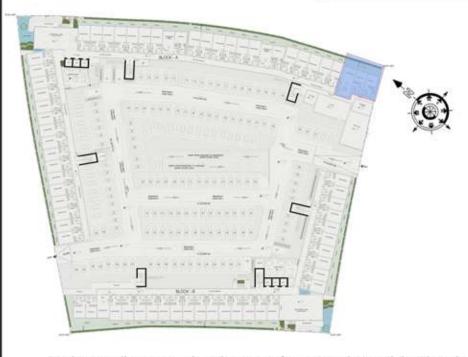

### STUDIO

| LEVEL : GROUND F | LOOR      |
|------------------|-----------|
| UNIT NO : AG01   |           |
| SUITE AREA :     | 347 Sq.ft |
| BALCONY AREA:    | 81 Sq.ft  |
| TOTAL AREA :     | 428 Sq.ft |

### STUDIO

| LEVEL : GROUND F | LOOR      |
|------------------|-----------|
| UNIT NO : AG02   |           |
| SUITE AREA :     | 347 Sq.ft |
| BALCONY AREA:    | 88 Sq.ft  |
| TOTAL AREA :     | 435 Sq.ft |

### STUDIO

| LEVEL : GROUND F | LOOR      |
|------------------|-----------|
| UNIT NO : AG03   |           |
| SUITE AREA :     | 347 Sq.ft |
| BALCONY AREA:    | 93 Sq.ft  |
| TOTAL AREA :     | 440 Sq.ft |

### STUDIO

| LEVEL : GROUND F | LOOR      |
|------------------|-----------|
| UNIT NO : AG04   |           |
| SUITE AREA :     | 347 Sq.ft |
| BALCONY AREA:    | 98 Sq.ft  |
| TOTAL AREA :     | 445 Sq.ft |

### STUDIO

| LEVEL : GROUND F | LOOR      |
|------------------|-----------|
| UNIT NO : AG05   |           |
| SUITE AREA :     | 347 Sq.ft |
| BALCONY AREA:    | 100 Sq.ft |
| TOTAL AREA :     | 447 Sq.ft |

### STUDIO

| LEVEL : GROUND F | LOOR      |
|------------------|-----------|
| UNIT NO : AG06   |           |
| SUITE AREA :     | 347 Sq.ft |
| BALCONY AREA:    | 102 Sq.ft |
| TOTAL AREA :     | 449 Sq.ft |

### STUDIO

| LEVEL : GROUND F | LOOR      |
|------------------|-----------|
| UNIT NO : AG07   |           |
| SUITE AREA :     | 347 Sq.ft |
| BALCONY AREA :   | 102 Sq.ft |
| TOTAL AREA :     | 449 Sq.ft |

### STUDIO

| LEVEL : GROUND F | LOOR      |
|------------------|-----------|
| UNIT NO : AG08   |           |
| SUITE AREA :     | 347 Sq.ft |
| BALCONY AREA:    | 101 Sq.ft |
| TOTAL AREA :     | 448 Sq.ft |

### STUDIO

| LEVEL : GROUND F | LOOR      |
|------------------|-----------|
| UNIT NO : AG09   |           |
| SUITE AREA :     | 347 Sq.ft |
| BALCONY AREA:    | 98 Sq.ft  |
| TOTAL AREA :     | 445 Sq.ft |

### STUDIO

| LEVEL : GROUND F | LOOR      |
|------------------|-----------|
| UNIT NO : AG10   |           |
| SUITE AREA :     | 347 Sq.ft |
| BALCONY AREA:    | 94 Sq.ft  |
| TOTAL AREA :     | 441 Sq.ft |

### STUDIO

| LEVEL : GROUND F | LOOR      |
|------------------|-----------|
| UNIT NO : AG11   |           |
| SUITE AREA :     | 347 Sq.ft |
| BALCONY AREA:    | 90 Sq.ft  |
| TOTAL AREA :     | 437 Sq.ft |

### STUDIO

| LEVEL : GROUND F | LOOR      |
|------------------|-----------|
| UNIT NO : AG12   |           |
| SUITE AREA :     | 347 Sq.ft |
| BALCONY AREA:    | 86 Sq.ft  |
| TOTAL AREA :     | 433 Sq.ft |

### STUDIO

| LEVEL : GROUND F | LOOR      |
|------------------|-----------|
| UNIT NO : AG13   |           |
| SUITE AREA :     | 347 Sq.ft |
| BALCONY AREA:    | 83 Sq.ft  |
| TOTAL AREA :     | 430 Sq.ft |

### STUDIO

| LEVEL : GROUND F | LOOR      |
|------------------|-----------|
| UNIT NO : AG14   | 20011     |
| SUITE AREA :     | 347 Sq.ft |
| BALCONY AREA :   | 79 Sq.ft  |
| TOTAL AREA:      | 426 Sq.ft |

### STUDIO

| LEVEL : GROUND F | LOOR      |
|------------------|-----------|
| UNIT NO : AG15   |           |
| SUITE AREA:      | 347 Sq.ft |
| BALCONY AREA:    | 75 Sq.ft  |
| TOTAL AREA :     | 422 Sq.ft |

### STUDIO

| LEVEL : GROUND F | LOOR      |
|------------------|-----------|
| UNIT NO : AG16   |           |
| SUITE AREA :     | 347 Sq.ft |
| BALCONY AREA:    | 71 Sq.ft  |
| TOTAL AREA :     | 418 Sq.ft |

### STUDIO

| LEVEL : GROUND F | LOOR      |
|------------------|-----------|
| UNIT NO : AG17   |           |
| SUITE AREA :     | 347 Sq.ft |
| BALCONY AREA:    | 77 Sq.ft  |
| TOTAL AREA :     | 424 Sq.ft |

### STUDIO

| LEVEL : GROUND F | LOOR      |
|------------------|-----------|
| UNIT NO : AG18   |           |
| SUITE AREA :     | 347 Sq.ft |
| BALCONY AREA:    | 80 Sq.ft  |
| TOTAL AREA:      | 427 Sq.ft |

### STUDIO

| LEVEL : GROUND F | LOOR      |
|------------------|-----------|
| UNIT NO : AG19   |           |
| SUITE AREA :     | 347 Sq.ft |
| BALCONY AREA:    | 80 Sq.ft  |
| TOTAL AREA :     | 427 Sq.ft |

### STUDIO

| LEVEL : GROUND F | LOOR      |
|------------------|-----------|
| UNIT NO : AG20   |           |
| SUITE AREA :     | 347 Sq.ft |
| BALCONY AREA:    | 79 Sq.ft  |
| TOTAL AREA :     | 426 Sq.ft |

### STUDIO

| LOOR      |                       |
|-----------|-----------------------|
|           |                       |
| 347 Sq.ft |                       |
| 79 Sq.ft  |                       |
| 426 Sq.ft |                       |
|           | 347 Sq.ft<br>79 Sq.ft |

### STUDIO

| LEVEL : GROUND F | LOOR      |
|------------------|-----------|
| UNIT NO : AG22   |           |
| SUITE AREA :     | 347 Sq.ft |
| BALCONY AREA:    | 80 Sq.ft  |
| TOTAL AREA:      | 427 Sq.ft |

### STUDIO

| LEVEL : GROUND F | LOOR      |
|------------------|-----------|
| UNIT NO : AG23   |           |
| SUITE AREA :     | 347 Sq.ft |
| BALCONY AREA:    | 79 Sq.ft  |
| TOTAL AREA :     | 426 Sq.ft |

UNIT - AG24

### 1 BHK

| LEVEL : GROUND F | LOOR      |
|------------------|-----------|
| UNIT NO : AG24   |           |
| SUITE AREA :     | 612 Sq.ft |
| BALCONY AREA:    | 224 Sq.ft |
| TOTAL AREA:      | 836 Sq.ft |

### STUDIO

| LEVEL : GROUND FLOOR |           |
|----------------------|-----------|
| UNIT NO : AG25       |           |
| SUITE AREA :         | 347 Sq.ft |
| BALCONY AREA:        | 73 Sq.ft  |
| TOTAL AREA :         | 420 Sq.ft |

### STUDIO

| LEVEL : GROUND F | LOOR      |
|------------------|-----------|
| UNIT NO : AG26   |           |
| SUITE AREA :     | 347 Sq.ft |
| BALCONY AREA:    | 80 Sq.ft  |
| TOTAL AREA :     | 427 Sq.ft |

### STUDIO

| LEVEL : GROUND F | LOOR      |
|------------------|-----------|
| UNIT NO : AG27   |           |
| SUITE AREA :     | 347 Sq.ft |
| BALCONY AREA:    | 86 Sq.ft  |
| TOTAL AREA :     | 433 Sq.ft |

### STUDIO

| LEVEL : GROUND F | LOOR      |
|------------------|-----------|
| UNIT NO : AG28   |           |
| SUITE AREA :     | 347 Sq.ft |
| BALCONY AREA:    | 88 Sq.ft  |
| TOTAL AREA:      | 435 Sq.ft |

### STUDIO

| LEVEL : GROUND F | LOOR      |
|------------------|-----------|
| UNIT NO : AG29   |           |
| SUITE AREA :     | 347 Sq.ft |
| BALCONY AREA:    | 89 Sq.ft  |
| TOTAL AREA :     | 436 Sq.ft |

### STUDIO

| LEVEL : GROUND F | LOOR      |
|------------------|-----------|
| UNIT NO : AG30   |           |
| SUITE AREA :     | 347 Sq.ft |
| BALCONY AREA:    | 86 Sq.ft  |
| TOTAL AREA :     | 433 Sq.ft |

### 1 BHK

| LEVEL : GROUND F | LOOR      |
|------------------|-----------|
| UNIT NO : AG31   |           |
| SUITE AREA :     | 616 Sq.ft |
| BALCONY AREA:    | 239 Sq.ft |
| TOTAL AREA :     | 855 Sq.ft |

### STUDIO

| LEVEL : GROUND F | LOOR      |
|------------------|-----------|
| UNIT NO : AG32   |           |
| SUITE AREA :     | 347 Sq.ft |
| BALCONY AREA:    | 71 Sq.ft  |
| TOTAL AREA :     | 418 Sq.ft |

### STUDIO

| LEVEL : GROUND F | LOOR      |
|------------------|-----------|
| UNIT NO : AG33   |           |
| SUITE AREA :     | 347 Sq.ft |
| BALCONY AREA:    | 71 Sq.ft  |
| TOTAL AREA :     | 418 Sq.ft |

### STUDIO

| LEVEL : GROUND F | LOOR      |
|------------------|-----------|
| UNIT NO : AG34   |           |
| SUITE AREA :     | 347 Sq.ft |
| BALCONY AREA :   | 71 Sq.ft  |
| TOTAL AREA :     | 418 Sq.ft |

### STUDIO

| LEVEL : GROUND F | LOOR      |
|------------------|-----------|
| UNIT NO : AG35   |           |
| SUITE AREA :     | 347 Sq.ft |
| BALCONY AREA:    | 72 Sq.ft  |
| TOTAL AREA :     | 419 Sq.ft |

### STUDIO

| LEVEL : GROUND F | LOOR      |
|------------------|-----------|
| UNIT NO : AG36   |           |
| SUITE AREA :     | 347 Sq.ft |
| BALCONY AREA :   | 72 Sq.ft  |
| TOTAL AREA :     | 419 Sq.ft |

#### 2 BHK

| LEVEL : GROUND FLOOR |            |
|----------------------|------------|
| UNIT NO : AG37       | 15.        |
| SUITE AREA:          | 1019 Sq.ft |
| BALCONY AREA:        | 305 Sq.ft  |
| TOTAL AREA :         | 1324 Sq.ft |

### STUDIO

| LEVEL : GROUND F | LOOR      |
|------------------|-----------|
| UNIT NO : BG01   |           |
| SUITE AREA :     | 347 Sq.ft |
| BALCONY AREA:    | 145 Sq.ft |
| TOTAL AREA :     | 492 Sq.ft |

### STUDIO

| LEVEL : GROUND F | LOOR      |
|------------------|-----------|
| UNIT NO : BG02   |           |
| SUITE AREA :     | 347 Sq.ft |
| BALCONY AREA:    | 134 Sq.ft |
| TOTAL AREA :     | 481 Sq.ft |

### STUDIO

| LEVEL : GROUND F | LOOR      |
|------------------|-----------|
| UNIT NO : BG03   |           |
| SUITE AREA :     | 347 Sq.ft |
| BALCONY AREA:    | 124 Sq.ft |
| TOTAL AREA :     | 471 Sq.ft |

### STUDIO

| LEVEL : GROUND F | LOOR      |
|------------------|-----------|
| UNIT NO : BG04   |           |
| SUITE AREA :     | 347 Sq.ft |
| BALCONY AREA:    | 114 Sq.ft |
| TOTAL AREA :     | 461 Sq.ft |

### STUDIO

| LEVEL : GROUND F | LOOR      |
|------------------|-----------|
| UNIT NO : BG05   |           |
| SUITE AREA :     | 347 Sq.ft |
| BALCONY AREA:    | 105 Sq.ft |
| TOTAL AREA :     | 452 Sq.ft |

### STUDIO

| LEVEL : GROUND F | LOOR      |
|------------------|-----------|
| UNIT NO : BG06   |           |
| SUITE AREA :     | 347 Sq.ft |
| BALCONY AREA:    | 97 Sq.ft  |
| TOTAL AREA :     | 444 Sq.ft |

### STUDIO

| LEVEL : GROUND F | LOOR      |
|------------------|-----------|
| UNIT NO : BG07   |           |
| SUITE AREA :     | 347 Sq.ft |
| BALCONY AREA:    | 90 Sq.ft  |
| TOTAL AREA:      | 437 Sq.ft |

### STUDIO

| LEVEL : GROUND F | LOOR      |
|------------------|-----------|
| UNIT NO : BG08   |           |
| SUITE AREA :     | 347 Sq.ft |
| BALCONY AREA:    | 83 Sq.ft  |
| TOTAL AREA :     | 430 Sq.ft |

### STUDIO

| LEVEL : GROUND F | LOOR      |
|------------------|-----------|
| UNIT NO : BG09   |           |
| SUITE AREA :     | 347 Sq.ft |
| BALCONY AREA:    | 77 Sq.ft  |
| TOTAL AREA:      | 424 Sq.ft |

### STUDIO

| LOOR      |
|-----------|
|           |
| 347 Sq.ft |
| 72 Sq.ft  |
| 419 Sq.ft |
|           |

### STUDIO

| LEVEL : GROUND F | LOOR      |
|------------------|-----------|
| UNIT NO : BG11   |           |
| SUITE AREA:      | 347 Sq.ft |
| BALCONY AREA:    | 100 Sq.ft |
| TOTAL AREA :     | 447 Sq.ft |

### STUDIO

| LEVEL : GROUND F | LOOR      |
|------------------|-----------|
| UNIT NO : BG12   |           |
| SUITE AREA :     | 347 Sq.ft |
| BALCONY AREA:    | 97 Sq.ft  |
| TOTAL AREA :     | 444 Sq.ft |

### STUDIO

| LEVEL : GROUND F | LOOR      |
|------------------|-----------|
| UNIT NO : BG13   |           |
| SUITE AREA :     | 347 Sq.ft |
| BALCONY AREA:    | 91 Sq.ft  |
| TOTAL AREA :     | 438 Sq.ft |

### STUDIO

| LEVEL : GROUND F | LOOR      |
|------------------|-----------|
| UNIT NO : BG14   |           |
| SUITE AREA :     | 347 Sq.ft |
| BALCONY AREA:    | 85 Sq.ft  |
| TOTAL AREA :     | 432 Sq.ft |

### STUDIO

| LEVEL : GROUND F | LOOR      |
|------------------|-----------|
| UNIT NO : BG15   |           |
| SUITE AREA :     | 347 Sq.ft |
| BALCONY AREA:    | 81 Sq.ft  |
| TOTAL AREA :     | 428 Sq.ft |

### STUDIO

| LEVEL : GROUND F | LOOR      |
|------------------|-----------|
| UNIT NO : BG16   |           |
| SUITE AREA :     | 347 Sq.ft |
| BALCONY AREA:    | 76 Sq.ft  |
| TOTAL AREA :     | 423 Sq.ft |

### STUDIO

| LEVEL : GROUND F | LOOR      |
|------------------|-----------|
| UNIT NO : BG17   |           |
| SUITE AREA :     | 347 Sq.ft |
| BALCONY AREA:    | 73 Sq.ft  |
| TOTAL AREA :     | 420 Sq.ft |

### STUDIO

| LEVEL : GROUND F | LOOR      |
|------------------|-----------|
| UNIT NO : BG18   |           |
| SUITE AREA :     | 347 Sq.ft |
| BALCONY AREA:    | 70 Sq.ft  |
| TOTAL AREA :     | 417 Sq.ft |

### STUDIO

| LEVEL : GROUND F | LOOR      |
|------------------|-----------|
| UNIT NO : BG19   |           |
| SUITE AREA :     | 347 Sq.ft |
| BALCONY AREA:    | 68 Sq.ft  |
| TOTAL AREA :     | 415 Sq.ft |

### STUDIO

| LEVEL : GROUND F | LOOR      |
|------------------|-----------|
| UNIT NO : BG20   |           |
| SUITE AREA :     | 347 Sq.ft |
| BALCONY AREA:    | 67 Sq.ft  |
| TOTAL AREA:      | 414 Sq.ft |

### STUDIO

| LEVEL : GROUND F | LOOR      |
|------------------|-----------|
| UNIT NO : BG21   |           |
| SUITE AREA :     | 347 Sq.ft |
| BALCONY AREA:    | 67 Sq.ft  |
| TOTAL AREA :     | 414 Sq.ft |

### STUDIO

| LEVEL : GROUND F | LOOR      |
|------------------|-----------|
| UNIT NO : BG22   |           |
| SUITE AREA :     | 347 Sq.ft |
| BALCONY AREA:    | 72 Sq.ft  |
| TOTAL AREA :     | 419 Sq.ft |

### STUDIO

| LEVEL : GROUND F | LOOR      |
|------------------|-----------|
| UNIT NO : BG23   |           |
| SUITE AREA :     | 347 Sq.ft |
| BALCONY AREA:    | 85 Sq.ft  |
| TOTAL AREA :     | 432 Sq.ft |

### STUDIO

| LEVEL : GROUND F | LOOR      |
|------------------|-----------|
| UNIT NO : BG24   |           |
| SUITE AREA :     | 347 Sq.ft |
| BALCONY AREA:    | 98 Sq.ft  |
| TOTAL AREA :     | 445 Sq.ft |

### 2 BHK

| LEVEL : GROUND F | LOOR       |
|------------------|------------|
| UNIT NO : BG25   |            |
| SUITE AREA :     | 1015 Sq.ft |
| BALCONY AREA :   | 723 Sq.ft  |
| TOTAL AREA :     | 1738 Sq.ft |