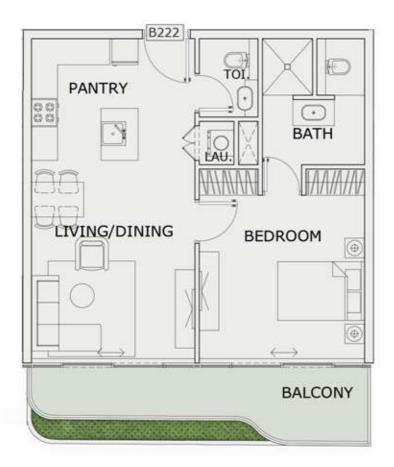

#### 1BHK

| LEVEL : SECOND F | LOOR      |
|------------------|-----------|
| UNIT NO : B222   |           |
| SUITE AREA :     | 631 Sq.ft |
| BALCONY AREA:    | 118 Sq.ft |
| TOTAL AREA :     | 749 Sq.ft |