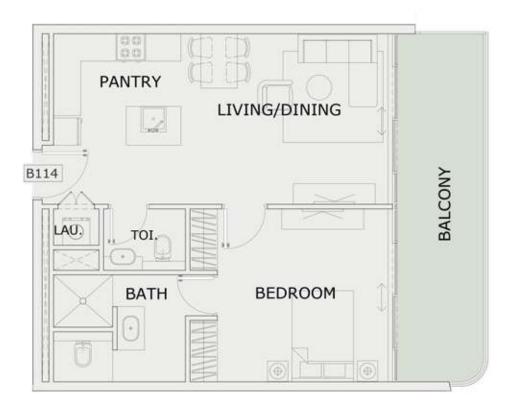

### 1 BHK

| LEVEL : FIRST FLO | OR        |
|-------------------|-----------|
| UNIT NO : B114    |           |
| SUITE AREA :      | 632 Sq.ft |
| BALCONY AREA :    | 169 Sq.ft |
| TOTAL AREA :      | 801 Sq.ft |