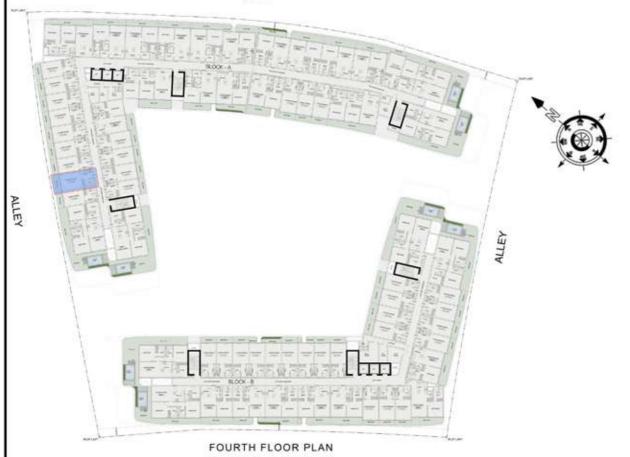

| 352 Sq.ft |
| BALCONY AREA:     | 65 Sq.ft  |
| TOTAL AREA:       | 417 Sq.ft |





ROAD



### 2 BHK

| LEVEL : FOURTH FLOOR |            |
|----------------------|------------|
| UNIT NO : A406       | -17        |
| SUITE AREA :         | 984 Sq.ft  |
| BALCONY AREA:        | 703 Sq.ft  |
| TOTAL AREA:          | 1687 Sq.ft |





ROAD



### 2 BHK

| LEVEL : FOURTH F | LOOR       |
|------------------|------------|
| UNIT NO : A407   | -77        |
| SUITE AREA :     | 979 Sq.ft  |
| BALCONY AREA:    | 623 Sq.ft  |
| TOTAL AREA:      | 1602 Sq.ft |





ROAD



# STUDIO

| LEVEL : FOURTH FI | LOOR      |
|-------------------|-----------|
| UNIT NO : A408    |           |
| SUITE AREA :      | 347 Sq.ft |
| BALCONY AREA:     | 64 Sq.ft  |
| TOTAL AREA :      | 411 Sq.ft |





ROAD



# STUDIO

| LEVEL : FOURTH FI | LOOR      |
|-------------------|-----------|
| UNIT NO : A409    | -17       |
| SUITE AREA :      | 347 Sq.ft |
| BALCONY AREA:     | 64 Sq.ft  |
| TOTAL AREA :      | 411 Sq.ft |





ROAD



# STUDIO

| 200               |           |
|-------------------|-----------|
| LEVEL : FOURTH FI | LOOR      |
| UNIT NO : A410    | 379       |
| SUITE AREA:       | 345 Sq.ft |
| BALCONY AREA:     | 64 Sq.ft  |
| TOTAL AREA:       | 409 Sq.ft |





ROAD



# STUDIO

| LEVEL : FOURTH FI | LOOR      |
|-------------------|-----------|
| UNIT NO : A411    |           |
| SUITE AREA :      | 345 Sq.ft |
| BALCONY AREA:     | 64 Sq.ft  |
| TOTAL AREA :      | 409 Sq.ft |





ROAD



# STUDIO

| LEVEL : FOURTH FI | LOOR      |
|-------------------|-----------|
| UNI