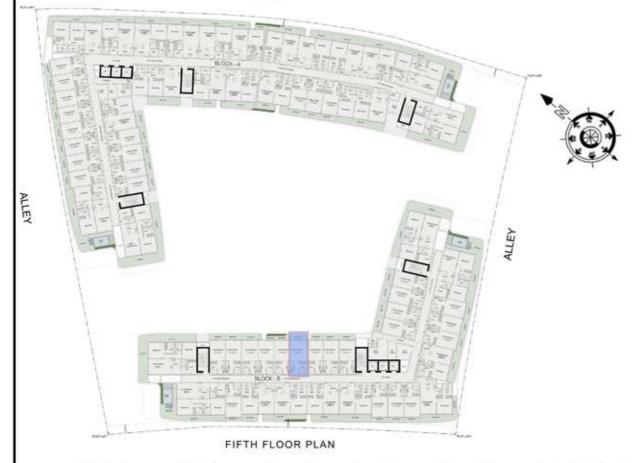

Sq.ft |
| BALCONY AREA:       | 64 Sq.ft  |
| TOTAL AREA:         | 411 Sq.ft |





ROAD



## STUDIO

| LEVEL : FIFTH FLO | OR        |
|-------------------|-----------|
| UNIT NO : B524    | 150       |
| SUITE AREA :      | 347 Sq.ft |
| BALCONY AREA:     | 64 Sq.ft  |
| TOTAL AREA:       | 411 Sq.ft |





ROAD



## STUDIO

| LEVEL : FIFTH FLOOR |           |
|---------------------|-----------|
| UNIT NO : B525      | str       |
| SUITE AREA :        | 347 Sq.ft |
| BALCONY AREA:       | 32 Sq.ft  |
| TOTAL AREA :        | 379 Sq.ft |





ROAD



## STUDIO

| LEVEL : FIFTH FLOOR |           |
|---------------------|-----------|
| UNIT NO : B526      | -17       |
| SUITE AREA :        | 347 Sq.ft |
| BALCONY AREA:       | 49 Sq.ft  |
| TOTAL AREA :        | 396 Sq.ft |





ROAD



# STUDIO

| V                  | 2         |
|--------------------|-----------|
| LEVEL :FIFTH FLOOR |           |
| UNIT NO : B527     |           |
| SUITE AREA:        | 347 Sq.ft |
| BALCONY AREA:      | 63 Sq.ft  |
| TOTAL AREA:        | 410 Sq.ft |





ROAD



## STUDIO

| LEVEL : FIFTH FLOOR |           |
|---------------------|-----------|
| UNIT NO : B528      | - 19      |
| SUITE AREA:         | 347 Sq.ft |
| BALCONY AREA:       | 46 Sq.ft  |
| TOTAL AREA:         | 393 Sq.ft |





ROAD



## STUDIO

| LEVEL : FIFTH FLOOR |           |
|---------------------|-----------|
| UNIT NO : B529      | · 179     |
| SUITE AREA :        | 347 Sq.ft |
| BALCONY AREA:       | 64 Sq.ft  |
| TOTAL AREA:         | 411 Sq.ft |





ROAD



## STUDIO

| LEVEL : FIFTH FLO | OR        |
|----