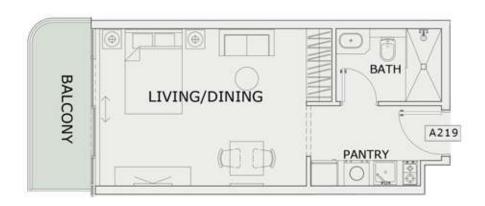

### STUDIO

| LEVEL : SECOND F | LOOR      |
|------------------|-----------|
| UNIT NO : A219   |           |
| SUITE AREA :     | 347 Sq.ft |
| BALCONY AREA :   | 64 Sq.ft  |
| TOTAL AREA :     | 411 Sq.ft |