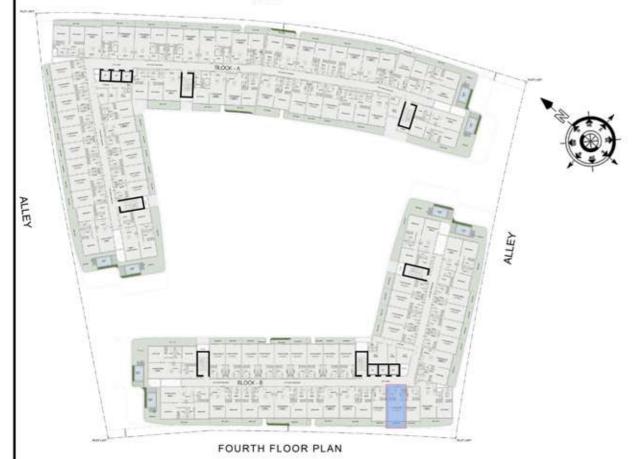

## 1 BHK

| LEVEL : FOURTH FLOOR |           |
|----------------------|-----------|
| UNIT NO : A401       | - 17      |
| SUITE AREA :         | 632 Sq.ft |
| BALCONY AREA:        | 83 Sq.ft  |
| TOTAL AREA:          | 715 Sq.ft |