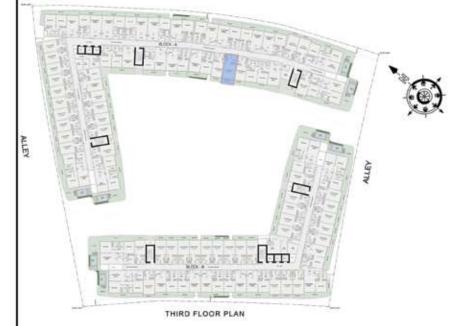

AREA:       | 982 Sq.ft  |
| BALCONY AREA:     | 688 Sq.ft  |
| TOTAL AREA:       | 1670 Sq.ft |





ROAD



## STUDIO

| LEVEL : THIRD FLO | OR        |
|-------------------|-----------|
| UNIT NO : A333    |           |
| SUITE AREA:       | 352 Sq.ft |
| BALCONY AREA:     | 55 Sq.ft  |
| TOTAL AREA:       | 407 Sq.ft |





ROAD



#### 2 BHK

| LEVEL : THIRD FLO | OOR        |
|-------------------|------------|
| UNIT NO : A334    |            |
| SUITE AREA:       | 922 Sq.ft  |
| BALCONY AREA:     | 223 Sq.ft  |
| TOTAL AREA:       | 1145 Sq.ft |





ROAD



## STUDIO

| LEVEL : THIRD FLO | OR        |
|-------------------|-----------|
| UNIT NO : A335    |           |
| SUITE AREA:       | 347 Sq.ft |
| BALCONY AREA:     | 66 Sq.ft  |
| TOTAL AREA :      | 413 Sq.ft |





ROAD



## STUDIO

| LEVEL : THIRD FLO | OR        |
|-------------------|-----------|
| UNIT NO : A336    |           |
| SUITE AREA:       | 347 Sq.ft |
| BALCONY AREA:     | 64 Sq.ft  |
| TOTAL AREA :      | 411 Sq.ft |





ROAD



## STUDIO

| LEVEL : THIRD FLO | OR        |
|-------------------|-----------|
| UNIT NO : A337    |           |
| SUITE AREA:       | 347 Sq.ft |
| BALCONY AREA:     | 64 Sq.ft  |
| TOTAL AREA :      | 411 Sq.ft |





ROAD



#### 1 BHK

| LEVEL : THIRD FLO | OR        |
|-------------------|-----------|
| UNIT NO : A338    |           |
| SUITE AREA:       | 631 Sq.ft |
| BALCONY AREA:     | 116 Sq.ft |
| TOTAL AREA :      | 747 Sq.ft |





ROAD



#### 1 BHK

| LEVEL : THIRD FLO | OR        |
|-------------------|-----------|
| UNIT NO : A339    |           |