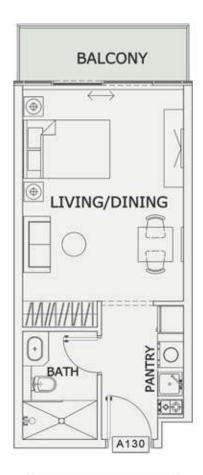

### STUDIO

| LEVEL : FIRST FLO | OR        |
|-------------------|-----------|
| UNIT NO : A130    |           |
| SUITE AREA :      | 347 Sq.ft |
| BALCONY AREA :    | 43 Sq.ft  |
| TOTAL AREA :      | 390 Sq.ft |

### STUDIO

| LEVEL : FIRST FLO | OR        |
|-------------------|-----------|
| UNIT NO : A131    |           |
| SUITE AREA :      | 347 Sq.ft |
| BALCONY AREA:     | 43 Sq.ft  |
| TOTAL AREA :      | 390 Sq.ft |