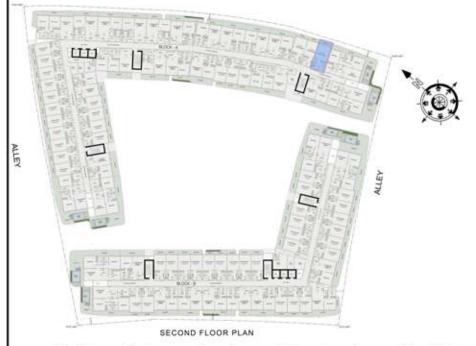

### 2 BHK

| LEVEL : SECOND F | LOOR       |
|------------------|------------|
| UNIT NO : A233   |            |
| SUITE AREA :     | 982 Sq.ft  |
| BALCONY AREA:    | 544 Sq.ft  |
| TOTAL AREA:      | 1526 Sq.ft |