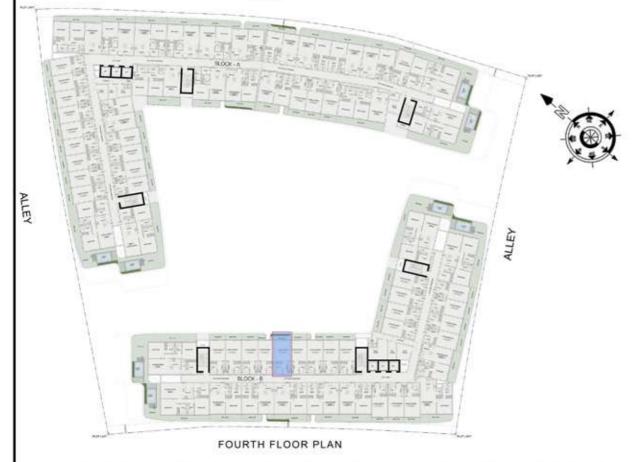

## 1 BHK

| LEVEL : FOURTH FLOOR |           |
|----------------------|-----------|
| UNIT NO : A401       | - 17      |
| SUITE AREA :         | 632 Sq.ft |
| BALCONY AREA:        | 83 Sq.ft  |
| TOTAL AREA:          | 715 Sq.ft |

# STUDIO

| LEVEL : FOURTH F | LOOR      |
|------------------|-----------|
| UNIT NO : A402   | 379       |
| SUITE AREA :     | 347 Sq.ft |
| BALCONY AREA:    | 66 Sq.ft  |
| TOTAL AREA :     | 413 Sq.ft |

# STUDIO

|                   | 111       |
|-------------------|-----------|
| LEVEL : FOURTH FI | LOOR      |
| UNIT NO : A403    | - 579     |
| SUITE AREA :      | 347 Sq.ft |
| BALCONY AREA:     | 64 Sq.ft  |
| TOTAL AREA:       | 411 Sq.ft |

# STUDIO

| LEVEL : FOURTH FI | LOOR      |
|-------------------|-----------|
| UNIT NO : A404    | . 19      |
| SUITE AREA:       | 347 Sq.ft |
| BALCONY AREA:     | 64 Sq.ft  |
| TOTAL AREA :      | 411 Sq.ft |

# STUDIO

| LEVEL : FOURTH FI | LOOR      |
|-------------------|-----------|
| UNIT NO : A405    | · 170     |
| SUITE AREA :      | 352 Sq.ft |
| BALCONY AREA:     | 65 Sq.ft  |
| TOTAL AREA:       | 417 Sq.ft |

### 2 BHK

| LEVEL : FOURTH FLOOR |            |
|----------------------|------------|
| UNIT NO : A406       | -17        |
| SUITE AREA :         | 984 Sq.ft  |
| BALCONY AREA:        | 703 Sq.ft  |
| TOTAL AREA:          | 1687 Sq.ft |

### 2 BHK

| LEVEL : FOURTH F | LOOR       |
|------------------|------------|
| UNIT NO : A407   | -77        |
| SUITE AREA :     | 979 Sq.ft  |
| BALCONY AREA:    | 623 Sq.ft  |
| TOTAL AREA:      | 1602 Sq.ft |

# STUDIO

| LEVEL : FOURTH FI | LOOR      |
|-------------------|-----------|
| UNIT NO : A408    |           |
| SUITE AREA :      | 347 Sq.ft |
| BALCONY AREA:     | 64 Sq.ft  |
| TOTAL AREA :      | 411 Sq.ft |