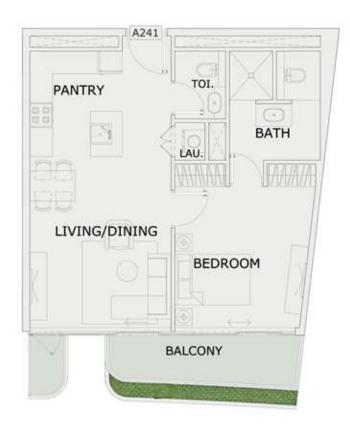

### 1 BHK

| LEVEL : SECOND F | LOOR      |
|------------------|-----------|
| UNIT NO : A241   |           |
| SUITE AREA :     | 623 Sq.ft |
| BALCONY AREA:    | 90 Sq.ft  |
| TOTAL AREA :     | 713 Sq.ft |