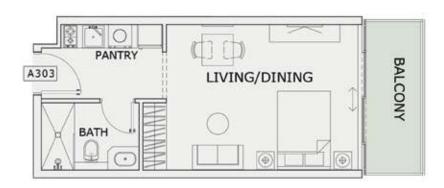

### STUDIO

| LEVEL : THIRD FLO | OR        |
|-------------------|-----------|
| UNIT NO : A303    |           |
| SUITE AREA:       | 347 Sq.ft |
| BALCONY AREA:     | 64 Sq.ft  |
| TOTAL AREA :      | 411 Sq.ft |