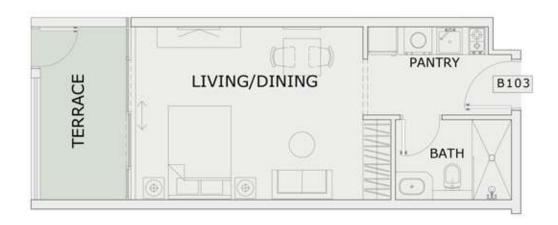

### STUDIO

| LEVEL : FIRST FLO | OR        |
|-------------------|-----------|
| UNIT NO : B103    |           |
| SUITE AREA :      | 347 Sq.ft |
| BALCONY AREA :    | 87 Sq.ft  |
| TOTAL AREA :      | 434 Sq.ft |