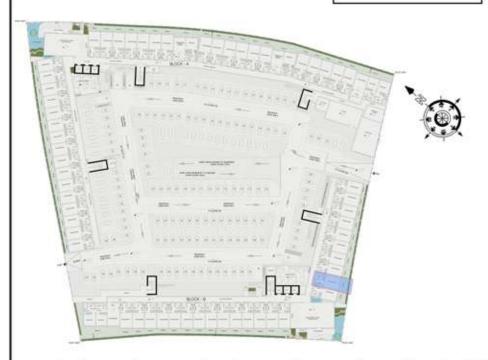

### STUDIO

| LEVEL : GROUND F | LOOR      |
|------------------|-----------|
| UNIT NO : BG03   |           |
| SUITE AREA :     | 347 Sq.ft |
| BALCONY AREA:    | 124 Sq.ft |
| TOTAL AREA :     | 471 Sq.ft |