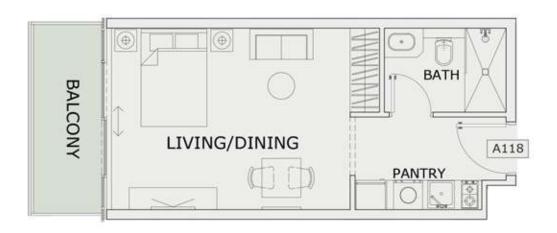

### STUDIO

| LEVEL : FIRST FLO | OR        |
|-------------------|-----------|
| UNIT NO : A118    |           |
| SUITE AREA :      | 347 Sq.ft |
| BALCONY AREA:     | 64 Sq.ft  |
| TOTAL AREA :      | 411 Sq.ft |