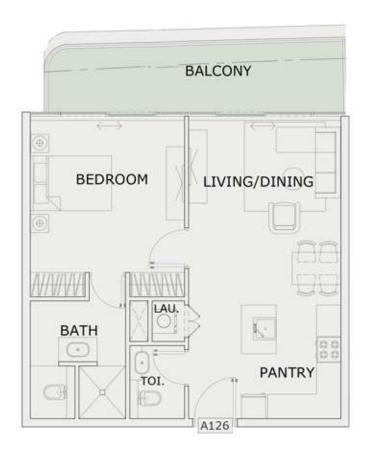

### 1BHK

| LEVEL : FIRST FLO | OR        |
|-------------------|-----------|
| UNIT NO : A126    |           |
| SUITE AREA :      | 631 Sq.ft |
| BALCONY AREA :    | 139 Sq.ft |
| TOTAL AREA :      | 770 Sq.ft |