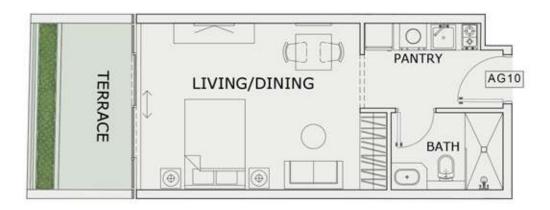

### STUDIO

| LEVEL : GROUND F | LOOR      |
|------------------|-----------|
| UNIT NO : AG10   |           |
| SUITE AREA :     | 347 Sq.ft |
| BALCONY AREA:    | 94 Sq.ft  |
| TOTAL AREA :     | 441 Sq.ft |