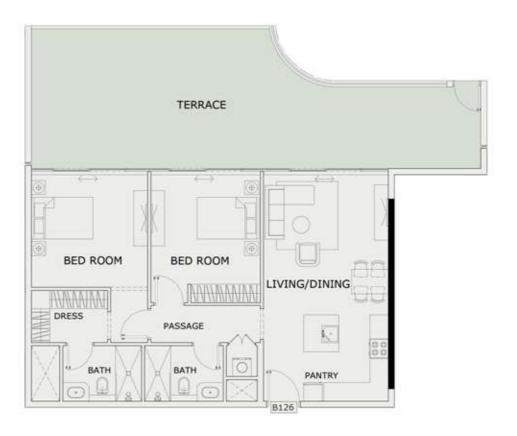

#### 2 BHK

| LEVEL : FIRST FLC | OR         |
|-------------------|------------|
| UNIT NO : B126    |            |
| SUITE AREA :      | 929 Sq.ft  |
| BALCONY AREA:     | 744 Sq.ft  |
| TOTAL AREA :      | 1673 Sq.ft |