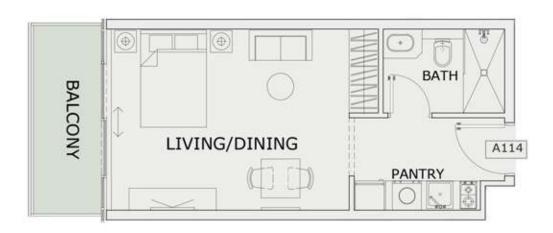

### STUDIO

| LEVEL : FIRST FLO | OR        |
|-------------------|-----------|
| UNIT NO : A114    |           |
| SUITE AREA :      | 345 Sq.ft |
| BALCONY AREA:     | 64 Sq.ft  |
| TOTAL AREA:       | 409 Sq.ft |