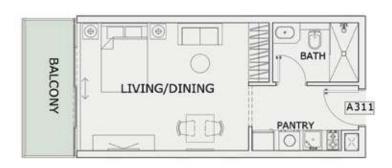

## STUDIO

| LEVEL : THIRD FLO | OR        |
|-------------------|-----------|
| UNIT NO : A311    |           |
| SUITE AREA:       | 347 Sq.ft |
| BALCONY AREA:     | 64 Sq.ft  |
| TOTAL AREA :      | 411 Sq.ft |