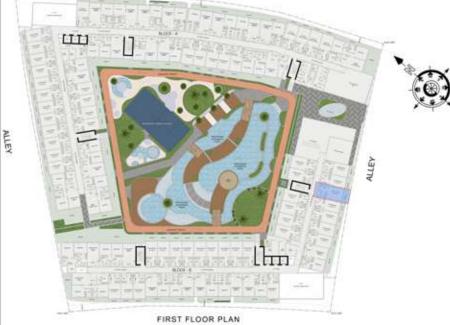

|
| SUITE AREA :      | 351 Sq.ft |
| BALCONY AREA:     | 87 Sq.ft  |
| TOTAL AREA :      | 438 Sq.ft |





ROAD



### STUDIO

| LEVEL : FIRST FLO | OR        |
|-------------------|-----------|
| UNIT NO : B106    |           |
| SUITE AREA :      | 347 Sq.ft |
| BALCONY AREA:     | 87 Sq.ft  |
| TOTAL AREA :      | 434 Sq.ft |





ROAD



### STUDIO

| LEVEL : FIRST FLO | OR        |
|-------------------|-----------|
| UNIT NO : B107    |           |
| SUITE AREA :      | 347 Sq.ft |
| BALCONY AREA:     | 64 Sq.ft  |
| TOTAL AREA:       | 411 Sq.ft |





ROAD



### STUDIO

| LEVEL : FIRST FLO | OR        |
|-------------------|-----------|
| UNIT NO : B108    |           |
| SUITE AREA :      | 347 Sq.ft |
| BALCONY AREA:     | 64 Sq.ft  |
| TOTAL AREA :      | 411 Sq.ft |







ROAD

## STUDIO

| LEVEL : FIRST FLO | OR        |
|-------------------|-----------|
| UNIT NO : B109    | 24        |
| SUITE AREA :      | 347 Sq.ft |
| BALCONY AREA :    | 64 Sq.ft  |
| TOTAL AREA :      | 411 Sq.ft |







## STUDIO

| LEVEL : FIRST FLO | OR        |
|-------------------|-----------|
| UNIT NO ; B110    |           |
| SUITE AREA:       | 347 Sq.ft |
| BALCONY AREA:     | 64 Sq.ft  |
| TOTAL AREA :      | 411 Sq.ft |





ROAD

FIRST FLOOR PLAN

ALLEY

## STUDIO

LEVEL: FIRST FLOOR

UNIT NO: B111

SUITE AREA: 347 Sq.ft

BALCONY AREA: 64 Sq.ft

TOTAL AREA: 411 Sq.ft







### STUDIO

| LEVEL : FIRST FLO | OR        |
|-------------------|-----------|
| UNIT NO ; B112    |           |
| SUITE AREA:       | 347 Sq.ft |
| BALCONY AREA:     | 64 Sq.ft  |
| TOTAL AREA :