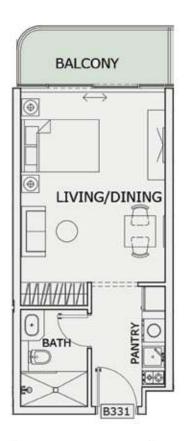

### STUDIO

| LEVEL : THIRD FLOOR |           |
|---------------------|-----------|
| UNIT NO : B331      |           |
| SUITE AREA:         | 347 Sq.ft |
| BALCONY AREA:       | 63 Sq.ft  |
| TOTAL AREA:         | 410 Sq.ft |