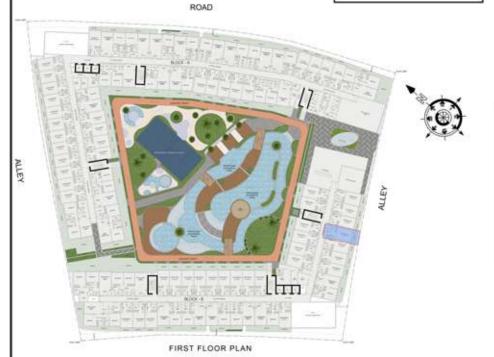

|
| SUITE AREA :      | 347 Sq.ft |
| BALCONY AREA:     | 87 Sq.ft  |
| TOTAL AREA :      | 434 Sq.ft |





ROAD



### STUDIO

| LEVEL : FIRST FLO | OR        |
|-------------------|-----------|
| UNIT NO : B107    |           |
| SUITE AREA :      | 347 Sq.ft |
| BALCONY AREA:     | 64 Sq.ft  |
| TOTAL AREA:       | 411 Sq.ft |





ROAD



### STUDIO

| LEVEL : FIRST FLO | OR        |
|-------------------|-----------|
| UNIT NO : B108    |           |
| SUITE AREA :      | 347 Sq.ft |
| BALCONY AREA:     | 64 Sq.ft  |
| TOTAL AREA :      | 411 Sq.ft |







ROAD

## STUDIO

| LEVEL : FIRST FLO | OR        |
|-------------------|-----------|
| UNIT NO : B109    | 24        |
| SUITE AREA :      | 347 Sq.ft |
| BALCONY AREA :    | 64 Sq.ft  |
| TOTAL AREA :      | 411 Sq.ft |







## STUDIO

| LEVEL : FIRST FLO | OR        |
|-------------------|-----------|
| UNIT NO ; B110    |           |
| SUITE AREA:       | 347 Sq.ft |
| BALCONY AREA:     | 64 Sq.ft  |
| TOTAL AREA :      | 411 Sq.ft |





ROAD

FIRST FLOOR PLAN

ALLEY

## STUDIO

LEVEL: FIRST FLOOR

UNIT NO: B111

SUITE AREA: 347 Sq.ft

BALCONY AREA: 64 Sq.ft

TOTAL AREA: 411 Sq.ft







### STUDIO

| LEVEL : FIRST FLO | OR        |
|-------------------|-----------|
| UNIT NO ; B112    |           |
| SUITE AREA:       | 347 Sq.ft |
| BALCONY AREA:     | 64 Sq.ft  |
| TOTAL AREA :      | 411 Sq.ft |





Aurey

ROAD

FIRST FLOOR PLAN

ALLEY

## STUDIO

| LEVEL : FIRST FLO | OR        |
|-------------------|-----------|
| UNIT NO : B113    |           |
| SUITE AREA :      | 347 Sq.ft |
| BALCONY AREA: