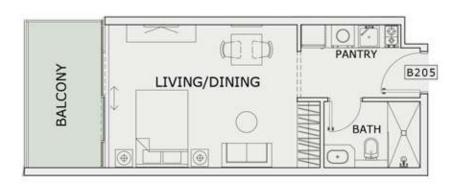

### STUDIO

| LEVEL : SECOND F | LOOR      |
|------------------|-----------|
| UNIT NO : B205   |           |
| SUITE AREA :     | 351 Sq.ft |
| BALCONY AREA :   | 86 Sq.ft  |
| TOTAL AREA :     | 437 Sq.ft |