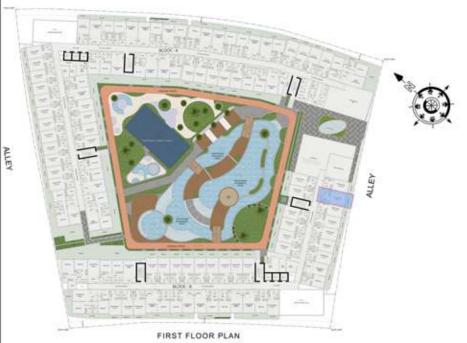

| SUITE AREA :      | 347 Sq.ft |
| BALCONY AREA:     | 87 Sq.ft  |
| TOTAL AREA :      | 434 Sq.ft |





ROAD



### STUDIO

| LEVEL : FIRST FLO | OR        |
|-------------------|-----------|
| UNIT NO : B105    |           |
| SUITE AREA :      | 351 Sq.ft |
| BALCONY AREA:     | 87 Sq.ft  |
| TOTAL AREA :      | 438 Sq.ft |





ROAD



### STUDIO

| LEVEL : FIRST FLO | OR        |
|-------------------|-----------|
| UNIT NO : B106    |           |
| SUITE AREA :      | 347 Sq.ft |
| BALCONY AREA:     | 87 Sq.ft  |
| TOTAL AREA :      | 434 Sq.ft |





ROAD



### STUDIO

| LEVEL : FIRST FLO | OR        |
|-------------------|-----------|
| UNIT NO : B107    |           |
| SUITE AREA :      | 347 Sq.ft |
| BALCONY AREA:     | 64 Sq.ft  |
| TOTAL AREA:       | 411 Sq.ft |





ROAD



### STUDIO

| LEVEL : FIRST FLO | OR        |
|-------------------|-----------|
| UNIT NO : B108    |           |
| SUITE AREA :      | 347 Sq.ft |
| BALCONY AREA:     | 64 Sq.ft  |
| TOTAL AREA :      | 411 Sq.ft |







ROAD

## STUDIO

| LEVEL : FIRST FLO | OR        |
|-------------------|-----------|
| UNIT NO : B109    | 24        |
| SUITE AREA :      | 347 Sq.ft |
| BALCONY AREA :    | 64 Sq.ft  |
| TOTAL AREA :      | 411 Sq.ft |







## STUDIO

| LEVEL : FIRST FLO | OR        |
|-------------------|-----------|
| UNIT NO ; B110    |           |
| SUITE AREA:       | 347 Sq.ft |
| BALCONY AREA:     | 64 Sq.ft  |
| TOTAL AREA :      | 411 Sq.ft |





ROAD

FIRST FLOOR PLAN

ALLEY

## STUDIO

LEVEL: FIRST FLOOR

UNIT NO: B111

SUITE AREA: 347 Sq.ft

BALCONY AREA: 64 Sq.ft

TOT