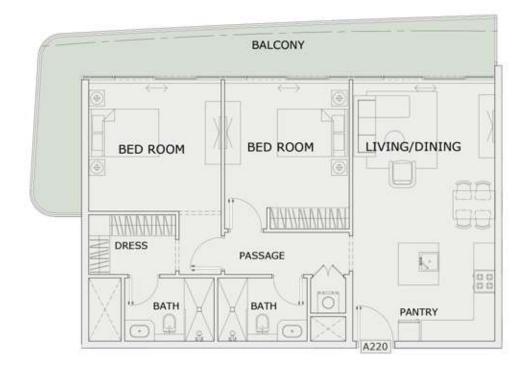

## 2 BHK

| LEVEL : SECOND F | LOOR       |
|------------------|------------|
| UNIT NO : A220   |            |
| SUITE AREA :     | 924 Sq.ft  |
| BALCONY AREA:    | 269 Sq.ft  |
| TOTAL AREA:      | 1193 Sq.ft |