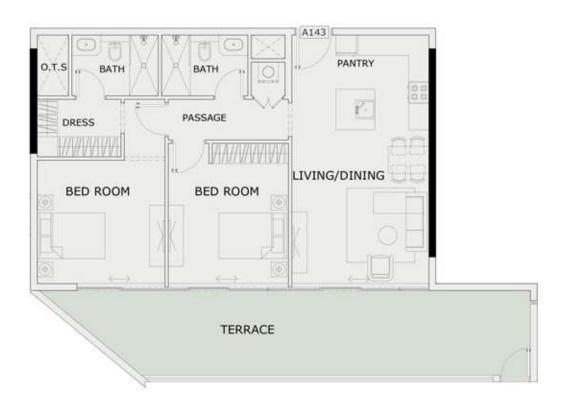

# 2 BHK

| LEVEL : FIRST FLC | OOR        |
|-------------------|------------|
| UNIT NO : A143    |            |
| SUITE AREA :      | 931 Sq.ft  |
| BALCONY AREA:     | 386 Sq.ft  |
| TOTAL AREA :      | 1317 Sq.ft |