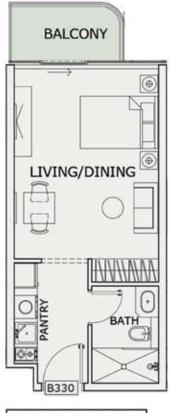

### STUDIO

| LEVEL : THIRD FLO | OR        |
|-------------------|-----------|
| UNIT NO : B330    |           |
| SUITE AREA:       | 347 Sq.ft |
| BALCONY AREA:     | 46 Sq.ft  |
| TOTAL AREA:       | 393 Sq.ft |