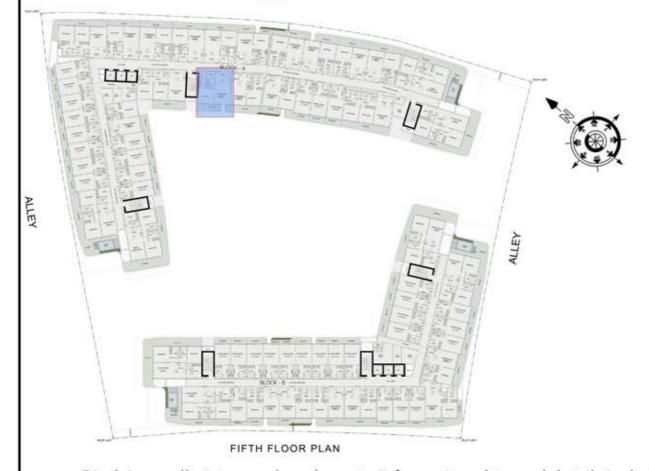

### STUDIO

| LEVEL : GROUND F | LOOR      |
|------------------|-----------|
| UNIT NO : AG01   |           |
| SUITE AREA :     | 347 Sq.ft |
| BALCONY AREA:    | 81 Sq.ft  |
| TOTAL AREA :     | 428 Sq.ft |

### 1 BHK

| LEVEL : GROUND F | LOOR      |
|------------------|-----------|
| UNIT NO : AG24   |           |
| SUITE AREA :     | 612 Sq.ft |
| BALCONY AREA:    | 224 Sq.ft |
| TOTAL AREA:      | 836 Sq.ft |

#### 2 BHK

| LEVEL : GROUND FLOOR |            |
|----------------------|------------|
| UNIT NO : AG37       | 15.        |
| SUITE AREA:          | 1019 Sq.ft |
| BALCONY AREA:        | 305 Sq.ft  |
| TOTAL AREA :         | 1324 Sq.ft |