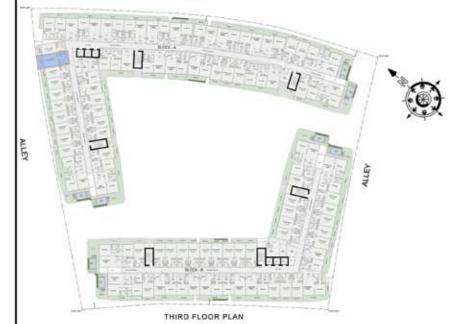

### 1 BHK

| LEVEL : THIRD FLO | OR        |
|-------------------|-----------|
| UNIT NO : A301    |           |
| SUITE AREA:       | 632 Sq.ft |
| BALCONY AREA:     | 83 Sq.ft  |
| TOTAL AREA:       | 715 Sq.ft |

### STUDIO

| LEVEL : THIRD FLO | OR        |
|-------------------|-----------|
| UNIT NO : A302    |           |
| SUITE AREA:       | 347 Sq.ft |
| BALCONY AREA:     | 66 Sq.ft  |
| TOTAL AREA:       | 413 Sq.ft |

### STUDIO

| LEVEL : THIRD FLO | OR        |
|-------------------|-----------|
| UNIT NO : A303    |           |
| SUITE AREA:       | 347 Sq.ft |
| BALCONY AREA:     | 64 Sq.ft  |
| TOTAL AREA :      | 411 Sq.ft |

### STUDIO

| LEVEL : THIRD FLO | OR        |
|-------------------|-----------|
| UNIT NO : A304    |           |
| SUITE AREA:       | 347 Sq.ft |
| BALCONY AREA:     | 64 Sq.ft  |
| TOTAL AREA :      | 411 Sq.ft |

## STUDIO

| LEVEL : THIRD FLO | OR        |
|-------------------|-----------|
| UNIT NO : A305    |           |
| SUITE AREA:       | 352 Sq.ft |
| BALCONY AREA:     | 65 Sq.ft  |
| TOTAL AREA:       | 417 Sq.ft |

### STUDIO

| LEVEL : THIRD FLO | OR        |
|-------------------|-----------|
| UNIT NO : A306    |           |
| SUITE AREA:       | 352 Sq.ft |
| BALCONY AREA:     | 66 Sq.ft  |
| TOTAL AREA:       | 418 Sq.ft |

#### 2 BHK

| LEVEL : THIRD FLO | OOR        |
|-------------------|------------|
| UNIT NO : A307    |            |
| SUITE AREA:       | 982 Sq.ft  |
| BALCONY AREA:     | 702 Sq.ft  |
| TOTAL AREA :      | 1684 Sq.ft |

#### 2 BHK

| LEVEL : THIRD FLO | OOR        |
|-------------------|------------|
| UNIT NO : A308    |            |
| SUITE AREA:       | 982 Sq.ft  |
| BALCONY AREA:     | 623 Sq.ft  |
| TOTAL AREA:       | 1605 Sq.ft |

## STUDIO

| LEVEL : THIRD FLO | OR        |
|-------------------|-----------|
| UNIT NO : A309    |           |
| SUITE AREA:       | 347 Sq.ft |
| BALCONY AREA:     | 66 Sq.ft  |
| TOTAL AREA:       | 413 Sq.ft |

## STUDIO

| LEVEL : THIRD FLO | OR        |
|-------------------|-----------|
| UNIT NO : A310    |           |
| SUITE AREA:       | 347 Sq.ft |
| BALCONY AREA:     | 64 Sq.ft  |
| TOTAL AREA :      | 411 Sq.ft |

## STUDIO

| LEVEL : THIRD FLO | OR        |
|-------------------|-----------|
| UNIT NO : A311    |           |
| SUITE AREA:       | 347 Sq.ft |
| BALCONY AREA:     | 64 Sq.ft  |
| TOTAL AREA :      | 411 Sq.ft |

### STUDIO

| LEVEL : THIRD FLO | OR        |
|-------------------|-----------|
| UNIT NO : A312    |           |
| SUITE AREA:       | 347 Sq.ft |
| BALCONY AREA:     | 64 Sq.ft  |
| TOTAL AREA:       | 411 Sq.ft |

## STUDIO

| LEVEL : THIRD FLO | OR        |
|-------------------|-----------|
| UNIT NO : A313    |           |
| SUITE AREA:       | 347 Sq.ft |
| BALCONY AREA:     | 64 Sq.ft  |
| TOTAL AREA :      | 411 Sq.ft |

## STUDIO

| LEVEL : THIRD FLO | OR        |
|-------------------|-----------|
| UNIT NO : A314    |           |
| SUITE AREA:       | 347 Sq.ft |
| BALCONY AREA:     | 64 Sq.ft  |
| TOTAL AREA:       | 411 Sq.ft |

### STUDIO

| LEVEL : THIRD FLO | OR        |
|-------------------|-----------|
| UNIT NO : A315    |           |
| SUITE AREA:       | 347 Sq.ft |
| BALCONY AREA:     | 64 Sq.ft  |
| TOTAL AREA :      | 411 Sq.ft |

### STUDIO

| LEVEL : THIRD FLO | OR        |
|-------------------|-----------|
| UNIT NO : A316    |           |
| SUITE AREA:       | 347 Sq.ft |
| BALCONY AREA:     | 64 Sq.ft  |
| TOTAL AREA:       | 411 Sq.ft |

### STUDIO

| LEVEL : THIRD FLO | OR        |
|-------------------|-----------|
| UNIT NO : A317    |           |
| SUITE AREA:       | 347 Sq.ft |
| BALCONY AREA:     | 64 Sq.ft  |
| TOTAL AREA:       | 411 Sq.ft |

### STUDIO

| LEVEL : THIRD FLO | OR        |
|-------------------|-----------|
| UNIT NO : A318    |           |
| SUITE AREA:       | 347 Sq.ft |
| BALCONY AREA:     | 64 Sq.ft  |
| TOTAL AREA :      | 411 Sq.ft |

#### 2 BHK

| LEVEL : THIRD FLO | OOR        |
|-------------------|------------|
| UNIT NO : A319    |            |
| SUITE AREA:       | 924 Sq.ft  |
| BALCONY AREA:     | 269 Sq.ft  |
| TOTAL AREA :      | 1193 Sq.ft |

#### 1 BHK

| LEVEL : THIRD FLO | OR        |
|-------------------|-----------|
| UNIT NO : A320    |           |
| SUITE AREA:       | 667 Sq.ft |
| BALCONY AREA:     | 125 Sq.ft |
| TOTAL AREA:       | 792 Sq.ft |

### 1 BHK

| LEVEL : THIRD FLO | OR        |
|-------------------|-----------|
| UNIT NO : A321    |           |
| SUITE AREA:       | 667 Sq.ft |
| BALCONY AREA:     | 132 Sq.ft |
| TOTAL AREA:       | 799 Sq.ft |

#### 1 BHK

| LEVEL : THIRD FLO | OR        |
|-------------------|-----------|
| UNIT NO : A322    |           |
| SUITE AREA:       | 667 Sq.ft |
| BALCONY AREA:     | 130 Sq.ft |
| TOTAL AREA :      | 797 Sq.ft |

#### 1 BHK

| LEVEL : THIRD FLO | OR        |
|-------------------|-----------|
| UNIT NO : A323    |           |
| SUITE AREA:       | 667 Sq.ft |
| BALCONY AREA:     | 116 Sq.ft |
| TOTAL AREA:       | 783 Sq.ft |

#### 1 BHK

| LEVEL : THIRD FLO | OR        |
|-------------------|-----------|
| UNIT NO : A324    |           |
| SUITE AREA:       | 611 Sq.ft |
| BALCONY AREA:     | 114 Sq.ft |
| TOTAL AREA:       | 725 Sq.ft |

### 1 BHK

| LEVEL : THIRD FLO | OR        |
|-------------------|-----------|
| UNIT NO : A325    |           |
| SUITE AREA:       | 631 Sq.ft |
| BALCONY AREA:     | 126 Sq.ft |
| TOTAL AREA:       | 757 Sq.ft |

## 1 BHK

| LEVEL : THIRD FLO | OR        |
|-------------------|-----------|
| UNIT NO : A326    |           |
| SUITE AREA:       | 631 Sq.ft |
| BALCONY AREA:     | 165 Sq.ft |
| TOTAL AREA :      | 796 Sq.ft |

## 1 BHK

| LEVEL : THIRD FLO | OR        |
|-------------------|-----------|
| UNIT NO : A327    |           |
| SUITE AREA:       | 631 Sq.ft |
| BALCONY AREA:     | 171 Sq.ft |
| TOTAL AREA:       | 802 Sq.ft |

## 1 BHK

| LEVEL : THIRD FLO | OR        |
|-------------------|-----------|
| UNIT NO : A328    |           |
| SUITE AREA:       | 616 Sq.ft |
| BALCONY AREA:     | 165 Sq.ft |
| TOTAL AREA:       | 781 Sq.ft |

# STUDIO

| LEVEL : THIRD FLO | OR        |
|-------------------|-----------|
| UNIT NO : A329    |           |
| SUITE AREA:       | 347 Sq.ft |
| BALCONY AREA:     | 43 Sq.ft  |
| TOTAL AREA:       | 390 Sq.ft |

# STUDIO

| LEVEL : THIRD FLO | OR        |
|-------------------|-----------|
| UNIT NO : A330    |           |
| SUITE AREA:       | 347 Sq.ft |
| BALCONY AREA:     | 43 Sq.ft  |
| TOTAL AREA:       | 390 Sq.ft |

## 2 BHK

| LEVEL : THIRD FLO | OOR        |
|-------------------|------------|
| UNIT NO : A331    |            |
| SUITE AREA:       | 979 Sq.ft  |
| BALCONY AREA:     | 570 Sq.ft  |
| TOTAL AREA:       | 1549 Sq.ft |

#### 2 BHK

| LEVEL : THIRD FLO | OOR        |
|-------------------|------------|
| UNIT NO : A332    |            |
| SUITE AREA:       | 982 Sq.ft  |
| BALCONY AREA:     | 688 Sq.ft  |
| TOTAL AREA:       | 1670 Sq.ft |

## STUDIO

| LEVEL : THIRD FLO | OR        |
|-------------------|-----------|
| UNIT NO : A333    |           |
| SUITE AREA:       | 352 Sq.ft |
| BALCONY AREA:     | 55 Sq.ft  |
| TOTAL AREA:       | 407 Sq.ft |

#### 2 BHK

| LEVEL : THIRD FLO | OOR        |
|-------------------|------------|
| UNIT NO : A334    |            |
| SUITE AREA:       | 922 Sq.ft  |
| BALCONY AREA:     | 223 Sq.ft  |
| TOTAL AREA:       | 1145 Sq.ft |

## STUDIO

| LEVEL : THIRD FLO | OR        |
|-------------------|-----------|
| UNIT NO : A335    |           |
| SUITE AREA:       | 347 Sq.ft |
| BALCONY AREA:     | 66 Sq.ft  |
| TOTAL AREA :      | 413 Sq.ft |

## STUDIO

| LEVEL : THIRD FLO | OR        |
|-------------------|-----------|
| UNIT NO : A336    |           |
| SUITE AREA:       | 347 Sq.ft |
| BALCONY AREA:     | 64 Sq.ft  |
| TOTAL AREA :      | 411 Sq.ft |

## STUDIO

| LEVEL : THIRD FLO | OR        |
|-------------------|-----------|
| UNIT NO : A337    |           |
| SUITE AREA:       | 347 Sq.ft |
| BALCONY AREA:     | 64 Sq.ft  |
| TOTAL AREA :      | 411 Sq.ft |

#### 1 BHK

| LEVEL : THIRD FLO | OR        |
|-------------------|-----------|
| UNIT NO : A338    |           |
| SUITE AREA:       | 631 Sq.ft |
| BALCONY AREA:     | 116 Sq.ft |
| TOTAL AREA :      | 747 Sq.ft |

#### 1 BHK

| LEVEL : THIRD FLO | OR        |
|-------------------|-----------|
| UNIT NO : A339    |           |
| SUITE AREA:       | 623 Sq.ft |
| BALCONY AREA:     | 121 Sq.ft |
| TOTAL AREA :      | 744 Sq.ft |

#### 1 BHK

| LEVEL : THIRD FLO | OR        |
|-------------------|-----------|
| UNIT NO : A340    |           |
| SUITE AREA:       | 672 Sq.ft |
| BALCONY AREA:     | 140 Sq.ft |
| TOTAL AREA:       | 812 Sq.ft |

#### 2 BHK

| LEVEL : THIRD FLO | OOR        |
|-------------------|------------|
| UNIT NO : A341    |            |
| SUITE AREA:       | 931 Sq.ft  |
| BALCONY AREA:     | 175 Sq.ft  |
| TOTAL AREA:       | 1106 Sq.ft |

# STUDIO

| LEVEL : THIRD FLO | OR        |
|-------------------|-----------|
| UNIT NO : B301    |           |
| SUITE AREA:       | 347 Sq.ft |
| BALCONY AREA:     | 85 Sq.ft  |
| TOTAL AREA :      | 432 Sq.ft |

## STUDIO

| LEVEL : THIRD FLO | OR        |
|-------------------|-----------|
| UNIT NO : B302    |           |
| SUITE AREA:       | 347 Sq.ft |
| BALCONY AREA:     | 85 Sq.ft  |
| TOTAL AREA :      | 432 Sq.ft |

## STUDIO

| LEVEL : THIRD FLO | OR        |
|-------------------|-----------|
| UNIT NO : B303    |           |
| SUITE AREA:       | 347 Sq.ft |
| BALCONY AREA:     | 85 Sq.ft  |
| TOTAL AREA :      | 432 Sq.ft |

## STUDIO

| LEVEL : THIRD FLO | OR        |
|-------------------|-----------|
| UNIT NO : B304    |           |
| SUITE AREA:       | 347 Sq.ft |
| BALCONY AREA:     | 86 Sq.ft  |
| TOTAL AREA :      | 433 Sq.ft |

# STUDIO

| LEVEL : THIRD FLO | OR        |
|-------------------|-----------|
| UNIT NO : B305    |           |
| SUITE AREA:       | 351 Sq.ft |
| BALCONY AREA:     | 85 Sq.ft  |
| TOTAL AREA :      | 436 Sq.ft |

#### 2 BHK

| LEVEL : THIRD FLO | OOR        |
|-------------------|------------|
| UNIT NO : B306    |            |
| SUITE AREA:       | 991 Sq.ft  |
| BALCONY AREA:     | 681 Sq.ft  |
| TOTAL AREA :      | 1672 Sq.ft |

## 2 BHK

| LEVEL : THIRD FLO | OOR        |
|-------------------|------------|
| UNIT NO : B307    |            |
| SUITE AREA:       | 982 Sq.ft  |
| BALCONY AREA:     | 623 Sq.ft  |
| TOTAL AREA:       | 1605 Sq.ft |

## STUDIO

| LEVEL : THIRD FLO | OR        |
|-------------------|-----------|
| UNIT NO : B308    |           |
| SUITE AREA:       | 347 Sq.ft |
| BALCONY AREA:     | 66 Sq.ft  |
| TOTAL AREA :      | 413 Sq.ft |

## STUDIO

| LEVEL : THIRD FLO | OR        |
|-------------------|-----------|
| UNIT NO : B309    |           |
| SUITE AREA:       | 347 Sq.ft |
| BALCONY AREA:     | 64 Sq.ft  |
| TOTAL AREA :      | 411 Sq.ft |

## STUDIO

| LEVEL : THIRD FLO | OR        |
|-------------------|-----------|
| UNIT NO : B310    |           |
| SUITE AREA:       | 347 Sq.ft |
| BALCONY AREA:     | 64 Sq.ft  |
| TOTAL AREA :      | 411 Sq.ft |

## STUDIO

| LEVEL : THIRD FLO | OR        |
|-------------------|-----------|
| UNIT NO : B311    |           |
| SUITE AREA:       | 347 Sq.ft |
| BALCONY AREA:     | 64 Sq.ft  |
| TOTAL AREA :      | 411 Sq.ft |

## STUDIO

| LEVEL : THIRD FLO | OR        |
|-------------------|-----------|
| UNIT NO : B312    |           |
| SUITE AREA:       | 347 Sq.ft |
| BALCONY AREA:     | 64 Sq.ft  |
| TOTAL AREA :      | 411 Sq.ft |

## 1 BHK

| LEVEL : THIRD FLO | OR        |
|-------------------|-----------|
| UNIT NO : B313    |           |
| SUITE AREA:       | 632 Sq.ft |
| BALCONY AREA:     | 169 Sq.ft |
| TOTAL AREA :      | 801 Sq.ft |

#### 1 BHK

| LEVEL : THIRD FLO | OR        |
|-------------------|-----------|
| UNIT NO : B314    |           |
| SUITE AREA:       | 672 Sq.ft |
| BALCONY AREA:     | 217 Sq.ft |
| TOTAL AREA:       | 889 Sq.ft |

## STUDIO

| LEVEL : THIRD FLO | OR        |
|-------------------|-----------|
| UNIT NO : B315    |           |
| SUITE AREA:       | 347 Sq.ft |
| BALCONY AREA:     | 54 Sq.ft  |
| TOTAL AREA:       | 401 Sq.ft |

## STUDIO

| LEVEL : THIRD FLO | OR        |
|-------------------|-----------|
| UNIT NO : B316    |           |
| SUITE AREA:       | 347 Sq.ft |
| BALCONY AREA:     | 52 Sq.ft  |
| TOTAL AREA:       | 399 Sq.ft |

## STUDIO

| LEVEL : THIRD FLO | OR        |
|-------------------|-----------|
| UNIT NO : B317    |           |
| SUITE AREA:       | 347 Sq.ft |
| BALCONY AREA:     | 52 Sq.ft  |
| TOTAL AREA :      | 399 Sq.ft |

#### 1BHK

| LEVEL : THIRD FLO | OR        |
|-------------------|-----------|
| UNIT NO : B318    |           |
| SUITE AREA:       | 631 Sq.ft |
| BALCONY AREA:     | 161 Sq.ft |
| TOTAL AREA :      | 792 Sq.ft |

#### 1BHK

| LEVEL : THIRD FLO | OR        |
|-------------------|-----------|
| UNIT NO : B319    |           |
| SUITE AREA:       | 631 Sq.ft |
| BALCONY AREA:     | 122 Sq.ft |
| TOTAL AREA :      | 753 Sq.ft |

#### 1BHK

| LEVEL : THIRD FLO | OR        |
|-------------------|-----------|
| UNIT NO : B320    |           |
| SUITE AREA:       | 631 Sq.ft |
| BALCONY AREA:     | 131 Sq.ft |
| TOTAL AREA :      | 762 Sq.ft |

### 1BHK

| LEVEL : THIRD FLO | OR        |
|-------------------|-----------|
| UNIT NO : B321    |           |
| SUITE AREA:       | 631 Sq.ft |
| BALCONY AREA:     | 124 Sq.ft |
| TOTAL AREA:       | 755 Sq.ft |

### 1BHK

| LEVEL : THIRD FLO | OR        |
|-------------------|-----------|
| UNIT NO : B322    |           |
| SUITE AREA:       | 631 Sq.ft |
| BALCONY AREA:     | 142 Sq.ft |
| TOTAL AREA:       | 773 Sq.ft |

### STUDIO

| LEVEL : THIRD FLO | OR        |
|-------------------|-----------|
| UNIT NO : B323    |           |
| SUITE AREA:       | 347 Sq.ft |
| BALCONY AREA:     | 40 Sq.ft  |
| TOTAL AREA :      | 387 Sq.ft |

### 2 BHK

| LEVEL : THIRD FLO | OOR        |
|-------------------|------------|
| UNIT NO : B324    |            |
| SUITE AREA:       | 982 Sq.ft  |
| BALCONY AREA:     | 556 Sq.ft  |
| TOTAL AREA :      | 1538 Sq.ft |

### 2 BHK

| LEVEL : THIRD FLO | OOR        |
|-------------------|------------|
| UNIT NO : B325    |            |
| SUITE AREA:       | 982 Sq.ft  |
| BALCONY AREA:     | 743 Sq.ft  |
| TOTAL AREA:       | 1725 Sq.ft |

### STUDIO

| LEVEL : THIRD FLO | OR        |
|-------------------|-----------|
| UNIT NO : B326    |           |
| SUITE AREA:       | 352 Sq.ft |
| BALCONY AREA:     | 66 Sq.ft  |
| TOTAL AREA :      | 418 Sq.ft |

### STUDIO

| LEVEL : THIRD FLOOR |           |
|---------------------|-----------|
| UNIT NO : B327      |           |
| SUITE AREA:         | 351 Sq.ft |
| BALCONY AREA:       | 65 Sq.ft  |
| TOTAL AREA :        | 416 Sq.ft |

### STUDIO

| LEVEL : THIRD FLO | OR        |
|-------------------|-----------|
| UNIT NO : B328    |           |
| SUITE AREA:       | 347 Sq.ft |
| BALCONY AREA:     | 64 Sq.ft  |
| TOTAL AREA :      | 411 Sq.ft |

### STUDIO

| LEVEL : THIRD FLO | OR        |
|-------------------|-----------|
| UNIT NO : B329    |           |
| SUITE AREA:       | 347 Sq.ft |
| BALCONY AREA:     | 64 Sq.ft  |
| TOTAL AREA :      | 411 Sq.ft |

### STUDIO

| LEVEL : THIRD FLO | OR        |
|-------------------|-----------|
| UNIT NO : B330    |           |
| SUITE AREA:       | 347 Sq.ft |
| BALCONY AREA:     | 46 Sq.ft  |
| TOTAL AREA:       | 393 Sq.ft |

### STUDIO

| LEVEL : THIRD FLOOR |           |
|---------------------|-----------|
| UNIT NO : B331      |           |
| SUITE AREA:         | 347 Sq.ft |
| BALCONY AREA:       | 63 Sq.ft  |
| TOTAL AREA:         | 410 Sq.ft |

### STUDIO

| LEVEL : THIRD FLO | OR        |
|-------------------|-----------|
| UNIT NO : B332    |           |
| SUITE AREA:       | 347 Sq.ft |
| BALCONY AREA:     | 48 Sq.ft  |
| TOTAL AREA :      | 395 Sq.ft |

### STUDIO

| LEVEL : THIRD FLO | OR        |
|-------------------|-----------|
| UNIT NO : B333    |           |
| SUITE AREA:       | 347 Sq.ft |
| BALCONY AREA:     | 34 Sq.ft  |
| TOTAL AREA:       | 381 Sq.ft |

### STUDIO

| LEVEL : THIRD FLO | OR        |
|-------------------|-----------|
| UNIT NO : B334    |           |
| SUITE AREA:       | 347 Sq.ft |
| BALCONY AREA:     | 64 Sq.ft  |
| TOTAL AREA :      | 411 Sq.ft |

### STUDIO

| LEVEL : THIRD FLO | OR        |
|-------------------|-----------|
| UNIT NO : B335    |           |
| SUITE AREA:       | 351 Sq.ft |
| BALCONY AREA:     | 64 Sq.ft  |
| TOTAL AREA:       | 415 Sq.ft |