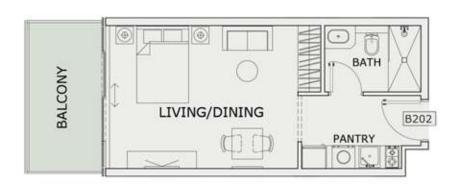

### STUDIO

| LEVEL : SECOND F | LOOR      |
|------------------|-----------|
| UNIT NO : B202   |           |
| SUITE AREA :     | 347 Sq.ft |
| BALCONY AREA :   | 85 Sq.ft  |
| TOTAL AREA :     | 432 Sq.ft |