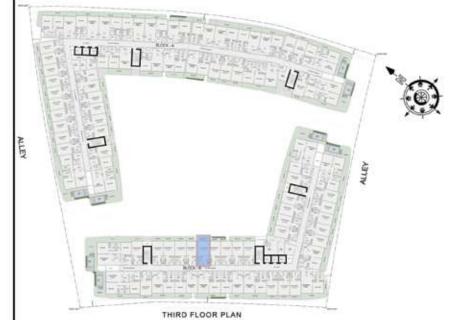

### 1 BHK

| LEVEL : THIRD FLO | OR        |
|-------------------|-----------|
| UNIT NO : A301    |           |
| SUITE AREA:       | 632 Sq.ft |
| BALCONY AREA:     | 83 Sq.ft  |
| TOTAL AREA:       | 715 Sq.ft |

# STUDIO

| LEVEL : THIRD FLO | OR        |
|-------------------|-----------|
| UNIT NO : A329    |           |
| SUITE AREA:       | 347 Sq.ft |
| BALCONY AREA:     | 43 Sq.ft  |
| TOTAL AREA:       | 390 Sq.ft |

# STUDIO

| LEVEL : THIRD FLO | OR        |
|-------------------|-----------|
| UNIT NO : A330    |           |
| SUITE AREA:       | 347 Sq.ft |
| BALCONY AREA:     | 43 Sq.ft  |
| TOTAL AREA:       | 390 Sq.ft |

## 2 BHK

| LEVEL : THIRD FLO | OOR        |
|-------------------|------------|
| UNIT NO : A331    |            |
| SUITE AREA:       | 979 Sq.ft  |
| BALCONY AREA:     | 570 Sq.ft  |
| TOTAL AREA:       | 1549 Sq.ft |

#### 2 BHK

| LEVEL : THIRD FLO | OOR        |
|-------------------|------------|
| UNIT NO : A332    |            |
| SUITE AREA:       | 982 Sq.ft  |
| BALCONY AREA:     | 688 Sq.ft  |
| TOTAL AREA:       | 1670 Sq.ft |

## STUDIO

| LEVEL : THIRD FLO | OR        |
|-------------------|-----------|
| UNIT NO : A333    |           |
| SUITE AREA:       | 352 Sq.ft |
| BALCONY AREA:     | 55 Sq.ft  |
| TOTAL AREA:       | 407 Sq.ft |

#### 2 BHK

| LEVEL : THIRD FLO | OOR        |
|-------------------|------------|
| UNIT NO : A334    |            |
| SUITE AREA:       | 922 Sq.ft  |
| BALCONY AREA:     | 223 Sq.ft  |
| TOTAL AREA:       | 1145 Sq.ft |

## STUDIO

| LEVEL : THIRD FLO | OR        |
|-------------------|-----------|
| UNIT NO : A335    |           |
| SUITE AREA:       | 347 Sq.ft |
| BALCONY AREA:     | 66 Sq.ft  |
| TOTAL AREA :      | 413 Sq.ft |

## STUDIO

| LEVEL : THIRD FLO | OR        |
|-------------------|-----------|
| UNIT NO : A336    |           |
| SUITE AREA:       | 347 Sq.ft |
| BALCONY AREA:     | 64 Sq.ft  |
| TOTAL AREA :      | 411 Sq.ft |

## STUDIO

| LEVEL : THIRD FLO | OR        |
|-------------------|-----------|
| UNIT NO : A337    |           |
| SUITE AREA:       | 347 Sq.ft |
| BALCONY AREA:     | 64 Sq.ft  |
| TOTAL AREA :      | 411 Sq.ft |

#### 1 BHK

| LEVEL : THIRD FLO | OR        |
|-------------------|-----------|
| UNIT NO : A338    |           |
| SUITE AREA:       | 631 Sq.ft |
| BALCONY AREA:     | 116 Sq.ft |
| TOTAL AREA :      | 747 Sq.ft |

#### 1 BHK

| LEVEL : THIRD FLO | OR        |
|-------------------|-----------|
| UNIT NO : A339    |           |
| SUITE AREA:       | 623 Sq.ft |
| BALCONY AREA:     | 121 Sq.ft |
| TOTAL AREA :      | 744 Sq.ft |

#### 1 BHK

| LEVEL : THIRD FLO | OR        |
|-------------------|-----------|
| UNIT NO : A340    |           |
| SUITE AREA:       | 672 Sq.ft |
| BALCONY AREA:     | 140 Sq.ft |
| TOTAL AREA:       | 812 Sq.ft |

#### 2 BHK

| LEVEL : THIRD FLO | OOR        |
|-------------------|------------|
| UNIT NO : A341    |            |
| SUITE AREA:       | 931 Sq.ft  |
| BALCONY AREA:     | 175 Sq.ft  |
| TOTAL AREA:       | 1106 Sq.ft |