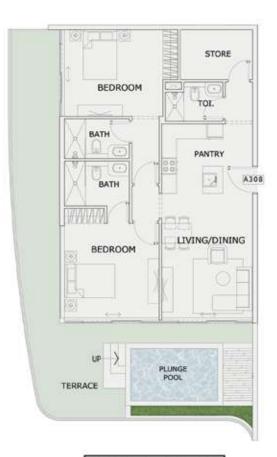

### 1 BHK

| LEVEL : GROUND F | LOOR      |
|------------------|-----------|
| UNIT NO : AG24   |           |
| SUITE AREA :     | 612 Sq.ft |
| BALCONY AREA:    | 224 Sq.ft |
| TOTAL AREA:      | 836 Sq.ft |