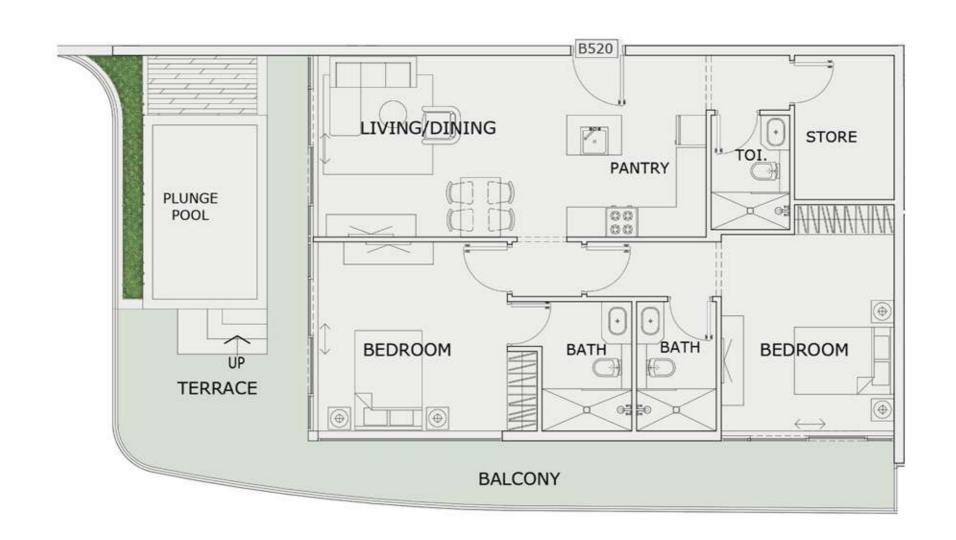

ft |
| BALCONY AREA:       | 119 Sq.ft |
| TOTAL AREA:         | 750 Sq.ft |





ROAD



#### 1BHK

| LEVEL : FIFTH FLOOR |           |
|---------------------|-----------|
| UNIT NO : B517      |           |
| SUITE AREA :        | 631 Sq.ft |
| BALCONY AREA:       | 119 Sq.ft |
| TOTAL AREA:         | 750 Sq.ft |





ROAD



#### 1BHK

| LEVEL : FIFTH FLOOR |           |
|---------------------|-----------|
| UNIT NO : B518      |           |
| SUITE AREA:         | 631 Sq.ft |
| BALCONY AREA:       | 123 Sq.ft |
| TOTAL AREA :        | 754 Sq.ft |





ROAD



## STUDIO

| LEVEL : FIFTH FLOOR |           |
|---------------------|-----------|
| UNIT NO : B519      | 379       |
| SUITE AREA:         | 347 Sq.ft |
| BALCONY AREA:       | 42 Sq.ft  |
| TOTAL AREA :        | 389 Sq.ft |







### 2 BHK

| LEVEL : FIFTH FLOOR |            |
|---------------------|------------|
| UNIT NO : B520      |            |
| SUITE AREA :        | 982 Sq.ft  |
| BALCONY AREA:       | 543 Sq.ft  |
| TOTAL AREA:         | 1525 Sq.ft |





ROAD



#### 2 BHK

| LEVEL : FIFTH FLOOR |            |
|---------------------|------------|
| UNIT NO : B521      |            |
| SUITE AREA :        | 984 Sq.ft  |
| BALCONY AREA:       | 553 Sq.ft  |
| TOTAL AREA:         | 1537 Sq.ft |





ROAD



## STUDIO

| LEVEL : FIFTH FLO | OR        |
|-------------------|-----------|
| UNIT NO : B522    |           |
| SUITE AREA :      | 351 Sq.ft |
| BALCONY AREA:     | 65 Sq.ft  |
| TOTAL AREA:       | 416 Sq.ft |





ROAD



## STUDIO

| LEVEL : FIFTH FLOOR |           |
|---------------------|-----