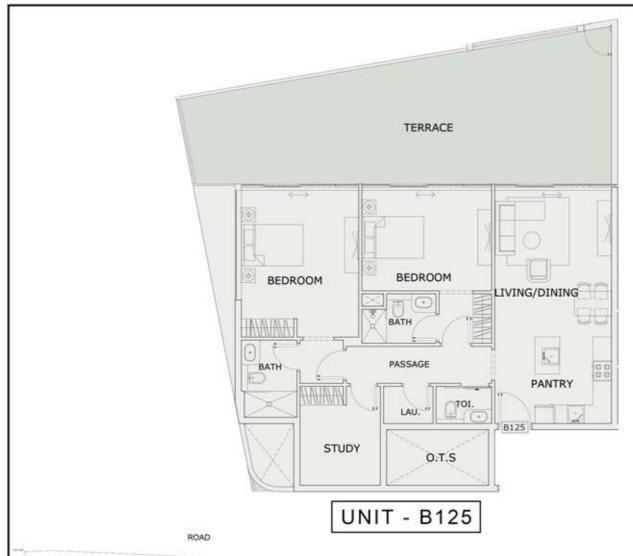

## 2 BHK

| LEVEL : FIRST FLC | OR         |
|-------------------|------------|
| UNIT NO : B125    |            |
| SUITE AREA :      | 1067 Sq.ft |
| BALCONY AREA:     | 763 Sq.ft  |
| TOTAL AREA :      | 1830 Sq.ft |