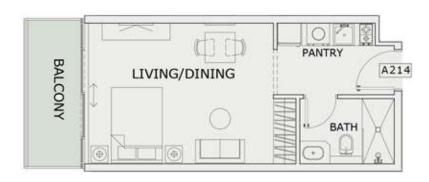

### STUDIO

| LEVEL : SECOND F | LOOR      |
|------------------|-----------|
| UNIT NO : A214   |           |
| SUITE AREA :     | 345 Sq.ft |
| BALCONY AREA:    | 64 Sq.ft  |
| TOTAL AREA:      | 409 Sq.ft |