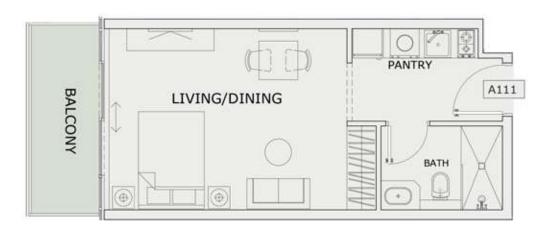

### STUDIO

| LEVEL : FIRST FLO | OR        |
|-------------------|-----------|
| UNIT NO : A111    |           |
| SUITE AREA :      | 347 Sq.ft |
| BALCONY AREA:     | 64 Sq.ft  |
| TOTAL AREA:       | 411 Sq.ft |