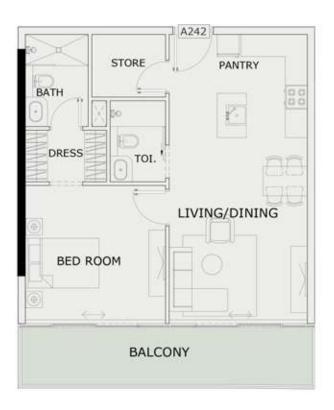

### 1 BHK

| LEVEL : SECOND F | LOOR      |
|------------------|-----------|
| UNIT NO : A242   |           |
| SUITE AREA :     | 672 Sq.ft |
| BALCONY AREA:    | 144 Sq.ft |
| TOTAL AREA:      | 816 Sq.ft |