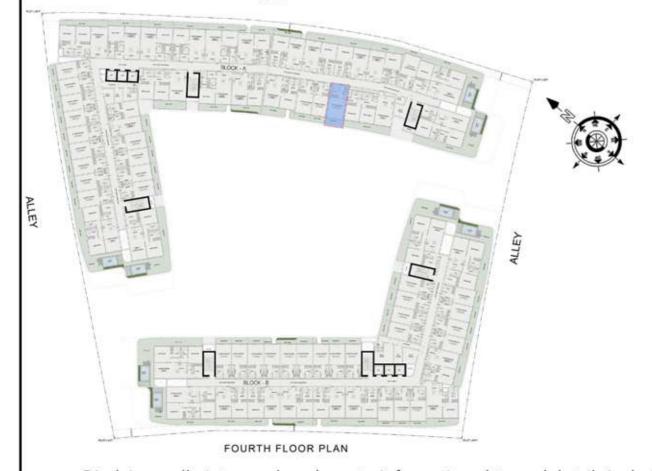

| SUITE AREA :      | 347 Sq.ft |
| BALCONY AREA:     | 43 Sq.ft  |
| TOTAL AREA:       | 390 Sq.ft |





ROAD



#### 2 BHK

| LEVEL : FOURTH F | LOOR       |
|------------------|------------|
| UNIT NO : A428   | -77        |
| SUITE AREA :     | 982 Sq.ft  |
| BALCONY AREA:    | 587 Sq.ft  |
| TOTAL AREA:      | 1569 Sq.ft |





ROAD



#### 2 BHK

| LEVEL : FOURTH F | LOOR       |
|------------------|------------|
| UNIT NO : A429   | -71        |
| SUITE AREA :     | 984 Sq.ft  |
| BALCONY AREA:    | 688 Sq.ft  |
| TOTAL AREA:      | 1672 Sq.ft |





ROAD



#### 2 BHK

| LEVEL : FOURTH F | LOOR       |
|------------------|------------|
| UNIT NO : A430   |            |
| SUITE AREA :     | 922 Sq.ft  |
| BALCONY AREA:    | 223 Sq.ft  |
| TOTAL AREA:      | 1145 Sq.ft |





ROAD



# STUDIO

| LEVEL : FOURTH FI | LOOR      |
|-------------------|-----------|
| UNIT NO : A431    |           |
| SUITE AREA :      | 347 Sq.ft |
| BALCONY AREA:     | 66 Sq.ft  |
| TOTAL AREA:       | 413 Sq.ft |





ROAD



# STUDIO

| 25                |           |
|-------------------|-----------|
| LEVEL : FOURTH FI | LOOR      |
| UNIT NO : A432    | 159       |
| SUITE AREA :      | 347 Sq.ft |
| BALCONY AREA:     | 64 Sq.ft  |
| TOTAL AREA:       | 411 Sq.ft |





ROAD



# STUDIO

| LEVEL : FOURTH FI | LOOR      |
|-------------------|-----------|
| UNIT NO : A433    | -59       |
| SUITE AREA:       | 347 Sq.ft |
| BALCONY AREA:     | 66 Sq.ft  |
| TOTAL AREA :      | 413 Sq.ft |





ROAD



## 1 BHK

| LEVEL : FOURTH FI | LOOR      |
|-------------------|-----------|
| UNI