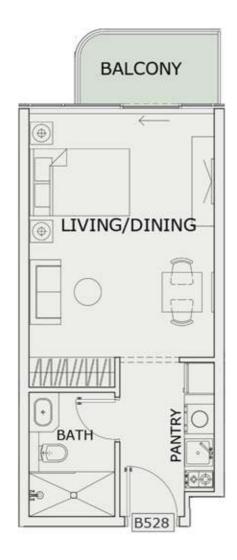

| 64 Sq.ft  |
| TOTAL AREA:       | 411 Sq.ft |





ROAD



## STUDIO

| LEVEL : FIFTH FLOOR |           |
|---------------------|-----------|
| UNIT NO : B525      | str       |
| SUITE AREA :        | 347 Sq.ft |
| BALCONY AREA:       | 32 Sq.ft  |
| TOTAL AREA :        | 379 Sq.ft |





ROAD



## STUDIO

| LEVEL : FIFTH FLOOR |           |
|---------------------|-----------|
| UNIT NO : B526      | -17       |
| SUITE AREA :        | 347 Sq.ft |
| BALCONY AREA:       | 49 Sq.ft  |
| TOTAL AREA :        | 396 Sq.ft |





ROAD



# STUDIO

| V                  | 2         |
|--------------------|-----------|
| LEVEL :FIFTH FLOOR |           |
| UNIT NO : B527     |           |
| SUITE AREA:        | 347 Sq.ft |
| BALCONY AREA:      | 63 Sq.ft  |
| TOTAL AREA:        | 410 Sq.ft |





ROAD



## STUDIO

| LEVEL : FIFTH FLOOR |           |
|---------------------|-----------|
| UNIT NO : B528      | - 19      |
| SUITE AREA:         | 347 Sq.ft |
| BALCONY AREA:       | 46 Sq.ft  |
| TOTAL AREA:         | 393 Sq.ft |





ROAD



## STUDIO

| LEVEL : FIFTH FLOOR |           |
|---------------------|-----------|
| UNIT NO : B529      | · 179     |
| SUITE AREA :        | 347 Sq.ft |
| BALCONY AREA:       | 64 Sq.ft  |
| TOTAL AREA:         | 411 Sq.ft |





ROAD



## STUDIO

| LEVEL : FIFTH FLO | OR        |
|-------------------|-----------|
| UNIT NO : B530    |           |
| SUITE AREA :      | 351 Sq.ft |
| BALCONY AREA:     | 64 Sq.ft  |
| TOTAL AREA:       | 415 Sq.ft |