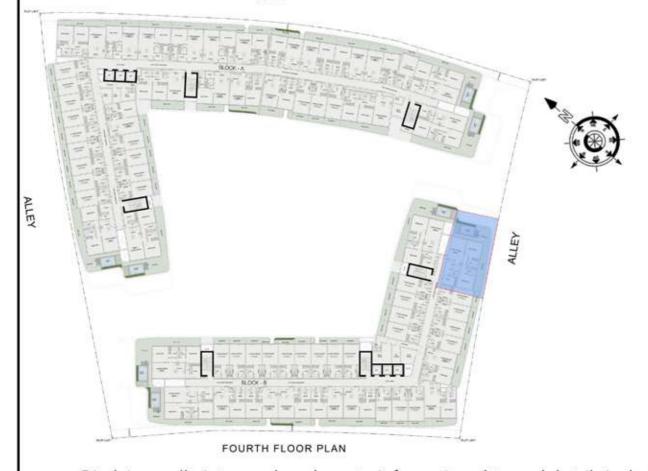

# STUDIO

| LEVEL : FOURTH FI | LOOR      |
|-------------------|-----------|
| UNIT NO : A408    |           |
| SUITE AREA :      | 347 Sq.ft |
| BALCONY AREA:     | 64 Sq.ft  |
| TOTAL AREA :      | 411 Sq.ft |