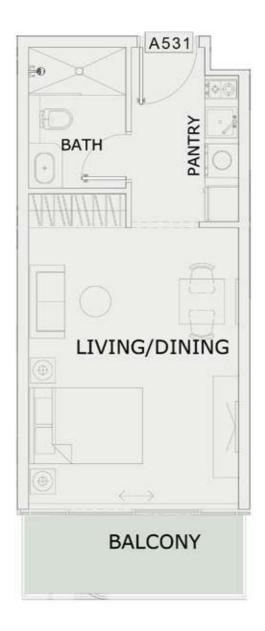

|
| SUITE AREA :      | 984 Sq.ft  |
| BALCONY AREA:     | 501 Sq.ft  |
| TOTAL AREA:       | 1485 Sq.ft |





ROAD



### 2 BHK

| LEVEL : FIFTH FLO | OR         |
|-------------------|------------|
| UNIT NO : A528    | -494       |
| SUITE AREA:       | 922 Sq.ft  |
| BALCONY AREA:     | 223 Sq.ft  |
| TOTAL AREA :      | 1145 Sq.ft |





ROAD



## STUDIO

| LEVEL : FIFTH FLO | OR        |
|-------------------|-----------|
| UNIT NO : A529    | -17       |
| SUITE AREA :      | 347 Sq.ft |
| BALCONY AREA:     | 66 Sq.ft  |
| TOTAL AREA:       | 413 Sq.ft |





ROAD



## STUDIO

| LEVEL : FIFTH FLO | OR        |
|-------------------|-----------|
| UNIT NO : A530    |           |
| SUITE AREA :      | 347 Sq.ft |
| BALCONY AREA:     | 64 Sq.ft  |
| TOTAL AREA :      | 411 Sq.ft |





ROAD



## STUDIO

| LEVEL : FIFTH FLO | OR        |
|-------------------|-----------|
| UNIT NO : A531    | - 170     |
| SUITE AREA :      | 347 Sq.ft |
| BALCONY AREA:     | 66 Sq.ft  |
| TOTAL AREA:       | 413 Sq.ft |





ROAD



### 1 BHK

| LEVEL : FIFTH FLO | OR        |
|-------------------|-----------|
| UNIT NO : A532    |           |
| SUITE AREA :      | 631 Sq.ft |
| BALCONY AREA:     | 123 Sq.ft |
| TOTAL AREA :      | 754 Sq.ft |





ROAD



### 1 BHK

| LEVEL : FIFTH FLO | OR        |
|-------------------|-----------|
| UNIT NO : A533    | - 179     |
| SUITE AREA :      | 623 Sq.ft |
| BALCONY AREA:     | 138 Sq.ft |
| TOTAL AREA:       | 761 Sq.ft |





ROAD



### 1 BHK

| LEVEL : FIFTH FLO | OR        |
|-------------------|-----------|
| UNIT NO : A534    | ×50