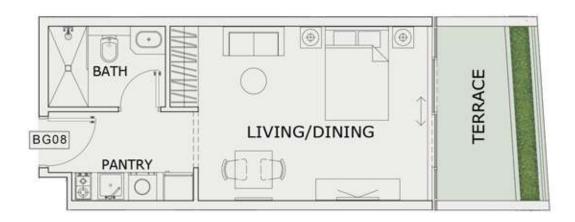

### STUDIO

| LEVEL : GROUND F | LOOR      |
|------------------|-----------|
| UNIT NO : BG08   |           |
| SUITE AREA :     | 347 Sq.ft |
| BALCONY AREA:    | 83 Sq.ft  |
| TOTAL AREA :     | 430 Sq.ft |