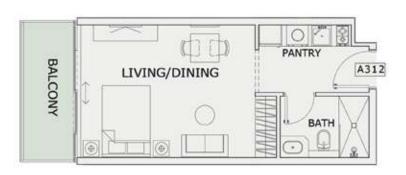

### STUDIO

| LEVEL : THIRD FLO | OR        |
|-------------------|-----------|
| UNIT NO : A312    |           |
| SUITE AREA:       | 347 Sq.ft |
| BALCONY AREA:     | 64 Sq.ft  |
| TOTAL AREA:       | 411 Sq.ft |