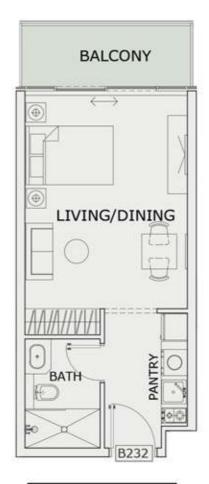

## STUDIO

| LEVEL : SECOND F | LOOR      |
|------------------|-----------|
| UNIT NO : B232   |           |
| SUITE AREA :     | 347 Sq.ft |
| BALCONY AREA:    | 64 Sq.ft  |
| TOTAL AREA :     | 411 Sq.ft |