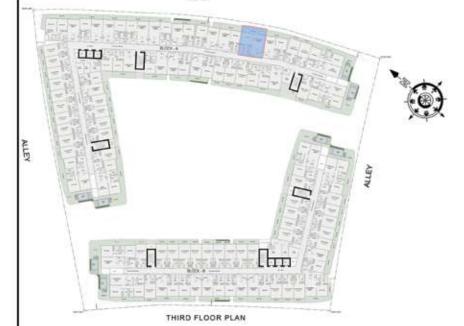

## 1 BHK

| LEVEL : THIRD FLO | OR        |
|-------------------|-----------|
| UNIT NO : A328    |           |
| SUITE AREA:       | 616 Sq.ft |
| BALCONY AREA:     | 165 Sq.ft |
| TOTAL AREA:       | 781 Sq.ft |