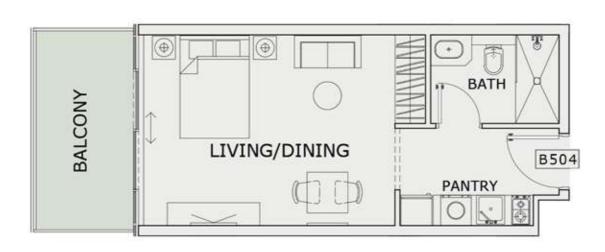

|
| SUITE AREA:       | 931 Sq.ft  |
| BALCONY AREA:     | 175 Sq.ft  |
| TOTAL AREA :      | 1106 Sq.ft |





ROAD



## STUDIO

| LEVEL : FIFTH FLO | OR        |
|-------------------|-----------|
| UNIT NO : B501    | 379       |
| SUITE AREA:       | 347 Sq.ft |
| BALCONY AREA:     | 85 Sq.ft  |
| TOTAL AREA :      | 432 Sq.ft |





ROAD



## STUDIO

| LEVEL : FIFTH FLO | OR        |
|-------------------|-----------|
| UNIT NO : B502    | -59       |
| SUITE AREA:       | 347 Sq.ft |
| BALCONY AREA:     | 85 Sq.ft  |
| TOTAL AREA :      | 432 Sq.ft |





ROAD



## STUDIO

| LEVEL : FIFTH FLO | OR        |
|-------------------|-----------|
| UNIT NO : B503    | 379       |
| SUITE AREA :      | 347 Sq.ft |
| BALCONY AREA:     | 85 Sq.ft  |
| TOTAL AREA :      | 432 Sq.ft |





ROAD



## STUDIO

| LEVEL : FIFTH FLO | OR        |
|-------------------|-----------|
| UNIT NO : B504    | -17       |
| SUITE AREA :      | 347 Sq.ft |
| BALCONY AREA:     | 86 Sq.ft  |
| TOTAL AREA:       | 433 Sq.ft |





ROAD



### 2 BHK

| LEVEL : FIFTH FLO | OR         |
|-------------------|------------|
| UNIT NO : B505    | 77         |
| SUITE AREA :      | 996 Sq.ft  |
| BALCONY AREA:     | 481 Sq.ft  |
| TOTAL AREA:       | 1477 Sq.ft |





ROAD



### 2 BHK

| LEVEL : FIFTH FLO | OR         |
|-------------------|------------|
| UNIT NO : B506    | -77        |
| SUITE AREA :      | 982 Sq.ft  |
| BALCONY AREA:     | 621 Sq.ft  |
| TOTAL AREA:       | 1603 Sq.ft |





ROAD



## STUDIO

| LEVEL : FIFTH FLO | OR        |
|-------------------|-----------|
| UNIT NO : B50