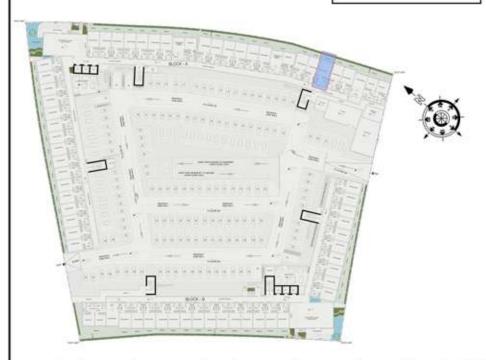

-----------|
| UNIT NO : AG30   |           |
| SUITE AREA :     | 347 Sq.ft |
| BALCONY AREA:    | 86 Sq.ft  |
| TOTAL AREA :     | 433 Sq.ft |







### 1 BHK

| LEVEL : GROUND F | LOOR      |
|------------------|-----------|
| UNIT NO : AG31   |           |
| SUITE AREA :     | 616 Sq.ft |
| BALCONY AREA:    | 239 Sq.ft |
| TOTAL AREA :     | 855 Sq.ft |







### STUDIO

| LEVEL : GROUND F | LOOR      |
|------------------|-----------|
| UNIT NO : AG32   |           |
| SUITE AREA :     | 347 Sq.ft |
| BALCONY AREA:    | 71 Sq.ft  |
| TOTAL AREA :     | 418 Sq.ft |







### STUDIO

| LEVEL : GROUND F | LOOR      |
|------------------|-----------|
| UNIT NO : AG33   |           |
| SUITE AREA :     | 347 Sq.ft |
| BALCONY AREA:    | 71 Sq.ft  |
| TOTAL AREA :     | 418 Sq.ft |







### STUDIO

| LEVEL : GROUND F | LOOR      |
|------------------|-----------|
| UNIT NO : AG34   |           |
| SUITE AREA :     | 347 Sq.ft |
| BALCONY AREA :   | 71 Sq.ft  |
| TOTAL AREA :     | 418 Sq.ft |







### STUDIO

| LEVEL : GROUND F | LOOR      |
|------------------|-----------|
| UNIT NO : AG35   |           |
| SUITE AREA :     | 347 Sq.ft |
| BALCONY AREA:    | 72 Sq.ft  |
| TOTAL AREA :     | 419 Sq.ft |







### STUDIO

| LEVEL : GROUND F | LOOR      |
|------------------|-----------|
| UNIT NO : AG36   |           |
| SUITE AREA :     | 347 Sq.ft |
| BALCONY AREA :   | 72 Sq.ft  |
| TOTAL AREA :     | 419 Sq.ft |







#### 2 BHK

| LEVEL : GROUND FLOOR |            |
|----------------------|------------|
| UNIT NO : AG37       | 15.        |
| SUITE AREA: