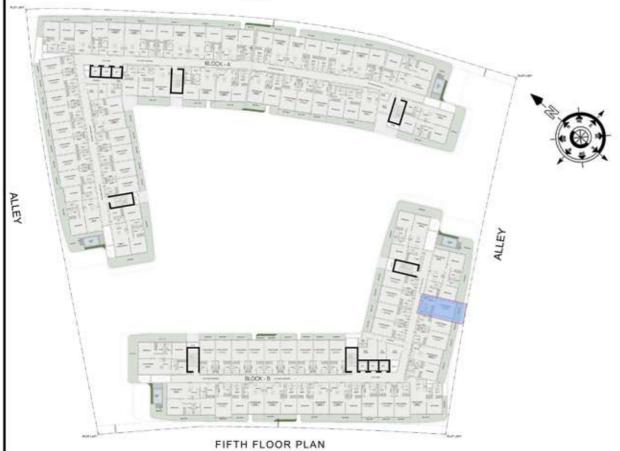

REA :      | 347 Sq.ft |
| BALCONY AREA:     | 85 Sq.ft  |
| TOTAL AREA :      | 432 Sq.ft |





ROAD



## STUDIO

| LEVEL : FIFTH FLO | OR        |
|-------------------|-----------|
| UNIT NO : B504    | -17       |
| SUITE AREA :      | 347 Sq.ft |
| BALCONY AREA:     | 86 Sq.ft  |
| TOTAL AREA:       | 433 Sq.ft |





ROAD



### 2 BHK

| LEVEL : FIFTH FLO | OR         |
|-------------------|------------|
| UNIT NO : B505    | 77         |
| SUITE AREA :      | 996 Sq.ft  |
| BALCONY AREA:     | 481 Sq.ft  |
| TOTAL AREA:       | 1477 Sq.ft |





ROAD



### 2 BHK

| LEVEL : FIFTH FLO | OR         |
|-------------------|------------|
| UNIT NO : B506    | -77        |
| SUITE AREA :      | 982 Sq.ft  |
| BALCONY AREA:     | 621 Sq.ft  |
| TOTAL AREA:       | 1603 Sq.ft |





ROAD



## STUDIO

| LEVEL : FIFTH FLO | OR        |
|-------------------|-----------|
| UNIT NO : B507    | · P       |
| SUITE AREA :      | 347 Sq.ft |
| BALCONY AREA:     | 66 Sq.ft  |
| TOTAL AREA:       | 413 Sq.ft |





ROAD



## STUDIO

| LEVEL : FIFTH FLO | OR        |
|-------------------|-----------|
| UNIT NO : B508    | -59       |
| SUITE AREA:       | 347 Sq.ft |
| BALCONY AREA:     | 64 Sq.ft  |
| TOTAL AREA :      | 411 Sq.ft |





ROAD



## STUDIO

| LEVEL : FIFTH FLO | OR        |
|-------------------|-----------|
| UNIT NO : B509    | -59       |
| SUITE AREA:       | 347 Sq.ft |
| BALCONY AREA:     | 64 Sq.ft  |
| TOTAL AREA :      | 411 Sq.ft |





ROAD



## 1 BHK

| LEVEL : FIFTH FLO | OR        |
|-------------------|-----------|
| UNIT NO : B510    | 150       |
|