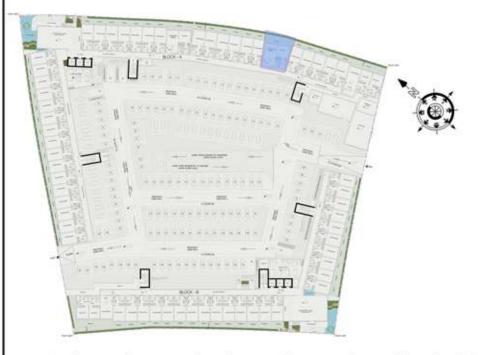

----------|
| UNIT NO : AG27   |           |
| SUITE AREA :     | 347 Sq.ft |
| BALCONY AREA:    | 86 Sq.ft  |
| TOTAL AREA :     | 433 Sq.ft |







### STUDIO

| LEVEL : GROUND F | LOOR      |
|------------------|-----------|
| UNIT NO : AG28   |           |
| SUITE AREA :     | 347 Sq.ft |
| BALCONY AREA:    | 88 Sq.ft  |
| TOTAL AREA:      | 435 Sq.ft |







### STUDIO

| LEVEL : GROUND F | LOOR      |
|------------------|-----------|
| UNIT NO : AG29   |           |
| SUITE AREA :     | 347 Sq.ft |
| BALCONY AREA:    | 89 Sq.ft  |
| TOTAL AREA :     | 436 Sq.ft |







### STUDIO

| LEVEL : GROUND F | LOOR      |
|------------------|-----------|
| UNIT NO : AG30   |           |
| SUITE AREA :     | 347 Sq.ft |
| BALCONY AREA:    | 86 Sq.ft  |
| TOTAL AREA :     | 433 Sq.ft |







### 1 BHK

| LEVEL : GROUND F | LOOR      |
|------------------|-----------|
| UNIT NO : AG31   |           |
| SUITE AREA :     | 616 Sq.ft |
| BALCONY AREA:    | 239 Sq.ft |
| TOTAL AREA :     | 855 Sq.ft |







### STUDIO

| LEVEL : GROUND F | LOOR      |
|------------------|-----------|
| UNIT NO : AG32   |           |
| SUITE AREA :     | 347 Sq.ft |
| BALCONY AREA:    | 71 Sq.ft  |
| TOTAL AREA :     | 418 Sq.ft |







### STUDIO

| LEVEL : GROUND F | LOOR      |
|------------------|-----------|
| UNIT NO : AG33   |           |
| SUITE AREA :     | 347 Sq.ft |
| BALCONY AREA:    | 71 Sq.ft  |
| TOTAL AREA :     | 418 Sq.ft |







### STUDIO

| LEVEL : GROUND F | LOOR      |
|------------------|-----------|
| UNIT NO : AG34   |           |
| SUITE AREA :     | 347 Sq.ft |
| BA