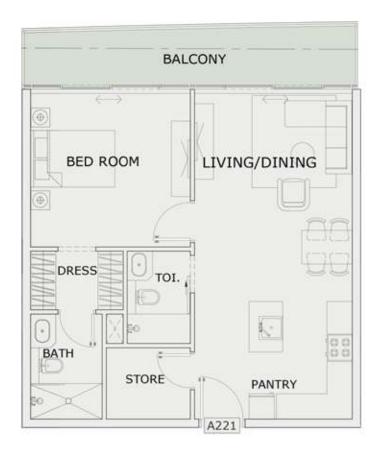

#### 1 BHK

| LEVEL : SECOND F | LOOR      |
|------------------|-----------|
| UNIT NO : A221   |           |
| SUITE AREA:      | 667 Sq.ft |
| BALCONY AREA:    | 125 Sq.ft |
| TOTAL AREA :     | 792 Sq.ft |