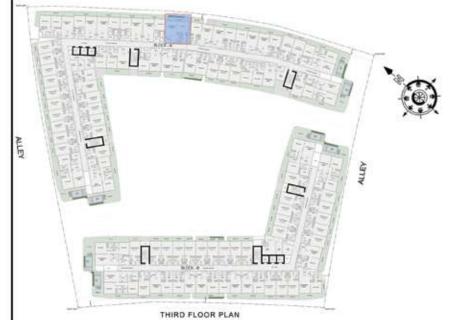

| SUITE AREA:       | 667 Sq.ft |
| BALCONY AREA:     | 125 Sq.ft |
| TOTAL AREA:       | 792 Sq.ft |





ROAD



### 1 BHK

| LEVEL : THIRD FLO | OR        |
|-------------------|-----------|
| UNIT NO : A321    |           |
| SUITE AREA:       | 667 Sq.ft |
| BALCONY AREA:     | 132 Sq.ft |
| TOTAL AREA:       | 799 Sq.ft |





ROAD



#### 1 BHK

| LEVEL : THIRD FLO | OR        |
|-------------------|-----------|
| UNIT NO : A322    |           |
| SUITE AREA:       | 667 Sq.ft |
| BALCONY AREA:     | 130 Sq.ft |
| TOTAL AREA :      | 797 Sq.ft |





ROAD



#### 1 BHK

| LEVEL : THIRD FLO | OR        |
|-------------------|-----------|
| UNIT NO : A323    |           |
| SUITE AREA:       | 667 Sq.ft |
| BALCONY AREA:     | 116 Sq.ft |
| TOTAL AREA:       | 783 Sq.ft |





ROAD



#### 1 BHK

| LEVEL : THIRD FLO | OR        |
|-------------------|-----------|
| UNIT NO : A324    |           |
| SUITE AREA:       | 611 Sq.ft |
| BALCONY AREA:     | 114 Sq.ft |
| TOTAL AREA:       | 725 Sq.ft |





ROAD



### 1 BHK

| LEVEL : THIRD FLO | OR        |
|-------------------|-----------|
| UNIT NO : A325    |           |
| SUITE AREA:       | 631 Sq.ft |
| BALCONY AREA:     | 126 Sq.ft |
| TOTAL AREA:       | 757 Sq.ft |





ROAD



## 1 BHK

| LEVEL : THIRD FLO | OR        |
|-------------------|-----------|
| UNIT NO : A326    |           |
| SUITE AREA:       | 631 Sq.ft |
| BALCONY AREA:     | 165 Sq.ft |
| TOTAL AREA :      | 796 Sq.ft |





ROAD



## 1 BHK

| LEVEL : THIRD FLO | OR        |
|-------------------|-----------|
| UNIT NO : A327    |           |
|