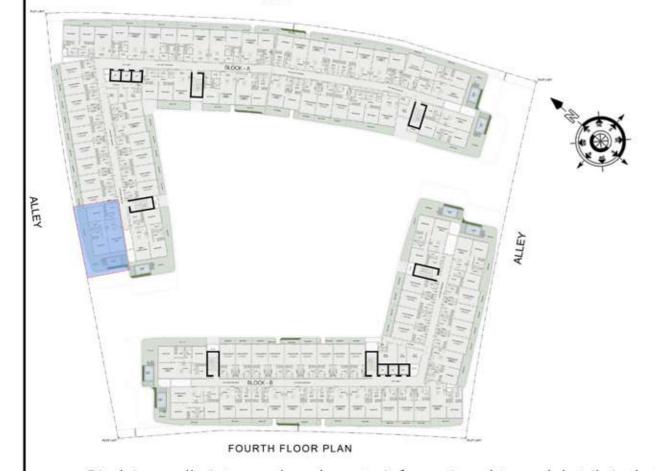

## 1 BHK

| LEVEL : FOURTH FLOOR |           |
|----------------------|-----------|
| UNIT NO : A401       | - 17      |
| SUITE AREA :         | 632 Sq.ft |
| BALCONY AREA:        | 83 Sq.ft  |
| TOTAL AREA:          | 715 Sq.ft |

# STUDIO

| LEVEL : FOURTH F | LOOR      |
|------------------|-----------|
| UNIT NO : A402   | 379       |
| SUITE AREA :     | 347 Sq.ft |
| BALCONY AREA:    | 66 Sq.ft  |
| TOTAL AREA :     | 413 Sq.ft |

# STUDIO

|                   | 111       |
|-------------------|-----------|
| LEVEL : FOURTH FI | LOOR      |
| UNIT NO : A403    | - 579     |
| SUITE AREA :      | 347 Sq.ft |
| BALCONY AREA:     | 64 Sq.ft  |
| TOTAL AREA:       | 411 Sq.ft |

# STUDIO

| LEVEL : FOURTH FI | LOOR      |
|-------------------|-----------|
| UNIT NO : A404    | . 19      |
| SUITE AREA:       | 347 Sq.ft |
| BALCONY AREA:     | 64 Sq.ft  |
| TOTAL AREA :      | 411 Sq.ft |

# STUDIO

| LEVEL : FOURTH FI | LOOR      |
|-------------------|-----------|
| UNIT NO : A405    | · 170     |
| SUITE AREA :      | 352 Sq.ft |
| BALCONY AREA:     | 65 Sq.ft  |
| TOTAL AREA:       | 417 Sq.ft |

### 2 BHK

| LEVEL : FOURTH FLOOR |            |
|----------------------|------------|
| UNIT NO : A406       | -17        |
| SUITE AREA :         | 984 Sq.ft  |
| BALCONY AREA:        | 703 Sq.ft  |
| TOTAL AREA:          | 1687 Sq.ft |

### 2 BHK

| LEVEL : FOURTH F | LOOR       |
|------------------|------------|
| UNIT NO : A407   | -77        |
| SUITE AREA :     | 979 Sq.ft  |
| BALCONY AREA:    | 623 Sq.ft  |
| TOTAL AREA:      | 1602 Sq.ft |

# STUDIO

| LEVEL : FOURTH FI | LOOR      |
|-------------------|-----------|
| UNIT NO : A408    |           |
| SUITE AREA :      | 347 Sq.ft |
| BALCONY AREA:     | 64 Sq.ft  |
| TOTAL AREA :      | 411 Sq.ft |