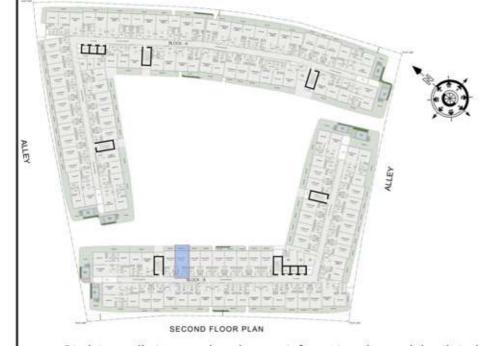

### 1 BHK

| LEVEL : SECOND FLOOR |           |
|----------------------|-----------|
| UNIT NO : A201       |           |
| SUITE AREA :         | 632 Sq.ft |
| BALCONY AREA:        | 83 Sq.ft  |
| TOTAL AREA :         | 715 Sq.ft |

### STUDIO

| LEVEL : SECOND FLOOR |           |
|----------------------|-----------|
| UNIT NO : A202       |           |
| SUITE AREA :         | 347 Sq.ft |
| BALCONY AREA :       | 66 Sq.ft  |
| TOTAL AREA :         | 413 Sq.ft |

### STUDIO

| LEVEL : SECOND F | LOOR      |
|------------------|-----------|
| UNIT NO : A203   |           |
| SUITE AREA :     | 347 Sq.ft |
| BALCONY AREA :   | 64 Sq.ft  |
| TOTAL AREA :     | 411 Sq.ft |

### STUDIO

| LEVEL : SECOND F | LOOR      |
|------------------|-----------|
| UNIT NO : A204   |           |
| SUITE AREA :     | 347 Sq.ft |
| BALCONY AREA:    | 64 Sq.ft  |
| TOTAL AREA :     | 411 Sq.ft |

### STUDIO

| LEVEL : SECOND F | LOOR      |
|------------------|-----------|
| UNIT NO : A205   |           |
| SUITE AREA :     | 352 Sq.ft |
| BALCONY AREA:    | 65 Sq.ft  |
| TOTAL AREA :     | 417 Sq.ft |

### 1 BHK

| LEVEL : SECOND FLOOR |           |
|----------------------|-----------|
| UNIT NO : A206       |           |
| SUITE AREA :         | 636 Sq.ft |
| BALCONY AREA:        | 176 Sq.ft |
| TOTAL AREA:          | 812 Sq.ft |

### 2 BHK

| LEVEL : SECOND F | LOOR       |
|------------------|------------|
| UNIT NO : A207   |            |
| SUITE AREA :     | 979 Sq.ft  |
| BALCONY AREA:    | 703 Sq.ft  |
| TOTAL AREA :     | 1682 Sq.ft |

## 2 BHK

| LEVEL : SECOND F | LOOR       |
|------------------|------------|
| UNIT NO : A208   |            |
| SUITE AREA :     | 979 Sq.ft  |
| BALCONY AREA:    | 623 Sq.ft  |
| TOTAL AREA:      | 1602 Sq.ft |

### STUDIO

| LEVEL : SECOND F | LOOR      |
|------------------|-----------|
| UNIT NO : A209   |           |
| SUITE AREA :     | 347 Sq.ft |
| BALCONY AREA:    | 66 Sq.ft  |
| TOTAL AREA :     | 413 Sq.ft |

### STUDIO

| LEVEL : SECOND F | LOOR                                                                                                                                                                                                                                                                                                                                                                                                                                                                                                                                                                                                                                                                                                                                                                                                                                                                                                                                                                                                                                                                                                                                                                                                                                                                                                                                                                                                                                                                                                                                                                                                                                                                                                                                                                                                                                                                                                                                                                                                                                                                                                                           |
|------------------|--------------------------------------------------------------------------------------------------------------------------------------------------------------------------------------------------------------------------------------------------------------------------------------------------------------------------------------------------------------------------------------------------------------------------------------------------------------------------------------------------------------------------------------------------------------------------------------------------------------------------------------------------------------------------------------------------------------------------------------------------------------------------------------------------------------------------------------------------------------------------------------------------------------------------------------------------------------------------------------------------------------------------------------------------------------------------------------------------------------------------------------------------------------------------------------------------------------------------------------------------------------------------------------------------------------------------------------------------------------------------------------------------------------------------------------------------------------------------------------------------------------------------------------------------------------------------------------------------------------------------------------------------------------------------------------------------------------------------------------------------------------------------------------------------------------------------------------------------------------------------------------------------------------------------------------------------------------------------------------------------------------------------------------------------------------------------------------------------------------------------------|
| UNIT NO : A210   | T NO COSSECTION AND C |
| SUITE AREA :     | 347 Sq.ft                                                                                                                                                                                                                                                                                                                                                                                                                                                                                                                                                                                                                                                                                                                                                                                                                                                                                                                                                                                                                                                                                                                                                                                                                                                                                                                                                                                                                                                                                                                                                                                                                                                                                                                                                                                                                                                                                                                                                                                                                                                                                                                      |
| BALCONY AREA:    | 64 Sq.ft                                                                                                                                                                                                                                                                                                                                                                                                                                                                                                                                                                                                                                                                                                                                                                                                                                                                                                                                                                                                                                                                                                                                                                                                                                                                                                                                                                                                                                                                                                                                                                                                                                                                                                                                                                                                                                                                                                                                                                                                                                                                                                                       |
| TOTAL AREA :     | 411 Sq.ft                                                                                                                                                                                                                                                                                                                                                                                                                                                                                                                                                                                                                                                                                                                                                                                                                                                                                                                                                                                                                                                                                                                                                                                                                                                                                                                                                                                                                                                                                                                                                                                                                                                                                                                                                                                                                                                                                                                                                                                                                                                                                                                      |

### STUDIO

| LEVEL : SECOND F | LOOR      |
|------------------|-----------|
| UNIT NO : A211   |           |
| SUITE AREA :     | 347 Sq.ft |
| BALCONY AREA:    | 64 Sq.ft  |
| TOTAL AREA :     | 411 Sq.ft |

### STUDIO

| LEVEL : SECOND F | LOOR      |
|------------------|-----------|
| UNIT NO : A212   |           |
| SUITE AREA :     | 347 Sq.ft |
| BALCONY AREA:    | 64 Sq.ft  |
| TOTAL AREA :     | 411 Sq.ft |

### STUDIO

| LEVEL : SECOND F | LOOR      |
|------------------|-----------|
| UNIT NO : A213   |           |
| SUITE AREA :     | 345 Sq.ft |
| BALCONY AREA:    | 64 Sq.ft  |
| TOTAL AREA :     | 409 Sq.ft |

### STUDIO

| LEVEL : SECOND F | LOOR      |
|------------------|-----------|
| UNIT NO : A214   |           |
| SUITE AREA :     | 345 Sq.ft |
| BALCONY AREA:    | 64 Sq.ft  |
| TOTAL AREA:      | 409 Sq.ft |

### STUDIO

| LEVEL : SECOND F | LOOR      |
|------------------|-----------|
| UNIT NO : A215   |           |
| SUITE AREA :     | 347 Sq.ft |
| BALCONY AREA:    | 64 Sq.ft  |
| TOTAL AREA :     | 411 Sq.ft |

### STUDIO

| LEVEL : SECOND F | LOOR      |
|------------------|-----------|
| UNIT NO : A216   |           |
| SUITE AREA :     | 347 Sq.ft |
| BALCONY AREA:    | 64 Sq.ft  |
| TOTAL AREA:      | 411 Sq.ft |

### STUDIO

| LEVEL : SECOND F | LOOR      |
|------------------|-----------|
| UNIT NO : A217   |           |
| SUITE AREA :     | 347 Sq.ft |
| BALCONY AREA :   | 64 Sq.ft  |
| TOTAL AREA :     | 411 Sq.ft |

### STUDIO

| LEVEL : SECOND F | LOOR      |
|------------------|-----------|
| UNIT NO : A218   |           |
| SUITE AREA :     | 347 Sq.ft |
| BALCONY AREA:    | 64 Sq.ft  |
| TOTAL AREA :     | 411 Sq.ft |

### STUDIO

| LEVEL : SECOND F | LOOR      |
|------------------|-----------|
| UNIT NO : A219   |           |
| SUITE AREA :     | 347 Sq.ft |
| BALCONY AREA :   | 64 Sq.ft  |
| TOTAL AREA :     | 411 Sq.ft |

## 2 BHK

| LEVEL : SECOND F | LOOR       |
|------------------|------------|
| UNIT NO : A220   |            |
| SUITE AREA :     | 924 Sq.ft  |
| BALCONY AREA:    | 269 Sq.ft  |
| TOTAL AREA:      | 1193 Sq.ft |

#### 1 BHK

| LEVEL : SECOND F | LOOR      |
|------------------|-----------|
| UNIT NO : A221   |           |
| SUITE AREA:      | 667 Sq.ft |
| BALCONY AREA:    | 125 Sq.ft |
| TOTAL AREA :     | 792 Sq.ft |

### 1 BHK

| LEVEL : SECOND F | LOOR      |
|------------------|-----------|
| UNIT NO : A222   |           |
| SUITE AREA :     | 667 Sq.ft |
| BALCONY AREA :   | 132 Sq.ft |
| TOTAL AREA :     | 799 Sq.ft |

### 1 BHK

| LEVEL : SECOND F | LOOR      |
|------------------|-----------|
| UNIT NO : A223   |           |
| SUITE AREA :     | 667 Sq.ft |
| BALCONY AREA :   | 130 Sq.ft |
| TOTAL AREA :     | 797 Sq.ft |

### 1 BHK

| LEVEL : SECOND F | LOOR      |
|------------------|-----------|
| UNIT NO : A224   |           |
| SUITE AREA :     | 667 Sq.ft |
| BALCONY AREA:    | 106 Sq.ft |
| TOTAL AREA:      | 773 Sq.ft |

### 1 BHK

| LEVEL : SECOND F | LOOR      |
|------------------|-----------|
| UNIT NO : A225   |           |
| SUITE AREA :     | 611 Sq.ft |
| BALCONY AREA:    | 120 Sq.ft |
| TOTAL AREA :     | 731 Sq.ft |

### 1 BHK

| LEVEL : SECOND F | LOOR      |
|------------------|-----------|
| UNIT NO : A226   |           |
| SUITE AREA :     | 631 Sq.ft |
| BALCONY AREA:    | 114 Sq.ft |
| TOTAL AREA :     | 745 Sq.ft |

#### 1 BHK

| LEVEL : SECOND F | LOOR      |
|------------------|-----------|
| UNIT NO : A227   |           |
| SUITE AREA:      | 631 Sq.ft |
| BALCONY AREA:    | 165 Sq.ft |
| TOTAL AREA :     | 796 Sq.ft |

### 1 BHK

| LEVEL : SECOND F | LOOR      |
|------------------|-----------|
| UNIT NO : A228   |           |
| SUITE AREA :     | 631 Sq.ft |
| BALCONY AREA:    | 171 Sq.ft |
| TOTAL AREA :     | 802 Sq.ft |

### 1 BHK

| LEVEL : SECOND F | LOOR      |
|------------------|-----------|
| UNIT NO : A229   |           |
| SUITE AREA :     | 616 Sq.ft |
| BALCONY AREA :   | 165 Sq.ft |
| TOTAL AREA :     | 781 Sq.ft |

### STUDIO

| LEVEL : SECOND F | LOOR      |
|------------------|-----------|
| UNIT NO : A230   |           |
| SUITE AREA :     | 347 Sq.ft |
| BALCONY AREA:    | 43 Sq.ft  |
| TOTAL AREA:      | 390 Sq.ft |

### STUDIO

| LEVEL : SECOND F | LOOR      |
|------------------|-----------|
| UNIT NO : A231   |           |
| SUITE AREA :     | 347 Sq.ft |
| BALCONY AREA:    | 43 Sq.ft  |
| TOTAL AREA :     | 390 Sq.ft |

### STUDIO

| LEVEL : SECOND F | LOOR      |
|------------------|-----------|
| UNIT NO : A232   |           |
| SUITE AREA :     | 347 Sq.ft |
| BALCONY AREA :   | 45 Sq.ft  |
| TOTAL AREA :     | 392 Sq.ft |

### 2 BHK

| LEVEL : SECOND F | LOOR       |
|------------------|------------|
| UNIT NO : A233   |            |
| SUITE AREA :     | 982 Sq.ft  |
| BALCONY AREA:    | 544 Sq.ft  |
| TOTAL AREA:      | 1526 Sq.ft |

### 2 BHK

| LEVEL : SECOND F | LOOR       |
|------------------|------------|
| UNIT NO : A234   |            |
| SUITE AREA :     | 982 Sq.ft  |
| BALCONY AREA :   | 742 Sq.ft  |
| TOTAL AREA :     | 1724 Sq.ft |

### 1 BHK

| LEVEL : SECOND F | LOOR      |
|------------------|-----------|
| UNIT NO : A235   |           |
| SUITE AREA :     | 636 Sq.ft |
| BALCONY AREA :   | 167 Sq.ft |
| TOTAL AREA :     | 803 Sq.ft |

# 2 BHK

| LEVEL : SECOND F | LOOR       |
|------------------|------------|
| UNIT NO : A236   |            |
| SUITE AREA :     | 922 Sq.ft  |
| BALCONY AREA:    | 223 Sq.ft  |
| TOTAL AREA:      | 1145 Sq.ft |

### STUDIO

| LEVEL : SECOND F | LOOR      |
|------------------|-----------|
| UNIT NO : A237   |           |
| SUITE AREA :     | 347 Sq.ft |
| BALCONY AREA:    | 66 Sq.ft  |
| TOTAL AREA:      | 413 Sq.ft |

### STUDIO

| LEVEL : SECOND F | LOOR      |
|------------------|-----------|
| UNIT NO : A238   |           |
| SUITE AREA :     | 347 Sq.ft |
| BALCONY AREA:    | 64 Sq.ft  |
| TOTAL AREA :     | 411 Sq.ft |

## STUDIO

| LEVEL : SECOND F | LOOR      |
|------------------|-----------|
| UNIT NO : A239   |           |
| SUITE AREA :     | 347 Sq.ft |
| BALCONY AREA:    | 48 Sq.ft  |
| TOTAL AREA:      | 395 Sq.ft |

### 1 BHK

| LEVEL : SECOND F | LOOR      |
|------------------|-----------|
| UNIT NO : A240   |           |
| SUITE AREA :     | 631 Sq.ft |
| BALCONY AREA:    | 158 Sq.ft |
| TOTAL AREA:      | 789 Sq.ft |

### 1 BHK

| LEVEL : SECOND F | LOOR      |
|------------------|-----------|
| UNIT NO : A241   |           |
| SUITE AREA :     | 623 Sq.ft |
| BALCONY AREA:    | 90 Sq.ft  |
| TOTAL AREA :     | 713 Sq.ft |

### 1 BHK

| LEVEL : SECOND F | LOOR      |
|------------------|-----------|
| UNIT NO : A242   |           |
| SUITE AREA :     | 672 Sq.ft |
| BALCONY AREA:    | 144 Sq.ft |
| TOTAL AREA:      | 816 Sq.ft |

#### 2 BHK

| LEVEL : SECOND F | LOOR       |
|------------------|------------|
| UNIT NO : A243   |            |
| SUITE AREA :     | 931 Sq.ft  |
| BALCONY AREA:    | 175 Sq.ft  |
| TOTAL AREA:      | 1106 Sq.ft |

### STUDIO

| LEVEL : SECOND F | LOOR      |
|------------------|-----------|
| UNIT NO : B201   |           |
| SUITE AREA :     | 347 Sq.ft |
| BALCONY AREA:    | 85 Sq.ft  |
| TOTAL AREA :     | 432 Sq.ft |

### STUDIO

| LEVEL : SECOND F | LOOR      |
|------------------|-----------|
| UNIT NO : B202   |           |
| SUITE AREA :     | 347 Sq.ft |
| BALCONY AREA :   | 85 Sq.ft  |
| TOTAL AREA :     | 432 Sq.ft |

### STUDIO

| LEVEL : SECOND F | LOOR      |
|------------------|-----------|
| UNIT NO : B203   |           |
| SUITE AREA :     | 347 Sq.ft |
| BALCONY AREA:    | 85 Sq.ft  |
| TOTAL AREA:      | 432 Sq.ft |

### STUDIO

| LEVEL : SECOND FLOOR |           |
|----------------------|-----------|
| UNIT NO : B204       |           |
| SUITE AREA :         | 347 Sq.ft |
| BALCONY AREA :       | 86 Sq.ft  |
| TOTAL AREA :         | 433 Sq.ft |

### STUDIO

| LEVEL : SECOND F | LOOR      |
|------------------|-----------|
| UNIT NO : B205   |           |
| SUITE AREA :     | 351 Sq.ft |
| BALCONY AREA :   | 86 Sq.ft  |
| TOTAL AREA :     | 437 Sq.ft |

### STUDIO

| LEVEL : SECOND F | LOOR      |
|------------------|-----------|
| UNIT NO : B206   |           |
| SUITE AREA :     | 347 Sq.ft |
| BALCONY AREA :   | 84 Sq.ft  |
| TOTAL AREA :     | 431 Sq.ft |

### 2 BHK

| LEVEL : SECOND F | LOOR       |
|------------------|------------|
| UNIT NO : B207   |            |
| SUITE AREA :     | 988 Sq.ft  |
| BALCONY AREA:    | 533 Sq.ft  |
| TOTAL AREA:      | 1521 Sq.ft |

### 2 BHK

| LEVEL : SECOND F | LOOR       |
|------------------|------------|
| UNIT NO : B208   |            |
| SUITE AREA :     | 982 Sq.ft  |
| BALCONY AREA:    | 990 Sq.ft  |
| TOTAL AREA :     | 1972 Sq.ft |

### STUDIO

| LEVEL : SECOND F | LOOR      |
|------------------|-----------|
| UNIT NO : B209   |           |
| SUITE AREA :     | 347 Sq.ft |
| BALCONY AREA :   | 66 Sq.ft  |
| TOTAL AREA :     | 413 Sq.ft |

### STUDIO

| LEVEL : SECOND F | LOOR      |
|------------------|-----------|
| UNIT NO : B210   |           |
| SUITE AREA :     | 347 Sq.ft |
| BALCONY AREA:    | 64 Sq.ft  |
| TOTAL AREA :     | 411 Sq.ft |

### STUDIO

| LEVEL : SECOND F | LOOR      |
|------------------|-----------|
| UNIT NO : B211   |           |
| SUITE AREA :     | 347 Sq.ft |
| BALCONY AREA:    | 64 Sq.ft  |
| TOTAL AREA :     | 411 Sq.ft |

### STUDIO

| LEVEL : SECOND F | LOOR      |
|------------------|-----------|
| UNIT NO : B212   |           |
| SUITE AREA :     | 347 Sq.ft |
| BALCONY AREA:    | 64 Sq.ft  |
| TOTAL AREA :     | 411 Sq.ft |

### STUDIO

| LEVEL : SECOND F | LOOR      |
|------------------|-----------|
| UNIT NO : B213   |           |
| SUITE AREA :     | 347 Sq.ft |
| BALCONY AREA:    | 64 Sq.ft  |
| TOTAL AREA :     | 411 Sq.ft |

### STUDIO

| LEVEL : SECOND F | LOOP      |
|------------------|-----------|
|                  | LOOK      |
| UNIT NO : B214   |           |
| SUITE AREA :     | 347 Sq.ft |
| BALCONY AREA:    | 64 Sq.ft  |
| TOTAL AREA :     | 411 Sq.ft |

### STUDIO

| LEVEL : SECOND F | LOOR      |
|------------------|-----------|
| UNIT NO : B215   |           |
| SUITE AREA :     | 632 Sq.ft |
| BALCONY AREA:    | 169 Sq.ft |
| TOTAL AREA :     | 801 Sq.ft |

### 1 BHK

| LEVEL : SECOND F | LOOR      |
|------------------|-----------|
| UNIT NO : B216   |           |
| SUITE AREA :     | 672 Sq.ft |
| BALCONY AREA:    | 217 Sq.ft |
| TOTAL AREA:      | 889 Sq.ft |

### STUDIO

| LEVEL : SECOND F | LOOR      |
|------------------|-----------|
| UNIT NO : B217   |           |
| SUITE AREA :     | 347 Sq.ft |
| BALCONY AREA :   | 54 Sq.ft  |
| TOTAL AREA:      | 401 Sq.ft |

### STUDIO

| LEVEL : SECOND F | LOOR      |
|------------------|-----------|
| UNIT NO : B218   |           |
| SUITE AREA :     | 347 Sq.ft |
| BALCONY AREA:    | 52 Sq.ft  |
| TOTAL AREA:      | 399 Sq.ft |

### STUDIO

| LEVEL : SECOND F | LOOR      |
|------------------|-----------|
| UNIT NO : B219   |           |
| SUITE AREA :     | 347 Sq.ft |
| BALCONY AREA:    | 52 Sq.ft  |
| TOTAL AREA:      | 399 Sq.ft |

### 1BHK

| LEVEL : SECOND F | LOOR      |
|------------------|-----------|
| UNIT NO : B220   |           |
| SUITE AREA :     | 631 Sq.ft |
| BALCONY AREA:    | 161 Sq.ft |
| TOTAL AREA :     | 792 Sq.ft |

### 1BHK

| LEVEL : SECOND F | LOOR      |
|------------------|-----------|
| UNIT NO : B221   |           |
| SUITE AREA :     | 631 Sq.ft |
| BALCONY AREA:    | 133 Sq.ft |
| TOTAL AREA:      | 764 Sq.ft |

#### 1BHK

| LEVEL : SECOND F | LOOR      |
|------------------|-----------|
| UNIT NO : B222   |           |
| SUITE AREA :     | 631 Sq.ft |
| BALCONY AREA:    | 118 Sq.ft |
| TOTAL AREA :     | 749 Sq.ft |

#### 1BHK

| LEVEL : SECOND F | LOOR      |
|------------------|-----------|
| UNIT NO : B223   |           |
| SUITE AREA :     | 631 Sq.ft |
| BALCONY AREA:    | 126 Sq.ft |
| TOTAL AREA:      | 757 Sq.ft |

#### 1BHK

| LEVEL : SECOND F | LOOR      |
|------------------|-----------|
| UNIT NO : B224   |           |
| SUITE AREA :     | 631 Sq.ft |
| BALCONY AREA:    | 142 Sq.ft |
| TOTAL AREA :     | 773 Sq.ft |

### STUDIO

| LEVEL : SECOND F | LOOR      |
|------------------|-----------|
| UNIT NO : B225   |           |
| SUITE AREA :     | 347 Sq.ft |
| BALCONY AREA:    | 40 Sq.ft  |
| TOTAL AREA :     | 387 Sq.ft |

### STUDIO

| LEVEL : SECOND F | LOOR      |
|------------------|-----------|
| UNIT NO : B226   |           |
| SUITE AREA:      | 347 Sq.ft |
| BALCONY AREA:    | 40 Sq.ft  |
| TOTAL AREA:      | 387 Sq.ft |

## 2 BHK

| LEVEL : SECOND F | LOOR       |
|------------------|------------|
| UNIT NO : B227   |            |
| SUITE AREA :     | 979 Sq.ft  |
| BALCONY AREA:    | 552 Sq.ft  |
| TOTAL AREA:      | 1531 Sq.ft |

#### 2 BHK

| LEVEL : SECOND F | LOOR       |
|------------------|------------|
| UNIT NO : B228   |            |
| SUITE AREA :     | 979 Sq.ft  |
| BALCONY AREA:    | 783 Sq.ft  |
| TOTAL AREA:      | 1762 Sq.ft |

### 1 BHK

| LEVEL : SECOND F | LOOR      |
|------------------|-----------|
| UNIT NO : B229   |           |
| SUITE AREA :     | 636 Sq.ft |
| BALCONY AREA :   | 175 Sq.ft |
| TOTAL AREA :     | 811 Sq.ft |

## STUDIO

| LEVEL : SECOND F | LOOR      |
|------------------|-----------|
| UNIT NO : B230   |           |
| SUITE AREA :     | 351 Sq.ft |
| BALCONY AREA:    | 65 Sq.ft  |
| TOTAL AREA :     | 416 Sq.ft |

### STUDIO

| LEVEL : SECOND F | LOOR      |   |
|------------------|-----------|---|
| UNIT NO : B231   |           | Ī |
| SUITE AREA:      | 347 Sq.ft |   |
| BALCONY AREA:    | 64 Sq.ft  |   |
| TOTAL AREA :     | 411 Sq.ft | Ì |

## STUDIO

| LEVEL : SECOND F | LOOR      |
|------------------|-----------|
| UNIT NO : B232   |           |
| SUITE AREA :     | 347 Sq.ft |
| BALCONY AREA:    | 64 Sq.ft  |
| TOTAL AREA :     | 411 Sq.ft |

### STUDIO

| LEVEL : SECOND F | LOOR      |
|------------------|-----------|
| UNIT NO : B233   |           |
| SUITE AREA :     | 347 Sq.ft |
| BALCONY AREA:    | 63 Sq.ft  |
| TOTAL AREA:      | 410 Sq.ft |

## STUDIO

| LEVEL : SECOND F | LOOR      |
|------------------|-----------|
| UNIT NO : B234   |           |
| SUITE AREA :     | 347 Sq.ft |
| BALCONY AREA:    | 31 Sq.ft  |
| TOTAL AREA:      | 378 Sq.ft |

### STUDIO

| LEVEL : SECOND F | LOOR      |
|------------------|-----------|
| UNIT NO : B235   |           |
| SUITE AREA :     | 347 Sq.ft |
| BALCONY AREA:    | 54 Sq.ft  |
| TOTAL AREA :     | 401 Sq.ft |

### STUDIO

| LEVEL : SECOND F | LOOR      |
|------------------|-----------|
| UNIT NO : B236   |           |
| SUITE AREA :     | 347 Sq.ft |
| BALCONY AREA:    | 46 Sq.ft  |
| TOTAL AREA:      | 393 Sq.ft |

## STUDIO

| LEVEL : SECOND F | LOOR      |
|------------------|-----------|
| UNIT NO : B237   | 20        |
| SUITE AREA :     | 347 Sq.ft |
| BALCONY AREA:    | 63 Sq.ft  |
| TOTAL AREA:      | 410 Sq.ft |

## STUDIO

| LEVEL : SECOND F | LOOR      |
|------------------|-----------|
| UNIT NO : B238   |           |
| SUITE AREA :     | 351 Sq.ft |
| BALCONY AREA:    | 64 Sq.ft  |
| TOTAL AREA :     | 415 Sq.ft |