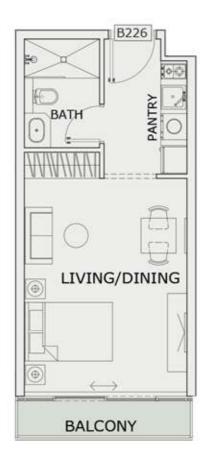

### STUDIO

| LEVEL : SECOND F | LOOR      |
|------------------|-----------|
| UNIT NO : B226   |           |
| SUITE AREA:      | 347 Sq.ft |
| BALCONY AREA:    | 40 Sq.ft  |
| TOTAL AREA:      | 387 Sq.ft |