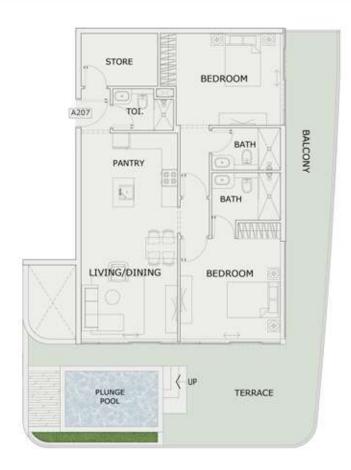

### 2 BHK

| LEVEL : SECOND F | LOOR       |
|------------------|------------|
| UNIT NO : A207   |            |
| SUITE AREA :     | 979 Sq.ft  |
| BALCONY AREA:    | 703 Sq.ft  |
| TOTAL AREA :     | 1682 Sq.ft |