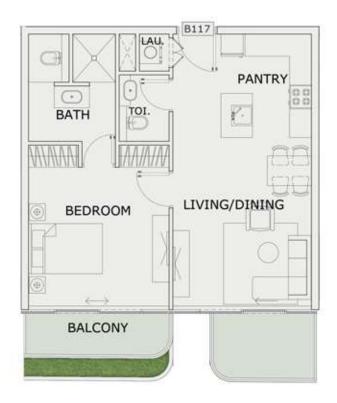

#### 1 BHK

| LEVEL : FIRST FLO | OR        |
|-------------------|-----------|
| UNIT NO : B117    |           |
| SUITE AREA :      | 631 Sq.ft |
| BALCONY AREA:     | 109 Sq.ft |
| TOTAL AREA :      | 740 Sq.ft |