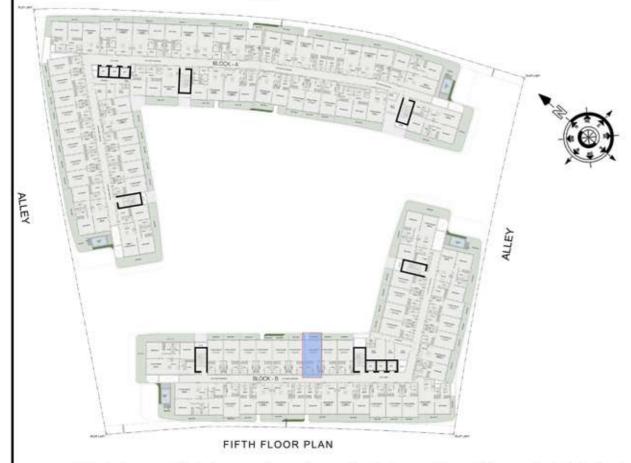

.ft  |
| TOTAL AREA:       | 411 Sq.ft |





ROAD



## STUDIO

| LEVEL : FIFTH FLOOR |           |
|---------------------|-----------|
| UNIT NO : B525      | str       |
| SUITE AREA :        | 347 Sq.ft |
| BALCONY AREA:       | 32 Sq.ft  |
| TOTAL AREA :        | 379 Sq.ft |





ROAD



## STUDIO

| LEVEL : FIFTH FLOOR |           |
|---------------------|-----------|
| UNIT NO : B526      | -17       |
| SUITE AREA :        | 347 Sq.ft |
| BALCONY AREA:       | 49 Sq.ft  |
| TOTAL AREA :        | 396 Sq.ft |





ROAD



# STUDIO

| V                  | 2         |
|--------------------|-----------|
| LEVEL :FIFTH FLOOR |           |
| UNIT NO : B527     |           |
| SUITE AREA:        | 347 Sq.ft |
| BALCONY AREA:      | 63 Sq.ft  |
| TOTAL AREA:        | 410 Sq.ft |





ROAD



## STUDIO

| LEVEL : FIFTH FLOOR |           |
|---------------------|-----------|
| UNIT NO : B528      | - 19      |
| SUITE AREA:         | 347 Sq.ft |
| BALCONY AREA:       | 46 Sq.ft  |
| TOTAL AREA:         | 393 Sq.ft |





ROAD



## STUDIO

| LEVEL : FIFTH FLOOR |           |
|---------------------|-----------|
| UNIT NO : B529      | · 179     |
| SUITE AREA :        | 347 Sq.ft |
| BALCONY AREA:       | 64 Sq.ft  |
| TOTAL AREA:         | 411 Sq.ft |





ROAD



## STUDIO

| LEVEL : FIFTH FLO | OR        |
|-------------------|-----------|
| UNIT NO : B530    |           |
| SUITE AREA :      | 351 Sq.ft |
| BALCONY AREA:     | 64 Sq.ft  |
| TOTAL AREA:       | 415 Sq.ft |