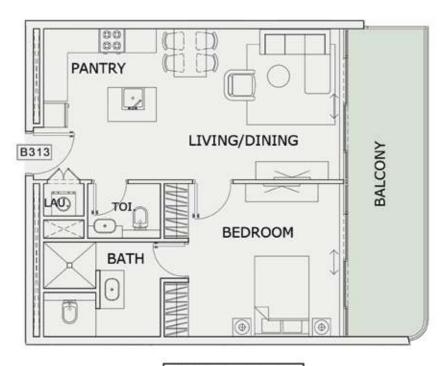

## STUDIO

| LEVEL : THIRD FLO | OR        |
|-------------------|-----------|
| UNIT NO : B312    |           |
| SUITE AREA:       | 347 Sq.ft |
| BALCONY AREA:     | 64 Sq.ft  |
| TOTAL AREA :      | 411 Sq.ft |