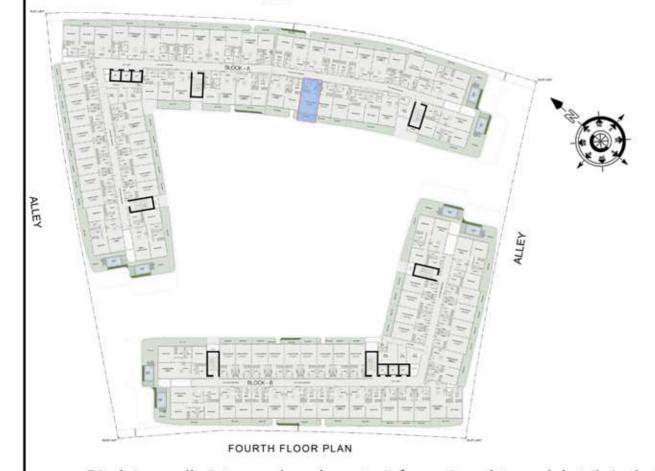

## 1 BHK

| LEVEL : FOURTH FLOOR |           |
|----------------------|-----------|
| UNIT NO : A401       | - 17      |
| SUITE AREA :         | 632 Sq.ft |
| BALCONY AREA:        | 83 Sq.ft  |
| TOTAL AREA:          | 715 Sq.ft |

# STUDIO

| LEVEL : FOURTH F | LOOR      |
|------------------|-----------|
| UNIT NO : A402   | 379       |
| SUITE AREA :     | 347 Sq.ft |
| BALCONY AREA:    | 66 Sq.ft  |
| TOTAL AREA :     | 413 Sq.ft |

# STUDIO

|                   | 111       |
|-------------------|-----------|
| LEVEL : FOURTH FI | LOOR      |
| UNIT NO : A403    | - 579     |
| SUITE AREA :      | 347 Sq.ft |
| BALCONY AREA:     | 64 Sq.ft  |
| TOTAL AREA:       | 411 Sq.ft |

# STUDIO

| LEVEL : FOURTH FI | LOOR      |
|-------------------|-----------|
| UNIT NO : A404    | . 19      |
| SUITE AREA:       | 347 Sq.ft |
| BALCONY AREA:     | 64 Sq.ft  |
| TOTAL AREA :      | 411 Sq.ft |

# STUDIO

| LEVEL : FOURTH FI | LOOR      |
|-------------------|-----------|
| UNIT NO : A405    | · 170     |
| SUITE AREA :      | 352 Sq.ft |
| BALCONY AREA:     | 65 Sq.ft  |
| TOTAL AREA:       | 417 Sq.ft |

### 2 BHK

| LEVEL : FOURTH FLOOR |            |
|----------------------|------------|
| UNIT NO : A406       | -17        |
| SUITE AREA :         | 984 Sq.ft  |
| BALCONY AREA:        | 703 Sq.ft  |
| TOTAL AREA:          | 1687 Sq.ft |

### 2 BHK

| LEVEL : FOURTH F | LOOR       |
|------------------|------------|
| UNIT NO : A407   | -77        |
| SUITE AREA :     | 979 Sq.ft  |
| BALCONY AREA:    | 623 Sq.ft  |
| TOTAL AREA:      | 1602 Sq.ft |

# STUDIO

| LEVEL : FOURTH FI | LOOR      |
|-------------------|-----------|
| UNIT NO : A408    |           |
| SUITE AREA :      | 347 Sq.ft |
| BALCONY AREA:     | 64 Sq.ft  |
| TOTAL AREA :      | 411 Sq.ft |