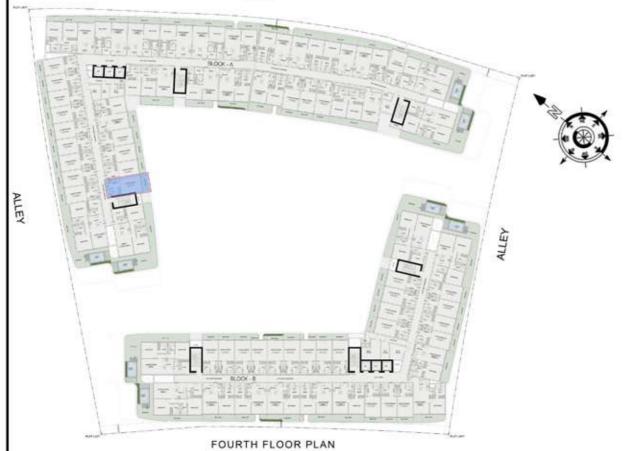

### 2 BHK

| LEVEL : FOURTH FLOOR |            |
|----------------------|------------|
| UNIT NO : A406       | -17        |
| SUITE AREA :         | 984 Sq.ft  |
| BALCONY AREA:        | 703 Sq.ft  |
| TOTAL AREA:          | 1687 Sq.ft |