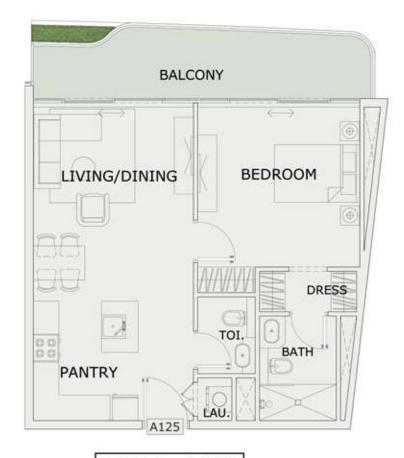

### 1BHK

| LEVEL : FIRST FLOOR |           |
|---------------------|-----------|
| UNIT NO : A125      |           |
| SUITE AREA :        | 611 Sq.ft |
| BALCONY AREA:       | 138 Sq.ft |
| TOTAL AREA :        | 749 Sq.ft |