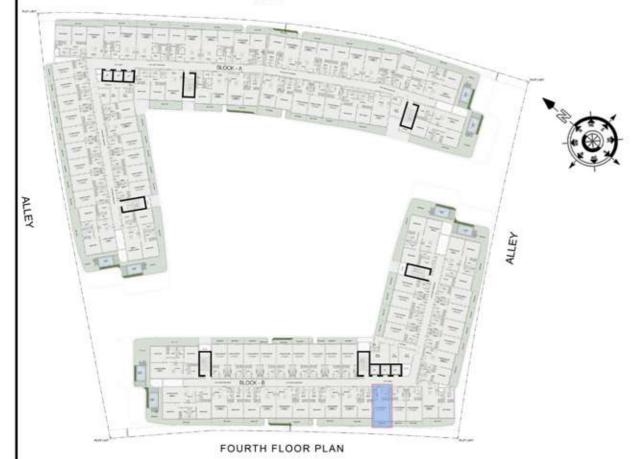

UNIT - AG24

### 1 BHK

| LEVEL : GROUND F | LOOR      |
|------------------|-----------|
| UNIT NO : AG24   |           |
| SUITE AREA :     | 612 Sq.ft |
| BALCONY AREA:    | 224 Sq.ft |
| TOTAL AREA:      | 836 Sq.ft |