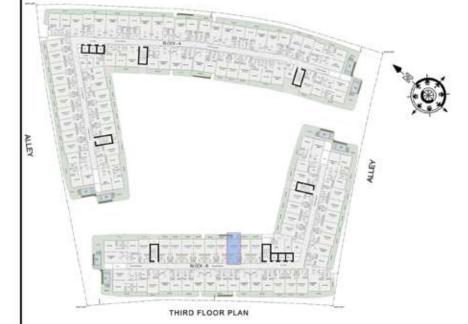

### 1 BHK

| LEVEL : THIRD FLO | OR        |
|-------------------|-----------|
| UNIT NO : A301    |           |
| SUITE AREA:       | 632 Sq.ft |
| BALCONY AREA:     | 83 Sq.ft  |
| TOTAL AREA:       | 715 Sq.ft |

### STUDIO

| LEVEL : THIRD FLO | OR        |
|-------------------|-----------|
| UNIT NO : A302    |           |
| SUITE AREA:       | 347 Sq.ft |
| BALCONY AREA:     | 66 Sq.ft  |
| TOTAL AREA:       | 413 Sq.ft |

### STUDIO

| LEVEL : THIRD FLO | OR        |
|-------------------|-----------|
| UNIT NO : A303    |           |
| SUITE AREA:       | 347 Sq.ft |
| BALCONY AREA:     | 64 Sq.ft  |
| TOTAL AREA :      | 411 Sq.ft |

### STUDIO

| LEVEL : THIRD FLO | OR        |
|-------------------|-----------|
| UNIT NO : A304    |           |
| SUITE AREA:       | 347 Sq.ft |
| BALCONY AREA:     | 64 Sq.ft  |
| TOTAL AREA :      | 411 Sq.ft |

## STUDIO

| LEVEL : THIRD FLO | OR        |
|-------------------|-----------|
| UNIT NO : A305    |           |
| SUITE AREA:       | 352 Sq.ft |
| BALCONY AREA:     | 65 Sq.ft  |
| TOTAL AREA:       | 417 Sq.ft |

### STUDIO

| LEVEL : THIRD FLO | OR        |
|-------------------|-----------|
| UNIT NO : A306    |           |
| SUITE AREA:       | 352 Sq.ft |
| BALCONY AREA:     | 66 Sq.ft  |
| TOTAL AREA:       | 418 Sq.ft |

#### 2 BHK

| LEVEL : THIRD FLO | OOR        |
|-------------------|------------|
| UNIT NO : A307    |            |
| SUITE AREA:       | 982 Sq.ft  |
| BALCONY AREA:     | 702 Sq.ft  |
| TOTAL AREA :      | 1684 Sq.ft |

#### 2 BHK

| LEVEL : THIRD FLO | OOR        |
|-------------------|------------|
| UNIT NO : A308    |            |
| SUITE AREA:       | 982 Sq.ft  |
| BALCONY AREA:     | 623 Sq.ft  |
| TOTAL AREA:       | 1605 Sq.ft |

## STUDIO

| LEVEL : THIRD FLO | OR        |
|-------------------|-----------|
| UNIT NO : A309    |           |
| SUITE AREA:       | 347 Sq.ft |
| BALCONY AREA:     | 66 Sq.ft  |
| TOTAL AREA:       | 413 Sq.ft |

## STUDIO

| LEVEL : THIRD FLO | OR        |
|-------------------|-----------|
| UNIT NO : A310    |           |
| SUITE AREA:       | 347 Sq.ft |
| BALCONY AREA:     | 64 Sq.ft  |
| TOTAL AREA :      | 411 Sq.ft |

## STUDIO

| LEVEL : THIRD FLO | OR        |
|-------------------|-----------|
| UNIT NO : A311    |           |
| SUITE AREA:       | 347 Sq.ft |
| BALCONY AREA:     | 64 Sq.ft  |
| TOTAL AREA :      | 411 Sq.ft |

### STUDIO

| LEVEL : THIRD FLO | OR        |
|-------------------|-----------|
| UNIT NO : A312    |           |
| SUITE AREA:       | 347 Sq.ft |
| BALCONY AREA:     | 64 Sq.ft  |
| TOTAL AREA:       | 411 Sq.ft |

## STUDIO

| LEVEL : THIRD FLO | OR        |
|-------------------|-----------|
| UNIT NO : A313    |           |
| SUITE AREA:       | 347 Sq.ft |
| BALCONY AREA:     | 64 Sq.ft  |
| TOTAL AREA :      | 411 Sq.ft |

## STUDIO

| LEVEL : THIRD FLO | OR        |
|-------------------|-----------|
| UNIT NO : A314    |           |
| SUITE AREA:       | 347 Sq.ft |
| BALCONY AREA:     | 64 Sq.ft  |
| TOTAL AREA:       | 411 Sq.ft |

### STUDIO

| LEVEL : THIRD FLO | OR        |
|-------------------|-----------|
| UNIT NO : A315    |           |
| SUITE AREA:       | 347 Sq.ft |
| BALCONY AREA:     | 64 Sq.ft  |
| TOTAL AREA :      | 411 Sq.ft |

### STUDIO

| LEVEL : THIRD FLO | OR        |
|-------------------|-----------|
| UNIT NO : A316    |           |
| SUITE AREA:       | 347 Sq.ft |
| BALCONY AREA:     | 64 Sq.ft  |
| TOTAL AREA:       | 411 Sq.ft |

### STUDIO

| LEVEL : THIRD FLO | OR        |
|-------------------|-----------|
| UNIT NO : A317    |           |
| SUITE AREA:       | 347 Sq.ft |
| BALCONY AREA:     | 64 Sq.ft  |
| TOTAL AREA:       | 411 Sq.ft |

### STUDIO

| LEVEL : THIRD FLO | OR        |
|-------------------|-----------|
| UNIT NO : A318    |           |
| SUITE AREA:       | 347 Sq.ft |
| BALCONY AREA:     | 64 Sq.ft  |
| TOTAL AREA :      | 411 Sq.ft |

#### 2 BHK

| LEVEL : THIRD FLO | OOR        |
|-------------------|------------|
| UNIT NO : A319    |            |
| SUITE AREA:       | 924 Sq.ft  |
| BALCONY AREA:     | 269 Sq.ft  |
| TOTAL AREA :      | 1193 Sq.ft |

#### 1 BHK

| LEVEL : THIRD FLO | OR        |
|-------------------|-----------|
| UNIT NO : A320    |           |
| SUITE AREA:       | 667 Sq.ft |
| BALCONY AREA:     | 125 Sq.ft |
| TOTAL AREA:       | 792 Sq.ft |

### 1 BHK

| LEVEL : THIRD FLO | OR        |
|-------------------|-----------|
| UNIT NO : A321    |           |
| SUITE AREA:       | 667 Sq.ft |
| BALCONY AREA:     | 132 Sq.ft |
| TOTAL AREA:       | 799 Sq.ft |

#### 1 BHK

| LEVEL : THIRD FLO | OR        |
|-------------------|-----------|
| UNIT NO : A322    |           |
| SUITE AREA:       | 667 Sq.ft |
| BALCONY AREA:     | 130 Sq.ft |
| TOTAL AREA :      | 797 Sq.ft |

#### 1 BHK

| LEVEL : THIRD FLO | OR        |
|-------------------|-----------|
| UNIT NO : A323    |           |
| SUITE AREA:       | 667 Sq.ft |
| BALCONY AREA:     | 116 Sq.ft |
| TOTAL AREA:       | 783 Sq.ft |

#### 1 BHK

| LEVEL : THIRD FLO | OR        |
|-------------------|-----------|
| UNIT NO : A324    |           |
| SUITE AREA:       | 611 Sq.ft |
| BALCONY AREA:     | 114 Sq.ft |
| TOTAL AREA:       | 725 Sq.ft |

### 1 BHK

| LEVEL : THIRD FLO | OR        |
|-------------------|-----------|
| UNIT NO : A325    |           |
| SUITE AREA:       | 631 Sq.ft |
| BALCONY AREA:     | 126 Sq.ft |
| TOTAL AREA:       | 757 Sq.ft |

## 1 BHK

| LEVEL : THIRD FLO | OR        |
|-------------------|-----------|
| UNIT NO : A326    |           |
| SUITE AREA:       | 631 Sq.ft |
| BALCONY AREA:     | 165 Sq.ft |
| TOTAL AREA :      | 796 Sq.ft |

## 1 BHK

| LEVEL : THIRD FLO | OR        |
|-------------------|-----------|
| UNIT NO : A327    |           |
| SUITE AREA:       | 631 Sq.ft |
| BALCONY AREA:     | 171 Sq.ft |
| TOTAL AREA:       | 802 Sq.ft |

## 1 BHK

| LEVEL : THIRD FLO | OR        |
|-------------------|-----------|
| UNIT NO : A328    |           |
| SUITE AREA:       | 616 Sq.ft |
| BALCONY AREA:     | 165 Sq.ft |
| TOTAL AREA:       | 781 Sq.ft |

# STUDIO

| LEVEL : THIRD FLO | OR        |
|-------------------|-----------|
| UNIT NO : A329    |           |
| SUITE AREA:       | 347 Sq.ft |
| BALCONY AREA:     | 43 Sq.ft  |
| TOTAL AREA:       | 390 Sq.ft |

# STUDIO

| LEVEL : THIRD FLO | OR        |
|-------------------|-----------|
| UNIT NO : A330    |           |
| SUITE AREA:       | 347 Sq.ft |
| BALCONY AREA:     | 43 Sq.ft  |
| TOTAL AREA:       | 390 Sq.ft |

## 2 BHK

| LEVEL : THIRD FLO | OOR        |
|-------------------|------------|
| UNIT NO : A331    |            |
| SUITE AREA:       | 979 Sq.ft  |
| BALCONY AREA:     | 570 Sq.ft  |
| TOTAL AREA:       | 1549 Sq.ft |

#### 2 BHK

| LEVEL : THIRD FLO | OOR        |
|-------------------|------------|
| UNIT NO : A332    |            |
| SUITE AREA:       | 982 Sq.ft  |
| BALCONY AREA:     | 688 Sq.ft  |
| TOTAL AREA:       | 1670 Sq.ft |

## STUDIO

| LEVEL : THIRD FLO | OR        |
|-------------------|-----------|
| UNIT NO : A333    |           |
| SUITE AREA:       | 352 Sq.ft |
| BALCONY AREA:     | 55 Sq.ft  |
| TOTAL AREA:       | 407 Sq.ft |

#### 2 BHK

| LEVEL : THIRD FLO | OOR        |
|-------------------|------------|
| UNIT NO : A334    |            |
| SUITE AREA:       | 922 Sq.ft  |
| BALCONY AREA:     | 223 Sq.ft  |
| TOTAL AREA:       | 1145 Sq.ft |

## STUDIO

| LEVEL : THIRD FLO | OR        |
|-------------------|-----------|
| UNIT NO : A335    |           |
| SUITE AREA:       | 347 Sq.ft |
| BALCONY AREA:     | 66 Sq.ft  |
| TOTAL AREA :      | 413 Sq.ft |

## STUDIO

| LEVEL : THIRD FLO | OR        |
|-------------------|-----------|
| UNIT NO : A336    |           |
| SUITE AREA:       | 347 Sq.ft |
| BALCONY AREA:     | 64 Sq.ft  |
| TOTAL AREA :      | 411 Sq.ft |

## STUDIO

| LEVEL : THIRD FLO | OR        |
|-------------------|-----------|
| UNIT NO : A337    |           |
| SUITE AREA:       | 347 Sq.ft |
| BALCONY AREA:     | 64 Sq.ft  |
| TOTAL AREA :      | 411 Sq.ft |

#### 1 BHK

| LEVEL : THIRD FLO | OR        |
|-------------------|-----------|
| UNIT NO : A338    |           |
| SUITE AREA:       | 631 Sq.ft |
| BALCONY AREA:     | 116 Sq.ft |
| TOTAL AREA :      | 747 Sq.ft |

#### 1 BHK

| LEVEL : THIRD FLO | OR        |
|-------------------|-----------|
| UNIT NO : A339    |           |
| SUITE AREA:       | 623 Sq.ft |
| BALCONY AREA:     | 121 Sq.ft |
| TOTAL AREA :      | 744 Sq.ft |

#### 1 BHK

| LEVEL : THIRD FLO | OR        |
|-------------------|-----------|
| UNIT NO : A340    |           |
| SUITE AREA:       | 672 Sq.ft |
| BALCONY AREA:     | 140 Sq.ft |
| TOTAL AREA:       | 812 Sq.ft |

#### 2 BHK

| LEVEL : THIRD FLO | OOR        |
|-------------------|------------|
| UNIT NO : A341    |            |
| SUITE AREA:       | 931 Sq.ft  |
| BALCONY AREA:     | 175 Sq.ft  |
| TOTAL AREA:       | 1106 Sq.ft |

# STUDIO

| LEVEL : THIRD FLO | OR        |
|-------------------|-----------|
| UNIT NO : B301    |           |
| SUITE AREA:       | 347 Sq.ft |
| BALCONY AREA:     | 85 Sq.ft  |
| TOTAL AREA :      | 432 Sq.ft |

## STUDIO

| LEVEL : THIRD FLO | OR        |
|-------------------|-----------|
| UNIT NO : B302    |           |
| SUITE AREA:       | 347 Sq.ft |
| BALCONY AREA:     | 85 Sq.ft  |
| TOTAL AREA :      | 432 Sq.ft |

## STUDIO

| LEVEL : THIRD FLO | OR        |
|-------------------|-----------|
| UNIT NO : B303    |           |
| SUITE AREA:       | 347 Sq.ft |
| BALCONY AREA:     | 85 Sq.ft  |
| TOTAL AREA :      | 432 Sq.ft |

## STUDIO

| LEVEL : THIRD FLO | OR        |
|-------------------|-----------|
| UNIT NO : B304    |           |
| SUITE AREA:       | 347 Sq.ft |
| BALCONY AREA:     | 86 Sq.ft  |
| TOTAL AREA :      | 433 Sq.ft |

# STUDIO

| LEVEL : THIRD FLO | OR        |
|-------------------|-----------|
| UNIT NO : B305    |           |
| SUITE AREA:       | 351 Sq.ft |
| BALCONY AREA:     | 85 Sq.ft  |
| TOTAL AREA :      | 436 Sq.ft |

#### 2 BHK

| LEVEL : THIRD FLO | OOR        |
|-------------------|------------|
| UNIT NO : B306    |            |
| SUITE AREA:       | 991 Sq.ft  |
| BALCONY AREA:     | 681 Sq.ft  |
| TOTAL AREA :      | 1672 Sq.ft |

## 2 BHK

| LEVEL : THIRD FLO | OOR        |
|-------------------|------------|
| UNIT NO : B307    |            |
| SUITE AREA:       | 982 Sq.ft  |
| BALCONY AREA:     | 623 Sq.ft  |
| TOTAL AREA:       | 1605 Sq.ft |

## STUDIO

| LEVEL : THIRD FLO | OR        |
|-------------------|-----------|
| UNIT NO : B308    |           |
| SUITE AREA:       | 347 Sq.ft |
| BALCONY AREA:     | 66 Sq.ft  |
| TOTAL AREA :      | 413 Sq.ft |

## STUDIO

| LEVEL : THIRD FLO | OR        |
|-------------------|-----------|
| UNIT NO : B309    |           |
| SUITE AREA:       | 347 Sq.ft |
| BALCONY AREA:     | 64 Sq.ft  |
| TOTAL AREA :      | 411 Sq.ft |

## STUDIO

| LEVEL : THIRD FLO | OR        |
|-------------------|-----------|
| UNIT NO : B310    |           |
| SUITE AREA:       | 347 Sq.ft |
| BALCONY AREA:     | 64 Sq.ft  |
| TOTAL AREA :      | 411 Sq.ft |

## STUDIO

| LEVEL : THIRD FLO | OR        |
|-------------------|-----------|
| UNIT NO : B311    |           |
| SUITE AREA:       | 347 Sq.ft |
| BALCONY AREA:     | 64 Sq.ft  |
| TOTAL AREA :      | 411 Sq.ft |

## STUDIO

| LEVEL : THIRD FLO | OR        |
|-------------------|-----------|
| UNIT NO : B312    |           |
| SUITE AREA:       | 347 Sq.ft |
| BALCONY AREA:     | 64 Sq.ft  |
| TOTAL AREA :      | 411 Sq.ft |

## 1 BHK

| LEVEL : THIRD FLO | OR        |
|-------------------|-----------|
| UNIT NO : B313    |           |
| SUITE AREA:       | 632 Sq.ft |
| BALCONY AREA:     | 169 Sq.ft |
| TOTAL AREA :      | 801 Sq.ft |

#### 1 BHK

| LEVEL : THIRD FLO | OR        |
|-------------------|-----------|
| UNIT NO : B314    |           |
| SUITE AREA:       | 672 Sq.ft |
| BALCONY AREA:     | 217 Sq.ft |
| TOTAL AREA:       | 889 Sq.ft |

## STUDIO

| LEVEL : THIRD FLO | OR        |
|-------------------|-----------|
| UNIT NO : B315    |           |
| SUITE AREA:       | 347 Sq.ft |
| BALCONY AREA:     | 54 Sq.ft  |
| TOTAL AREA:       | 401 Sq.ft |

## STUDIO

| LEVEL : THIRD FLO | OR        |
|-------------------|-----------|
| UNIT NO : B316    |           |
| SUITE AREA:       | 347 Sq.ft |
| BALCONY AREA:     | 52 Sq.ft  |
| TOTAL AREA:       | 399 Sq.ft |

## STUDIO

| LEVEL : THIRD FLO | OR        |
|-------------------|-----------|
| UNIT NO : B317    |           |
| SUITE AREA:       | 347 Sq.ft |
| BALCONY AREA:     | 52 Sq.ft  |
| TOTAL AREA :      | 399 Sq.ft |

#### 1BHK

| LEVEL : THIRD FLO | OR        |
|-------------------|-----------|
| UNIT NO : B318    |           |
| SUITE AREA:       | 631 Sq.ft |
| BALCONY AREA:     | 161 Sq.ft |
| TOTAL AREA :      | 792 Sq.ft |

#### 1BHK

| LEVEL : THIRD FLO | OR        |
|-------------------|-----------|
| UNIT NO : B319    |           |
| SUITE AREA:       | 631 Sq.ft |
| BALCONY AREA:     | 122 Sq.ft |
| TOTAL AREA :      | 753 Sq.ft |

#### 1BHK

| LEVEL : THIRD FLO | OR        |
|-------------------|-----------|
| UNIT NO : B320    |           |
| SUITE AREA:       | 631 Sq.ft |
| BALCONY AREA:     | 131 Sq.ft |
| TOTAL AREA :      | 762 Sq.ft |

### 1BHK

| LEVEL : THIRD FLO | OR        |
|-------------------|-----------|
| UNIT NO : B321    |           |
| SUITE AREA:       | 631 Sq.ft |
| BALCONY AREA:     | 124 Sq.ft |
| TOTAL AREA:       | 755 Sq.ft |

### 1BHK

| LEVEL : THIRD FLO | OR        |
|-------------------|-----------|
| UNIT NO : B322    |           |
| SUITE AREA:       | 631 Sq.ft |
| BALCONY AREA:     | 142 Sq.ft |
| TOTAL AREA:       | 773 Sq.ft |

### STUDIO

| LEVEL : THIRD FLO | OR        |
|-------------------|-----------|
| UNIT NO : B323    |           |
| SUITE AREA:       | 347 Sq.ft |
| BALCONY AREA:     | 40 Sq.ft  |
| TOTAL AREA :      | 387 Sq.ft |

### 2 BHK

| LEVEL : THIRD FLO | OOR        |
|-------------------|------------|
| UNIT NO : B324    |            |
| SUITE AREA:       | 982 Sq.ft  |
| BALCONY AREA:     | 556 Sq.ft  |
| TOTAL AREA :      | 1538 Sq.ft |

### 2 BHK

| LEVEL : THIRD FLO | OOR        |
|-------------------|------------|
| UNIT NO : B325    |            |
| SUITE AREA:       | 982 Sq.ft  |
| BALCONY AREA:     | 743 Sq.ft  |
| TOTAL AREA:       | 1725 Sq.ft |

### STUDIO

| LEVEL : THIRD FLO | OR        |
|-------------------|-----------|
| UNIT NO : B326    |           |
| SUITE AREA:       | 352 Sq.ft |
| BALCONY AREA:     | 66 Sq.ft  |
| TOTAL AREA :      | 418 Sq.ft |

### STUDIO

| LEVEL : THIRD FLOOR |           |
|---------------------|-----------|
| UNIT NO : B327      |           |
| SUITE AREA:         | 351 Sq.ft |
| BALCONY AREA:       | 65 Sq.ft  |
| TOTAL AREA :        | 416 Sq.ft |

### STUDIO

| LEVEL : THIRD FLO | OR        |
|-------------------|-----------|
| UNIT NO : B328    |           |
| SUITE AREA:       | 347 Sq.ft |
| BALCONY AREA:     | 64 Sq.ft  |
| TOTAL AREA :      | 411 Sq.ft |

### STUDIO

| LEVEL : THIRD FLO | OR        |
|-------------------|-----------|
| UNIT NO : B329    |           |
| SUITE AREA:       | 347 Sq.ft |
| BALCONY AREA:     | 64 Sq.ft  |
| TOTAL AREA :      | 411 Sq.ft |

### STUDIO

| LEVEL : THIRD FLO | OR        |
|-------------------|-----------|
| UNIT NO : B330    |           |
| SUITE AREA:       | 347 Sq.ft |
| BALCONY AREA:     | 46 Sq.ft  |
| TOTAL AREA:       | 393 Sq.ft |

### STUDIO

| LEVEL : THIRD FLOOR |           |
|---------------------|-----------|
| UNIT NO : B331      |           |
| SUITE AREA:         | 347 Sq.ft |
| BALCONY AREA:       | 63 Sq.ft  |
| TOTAL AREA:         | 410 Sq.ft |

### STUDIO

| LEVEL : THIRD FLO | OR        |
|-------------------|-----------|
| UNIT NO : B332    |           |
| SUITE AREA:       | 347 Sq.ft |
| BALCONY AREA:     | 48 Sq.ft  |
| TOTAL AREA :      | 395 Sq.ft |

### STUDIO

| LEVEL : THIRD FLO | OR        |
|-------------------|-----------|
| UNIT NO : B333    |           |
| SUITE AREA:       | 347 Sq.ft |
| BALCONY AREA:     | 34 Sq.ft  |
| TOTAL AREA:       | 381 Sq.ft |

### STUDIO

| LEVEL : THIRD FLO | OR        |
|-------------------|-----------|
| UNIT NO : B334    |           |
| SUITE AREA:       | 347 Sq.ft |
| BALCONY AREA:     | 64 Sq.ft  |
| TOTAL AREA :      | 411 Sq.ft |

### STUDIO

| LEVEL : THIRD FLO | OR        |
|-------------------|-----------|
| UNIT NO : B335    |           |
| SUITE AREA:       | 351 Sq.ft |
| BALCONY AREA:     | 64 Sq.ft  |
| TOTAL AREA:       | 415 Sq.ft |