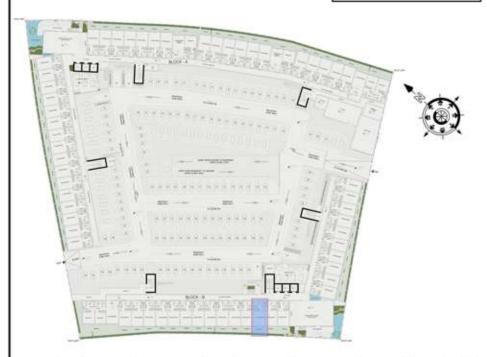

L AREA :     | 430 Sq.ft |







### STUDIO

| LEVEL : GROUND F | LOOR      |
|------------------|-----------|
| UNIT NO : BG09   |           |
| SUITE AREA :     | 347 Sq.ft |
| BALCONY AREA:    | 77 Sq.ft  |
| TOTAL AREA:      | 424 Sq.ft |







### STUDIO

| LOOR      |
|-----------|
|           |
| 347 Sq.ft |
| 72 Sq.ft  |
| 419 Sq.ft |
|           |







### STUDIO

| LEVEL : GROUND F | LOOR      |
|------------------|-----------|
| UNIT NO : BG11   |           |
| SUITE AREA:      | 347 Sq.ft |
| BALCONY AREA:    | 100 Sq.ft |
| TOTAL AREA :     | 447 Sq.ft |







### STUDIO

| LEVEL : GROUND F | LOOR      |
|------------------|-----------|
| UNIT NO : BG12   |           |
| SUITE AREA :     | 347 Sq.ft |
| BALCONY AREA:    | 97 Sq.ft  |
| TOTAL AREA :     | 444 Sq.ft |







### STUDIO

| LEVEL : GROUND F | LOOR      |
|------------------|-----------|
| UNIT NO : BG13   |           |
| SUITE AREA :     | 347 Sq.ft |
| BALCONY AREA:    | 91 Sq.ft  |
| TOTAL AREA :     | 438 Sq.ft |







### STUDIO

| LEVEL : GROUND F | LOOR      |
|------------------|-----------|
| UNIT NO : BG14   |           |
| SUITE AREA :     | 347 Sq.ft |
| BALCONY AREA:    | 85 Sq.ft  |
| TOTAL AREA :     | 432 Sq.ft |







### STUDIO

| LEVEL : GROUND F | LOOR      |
|------------------|-----------|
| UNIT NO : BG15   |           |
| SUITE AREA :     | 347 Sq.ft |
| BALCONY AREA:    | 81 Sq.ft  |
| TOTAL AREA :     | 428 Sq.ft |







### STUDIO

| LEVEL : GROUND F | LOOR      |
|------------------|-----------|
| UNIT NO : BG16   |           |
| SUITE AREA :     | 347 Sq.ft |
| B