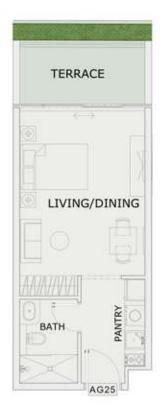

### STUDIO

| LEVEL : GROUND FLOOR |           |
|----------------------|-----------|
| UNIT NO : AG25       |           |
| SUITE AREA :         | 347 Sq.ft |
| BALCONY AREA:        | 73 Sq.ft  |
| TOTAL AREA :         | 420 Sq.ft |