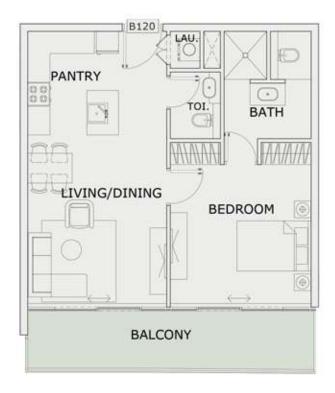

# 1 BHK

| LEVEL : FIRST FLO | OR        |
|-------------------|-----------|
| UNIT NO : B120    |           |
| SUITE AREA :      | 631 Sq.ft |
| BALCONY AREA:     | 142 Sq.ft |
| TOTAL AREA :      | 773 Sq.ft |