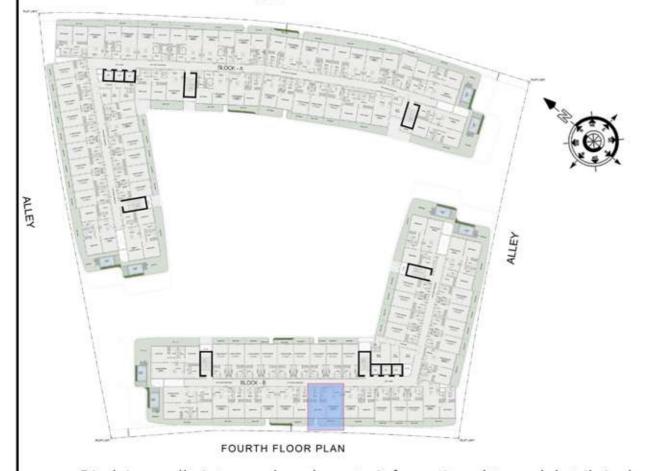

## 1 BHK

| LEVEL : FOURTH FLOOR |           |
|----------------------|-----------|
| UNIT NO : A401       | - 17      |
| SUITE AREA :         | 632 Sq.ft |
| BALCONY AREA:        | 83 Sq.ft  |
| TOTAL AREA:          | 715 Sq.ft |

### 2 BHK

| LEVEL : FOURTH FLOOR |            |
|----------------------|------------|
| UNIT NO : A406       | -17        |
| SUITE AREA :         | 984 Sq.ft  |
| BALCONY AREA:        | 703 Sq.ft  |
| TOTAL AREA:          | 1687 Sq.ft |

### 2 BHK

| LEVEL : FOURTH F | LOOR       |
|------------------|------------|
| UNIT NO : A407   | -77        |
| SUITE AREA :     | 979 Sq.ft  |
| BALCONY AREA:    | 623 Sq.ft  |
| TOTAL AREA:      | 1602 Sq.ft |