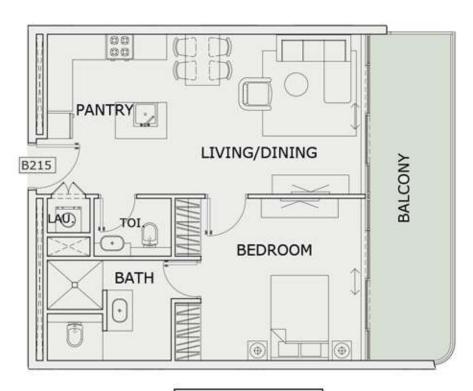

### STUDIO

| LEVEL : SECOND F | LOOR      |
|------------------|-----------|
| UNIT NO : B215   |           |
| SUITE AREA :     | 632 Sq.ft |
| BALCONY AREA:    | 169 Sq.ft |
| TOTAL AREA :     | 801 Sq.ft |