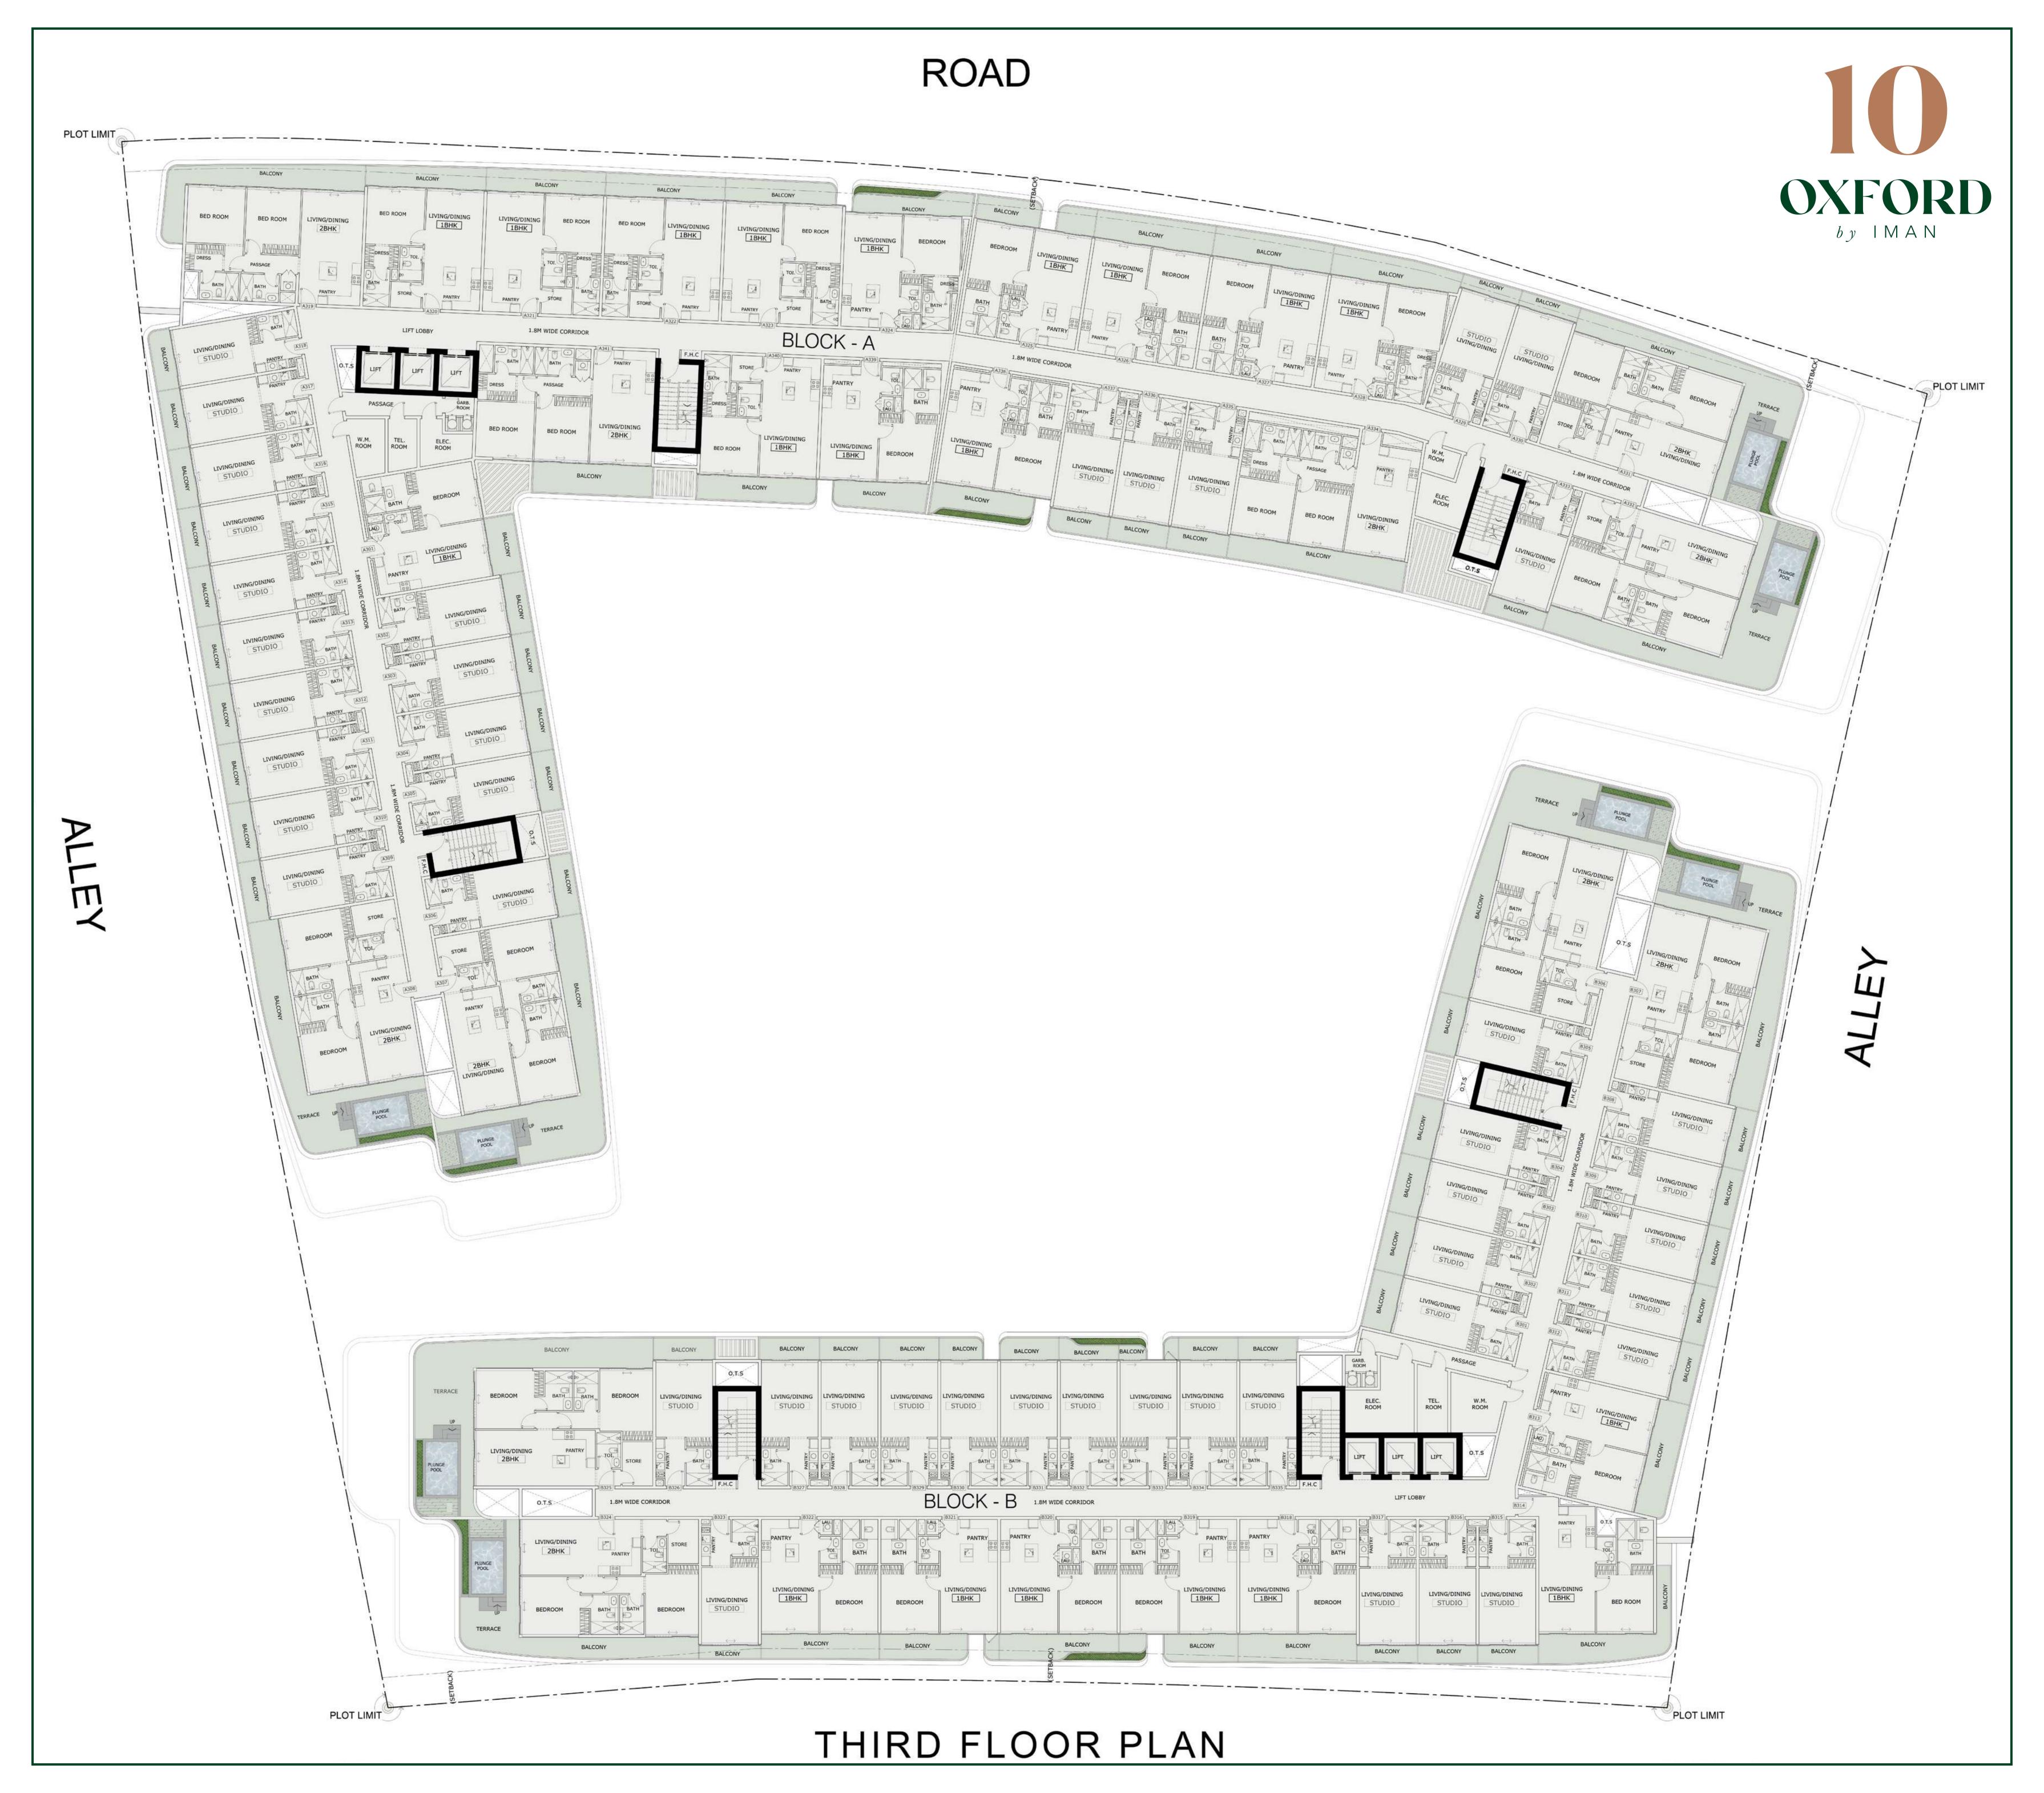

### STUDIO

| LEVEL : GROUND F | LOOR      |
|------------------|-----------|
| UNIT NO : AG01   |           |
| SUITE AREA :     | 347 Sq.ft |
| BALCONY AREA:    | 81 Sq.ft  |
| TOTAL AREA :     | 428 Sq.ft |







### STUDIO

| LEVEL : GROUND F | LOOR      |
|------------------|-----------|
| UNIT NO : AG02   |           |
| SUITE AREA :     | 347 Sq.ft |
| BALCONY AREA:    | 88 Sq.ft  |
| TOTAL AREA :     | 435 Sq.ft |







### STUDIO

| LEVEL : GROUND F | LOOR      |
|------------------|-----------|
| UNIT NO : AG03   |           |
| SUITE AREA :     | 347 Sq.ft |
| BALCONY AREA:    | 93 Sq.ft  |
| TOTAL AREA :     | 440 Sq.ft |







### STUDIO

| LEVEL : GROUND F | LOOR      |
|------------------|-----------|
| UNIT NO : AG04   |           |
| SUITE AREA :     | 347 Sq.