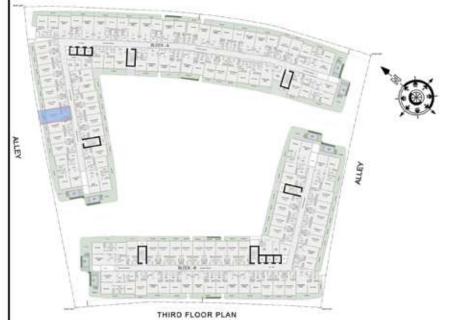

| SUITE AREA:       | 982 Sq.ft  |
| BALCONY AREA:     | 623 Sq.ft  |
| TOTAL AREA:       | 1605 Sq.ft |





ROAD



## STUDIO

| LEVEL : THIRD FLO | OR        |
|-------------------|-----------|
| UNIT NO : A309    |           |
| SUITE AREA:       | 347 Sq.ft |
| BALCONY AREA:     | 66 Sq.ft  |
| TOTAL AREA:       | 413 Sq.ft |





ROAD



## STUDIO

| LEVEL : THIRD FLO | OR        |
|-------------------|-----------|
| UNIT NO : A310    |           |
| SUITE AREA:       | 347 Sq.ft |
| BALCONY AREA:     | 64 Sq.ft  |
| TOTAL AREA :      | 411 Sq.ft |





ROAD



## STUDIO

| LEVEL : THIRD FLO | OR        |
|-------------------|-----------|
| UNIT NO : A311    |           |
| SUITE AREA:       | 347 Sq.ft |
| BALCONY AREA:     | 64 Sq.ft  |
| TOTAL AREA :      | 411 Sq.ft |





ROAD



### STUDIO

| LEVEL : THIRD FLO | OR        |
|-------------------|-----------|
| UNIT NO : A312    |           |
| SUITE AREA:       | 347 Sq.ft |
| BALCONY AREA:     | 64 Sq.ft  |
| TOTAL AREA:       | 411 Sq.ft |





ROAD



## STUDIO

| LEVEL : THIRD FLO | OR        |
|-------------------|-----------|
| UNIT NO : A313    |           |
| SUITE AREA:       | 347 Sq.ft |
| BALCONY AREA:     | 64 Sq.ft  |
| TOTAL AREA :      | 411 Sq.ft |





ROAD



## STUDIO

| LEVEL : THIRD FLO | OR        |
|-------------------|-----------|
| UNIT NO : A314    |           |
| SUITE AREA:       | 347 Sq.ft |
| BALCONY AREA:     | 64 Sq.ft  |
| TOTAL AREA:       | 411 Sq.ft |





ROAD



### STUDIO

| LEVEL : THIRD FLO | OR        |
|-------------------|-----------|
| UNIT NO : A315    |           |