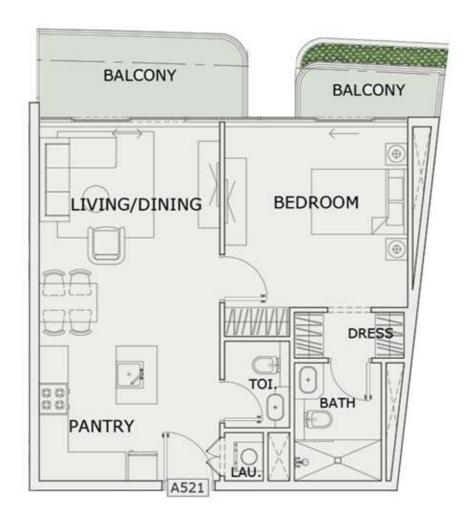

UNIT - AG24

### 1 BHK

| LEVEL : GROUND F | LOOR      |
|------------------|-----------|
| UNIT NO : AG24   |           |
| SUITE AREA :     | 612 Sq.ft |
| BALCONY AREA:    | 224 Sq.ft |
| TOTAL AREA:      | 836 Sq.ft |