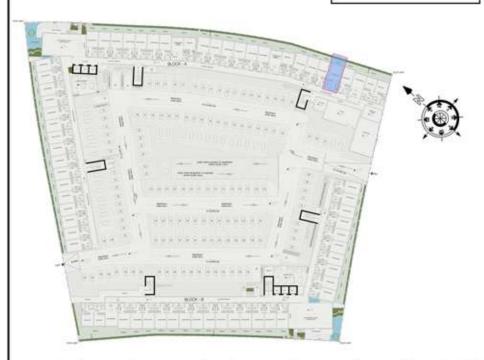

----------|
| UNIT NO : AG31   |           |
| SUITE AREA :     | 616 Sq.ft |
| BALCONY AREA:    | 239 Sq.ft |
| TOTAL AREA :     | 855 Sq.ft |







### STUDIO

| LEVEL : GROUND F | LOOR      |
|------------------|-----------|
| UNIT NO : AG32   |           |
| SUITE AREA :     | 347 Sq.ft |
| BALCONY AREA:    | 71 Sq.ft  |
| TOTAL AREA :     | 418 Sq.ft |







### STUDIO

| LEVEL : GROUND F | LOOR      |
|------------------|-----------|
| UNIT NO : AG33   |           |
| SUITE AREA :     | 347 Sq.ft |
| BALCONY AREA:    | 71 Sq.ft  |
| TOTAL AREA :     | 418 Sq.ft |







### STUDIO

| LEVEL : GROUND F | LOOR      |
|------------------|-----------|
| UNIT NO : AG34   |           |
| SUITE AREA :     | 347 Sq.ft |
| BALCONY AREA :   | 71 Sq.ft  |
| TOTAL AREA :     | 418 Sq.ft |







### STUDIO

| LEVEL : GROUND F | LOOR      |
|------------------|-----------|
| UNIT NO : AG35   |           |
| SUITE AREA :     | 347 Sq.ft |
| BALCONY AREA:    | 72 Sq.ft  |
| TOTAL AREA :     | 419 Sq.ft |







### STUDIO

| LEVEL : GROUND F | LOOR      |
|------------------|-----------|
| UNIT NO : AG36   |           |
| SUITE AREA :     | 347 Sq.ft |
| BALCONY AREA :   | 72 Sq.ft  |
| TOTAL AREA :     | 419 Sq.ft |







#### 2 BHK

| LEVEL : GROUND FLOOR |            |
|----------------------|------------|
| UNIT NO : AG37       | 15.        |
| SUITE AREA:          | 1019 Sq.ft |
| BALCONY AREA:        | 305 Sq.ft  |
| TOTAL AREA :         | 1324 Sq.ft |







### STUDIO

| LEVEL : GROUND F | LOOR      |
|------------------|-----------|
| UNIT NO : BG01   |           |
| SUIT