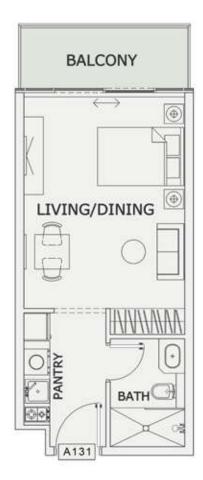

### STUDIO

| LEVEL : FIRST FLO | OR        |
|-------------------|-----------|
| UNIT NO : A131    |           |
| SUITE AREA :      | 347 Sq.ft |
| BALCONY AREA:     | 43 Sq.ft  |
| TOTAL AREA :      | 390 Sq.ft |