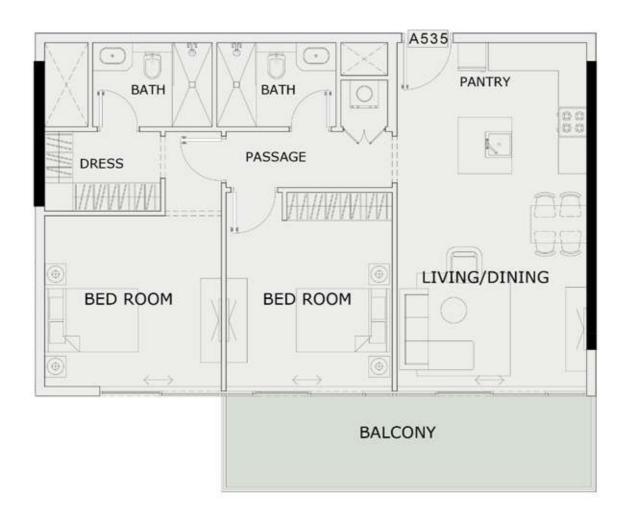

### STUDIO

| LEVEL : GROUND F | LOOR      |
|------------------|-----------|
| UNIT NO : AG01   |           |
| SUITE AREA :     | 347 Sq.ft |
| BALCONY AREA:    | 81 Sq.ft  |
| TOTAL AREA :     | 428 Sq.ft |