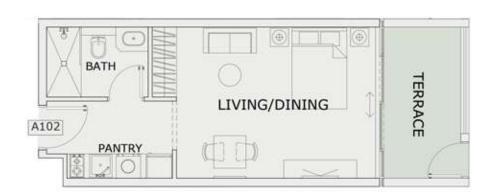

### STUDIO

| LEVEL : FIRST FLO | OR        |
|-------------------|-----------|
| UNIT NO : A102    |           |
| SUITE AREA :      | 347 Sq.ft |
| BALCONY AREA:     | 89 Sq.ft  |
| TOTAL AREA :      | 436 Sq.ft |