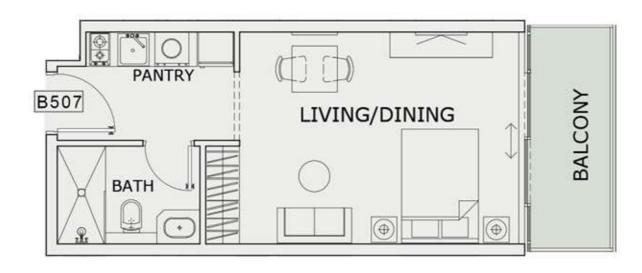

SUITE AREA :      | 347 Sq.ft |
| BALCONY AREA:     | 85 Sq.ft  |
| TOTAL AREA :      | 432 Sq.ft |





ROAD



## STUDIO

| LEVEL : FIFTH FLO | OR        |
|-------------------|-----------|
| UNIT NO : B504    | -17       |
| SUITE AREA :      | 347 Sq.ft |
| BALCONY AREA:     | 86 Sq.ft  |
| TOTAL AREA:       | 433 Sq.ft |





ROAD



### 2 BHK

| LEVEL : FIFTH FLO | OR         |
|-------------------|------------|
| UNIT NO : B505    | 77         |
| SUITE AREA :      | 996 Sq.ft  |
| BALCONY AREA:     | 481 Sq.ft  |
| TOTAL AREA:       | 1477 Sq.ft |





ROAD



### 2 BHK

| LEVEL : FIFTH FLO | OR         |
|-------------------|------------|
| UNIT NO : B506    | -77        |
| SUITE AREA :      | 982 Sq.ft  |
| BALCONY AREA:     | 621 Sq.ft  |
| TOTAL AREA:       | 1603 Sq.ft |





ROAD



## STUDIO

| LEVEL : FIFTH FLO | OR        |
|-------------------|-----------|
| UNIT NO : B507    | · P       |
| SUITE AREA :      | 347 Sq.ft |
| BALCONY AREA:     | 66 Sq.ft  |
| TOTAL AREA:       | 413 Sq.ft |





ROAD



## STUDIO

| LEVEL : FIFTH FLO | OR        |
|-------------------|-----------|
| UNIT NO : B508    | -59       |
| SUITE AREA:       | 347 Sq.ft |
| BALCONY AREA:     | 64 Sq.ft  |
| TOTAL AREA :      | 411 Sq.ft |





ROAD



## STUDIO

| LEVEL : FIFTH FLO | OR        |
|-------------------|-----------|
| UNIT NO : B509    | -59       |
| SUITE AREA:       | 347 Sq.ft |
| BALCONY AREA:     | 64 Sq.ft  |
| TOTAL AREA :      | 411 Sq.ft |





ROAD



## 1 BHK

| LEVEL : FIFTH FLO | OR        |
|-------------------|-----------|
| UNIT NO : B510    | 150