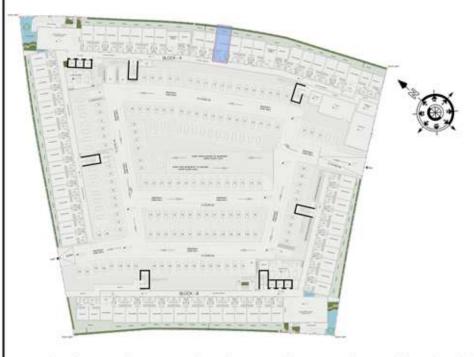

|
| SUITE AREA :     | 347 Sq.ft |
| BALCONY AREA:    | 79 Sq.ft  |
| TOTAL AREA :     | 426 Sq.ft |





UNIT - AG24



### 1 BHK

| LEVEL : GROUND F | LOOR      |
|------------------|-----------|
| UNIT NO : AG24   |           |
| SUITE AREA :     | 612 Sq.ft |
| BALCONY AREA:    | 224 Sq.ft |
| TOTAL AREA:      | 836 Sq.ft |







### STUDIO

| LEVEL : GROUND FLOOR |           |
|----------------------|-----------|
| UNIT NO : AG25       |           |
| SUITE AREA :         | 347 Sq.ft |
| BALCONY AREA:        | 73 Sq.ft  |
| TOTAL AREA :         | 420 Sq.ft |







### STUDIO

| LEVEL : GROUND F | LOOR      |
|------------------|-----------|
| UNIT NO : AG26   |           |
| SUITE AREA :     | 347 Sq.ft |
| BALCONY AREA:    | 80 Sq.ft  |
| TOTAL AREA :     | 427 Sq.ft |







### STUDIO

| LEVEL : GROUND F | LOOR      |
|------------------|-----------|
| UNIT NO : AG27   |           |
| SUITE AREA :     | 347 Sq.ft |
| BALCONY AREA:    | 86 Sq.ft  |
| TOTAL AREA :     | 433 Sq.ft |







### STUDIO

| LEVEL : GROUND F | LOOR      |
|------------------|-----------|
| UNIT NO : AG28   |           |
| SUITE AREA :     | 347 Sq.ft |
| BALCONY AREA:    | 88 Sq.ft  |
| TOTAL AREA:      | 435 Sq.ft |







### STUDIO

| LEVEL : GROUND F | LOOR      |
|------------------|-----------|
| UNIT NO : AG29   |           |
| SUITE AREA :     | 347 Sq.ft |
| BALCONY AREA:    | 89 Sq.ft  |
| TOTAL AREA :     | 436 Sq.ft |







### STUDIO

| LEVEL : GROUND F | LOOR      |
|------------------|-----------|
| UNIT NO : AG30   |           |
| SUITE AREA :     | 347 Sq.ft |
| B