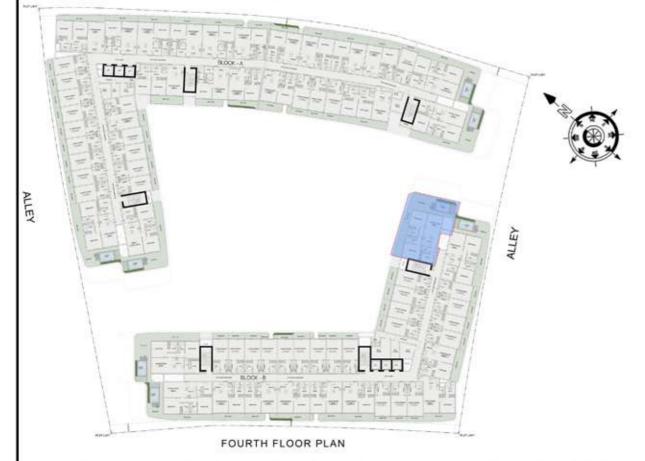

### 2 BHK

| LEVEL : FOURTH FLOOR |            |
|----------------------|------------|
| UNIT NO : A406       | -17        |
| SUITE AREA :         | 984 Sq.ft  |
| BALCONY AREA:        | 703 Sq.ft  |
| TOTAL AREA:          | 1687 Sq.ft |