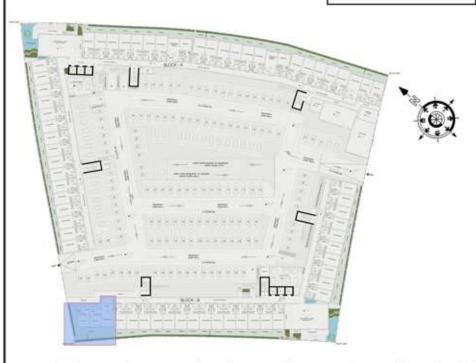

### 1 BHK

| LEVEL : GROUND F | LOOR      |
|------------------|-----------|
| UNIT NO : AG24   |           |
| SUITE AREA :     | 612 Sq.ft |
| BALCONY AREA:    | 224 Sq.ft |
| TOTAL AREA:      | 836 Sq.ft |