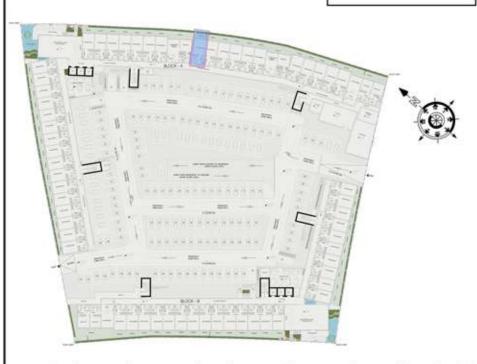

### STUDIO

| LEVEL : GROUND F | LOOR      |
|------------------|-----------|
| UNIT NO : AG01   |           |
| SUITE AREA :     | 347 Sq.ft |
| BALCONY AREA:    | 81 Sq.ft  |
| TOTAL AREA :     | 428 Sq.ft |

### STUDIO

| LEVEL : GROUND F | LOOR      |
|------------------|-----------|
| UNIT NO : AG02   |           |
| SUITE AREA :     | 347 Sq.ft |
| BALCONY AREA:    | 88 Sq.ft  |
| TOTAL AREA :     | 435 Sq.ft |

### STUDIO

| LEVEL : GROUND F | LOOR      |
|------------------|-----------|
| UNIT NO : AG03   |           |
| SUITE AREA :     | 347 Sq.ft |
| BALCONY AREA:    | 93 Sq.ft  |
| TOTAL AREA :     | 440 Sq.ft |

### STUDIO

| LEVEL : GROUND F | LOOR      |
|------------------|-----------|
| UNIT NO : AG04   |           |
| SUITE AREA :     | 347 Sq.ft |
| BALCONY AREA:    | 98 Sq.ft  |
| TOTAL AREA :     | 445 Sq.ft |

### STUDIO

| LEVEL : GROUND F | LOOR      |
|------------------|-----------|
| UNIT NO : AG05   |           |
| SUITE AREA :     | 347 Sq.ft |
| BALCONY AREA:    | 100 Sq.ft |
| TOTAL AREA :     | 447 Sq.ft |

### STUDIO

| LEVEL : GROUND F | LOOR      |
|------------------|-----------|
| UNIT NO : AG06   |           |
| SUITE AREA :     | 347 Sq.ft |
| BALCONY AREA:    | 102 Sq.ft |
| TOTAL AREA :     | 449 Sq.ft |

### STUDIO

| LEVEL : GROUND F | LOOR      |
|------------------|-----------|
| UNIT NO : AG07   |           |
| SUITE AREA :     | 347 Sq.ft |
| BALCONY AREA :   | 102 Sq.ft |
| TOTAL AREA :     | 449 Sq.ft |

### STUDIO

| LEVEL : GROUND F | LOOR      |
|------------------|-----------|
| UNIT NO : AG08   |           |
| SUITE AREA :     | 347 Sq.ft |
| BALCONY AREA:    | 101 Sq.ft |
| TOTAL AREA :     | 448 Sq.ft |

### STUDIO

| LEVEL : GROUND F | LOOR      |
|------------------|-----------|
| UNIT NO : AG09   |           |
| SUITE AREA :     | 347 Sq.ft |
| BALCONY AREA:    | 98 Sq.ft  |
| TOTAL AREA :     | 445 Sq.ft |

### STUDIO

| LEVEL : GROUND F | LOOR      |
|------------------|-----------|
| UNIT NO : AG10   |           |
| SUITE AREA :     | 347 Sq.ft |
| BALCONY AREA:    | 94 Sq.ft  |
| TOTAL AREA :     | 441 Sq.ft |

### STUDIO

| LEVEL : GROUND F | LOOR      |
|------------------|-----------|
| UNIT NO : AG11   |           |
| SUITE AREA :     | 347 Sq.ft |
| BALCONY AREA:    | 90 Sq.ft  |
| TOTAL AREA :     | 437 Sq.ft |

### STUDIO

| LEVEL : GROUND F | LOOR      |
|------------------|-----------|
| UNIT NO : AG12   |           |
| SUITE AREA :     | 347 Sq.ft |
| BALCONY AREA:    | 86 Sq.ft  |
| TOTAL AREA :     | 433 Sq.ft |

### STUDIO

| LEVEL : GROUND F | LOOR      |
|------------------|-----------|
| UNIT NO : AG13   |           |
| SUITE AREA :     | 347 Sq.ft |
| BALCONY AREA:    | 83 Sq.ft  |
| TOTAL AREA :     | 430 Sq.ft |

### STUDIO

| LEVEL : GROUND F | LOOR      |
|------------------|-----------|
| UNIT NO : AG14   | 20011     |
| SUITE AREA :     | 347 Sq.ft |
| BALCONY AREA :   | 79 Sq.ft  |
| TOTAL AREA:      | 426 Sq.ft |

### STUDIO

| LEVEL : GROUND F | LOOR      |
|------------------|-----------|
| UNIT NO : AG15   |           |
| SUITE AREA:      | 347 Sq.ft |
| BALCONY AREA:    | 75 Sq.ft  |
| TOTAL AREA :     | 422 Sq.ft |

### STUDIO

| LEVEL : GROUND F | LOOR      |
|------------------|-----------|
| UNIT NO : AG16   |           |
| SUITE AREA :     | 347 Sq.ft |
| BALCONY AREA:    | 71 Sq.ft  |
| TOTAL AREA :     | 418 Sq.ft |

### STUDIO

| LEVEL : GROUND F | LOOR      |
|------------------|-----------|
| UNIT NO : AG17   |           |
| SUITE AREA :     | 347 Sq.ft |
| BALCONY AREA:    | 77 Sq.ft  |
| TOTAL AREA :     | 424 Sq.ft |

### STUDIO

| LEVEL : GROUND F | LOOR      |
|------------------|-----------|
| UNIT NO : AG18   |           |
| SUITE AREA :     | 347 Sq.ft |
| BALCONY AREA:    | 80 Sq.ft  |
| TOTAL AREA:      | 427 Sq.ft |

### STUDIO

| LEVEL : GROUND F | LOOR      |
|------------------|-----------|
| UNIT NO : AG19   |           |
| SUITE AREA :     | 347 Sq.ft |
| BALCONY AREA:    | 80 Sq.ft  |
| TOTAL AREA :     | 427 Sq.ft |

### STUDIO

| LEVEL : GROUND F | LOOR      |
|------------------|-----------|
| UNIT NO : AG20   |           |
| SUITE AREA :     | 347 Sq.ft |
| BALCONY AREA:    | 79 Sq.ft  |
| TOTAL AREA :     | 426 Sq.ft |

### STUDIO

| LOOR      |                       |
|-----------|-----------------------|
|           |                       |
| 347 Sq.ft |                       |
| 79 Sq.ft  |                       |
| 426 Sq.ft |                       |
|           | 347 Sq.ft<br>79 Sq.ft |

### STUDIO

| LEVEL : GROUND F | LOOR      |
|------------------|-----------|
| UNIT NO : AG22   |           |
| SUITE AREA :     | 347 Sq.ft |
| BALCONY AREA:    | 80 Sq.ft  |
| TOTAL AREA:      | 427 Sq.ft |

### STUDIO

| LEVEL : GROUND F | LOOR      |
|------------------|-----------|
| UNIT NO : AG23   |           |
| SUITE AREA :     | 347 Sq.ft |
| BALCONY AREA:    | 79 Sq.ft  |
| TOTAL AREA :     | 426 Sq.ft |

UNIT - AG24

### 1 BHK

| LEVEL : GROUND F | LOOR      |
|------------------|-----------|
| UNIT NO : AG24   |           |
| SUITE AREA :     | 612 Sq.ft |
| BALCONY AREA:    | 224 Sq.ft |
| TOTAL AREA:      | 836 Sq.ft |