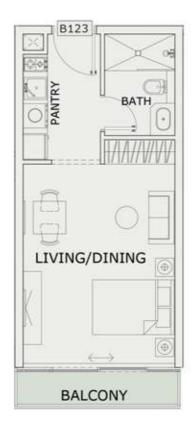

### STUDIO

| LEVEL : FIRST FLO | OR        |
|-------------------|-----------|
| UNIT NO : B123    |           |
| SUITE AREA :      | 347 Sq.ft |
| BALCONY AREA:     | 40 Sq.ft  |
| TOTAL AREA:       | 387 Sq.ft |