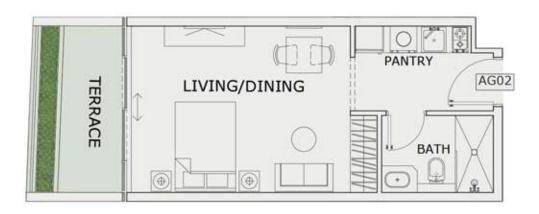

### STUDIO

| LEVEL : GROUND F | LOOR      |
|------------------|-----------|
| UNIT NO : AG02   |           |
| SUITE AREA :     | 347 Sq.ft |
| BALCONY AREA:    | 88 Sq.ft  |
| TOTAL AREA :     | 435 Sq.ft |