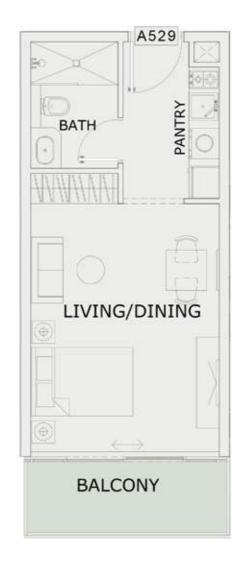

SUITE AREA:       | 616 Sq.ft |
| BALCONY AREA:     | 166 Sq.ft |
| TOTAL AREA :      | 782 Sq.ft |





ROAD



### 2 BHK

| LEVEL : FIFTH FLO | OR         |
|-------------------|------------|
| UNIT NO : A526    | -71        |
| SUITE AREA :      | 982 Sq.ft  |
| BALCONY AREA :    | 591 Sq.ft  |
| TOTAL AREA :      | 1573 Sq.ft |







### 2 BHK

| LEVEL : FIFTH FLO | OR         |
|-------------------|------------|
| UNIT NO : A527    | -27        |
| SUITE AREA :      | 984 Sq.ft  |
| BALCONY AREA:     | 501 Sq.ft  |
| TOTAL AREA:       | 1485 Sq.ft |





ROAD



### 2 BHK

| LEVEL : FIFTH FLO | OR         |
|-------------------|------------|
| UNIT NO : A528    | -494       |
| SUITE AREA:       | 922 Sq.ft  |
| BALCONY AREA:     | 223 Sq.ft  |
| TOTAL AREA :      | 1145 Sq.ft |





ROAD



## STUDIO

| LEVEL : FIFTH FLO | OR        |
|-------------------|-----------|
| UNIT NO : A529    | -17       |
| SUITE AREA :      | 347 Sq.ft |
| BALCONY AREA:     | 66 Sq.ft  |
| TOTAL AREA:       | 413 Sq.ft |





ROAD



## STUDIO

| LEVEL : FIFTH FLO | OR        |
|-------------------|-----------|
| UNIT NO : A530    |           |
| SUITE AREA :      | 347 Sq.ft |
| BALCONY AREA:     | 64 Sq.ft  |
| TOTAL AREA :      | 411 Sq.ft |





ROAD



## STUDIO

| LEVEL : FIFTH FLO | OR        |
|-------------------|-----------|
| UNIT NO : A531    | - 170     |
| SUITE AREA :      | 347 Sq.ft |
| BALCONY AREA:     | 66 Sq.ft  |
| TOTAL AREA:       | 413 Sq.ft |





ROAD



### 1 BHK

| LEVEL : FIFTH FLO | OR        |
|-------------------|-----------|
| UNIT NO : A532    |