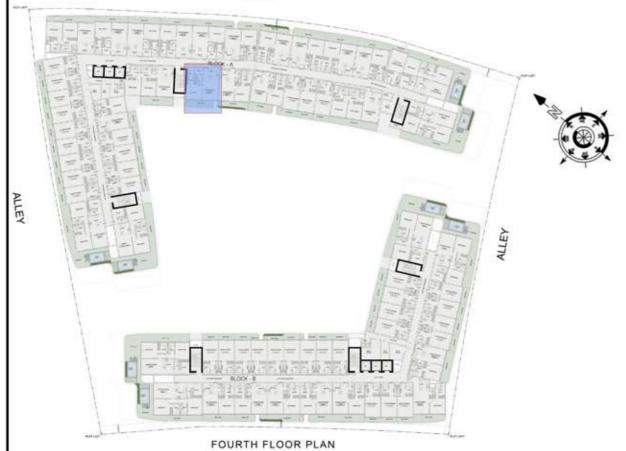

:      | 347 Sq.ft |
| BALCONY AREA:     | 64 Sq.ft  |
| TOTAL AREA:       | 411 Sq.ft |





ROAD



# STUDIO

| LEVEL : FOURTH FI | LOOR      |
|-------------------|-----------|
| UNIT NO : A433    | -59       |
| SUITE AREA:       | 347 Sq.ft |
| BALCONY AREA:     | 66 Sq.ft  |
| TOTAL AREA :      | 413 Sq.ft |





ROAD



## 1 BHK

| LEVEL : FOURTH FI | LOOR      |
|-------------------|-----------|
| UNIT NO : A434    | ***       |
| SUITE AREA :      | 631 Sq.ft |
| BALCONY AREA:     | 148 Sq.ft |
| TOTAL AREA:       | 779 Sq.ft |





ROAD



## 1 BHK

| LEVEL : FOURTH FLOOR |           |
|----------------------|-----------|
| UNIT NO : A435       | -59       |
| SUITE AREA :         | 623 Sq.ft |
| BALCONY AREA:        | 105 Sq.ft |
| TOTAL AREA :         | 728 Sq.ft |





ROAD



#### 1 BHK

| LEVEL : FOURTH FI | LOOR      |
|-------------------|-----------|
| UNIT NO : A436    |           |
| SUITE AREA :      | 672 Sq.ft |
| BALCONY AREA:     | 120 Sq.ft |
| TOTAL AREA :      | 792 Sq.ft |





ROAD



#### 1 BHK

| LEVEL : FOURTH F | LOOR       |
|------------------|------------|
| UNIT NO : A437   |            |
| SUITE AREA :     | 931 Sq.ft  |
| BALCONY AREA:    | 175 Sq.ft  |
| TOTAL AREA:      | 1106 Sq.ft |





ROAD



#### 2 BHK

| LEVEL : FIFTH FLO | OR         |
|-------------------|------------|
| UNIT NO : A506    | 77         |
| SUITE AREA :      | 987 Sq.ft  |
| BALCONY AREA:     | 517 Sq.ft  |
| TOTAL AREA:       | 1504 Sq.ft |





ROAD



# STUDIO

| LEVEL : FOURTH F | LOOR      |
|------------------|-----------|
| UNIT NO : B401   |