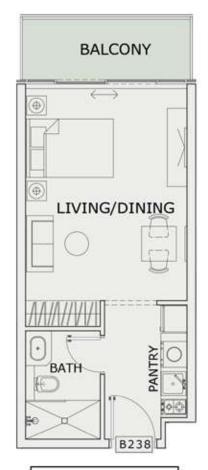

### STUDIO

| LEVEL : GROUND F | LOOR      |
|------------------|-----------|
| UNIT NO : AG07   |           |
| SUITE AREA :     | 347 Sq.ft |
| BALCONY AREA :   | 102 Sq.ft |
| TOTAL AREA :     | 449 Sq.ft |