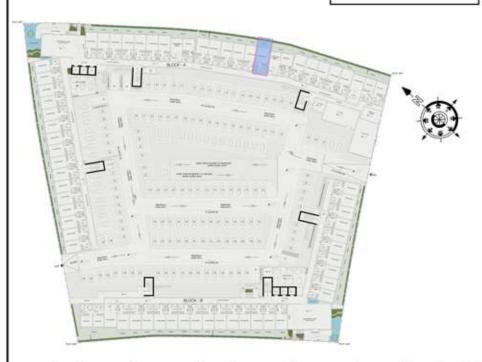

----------|
| UNIT NO : AG26   |           |
| SUITE AREA :     | 347 Sq.ft |
| BALCONY AREA:    | 80 Sq.ft  |
| TOTAL AREA :     | 427 Sq.ft |







### STUDIO

| LEVEL : GROUND F | LOOR      |
|------------------|-----------|
| UNIT NO : AG27   |           |
| SUITE AREA :     | 347 Sq.ft |
| BALCONY AREA:    | 86 Sq.ft  |
| TOTAL AREA :     | 433 Sq.ft |







### STUDIO

| LEVEL : GROUND F | LOOR      |
|------------------|-----------|
| UNIT NO : AG28   |           |
| SUITE AREA :     | 347 Sq.ft |
| BALCONY AREA:    | 88 Sq.ft  |
| TOTAL AREA:      | 435 Sq.ft |







### STUDIO

| LEVEL : GROUND F | LOOR      |
|------------------|-----------|
| UNIT NO : AG29   |           |
| SUITE AREA :     | 347 Sq.ft |
| BALCONY AREA:    | 89 Sq.ft  |
| TOTAL AREA :     | 436 Sq.ft |







### STUDIO

| LEVEL : GROUND F | LOOR      |
|------------------|-----------|
| UNIT NO : AG30   |           |
| SUITE AREA :     | 347 Sq.ft |
| BALCONY AREA:    | 86 Sq.ft  |
| TOTAL AREA :     | 433 Sq.ft |







### 1 BHK

| LEVEL : GROUND F | LOOR      |
|------------------|-----------|
| UNIT NO : AG31   |           |
| SUITE AREA :     | 616 Sq.ft |
| BALCONY AREA:    | 239 Sq.ft |
| TOTAL AREA :     | 855 Sq.ft |







### STUDIO

| LEVEL : GROUND F | LOOR      |
|------------------|-----------|
| UNIT NO : AG32   |           |
| SUITE AREA :     | 347 Sq.ft |
| BALCONY AREA:    | 71 Sq.ft  |
| TOTAL AREA :     | 418 Sq.ft |







### STUDIO

| LEVEL : GROUND F | LOOR      |
|------------------|-----------|
| UNIT NO : AG33   |           |
| SUITE AREA :     | 347 Sq.ft |
| BA