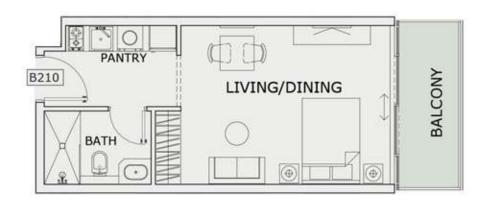

### STUDIO

| LEVEL : SECOND F | LOOR      |
|------------------|-----------|
| UNIT NO : B210   |           |
| SUITE AREA :     | 347 Sq.ft |
| BALCONY AREA:    | 64 Sq.ft  |
| TOTAL AREA :     | 411 Sq.ft |