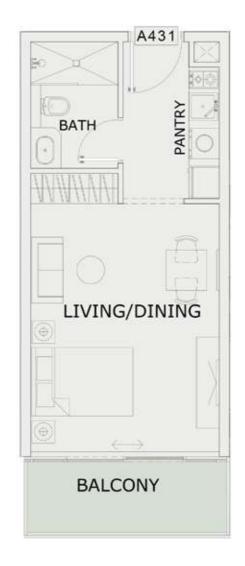

# STUDIO

| LEVEL : FOURTH F | LOOR      |
|------------------|-----------|
| UNIT NO : A402   | 379       |
| SUITE AREA :     | 347 Sq.ft |
| BALCONY AREA:    | 66 Sq.ft  |
| TOTAL AREA :     | 413 Sq.ft |