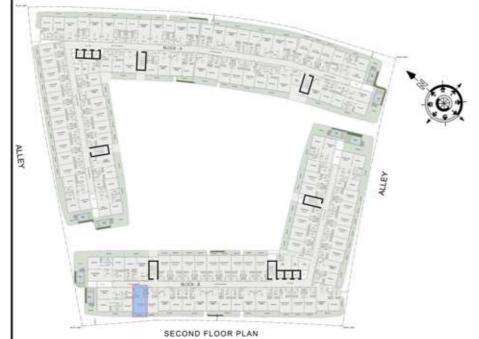

### STUDIO

| LEVEL : SECOND F | LOOR                                                                                                                                                                                                                                                                                                                                                                                                                                                                                                                                                                                                                                                                                                                                                                                                                                                                                                                                                                                                                                                                                                                                                                                                                                                                                                                                                                                                                                                                                                                                                                                                                                                                                                                                                                                                                                                                                                                                                                                                                                                                                                                           |
|------------------|--------------------------------------------------------------------------------------------------------------------------------------------------------------------------------------------------------------------------------------------------------------------------------------------------------------------------------------------------------------------------------------------------------------------------------------------------------------------------------------------------------------------------------------------------------------------------------------------------------------------------------------------------------------------------------------------------------------------------------------------------------------------------------------------------------------------------------------------------------------------------------------------------------------------------------------------------------------------------------------------------------------------------------------------------------------------------------------------------------------------------------------------------------------------------------------------------------------------------------------------------------------------------------------------------------------------------------------------------------------------------------------------------------------------------------------------------------------------------------------------------------------------------------------------------------------------------------------------------------------------------------------------------------------------------------------------------------------------------------------------------------------------------------------------------------------------------------------------------------------------------------------------------------------------------------------------------------------------------------------------------------------------------------------------------------------------------------------------------------------------------------|
| UNIT NO : A210   | T NO COSSECTION AND C |
| SUITE AREA :     | 347 Sq.ft                                                                                                                                                                                                                                                                                                                                                                                                                                                                                                                                                                                                                                                                                                                                                                                                                                                                                                                                                                                                                                                                                                                                                                                                                                                                                                                                                                                                                                                                                                                                                                                                                                                                                                                                                                                                                                                                                                                                                                                                                                                                                                                      |
| BALCONY AREA:    | 64 Sq.ft                                                                                                                                                                                                                                                                                                                                                                                                                                                                                                                                                                                                                                                                                                                                                                                                                                                                                                                                                                                                                                                                                                                                                                                                                                                                                                                                                                                                                                                                                                                                                                                                                                                                                                                                                                                                                                                                                                                                                                                                                                                                                                                       |
| TOTAL AREA :     | 411 Sq.ft                                                                                                                                                                                                                                                                                                                                                                                                                                                                                                                                                                                                                                                                                                                                                                                                                                                                                                                                                                                                                                                                                                                                                                                                                                                                                                                                                                                                                                                                                                                                                                                                                                                                                                                                                                                                                                                                                                                                                                                                                                                                                                                      |