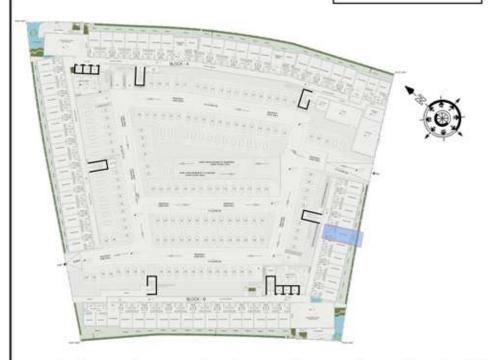

### STUDIO

| LEVEL : GROUND F | LOOR      |
|------------------|-----------|
| UNIT NO : BG07   |           |
| SUITE AREA :     | 347 Sq.ft |
| BALCONY AREA:    | 90 Sq.ft  |
| TOTAL AREA:      | 437 Sq.ft |