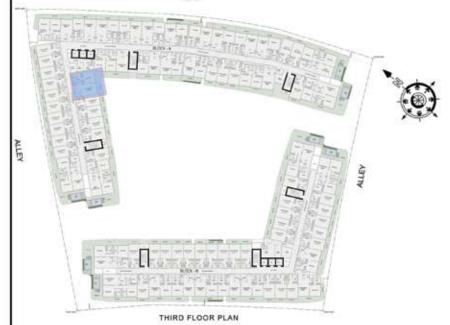

: B235   |           |
| SUITE AREA :     | 347 Sq.ft |
| BALCONY AREA:    | 54 Sq.ft  |
| TOTAL AREA :     | 401 Sq.ft |





ROAD



### STUDIO

| LEVEL : SECOND F | LOOR      |
|------------------|-----------|
| UNIT NO : B236   |           |
| SUITE AREA :     | 347 Sq.ft |
| BALCONY AREA:    | 46 Sq.ft  |
| TOTAL AREA:      | 393 Sq.ft |





ROAD



## STUDIO

| LEVEL : SECOND F | LOOR      |
|------------------|-----------|
| UNIT NO : B237   | 20        |
| SUITE AREA :     | 347 Sq.ft |
| BALCONY AREA:    | 63 Sq.ft  |
| TOTAL AREA:      | 410 Sq.ft |





ROAD



## STUDIO

| LEVEL : SECOND F | LOOR      |
|------------------|-----------|
| UNIT NO : B238   |           |
| SUITE AREA :     | 351 Sq.ft |
| BALCONY AREA:    | 64 Sq.ft  |
| TOTAL AREA :     | 415 Sq.ft |





ROAD



### 1 BHK

| LEVEL : THIRD FLO | OR        |
|-------------------|-----------|
| UNIT NO : A301    |           |
| SUITE AREA:       | 632 Sq.ft |
| BALCONY AREA:     | 83 Sq.ft  |
| TOTAL AREA:       | 715 Sq.ft |





ROAD



### STUDIO

| LEVEL : THIRD FLO | OR        |
|-------------------|-----------|
| UNIT NO : A302    |           |
| SUITE AREA:       | 347 Sq.ft |
| BALCONY AREA:     | 66 Sq.ft  |
| TOTAL AREA:       | 413 Sq.ft |





ROAD



### STUDIO

| LEVEL : THIRD FLO | OR        |
|-------------------|-----------|
| UNIT NO : A303    |           |
| SUITE AREA:       | 347 Sq.ft |
| BALCONY AREA:     | 64 Sq.ft  |
| TOTAL AREA :      | 411 Sq.ft |





ROAD



### STUDIO

| LEVEL : THIRD FLO | OR        |
|-------------------|-----------|
| UNIT NO : A304    |