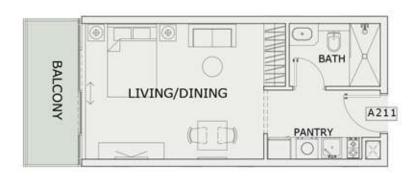

### STUDIO

| LEVEL : SECOND F | LOOR      |
|------------------|-----------|
| UNIT NO : A211   |           |
| SUITE AREA :     | 347 Sq.ft |
| BALCONY AREA:    | 64 Sq.ft  |
| TOTAL AREA :     | 411 Sq.ft |