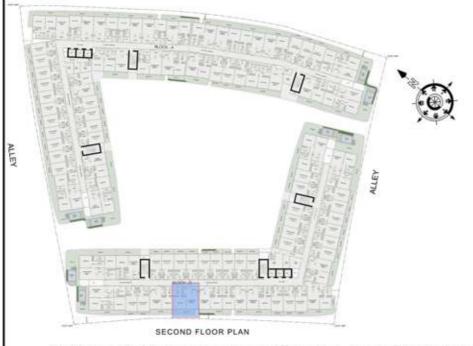

NO : B219   |           |
| SUITE AREA :     | 347 Sq.ft |
| BALCONY AREA:    | 52 Sq.ft  |
| TOTAL AREA:      | 399 Sq.ft |





ROAD



### 1BHK

| LEVEL : SECOND F | LOOR      |
|------------------|-----------|
| UNIT NO : B220   |           |
| SUITE AREA :     | 631 Sq.ft |
| BALCONY AREA:    | 161 Sq.ft |
| TOTAL AREA :     | 792 Sq.ft |





ROAD



### 1BHK

| LEVEL : SECOND F | LOOR      |
|------------------|-----------|
| UNIT NO : B221   |           |
| SUITE AREA :     | 631 Sq.ft |
| BALCONY AREA:    | 133 Sq.ft |
| TOTAL AREA:      | 764 Sq.ft |





ROAD



#### 1BHK

| LEVEL : SECOND F | LOOR      |
|------------------|-----------|
| UNIT NO : B222   |           |
| SUITE AREA :     | 631 Sq.ft |
| BALCONY AREA:    | 118 Sq.ft |
| TOTAL AREA :     | 749 Sq.ft |





ROAD



#### 1BHK

| LEVEL : SECOND F | LOOR      |
|------------------|-----------|
| UNIT NO : B223   |           |
| SUITE AREA :     | 631 Sq.ft |
| BALCONY AREA:    | 126 Sq.ft |
| TOTAL AREA:      | 757 Sq.ft |





ROAD



#### 1BHK

| LEVEL : SECOND F | LOOR      |
|------------------|-----------|
| UNIT NO : B224   |           |
| SUITE AREA :     | 631 Sq.ft |
| BALCONY AREA:    | 142 Sq.ft |
| TOTAL AREA :     | 773 Sq.ft |





ROAD



### STUDIO

| LEVEL : SECOND F | LOOR      |
|------------------|-----------|
| UNIT NO : B225   |           |
| SUITE AREA :     | 347 Sq.ft |
| BALCONY AREA:    | 40 Sq.ft  |
| TOTAL AREA :     | 387 Sq.ft |





ROAD



### STUDIO

| LEVEL : SECOND F | LOOR      |
|------------------|-----------|
| UNIT NO : B226   |           |
| SUITE AREA:      |