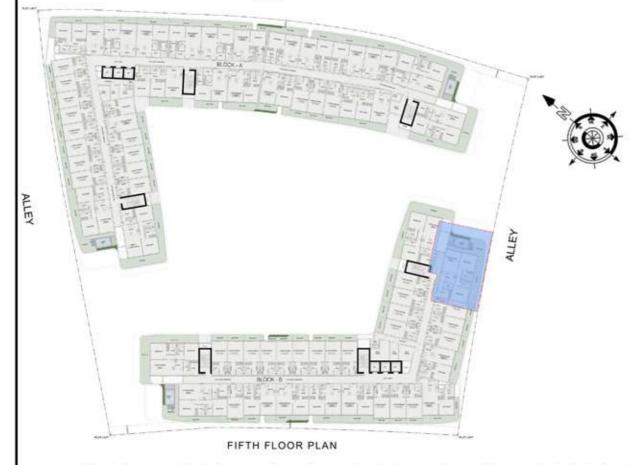

UITE AREA:       | 347 Sq.ft |
| BALCONY AREA:     | 85 Sq.ft  |
| TOTAL AREA :      | 432 Sq.ft |





ROAD



## STUDIO

| LEVEL : FIFTH FLO | OR        |
|-------------------|-----------|
| UNIT NO : B503    | 379       |
| SUITE AREA :      | 347 Sq.ft |
| BALCONY AREA:     | 85 Sq.ft  |
| TOTAL AREA :      | 432 Sq.ft |





ROAD



## STUDIO

| LEVEL : FIFTH FLO | OR        |
|-------------------|-----------|
| UNIT NO : B504    | -17       |
| SUITE AREA :      | 347 Sq.ft |
| BALCONY AREA:     | 86 Sq.ft  |
| TOTAL AREA:       | 433 Sq.ft |





ROAD



### 2 BHK

| LEVEL : FIFTH FLO | OR         |
|-------------------|------------|
| UNIT NO : B505    | 77         |
| SUITE AREA :      | 996 Sq.ft  |
| BALCONY AREA:     | 481 Sq.ft  |
| TOTAL AREA:       | 1477 Sq.ft |





ROAD



### 2 BHK

| LEVEL : FIFTH FLO | OR         |
|-------------------|------------|
| UNIT NO : B506    | -77        |
| SUITE AREA :      | 982 Sq.ft  |
| BALCONY AREA:     | 621 Sq.ft  |
| TOTAL AREA:       | 1603 Sq.ft |





ROAD



## STUDIO

| LEVEL : FIFTH FLO | OR        |
|-------------------|-----------|
| UNIT NO : B507    | · P       |
| SUITE AREA :      | 347 Sq.ft |
| BALCONY AREA:     | 66 Sq.ft  |
| TOTAL AREA:       | 413 Sq.ft |





ROAD



## STUDIO

| LEVEL : FIFTH FLO | OR        |
|-------------------|-----------|
| UNIT NO : B508    | -59       |
| SUITE AREA:       | 347 Sq.ft |
| BALCONY AREA:     | 64 Sq.ft  |
| TOTAL AREA :      | 411 Sq.ft |





ROAD



## STUDIO

| LEVEL : FIFTH FLO | OR        |
|-------------------|-----------|
| UNIT NO : B509    | -59