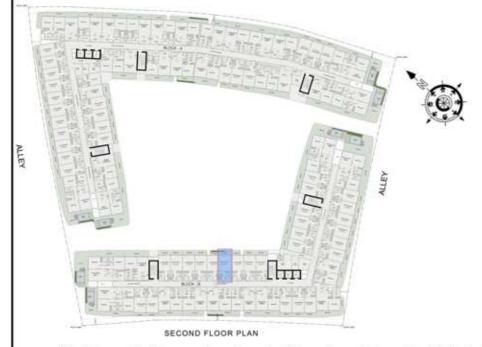

### 1 BHK

| LEVEL : SECOND FLOOR |           |
|----------------------|-----------|
| UNIT NO : A201       |           |
| SUITE AREA :         | 632 Sq.ft |
| BALCONY AREA:        | 83 Sq.ft  |
| TOTAL AREA :         | 715 Sq.ft |

### STUDIO

| LEVEL : SECOND FLOOR |           |
|----------------------|-----------|
| UNIT NO : A202       |           |
| SUITE AREA :         | 347 Sq.ft |
| BALCONY AREA :       | 66 Sq.ft  |
| TOTAL AREA :         | 413 Sq.ft |

### STUDIO

| LEVEL : SECOND F | LOOR      |
|------------------|-----------|
| UNIT NO : A203   |           |
| SUITE AREA :     | 347 Sq.ft |
| BALCONY AREA :   | 64 Sq.ft  |
| TOTAL AREA :     | 411 Sq.ft |

### STUDIO

| LEVEL : SECOND F | LOOR      |
|------------------|-----------|
| UNIT NO : A204   |           |
| SUITE AREA :     | 347 Sq.ft |
| BALCONY AREA:    | 64 Sq.ft  |
| TOTAL AREA :     | 411 Sq.ft |

### STUDIO

| LEVEL : SECOND F | LOOR      |
|------------------|-----------|
| UNIT NO : A205   |           |
| SUITE AREA :     | 352 Sq.ft |
| BALCONY AREA:    | 65 Sq.ft  |
| TOTAL AREA :     | 417 Sq.ft |

### 1 BHK

| LEVEL : SECOND FLOOR |           |
|----------------------|-----------|
| UNIT NO : A206       |           |
| SUITE AREA :         | 636 Sq.ft |
| BALCONY AREA:        | 176 Sq.ft |
| TOTAL AREA:          | 812 Sq.ft |

### 2 BHK

| LEVEL : SECOND F | LOOR       |
|------------------|------------|
| UNIT NO : A207   |            |
| SUITE AREA :     | 979 Sq.ft  |
| BALCONY AREA:    | 703 Sq.ft  |
| TOTAL AREA :     | 1682 Sq.ft |

## 2 BHK

| LEVEL : SECOND F | LOOR       |
|------------------|------------|
| UNIT NO : A208   |            |
| SUITE AREA :     | 979 Sq.ft  |
| BALCONY AREA:    | 623 Sq.ft  |
| TOTAL AREA:      | 1602 Sq.ft |

### STUDIO

| LEVEL : SECOND F | LOOR      |
|------------------|-----------|
| UNIT NO : A209   |           |
| SUITE AREA :     | 347 Sq.ft |
| BALCONY AREA:    | 66 Sq.ft  |
| TOTAL AREA :     | 413 Sq.ft |

### STUDIO

| LEVEL : SECOND F | LOOR                                                                                                                                                                                                                                                                                                                                                                                                                                                                                                                                                                                                                                                                                                                                                                                                                                                                                                                                                                                                                                                                                                                                                                                                                                                                                                                                                                                                                                                                                                                                                                                                                                                                                                                                                                                                                                                                                                                                                                                                                                                                                                                           |
|------------------|--------------------------------------------------------------------------------------------------------------------------------------------------------------------------------------------------------------------------------------------------------------------------------------------------------------------------------------------------------------------------------------------------------------------------------------------------------------------------------------------------------------------------------------------------------------------------------------------------------------------------------------------------------------------------------------------------------------------------------------------------------------------------------------------------------------------------------------------------------------------------------------------------------------------------------------------------------------------------------------------------------------------------------------------------------------------------------------------------------------------------------------------------------------------------------------------------------------------------------------------------------------------------------------------------------------------------------------------------------------------------------------------------------------------------------------------------------------------------------------------------------------------------------------------------------------------------------------------------------------------------------------------------------------------------------------------------------------------------------------------------------------------------------------------------------------------------------------------------------------------------------------------------------------------------------------------------------------------------------------------------------------------------------------------------------------------------------------------------------------------------------|
| UNIT NO : A210   | T NO COSSECTION AND C |
| SUITE AREA :     | 347 Sq.ft                                                                                                                                                                                                                                                                                                                                                                                                                                                                                                                                                                                                                                                                                                                                                                                                                                                                                                                                                                                                                                                                                                                                                                                                                                                                                                                                                                                                                                                                                                                                                                                                                                                                                                                                                                                                                                                                                                                                                                                                                                                                                                                      |
| BALCONY AREA:    | 64 Sq.ft                                                                                                                                                                                                                                                                                                                                                                                                                                                                                                                                                                                                                                                                                                                                                                                                                                                                                                                                                                                                                                                                                                                                                                                                                                                                                                                                                                                                                                                                                                                                                                                                                                                                                                                                                                                                                                                                                                                                                                                                                                                                                                                       |
| TOTAL AREA :     | 411 Sq.ft                                                                                                                                                                                                                                                                                                                                                                                                                                                                                                                                                                                                                                                                                                                                                                                                                                                                                                                                                                                                                                                                                                                                                                                                                                                                                                                                                                                                                                                                                                                                                                                                                                                                                                                                                                                                                                                                                                                                                                                                                                                                                                                      |

### STUDIO

| LEVEL : SECOND F | LOOR      |
|------------------|-----------|
| UNIT NO : A211   |           |
| SUITE AREA :     | 347 Sq.ft |
| BALCONY AREA:    | 64 Sq.ft  |
| TOTAL AREA :     | 411 Sq.ft |

### STUDIO

| LEVEL : SECOND F | LOOR      |
|------------------|-----------|
| UNIT NO : A212   |           |
| SUITE AREA :     | 347 Sq.ft |
| BALCONY AREA:    | 64 Sq.ft  |
| TOTAL AREA :     | 411 Sq.ft |

### STUDIO

| LEVEL : SECOND F | LOOR      |
|------------------|-----------|
| UNIT NO : A213   |           |
| SUITE AREA :     | 345 Sq.ft |
| BALCONY AREA:    | 64 Sq.ft  |
| TOTAL AREA :     | 409 Sq.ft |

### STUDIO

| LEVEL : SECOND F | LOOR      |
|------------------|-----------|
| UNIT NO : A214   |           |
| SUITE AREA :     | 345 Sq.ft |
| BALCONY AREA:    | 64 Sq.ft  |
| TOTAL AREA:      | 409 Sq.ft |

### STUDIO

| LEVEL : SECOND F | LOOR      |
|------------------|-----------|
| UNIT NO : A215   |           |
| SUITE AREA :     | 347 Sq.ft |
| BALCONY AREA:    | 64 Sq.ft  |
| TOTAL AREA :     | 411 Sq.ft |

### STUDIO

| LEVEL : SECOND F | LOOR      |
|------------------|-----------|
| UNIT NO : A216   |           |
| SUITE AREA :     | 347 Sq.ft |
| BALCONY AREA:    | 64 Sq.ft  |
| TOTAL AREA:      | 411 Sq.ft |

### STUDIO

| LEVEL : SECOND F | LOOR      |
|------------------|-----------|
| UNIT NO : A217   |           |
| SUITE AREA :     | 347 Sq.ft |
| BALCONY AREA :   | 64 Sq.ft  |
| TOTAL AREA :     | 411 Sq.ft |

### STUDIO

| LEVEL : SECOND F | LOOR      |
|------------------|-----------|
| UNIT NO : A218   |           |
| SUITE AREA :     | 347 Sq.ft |
| BALCONY AREA:    | 64 Sq.ft  |
| TOTAL AREA :     | 411 Sq.ft |

### STUDIO

| LEVEL : SECOND F | LOOR      |
|------------------|-----------|
| UNIT NO : A219   |           |
| SUITE AREA :     | 347 Sq.ft |
| BALCONY AREA :   | 64 Sq.ft  |
| TOTAL AREA :     | 411 Sq.ft |

## 2 BHK

| LEVEL : SECOND F | LOOR       |
|------------------|------------|
| UNIT NO : A220   |            |
| SUITE AREA :     | 924 Sq.ft  |
| BALCONY AREA:    | 269 Sq.ft  |
| TOTAL AREA:      | 1193 Sq.ft |

#### 1 BHK

| LEVEL : SECOND F | LOOR      |
|------------------|-----------|
| UNIT NO : A221   |           |
| SUITE AREA:      | 667 Sq.ft |
| BALCONY AREA:    | 125 Sq.ft |
| TOTAL AREA :     | 792 Sq.ft |

### 1 BHK

| LEVEL : SECOND F | LOOR      |
|------------------|-----------|
| UNIT NO : A222   |           |
| SUITE AREA :     | 667 Sq.ft |
| BALCONY AREA :   | 132 Sq.ft |
| TOTAL AREA :     | 799 Sq.ft |

### 1 BHK

| LEVEL : SECOND F | LOOR      |
|------------------|-----------|
| UNIT NO : A223   |           |
| SUITE AREA :     | 667 Sq.ft |
| BALCONY AREA :   | 130 Sq.ft |
| TOTAL AREA :     | 797 Sq.ft |

### 1 BHK

| LEVEL : SECOND F | LOOR      |
|------------------|-----------|
| UNIT NO : A224   |           |
| SUITE AREA :     | 667 Sq.ft |
| BALCONY AREA:    | 106 Sq.ft |
| TOTAL AREA:      | 773 Sq.ft |

### 1 BHK

| LEVEL : SECOND F | LOOR      |
|------------------|-----------|
| UNIT NO : A225   |           |
| SUITE AREA :     | 611 Sq.ft |
| BALCONY AREA:    | 120 Sq.ft |
| TOTAL AREA :     | 731 Sq.ft |

### 1 BHK

| LEVEL : SECOND F | LOOR      |
|------------------|-----------|
| UNIT NO : A226   |           |
| SUITE AREA :     | 631 Sq.ft |
| BALCONY AREA:    | 114 Sq.ft |
| TOTAL AREA :     | 745 Sq.ft |

#### 1 BHK

| LEVEL : SECOND F | LOOR      |
|------------------|-----------|
| UNIT NO : A227   |           |
| SUITE AREA:      | 631 Sq.ft |
| BALCONY AREA:    | 165 Sq.ft |
| TOTAL AREA :     | 796 Sq.ft |

### 1 BHK

| LEVEL : SECOND F | LOOR      |
|------------------|-----------|
| UNIT NO : A228   |           |
| SUITE AREA :     | 631 Sq.ft |
| BALCONY AREA:    | 171 Sq.ft |
| TOTAL AREA :     | 802 Sq.ft |

### 1 BHK

| LEVEL : SECOND F | LOOR      |
|------------------|-----------|
| UNIT NO : A229   |           |
| SUITE AREA :     | 616 Sq.ft |
| BALCONY AREA :   | 165 Sq.ft |
| TOTAL AREA :     | 781 Sq.ft |

### STUDIO

| LEVEL : SECOND F | LOOR      |
|------------------|-----------|
| UNIT NO : A230   |           |
| SUITE AREA :     | 347 Sq.ft |
| BALCONY AREA:    | 43 Sq.ft  |
| TOTAL AREA:      | 390 Sq.ft |

### STUDIO

| LEVEL : SECOND F | LOOR      |
|------------------|-----------|
| UNIT NO : A231   |           |
| SUITE AREA :     | 347 Sq.ft |
| BALCONY AREA:    | 43 Sq.ft  |
| TOTAL AREA :     | 390 Sq.ft |

### STUDIO

| LEVEL : SECOND F | LOOR      |
|------------------|-----------|
| UNIT NO : A232   |           |
| SUITE AREA :     | 347 Sq.ft |
| BALCONY AREA :   | 45 Sq.ft  |
| TOTAL AREA :     | 392 Sq.ft |

### 2 BHK

| LEVEL : SECOND F | LOOR       |
|------------------|------------|
| UNIT NO : A233   |            |
| SUITE AREA :     | 982 Sq.ft  |
| BALCONY AREA:    | 544 Sq.ft  |
| TOTAL AREA:      | 1526 Sq.ft |

### 2 BHK

| LEVEL : SECOND F | LOOR       |
|------------------|------------|
| UNIT NO : A234   |            |
| SUITE AREA :     | 982 Sq.ft  |
| BALCONY AREA :   | 742 Sq.ft  |
| TOTAL AREA :     | 1724 Sq.ft |

### 1 BHK

| LEVEL : SECOND F | LOOR      |
|------------------|-----------|
| UNIT NO : A235   |           |
| SUITE AREA :     | 636 Sq.ft |
| BALCONY AREA :   | 167 Sq.ft |
| TOTAL AREA :     | 803 Sq.ft |

# 2 BHK

| LEVEL : SECOND F | LOOR       |
|------------------|------------|
| UNIT NO : A236   |            |
| SUITE AREA :     | 922 Sq.ft  |
| BALCONY AREA:    | 223 Sq.ft  |
| TOTAL AREA:      | 1145 Sq.ft |

### STUDIO

| LEVEL : SECOND F | LOOR      |
|------------------|-----------|
| UNIT NO : A237   |           |
| SUITE AREA :     | 347 Sq.ft |
| BALCONY AREA:    | 66 Sq.ft  |
| TOTAL AREA:      | 413 Sq.ft |

### STUDIO

| LEVEL : SECOND F | LOOR      |
|------------------|-----------|
| UNIT NO : A238   |           |
| SUITE AREA :     | 347 Sq.ft |
| BALCONY AREA:    | 64 Sq.ft  |
| TOTAL AREA :     | 411 Sq.ft |

## STUDIO

| LEVEL : SECOND F | LOOR      |
|------------------|-----------|
| UNIT NO : A239   |           |
| SUITE AREA :     | 347 Sq.ft |
| BALCONY AREA:    | 48 Sq.ft  |
| TOTAL AREA:      | 395 Sq.ft |

### 1 BHK

| LEVEL : SECOND F | LOOR      |
|------------------|-----------|
| UNIT NO : A240   |           |
| SUITE AREA :     | 631 Sq.ft |
| BALCONY AREA:    | 158 Sq.ft |
| TOTAL AREA:      | 789 Sq.ft |

### 1 BHK

| LEVEL : SECOND F | LOOR      |
|------------------|-----------|
| UNIT NO : A241   |           |
| SUITE AREA :     | 623 Sq.ft |
| BALCONY AREA:    | 90 Sq.ft  |
| TOTAL AREA :     | 713 Sq.ft |

### 1 BHK

| LEVEL : SECOND F | LOOR      |
|------------------|-----------|
| UNIT NO : A242   |           |
| SUITE AREA :     | 672 Sq.ft |
| BALCONY AREA:    | 144 Sq.ft |
| TOTAL AREA:      | 816 Sq.ft |

#### 2 BHK

| LEVEL : SECOND F | LOOR       |
|------------------|------------|
| UNIT NO : A243   |            |
| SUITE AREA :     | 931 Sq.ft  |
| BALCONY AREA:    | 175 Sq.ft  |
| TOTAL AREA:      | 1106 Sq.ft |

### STUDIO

| LEVEL : SECOND F | LOOR      |
|------------------|-----------|
| UNIT NO : B201   |           |
| SUITE AREA :     | 347 Sq.ft |
| BALCONY AREA:    | 85 Sq.ft  |
| TOTAL AREA :     | 432 Sq.ft |

### STUDIO

| LEVEL : SECOND F | LOOR      |
|------------------|-----------|
| UNIT NO : B202   |           |
| SUITE AREA :     | 347 Sq.ft |
| BALCONY AREA :   | 85 Sq.ft  |
| TOTAL AREA :     | 432 Sq.ft |

### STUDIO

| LEVEL : SECOND F | LOOR      |
|------------------|-----------|
| UNIT NO : B203   |           |
| SUITE AREA :     | 347 Sq.ft |
| BALCONY AREA:    | 85 Sq.ft  |
| TOTAL AREA:      | 432 Sq.ft |

### STUDIO

| LEVEL : SECOND FLOOR |           |
|----------------------|-----------|
| UNIT NO : B204       |           |
| SUITE AREA :         | 347 Sq.ft |
| BALCONY AREA :       | 86 Sq.ft  |
| TOTAL AREA :         | 433 Sq.ft |

### STUDIO

| LEVEL : SECOND F | LOOR      |
|------------------|-----------|
| UNIT NO : B205   |           |
| SUITE AREA :     | 351 Sq.ft |
| BALCONY AREA :   | 86 Sq.ft  |
| TOTAL AREA :     | 437 Sq.ft |

### STUDIO

| LEVEL : SECOND F | LOOR      |
|------------------|-----------|
| UNIT NO : B206   |           |
| SUITE AREA :     | 347 Sq.ft |
| BALCONY AREA :   | 84 Sq.ft  |
| TOTAL AREA :     | 431 Sq.ft |

### 2 BHK

| LEVEL : SECOND F | LOOR       |
|------------------|------------|
| UNIT NO : B207   |            |
| SUITE AREA :     | 988 Sq.ft  |
| BALCONY AREA:    | 533 Sq.ft  |
| TOTAL AREA:      | 1521 Sq.ft |

### 2 BHK

| LEVEL : SECOND F | LOOR       |
|------------------|------------|
| UNIT NO : B208   |            |
| SUITE AREA :     | 982 Sq.ft  |
| BALCONY AREA:    | 990 Sq.ft  |
| TOTAL AREA :     | 1972 Sq.ft |

### STUDIO

| LEVEL : SECOND F | LOOR      |
|------------------|-----------|
| UNIT NO : B209   |           |
| SUITE AREA :     | 347 Sq.ft |
| BALCONY AREA :   | 66 Sq.ft  |
| TOTAL AREA :     | 413 Sq.ft |

### STUDIO

| LEVEL : SECOND F | LOOR      |
|------------------|-----------|
| UNIT NO : B210   |           |
| SUITE AREA :     | 347 Sq.ft |
| BALCONY AREA:    | 64 Sq.ft  |
| TOTAL AREA :     | 411 Sq.ft |

### STUDIO

| LEVEL : SECOND F | LOOR      |
|------------------|-----------|
| UNIT NO : B211   |           |
| SUITE AREA :     | 347 Sq.ft |
| BALCONY AREA:    | 64 Sq.ft  |
| TOTAL AREA :     | 411 Sq.ft |

### STUDIO

| LEVEL : SECOND F | LOOR      |
|------------------|-----------|
| UNIT NO : B212   |           |
| SUITE AREA :     | 347 Sq.ft |
| BALCONY AREA:    | 64 Sq.ft  |
| TOTAL AREA :     | 411 Sq.ft |

### STUDIO

| LEVEL : SECOND F | LOOR      |
|------------------|-----------|
| UNIT NO : B213   |           |
| SUITE AREA :     | 347 Sq.ft |
| BALCONY AREA:    | 64 Sq.ft  |
| TOTAL AREA :     | 411 Sq.ft |

### STUDIO

| LEVEL : SECOND F | LOOP      |
|------------------|-----------|
|                  | LOOK      |
| UNIT NO : B214   |           |
| SUITE AREA :     | 347 Sq.ft |
| BALCONY AREA:    | 64 Sq.ft  |
| TOTAL AREA :     | 411 Sq.ft |

### STUDIO

| LEVEL : SECOND F | LOOR      |
|------------------|-----------|
| UNIT NO : B215   |           |
| SUITE AREA :     | 632 Sq.ft |
| BALCONY AREA:    | 169 Sq.ft |
| TOTAL AREA :     | 801 Sq.ft |

### 1 BHK

| LEVEL : SECOND F | LOOR      |
|------------------|-----------|
| UNIT NO : B216   |           |
| SUITE AREA :     | 672 Sq.ft |
| BALCONY AREA:    | 217 Sq.ft |
| TOTAL AREA:      | 889 Sq.ft |

### STUDIO

| LEVEL : SECOND F | LOOR      |
|------------------|-----------|
| UNIT NO : B217   |           |
| SUITE AREA :     | 347 Sq.ft |
| BALCONY AREA :   | 54 Sq.ft  |
| TOTAL AREA:      | 401 Sq.ft |

### STUDIO

| LEVEL : SECOND F | LOOR      |
|------------------|-----------|
| UNIT NO : B218   |           |
| SUITE AREA :     | 347 Sq.ft |
| BALCONY AREA:    | 52 Sq.ft  |
| TOTAL AREA:      | 399 Sq.ft |

### STUDIO

| LEVEL : SECOND F | LOOR      |
|------------------|-----------|
| UNIT NO : B219   |           |
| SUITE AREA :     | 347 Sq.ft |
| BALCONY AREA:    | 52 Sq.ft  |
| TOTAL AREA:      | 399 Sq.ft |

### 1BHK

| LEVEL : SECOND F | LOOR      |
|------------------|-----------|
| UNIT NO : B220   |           |
| SUITE AREA :     | 631 Sq.ft |
| BALCONY AREA:    | 161 Sq.ft |
| TOTAL AREA :     | 792 Sq.ft |

### 1BHK

| LEVEL : SECOND F | LOOR      |
|------------------|-----------|
| UNIT NO : B221   |           |
| SUITE AREA :     | 631 Sq.ft |
| BALCONY AREA:    | 133 Sq.ft |
| TOTAL AREA:      | 764 Sq.ft |

#### 1BHK

| LEVEL : SECOND F | LOOR      |
|------------------|-----------|
| UNIT NO : B222   |           |
| SUITE AREA :     | 631 Sq.ft |
| BALCONY AREA:    | 118 Sq.ft |
| TOTAL AREA :     | 749 Sq.ft |

#### 1BHK

| LEVEL : SECOND F | LOOR      |
|------------------|-----------|
| UNIT NO : B223   |           |
| SUITE AREA :     | 631 Sq.ft |
| BALCONY AREA:    | 126 Sq.ft |
| TOTAL AREA:      | 757 Sq.ft |

#### 1BHK

| LEVEL : SECOND F | LOOR      |
|------------------|-----------|
| UNIT NO : B224   |           |
| SUITE AREA :     | 631 Sq.ft |
| BALCONY AREA:    | 142 Sq.ft |
| TOTAL AREA :     | 773 Sq.ft |

### STUDIO

| LEVEL : SECOND F | LOOR      |
|------------------|-----------|
| UNIT NO : B225   |           |
| SUITE AREA :     | 347 Sq.ft |
| BALCONY AREA:    | 40 Sq.ft  |
| TOTAL AREA :     | 387 Sq.ft |

### STUDIO

| LEVEL : SECOND F | LOOR      |
|------------------|-----------|
| UNIT NO : B226   |           |
| SUITE AREA:      | 347 Sq.ft |
| BALCONY AREA:    | 40 Sq.ft  |
| TOTAL AREA:      | 387 Sq.ft |

## 2 BHK

| LEVEL : SECOND F | LOOR       |
|------------------|------------|
| UNIT NO : B227   |            |
| SUITE AREA :     | 979 Sq.ft  |
| BALCONY AREA:    | 552 Sq.ft  |
| TOTAL AREA:      | 1531 Sq.ft |

#### 2 BHK

| LEVEL : SECOND F | LOOR       |
|------------------|------------|
| UNIT NO : B228   |            |
| SUITE AREA :     | 979 Sq.ft  |
| BALCONY AREA:    | 783 Sq.ft  |
| TOTAL AREA:      | 1762 Sq.ft |

### 1 BHK

| LEVEL : SECOND F | LOOR      |
|------------------|-----------|
| UNIT NO : B229   |           |
| SUITE AREA :     | 636 Sq.ft |
| BALCONY AREA :   | 175 Sq.ft |
| TOTAL AREA :     | 811 Sq.ft |

## STUDIO

| LEVEL : SECOND F | LOOR      |
|------------------|-----------|
| UNIT NO : B230   |           |
| SUITE AREA :     | 351 Sq.ft |
| BALCONY AREA:    | 65 Sq.ft  |
| TOTAL AREA :     | 416 Sq.ft |

### STUDIO

| LEVEL : SECOND F | LOOR      |   |
|------------------|-----------|---|
| UNIT NO : B231   |           | Ī |
| SUITE AREA:      | 347 Sq.ft |   |
| BALCONY AREA:    | 64 Sq.ft  |   |
| TOTAL AREA :     | 411 Sq.ft | Ì |

## STUDIO

| LEVEL : SECOND F | LOOR      |
|------------------|-----------|
| UNIT NO : B232   |           |
| SUITE AREA :     | 347 Sq.ft |
| BALCONY AREA:    | 64 Sq.ft  |
| TOTAL AREA :     | 411 Sq.ft |

### STUDIO

| LEVEL : SECOND F | LOOR      |
|------------------|-----------|
| UNIT NO : B233   |           |
| SUITE AREA :     | 347 Sq.ft |
| BALCONY AREA:    | 63 Sq.ft  |
| TOTAL AREA:      | 410 Sq.ft |

## STUDIO

| LEVEL : SECOND F | LOOR      |
|------------------|-----------|
| UNIT NO : B234   |           |
| SUITE AREA :     | 347 Sq.ft |
| BALCONY AREA:    | 31 Sq.ft  |
| TOTAL AREA:      | 378 Sq.ft |

### STUDIO

| LEVEL : SECOND F | LOOR      |
|------------------|-----------|
| UNIT NO : B235   |           |
| SUITE AREA :     | 347 Sq.ft |
| BALCONY AREA:    | 54 Sq.ft  |
| TOTAL AREA :     | 401 Sq.ft |

### STUDIO

| LEVEL : SECOND F | LOOR      |
|------------------|-----------|
| UNIT NO : B236   |           |
| SUITE AREA :     | 347 Sq.ft |
| BALCONY AREA:    | 46 Sq.ft  |
| TOTAL AREA:      | 393 Sq.ft |

## STUDIO

| LEVEL : SECOND F | LOOR      |
|------------------|-----------|
| UNIT NO : B237   | 20        |
| SUITE AREA :     | 347 Sq.ft |
| BALCONY AREA:    | 63 Sq.ft  |
| TOTAL AREA:      | 410 Sq.ft |

## STUDIO

| LEVEL : SECOND F | LOOR      |
|------------------|-----------|
| UNIT NO : B238   |           |
| SUITE AREA :     | 351 Sq.ft |
| BALCONY AREA:    | 64 Sq.ft  |
| TOTAL AREA :     | 415 Sq.ft |