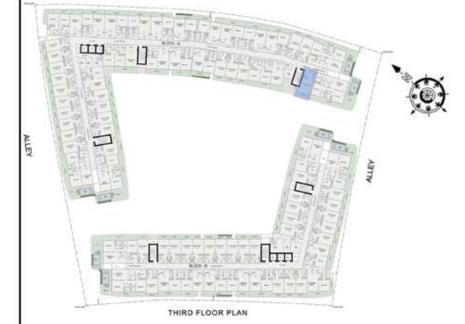

## STUDIO

| LEVEL : THIRD FLO | OR        |
|-------------------|-----------|
| UNIT NO : A333    |           |
| SUITE AREA:       | 352 Sq.ft |
| BALCONY AREA:     | 55 Sq.ft  |
| TOTAL AREA:       | 407 Sq.ft |