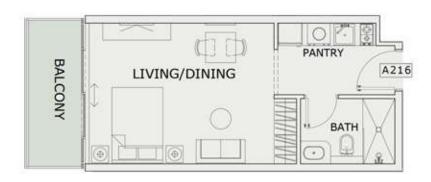

### STUDIO

| LEVEL : SECOND F | LOOR      |
|------------------|-----------|
| UNIT NO : A216   |           |
| SUITE AREA :     | 347 Sq.ft |
| BALCONY AREA:    | 64 Sq.ft  |
| TOTAL AREA:      | 411 Sq.ft |