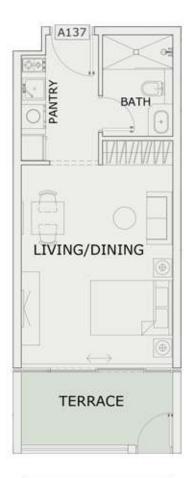

### STUDIO

| LEVEL : FIRST FLO | OR        |
|-------------------|-----------|
| UNIT NO : A137    |           |
| SUITE AREA :      | 347 Sq.ft |
| BALCONY AREA:     | 84 Sq.ft  |
| TOTAL AREA :      | 431 Sq.ft |