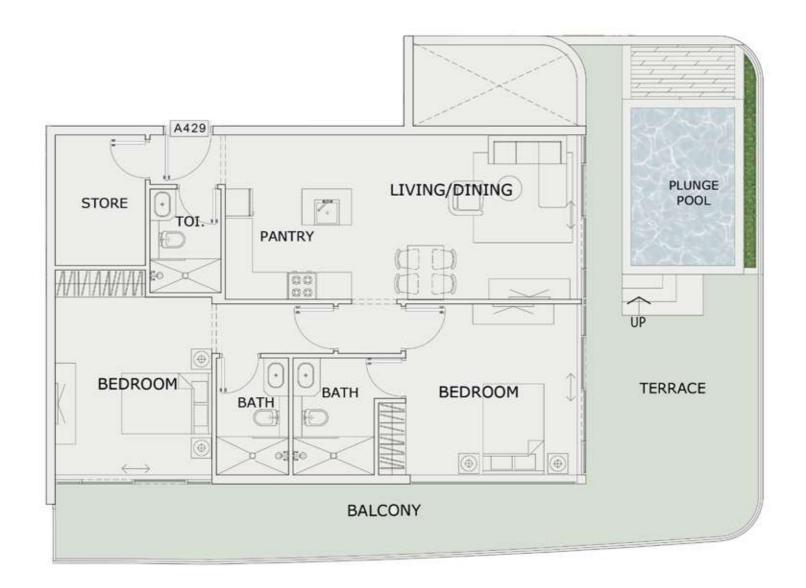

|
| SUITE AREA:       | 631 Sq.ft |
| BALCONY AREA:     | 171 Sq.ft |
| TOTAL AREA :      | 802 Sq.ft |





ROAD



#### 1 BHK

| LEVEL : FOURTH FI | LOOR      |
|-------------------|-----------|
| UNIT NO : A426    | 379       |
| SUITE AREA:       | 616 Sq.ft |
| BALCONY AREA:     | 165 Sq.ft |
| TOTAL AREA :      | 781 Sq.ft |





ROAD



# STUDIO

| LEVEL : FOURTH FI | LOOR      |
|-------------------|-----------|
| UNIT NO : A427    | -17       |
| SUITE AREA :      | 347 Sq.ft |
| BALCONY AREA:     | 43 Sq.ft  |
| TOTAL AREA:       | 390 Sq.ft |





ROAD



#### 2 BHK

| LEVEL : FOURTH F | LOOR       |
|------------------|------------|
| UNIT NO : A428   | -77        |
| SUITE AREA :     | 982 Sq.ft  |
| BALCONY AREA:    | 587 Sq.ft  |
| TOTAL AREA:      | 1569 Sq.ft |





ROAD



#### 2 BHK

| LEVEL : FOURTH F | LOOR       |
|------------------|------------|
| UNIT NO : A429   | -71        |
| SUITE AREA :     | 984 Sq.ft  |
| BALCONY AREA:    | 688 Sq.ft  |
| TOTAL AREA:      | 1672 Sq.ft |





ROAD



#### 2 BHK

| LEVEL : FOURTH F | LOOR       |
|------------------|------------|
| UNIT NO : A430   |            |
| SUITE AREA :     | 922 Sq.ft  |
| BALCONY AREA:    | 223 Sq.ft  |
| TOTAL AREA:      | 1145 Sq.ft |





ROAD



# STUDIO

| LEVEL : FOURTH FI | LOOR      |
|-------------------|-----------|
| UNIT NO : A431    |           |
| SUITE AREA :      | 347 Sq.ft |
| BALCONY AREA:     | 66 Sq.ft  |
| TOTAL AREA:       | 413 Sq.ft |





ROAD



# STUDIO

| 25                |           |
|-------------------|-----------|
| LEVEL : FOURTH FI | LOOR