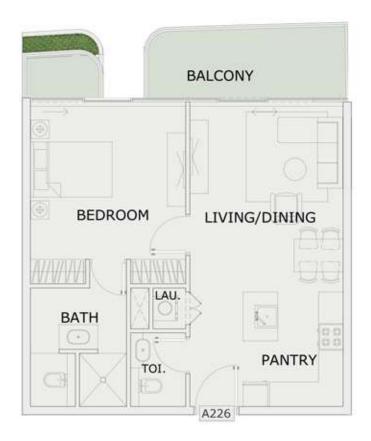

### 1 BHK

| LEVEL : SECOND F | LOOR      |
|------------------|-----------|
| UNIT NO : A226   |           |
| SUITE AREA :     | 631 Sq.ft |
| BALCONY AREA:    | 114 Sq.ft |
| TOTAL AREA :     | 745 Sq.ft |