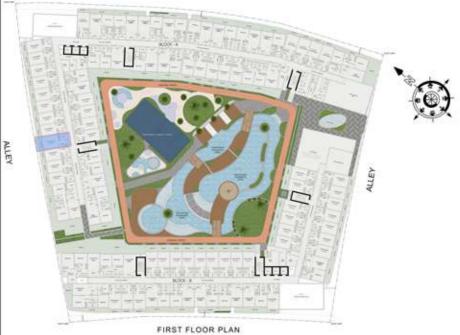

Sq.ft  |
| BALCONY AREA:     | 866 Sq.ft  |
| TOTAL AREA:       | 1848 Sq.ft |





ROAD



### STUDIO

| LEVEL : FIRST FLO | OR        |
|-------------------|-----------|
| UNIT NO : A109    |           |
| SUITE AREA :      | 347 Sq.ft |
| BALCONY AREA :    | 66 Sq.ft  |
| TOTAL AREA :      | 413 Sq.ft |





ATEN
ALLEY

ROAD

FIRST FLOOR PLAN

### STUDIO

| LEVEL : FIRST FLO | OR        |
|-------------------|-----------|
| UNIT NO : A110    |           |
| SUITE AREA :      | 347 Sq.ft |
| BALCONY AREA:     | 64 Sq.ft  |
| TOTAL AREA :      | 411 Sq.ft |







### STUDIO

| LEVEL : FIRST FLO | OR        |
|-------------------|-----------|
| UNIT NO : A111    |           |
| SUITE AREA :      | 347 Sq.ft |
| BALCONY AREA:     | 64 Sq.ft  |
| TOTAL AREA:       | 411 Sq.ft |





ROAD



### STUDIO

| LEVEL : FIRST FLO | OR        |
|-------------------|-----------|
| UNIT NO : A112    |           |
| SUITE AREA :      | 347 Sq.ft |
| BALCONY AREA:     | 64 Sq.ft  |
| TOTAL AREA :      | 411 Sq.ft |







### STUDIO

| OR                                    |
|---------------------------------------|
|                                       |
| 347 Sq.ft                             |
| 64 Sq.ft                              |
| 411 Sq.ft                             |
| ֡֡֜֜֜֜֜֜֜֜֜֜֜֜֜֜֜֜֜֜֜֜֜֜֜֜֜֜֜֜֜֜֜֜֜֜֜ |







### STUDIO

| LEVEL : FIRST FLO | OR        |
|-------------------|-----------|
| UNIT NO : A114    |           |
| SUITE AREA :      | 345 Sq.ft |
| BALCONY AREA:     | 64 Sq.ft  |
| TOTAL AREA:       | 409 Sq.ft |







### STUDIO

| OR        |
|-----------|