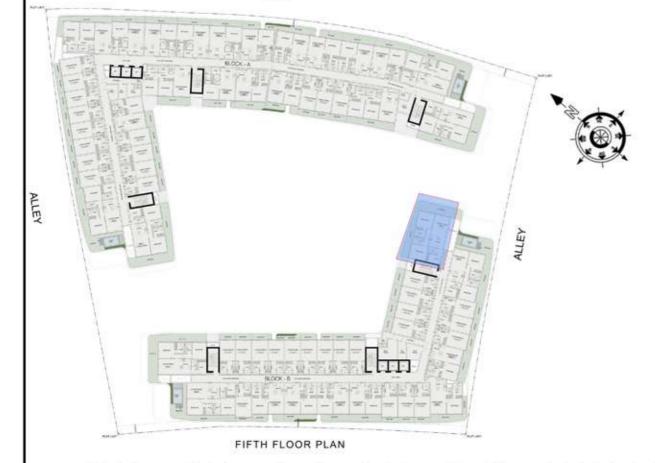

|
| SUITE AREA:       | 347 Sq.ft |
| BALCONY AREA:     | 85 Sq.ft  |
| TOTAL AREA :      | 432 Sq.ft |





ROAD



## STUDIO

| LEVEL : FIFTH FLO | OR        |
|-------------------|-----------|
| UNIT NO : B502    | -59       |
| SUITE AREA:       | 347 Sq.ft |
| BALCONY AREA:     | 85 Sq.ft  |
| TOTAL AREA :      | 432 Sq.ft |





ROAD



## STUDIO

| LEVEL : FIFTH FLO | OR        |
|-------------------|-----------|
| UNIT NO : B503    | 379       |
| SUITE AREA :      | 347 Sq.ft |
| BALCONY AREA:     | 85 Sq.ft  |
| TOTAL AREA :      | 432 Sq.ft |





ROAD



## STUDIO

| LEVEL : FIFTH FLO | OR        |
|-------------------|-----------|
| UNIT NO : B504    | -17       |
| SUITE AREA :      | 347 Sq.ft |
| BALCONY AREA:     | 86 Sq.ft  |
| TOTAL AREA:       | 433 Sq.ft |





ROAD



### 2 BHK

| LEVEL : FIFTH FLO | OR         |
|-------------------|------------|
| UNIT NO : B505    | 77         |
| SUITE AREA :      | 996 Sq.ft  |
| BALCONY AREA:     | 481 Sq.ft  |
| TOTAL AREA:       | 1477 Sq.ft |





ROAD



### 2 BHK

| LEVEL : FIFTH FLO | OR         |
|-------------------|------------|
| UNIT NO : B506    | -77        |
| SUITE AREA :      | 982 Sq.ft  |
| BALCONY AREA:     | 621 Sq.ft  |
| TOTAL AREA:       | 1603 Sq.ft |





ROAD



## STUDIO

| LEVEL : FIFTH FLO | OR        |
|-------------------|-----------|
| UNIT NO : B507    | · P       |
| SUITE AREA :      | 347 Sq.ft |
| BALCONY AREA:     | 66 Sq.ft  |
| TOTAL AREA:       | 413 Sq.ft |





ROAD



## STUDIO

| LEVEL : FIFTH FLO | OR        |
|-------------------|-----------|
| UNIT NO : B508    | -