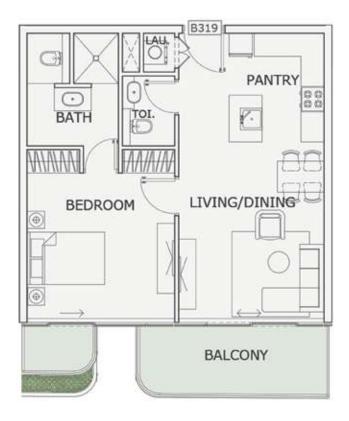

#### 2 BHK

| LEVEL : THIRD FLO | OOR        |
|-------------------|------------|
| UNIT NO : A319    |            |
| SUITE AREA:       | 924 Sq.ft  |
| BALCONY AREA:     | 269 Sq.ft  |
| TOTAL AREA :      | 1193 Sq.ft |