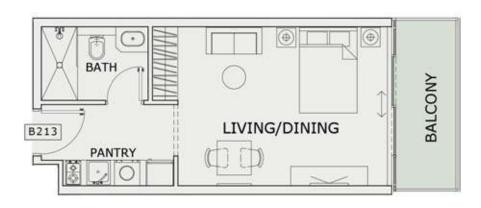

### STUDIO

| LEVEL : SECOND F | LOOR      |
|------------------|-----------|
| UNIT NO : B213   |           |
| SUITE AREA :     | 347 Sq.ft |
| BALCONY AREA:    | 64 Sq.ft  |
| TOTAL AREA :     | 411 Sq.ft |