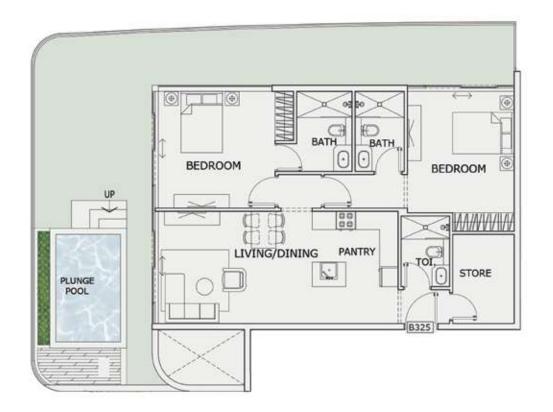

### 2 BHK

| LEVEL : THIRD FLO | OOR        |
|-------------------|------------|
| UNIT NO : B325    |            |
| SUITE AREA:       | 982 Sq.ft  |
| BALCONY AREA:     | 743 Sq.ft  |
| TOTAL AREA:       | 1725 Sq.ft |