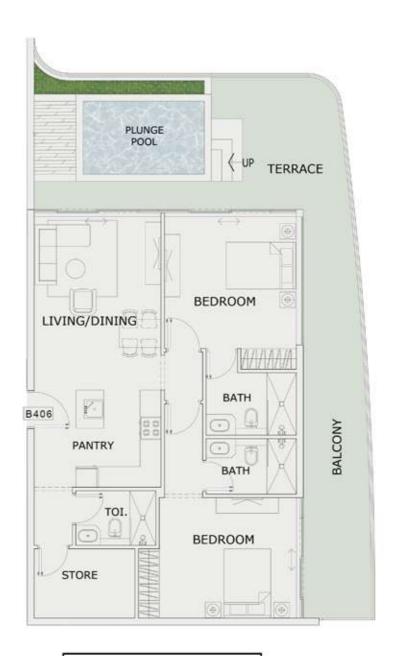

### 2 BHK

| LEVEL : FOURTH FLOOR |            |
|----------------------|------------|
| UNIT NO : A406       | -17        |
| SUITE AREA :         | 984 Sq.ft  |
| BALCONY AREA:        | 703 Sq.ft  |
| TOTAL AREA:          | 1687 Sq.ft |