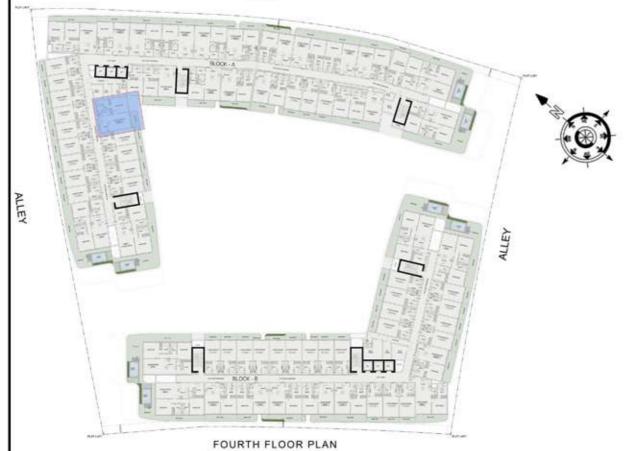

## 1 BHK

| LEVEL : FOURTH FLOOR |           |
|----------------------|-----------|
| UNIT NO : A401       | - 17      |
| SUITE AREA :         | 632 Sq.ft |
| BALCONY AREA:        | 83 Sq.ft  |
| TOTAL AREA:          | 715 Sq.ft |

# STUDIO

| LEVEL : FOURTH F | LOOR      |
|------------------|-----------|
| UNIT NO : A402   | 379       |
| SUITE AREA :     | 347 Sq.ft |
| BALCONY AREA:    | 66 Sq.ft  |
| TOTAL AREA :     | 413 Sq.ft |