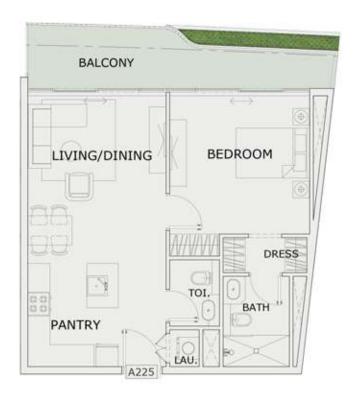

### 1 BHK

| LEVEL : SECOND F | LOOR      |
|------------------|-----------|
| UNIT NO : A224   |           |
| SUITE AREA :     | 667 Sq.ft |
| BALCONY AREA:    | 106 Sq.ft |
| TOTAL AREA:      | 773 Sq.ft |

### 1 BHK

| LEVEL : SECOND F | LOOR      |
|------------------|-----------|
| UNIT NO : A225   |           |
| SUITE AREA :     | 611 Sq.ft |
| BALCONY AREA:    | 120 Sq.ft |
| TOTAL AREA :     | 731 Sq.ft |