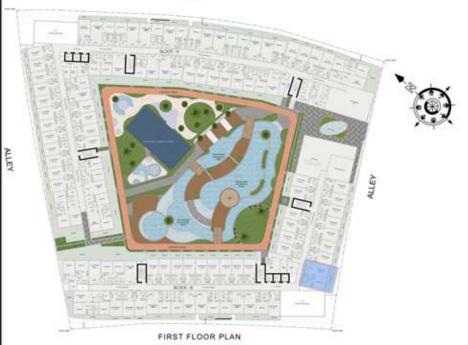

-------|-----------|
| UNIT NO ; B110    |           |
| SUITE AREA:       | 347 Sq.ft |
| BALCONY AREA:     | 64 Sq.ft  |
| TOTAL AREA :      | 411 Sq.ft |





ROAD

FIRST FLOOR PLAN

ALLEY

## STUDIO

LEVEL: FIRST FLOOR

UNIT NO: B111

SUITE AREA: 347 Sq.ft

BALCONY AREA: 64 Sq.ft

TOTAL AREA: 411 Sq.ft







### STUDIO

| LEVEL : FIRST FLO | OR        |
|-------------------|-----------|
| UNIT NO ; B112    |           |
| SUITE AREA:       | 347 Sq.ft |
| BALCONY AREA:     | 64 Sq.ft  |
| TOTAL AREA :      | 411 Sq.ft |





Aurey

ROAD

FIRST FLOOR PLAN

ALLEY

## STUDIO

| LEVEL : FIRST FLO | OR        |
|-------------------|-----------|
| UNIT NO : B113    |           |
| SUITE AREA :      | 347 Sq.ft |
| BALCONY AREA:     | 64 Sq.ft  |
| TOTAL AREA :      | 411 Sq.ft |





ROAD



### 1 BHK

| LEVEL : FIRST FLO | OR        |
|-------------------|-----------|
| UNIT NO : B114    |           |
| SUITE AREA :      | 632 Sq.ft |
| BALCONY AREA :    | 169 Sq.ft |
| TOTAL AREA :      | 801 Sq.ft |





ROAD



### STUDIO

| LEVEL : FIRST FLO | OR        |
|-------------------|-----------|
| UNIT NO : B115    |           |
| SUITE AREA :      | 347 Sq.ft |
| BALCONY AREA :    | 52 Sq.ft  |
| TOTAL AREA :      | 399 Sq.ft |





ROAD



# 1 BHK

| LEVEL : FIRST FLO | OR        |
|-------------------|-----------|
| UNIT NO : B116    |           |
| SUITE AREA :      | 631 Sq.ft |
| BALCONY AREA:     | 161 Sq.ft |
| TOTAL AREA:       | 792 Sq.ft |





ROAD



#### 1 BHK

| LEVEL : FIRST FLO | OR        |
|-------------------|-----------|
| UNIT NO : B117    |           |
|