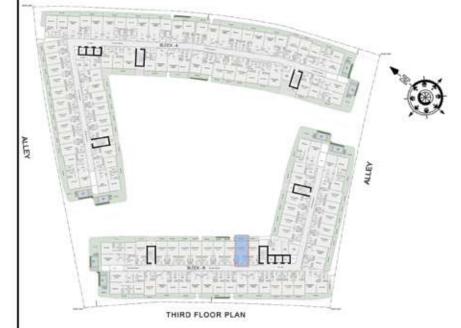

### 1 BHK

| LEVEL : THIRD FLO | OR        |
|-------------------|-----------|
| UNIT NO : A301    |           |
| SUITE AREA:       | 632 Sq.ft |
| BALCONY AREA:     | 83 Sq.ft  |
| TOTAL AREA:       | 715 Sq.ft |

### STUDIO

| LEVEL : THIRD FLO | OR        |
|-------------------|-----------|
| UNIT NO : A302    |           |
| SUITE AREA:       | 347 Sq.ft |
| BALCONY AREA:     | 66 Sq.ft  |
| TOTAL AREA:       | 413 Sq.ft |

### STUDIO

| LEVEL : THIRD FLO | OR        |
|-------------------|-----------|
| UNIT NO : A303    |           |
| SUITE AREA:       | 347 Sq.ft |
| BALCONY AREA:     | 64 Sq.ft  |
| TOTAL AREA :      | 411 Sq.ft |

### STUDIO

| LEVEL : THIRD FLO | OR        |
|-------------------|-----------|
| UNIT NO : A304    |           |
| SUITE AREA:       | 347 Sq.ft |
| BALCONY AREA:     | 64 Sq.ft  |
| TOTAL AREA :      | 411 Sq.ft |

## STUDIO

| LEVEL : THIRD FLO | OR        |
|-------------------|-----------|
| UNIT NO : A305    |           |
| SUITE AREA:       | 352 Sq.ft |
| BALCONY AREA:     | 65 Sq.ft  |
| TOTAL AREA:       | 417 Sq.ft |

### STUDIO

| LEVEL : THIRD FLO | OR        |
|-------------------|-----------|
| UNIT NO : A306    |           |
| SUITE AREA:       | 352 Sq.ft |
| BALCONY AREA:     | 66 Sq.ft  |
| TOTAL AREA:       | 418 Sq.ft |

#### 2 BHK

| LEVEL : THIRD FLO | OOR        |
|-------------------|------------|
| UNIT NO : A307    |            |
| SUITE AREA:       | 982 Sq.ft  |
| BALCONY AREA:     | 702 Sq.ft  |
| TOTAL AREA :      | 1684 Sq.ft |

#### 2 BHK

| LEVEL : THIRD FLO | OOR        |
|-------------------|------------|
| UNIT NO : A308    |            |
| SUITE AREA:       | 982 Sq.ft  |
| BALCONY AREA:     | 623 Sq.ft  |
| TOTAL AREA:       | 1605 Sq.ft |

## STUDIO

| LEVEL : THIRD FLO | OR        |
|-------------------|-----------|
| UNIT NO : A309    |           |
| SUITE AREA:       | 347 Sq.ft |
| BALCONY AREA:     | 66 Sq.ft  |
| TOTAL AREA:       | 413 Sq.ft |

## STUDIO

| LEVEL : THIRD FLO | OR        |
|-------------------|-----------|
| UNIT NO : A310    |           |
| SUITE AREA:       | 347 Sq.ft |
| BALCONY AREA:     | 64 Sq.ft  |
| TOTAL AREA :      | 411 Sq.ft |

## STUDIO

| LEVEL : THIRD FLO | OR        |
|-------------------|-----------|
| UNIT NO : A311    |           |
| SUITE AREA:       | 347 Sq.ft |
| BALCONY AREA:     | 64 Sq.ft  |
| TOTAL AREA :      | 411 Sq.ft |

### STUDIO

| LEVEL : THIRD FLO | OR        |
|-------------------|-----------|
| UNIT NO : A312    |           |
| SUITE AREA:       | 347 Sq.ft |
| BALCONY AREA:     | 64 Sq.ft  |
| TOTAL AREA:       | 411 Sq.ft |

## STUDIO

| LEVEL : THIRD FLO | OR        |
|-------------------|-----------|
| UNIT NO : A313    |           |
| SUITE AREA:       | 347 Sq.ft |
| BALCONY AREA:     | 64 Sq.ft  |
| TOTAL AREA :      | 411 Sq.ft |

## STUDIO

| LEVEL : THIRD FLO | OR        |
|-------------------|-----------|
| UNIT NO : A314    |           |
| SUITE AREA:       | 347 Sq.ft |
| BALCONY AREA:     | 64 Sq.ft  |
| TOTAL AREA:       | 411 Sq.ft |

### STUDIO

| LEVEL : THIRD FLO | OR        |
|-------------------|-----------|
| UNIT NO : A315    |           |
| SUITE AREA:       | 347 Sq.ft |
| BALCONY AREA:     | 64 Sq.ft  |
| TOTAL AREA :      | 411 Sq.ft |

### STUDIO

| LEVEL : THIRD FLO | OR        |
|-------------------|-----------|
| UNIT NO : A316    |           |
| SUITE AREA:       | 347 Sq.ft |
| BALCONY AREA:     | 64 Sq.ft  |
| TOTAL AREA:       | 411 Sq.ft |

### STUDIO

| LEVEL : THIRD FLO | OR        |
|-------------------|-----------|
| UNIT NO : A317    |           |
| SUITE AREA:       | 347 Sq.ft |
| BALCONY AREA:     | 64 Sq.ft  |
| TOTAL AREA:       | 411 Sq.ft |

### STUDIO

| LEVEL : THIRD FLO | OR        |
|-------------------|-----------|
| UNIT NO : A318    |           |
| SUITE AREA:       | 347 Sq.ft |
| BALCONY AREA:     | 64 Sq.ft  |
| TOTAL AREA :      | 411 Sq.ft |

#### 2 BHK

| LEVEL : THIRD FLO | OOR        |
|-------------------|------------|
| UNIT NO : A319    |            |
| SUITE AREA:       | 924 Sq.ft  |
| BALCONY AREA:     | 269 Sq.ft  |
| TOTAL AREA :      | 1193 Sq.ft |

#### 1 BHK

| LEVEL : THIRD FLO | OR        |
|-------------------|-----------|
| UNIT NO : A320    |           |
| SUITE AREA:       | 667 Sq.ft |
| BALCONY AREA:     | 125 Sq.ft |
| TOTAL AREA:       | 792 Sq.ft |

### 1 BHK

| LEVEL : THIRD FLO | OR        |
|-------------------|-----------|
| UNIT NO : A321    |           |
| SUITE AREA:       | 667 Sq.ft |
| BALCONY AREA:     | 132 Sq.ft |
| TOTAL AREA:       | 799 Sq.ft |

#### 1 BHK

| LEVEL : THIRD FLO | OR        |
|-------------------|-----------|
| UNIT NO : A322    |           |
| SUITE AREA:       | 667 Sq.ft |
| BALCONY AREA:     | 130 Sq.ft |
| TOTAL AREA :      | 797 Sq.ft |

#### 1 BHK

| LEVEL : THIRD FLO | OR        |
|-------------------|-----------|
| UNIT NO : A323    |           |
| SUITE AREA:       | 667 Sq.ft |
| BALCONY AREA:     | 116 Sq.ft |
| TOTAL AREA:       | 783 Sq.ft |

#### 1 BHK

| LEVEL : THIRD FLO | OR        |
|-------------------|-----------|
| UNIT NO : A324    |           |
| SUITE AREA:       | 611 Sq.ft |
| BALCONY AREA:     | 114 Sq.ft |
| TOTAL AREA:       | 725 Sq.ft |

### 1 BHK

| LEVEL : THIRD FLO | OR        |
|-------------------|-----------|
| UNIT NO : A325    |           |
| SUITE AREA:       | 631 Sq.ft |
| BALCONY AREA:     | 126 Sq.ft |
| TOTAL AREA:       | 757 Sq.ft |

## 1 BHK

| LEVEL : THIRD FLO | OR        |
|-------------------|-----------|
| UNIT NO : A326    |           |
| SUITE AREA:       | 631 Sq.ft |
| BALCONY AREA:     | 165 Sq.ft |
| TOTAL AREA :      | 796 Sq.ft |

## 1 BHK

| LEVEL : THIRD FLO | OR        |
|-------------------|-----------|
| UNIT NO : A327    |           |
| SUITE AREA:       | 631 Sq.ft |
| BALCONY AREA:     | 171 Sq.ft |
| TOTAL AREA:       | 802 Sq.ft |

## 1 BHK

| LEVEL : THIRD FLO | OR        |
|-------------------|-----------|
| UNIT NO : A328    |           |
| SUITE AREA:       | 616 Sq.ft |
| BALCONY AREA:     | 165 Sq.ft |
| TOTAL AREA:       | 781 Sq.ft |

# STUDIO

| LEVEL : THIRD FLO | OR        |
|-------------------|-----------|
| UNIT NO : A329    |           |
| SUITE AREA:       | 347 Sq.ft |
| BALCONY AREA:     | 43 Sq.ft  |
| TOTAL AREA:       | 390 Sq.ft |

# STUDIO

| LEVEL : THIRD FLO | OR        |
|-------------------|-----------|
| UNIT NO : A330    |           |
| SUITE AREA:       | 347 Sq.ft |
| BALCONY AREA:     | 43 Sq.ft  |
| TOTAL AREA:       | 390 Sq.ft |

## 2 BHK

| LEVEL : THIRD FLO | OOR        |
|-------------------|------------|
| UNIT NO : A331    |            |
| SUITE AREA:       | 979 Sq.ft  |
| BALCONY AREA:     | 570 Sq.ft  |
| TOTAL AREA:       | 1549 Sq.ft |

#### 2 BHK

| LEVEL : THIRD FLO | OOR        |
|-------------------|------------|
| UNIT NO : A332    |            |
| SUITE AREA:       | 982 Sq.ft  |
| BALCONY AREA:     | 688 Sq.ft  |
| TOTAL AREA:       | 1670 Sq.ft |

## STUDIO

| LEVEL : THIRD FLO | OR        |
|-------------------|-----------|
| UNIT NO : A333    |           |
| SUITE AREA:       | 352 Sq.ft |
| BALCONY AREA:     | 55 Sq.ft  |
| TOTAL AREA:       | 407 Sq.ft |

#### 2 BHK

| LEVEL : THIRD FLO | OOR        |
|-------------------|------------|
| UNIT NO : A334    |            |
| SUITE AREA:       | 922 Sq.ft  |
| BALCONY AREA:     | 223 Sq.ft  |
| TOTAL AREA:       | 1145 Sq.ft |

## STUDIO

| LEVEL : THIRD FLO | OR        |
|-------------------|-----------|
| UNIT NO : A335    |           |
| SUITE AREA:       | 347 Sq.ft |
| BALCONY AREA:     | 66 Sq.ft  |
| TOTAL AREA :      | 413 Sq.ft |

## STUDIO

| LEVEL : THIRD FLO | OR        |
|-------------------|-----------|
| UNIT NO : A336    |           |
| SUITE AREA:       | 347 Sq.ft |
| BALCONY AREA:     | 64 Sq.ft  |
| TOTAL AREA :      | 411 Sq.ft |

## STUDIO

| LEVEL : THIRD FLO | OR        |
|-------------------|-----------|
| UNIT NO : A337    |           |
| SUITE AREA:       | 347 Sq.ft |
| BALCONY AREA:     | 64 Sq.ft  |
| TOTAL AREA :      | 411 Sq.ft |

#### 1 BHK

| LEVEL : THIRD FLO | OR        |
|-------------------|-----------|
| UNIT NO : A338    |           |
| SUITE AREA:       | 631 Sq.ft |
| BALCONY AREA:     | 116 Sq.ft |
| TOTAL AREA :      | 747 Sq.ft |

#### 1 BHK

| LEVEL : THIRD FLO | OR        |
|-------------------|-----------|
| UNIT NO : A339    |           |
| SUITE AREA:       | 623 Sq.ft |
| BALCONY AREA:     | 121 Sq.ft |
| TOTAL AREA :      | 744 Sq.ft |

#### 1 BHK

| LEVEL : THIRD FLO | OR        |
|-------------------|-----------|
| UNIT NO : A340    |           |
| SUITE AREA:       | 672 Sq.ft |
| BALCONY AREA:     | 140 Sq.ft |
| TOTAL AREA:       | 812 Sq.ft |

#### 2 BHK

| LEVEL : THIRD FLO | OOR        |
|-------------------|------------|
| UNIT NO : A341    |            |
| SUITE AREA:       | 931 Sq.ft  |
| BALCONY AREA:     | 175 Sq.ft  |
| TOTAL AREA:       | 1106 Sq.ft |

# STUDIO

| LEVEL : THIRD FLO | OR        |
|-------------------|-----------|
| UNIT NO : B301    |           |
| SUITE AREA:       | 347 Sq.ft |
| BALCONY AREA:     | 85 Sq.ft  |
| TOTAL AREA :      | 432 Sq.ft |

## STUDIO

| LEVEL : THIRD FLO | OR        |
|-------------------|-----------|
| UNIT NO : B302    |           |
| SUITE AREA:       | 347 Sq.ft |
| BALCONY AREA:     | 85 Sq.ft  |
| TOTAL AREA :      | 432 Sq.ft |

## STUDIO

| LEVEL : THIRD FLO | OR        |
|-------------------|-----------|
| UNIT NO : B303    |           |
| SUITE AREA:       | 347 Sq.ft |
| BALCONY AREA:     | 85 Sq.ft  |
| TOTAL AREA :      | 432 Sq.ft |

## STUDIO

| LEVEL : THIRD FLO | OR        |
|-------------------|-----------|
| UNIT NO : B304    |           |
| SUITE AREA:       | 347 Sq.ft |
| BALCONY AREA:     | 86 Sq.ft  |
| TOTAL AREA :      | 433 Sq.ft |

# STUDIO

| LEVEL : THIRD FLO | OR        |
|-------------------|-----------|
| UNIT NO : B305    |           |
| SUITE AREA:       | 351 Sq.ft |
| BALCONY AREA:     | 85 Sq.ft  |
| TOTAL AREA :      | 436 Sq.ft |

#### 2 BHK

| LEVEL : THIRD FLO | OOR        |
|-------------------|------------|
| UNIT NO : B306    |            |
| SUITE AREA:       | 991 Sq.ft  |
| BALCONY AREA:     | 681 Sq.ft  |
| TOTAL AREA :      | 1672 Sq.ft |

## 2 BHK

| LEVEL : THIRD FLO | OOR        |
|-------------------|------------|
| UNIT NO : B307    |            |
| SUITE AREA:       | 982 Sq.ft  |
| BALCONY AREA:     | 623 Sq.ft  |
| TOTAL AREA:       | 1605 Sq.ft |

## STUDIO

| LEVEL : THIRD FLO | OR        |
|-------------------|-----------|
| UNIT NO : B308    |           |
| SUITE AREA:       | 347 Sq.ft |
| BALCONY AREA:     | 66 Sq.ft  |
| TOTAL AREA :      | 413 Sq.ft |

## STUDIO

| LEVEL : THIRD FLO | OR        |
|-------------------|-----------|
| UNIT NO : B309    |           |
| SUITE AREA:       | 347 Sq.ft |
| BALCONY AREA:     | 64 Sq.ft  |
| TOTAL AREA :      | 411 Sq.ft |

## STUDIO

| LEVEL : THIRD FLO | OR        |
|-------------------|-----------|
| UNIT NO : B310    |           |
| SUITE AREA:       | 347 Sq.ft |
| BALCONY AREA:     | 64 Sq.ft  |
| TOTAL AREA :      | 411 Sq.ft |

## STUDIO

| LEVEL : THIRD FLO | OR        |
|-------------------|-----------|
| UNIT NO : B311    |           |
| SUITE AREA:       | 347 Sq.ft |
| BALCONY AREA:     | 64 Sq.ft  |
| TOTAL AREA :      | 411 Sq.ft |

## STUDIO

| LEVEL : THIRD FLO | OR        |
|-------------------|-----------|
| UNIT NO : B312    |           |
| SUITE AREA:       | 347 Sq.ft |
| BALCONY AREA:     | 64 Sq.ft  |
| TOTAL AREA :      | 411 Sq.ft |

## 1 BHK

| LEVEL : THIRD FLO | OR        |
|-------------------|-----------|
| UNIT NO : B313    |           |
| SUITE AREA:       | 632 Sq.ft |
| BALCONY AREA:     | 169 Sq.ft |
| TOTAL AREA :      | 801 Sq.ft |

#### 1 BHK

| LEVEL : THIRD FLO | OR        |
|-------------------|-----------|
| UNIT NO : B314    |           |
| SUITE AREA:       | 672 Sq.ft |
| BALCONY AREA:     | 217 Sq.ft |
| TOTAL AREA:       | 889 Sq.ft |

## STUDIO

| LEVEL : THIRD FLO | OR        |
|-------------------|-----------|
| UNIT NO : B315    |           |
| SUITE AREA:       | 347 Sq.ft |
| BALCONY AREA:     | 54 Sq.ft  |
| TOTAL AREA:       | 401 Sq.ft |

## STUDIO

| LEVEL : THIRD FLO | OR        |
|-------------------|-----------|
| UNIT NO : B316    |           |
| SUITE AREA:       | 347 Sq.ft |
| BALCONY AREA:     | 52 Sq.ft  |
| TOTAL AREA:       | 399 Sq.ft |

## STUDIO

| LEVEL : THIRD FLO | OR        |
|-------------------|-----------|
| UNIT NO : B317    |           |
| SUITE AREA:       | 347 Sq.ft |
| BALCONY AREA:     | 52 Sq.ft  |
| TOTAL AREA :      | 399 Sq.ft |

#### 1BHK

| LEVEL : THIRD FLO | OR        |
|-------------------|-----------|
| UNIT NO : B318    |           |
| SUITE AREA:       | 631 Sq.ft |
| BALCONY AREA:     | 161 Sq.ft |
| TOTAL AREA :      | 792 Sq.ft |

#### 1BHK

| LEVEL : THIRD FLO | OR        |
|-------------------|-----------|
| UNIT NO : B319    |           |
| SUITE AREA:       | 631 Sq.ft |
| BALCONY AREA:     | 122 Sq.ft |
| TOTAL AREA :      | 753 Sq.ft |

#### 1BHK

| LEVEL : THIRD FLO | OR        |
|-------------------|-----------|
| UNIT NO : B320    |           |
| SUITE AREA:       | 631 Sq.ft |
| BALCONY AREA:     | 131 Sq.ft |
| TOTAL AREA :      | 762 Sq.ft |

### 1BHK

| LEVEL : THIRD FLO | OR        |
|-------------------|-----------|
| UNIT NO : B321    |           |
| SUITE AREA:       | 631 Sq.ft |
| BALCONY AREA:     | 124 Sq.ft |
| TOTAL AREA:       | 755 Sq.ft |

### 1BHK

| LEVEL : THIRD FLO | OR        |
|-------------------|-----------|
| UNIT NO : B322    |           |
| SUITE AREA:       | 631 Sq.ft |
| BALCONY AREA:     | 142 Sq.ft |
| TOTAL AREA:       | 773 Sq.ft |

### STUDIO

| LEVEL : THIRD FLO | OR        |
|-------------------|-----------|
| UNIT NO : B323    |           |
| SUITE AREA:       | 347 Sq.ft |
| BALCONY AREA:     | 40 Sq.ft  |
| TOTAL AREA :      | 387 Sq.ft |

### 2 BHK

| LEVEL : THIRD FLO | OOR        |
|-------------------|------------|
| UNIT NO : B324    |            |
| SUITE AREA:       | 982 Sq.ft  |
| BALCONY AREA:     | 556 Sq.ft  |
| TOTAL AREA :      | 1538 Sq.ft |

### 2 BHK

| LEVEL : THIRD FLO | OOR        |
|-------------------|------------|
| UNIT NO : B325    |            |
| SUITE AREA:       | 982 Sq.ft  |
| BALCONY AREA:     | 743 Sq.ft  |
| TOTAL AREA:       | 1725 Sq.ft |

### STUDIO

| LEVEL : THIRD FLO | OR        |
|-------------------|-----------|
| UNIT NO : B326    |           |
| SUITE AREA:       | 352 Sq.ft |
| BALCONY AREA:     | 66 Sq.ft  |
| TOTAL AREA :      | 418 Sq.ft |

### STUDIO

| LEVEL : THIRD FLOOR |           |
|---------------------|-----------|
| UNIT NO : B327      |           |
| SUITE AREA:         | 351 Sq.ft |
| BALCONY AREA:       | 65 Sq.ft  |
| TOTAL AREA :        | 416 Sq.ft |

### STUDIO

| LEVEL : THIRD FLO | OR        |
|-------------------|-----------|
| UNIT NO : B328    |           |
| SUITE AREA:       | 347 Sq.ft |
| BALCONY AREA:     | 64 Sq.ft  |
| TOTAL AREA :      | 411 Sq.ft |

### STUDIO

| LEVEL : THIRD FLO | OR        |
|-------------------|-----------|
| UNIT NO : B329    |           |
| SUITE AREA:       | 347 Sq.ft |
| BALCONY AREA:     | 64 Sq.ft  |
| TOTAL AREA :      | 411 Sq.ft |

### STUDIO

| LEVEL : THIRD FLO | OR        |
|-------------------|-----------|
| UNIT NO : B330    |           |
| SUITE AREA:       | 347 Sq.ft |
| BALCONY AREA:     | 46 Sq.ft  |
| TOTAL AREA:       | 393 Sq.ft |

### STUDIO

| LEVEL : THIRD FLOOR |           |
|---------------------|-----------|
| UNIT NO : B331      |           |
| SUITE AREA:         | 347 Sq.ft |
| BALCONY AREA:       | 63 Sq.ft  |
| TOTAL AREA:         | 410 Sq.ft |

### STUDIO

| LEVEL : THIRD FLO | OR        |
|-------------------|-----------|
| UNIT NO : B332    |           |
| SUITE AREA:       | 347 Sq.ft |
| BALCONY AREA:     | 48 Sq.ft  |
| TOTAL AREA :      | 395 Sq.ft |

### STUDIO

| LEVEL : THIRD FLO | OR        |
|-------------------|-----------|
| UNIT NO : B333    |           |
| SUITE AREA:       | 347 Sq.ft |
| BALCONY AREA:     | 34 Sq.ft  |
| TOTAL AREA:       | 381 Sq.ft |

### STUDIO

| LEVEL : THIRD FLO | OR        |
|-------------------|-----------|
| UNIT NO : B334    |           |
| SUITE AREA:       | 347 Sq.ft |
| BALCONY AREA:     | 64 Sq.ft  |
| TOTAL AREA :      | 411 Sq.ft |

### STUDIO

| LEVEL : THIRD FLO | OR        |
|-------------------|-----------|
| UNIT NO : B335    |           |
| SUITE AREA:       | 351 Sq.ft |
| BALCONY AREA:     | 64 Sq.ft  |
| TOTAL AREA:       | 415 Sq.ft |