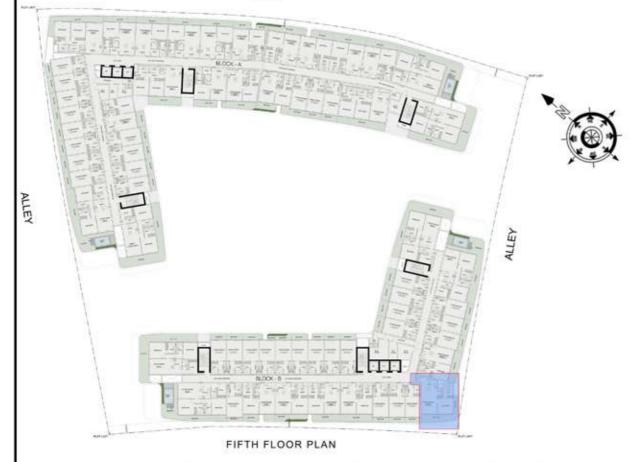

|
| SUITE AREA :      | 347 Sq.ft |
| BALCONY AREA:     | 66 Sq.ft  |
| TOTAL AREA:       | 413 Sq.ft |





ROAD



## STUDIO

| LEVEL : FIFTH FLO | OR        |
|-------------------|-----------|
| UNIT NO : B508    | -59       |
| SUITE AREA:       | 347 Sq.ft |
| BALCONY AREA:     | 64 Sq.ft  |
| TOTAL AREA :      | 411 Sq.ft |





ROAD



## STUDIO

| LEVEL : FIFTH FLO | OR        |
|-------------------|-----------|
| UNIT NO : B509    | -59       |
| SUITE AREA:       | 347 Sq.ft |
| BALCONY AREA:     | 64 Sq.ft  |
| TOTAL AREA :      | 411 Sq.ft |





ROAD



## 1 BHK

| LEVEL : FIFTH FLO | OR        |
|-------------------|-----------|
| UNIT NO : B510    | 150       |
| SUITE AREA:       | 632 Sq.ft |
| BALCONY AREA:     | 169 Sq.ft |
| TOTAL AREA :      | 801 Sq.ft |





ROAD



### 1 BHK

| LEVEL : FIFTH FLO | OR        |
|-------------------|-----------|
| UNIT NO : B511    | ·170      |
| SUITE AREA :      | 672 Sq.ft |
| BALCONY AREA:     | 218 Sq.ft |
| TOTAL AREA:       | 890 Sq.ft |





ROAD



## STUDIO

| LEVEL : FIFTH FLO | OR        |
|-------------------|-----------|
| UNIT NO : B512    | - 19      |
| SUITE AREA :      | 347 Sq.ft |
| BALCONY AREA:     | 54 Sq.ft  |
| TOTAL AREA:       | 401 Sq.ft |





ROAD



## STUDIO

| LEVEL : FIFTH FLO | OR        |
|-------------------|-----------|
| UNIT NO : B513    | ×50       |
| SUITE AREA:       | 347 Sq.ft |
| BALCONY AREA:     | 52 Sq.ft  |
| TOTAL AREA :      | 399 Sq.ft |





ROAD



## STUDIO

| LEVEL : FIFTH FLO | OR        |
|-------------------|-----------|
| UNIT NO : B514    |           |
|