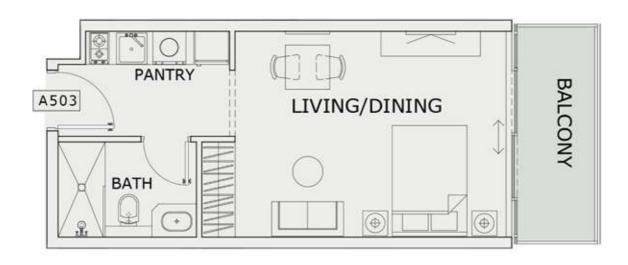

|





ROAD



## STUDIO

| LEVEL : FOURTH FI | LOOR      |
|-------------------|-----------|
| UNIT NO : B431    | 30        |
| SUITE AREA:       | 351 Sq.ft |
| BALCONY AREA:     | 64 Sq.ft  |
| TOTAL AREA :      | 415 Sq.ft |





ROAD



### 1 BHK

| LEVEL : FIFTH FLO | OR        |
|-------------------|-----------|
| UNIT NO : A501    | -59       |
| SUITE AREA:       | 632 Sq.ft |
| BALCONY AREA:     | 83 Sq.ft  |
| TOTAL AREA :      | 715 Sq.ft |





ROAD



## STUDIO

| LEVEL : FIFTH FLO | OR        |
|-------------------|-----------|
| UNIT NO : A502    | -17       |
| SUITE AREA:       | 347 Sq.ft |
| BALCONY AREA:     | 66 Sq.ft  |
| TOTAL AREA:       | 413 Sq.ft |





ROAD



## STUDIO

| LEVEL : FIFTH FLO | OR        |
|-------------------|-----------|
| UNIT NO : A503    | str       |
| SUITE AREA:       | 347 Sq.ft |
| BALCONY AREA:     | 64 Sq.ft  |
| TOTAL AREA :      | 411 Sq.ft |





ROAD



## STUDIO

| LEVEL : FIFTH FLO | OR        |
|-------------------|-----------|
| UNIT NO : A504    | - 10      |
| SUITE AREA:       | 347 Sq.ft |
| BALCONY AREA:     | 64 Sq.ft  |
| TOTAL AREA :      | 411 Sq.ft |





ROAD



## STUDIO

| LEVEL :FIFTH FLOC | )R        |
|-------------------|-----------|
| UNIT NO : A505    |           |
| SUITE AREA :      | 352 Sq.ft |
| BALCONY AREA:     | 65 Sq.ft  |
| TOTAL AREA:       | 417 Sq.ft |





ROAD



#### 2 BHK

| LEVEL : FIFTH FLO | OR         |
|-------------------|------------|
| UNIT NO : A506    | 77