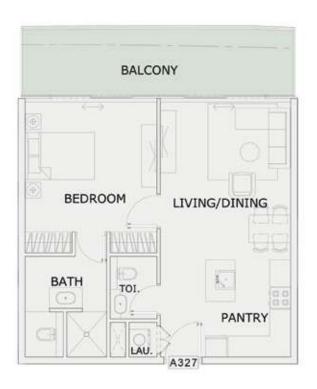

## 1 BHK

| LEVEL : THIRD FLO | OR        |
|-------------------|-----------|
| UNIT NO : A327    |           |
| SUITE AREA:       | 631 Sq.ft |
| BALCONY AREA:     | 171 Sq.ft |
| TOTAL AREA:       | 802 Sq.ft |