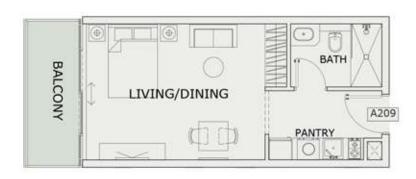

### STUDIO

| LEVEL : SECOND F | LOOR      |
|------------------|-----------|
| UNIT NO : A209   |           |
| SUITE AREA :     | 347 Sq.ft |
| BALCONY AREA:    | 66 Sq.ft  |
| TOTAL AREA :     | 413 Sq.ft |