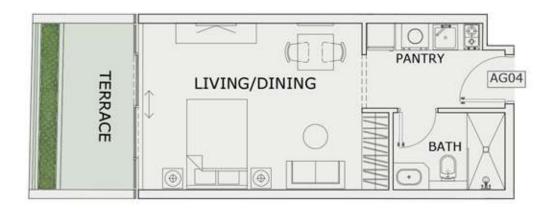

### STUDIO

| LEVEL : GROUND F | LOOR      |
|------------------|-----------|
| UNIT NO : AG04   |           |
| SUITE AREA :     | 347 Sq.ft |
| BALCONY AREA:    | 98 Sq.ft  |
| TOTAL AREA :     | 445 Sq.ft |