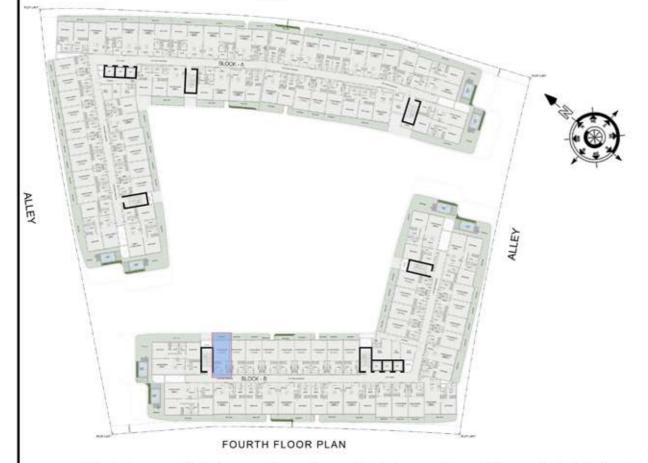

## 1 BHK

| LEVEL : FOURTH FLOOR |           |
|----------------------|-----------|
| UNIT NO : A401       | - 17      |
| SUITE AREA :         | 632 Sq.ft |
| BALCONY AREA:        | 83 Sq.ft  |
| TOTAL AREA:          | 715 Sq.ft |

# STUDIO

| LEVEL : FOURTH F | LOOR      |
|------------------|-----------|
| UNIT NO : A402   | 379       |
| SUITE AREA :     | 347 Sq.ft |
| BALCONY AREA:    | 66 Sq.ft  |
| TOTAL AREA :     | 413 Sq.ft |

# STUDIO

|                   | 111       |
|-------------------|-----------|
| LEVEL : FOURTH FI | LOOR      |
| UNIT NO : A403    | - 579     |
| SUITE AREA :      | 347 Sq.ft |
| BALCONY AREA:     | 64 Sq.ft  |
| TOTAL AREA:       | 411 Sq.ft |

# STUDIO

| LEVEL : FOURTH FI | LOOR      |
|-------------------|-----------|
| UNIT NO : A404    | . 19      |
| SUITE AREA:       | 347 Sq.ft |
| BALCONY AREA:     | 64 Sq.ft  |
| TOTAL AREA :      | 411 Sq.ft |

# STUDIO

| LEVEL : FOURTH FI | LOOR      |
|-------------------|-----------|
| UNIT NO : A405    | · 170     |
| SUITE AREA :      | 352 Sq.ft |
| BALCONY AREA:     | 65 Sq.ft  |
| TOTAL AREA:       | 417 Sq.ft |

### 2 BHK

| LEVEL : FOURTH FLOOR |            |
|----------------------|------------|
| UNIT NO : A406       | -17        |
| SUITE AREA :         | 984 Sq.ft  |
| BALCONY AREA:        | 703 Sq.ft  |
| TOTAL AREA:          | 1687 Sq.ft |

### 2 BHK

| LEVEL : FOURTH F | LOOR       |
|------------------|------------|
| UNIT NO : A407   | -77        |
| SUITE AREA :     | 979 Sq.ft  |
| BALCONY AREA:    | 623 Sq.ft  |
| TOTAL AREA:      | 1602 Sq.ft |

# STUDIO

| LEVEL : FOURTH FI | LOOR      |
|-------------------|-----------|
| UNIT NO : A408    |           |
| SUITE AREA :      | 347 Sq.ft |
| BALCONY AREA:     | 64 Sq.ft  |
| TOTAL AREA :      | 411 Sq.ft |