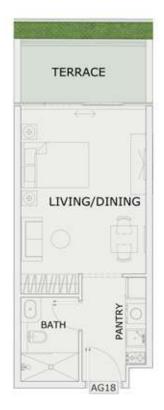

### STUDIO

| LEVEL : GROUND F | LOOR      |
|------------------|-----------|
| UNIT NO : AG18   |           |
| SUITE AREA :     | 347 Sq.ft |
| BALCONY AREA:    | 80 Sq.ft  |
| TOTAL AREA:      | 427 Sq.ft |