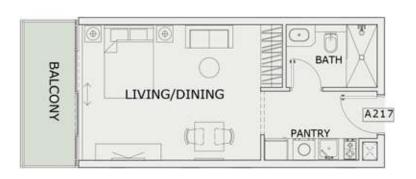

### STUDIO

| LEVEL : SECOND F | LOOR      |
|------------------|-----------|
| UNIT NO : A217   |           |
| SUITE AREA :     | 347 Sq.ft |
| BALCONY AREA :   | 64 Sq.ft  |
| TOTAL AREA :     | 411 Sq.ft |