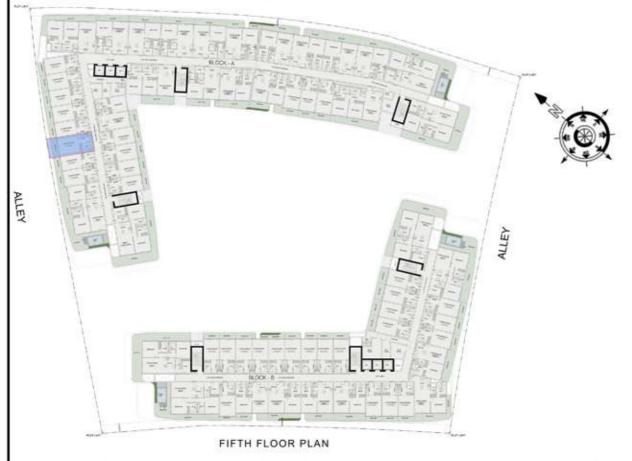

AREA :      | 982 Sq.ft  |
| BALCONY AREA:     | 517 Sq.ft  |
| TOTAL AREA:       | 1504 Sq.ft |





ROAD



#### 2 BHK

| LEVEL : FIFTH FLO | OR         |
|-------------------|------------|
| UNIT NO : A507    | -29        |
| SUITE AREA :      | 982 Sq.ft  |
| BALCONY AREA:     | 622 Sq.ft  |
| TOTAL AREA:       | 1604 Sq.ft |





ROAD



## STUDIO

| LEVEL : FIFTH FLO | OR        |
|-------------------|-----------|
| UNIT NO : A508    | - 10      |
| SUITE AREA :      | 347 Sq.ft |
| BALCONY AREA:     | 65 Sq.ft  |
| TOTAL AREA:       | 412 Sq.ft |





ROAD



## STUDIO

| LEVEL : FIFTH FLO | OR        |
|-------------------|-----------|
| UNIT NO : A509    | 379       |
| SUITE AREA:       | 345 Sq.ft |
| BALCONY AREA:     | 64 Sq.ft  |
| TOTAL AREA :      | 409 Sq.ft |





ROAD



## STUDIO

| LEVEL : FIFTH FLO | OR        |
|-------------------|-----------|
| UNIT NO : A510    | str       |
| SUITE AREA :      | 345 Sq.ft |
| BALCONY AREA:     | 64 Sq.ft  |
| TOTAL AREA :      | 409 Sq.ft |





ROAD



## STUDIO

| LEVEL : FIFTH FLO | OR        |
|-------------------|-----------|
| UNIT NO : A511    | 379       |
| SUITE AREA:       | 347 Sq.ft |
| BALCONY AREA:     | 64 Sq.ft  |
| TOTAL AREA :      | 411 Sq.ft |





ROAD



## STUDIO

| LEVEL : FIFTH FLO | OR        |
|-------------------|-----------|
| UNIT NO : A512    |           |
| SUITE AREA :      | 347 Sq.ft |
| BALCONY AREA:     | 64 Sq.ft  |
| TOTAL AREA :      | 411 Sq.ft |





ROAD



## STUDIO

| LEVEL : FIFTH FLO | OR        |
|-------------------|-----------|
| UNIT NO : A513    | 150       |
|