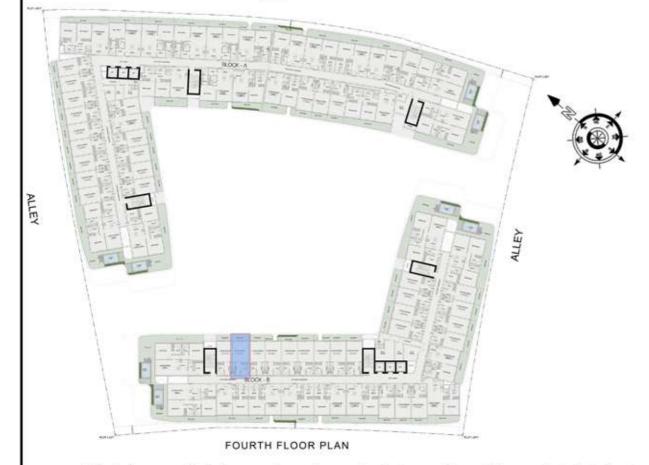

## 1 BHK

| LEVEL : FOURTH FLOOR |           |
|----------------------|-----------|
| UNIT NO : A401       | - 17      |
| SUITE AREA :         | 632 Sq.ft |
| BALCONY AREA:        | 83 Sq.ft  |
| TOTAL AREA:          | 715 Sq.ft |