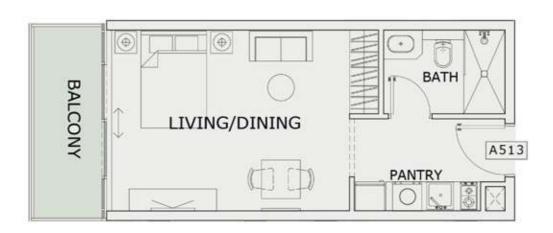

79       |
| SUITE AREA:       | 345 Sq.ft |
| BALCONY AREA:     | 64 Sq.ft  |
| TOTAL AREA :      | 409 Sq.ft |





ROAD



## STUDIO

| LEVEL : FIFTH FLO | OR        |
|-------------------|-----------|
| UNIT NO : A510    | str       |
| SUITE AREA :      | 345 Sq.ft |
| BALCONY AREA:     | 64 Sq.ft  |
| TOTAL AREA :      | 409 Sq.ft |





ROAD



## STUDIO

| LEVEL : FIFTH FLO | OR        |
|-------------------|-----------|
| UNIT NO : A511    | 379       |
| SUITE AREA:       | 347 Sq.ft |
| BALCONY AREA:     | 64 Sq.ft  |
| TOTAL AREA :      | 411 Sq.ft |





ROAD



## STUDIO

| LEVEL : FIFTH FLO | OR        |
|-------------------|-----------|
| UNIT NO : A512    |           |
| SUITE AREA :      | 347 Sq.ft |
| BALCONY AREA:     | 64 Sq.ft  |
| TOTAL AREA :      | 411 Sq.ft |





ROAD



## STUDIO

| LEVEL : FIFTH FLO | OR        |
|-------------------|-----------|
| UNIT NO : A513    | 150       |
| SUITE AREA:       | 347 Sq.ft |
| BALCONY AREA:     | 64 Sq.ft  |
| TOTAL AREA :      | 411 Sq.ft |





ROAD



## STUDIO

| LEVEL : FIFTH FLO | OR        |
|-------------------|-----------|
| UNIT NO : A514    | - 17      |
| SUITE AREA :      | 347 Sq.ft |
| BALCONY AREA:     | 64 Sq.ft  |
| TOTAL AREA :      | 411 Sq.ft |





ROAD



## STUDIO

| LEVEL : FIFTH FLO | OR        |
|-------------------|-----------|
| UNIT NO : A515    | · P)      |
| SUITE AREA :      | 347 Sq.ft |
| BALCONY AREA:     | 53 Sq.ft  |
| TOTAL AREA:       | 400 Sq.ft |





ROAD



#### 2 BHK

| LEVEL : FIFTH FLO | OR         |
|-------------------|------------|
| UNIT NO : A516    | -7