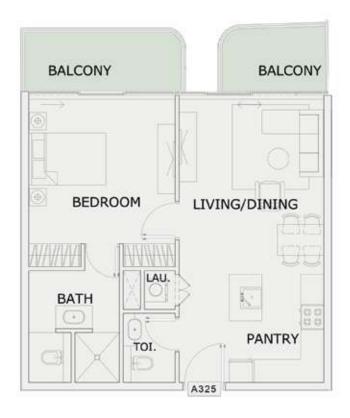

### 1 BHK

| LEVEL : THIRD FLO | OR        |
|-------------------|-----------|
| UNIT NO : A325    |           |
| SUITE AREA:       | 631 Sq.ft |
| BALCONY AREA:     | 126 Sq.ft |
| TOTAL AREA:       | 757 Sq.ft |