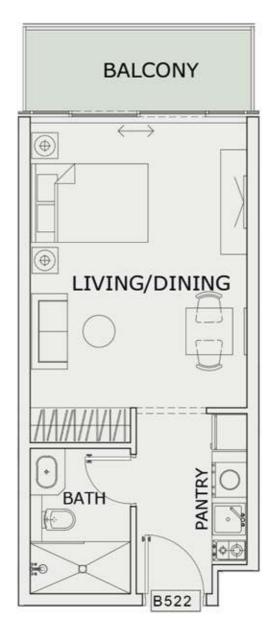

BALCONY AREA:       | 123 Sq.ft |
| TOTAL AREA :        | 754 Sq.ft |





ROAD



## STUDIO

| LEVEL : FIFTH FLOOR |           |
|---------------------|-----------|
| UNIT NO : B519      | 379       |
| SUITE AREA:         | 347 Sq.ft |
| BALCONY AREA:       | 42 Sq.ft  |
| TOTAL AREA :        | 389 Sq.ft |







### 2 BHK

| LEVEL : FIFTH FLOOR |            |
|---------------------|------------|
| UNIT NO : B520      |            |
| SUITE AREA :        | 982 Sq.ft  |
| BALCONY AREA:       | 543 Sq.ft  |
| TOTAL AREA:         | 1525 Sq.ft |





ROAD



#### 2 BHK

| LEVEL : FIFTH FLOOR |            |
|---------------------|------------|
| UNIT NO : B521      |            |
| SUITE AREA :        | 984 Sq.ft  |
| BALCONY AREA:       | 553 Sq.ft  |
| TOTAL AREA:         | 1537 Sq.ft |





ROAD



## STUDIO

| LEVEL : FIFTH FLO | OR        |
|-------------------|-----------|
| UNIT NO : B522    |           |
| SUITE AREA :      | 351 Sq.ft |
| BALCONY AREA:     | 65 Sq.ft  |
| TOTAL AREA:       | 416 Sq.ft |





ROAD



## STUDIO

| LEVEL : FIFTH FLOOR |           |
|---------------------|-----------|
| UNIT NO : B523      |           |
| SUITE AREA :        | 347 Sq.ft |
| BALCONY AREA:       | 64 Sq.ft  |
| TOTAL AREA:         | 411 Sq.ft |





ROAD



## STUDIO

| LEVEL : FIFTH FLO | OR        |
|-------------------|-----------|
| UNIT NO : B524    | 150       |
| SUITE AREA :      | 347 Sq.ft |
| BALCONY AREA:     | 64 Sq.ft  |
| TOTAL AREA:       | 411 Sq.ft |





ROAD



## STUDIO

| LEVEL : FIFTH FLOOR |           |
|---------------------|-----------|
| UNIT NO :