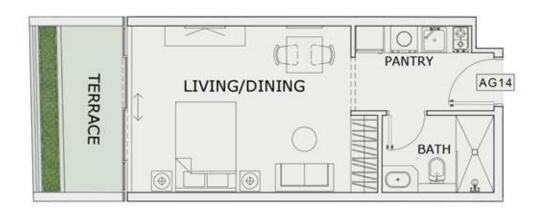

### STUDIO

| LEVEL : GROUND F | LOOR      |
|------------------|-----------|
| UNIT NO : AG14   | 20011     |
| SUITE AREA :     | 347 Sq.ft |
| BALCONY AREA :   | 79 Sq.ft  |
| TOTAL AREA:      | 426 Sq.ft |