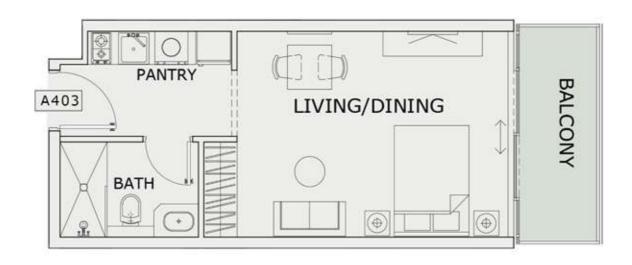

### 1 BHK

| LEVEL : GROUND F | LOOR      |
|------------------|-----------|
| UNIT NO : AG24   |           |
| SUITE AREA :     | 612 Sq.ft |
| BALCONY AREA:    | 224 Sq.ft |
| TOTAL AREA:      | 836 Sq.ft |