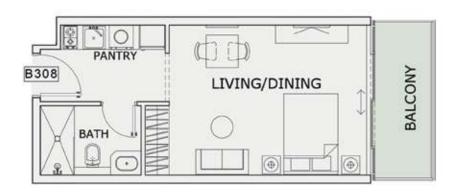

## STUDIO

| LEVEL : THIRD FLO | OR        |
|-------------------|-----------|
| UNIT NO : B308    |           |
| SUITE AREA:       | 347 Sq.ft |
| BALCONY AREA:     | 66 Sq.ft  |
| TOTAL AREA :      | 413 Sq.ft |