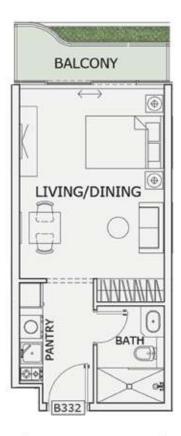

### STUDIO

| LEVEL : THIRD FLO | OR        |
|-------------------|-----------|
| UNIT NO : B333    |           |
| SUITE AREA:       | 347 Sq.ft |
| BALCONY AREA:     | 34 Sq.ft  |
| TOTAL AREA:       | 381 Sq.ft |