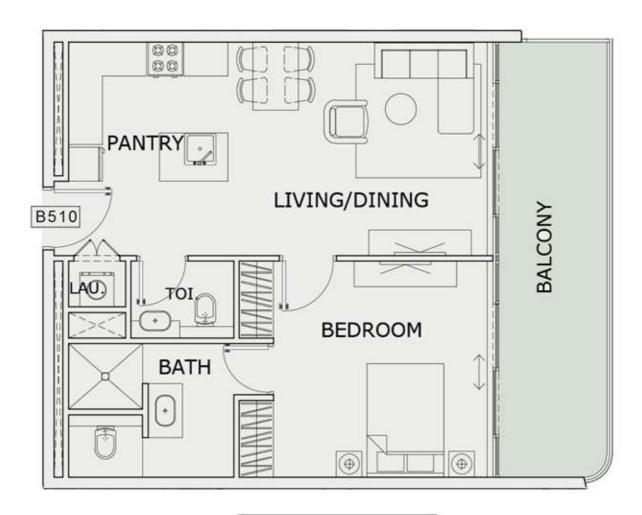

|
| SUITE AREA :      | 982 Sq.ft  |
| BALCONY AREA:     | 621 Sq.ft  |
| TOTAL AREA:       | 1603 Sq.ft |





ROAD



## STUDIO

| LEVEL : FIFTH FLO | OR        |
|-------------------|-----------|
| UNIT NO : B507    | · P       |
| SUITE AREA :      | 347 Sq.ft |
| BALCONY AREA:     | 66 Sq.ft  |
| TOTAL AREA:       | 413 Sq.ft |





ROAD



## STUDIO

| LEVEL : FIFTH FLO | OR        |
|-------------------|-----------|
| UNIT NO : B508    | -59       |
| SUITE AREA:       | 347 Sq.ft |
| BALCONY AREA:     | 64 Sq.ft  |
| TOTAL AREA :      | 411 Sq.ft |





ROAD



## STUDIO

| LEVEL : FIFTH FLO | OR        |
|-------------------|-----------|
| UNIT NO : B509    | -59       |
| SUITE AREA:       | 347 Sq.ft |
| BALCONY AREA:     | 64 Sq.ft  |
| TOTAL AREA :      | 411 Sq.ft |





ROAD



## 1 BHK

| LEVEL : FIFTH FLO | OR        |
|-------------------|-----------|
| UNIT NO : B510    | 150       |
| SUITE AREA:       | 632 Sq.ft |
| BALCONY AREA:     | 169 Sq.ft |
| TOTAL AREA :      | 801 Sq.ft |





ROAD



### 1 BHK

| LEVEL : FIFTH FLO | OR        |
|-------------------|-----------|
| UNIT NO : B511    | ·170      |
| SUITE AREA :      | 672 Sq.ft |
| BALCONY AREA:     | 218 Sq.ft |
| TOTAL AREA:       | 890 Sq.ft |





ROAD



## STUDIO

| LEVEL : FIFTH FLO | OR        |
|-------------------|-----------|
| UNIT NO : B512    | - 19      |
| SUITE AREA :      | 347 Sq.ft |
| BALCONY AREA:     | 54 Sq.ft  |
| TOTAL AREA:       | 401 Sq.ft |





ROAD



## STUDIO

| LEVEL : FIFTH FLO | OR        |
|-------------------|-----------|
| UNIT NO : B513    | ×50