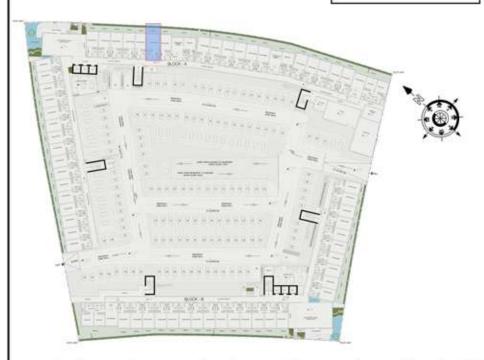

7 Sq.ft |
| BALCONY AREA:    | 80 Sq.ft  |
| TOTAL AREA:      | 427 Sq.ft |







### STUDIO

| LEVEL : GROUND F | LOOR      |
|------------------|-----------|
| UNIT NO : AG19   |           |
| SUITE AREA :     | 347 Sq.ft |
| BALCONY AREA:    | 80 Sq.ft  |
| TOTAL AREA :     | 427 Sq.ft |







### STUDIO

| LEVEL : GROUND F | LOOR      |
|------------------|-----------|
| UNIT NO : AG20   |           |
| SUITE AREA :     | 347 Sq.ft |
| BALCONY AREA:    | 79 Sq.ft  |
| TOTAL AREA :     | 426 Sq.ft |







### STUDIO

| LOOR      |                       |
|-----------|-----------------------|
|           |                       |
| 347 Sq.ft |                       |
| 79 Sq.ft  |                       |
| 426 Sq.ft |                       |
|           | 347 Sq.ft<br>79 Sq.ft |







### STUDIO

| LEVEL : GROUND F | LOOR      |
|------------------|-----------|
| UNIT NO : AG22   |           |
| SUITE AREA :     | 347 Sq.ft |
| BALCONY AREA:    | 80 Sq.ft  |
| TOTAL AREA:      | 427 Sq.ft |







### STUDIO

| LEVEL : GROUND F | LOOR      |
|------------------|-----------|
| UNIT NO : AG23   |           |
| SUITE AREA :     | 347 Sq.ft |
| BALCONY AREA:    | 79 Sq.ft  |
| TOTAL AREA :     | 426 Sq.ft |





UNIT - AG24



### 1 BHK

| LEVEL : GROUND F | LOOR      |
|------------------|-----------|
| UNIT NO : AG24   |           |
| SUITE AREA :     | 612 Sq.ft |
| BALCONY AREA:    | 224 Sq.ft |
| TOTAL AREA:      | 836 Sq.ft |







### STUDIO

| LEVEL : GROUND FLOOR |           |
|----------------------|-----------|
| UNIT NO : AG25       |           |
| SUITE AREA