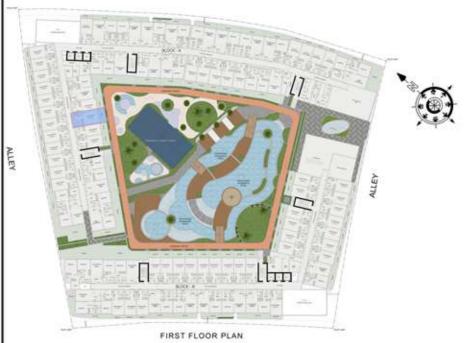

|
| SUITE AREA :     | 347 Sq.ft |
| BALCONY AREA:    | 98 Sq.ft  |
| TOTAL AREA :     | 445 Sq.ft |







### 2 BHK

| LEVEL : GROUND F | LOOR       |
|------------------|------------|
| UNIT NO : BG25   |            |
| SUITE AREA :     | 1015 Sq.ft |
| BALCONY AREA :   | 723 Sq.ft  |
| TOTAL AREA :     | 1738 Sq.ft |





ROAD



### 1 BHK

| LEVEL : FIRST FLO | OR        |
|-------------------|-----------|
| UNIT NO : A101    |           |
| SUITE AREA :      | 632 Sq.ft |
| BALCONY AREA:     | 176 Sq.ft |
| TOTAL AREA :      | 808 Sq.ft |







ROAD

### STUDIO

| LEVEL : FIRST FLO | OR        |
|-------------------|-----------|
| UNIT NO : A102    |           |
| SUITE AREA :      | 347 Sq.ft |
| BALCONY AREA:     | 89 Sq.ft  |
| TOTAL AREA :      | 436 Sq.ft |





ROAD



### STUDIO

| LEVEL : FIRST FLO | OR        |
|-------------------|-----------|
| UNIT NO : A103    |           |
| SUITE AREA :      | 347 Sq.ft |
| BALCONY AREA:     | 89 Sq.ft  |
| TOTAL AREA :      | 436 Sq.ft |





ATEN ALEX

ROAD

FIRST FLOOR PLAN

### STUDIO

LEVEL: FIRST FLOOR

UNIT NO: A104

SUITE AREA: 347 Sq.ft

BALCONY AREA: 89 Sq.ft

TOTAL AREA: 436 Sq.ft





ROAD



### STUDIO

| LEVEL : FIRST FLO | OR        |
|-------------------|-----------|
| UNIT NO : A105    |           |
| SUITE AREA :      | 352 Sq.ft |
| BALCONY AREA :    | 89 Sq.ft  |
| TOTAL AREA :      | 441 Sq.ft |





ROAD



### 2 BHK

| LEVEL : FIRST FLC | OR         |
|-------------------|------------|
| UNIT NO : A106    |            |
| SUITE AREA :      | 927 Sq.ft  |
| BALCONY AREA:     | 361 Sq.ft