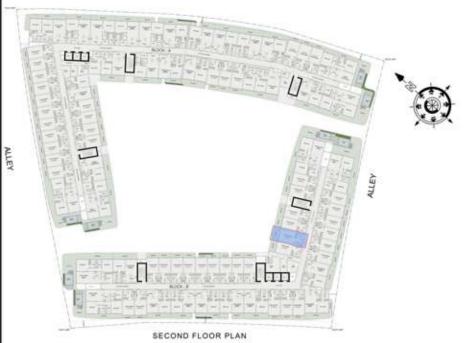

### STUDIO

| LEVEL : SECOND F | LOOR      |
|------------------|-----------|
| UNIT NO : B203   |           |
| SUITE AREA :     | 347 Sq.ft |
| BALCONY AREA:    | 85 Sq.ft  |
| TOTAL AREA:      | 432 Sq.ft |