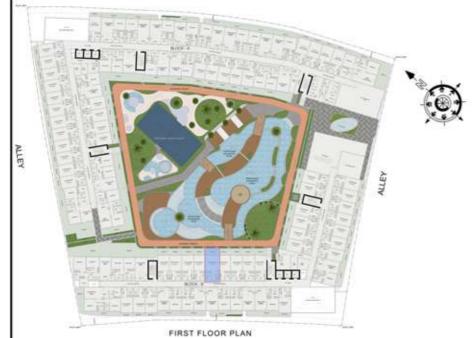

| SUITE AREA :      | 351 Sq.ft |
| BALCONY AREA:     | 89 Sq.ft  |
| TOTAL AREA :      | 440 Sq.ft |





ROAD



### STUDIO

| LEVEL : FIRST FLO | OR        |
|-------------------|-----------|
| UNIT NO : B128    |           |
| SUITE AREA :      | 347 Sq.ft |
| BALCONY AREA:     | 89 Sq.ft  |
| TOTAL AREA :      | 436 Sq.ft |





ROAD



## STUDIO

| LEVEL : FIRST FLO | OR        |
|-------------------|-----------|
| UNIT NO : B129    |           |
| SUITE AREA :      | 347 Sq.ft |
| BALCONY AREA:     | 89 Sq.ft  |
| TOTAL AREA :      | 436 Sq.ft |





ROAD



### STUDIO

| LEVEL : FIRST FLO | OR        |
|-------------------|-----------|
| UNIT NO : B130    |           |
| SUITE AREA :      | 347 Sq.ft |
| BALCONY AREA:     | 89 Sq.ft  |
| TOTAL AREA :      | 436 Sq.ft |





ROAD



### STUDIO

| LEVEL : FIRST FLO | OR        |
|-------------------|-----------|
| UNIT NO : B131    |           |
| SUITE AREA :      | 347 Sq.ft |
| BALCONY AREA:     | 89 Sq.ft  |
| TOTAL AREA :      | 436 Sq.ft |





ROAD



### STUDIO

| LEVEL : FIRST FLO | OR        |
|-------------------|-----------|
| UNIT NO : B132    |           |
| SUITE AREA :      | 347 Sq.ft |
| BALCONY AREA:     | 89 Sq.ft  |
| TOTAL AREA :      | 436 Sq.ft |





ROAD



### STUDIO

| LEVEL : FIRST FLO | OR        |
|-------------------|-----------|
| UNIT NO : B133    |           |
| SUITE AREA :      | 347 Sq.ft |
| BALCONY AREA:     | 89 Sq.ft  |
| TOTAL AREA :      | 436 Sq.ft |





UNIT - B134

ROAD



### STUDIO

| LEVEL : FIRST FLO | OR        |
|-------------------|-----------|
| UNIT NO : B134