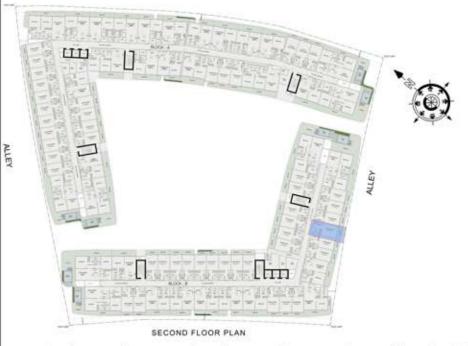

|            |
| SUITE AREA :     | 982 Sq.ft  |
| BALCONY AREA:    | 990 Sq.ft  |
| TOTAL AREA :     | 1972 Sq.ft |





ROAD



### STUDIO

| LEVEL : SECOND F | LOOR      |
|------------------|-----------|
| UNIT NO : B209   |           |
| SUITE AREA :     | 347 Sq.ft |
| BALCONY AREA :   | 66 Sq.ft  |
| TOTAL AREA :     | 413 Sq.ft |





ROAD



### STUDIO

| LEVEL : SECOND F | LOOR      |
|------------------|-----------|
| UNIT NO : B210   |           |
| SUITE AREA :     | 347 Sq.ft |
| BALCONY AREA:    | 64 Sq.ft  |
| TOTAL AREA :     | 411 Sq.ft |





ROAD



### STUDIO

| LEVEL : SECOND F | LOOR      |
|------------------|-----------|
| UNIT NO : B211   |           |
| SUITE AREA :     | 347 Sq.ft |
| BALCONY AREA:    | 64 Sq.ft  |
| TOTAL AREA :     | 411 Sq.ft |





ROAD



### STUDIO

| LEVEL : SECOND F | LOOR      |
|------------------|-----------|
| UNIT NO : B212   |           |
| SUITE AREA :     | 347 Sq.ft |
| BALCONY AREA:    | 64 Sq.ft  |
| TOTAL AREA :     | 411 Sq.ft |





ROAD



### STUDIO

| LEVEL : SECOND F | LOOR      |
|------------------|-----------|
| UNIT NO : B213   |           |
| SUITE AREA :     | 347 Sq.ft |
| BALCONY AREA:    | 64 Sq.ft  |
| TOTAL AREA :     | 411 Sq.ft |





ROAD



### STUDIO

| LEVEL : SECOND F | LOOP      |
|------------------|-----------|
|                  | LOOK      |
| UNIT NO : B214   |           |
| SUITE AREA :     | 347 Sq.ft |
| BALCONY AREA:    | 64 Sq.ft  |
| TOTAL AREA :     | 411 Sq.ft |







ROAD

### STUDIO

| LEVEL : SECOND F | LOOR      |
|------------------|-----------|
| UNIT NO : B215