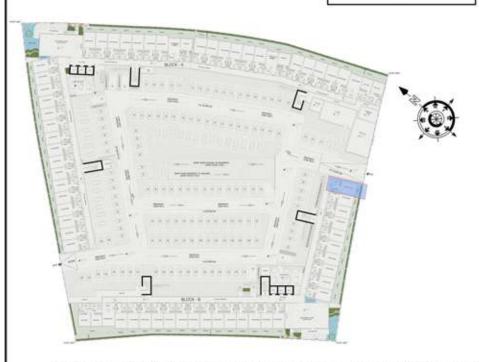

UNIT - AG24

### 1 BHK

| LEVEL : GROUND F | LOOR      |
|------------------|-----------|
| UNIT NO : AG24   |           |
| SUITE AREA :     | 612 Sq.ft |
| BALCONY AREA:    | 224 Sq.ft |
| TOTAL AREA:      | 836 Sq.ft |