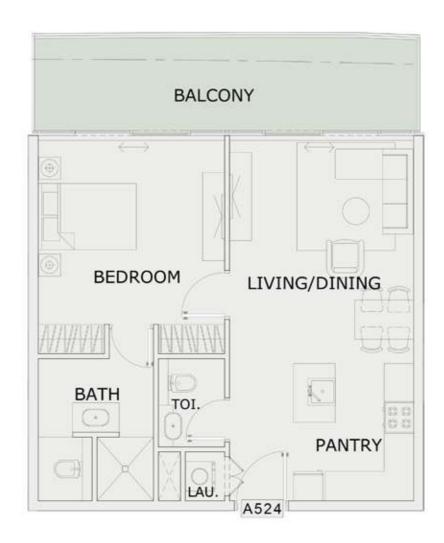

5      |
| SUITE AREA:       | 667 Sq.ft |
| BALCONY AREA:     | 127 Sq.ft |
| TOTAL AREA :      | 794 Sq.ft |





ROAD



#### 1 BHK

| LEVEL : FIFTH FLO | OR        |
|-------------------|-----------|
| UNIT NO : A521    | 159       |
| SUITE AREA :      | 611 Sq.ft |
| BALCONY AREA:     | 117 Sq.ft |
| TOTAL AREA:       | 728 Sq.ft |





ROAD



### 1 BHK

| LEVEL : FIFTH FLO | OR        |
|-------------------|-----------|
| UNIT NO : A522    | - 10      |
| SUITE AREA :      | 631 Sq.ft |
| BALCONY AREA:     | 132 Sq.ft |
| TOTAL AREA:       | 763 Sq.ft |





ROAD



#### 1 BHK

| LEVEL : FIFTH FLO | OR        |
|-------------------|-----------|
| UNIT NO : A523    | -17       |
| SUITE AREA :      | 631 Sq.ft |
| BALCONY AREA:     | 139 Sq.ft |
| TOTAL AREA:       | 770 Sq.ft |





ROAD



#### 1 BHK

| LEVEL : FIFTH FLO | OR        |
|-------------------|-----------|
| UNIT NO : A524    | ×50       |
| SUITE AREA :      | 631 Sq.ft |
| BALCONY AREA:     | 171 Sq.ft |
| TOTAL AREA :      | 802 Sq.ft |





ROAD



### 1 BHK

| LEVEL : FIFTH FLO | OR        |
|-------------------|-----------|
| UNIT NO : A525    | 150       |
| SUITE AREA:       | 616 Sq.ft |
| BALCONY AREA:     | 166 Sq.ft |
| TOTAL AREA :      | 782 Sq.ft |





ROAD



### 2 BHK

| LEVEL : FIFTH FLO | OR         |
|-------------------|------------|
| UNIT NO : A526    | -71        |
| SUITE AREA :      | 982 Sq.ft  |
| BALCONY AREA :    | 591 Sq.ft  |
| TOTAL AREA :      | 1573 Sq.ft |







### 2 BHK

| LEVEL : FIFTH FLO | OR         |
|-------------------|------------|
| UNIT NO : A527    | -2