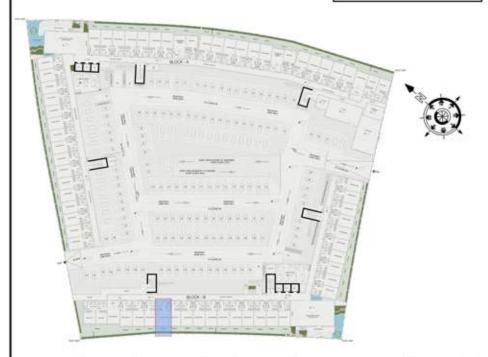

----------|
| UNIT NO : BG17   |           |
| SUITE AREA :     | 347 Sq.ft |
| BALCONY AREA:    | 73 Sq.ft  |
| TOTAL AREA :     | 420 Sq.ft |







### STUDIO

| LEVEL : GROUND F | LOOR      |
|------------------|-----------|
| UNIT NO : BG18   |           |
| SUITE AREA :     | 347 Sq.ft |
| BALCONY AREA:    | 70 Sq.ft  |
| TOTAL AREA :     | 417 Sq.ft |







### STUDIO

| LEVEL : GROUND F | LOOR      |
|------------------|-----------|
| UNIT NO : BG19   |           |
| SUITE AREA :     | 347 Sq.ft |
| BALCONY AREA:    | 68 Sq.ft  |
| TOTAL AREA :     | 415 Sq.ft |







### STUDIO

| LEVEL : GROUND F | LOOR      |
|------------------|-----------|
| UNIT NO : BG20   |           |
| SUITE AREA :     | 347 Sq.ft |
| BALCONY AREA:    | 67 Sq.ft  |
| TOTAL AREA:      | 414 Sq.ft |







### STUDIO

| LEVEL : GROUND F | LOOR      |
|------------------|-----------|
| UNIT NO : BG21   |           |
| SUITE AREA :     | 347 Sq.ft |
| BALCONY AREA:    | 67 Sq.ft  |
| TOTAL AREA :     | 414 Sq.ft |







### STUDIO

| LEVEL : GROUND F | LOOR      |
|------------------|-----------|
| UNIT NO : BG22   |           |
| SUITE AREA :     | 347 Sq.ft |
| BALCONY AREA:    | 72 Sq.ft  |
| TOTAL AREA :     | 419 Sq.ft |







### STUDIO

| LEVEL : GROUND F | LOOR      |
|------------------|-----------|
| UNIT NO : BG23   |           |
| SUITE AREA :     | 347 Sq.ft |
| BALCONY AREA:    | 85 Sq.ft  |
| TOTAL AREA :     | 432 Sq.ft |







### STUDIO

| LEVEL : GROUND F | LOOR      |
|------------------|-----------|
| UNIT NO : BG24   |           |
| SUITE AREA :     | 347 Sq.ft |
| B