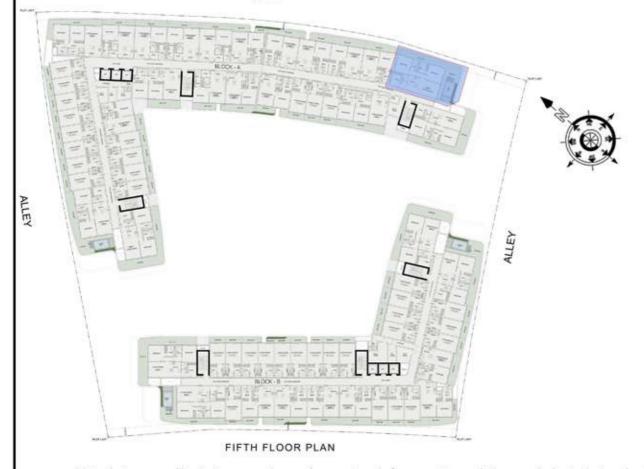

| SUITE AREA :      | 631 Sq.ft |
| BALCONY AREA:     | 132 Sq.ft |
| TOTAL AREA:       | 763 Sq.ft |





ROAD



#### 1 BHK

| LEVEL : FIFTH FLO | OR        |
|-------------------|-----------|
| UNIT NO : A523    | -17       |
| SUITE AREA :      | 631 Sq.ft |
| BALCONY AREA:     | 139 Sq.ft |
| TOTAL AREA:       | 770 Sq.ft |





ROAD



#### 1 BHK

| LEVEL : FIFTH FLO | OR        |
|-------------------|-----------|
| UNIT NO : A524    | ×50       |
| SUITE AREA :      | 631 Sq.ft |
| BALCONY AREA:     | 171 Sq.ft |
| TOTAL AREA :      | 802 Sq.ft |





ROAD



### 1 BHK

| LEVEL : FIFTH FLO | OR        |
|-------------------|-----------|
| UNIT NO : A525    | 150       |
| SUITE AREA:       | 616 Sq.ft |
| BALCONY AREA:     | 166 Sq.ft |
| TOTAL AREA :      | 782 Sq.ft |





ROAD



### 2 BHK

| LEVEL : FIFTH FLO | OR         |
|-------------------|------------|
| UNIT NO : A526    | -71        |
| SUITE AREA :      | 982 Sq.ft  |
| BALCONY AREA :    | 591 Sq.ft  |
| TOTAL AREA :      | 1573 Sq.ft |







### 2 BHK

| LEVEL : FIFTH FLO | OR         |
|-------------------|------------|
| UNIT NO : A527    | -27        |
| SUITE AREA :      | 984 Sq.ft  |
| BALCONY AREA:     | 501 Sq.ft  |
| TOTAL AREA:       | 1485 Sq.ft |





ROAD



### 2 BHK

| LEVEL : FIFTH FLO | OR         |
|-------------------|------------|
| UNIT NO : A528    | -494       |
| SUITE AREA:       | 922 Sq.ft  |
| BALCONY AREA:     | 223 Sq.ft  |
| TOTAL AREA :      | 1145 Sq.ft |





ROAD



## STUDIO

| LEVEL : FIFTH FLO | OR        |
|-------------------|-----------|
| UNIT NO : A529    | -