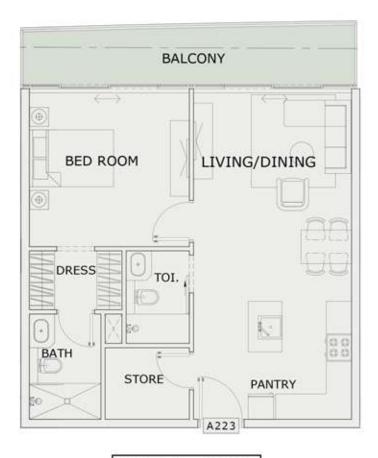

### 1 BHK

| LEVEL : SECOND F | LOOR      |
|------------------|-----------|
| UNIT NO : A223   |           |
| SUITE AREA :     | 667 Sq.ft |
| BALCONY AREA :   | 130 Sq.ft |
| TOTAL AREA :     | 797 Sq.ft |