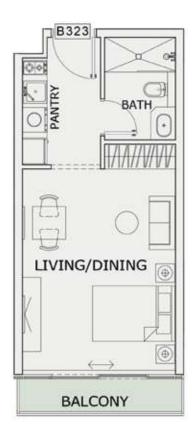

|
| SUITE AREA:       | 631 Sq.ft |
| BALCONY AREA:     | 122 Sq.ft |
| TOTAL AREA :      | 753 Sq.ft |





ROAD



#### 1BHK

| LEVEL : THIRD FLO | OR        |
|-------------------|-----------|
| UNIT NO : B320    |           |
| SUITE AREA:       | 631 Sq.ft |
| BALCONY AREA:     | 131 Sq.ft |
| TOTAL AREA :      | 762 Sq.ft |





ROAD



### 1BHK

| LEVEL : THIRD FLO | OR        |
|-------------------|-----------|
| UNIT NO : B321    |           |
| SUITE AREA:       | 631 Sq.ft |
| BALCONY AREA:     | 124 Sq.ft |
| TOTAL AREA:       | 755 Sq.ft |





ROAD



### 1BHK

| LEVEL : THIRD FLO | OR        |
|-------------------|-----------|
| UNIT NO : B322    |           |
| SUITE AREA:       | 631 Sq.ft |
| BALCONY AREA:     | 142 Sq.ft |
| TOTAL AREA:       | 773 Sq.ft |





ROAD



### STUDIO

| LEVEL : THIRD FLO | OR        |
|-------------------|-----------|
| UNIT NO : B323    |           |
| SUITE AREA:       | 347 Sq.ft |
| BALCONY AREA:     | 40 Sq.ft  |
| TOTAL AREA :      | 387 Sq.ft |





ROAD



### 2 BHK

| LEVEL : THIRD FLO | OOR        |
|-------------------|------------|
| UNIT NO : B324    |            |
| SUITE AREA:       | 982 Sq.ft  |
| BALCONY AREA:     | 556 Sq.ft  |
| TOTAL AREA :      | 1538 Sq.ft |





ROAD



### 2 BHK

| LEVEL : THIRD FLO | OOR        |
|-------------------|------------|
| UNIT NO : B325    |            |
| SUITE AREA:       | 982 Sq.ft  |
| BALCONY AREA:     | 743 Sq.ft  |
| TOTAL AREA:       | 1725 Sq.ft |





ROAD



### STUDIO

| LEVEL : THIRD FLO | OR        |
|-------------------|-----------|
| UNIT NO : B