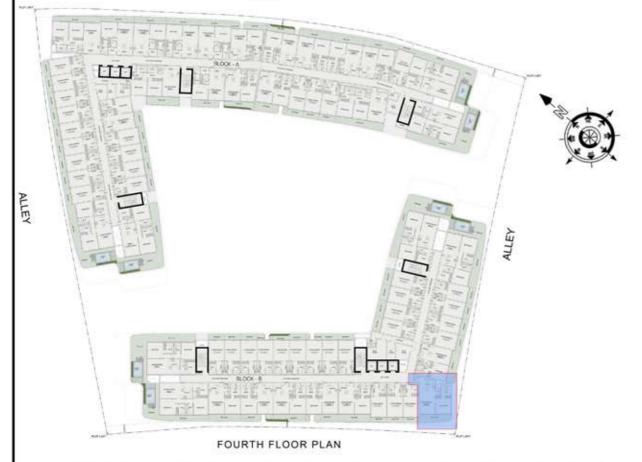

## 1 BHK

| LEVEL : FOURTH FLOOR |           |
|----------------------|-----------|
| UNIT NO : A401       | - 17      |
| SUITE AREA :         | 632 Sq.ft |
| BALCONY AREA:        | 83 Sq.ft  |
| TOTAL AREA:          | 715 Sq.ft |

# STUDIO

| LEVEL : FOURTH F | LOOR      |
|------------------|-----------|
| UNIT NO : A402   | 379       |
| SUITE AREA :     | 347 Sq.ft |
| BALCONY AREA:    | 66 Sq.ft  |
| TOTAL AREA :     | 413 Sq.ft |

# STUDIO

|                   | 111       |
|-------------------|-----------|
| LEVEL : FOURTH FI | LOOR      |
| UNIT NO : A403    | - 579     |
| SUITE AREA :      | 347 Sq.ft |
| BALCONY AREA:     | 64 Sq.ft  |
| TOTAL AREA:       | 411 Sq.ft |

# STUDIO

| LEVEL : FOURTH FI | LOOR      |
|-------------------|-----------|
| UNIT NO : A404    | . 19      |
| SUITE AREA:       | 347 Sq.ft |
| BALCONY AREA:     | 64 Sq.ft  |
| TOTAL AREA :      | 411 Sq.ft |

# STUDIO

| LEVEL : FOURTH FI | LOOR      |
|-------------------|-----------|
| UNIT NO : A405    | · 170     |
| SUITE AREA :      | 352 Sq.ft |
| BALCONY AREA:     | 65 Sq.ft  |
| TOTAL AREA:       | 417 Sq.ft |

### 2 BHK

| LEVEL : FOURTH FLOOR |            |
|----------------------|------------|
| UNIT NO : A406       | -17        |
| SUITE AREA :         | 984 Sq.ft  |
| BALCONY AREA:        | 703 Sq.ft  |
| TOTAL AREA:          | 1687 Sq.ft |

### 2 BHK

| LEVEL : FOURTH F | LOOR       |
|------------------|------------|
| UNIT NO : A407   | -77        |
| SUITE AREA :     | 979 Sq.ft  |
| BALCONY AREA:    | 623 Sq.ft  |
| TOTAL AREA:      | 1602 Sq.ft |

# STUDIO

| LEVEL : FOURTH FI | LOOR      |
|-------------------|-----------|
| UNIT NO : A408    |           |
| SUITE AREA :      | 347 Sq.ft |
| BALCONY AREA:     | 64 Sq.ft  |
| TOTAL AREA :      | 411 Sq.ft |