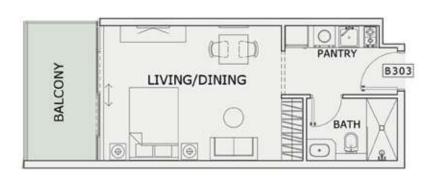

## STUDIO

| LEVEL : THIRD FLO | OR        |
|-------------------|-----------|
| UNIT NO : B303    |           |
| SUITE AREA:       | 347 Sq.ft |
| BALCONY AREA:     | 85 Sq.ft  |
| TOTAL AREA :      | 432 Sq.ft |