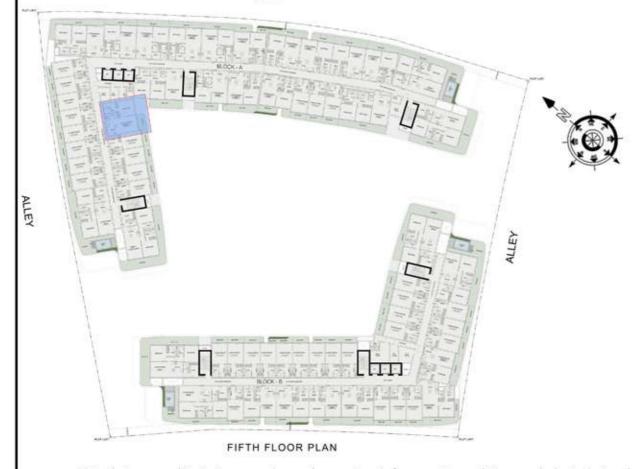

### STUDIO

| LEVEL : GROUND F | LOOR      |
|------------------|-----------|
| UNIT NO : AG01   |           |
| SUITE AREA :     | 347 Sq.ft |
| BALCONY AREA:    | 81 Sq.ft  |
| TOTAL AREA :     | 428 Sq.ft |

### STUDIO

| LEVEL : GROUND F | LOOR      |
|------------------|-----------|
| UNIT NO : AG02   |           |
| SUITE AREA :     | 347 Sq.ft |
| BALCONY AREA:    | 88 Sq.ft  |
| TOTAL AREA :     | 435 Sq.ft |

### STUDIO

| LEVEL : GROUND F | LOOR      |
|------------------|-----------|
| UNIT NO : AG03   |           |
| SUITE AREA :     | 347 Sq.ft |
| BALCONY AREA:    | 93 Sq.ft  |
| TOTAL AREA :     | 440 Sq.ft |

### STUDIO

| LEVEL : GROUND F | LOOR      |
|------------------|-----------|
| UNIT NO : AG04   |           |
| SUITE AREA :     | 347 Sq.ft |
| BALCONY AREA:    | 98 Sq.ft  |
| TOTAL AREA :     | 445 Sq.ft |

### STUDIO

| LEVEL : GROUND F | LOOR      |
|------------------|-----------|
| UNIT NO : AG05   |           |
| SUITE AREA :     | 347 Sq.ft |
| BALCONY AREA:    | 100 Sq.ft |
| TOTAL AREA :     | 447 Sq.ft |

### STUDIO

| LEVEL : GROUND F | LOOR      |
|------------------|-----------|
| UNIT NO : AG06   |           |
| SUITE AREA :     | 347 Sq.ft |
| BALCONY AREA:    | 102 Sq.ft |
| TOTAL AREA :     | 449 Sq.ft |

### STUDIO

| LEVEL : GROUND F | LOOR      |
|------------------|-----------|
| UNIT NO : AG07   |           |
| SUITE AREA :     | 347 Sq.ft |
| BALCONY AREA :   | 102 Sq.ft |
| TOTAL AREA :     | 449 Sq.ft |

### STUDIO

| LEVEL : GROUND F | LOOR      |
|------------------|-----------|
| UNIT NO : AG08   |           |
| SUITE AREA :     | 347 Sq.ft |
| BALCONY AREA:    | 101 Sq.ft |
| TOTAL AREA :     | 448 Sq.ft |

### STUDIO

| LEVEL : GROUND F | LOOR      |
|------------------|-----------|
| UNIT NO : AG09   |           |
| SUITE AREA :     | 347 Sq.ft |
| BALCONY AREA:    | 98 Sq.ft  |
| TOTAL AREA :     | 445 Sq.ft |

### STUDIO

| LEVEL : GROUND F | LOOR      |
|------------------|-----------|
| UNIT NO : AG10   |           |
| SUITE AREA :     | 347 Sq.ft |
| BALCONY AREA:    | 94 Sq.ft  |
| TOTAL AREA :     | 441 Sq.ft |

### STUDIO

| LEVEL : GROUND F | LOOR      |
|------------------|-----------|
| UNIT NO : AG11   |           |
| SUITE AREA :     | 347 Sq.ft |
| BALCONY AREA:    | 90 Sq.ft  |
| TOTAL AREA :     | 437 Sq.ft |

### STUDIO

| LEVEL : GROUND F | LOOR      |
|------------------|-----------|
| UNIT NO : AG12   |           |
| SUITE AREA :     | 347 Sq.ft |
| BALCONY AREA:    | 86 Sq.ft  |
| TOTAL AREA :     | 433 Sq.ft |

### STUDIO

| LEVEL : GROUND F | LOOR      |
|------------------|-----------|
| UNIT NO : AG13   |           |
| SUITE AREA :     | 347 Sq.ft |
| BALCONY AREA:    | 83 Sq.ft  |
| TOTAL AREA :     | 430 Sq.ft |

### STUDIO

| LEVEL : GROUND F | LOOR      |
|------------------|-----------|
| UNIT NO : AG14   | 20011     |
| SUITE AREA :     | 347 Sq.ft |
| BALCONY AREA :   | 79 Sq.ft  |
| TOTAL AREA:      | 426 Sq.ft |

### STUDIO

| LEVEL : GROUND F | LOOR      |
|------------------|-----------|
| UNIT NO : AG15   |           |
| SUITE AREA:      | 347 Sq.ft |
| BALCONY AREA:    | 75 Sq.ft  |
| TOTAL AREA :     | 422 Sq.ft |

### STUDIO

| LEVEL : GROUND F | LOOR      |
|------------------|-----------|
| UNIT NO : AG16   |           |
| SUITE AREA :     | 347 Sq.ft |
| BALCONY AREA:    | 71 Sq.ft  |
| TOTAL AREA :     | 418 Sq.ft |

### STUDIO

| LEVEL : GROUND F | LOOR      |
|------------------|-----------|
| UNIT NO : AG17   |           |
| SUITE AREA :     | 347 Sq.ft |
| BALCONY AREA:    | 77 Sq.ft  |
| TOTAL AREA :     | 424 Sq.ft |

### STUDIO

| LEVEL : GROUND F | LOOR      |
|------------------|-----------|
| UNIT NO : AG18   |           |
| SUITE AREA :     | 347 Sq.ft |
| BALCONY AREA:    | 80 Sq.ft  |
| TOTAL AREA:      | 427 Sq.ft |

### STUDIO

| LEVEL : GROUND F | LOOR      |
|------------------|-----------|
| UNIT NO : AG19   |           |
| SUITE AREA :     | 347 Sq.ft |
| BALCONY AREA:    | 80 Sq.ft  |
| TOTAL AREA :     | 427 Sq.ft |

### STUDIO

| LEVEL : GROUND F | LOOR      |
|------------------|-----------|
| UNIT NO : AG20   |           |
| SUITE AREA :     | 347 Sq.ft |
| BALCONY AREA:    | 79 Sq.ft  |
| TOTAL AREA :     | 426 Sq.ft |

### STUDIO

| LOOR      |                       |
|-----------|-----------------------|
|           |                       |
| 347 Sq.ft |                       |
| 79 Sq.ft  |                       |
| 426 Sq.ft |                       |
|           | 347 Sq.ft<br>79 Sq.ft |

### STUDIO

| LEVEL : GROUND F | LOOR      |
|------------------|-----------|
| UNIT NO : AG22   |           |
| SUITE AREA :     | 347 Sq.ft |
| BALCONY AREA:    | 80 Sq.ft  |
| TOTAL AREA:      | 427 Sq.ft |

### STUDIO

| LEVEL : GROUND F | LOOR      |
|------------------|-----------|
| UNIT NO : AG23   |           |
| SUITE AREA :     | 347 Sq.ft |
| BALCONY AREA:    | 79 Sq.ft  |
| TOTAL AREA :     | 426 Sq.ft |

UNIT - AG24

### 1 BHK

| LEVEL : GROUND F | LOOR      |
|------------------|-----------|
| UNIT NO : AG24   |           |
| SUITE AREA :     | 612 Sq.ft |
| BALCONY AREA:    | 224 Sq.ft |
| TOTAL AREA:      | 836 Sq.ft |

### STUDIO

| LEVEL : GROUND FLOOR |           |
|----------------------|-----------|
| UNIT NO : AG25       |           |
| SUITE AREA :         | 347 Sq.ft |
| BALCONY AREA:        | 73 Sq.ft  |
| TOTAL AREA :         | 420 Sq.ft |

### STUDIO

| LEVEL : GROUND F | LOOR      |
|------------------|-----------|
| UNIT NO : AG26   |           |
| SUITE AREA :     | 347 Sq.ft |
| BALCONY AREA:    | 80 Sq.ft  |
| TOTAL AREA :     | 427 Sq.ft |

### STUDIO

| LEVEL : GROUND F | LOOR      |
|------------------|-----------|
| UNIT NO : AG27   |           |
| SUITE AREA :     | 347 Sq.ft |
| BALCONY AREA:    | 86 Sq.ft  |
| TOTAL AREA :     | 433 Sq.ft |

### STUDIO

| LEVEL : GROUND F | LOOR      |
|------------------|-----------|
| UNIT NO : AG28   |           |
| SUITE AREA :     | 347 Sq.ft |
| BALCONY AREA:    | 88 Sq.ft  |
| TOTAL AREA:      | 435 Sq.ft |

### STUDIO

| LEVEL : GROUND F | LOOR      |
|------------------|-----------|
| UNIT NO : AG29   |           |
| SUITE AREA :     | 347 Sq.ft |
| BALCONY AREA:    | 89 Sq.ft  |
| TOTAL AREA :     | 436 Sq.ft |

### STUDIO

| LEVEL : GROUND F | LOOR      |
|------------------|-----------|
| UNIT NO : AG30   |           |
| SUITE AREA :     | 347 Sq.ft |
| BALCONY AREA:    | 86 Sq.ft  |
| TOTAL AREA :     | 433 Sq.ft |

### 1 BHK

| LEVEL : GROUND F | LOOR      |
|------------------|-----------|
| UNIT NO : AG31   |           |
| SUITE AREA :     | 616 Sq.ft |
| BALCONY AREA:    | 239 Sq.ft |
| TOTAL AREA :     | 855 Sq.ft |

### STUDIO

| LEVEL : GROUND F | LOOR      |
|------------------|-----------|
| UNIT NO : AG32   |           |
| SUITE AREA :     | 347 Sq.ft |
| BALCONY AREA:    | 71 Sq.ft  |
| TOTAL AREA :     | 418 Sq.ft |

### STUDIO

| LEVEL : GROUND F | LOOR      |
|------------------|-----------|
| UNIT NO : AG33   |           |
| SUITE AREA :     | 347 Sq.ft |
| BALCONY AREA:    | 71 Sq.ft  |
| TOTAL AREA :     | 418 Sq.ft |

### STUDIO

| LEVEL : GROUND F | LOOR      |
|------------------|-----------|
| UNIT NO : AG34   |           |
| SUITE AREA :     | 347 Sq.ft |
| BALCONY AREA :   | 71 Sq.ft  |
| TOTAL AREA :     | 418 Sq.ft |

### STUDIO

| LEVEL : GROUND F | LOOR      |
|------------------|-----------|
| UNIT NO : AG35   |           |
| SUITE AREA :     | 347 Sq.ft |
| BALCONY AREA:    | 72 Sq.ft  |
| TOTAL AREA :     | 419 Sq.ft |

### STUDIO

| LEVEL : GROUND F | LOOR      |
|------------------|-----------|
| UNIT NO : AG36   |           |
| SUITE AREA :     | 347 Sq.ft |
| BALCONY AREA :   | 72 Sq.ft  |
| TOTAL AREA :     | 419 Sq.ft |

#### 2 BHK

| LEVEL : GROUND FLOOR |            |
|----------------------|------------|
| UNIT NO : AG37       | 15.        |
| SUITE AREA:          | 1019 Sq.ft |
| BALCONY AREA:        | 305 Sq.ft  |
| TOTAL AREA :         | 1324 Sq.ft |

### STUDIO

| LEVEL : GROUND F | LOOR      |
|------------------|-----------|
| UNIT NO : BG01   |           |
| SUITE AREA :     | 347 Sq.ft |
| BALCONY AREA:    | 145 Sq.ft |
| TOTAL AREA :     | 492 Sq.ft |

### STUDIO

| LEVEL : GROUND F | LOOR      |
|------------------|-----------|
| UNIT NO : BG02   |           |
| SUITE AREA :     | 347 Sq.ft |
| BALCONY AREA:    | 134 Sq.ft |
| TOTAL AREA :     | 481 Sq.ft |

### STUDIO

| LEVEL : GROUND F | LOOR      |
|------------------|-----------|
| UNIT NO : BG03   |           |
| SUITE AREA :     | 347 Sq.ft |
| BALCONY AREA:    | 124 Sq.ft |
| TOTAL AREA :     | 471 Sq.ft |

### STUDIO

| LEVEL : GROUND F | LOOR      |
|------------------|-----------|
| UNIT NO : BG04   |           |
| SUITE AREA :     | 347 Sq.ft |
| BALCONY AREA:    | 114 Sq.ft |
| TOTAL AREA :     | 461 Sq.ft |

### STUDIO

| LEVEL : GROUND F | LOOR      |
|------------------|-----------|
| UNIT NO : BG05   |           |
| SUITE AREA :     | 347 Sq.ft |
| BALCONY AREA:    | 105 Sq.ft |
| TOTAL AREA :     | 452 Sq.ft |

### STUDIO

| LEVEL : GROUND F | LOOR      |
|------------------|-----------|
| UNIT NO : BG06   |           |
| SUITE AREA :     | 347 Sq.ft |
| BALCONY AREA:    | 97 Sq.ft  |
| TOTAL AREA :     | 444 Sq.ft |

### STUDIO

| LEVEL : GROUND F | LOOR      |
|------------------|-----------|
| UNIT NO : BG07   |           |
| SUITE AREA :     | 347 Sq.ft |
| BALCONY AREA:    | 90 Sq.ft  |
| TOTAL AREA:      | 437 Sq.ft |

### STUDIO

| LEVEL : GROUND F | LOOR      |
|------------------|-----------|
| UNIT NO : BG08   |           |
| SUITE AREA :     | 347 Sq.ft |
| BALCONY AREA:    | 83 Sq.ft  |
| TOTAL AREA :     | 430 Sq.ft |

### STUDIO

| LEVEL : GROUND F | LOOR      |
|------------------|-----------|
| UNIT NO : BG09   |           |
| SUITE AREA :     | 347 Sq.ft |
| BALCONY AREA:    | 77 Sq.ft  |
| TOTAL AREA:      | 424 Sq.ft |

### STUDIO

| LOOR      |
|-----------|
|           |
| 347 Sq.ft |
| 72 Sq.ft  |
| 419 Sq.ft |
|           |

### STUDIO

| LEVEL : GROUND F | LOOR      |
|------------------|-----------|
| UNIT NO : BG11   |           |
| SUITE AREA:      | 347 Sq.ft |
| BALCONY AREA:    | 100 Sq.ft |
| TOTAL AREA :     | 447 Sq.ft |

### STUDIO

| LEVEL : GROUND F | LOOR      |
|------------------|-----------|
| UNIT NO : BG12   |           |
| SUITE AREA :     | 347 Sq.ft |
| BALCONY AREA:    | 97 Sq.ft  |
| TOTAL AREA :     | 444 Sq.ft |

### STUDIO

| LEVEL : GROUND F | LOOR      |
|------------------|-----------|
| UNIT NO : BG13   |           |
| SUITE AREA :     | 347 Sq.ft |
| BALCONY AREA:    | 91 Sq.ft  |
| TOTAL AREA :     | 438 Sq.ft |

### STUDIO

| LEVEL : GROUND F | LOOR      |
|------------------|-----------|
| UNIT NO : BG14   |           |
| SUITE AREA :     | 347 Sq.ft |
| BALCONY AREA:    | 85 Sq.ft  |
| TOTAL AREA :     | 432 Sq.ft |

### STUDIO

| LEVEL : GROUND F | LOOR      |
|------------------|-----------|
| UNIT NO : BG15   |           |
| SUITE AREA :     | 347 Sq.ft |
| BALCONY AREA:    | 81 Sq.ft  |
| TOTAL AREA :     | 428 Sq.ft |

### STUDIO

| LEVEL : GROUND F | LOOR      |
|------------------|-----------|
| UNIT NO : BG16   |           |
| SUITE AREA :     | 347 Sq.ft |
| BALCONY AREA:    | 76 Sq.ft  |
| TOTAL AREA :     | 423 Sq.ft |

### STUDIO

| LEVEL : GROUND F | LOOR      |
|------------------|-----------|
| UNIT NO : BG17   |           |
| SUITE AREA :     | 347 Sq.ft |
| BALCONY AREA:    | 73 Sq.ft  |
| TOTAL AREA :     | 420 Sq.ft |

### STUDIO

| LEVEL : GROUND F | LOOR      |
|------------------|-----------|
| UNIT NO : BG18   |           |
| SUITE AREA :     | 347 Sq.ft |
| BALCONY AREA:    | 70 Sq.ft  |
| TOTAL AREA :     | 417 Sq.ft |

### STUDIO

| LEVEL : GROUND F | LOOR      |
|------------------|-----------|
| UNIT NO : BG19   |           |
| SUITE AREA :     | 347 Sq.ft |
| BALCONY AREA:    | 68 Sq.ft  |
| TOTAL AREA :     | 415 Sq.ft |

### STUDIO

| LEVEL : GROUND F | LOOR      |
|------------------|-----------|
| UNIT NO : BG20   |           |
| SUITE AREA :     | 347 Sq.ft |
| BALCONY AREA:    | 67 Sq.ft  |
| TOTAL AREA:      | 414 Sq.ft |

### STUDIO

| LEVEL : GROUND F | LOOR      |
|------------------|-----------|
| UNIT NO : BG21   |           |
| SUITE AREA :     | 347 Sq.ft |
| BALCONY AREA:    | 67 Sq.ft  |
| TOTAL AREA :     | 414 Sq.ft |

### STUDIO

| LEVEL : GROUND F | LOOR      |
|------------------|-----------|
| UNIT NO : BG22   |           |
| SUITE AREA :     | 347 Sq.ft |
| BALCONY AREA:    | 72 Sq.ft  |
| TOTAL AREA :     | 419 Sq.ft |

### STUDIO

| LEVEL : GROUND F | LOOR      |
|------------------|-----------|
| UNIT NO : BG23   |           |
| SUITE AREA :     | 347 Sq.ft |
| BALCONY AREA:    | 85 Sq.ft  |
| TOTAL AREA :     | 432 Sq.ft |

### STUDIO

| LEVEL : GROUND F | LOOR      |
|------------------|-----------|
| UNIT NO : BG24   |           |
| SUITE AREA :     | 347 Sq.ft |
| BALCONY AREA:    | 98 Sq.ft  |
| TOTAL AREA :     | 445 Sq.ft |

### 2 BHK

| LEVEL : GROUND F | LOOR       |
|------------------|------------|
| UNIT NO : BG25   |            |
| SUITE AREA :     | 1015 Sq.ft |
| BALCONY AREA :   | 723 Sq.ft  |
| TOTAL AREA :     | 1738 Sq.ft |