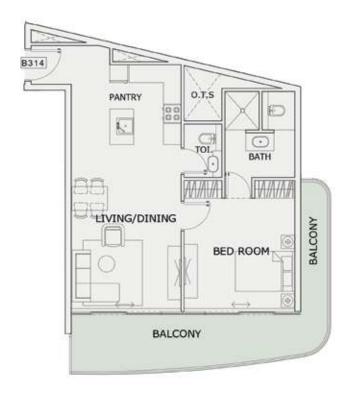

#### 1 BHK

| LEVEL : THIRD FLO | OR        |
|-------------------|-----------|
| UNIT NO : B314    |           |
| SUITE AREA:       | 672 Sq.ft |
| BALCONY AREA:     | 217 Sq.ft |
| TOTAL AREA:       | 889 Sq.ft |