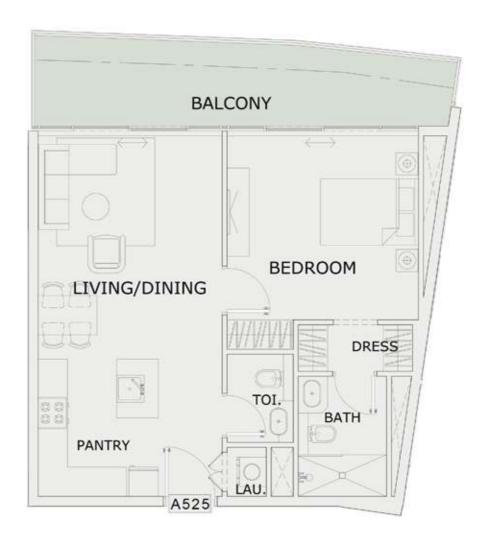

|
| SUITE AREA :      | 611 Sq.ft |
| BALCONY AREA:     | 117 Sq.ft |
| TOTAL AREA:       | 728 Sq.ft |





ROAD



### 1 BHK

| LEVEL : FIFTH FLO | OR        |
|-------------------|-----------|
| UNIT NO : A522    | - 10      |
| SUITE AREA :      | 631 Sq.ft |
| BALCONY AREA:     | 132 Sq.ft |
| TOTAL AREA:       | 763 Sq.ft |





ROAD



#### 1 BHK

| LEVEL : FIFTH FLO | OR        |
|-------------------|-----------|
| UNIT NO : A523    | -17       |
| SUITE AREA :      | 631 Sq.ft |
| BALCONY AREA:     | 139 Sq.ft |
| TOTAL AREA:       | 770 Sq.ft |





ROAD



#### 1 BHK

| LEVEL : FIFTH FLO | OR        |
|-------------------|-----------|
| UNIT NO : A524    | ×50       |
| SUITE AREA :      | 631 Sq.ft |
| BALCONY AREA:     | 171 Sq.ft |
| TOTAL AREA :      | 802 Sq.ft |





ROAD



### 1 BHK

| LEVEL : FIFTH FLO | OR        |
|-------------------|-----------|
| UNIT NO : A525    | 150       |
| SUITE AREA:       | 616 Sq.ft |
| BALCONY AREA:     | 166 Sq.ft |
| TOTAL AREA :      | 782 Sq.ft |





ROAD



### 2 BHK

| LEVEL : FIFTH FLO | OR         |
|-------------------|------------|
| UNIT NO : A526    | -71        |
| SUITE AREA :      | 982 Sq.ft  |
| BALCONY AREA :    | 591 Sq.ft  |
| TOTAL AREA :      | 1573 Sq.ft |







### 2 BHK

| LEVEL : FIFTH FLO | OR         |
|-------------------|------------|
| UNIT NO : A527    | -27        |
| SUITE AREA :      | 984 Sq.ft  |
| BALCONY AREA:     | 501 Sq.ft  |
| TOTAL AREA:       | 1485 Sq.ft |





ROAD



### 2 BHK

| LEVEL : FIFTH FLO | OR         |
|-------------------|------------|
| UNIT NO : A528