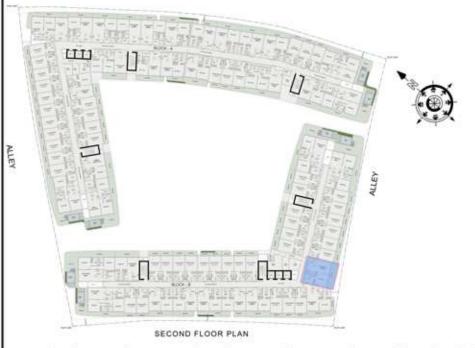

E AREA :     | 347 Sq.ft |
| BALCONY AREA:    | 64 Sq.ft  |
| TOTAL AREA :     | 411 Sq.ft |





ROAD



### STUDIO

| LEVEL : SECOND F | LOOR      |
|------------------|-----------|
| UNIT NO : B212   |           |
| SUITE AREA :     | 347 Sq.ft |
| BALCONY AREA:    | 64 Sq.ft  |
| TOTAL AREA :     | 411 Sq.ft |





ROAD



### STUDIO

| LEVEL : SECOND F | LOOR      |
|------------------|-----------|
| UNIT NO : B213   |           |
| SUITE AREA :     | 347 Sq.ft |
| BALCONY AREA:    | 64 Sq.ft  |
| TOTAL AREA :     | 411 Sq.ft |





ROAD



### STUDIO

| LEVEL : SECOND F | LOOP      |
|------------------|-----------|
|                  | LOOK      |
| UNIT NO : B214   |           |
| SUITE AREA :     | 347 Sq.ft |
| BALCONY AREA:    | 64 Sq.ft  |
| TOTAL AREA :     | 411 Sq.ft |







ROAD

### STUDIO

| LEVEL : SECOND F | LOOR      |
|------------------|-----------|
| UNIT NO : B215   |           |
| SUITE AREA :     | 632 Sq.ft |
| BALCONY AREA:    | 169 Sq.ft |
| TOTAL AREA :     | 801 Sq.ft |





ROAD



### 1 BHK

| LEVEL : SECOND F | LOOR      |
|------------------|-----------|
| UNIT NO : B216   |           |
| SUITE AREA :     | 672 Sq.ft |
| BALCONY AREA:    | 217 Sq.ft |
| TOTAL AREA:      | 889 Sq.ft |





ROAD



### STUDIO

| LEVEL : SECOND F | LOOR      |
|------------------|-----------|
| UNIT NO : B217   |           |
| SUITE AREA :     | 347 Sq.ft |
| BALCONY AREA :   | 54 Sq.ft  |
| TOTAL AREA:      | 401 Sq.ft |





ROAD



### STUDIO

| LEVEL : SECOND F | LOOR      |
|------------------|-----------|
| UNIT NO : B218   |           |
| SUITE AREA