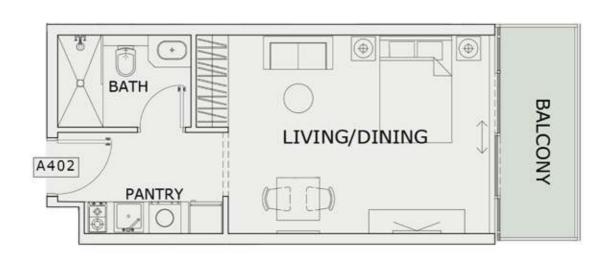

AREA:       | 347 Sq.ft |
| BALCONY AREA:     | 34 Sq.ft  |
| TOTAL AREA:       | 381 Sq.ft |





ROAD



### STUDIO

| LEVEL : THIRD FLO | OR        |
|-------------------|-----------|
| UNIT NO : B334    |           |
| SUITE AREA:       | 347 Sq.ft |
| BALCONY AREA:     | 64 Sq.ft  |
| TOTAL AREA :      | 411 Sq.ft |





ROAD



### STUDIO

| LEVEL : THIRD FLO | OR        |
|-------------------|-----------|
| UNIT NO : B335    |           |
| SUITE AREA:       | 351 Sq.ft |
| BALCONY AREA:     | 64 Sq.ft  |
| TOTAL AREA:       | 415 Sq.ft |





ROAD



## 1 BHK

| LEVEL : FOURTH FLOOR |           |
|----------------------|-----------|
| UNIT NO : A401       | - 17      |
| SUITE AREA :         | 632 Sq.ft |
| BALCONY AREA:        | 83 Sq.ft  |
| TOTAL AREA:          | 715 Sq.ft |





ROAD



# STUDIO

| LEVEL : FOURTH F | LOOR      |
|------------------|-----------|
| UNIT NO : A402   | 379       |
| SUITE AREA :     | 347 Sq.ft |
| BALCONY AREA:    | 66 Sq.ft  |
| TOTAL AREA :     | 413 Sq.ft |





ROAD



# STUDIO

|                   | 111       |
|-------------------|-----------|
| LEVEL : FOURTH FI | LOOR      |
| UNIT NO : A403    | - 579     |
| SUITE AREA :      | 347 Sq.ft |
| BALCONY AREA:     | 64 Sq.ft  |
| TOTAL AREA:       | 411 Sq.ft |





ROAD



# STUDIO

| LEVEL : FOURTH FI | LOOR      |
|-------------------|-----------|
| UNIT NO : A404    | . 19      |
| SUITE AREA:       | 347 Sq.ft |
| BALCONY AREA:     | 64 Sq.ft  |
| TOTAL AREA :      | 411 Sq.ft |





ROAD



# STUDIO

| LEVEL : FOURTH FI | LOOR      |
|-------------------|-----------|
| U