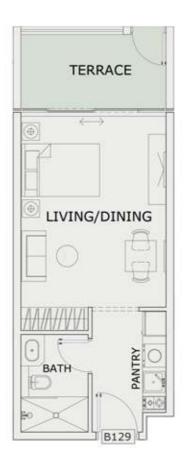

## STUDIO

| LEVEL : FIRST FLO | OR        |
|-------------------|-----------|
| UNIT NO : B129    |           |
| SUITE AREA :      | 347 Sq.ft |
| BALCONY AREA:     | 89 Sq.ft  |
| TOTAL AREA :      | 436 Sq.ft |