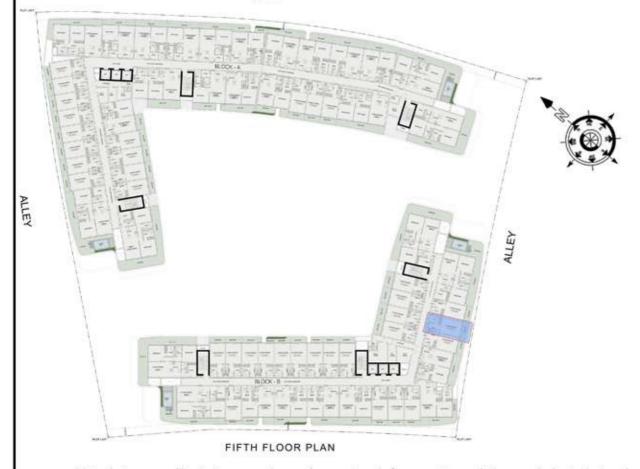

REA :      | 347 Sq.ft |
| BALCONY AREA:     | 86 Sq.ft  |
| TOTAL AREA:       | 433 Sq.ft |





ROAD



### 2 BHK

| LEVEL : FIFTH FLO | OR         |
|-------------------|------------|
| UNIT NO : B505    | 77         |
| SUITE AREA :      | 996 Sq.ft  |
| BALCONY AREA:     | 481 Sq.ft  |
| TOTAL AREA:       | 1477 Sq.ft |





ROAD



### 2 BHK

| LEVEL : FIFTH FLO | OR         |
|-------------------|------------|
| UNIT NO : B506    | -77        |
| SUITE AREA :      | 982 Sq.ft  |
| BALCONY AREA:     | 621 Sq.ft  |
| TOTAL AREA:       | 1603 Sq.ft |





ROAD



## STUDIO

| LEVEL : FIFTH FLO | OR        |
|-------------------|-----------|
| UNIT NO : B507    | · P       |
| SUITE AREA :      | 347 Sq.ft |
| BALCONY AREA:     | 66 Sq.ft  |
| TOTAL AREA:       | 413 Sq.ft |





ROAD



## STUDIO

| LEVEL : FIFTH FLO | OR        |
|-------------------|-----------|
| UNIT NO : B508    | -59       |
| SUITE AREA:       | 347 Sq.ft |
| BALCONY AREA:     | 64 Sq.ft  |
| TOTAL AREA :      | 411 Sq.ft |





ROAD



## STUDIO

| LEVEL : FIFTH FLO | OR        |
|-------------------|-----------|
| UNIT NO : B509    | -59       |
| SUITE AREA:       | 347 Sq.ft |
| BALCONY AREA:     | 64 Sq.ft  |
| TOTAL AREA :      | 411 Sq.ft |





ROAD



## 1 BHK

| LEVEL : FIFTH FLO | OR        |
|-------------------|-----------|
| UNIT NO : B510    | 150       |
| SUITE AREA:       | 632 Sq.ft |
| BALCONY AREA:     | 169 Sq.ft |
| TOTAL AREA :      | 801 Sq.ft |





ROAD



### 1 BHK

| LEVEL : FIFTH FLO | OR        |
|-------------------|-----------|
| UNIT NO : B511    | ·170      |
|