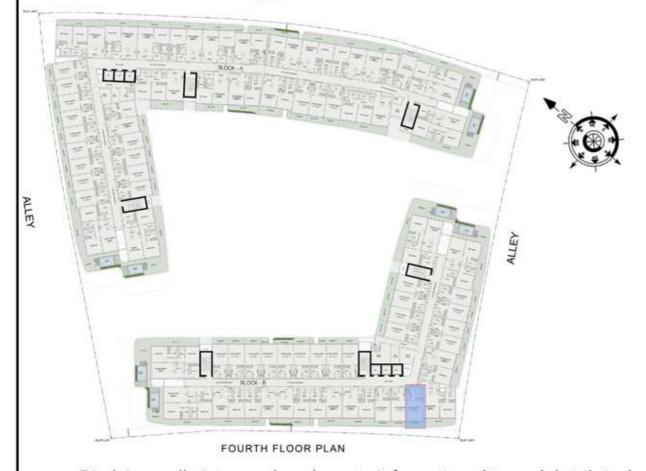

## 1 BHK

| LEVEL : FOURTH FLOOR |           |
|----------------------|-----------|
| UNIT NO : A401       | - 17      |
| SUITE AREA :         | 632 Sq.ft |
| BALCONY AREA:        | 83 Sq.ft  |
| TOTAL AREA:          | 715 Sq.ft |