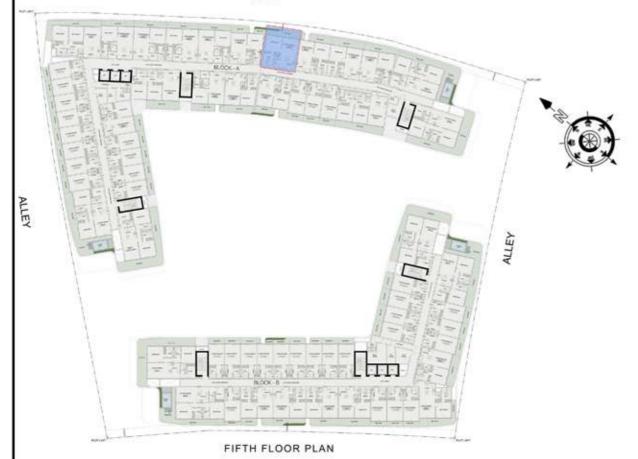

A :      | 667 Sq.ft |
| BALCONY AREA:     | 132 Sq.ft |
| TOTAL AREA :      | 799 Sq.ft |





ROAD



### 1 BHK

| LEVEL : FIFTH FLOOR |           |
|---------------------|-----------|
| UNIT NO : A519      | · 19      |
| SUITE AREA:         | 667 Sq.ft |
| BALCONY AREA:       | 130 Sq.ft |
| TOTAL AREA:         | 797 Sq.ft |





ROAD



#### 1 BHK

| LEVEL : FIFTH FLO | OR        |
|-------------------|-----------|
| UNIT NO : A520    | - 55      |
| SUITE AREA:       | 667 Sq.ft |
| BALCONY AREA:     | 127 Sq.ft |
| TOTAL AREA :      | 794 Sq.ft |





ROAD



#### 1 BHK

| LEVEL : FIFTH FLO | OR        |
|-------------------|-----------|
| UNIT NO : A521    | 159       |
| SUITE AREA :      | 611 Sq.ft |
| BALCONY AREA:     | 117 Sq.ft |
| TOTAL AREA:       | 728 Sq.ft |





ROAD



### 1 BHK

| LEVEL : FIFTH FLO | OR        |
|-------------------|-----------|
| UNIT NO : A522    | - 10      |
| SUITE AREA :      | 631 Sq.ft |
| BALCONY AREA:     | 132 Sq.ft |
| TOTAL AREA:       | 763 Sq.ft |





ROAD



#### 1 BHK

| LEVEL : FIFTH FLO | OR        |
|-------------------|-----------|
| UNIT NO : A523    | -17       |
| SUITE AREA :      | 631 Sq.ft |
| BALCONY AREA:     | 139 Sq.ft |
| TOTAL AREA:       | 770 Sq.ft |





ROAD



#### 1 BHK

| LEVEL : FIFTH FLO | OR        |
|-------------------|-----------|
| UNIT NO : A524    | ×50       |
| SUITE AREA :      | 631 Sq.ft |
| BALCONY AREA:     | 171 Sq.ft |
| TOTAL AREA :      | 802 Sq.ft |





ROAD



### 1 BHK

| LEVEL : FIFTH FLO | OR        |
|-------------------|-----------|
| UNIT NO : A525    | 150       |