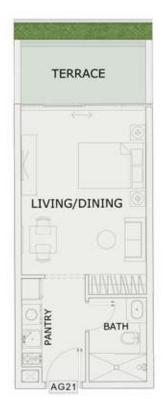

### STUDIO

| LEVEL : GROUND F | LOOR      |
|------------------|-----------|
| UNIT NO : AG22   |           |
| SUITE AREA :     | 347 Sq.ft |
| BALCONY AREA:    | 80 Sq.ft  |
| TOTAL AREA:      | 427 Sq.ft |