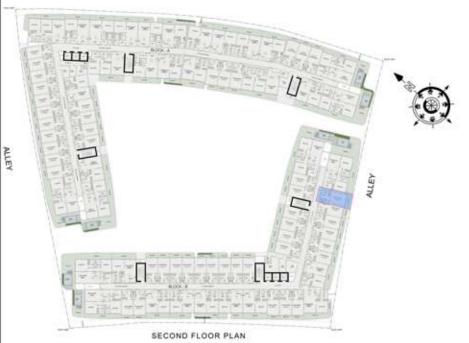

|
| SUITE AREA :     | 351 Sq.ft |
| BALCONY AREA :   | 86 Sq.ft  |
| TOTAL AREA :     | 437 Sq.ft |





ROAD



### STUDIO

| LEVEL : SECOND F | LOOR      |
|------------------|-----------|
| UNIT NO : B206   |           |
| SUITE AREA :     | 347 Sq.ft |
| BALCONY AREA :   | 84 Sq.ft  |
| TOTAL AREA :     | 431 Sq.ft |





ROAD



### 2 BHK

| LEVEL : SECOND F | LOOR       |
|------------------|------------|
| UNIT NO : B207   |            |
| SUITE AREA :     | 988 Sq.ft  |
| BALCONY AREA:    | 533 Sq.ft  |
| TOTAL AREA:      | 1521 Sq.ft |





ROAD



### 2 BHK

| LEVEL : SECOND F | LOOR       |
|------------------|------------|
| UNIT NO : B208   |            |
| SUITE AREA :     | 982 Sq.ft  |
| BALCONY AREA:    | 990 Sq.ft  |
| TOTAL AREA :     | 1972 Sq.ft |





ROAD



### STUDIO

| LEVEL : SECOND F | LOOR      |
|------------------|-----------|
| UNIT NO : B209   |           |
| SUITE AREA :     | 347 Sq.ft |
| BALCONY AREA :   | 66 Sq.ft  |
| TOTAL AREA :     | 413 Sq.ft |





ROAD



### STUDIO

| LEVEL : SECOND F | LOOR      |
|------------------|-----------|
| UNIT NO : B210   |           |
| SUITE AREA :     | 347 Sq.ft |
| BALCONY AREA:    | 64 Sq.ft  |
| TOTAL AREA :     | 411 Sq.ft |





ROAD



### STUDIO

| LEVEL : SECOND F | LOOR      |
|------------------|-----------|
| UNIT NO : B211   |           |
| SUITE AREA :     | 347 Sq.ft |
| BALCONY AREA:    | 64 Sq.ft  |
| TOTAL AREA :     | 411 Sq.ft |





ROAD



### STUDIO

| LEVEL : SECOND F | LOOR      |
|------------------|-----------|
| UNIT NO : B212   |           |
| SUITE AREA :