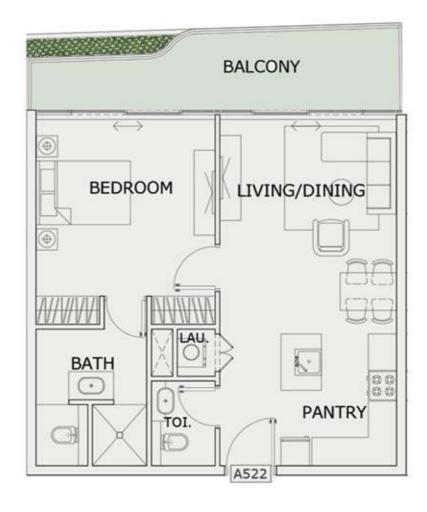

### STUDIO

| LEVEL : GROUND F | LOOR      |
|------------------|-----------|
| UNIT NO : AG02   |           |
| SUITE AREA :     | 347 Sq.ft |
| BALCONY AREA:    | 88 Sq.ft  |
| TOTAL AREA :     | 435 Sq.ft |