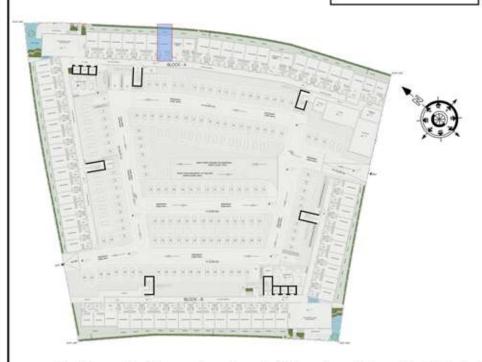

7 Sq.ft |
| BALCONY AREA:    | 80 Sq.ft  |
| TOTAL AREA :     | 427 Sq.ft |







### STUDIO

| LEVEL : GROUND F | LOOR      |
|------------------|-----------|
| UNIT NO : AG20   |           |
| SUITE AREA :     | 347 Sq.ft |
| BALCONY AREA:    | 79 Sq.ft  |
| TOTAL AREA :     | 426 Sq.ft |







### STUDIO

| LOOR      |                       |
|-----------|-----------------------|
|           |                       |
| 347 Sq.ft |                       |
| 79 Sq.ft  |                       |
| 426 Sq.ft |                       |
|           | 347 Sq.ft<br>79 Sq.ft |







### STUDIO

| LEVEL : GROUND F | LOOR      |
|------------------|-----------|
| UNIT NO : AG22   |           |
| SUITE AREA :     | 347 Sq.ft |
| BALCONY AREA:    | 80 Sq.ft  |
| TOTAL AREA:      | 427 Sq.ft |







### STUDIO

| LEVEL : GROUND F | LOOR      |
|------------------|-----------|
| UNIT NO : AG23   |           |
| SUITE AREA :     | 347 Sq.ft |
| BALCONY AREA:    | 79 Sq.ft  |
| TOTAL AREA :     | 426 Sq.ft |





UNIT - AG24



### 1 BHK

| LEVEL : GROUND F | LOOR      |
|------------------|-----------|
| UNIT NO : AG24   |           |
| SUITE AREA :     | 612 Sq.ft |
| BALCONY AREA:    | 224 Sq.ft |
| TOTAL AREA:      | 836 Sq.ft |







### STUDIO

| LEVEL : GROUND FLOOR |           |
|----------------------|-----------|
| UNIT NO : AG25       |           |
| SUITE AREA :         | 347 Sq.ft |
| BALCONY AREA:        | 73 Sq.ft  |
| TOTAL AREA :         | 420 Sq.ft |







### STUDIO

| LEVEL : GROUND F | LOOR      |
|------------------|-----------|
| UNIT NO : AG26   |           |