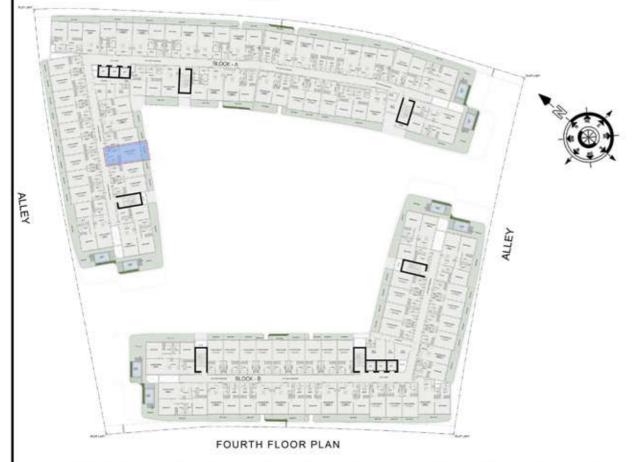

## 1 BHK

| LEVEL : FOURTH FLOOR |           |
|----------------------|-----------|
| UNIT NO : A401       | - 17      |
| SUITE AREA :         | 632 Sq.ft |
| BALCONY AREA:        | 83 Sq.ft  |
| TOTAL AREA:          | 715 Sq.ft |

# STUDIO

| LEVEL : FOURTH F | LOOR      |
|------------------|-----------|
| UNIT NO : A402   | 379       |
| SUITE AREA :     | 347 Sq.ft |
| BALCONY AREA:    | 66 Sq.ft  |
| TOTAL AREA :     | 413 Sq.ft |

# STUDIO

|                   | 111       |
|-------------------|-----------|
| LEVEL : FOURTH FI | LOOR      |
| UNIT NO : A403    | - 579     |
| SUITE AREA :      | 347 Sq.ft |
| BALCONY AREA:     | 64 Sq.ft  |
| TOTAL AREA:       | 411 Sq.ft |

# STUDIO

| LEVEL : FOURTH FI | LOOR      |
|-------------------|-----------|
| UNIT NO : A404    | . 19      |
| SUITE AREA:       | 347 Sq.ft |
| BALCONY AREA:     | 64 Sq.ft  |
| TOTAL AREA :      | 411 Sq.ft |

# STUDIO

| LEVEL : FOURTH FI | LOOR      |
|-------------------|-----------|
| UNIT NO : A405    | · 170     |
| SUITE AREA :      | 352 Sq.ft |
| BALCONY AREA:     | 65 Sq.ft  |
| TOTAL AREA:       | 417 Sq.ft |

### 2 BHK

| LEVEL : FOURTH FLOOR |            |
|----------------------|------------|
| UNIT NO : A406       | -17        |
| SUITE AREA :         | 984 Sq.ft  |
| BALCONY AREA:        | 703 Sq.ft  |
| TOTAL AREA:          | 1687 Sq.ft |

### 2 BHK

| LEVEL : FOURTH F | LOOR       |
|------------------|------------|
| UNIT NO : A407   | -77        |
| SUITE AREA :     | 979 Sq.ft  |
| BALCONY AREA:    | 623 Sq.ft  |
| TOTAL AREA:      | 1602 Sq.ft |

# STUDIO

| LEVEL : FOURTH FI | LOOR      |
|-------------------|-----------|
| UNIT NO : A408    |           |
| SUITE AREA :      | 347 Sq.ft |
| BALCONY AREA:     | 64 Sq.ft  |
| TOTAL AREA :      | 411 Sq.ft |