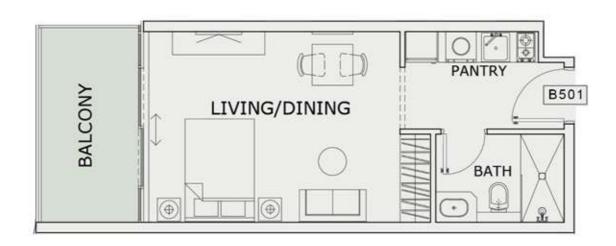

### STUDIO

| LEVEL : FIRST FLO | OR        |
|-------------------|-----------|
| UNIT NO : B101    |           |
| SUITE AREA :      | 347 Sq.ft |
| BALCONY AREA:     | 87 Sq.ft  |
| TOTAL AREA :      | 434 Sq.ft |