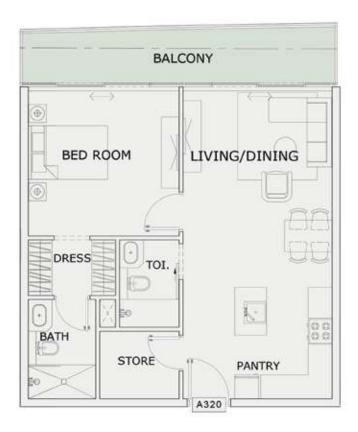

#### 1 BHK

| LEVEL : THIRD FLO | OR        |
|-------------------|-----------|
| UNIT NO : A320    |           |
| SUITE AREA:       | 667 Sq.ft |
| BALCONY AREA:     | 125 Sq.ft |
| TOTAL AREA:       | 792 Sq.ft |