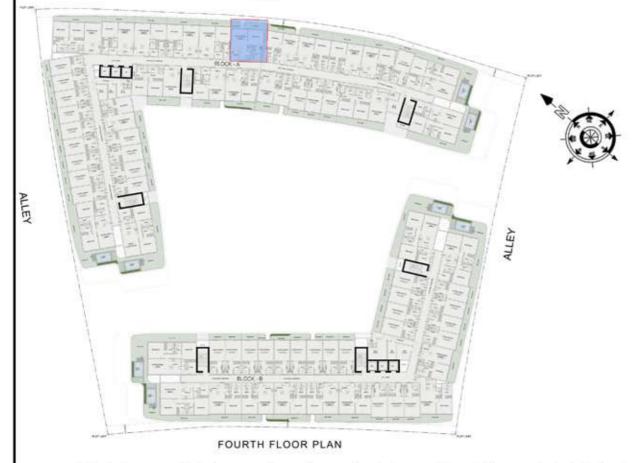

## 1 BHK

| LEVEL : FOURTH FLOOR |           |
|----------------------|-----------|
| UNIT NO : A401       | - 17      |
| SUITE AREA :         | 632 Sq.ft |
| BALCONY AREA:        | 83 Sq.ft  |
| TOTAL AREA:          | 715 Sq.ft |

# STUDIO

| LEVEL : FOURTH F | LOOR      |
|------------------|-----------|
| UNIT NO : A402   | 379       |
| SUITE AREA :     | 347 Sq.ft |
| BALCONY AREA:    | 66 Sq.ft  |
| TOTAL AREA :     | 413 Sq.ft |

# STUDIO

|                   | 111       |
|-------------------|-----------|
| LEVEL : FOURTH FI | LOOR      |
| UNIT NO : A403    | - 579     |
| SUITE AREA :      | 347 Sq.ft |
| BALCONY AREA:     | 64 Sq.ft  |
| TOTAL AREA:       | 411 Sq.ft |

# STUDIO

| LEVEL : FOURTH FI | LOOR      |
|-------------------|-----------|
| UNIT NO : A404    | . 19      |
| SUITE AREA:       | 347 Sq.ft |
| BALCONY AREA:     | 64 Sq.ft  |
| TOTAL AREA :      | 411 Sq.ft |

# STUDIO

| LEVEL : FOURTH FI | LOOR      |
|-------------------|-----------|
| UNIT NO : A405    | · 170     |
| SUITE AREA :      | 352 Sq.ft |
| BALCONY AREA:     | 65 Sq.ft  |
| TOTAL AREA:       | 417 Sq.ft |

### 2 BHK

| LEVEL : FOURTH FLOOR |            |
|----------------------|------------|
| UNIT NO : A406       | -17        |
| SUITE AREA :         | 984 Sq.ft  |
| BALCONY AREA:        | 703 Sq.ft  |
| TOTAL AREA:          | 1687 Sq.ft |

### 2 BHK

| LEVEL : FOURTH F | LOOR       |
|------------------|------------|
| UNIT NO : A407   | -77        |
| SUITE AREA :     | 979 Sq.ft  |
| BALCONY AREA:    | 623 Sq.ft  |
| TOTAL AREA:      | 1602 Sq.ft |

# STUDIO

| LEVEL : FOURTH FI | LOOR      |
|-------------------|-----------|
| UNIT NO : A408    |           |
| SUITE AREA :      | 347 Sq.ft |
| BALCONY AREA:     | 64 Sq.ft  |
| TOTAL AREA :      | 411 Sq.ft |