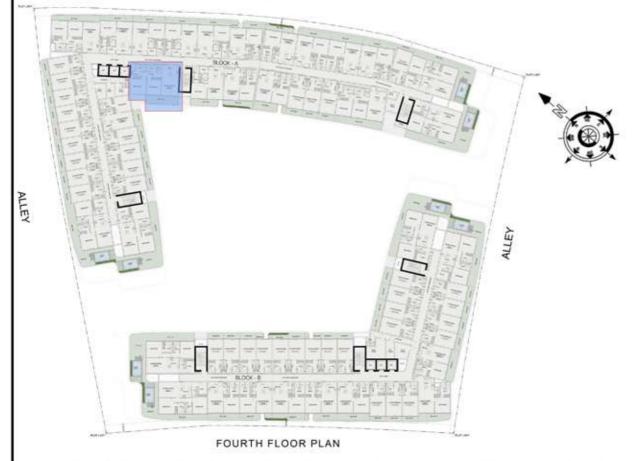

## 1 BHK

| LEVEL : FOURTH FLOOR |           |
|----------------------|-----------|
| UNIT NO : A401       | - 17      |
| SUITE AREA :         | 632 Sq.ft |
| BALCONY AREA:        | 83 Sq.ft  |
| TOTAL AREA:          | 715 Sq.ft |

# STUDIO

| LEVEL : FOURTH F | LOOR      |
|------------------|-----------|
| UNIT NO : A402   | 379       |
| SUITE AREA :     | 347 Sq.ft |
| BALCONY AREA:    | 66 Sq.ft  |
| TOTAL AREA :     | 413 Sq.ft |

# STUDIO

|                   | 111       |
|-------------------|-----------|
| LEVEL : FOURTH FI | LOOR      |
| UNIT NO : A403    | - 579     |
| SUITE AREA :      | 347 Sq.ft |
| BALCONY AREA:     | 64 Sq.ft  |
| TOTAL AREA:       | 411 Sq.ft |

# STUDIO

| LEVEL : FOURTH FI | LOOR      |
|-------------------|-----------|
| UNIT NO : A404    | . 19      |
| SUITE AREA:       | 347 Sq.ft |
| BALCONY AREA:     | 64 Sq.ft  |
| TOTAL AREA :      | 411 Sq.ft |

# STUDIO

| LEVEL : FOURTH FI | LOOR      |
|-------------------|-----------|
| UNIT NO : A405    | · 170     |
| SUITE AREA :      | 352 Sq.ft |
| BALCONY AREA:     | 65 Sq.ft  |
| TOTAL AREA:       | 417 Sq.ft |

### 2 BHK

| LEVEL : FOURTH FLOOR |            |
|----------------------|------------|
| UNIT NO : A406       | -17        |
| SUITE AREA :         | 984 Sq.ft  |
| BALCONY AREA:        | 703 Sq.ft  |
| TOTAL AREA:          | 1687 Sq.ft |

### 2 BHK

| LEVEL : FOURTH F | LOOR       |
|------------------|------------|
| UNIT NO : A407   | -77        |
| SUITE AREA :     | 979 Sq.ft  |
| BALCONY AREA:    | 623 Sq.ft  |
| TOTAL AREA:      | 1602 Sq.ft |

# STUDIO

| LEVEL : FOURTH FI | LOOR      |
|-------------------|-----------|
| UNIT NO : A408    |           |
| SUITE AREA :      | 347 Sq.ft |
| BALCONY AREA:     | 64 Sq.ft  |
| TOTAL AREA :      | 411 Sq.ft |