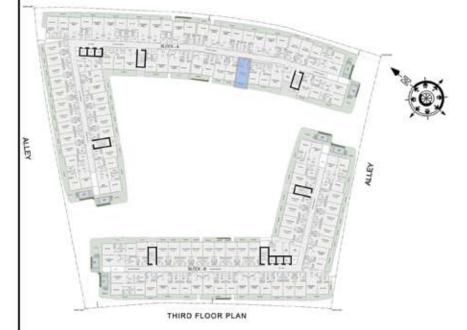

## STUDIO

| LEVEL : THIRD FLO | OR        |
|-------------------|-----------|
| UNIT NO : A335    |           |
| SUITE AREA:       | 347 Sq.ft |
| BALCONY AREA:     | 66 Sq.ft  |
| TOTAL AREA :      | 413 Sq.ft |

ROAD

## STUDIO

| LEVEL : THIRD FLO | OR        |
|-------------------|-----------|
| UNIT NO : A336    |           |
| SUITE AREA:       | 347 Sq.ft |
| BALCONY AREA:     | 64 Sq.ft  |
| TOTAL AREA :      | 411 Sq.ft |

## STUDIO

| LEVEL : THIRD FLO | OR        |
|-------------------|-----------|
| UNIT NO : A337    |           |
| SUITE AREA:       | 347 Sq.ft |
| BALCONY AREA:     | 64 Sq.ft  |
| TOTAL AREA :      | 411 Sq.ft |