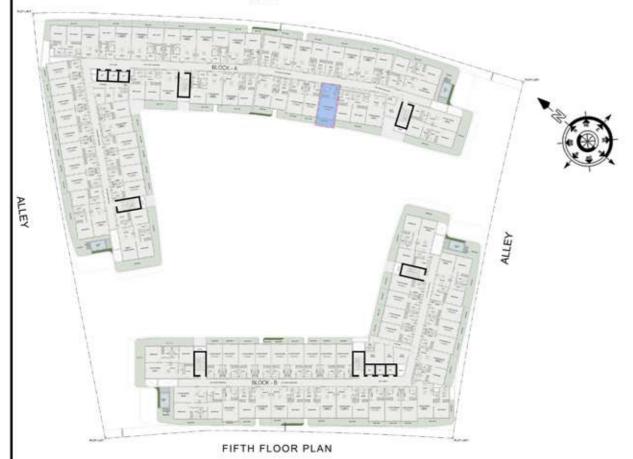

REA:       | 616 Sq.ft |
| BALCONY AREA:     | 166 Sq.ft |
| TOTAL AREA :      | 782 Sq.ft |





ROAD



### 2 BHK

| LEVEL : FIFTH FLO | OR         |
|-------------------|------------|
| UNIT NO : A526    | -71        |
| SUITE AREA :      | 982 Sq.ft  |
| BALCONY AREA :    | 591 Sq.ft  |
| TOTAL AREA :      | 1573 Sq.ft |







### 2 BHK

| LEVEL : FIFTH FLO | OR         |
|-------------------|------------|
| UNIT NO : A527    | -27        |
| SUITE AREA :      | 984 Sq.ft  |
| BALCONY AREA:     | 501 Sq.ft  |
| TOTAL AREA:       | 1485 Sq.ft |





ROAD



### 2 BHK

| LEVEL : FIFTH FLO | OR         |
|-------------------|------------|
| UNIT NO : A528    | -494       |
| SUITE AREA:       | 922 Sq.ft  |
| BALCONY AREA:     | 223 Sq.ft  |
| TOTAL AREA :      | 1145 Sq.ft |





ROAD



## STUDIO

| LEVEL : FIFTH FLO | OR        |
|-------------------|-----------|
| UNIT NO : A529    | -17       |
| SUITE AREA :      | 347 Sq.ft |
| BALCONY AREA:     | 66 Sq.ft  |
| TOTAL AREA:       | 413 Sq.ft |





ROAD



## STUDIO

| LEVEL : FIFTH FLO | OR        |
|-------------------|-----------|
| UNIT NO : A530    |           |
| SUITE AREA :      | 347 Sq.ft |
| BALCONY AREA:     | 64 Sq.ft  |
| TOTAL AREA :      | 411 Sq.ft |





ROAD



## STUDIO

| LEVEL : FIFTH FLO | OR        |
|-------------------|-----------|
| UNIT NO : A531    | - 170     |
| SUITE AREA :      | 347 Sq.ft |
| BALCONY AREA:     | 66 Sq.ft  |
| TOTAL AREA:       | 413 Sq.ft |





ROAD



### 1 BHK

| LEVEL : FIFTH FLO | OR        |
|-------------------|-----------|
| UNIT NO : A532    |           |
|