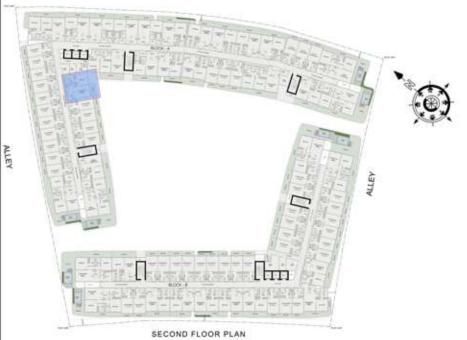

Sq.ft |
| BALCONY AREA:     | 89 Sq.ft  |
| TOTAL AREA :      | 436 Sq.ft |





ROAD



### STUDIO

| LEVEL : FIRST FLO | OR        |
|-------------------|-----------|
| UNIT NO : B133    |           |
| SUITE AREA :      | 347 Sq.ft |
| BALCONY AREA:     | 89 Sq.ft  |
| TOTAL AREA :      | 436 Sq.ft |





UNIT - B134

ROAD



### STUDIO

| LEVEL : FIRST FLO | OR        |
|-------------------|-----------|
| UNIT NO : B134    |           |
| SUITE AREA :      | 347 Sq.ft |
| BALCONY AREA:     | 89 Sq.ft  |
| TOTAL AREA :      | 436 Sq.ft |





UNIT - B135

ROAD



### STUDIO

| LEVEL : FIRST FLO | OR        |
|-------------------|-----------|
| UNIT NO : B135    |           |
| SUITE AREA :      | 351 Sq.ft |
| BALCONY AREA:     | 89 Sq.ft  |
| TOTAL AREA :      | 440 Sq.ft |





ROAD



### 1 BHK

| LEVEL : SECOND FLOOR |           |
|----------------------|-----------|
| UNIT NO : A201       |           |
| SUITE AREA :         | 632 Sq.ft |
| BALCONY AREA:        | 83 Sq.ft  |
| TOTAL AREA :         | 715 Sq.ft |





ROAD



### STUDIO

| LEVEL : SECOND FLOOR |           |
|----------------------|-----------|
| UNIT NO : A202       |           |
| SUITE AREA :         | 347 Sq.ft |
| BALCONY AREA :       | 66 Sq.ft  |
| TOTAL AREA :         | 413 Sq.ft |





ROAD



### STUDIO

| LEVEL : SECOND F | LOOR      |
|------------------|-----------|
| UNIT NO : A203   |           |
| SUITE AREA :     | 347 Sq.ft |
| BALCONY AREA :   | 64 Sq.ft  |
| TOTAL AREA :     | 411 Sq.ft |





ROAD



### STUDIO

| LEVEL : SECOND F | LOOR      |
|------------------|-----------|
| UN