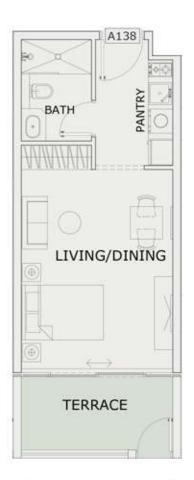

### STUDIO

| LEVEL : FIRST FLO | OR        |
|-------------------|-----------|
| UNIT NO : A138    |           |
| SUITE AREA :      | 347 Sq.ft |
| BALCONY AREA:     | 84 Sq.ft  |
| TOTAL AREA :      | 431 Sq.ft |