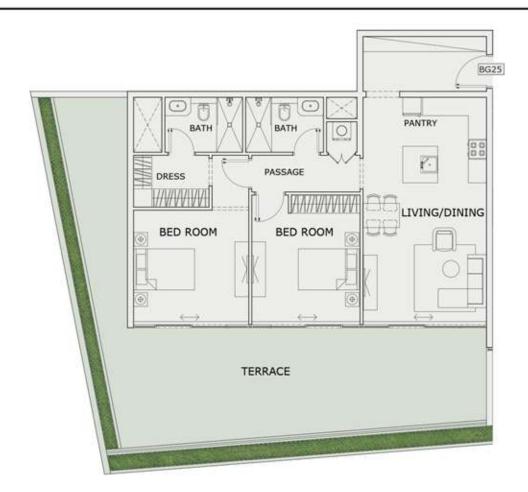

### 2 BHK

| LEVEL : GROUND F | LOOR       |
|------------------|------------|
| UNIT NO : BG25   |            |
| SUITE AREA :     | 1015 Sq.ft |
| BALCONY AREA :   | 723 Sq.ft  |
| TOTAL AREA :     | 1738 Sq.ft |