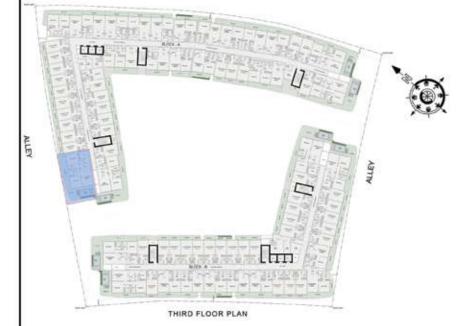

#### 2 BHK

| LEVEL : THIRD FLO | OOR        |
|-------------------|------------|
| UNIT NO : A308    |            |
| SUITE AREA:       | 982 Sq.ft  |
| BALCONY AREA:     | 623 Sq.ft  |
| TOTAL AREA:       | 1605 Sq.ft |