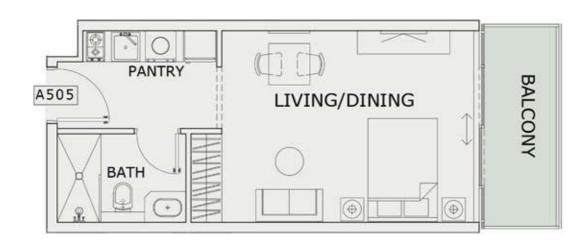

59       |
| SUITE AREA:       | 632 Sq.ft |
| BALCONY AREA:     | 83 Sq.ft  |
| TOTAL AREA :      | 715 Sq.ft |





ROAD



## STUDIO

| LEVEL : FIFTH FLO | OR        |
|-------------------|-----------|
| UNIT NO : A502    | -17       |
| SUITE AREA:       | 347 Sq.ft |
| BALCONY AREA:     | 66 Sq.ft  |
| TOTAL AREA:       | 413 Sq.ft |





ROAD



## STUDIO

| LEVEL : FIFTH FLO | OR        |
|-------------------|-----------|
| UNIT NO : A503    | str       |
| SUITE AREA:       | 347 Sq.ft |
| BALCONY AREA:     | 64 Sq.ft  |
| TOTAL AREA :      | 411 Sq.ft |





ROAD



## STUDIO

| LEVEL : FIFTH FLO | OR        |
|-------------------|-----------|
| UNIT NO : A504    | - 10      |
| SUITE AREA:       | 347 Sq.ft |
| BALCONY AREA:     | 64 Sq.ft  |
| TOTAL AREA :      | 411 Sq.ft |





ROAD



## STUDIO

| LEVEL :FIFTH FLOC | )R        |
|-------------------|-----------|
| UNIT NO : A505    |           |
| SUITE AREA :      | 352 Sq.ft |
| BALCONY AREA:     | 65 Sq.ft  |
| TOTAL AREA:       | 417 Sq.ft |





ROAD



#### 2 BHK

| LEVEL : FIFTH FLO | OR         |
|-------------------|------------|
| UNIT NO : A506    | 77         |
| SUITE AREA :      | 982 Sq.ft  |
| BALCONY AREA:     | 517 Sq.ft  |
| TOTAL AREA:       | 1504 Sq.ft |





ROAD



#### 2 BHK

| LEVEL : FIFTH FLO | OR         |
|-------------------|------------|
| UNIT NO : A507    | -29        |
| SUITE AREA :      | 982 Sq.ft  |
| BALCONY AREA:     | 622 Sq.ft  |
| TOTAL AREA:       | 1604 Sq.ft |





ROAD



## STUDIO

| LEVEL : FIFTH FLO | OR        |
|-------------------|-----------|
| UNIT NO : A