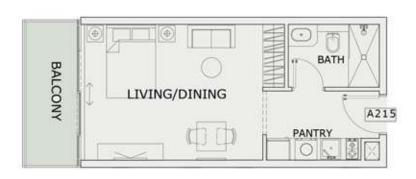

### STUDIO

| LEVEL : SECOND F | LOOR      |
|------------------|-----------|
| UNIT NO : A215   |           |
| SUITE AREA :     | 347 Sq.ft |
| BALCONY AREA:    | 64 Sq.ft  |
| TOTAL AREA :     | 411 Sq.ft |