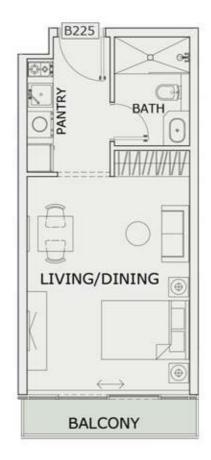

UNIT NO : B221   |           |
| SUITE AREA :     | 631 Sq.ft |
| BALCONY AREA:    | 133 Sq.ft |
| TOTAL AREA:      | 764 Sq.ft |





ROAD



#### 1BHK

| LEVEL : SECOND F | LOOR      |
|------------------|-----------|
| UNIT NO : B222   |           |
| SUITE AREA :     | 631 Sq.ft |
| BALCONY AREA:    | 118 Sq.ft |
| TOTAL AREA :     | 749 Sq.ft |





ROAD



#### 1BHK

| LEVEL : SECOND F | LOOR      |
|------------------|-----------|
| UNIT NO : B223   |           |
| SUITE AREA :     | 631 Sq.ft |
| BALCONY AREA:    | 126 Sq.ft |
| TOTAL AREA:      | 757 Sq.ft |





ROAD



#### 1BHK

| LEVEL : SECOND F | LOOR      |
|------------------|-----------|
| UNIT NO : B224   |           |
| SUITE AREA :     | 631 Sq.ft |
| BALCONY AREA:    | 142 Sq.ft |
| TOTAL AREA :     | 773 Sq.ft |





ROAD



### STUDIO

| LEVEL : SECOND F | LOOR      |
|------------------|-----------|
| UNIT NO : B225   |           |
| SUITE AREA :     | 347 Sq.ft |
| BALCONY AREA:    | 40 Sq.ft  |
| TOTAL AREA :     | 387 Sq.ft |





ROAD



### STUDIO

| LEVEL : SECOND F | LOOR      |
|------------------|-----------|
| UNIT NO : B226   |           |
| SUITE AREA:      | 347 Sq.ft |
| BALCONY AREA:    | 40 Sq.ft  |
| TOTAL AREA:      | 387 Sq.ft |





ROAD



## 2 BHK

| LEVEL : SECOND F | LOOR       |
|------------------|------------|
| UNIT NO : B227   |            |
| SUITE AREA :     | 979 Sq.ft  |
| BALCONY AREA:    | 552 Sq.ft  |
| TOTAL AREA:      | 1531 Sq.ft |





ROAD



#### 2 BHK

| LEVEL : SECOND F | LOOR       |
|------------------|------------|
| UNIT NO : B228   |            |
| S