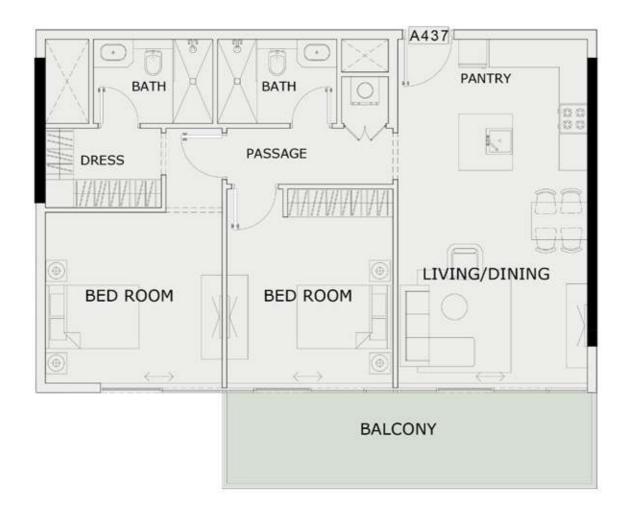

E AREA:       | 347 Sq.ft |
| BALCONY AREA:     | 66 Sq.ft  |
| TOTAL AREA :      | 413 Sq.ft |





ROAD



## 1 BHK

| LEVEL : FOURTH FI | LOOR      |
|-------------------|-----------|
| UNIT NO : A434    | ***       |
| SUITE AREA :      | 631 Sq.ft |
| BALCONY AREA:     | 148 Sq.ft |
| TOTAL AREA:       | 779 Sq.ft |





ROAD



## 1 BHK

| LEVEL : FOURTH FLOOR |           |
|----------------------|-----------|
| UNIT NO : A435       | -59       |
| SUITE AREA :         | 623 Sq.ft |
| BALCONY AREA:        | 105 Sq.ft |
| TOTAL AREA :         | 728 Sq.ft |





ROAD



#### 1 BHK

| LEVEL : FOURTH FI | LOOR      |
|-------------------|-----------|
| UNIT NO : A436    |           |
| SUITE AREA :      | 672 Sq.ft |
| BALCONY AREA:     | 120 Sq.ft |
| TOTAL AREA :      | 792 Sq.ft |





ROAD



#### 1 BHK

| LEVEL : FOURTH F | LOOR       |
|------------------|------------|
| UNIT NO : A437   |            |
| SUITE AREA :     | 931 Sq.ft  |
| BALCONY AREA:    | 175 Sq.ft  |
| TOTAL AREA:      | 1106 Sq.ft |





ROAD



#### 2 BHK

| LEVEL : FIFTH FLO | OR         |
|-------------------|------------|
| UNIT NO : A506    | 77         |
| SUITE AREA :      | 987 Sq.ft  |
| BALCONY AREA:     | 517 Sq.ft  |
| TOTAL AREA:       | 1504 Sq.ft |





ROAD



# STUDIO

| LEVEL : FOURTH F | LOOR      |
|------------------|-----------|
| UNIT NO : B401   |           |
| SUITE AREA :     | 347 Sq.ft |
| BALCONY AREA:    | 85 Sq.ft  |
| TOTAL AREA :     | 432 Sq.ft |





ROAD



# STUDIO

| LEVEL : FOURTH F | LOOR      |
|------------------|-----------|
| UNIT NO : B402   | - 27