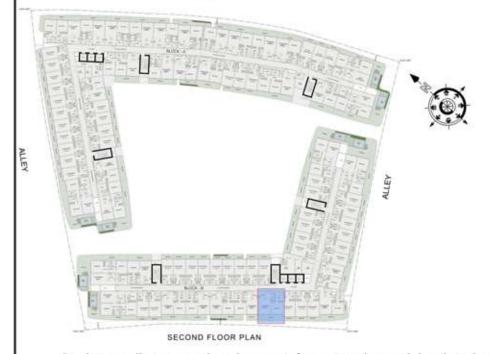

B216   |           |
| SUITE AREA :     | 672 Sq.ft |
| BALCONY AREA:    | 217 Sq.ft |
| TOTAL AREA:      | 889 Sq.ft |





ROAD



### STUDIO

| LEVEL : SECOND F | LOOR      |
|------------------|-----------|
| UNIT NO : B217   |           |
| SUITE AREA :     | 347 Sq.ft |
| BALCONY AREA :   | 54 Sq.ft  |
| TOTAL AREA:      | 401 Sq.ft |





ROAD



### STUDIO

| LEVEL : SECOND F | LOOR      |
|------------------|-----------|
| UNIT NO : B218   |           |
| SUITE AREA :     | 347 Sq.ft |
| BALCONY AREA:    | 52 Sq.ft  |
| TOTAL AREA:      | 399 Sq.ft |





ROAD



### STUDIO

| LEVEL : SECOND F | LOOR      |
|------------------|-----------|
| UNIT NO : B219   |           |
| SUITE AREA :     | 347 Sq.ft |
| BALCONY AREA:    | 52 Sq.ft  |
| TOTAL AREA:      | 399 Sq.ft |





ROAD



### 1BHK

| LEVEL : SECOND F | LOOR      |
|------------------|-----------|
| UNIT NO : B220   |           |
| SUITE AREA :     | 631 Sq.ft |
| BALCONY AREA:    | 161 Sq.ft |
| TOTAL AREA :     | 792 Sq.ft |





ROAD



### 1BHK

| LEVEL : SECOND F | LOOR      |
|------------------|-----------|
| UNIT NO : B221   |           |
| SUITE AREA :     | 631 Sq.ft |
| BALCONY AREA:    | 133 Sq.ft |
| TOTAL AREA:      | 764 Sq.ft |





ROAD



#### 1BHK

| LEVEL : SECOND F | LOOR      |
|------------------|-----------|
| UNIT NO : B222   |           |
| SUITE AREA :     | 631 Sq.ft |
| BALCONY AREA:    | 118 Sq.ft |
| TOTAL AREA :     | 749 Sq.ft |





ROAD



#### 1BHK

| LEVEL : SECOND F | LOOR      |
|------------------|-----------|
| UNIT NO : B223   |           |
| SUITE AREA :     | 631