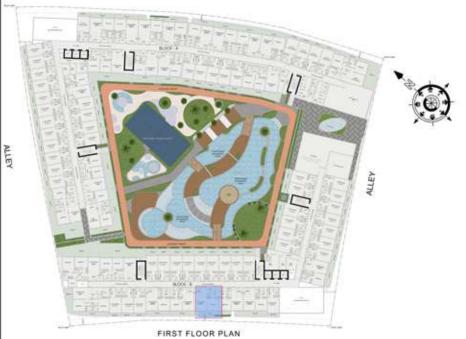

|
| SUITE AREA :      | 632 Sq.ft |
| BALCONY AREA :    | 169 Sq.ft |
| TOTAL AREA :      | 801 Sq.ft |





ROAD



### STUDIO

| LEVEL : FIRST FLO | OR        |
|-------------------|-----------|
| UNIT NO : B115    |           |
| SUITE AREA :      | 347 Sq.ft |
| BALCONY AREA :    | 52 Sq.ft  |
| TOTAL AREA :      | 399 Sq.ft |





ROAD



# 1 BHK

| LEVEL : FIRST FLO | OR        |
|-------------------|-----------|
| UNIT NO : B116    |           |
| SUITE AREA :      | 631 Sq.ft |
| BALCONY AREA:     | 161 Sq.ft |
| TOTAL AREA:       | 792 Sq.ft |





ROAD



#### 1 BHK

| LEVEL : FIRST FLO | OR        |
|-------------------|-----------|
| UNIT NO : B117    |           |
| SUITE AREA :      | 631 Sq.ft |
| BALCONY AREA:     | 109 Sq.ft |
| TOTAL AREA :      | 740 Sq.ft |





ROAD



# 1 BHK

| LEVEL : FIRST FLO | OR        |
|-------------------|-----------|
| UNIT NO : B118    | er Stoday |
| SUITE AREA :      | 631 Sq.ft |
| BALCONY AREA:     | 120 Sq.ft |
| TOTAL AREA :      | 751 Sq.ft |





ROAD



# 1 BHK

| LEVEL : FIRST FLO | OR        |
|-------------------|-----------|
| UNIT NO : B119    |           |
| SUITE AREA :      | 631 Sq.ft |
| BALCONY AREA:     | 147 Sq.ft |
| TOTAL AREA :      | 778 Sq.ft |





ROAD



# 1 BHK

| LEVEL : FIRST FLO | OR        |
|-------------------|-----------|
| UNIT NO : B120    |           |
| SUITE AREA :      | 631 Sq.ft |
| BALCONY AREA:     | 142 Sq.ft |
| TOTAL AREA :      | 773 Sq.ft |





ROAD



### STUDIO

| LEVEL : FIRST FLO | OR        |
|-------------------|-----------|
| UNIT NO : B121    |           |
| SUIT