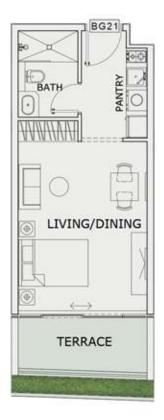

### STUDIO

| LEVEL : GROUND F | LOOR      |
|------------------|-----------|
| UNIT NO : BG21   |           |
| SUITE AREA :     | 347 Sq.ft |
| BALCONY AREA:    | 67 Sq.ft  |
| TOTAL AREA :     | 414 Sq.ft |