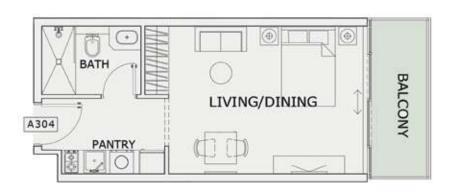

### STUDIO

| LEVEL : THIRD FLO | OR        |
|-------------------|-----------|
| UNIT NO : A304    |           |
| SUITE AREA:       | 347 Sq.ft |
| BALCONY AREA:     | 64 Sq.ft  |
| TOTAL AREA :      | 411 Sq.ft |