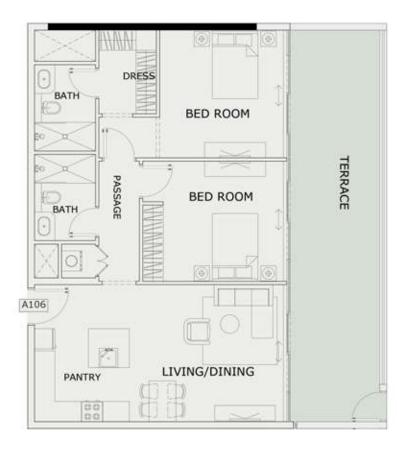

### 2 BHK

| LEVEL : FIRST FLC | OR         |
|-------------------|------------|
| UNIT NO : A106    |            |
| SUITE AREA :      | 927 Sq.ft  |
| BALCONY AREA:     | 361 Sq.ft  |
| TOTAL AREA :      | 1288 Sq.ft |