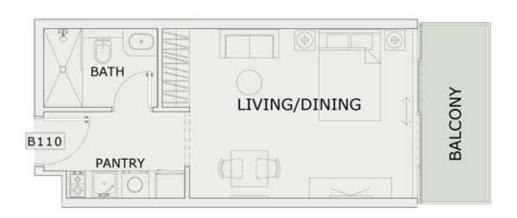

## STUDIO

| LEVEL : FIRST FLO | OR        |
|-------------------|-----------|
| UNIT NO ; B110    |           |
| SUITE AREA:       | 347 Sq.ft |
| BALCONY AREA:     | 64 Sq.ft  |
| TOTAL AREA :      | 411 Sq.ft |

ROAD

FIRST FLOOR PLAN

ALLEY