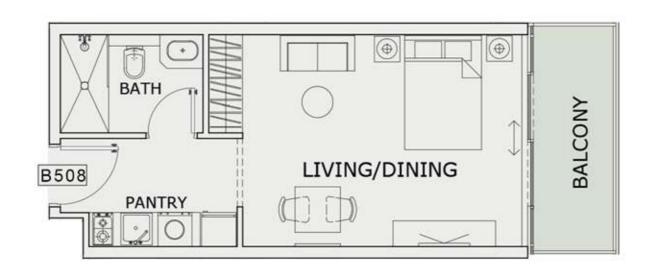

SUITE AREA :      | 347 Sq.ft |
| BALCONY AREA:     | 86 Sq.ft  |
| TOTAL AREA:       | 433 Sq.ft |





ROAD



### 2 BHK

| LEVEL : FIFTH FLO | OR         |
|-------------------|------------|
| UNIT NO : B505    | 77         |
| SUITE AREA :      | 996 Sq.ft  |
| BALCONY AREA:     | 481 Sq.ft  |
| TOTAL AREA:       | 1477 Sq.ft |





ROAD



### 2 BHK

| LEVEL : FIFTH FLO | OR         |
|-------------------|------------|
| UNIT NO : B506    | -77        |
| SUITE AREA :      | 982 Sq.ft  |
| BALCONY AREA:     | 621 Sq.ft  |
| TOTAL AREA:       | 1603 Sq.ft |





ROAD



## STUDIO

| LEVEL : FIFTH FLO | OR        |
|-------------------|-----------|
| UNIT NO : B507    | · P       |
| SUITE AREA :      | 347 Sq.ft |
| BALCONY AREA:     | 66 Sq.ft  |
| TOTAL AREA:       | 413 Sq.ft |





ROAD



## STUDIO

| LEVEL : FIFTH FLO | OR        |
|-------------------|-----------|
| UNIT NO : B508    | -59       |
| SUITE AREA:       | 347 Sq.ft |
| BALCONY AREA:     | 64 Sq.ft  |
| TOTAL AREA :      | 411 Sq.ft |





ROAD



## STUDIO

| LEVEL : FIFTH FLO | OR        |
|-------------------|-----------|
| UNIT NO : B509    | -59       |
| SUITE AREA:       | 347 Sq.ft |
| BALCONY AREA:     | 64 Sq.ft  |
| TOTAL AREA :      | 411 Sq.ft |





ROAD



## 1 BHK

| LEVEL : FIFTH FLO | OR        |
|-------------------|-----------|
| UNIT NO : B510    | 150       |
| SUITE AREA:       | 632 Sq.ft |
| BALCONY AREA:     | 169 Sq.ft |
| TOTAL AREA :      | 801 Sq.ft |





ROAD



### 1 BHK

| LEVEL : FIFTH FLO | OR        |
|-------------------|-----------|
| UNIT NO : B511    | ·170