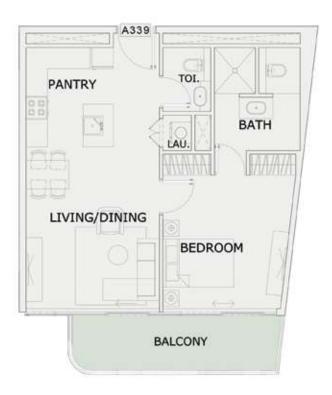

#### 1 BHK

| LEVEL : THIRD FLO | OR        |
|-------------------|-----------|
| UNIT NO : A339    |           |
| SUITE AREA:       | 623 Sq.ft |
| BALCONY AREA:     | 121 Sq.ft |
| TOTAL AREA :      | 744 Sq.ft |