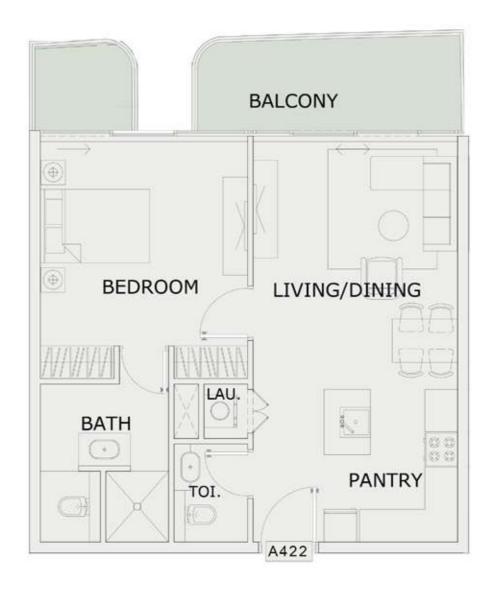

| 667 Sq.ft |
| BALCONY AREA:     | 125 Sq.ft |
| TOTAL AREA:       | 792 Sq.ft |





ROAD



## 1 BHK

| LEVEL : FOURTH FI | LOOR      |
|-------------------|-----------|
| UNIT NO : A419    |           |
| SUITE AREA:       | 667 Sq.ft |
| BALCONY AREA:     | 132 Sq.ft |
| TOTAL AREA :      | 799 Sq.ft |





ROAD



## 1 BHK

| es established    |           |
|-------------------|-----------|
| LEVEL : FOURTH FI | LOOR      |
| UNIT NO : A420    | ×9        |
| SUITE AREA :      | 667 Sq.ft |
| BALCONY AREA:     | 130 Sq.ft |
| TOTAL AREA:       | 797 Sq.ft |





ROAD



## 1 BHK

| LEVEL : FOURTH FI | LOOR      |
|-------------------|-----------|
| UNIT NO : A421    | - 10      |
| SUITE AREA:       | 667 Sq.ft |
| BALCONY AREA:     | 127 Sq.ft |
| TOTAL AREA :      | 794 Sq.ft |





ROAD



#### 1 BHK

|                   | e e       |
|-------------------|-----------|
| LEVEL : FOURTH FL | LOOR      |
| UNIT NO : A422    | - 77      |
| SUITE AREA :      | 611 Sq.ft |
| BALCONY AREA:     | 130 Sq.ft |
| TOTAL AREA:       | 741 Sq.ft |





ROAD



#### 1 BHK

| LEVEL : FOURTH FI | LOOR      |
|-------------------|-----------|
| UNIT NO : A423    |           |
| SUITE AREA :      | 631 Sq.ft |
| BALCONY AREA :    | 92 Sq.ft  |
| TOTAL AREA :      | 723 Sq.ft |





ROAD



#### 1 BHK

| LEVEL : FOURTH F | LOOR      |
|------------------|-----------|
| UNIT NO : A424   |           |
| SUITE AREA :     | 631 Sq.ft |
| BALCONY AREA:    | 165 Sq.ft |
| TOTAL AREA :     | 796 Sq.ft |





ROAD



#### 1 BHK

| LEVEL : FOURTH FI | LOOR      |
|-------------------|--------