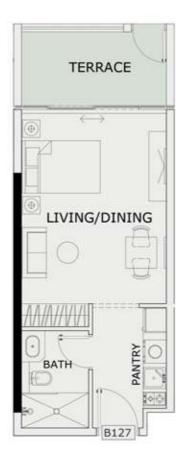

### STUDIO

| LEVEL : FIRST FLO | OR        |
|-------------------|-----------|
| UNIT NO : B127    |           |
| SUITE AREA :      | 351 Sq.ft |
| BALCONY AREA:     | 89 Sq.ft  |
| TOTAL AREA :      | 440 Sq.ft |