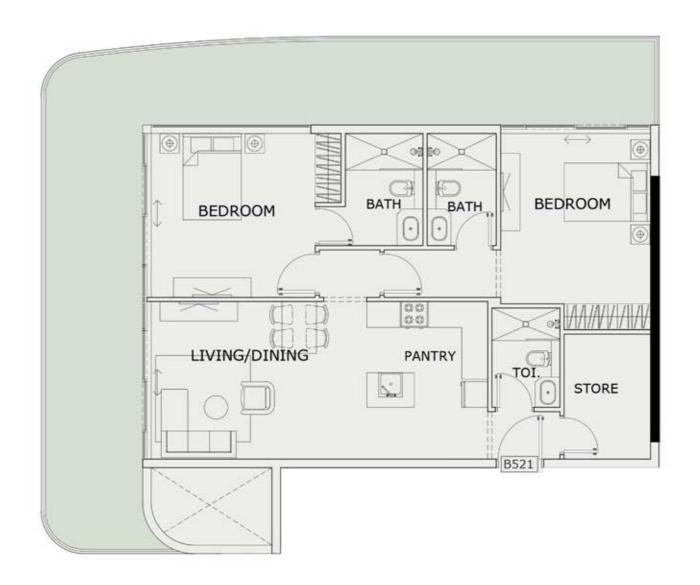

ft |
| BALCONY AREA:       | 119 Sq.ft |
| TOTAL AREA:         | 750 Sq.ft |





ROAD



#### 1BHK

| LEVEL : FIFTH FLOOR |           |
|---------------------|-----------|
| UNIT NO : B518      |           |
| SUITE AREA:         | 631 Sq.ft |
| BALCONY AREA:       | 123 Sq.ft |
| TOTAL AREA :        | 754 Sq.ft |





ROAD



## STUDIO

| LEVEL : FIFTH FLOOR |           |
|---------------------|-----------|
| UNIT NO : B519      | 379       |
| SUITE AREA:         | 347 Sq.ft |
| BALCONY AREA:       | 42 Sq.ft  |
| TOTAL AREA :        | 389 Sq.ft |







### 2 BHK

| LEVEL : FIFTH FLOOR |            |
|---------------------|------------|
| UNIT NO : B520      |            |
| SUITE AREA :        | 982 Sq.ft  |
| BALCONY AREA:       | 543 Sq.ft  |
| TOTAL AREA:         | 1525 Sq.ft |





ROAD



#### 2 BHK

| LEVEL : FIFTH FLOOR |            |
|---------------------|------------|
| UNIT NO : B521      |            |
| SUITE AREA :        | 984 Sq.ft  |
| BALCONY AREA:       | 553 Sq.ft  |
| TOTAL AREA:         | 1537 Sq.ft |





ROAD



## STUDIO

| LEVEL : FIFTH FLO | OR        |
|-------------------|-----------|
| UNIT NO : B522    |           |
| SUITE AREA :      | 351 Sq.ft |
| BALCONY AREA:     | 65 Sq.ft  |
| TOTAL AREA:       | 416 Sq.ft |





ROAD



## STUDIO

| LEVEL : FIFTH FLOOR |           |
|---------------------|-----------|
| UNIT NO : B523      |           |
| SUITE AREA :        | 347 Sq.ft |
| BALCONY AREA:       | 64 Sq.ft  |
| TOTAL AREA:         | 411 Sq.ft |





ROAD



## STUDIO

| LEVEL : FIFTH FLO | OR        |
|-------------------|---------