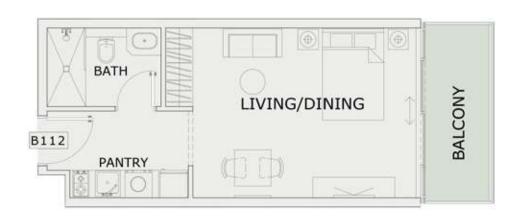

### STUDIO

| LEVEL : FIRST FLO | OR        |
|-------------------|-----------|
| UNIT NO ; B112    |           |
| SUITE AREA:       | 347 Sq.ft |
| BALCONY AREA:     | 64 Sq.ft  |
| TOTAL AREA :      | 411 Sq.ft |