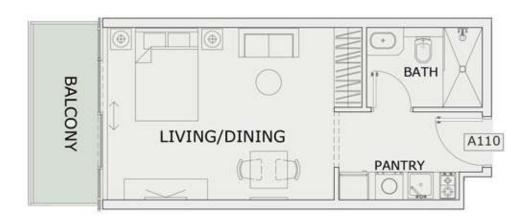

### STUDIO

| LEVEL : FIRST FLO | OR        |
|-------------------|-----------|
| UNIT NO : A110    |           |
| SUITE AREA :      | 347 Sq.ft |
| BALCONY AREA:     | 64 Sq.ft  |
| TOTAL AREA :      | 411 Sq.ft |