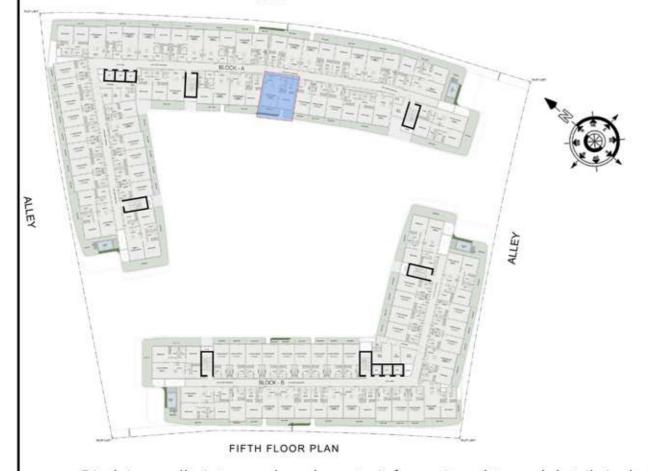

| SUITE AREA:       | 922 Sq.ft  |
| BALCONY AREA:     | 223 Sq.ft  |
| TOTAL AREA :      | 1145 Sq.ft |





ROAD



## STUDIO

| LEVEL : FIFTH FLO | OR        |
|-------------------|-----------|
| UNIT NO : A529    | -17       |
| SUITE AREA :      | 347 Sq.ft |
| BALCONY AREA:     | 66 Sq.ft  |
| TOTAL AREA:       | 413 Sq.ft |





ROAD



## STUDIO

| LEVEL : FIFTH FLO | OR        |
|-------------------|-----------|
| UNIT NO : A530    |           |
| SUITE AREA :      | 347 Sq.ft |
| BALCONY AREA:     | 64 Sq.ft  |
| TOTAL AREA :      | 411 Sq.ft |





ROAD



## STUDIO

| LEVEL : FIFTH FLO | OR        |
|-------------------|-----------|
| UNIT NO : A531    | - 170     |
| SUITE AREA :      | 347 Sq.ft |
| BALCONY AREA:     | 66 Sq.ft  |
| TOTAL AREA:       | 413 Sq.ft |





ROAD



### 1 BHK

| LEVEL : FIFTH FLO | OR        |
|-------------------|-----------|
| UNIT NO : A532    |           |
| SUITE AREA :      | 631 Sq.ft |
| BALCONY AREA:     | 123 Sq.ft |
| TOTAL AREA :      | 754 Sq.ft |





ROAD



### 1 BHK

| LEVEL : FIFTH FLO | OR        |
|-------------------|-----------|
| UNIT NO : A533    | - 179     |
| SUITE AREA :      | 623 Sq.ft |
| BALCONY AREA:     | 138 Sq.ft |
| TOTAL AREA:       | 761 Sq.ft |





ROAD



### 1 BHK

| LEVEL : FIFTH FLO | OR        |
|-------------------|-----------|
| UNIT NO : A534    | ×50       |
| SUITE AREA:       | 672 Sq.ft |
| BALCONY AREA:     | 120 Sq.ft |
| TOTAL AREA :      | 792 Sq.ft |





ROAD



#### 1 BHK

| LEVEL : FIFTH FLO | OR         |
|-------------------|------------|
| UNIT NO : A535    | Ti.