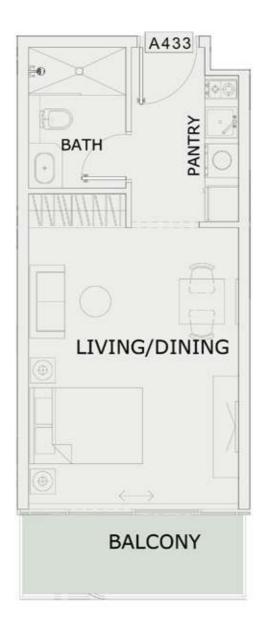

# STUDIO

|                   | 111       |
|-------------------|-----------|
| LEVEL : FOURTH FI | LOOR      |
| UNIT NO : A403    | - 579     |
| SUITE AREA :      | 347 Sq.ft |
| BALCONY AREA:     | 64 Sq.ft  |
| TOTAL AREA:       | 411 Sq.ft |