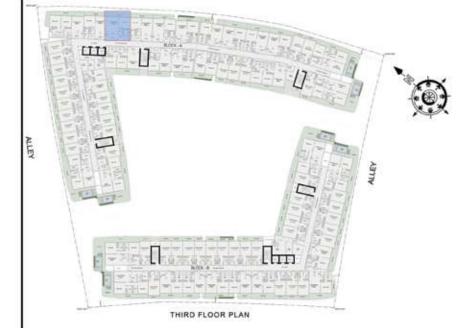

E AREA:       | 347 Sq.ft |
| BALCONY AREA:     | 64 Sq.ft  |
| TOTAL AREA:       | 411 Sq.ft |





ROAD



### STUDIO

| LEVEL : THIRD FLO | OR        |
|-------------------|-----------|
| UNIT NO : A318    |           |
| SUITE AREA:       | 347 Sq.ft |
| BALCONY AREA:     | 64 Sq.ft  |
| TOTAL AREA :      | 411 Sq.ft |





ROAD



#### 2 BHK

| LEVEL : THIRD FLO | OOR        |
|-------------------|------------|
| UNIT NO : A319    |            |
| SUITE AREA:       | 924 Sq.ft  |
| BALCONY AREA:     | 269 Sq.ft  |
| TOTAL AREA :      | 1193 Sq.ft |





ROAD



#### 1 BHK

| LEVEL : THIRD FLO | OR        |
|-------------------|-----------|
| UNIT NO : A320    |           |
| SUITE AREA:       | 667 Sq.ft |
| BALCONY AREA:     | 125 Sq.ft |
| TOTAL AREA:       | 792 Sq.ft |





ROAD



### 1 BHK

| LEVEL : THIRD FLO | OR        |
|-------------------|-----------|
| UNIT NO : A321    |           |
| SUITE AREA:       | 667 Sq.ft |
| BALCONY AREA:     | 132 Sq.ft |
| TOTAL AREA:       | 799 Sq.ft |





ROAD



#### 1 BHK

| LEVEL : THIRD FLO | OR        |
|-------------------|-----------|
| UNIT NO : A322    |           |
| SUITE AREA:       | 667 Sq.ft |
| BALCONY AREA:     | 130 Sq.ft |
| TOTAL AREA :      | 797 Sq.ft |





ROAD



#### 1 BHK

| LEVEL : THIRD FLO | OR        |
|-------------------|-----------|
| UNIT NO : A323    |           |
| SUITE AREA:       | 667 Sq.ft |
| BALCONY AREA:     | 116 Sq.ft |
| TOTAL AREA:       | 783 Sq.ft |





ROAD



#### 1 BHK

| LEVEL : THIRD FLO | OR        |
|-------------------|-----------|
| UNIT NO : A324    |