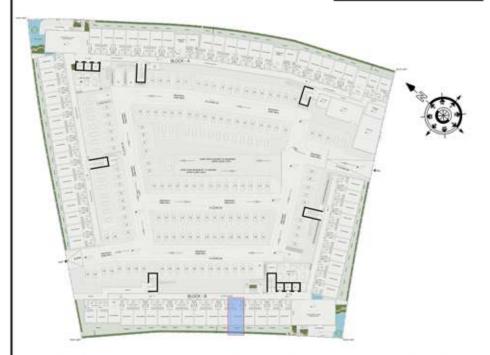

----------|
| UNIT NO : BG11   |           |
| SUITE AREA:      | 347 Sq.ft |
| BALCONY AREA:    | 100 Sq.ft |
| TOTAL AREA :     | 447 Sq.ft |







### STUDIO

| LEVEL : GROUND F | LOOR      |
|------------------|-----------|
| UNIT NO : BG12   |           |
| SUITE AREA :     | 347 Sq.ft |
| BALCONY AREA:    | 97 Sq.ft  |
| TOTAL AREA :     | 444 Sq.ft |







### STUDIO

| LEVEL : GROUND F | LOOR      |
|------------------|-----------|
| UNIT NO : BG13   |           |
| SUITE AREA :     | 347 Sq.ft |
| BALCONY AREA:    | 91 Sq.ft  |
| TOTAL AREA :     | 438 Sq.ft |







### STUDIO

| LEVEL : GROUND F | LOOR      |
|------------------|-----------|
| UNIT NO : BG14   |           |
| SUITE AREA :     | 347 Sq.ft |
| BALCONY AREA:    | 85 Sq.ft  |
| TOTAL AREA :     | 432 Sq.ft |







### STUDIO

| LEVEL : GROUND F | LOOR      |
|------------------|-----------|
| UNIT NO : BG15   |           |
| SUITE AREA :     | 347 Sq.ft |
| BALCONY AREA:    | 81 Sq.ft  |
| TOTAL AREA :     | 428 Sq.ft |







### STUDIO

| LEVEL : GROUND F | LOOR      |
|------------------|-----------|
| UNIT NO : BG16   |           |
| SUITE AREA :     | 347 Sq.ft |
| BALCONY AREA:    | 76 Sq.ft  |
| TOTAL AREA :     | 423 Sq.ft |







### STUDIO

| LEVEL : GROUND F | LOOR      |
|------------------|-----------|
| UNIT NO : BG17   |           |
| SUITE AREA :     | 347 Sq.ft |
| BALCONY AREA:    | 73 Sq.ft  |
| TOTAL AREA :     | 420 Sq.ft |







### STUDIO

| LEVEL : GROUND F | LOOR      |
|------------------|-----------|
| UNIT NO : BG18   |           |
| SUITE AREA :     | 347 Sq.ft |
| B