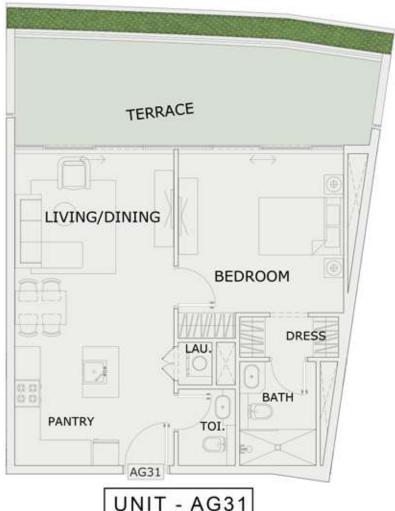

### 1 BHK

| LEVEL : GROUND F | LOOR      |
|------------------|-----------|
| UNIT NO : AG31   |           |
| SUITE AREA :     | 616 Sq.ft |
| BALCONY AREA:    | 239 Sq.ft |
| TOTAL AREA :     | 855 Sq.ft |