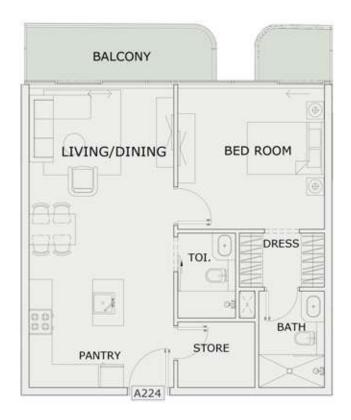

UNIT - AG24

### 1 BHK

| LEVEL : GROUND F | LOOR      |
|------------------|-----------|
| UNIT NO : AG24   |           |
| SUITE AREA :     | 612 Sq.ft |
| BALCONY AREA:    | 224 Sq.ft |
| TOTAL AREA:      | 836 Sq.ft |