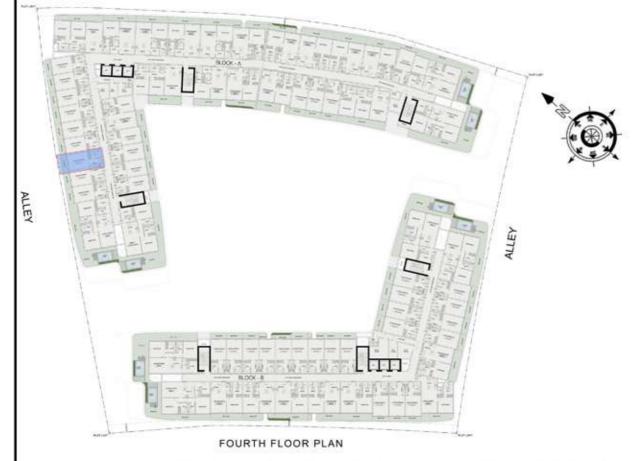

AREA :         | 984 Sq.ft  |
| BALCONY AREA:        | 703 Sq.ft  |
| TOTAL AREA:          | 1687 Sq.ft |





ROAD



### 2 BHK

| LEVEL : FOURTH F | LOOR       |
|------------------|------------|
| UNIT NO : A407   | -77        |
| SUITE AREA :     | 979 Sq.ft  |
| BALCONY AREA:    | 623 Sq.ft  |
| TOTAL AREA:      | 1602 Sq.ft |





ROAD



# STUDIO

| LEVEL : FOURTH FI | LOOR      |
|-------------------|-----------|
| UNIT NO : A408    |           |
| SUITE AREA :      | 347 Sq.ft |
| BALCONY AREA:     | 64 Sq.ft  |
| TOTAL AREA :      | 411 Sq.ft |





ROAD



# STUDIO

| LEVEL : FOURTH FI | LOOR      |
|-------------------|-----------|
| UNIT NO : A409    | -17       |
| SUITE AREA :      | 347 Sq.ft |
| BALCONY AREA:     | 64 Sq.ft  |
| TOTAL AREA :      | 411 Sq.ft |





ROAD



# STUDIO

| 200               |           |
|-------------------|-----------|
| LEVEL : FOURTH FI | LOOR      |
| UNIT NO : A410    | 379       |
| SUITE AREA:       | 345 Sq.ft |
| BALCONY AREA:     | 64 Sq.ft  |
| TOTAL AREA:       | 409 Sq.ft |





ROAD



# STUDIO

| LEVEL : FOURTH FI | LOOR      |
|-------------------|-----------|
| UNIT NO : A411    |           |
| SUITE AREA :      | 345 Sq.ft |
| BALCONY AREA:     | 64 Sq.ft  |
| TOTAL AREA :      | 409 Sq.ft |





ROAD



# STUDIO

| LEVEL : FOURTH FI | LOOR      |
|-------------------|-----------|
| UNIT NO : A412    | 150       |
| SUITE AREA:       | 347 Sq.ft |
| BALCONY AREA:     | 64 Sq.ft  |
| TOTAL AREA :      | 411 Sq.ft |





ROAD



# STUDIO

| LEVEL : FOURTH FI | LOOR      |
|-------------------|-----------|
| UNI