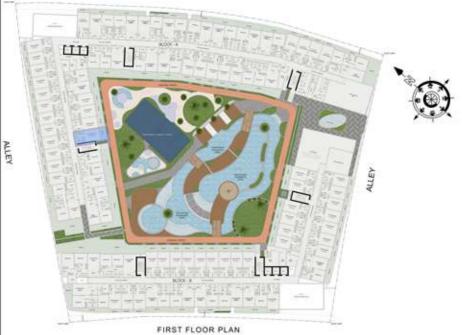

|
|-------------------|-----------|
| UNIT NO : A101    |           |
| SUITE AREA :      | 632 Sq.ft |
| BALCONY AREA:     | 176 Sq.ft |
| TOTAL AREA :      | 808 Sq.ft |







ROAD

### STUDIO

| LEVEL : FIRST FLO | OR        |
|-------------------|-----------|
| UNIT NO : A102    |           |
| SUITE AREA :      | 347 Sq.ft |
| BALCONY AREA:     | 89 Sq.ft  |
| TOTAL AREA :      | 436 Sq.ft |





ROAD



### STUDIO

| LEVEL : FIRST FLO | OR        |
|-------------------|-----------|
| UNIT NO : A103    |           |
| SUITE AREA :      | 347 Sq.ft |
| BALCONY AREA:     | 89 Sq.ft  |
| TOTAL AREA :      | 436 Sq.ft |





ATEN ALEX

ROAD

FIRST FLOOR PLAN

### STUDIO

LEVEL: FIRST FLOOR

UNIT NO: A104

SUITE AREA: 347 Sq.ft

BALCONY AREA: 89 Sq.ft

TOTAL AREA: 436 Sq.ft





ROAD



### STUDIO

| LEVEL : FIRST FLO | OR        |
|-------------------|-----------|
| UNIT NO : A105    |           |
| SUITE AREA :      | 352 Sq.ft |
| BALCONY AREA :    | 89 Sq.ft  |
| TOTAL AREA :      | 441 Sq.ft |





ROAD



### 2 BHK

| LEVEL : FIRST FLC | OR         |
|-------------------|------------|
| UNIT NO : A106    |            |
| SUITE AREA :      | 927 Sq.ft  |
| BALCONY AREA:     | 361 Sq.ft  |
| TOTAL AREA :      | 1288 Sq.ft |





ROAD



### 2 BHK

| LEVEL : FIRST FLC | OOR        |
|-------------------|------------|
| UNIT NO : A107    |            |
| SUITE AREA :      | 982 Sq.ft  |
| BALCONY AREA:     | 649 Sq.ft  |
| TOTAL AREA :      | 1631 Sq.ft |





ROAD



### 2 BHK

| LEVEL : FIRST FLC | OOR        |
|-------------------|------------|
| UNIT NO : A108