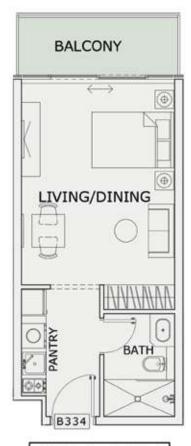

### STUDIO

| LEVEL : THIRD FLO | OR        |
|-------------------|-----------|
| UNIT NO : B334    |           |
| SUITE AREA:       | 347 Sq.ft |
| BALCONY AREA:     | 64 Sq.ft  |
| TOTAL AREA :      | 411 Sq.ft |