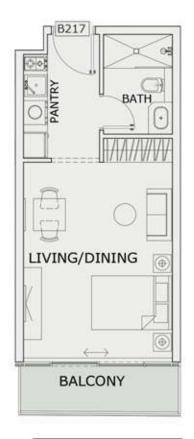

### STUDIO

| LEVEL : SECOND F | LOOR      |
|------------------|-----------|
| UNIT NO : B217   |           |
| SUITE AREA :     | 347 Sq.ft |
| BALCONY AREA :   | 54 Sq.ft  |
| TOTAL AREA:      | 401 Sq.ft |