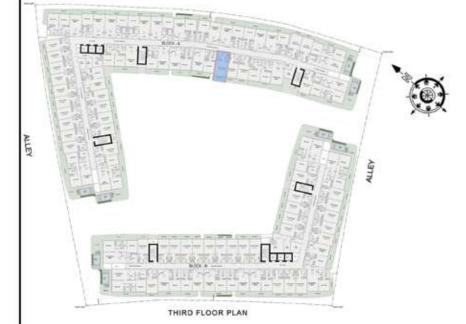

ITE AREA:       | 352 Sq.ft |
| BALCONY AREA:     | 55 Sq.ft  |
| TOTAL AREA:       | 407 Sq.ft |





ROAD



#### 2 BHK

| LEVEL : THIRD FLO | OOR        |
|-------------------|------------|
| UNIT NO : A334    |            |
| SUITE AREA:       | 922 Sq.ft  |
| BALCONY AREA:     | 223 Sq.ft  |
| TOTAL AREA:       | 1145 Sq.ft |





ROAD



## STUDIO

| LEVEL : THIRD FLO | OR        |
|-------------------|-----------|
| UNIT NO : A335    |           |
| SUITE AREA:       | 347 Sq.ft |
| BALCONY AREA:     | 66 Sq.ft  |
| TOTAL AREA :      | 413 Sq.ft |





ROAD



## STUDIO

| LEVEL : THIRD FLO | OR        |
|-------------------|-----------|
| UNIT NO : A336    |           |
| SUITE AREA:       | 347 Sq.ft |
| BALCONY AREA:     | 64 Sq.ft  |
| TOTAL AREA :      | 411 Sq.ft |





ROAD



## STUDIO

| LEVEL : THIRD FLO | OR        |
|-------------------|-----------|
| UNIT NO : A337    |           |
| SUITE AREA:       | 347 Sq.ft |
| BALCONY AREA:     | 64 Sq.ft  |
| TOTAL AREA :      | 411 Sq.ft |





ROAD



#### 1 BHK

| LEVEL : THIRD FLO | OR        |
|-------------------|-----------|
| UNIT NO : A338    |           |
| SUITE AREA:       | 631 Sq.ft |
| BALCONY AREA:     | 116 Sq.ft |
| TOTAL AREA :      | 747 Sq.ft |





ROAD



#### 1 BHK

| LEVEL : THIRD FLO | OR        |
|-------------------|-----------|
| UNIT NO : A339    |           |
| SUITE AREA:       | 623 Sq.ft |
| BALCONY AREA:     | 121 Sq.ft |
| TOTAL AREA :      | 744 Sq.ft |





ROAD



#### 1 BHK

| LEVEL : THIRD FLO | OR        |
|-------------------|-----------|
| UNIT NO : A340    |