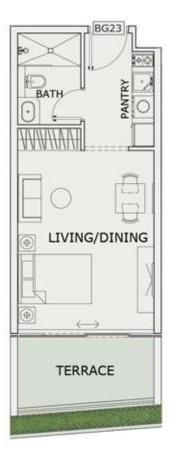

### STUDIO

| LEVEL : GROUND F | LOOR      |
|------------------|-----------|
| UNIT NO : BG23   |           |
| SUITE AREA :     | 347 Sq.ft |
| BALCONY AREA:    | 85 Sq.ft  |
| TOTAL AREA :     | 432 Sq.ft |