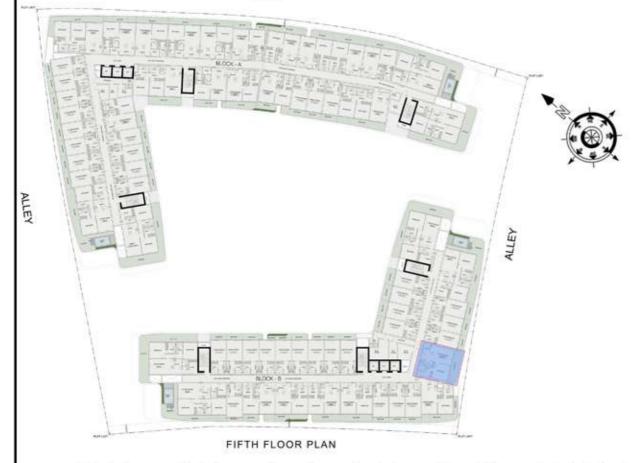

| SUITE AREA :      | 982 Sq.ft  |
| BALCONY AREA:     | 621 Sq.ft  |
| TOTAL AREA:       | 1603 Sq.ft |





ROAD



## STUDIO

| LEVEL : FIFTH FLO | OR        |
|-------------------|-----------|
| UNIT NO : B507    | · P       |
| SUITE AREA :      | 347 Sq.ft |
| BALCONY AREA:     | 66 Sq.ft  |
| TOTAL AREA:       | 413 Sq.ft |





ROAD



## STUDIO

| LEVEL : FIFTH FLO | OR        |
|-------------------|-----------|
| UNIT NO : B508    | -59       |
| SUITE AREA:       | 347 Sq.ft |
| BALCONY AREA:     | 64 Sq.ft  |
| TOTAL AREA :      | 411 Sq.ft |





ROAD



## STUDIO

| LEVEL : FIFTH FLO | OR        |
|-------------------|-----------|
| UNIT NO : B509    | -59       |
| SUITE AREA:       | 347 Sq.ft |
| BALCONY AREA:     | 64 Sq.ft  |
| TOTAL AREA :      | 411 Sq.ft |





ROAD



## 1 BHK

| LEVEL : FIFTH FLO | OR        |
|-------------------|-----------|
| UNIT NO : B510    | 150       |
| SUITE AREA:       | 632 Sq.ft |
| BALCONY AREA:     | 169 Sq.ft |
| TOTAL AREA :      | 801 Sq.ft |





ROAD



### 1 BHK

| LEVEL : FIFTH FLO | OR        |
|-------------------|-----------|
| UNIT NO : B511    | ·170      |
| SUITE AREA :      | 672 Sq.ft |
| BALCONY AREA:     | 218 Sq.ft |
| TOTAL AREA:       | 890 Sq.ft |





ROAD



## STUDIO

| LEVEL : FIFTH FLO | OR        |
|-------------------|-----------|
| UNIT NO : B512    | - 19      |
| SUITE AREA :      | 347 Sq.ft |
| BALCONY AREA:     | 54 Sq.ft  |
| TOTAL AREA:       | 401 Sq.ft |





ROAD



## STUDIO

| LEVEL : FIFTH FLO | OR        |
|-------------------|-----------|
| UNIT NO : B513    | ×50       |
|