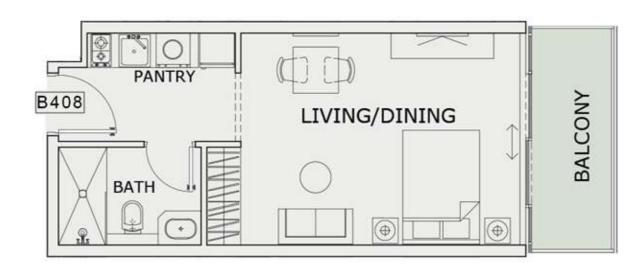

| 347 Sq.ft |
| BALCONY AREA:     | 86 Sq.ft  |
| TOTAL AREA:       | 433 Sq.ft |





ROAD



#### STUDIO

| LEVEL : FOURTH F | LOOR       |
|------------------|------------|
| UNIT NO : B405   | 77         |
| SUITE AREA :     | 993 Sq.ft  |
| BALCONY AREA:    | 690 Sq.ft  |
| TOTAL AREA:      | 1683 Sq.ft |





ROAD



#### 2 BHK

| LEVEL : FOURTH FLOOR |            |
|----------------------|------------|
| UNIT NO : B406       | -27        |
| SUITE AREA :         | 982 Sq.ft  |
| BALCONY AREA:        | 625 Sq.ft  |
| TOTAL AREA:          | 1607 Sq.ft |





ROAD



# STUDIO

| LEVEL : FOURTH FI | LOOR      |
|-------------------|-----------|
| UNIT NO : B407    | en.       |
| SUITE AREA :      | 347 Sq.ft |
| BALCONY AREA:     | 66 Sq.ft  |
| TOTAL AREA:       | 413 Sq.ft |





ROAD



# STUDIO

| LEVEL : FOURTH FI | LOOR      |
|-------------------|-----------|
| UNIT NO : B408    | 159       |
| SUITE AREA:       | 347 Sq.ft |
| BALCONY AREA:     | 64 Sq.ft  |
| TOTAL AREA :      | 411 Sq.ft |





ROAD



# STUDIO

| LEVEL : FOURTH FI | LOOR      |
|-------------------|-----------|
| UNIT NO : B409    | 3D        |
| SUITE AREA:       | 347 Sq.ft |
| BALCONY AREA:     | 64 Sq.ft  |
| TOTAL AREA :      | 411 Sq.ft |





ROAD



# STUDIO

| LEVEL : FOURTH FI | LOOR      |
|-------------------|-----------|
| UNIT NO : B410    | 359       |
| SUITE AREA :      | 347 Sq.ft |
| BALCONY AREA:     | 64 Sq.ft  |
| TOTAL AREA:       | 411 Sq.ft |





ROAD



# STUDIO

| LEVEL : FOURTH FLOOR |           |
|----------------------|-----------|
| UNIT NO : B411       |