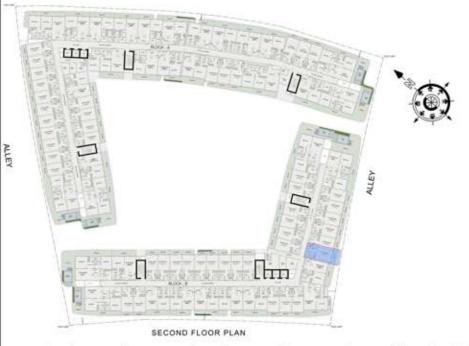

### STUDIO

| LEVEL : SECOND F | LOOR      |
|------------------|-----------|
| UNIT NO : B215   |           |
| SUITE AREA :     | 632 Sq.ft |
| BALCONY AREA:    | 169 Sq.ft |
| TOTAL AREA :     | 801 Sq.ft |