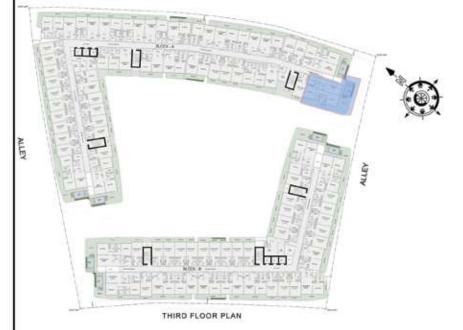

## STUDIO

| LEVEL : THIRD FLO | OR        |
|-------------------|-----------|
| UNIT NO : A333    |           |
| SUITE AREA:       | 352 Sq.ft |
| BALCONY AREA:     | 55 Sq.ft  |
| TOTAL AREA:       | 407 Sq.ft |