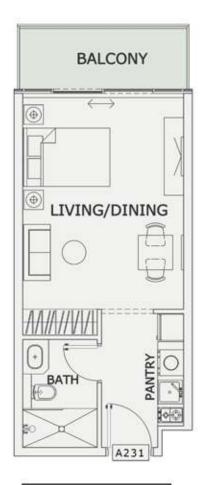

### STUDIO

| LEVEL : SECOND F | LOOR      |
|------------------|-----------|
| UNIT NO : A231   |           |
| SUITE AREA :     | 347 Sq.ft |
| BALCONY AREA:    | 43 Sq.ft  |
| TOTAL AREA :     | 390 Sq.ft |