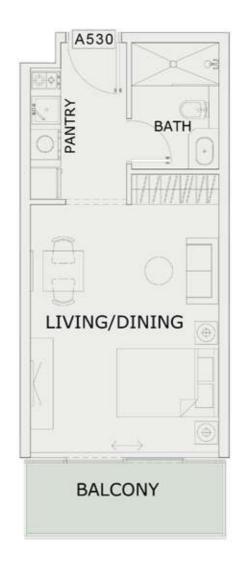

|
| SUITE AREA :      | 982 Sq.ft  |
| BALCONY AREA :    | 591 Sq.ft  |
| TOTAL AREA :      | 1573 Sq.ft |







### 2 BHK

| LEVEL : FIFTH FLO | OR         |
|-------------------|------------|
| UNIT NO : A527    | -27        |
| SUITE AREA :      | 984 Sq.ft  |
| BALCONY AREA:     | 501 Sq.ft  |
| TOTAL AREA:       | 1485 Sq.ft |





ROAD



### 2 BHK

| LEVEL : FIFTH FLO | OR         |
|-------------------|------------|
| UNIT NO : A528    | -494       |
| SUITE AREA:       | 922 Sq.ft  |
| BALCONY AREA:     | 223 Sq.ft  |
| TOTAL AREA :      | 1145 Sq.ft |





ROAD



## STUDIO

| LEVEL : FIFTH FLO | OR        |
|-------------------|-----------|
| UNIT NO : A529    | -17       |
| SUITE AREA :      | 347 Sq.ft |
| BALCONY AREA:     | 66 Sq.ft  |
| TOTAL AREA:       | 413 Sq.ft |





ROAD



## STUDIO

| LEVEL : FIFTH FLO | OR        |
|-------------------|-----------|
| UNIT NO : A530    |           |
| SUITE AREA :      | 347 Sq.ft |
| BALCONY AREA:     | 64 Sq.ft  |
| TOTAL AREA :      | 411 Sq.ft |





ROAD



## STUDIO

| LEVEL : FIFTH FLO | OR        |
|-------------------|-----------|
| UNIT NO : A531    | - 170     |
| SUITE AREA :      | 347 Sq.ft |
| BALCONY AREA:     | 66 Sq.ft  |
| TOTAL AREA:       | 413 Sq.ft |





ROAD



### 1 BHK

| LEVEL : FIFTH FLO | OR        |
|-------------------|-----------|
| UNIT NO : A532    |           |
| SUITE AREA :      | 631 Sq.ft |
| BALCONY AREA:     | 123 Sq.ft |
| TOTAL AREA :      | 754 Sq.ft |





ROAD



### 1 BHK

| LEVEL : FIFTH FLO | OR        |
|-------------------|-----------|
| UNIT NO : A533    | - 179