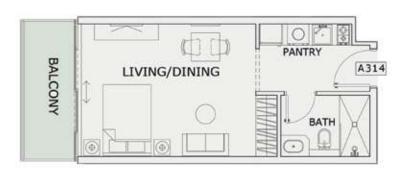

## STUDIO

| LEVEL : THIRD FLO | OR        |
|-------------------|-----------|
| UNIT NO : A314    |           |
| SUITE AREA:       | 347 Sq.ft |
| BALCONY AREA:     | 64 Sq.ft  |
| TOTAL AREA:       | 411 Sq.ft |