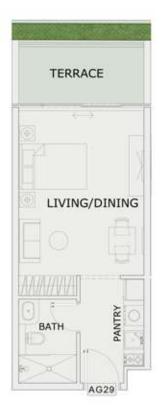

### STUDIO

| LEVEL : GROUND F | LOOR      |
|------------------|-----------|
| UNIT NO : AG29   |           |
| SUITE AREA :     | 347 Sq.ft |
| BALCONY AREA:    | 89 Sq.ft  |
| TOTAL AREA :     | 436 Sq.ft |