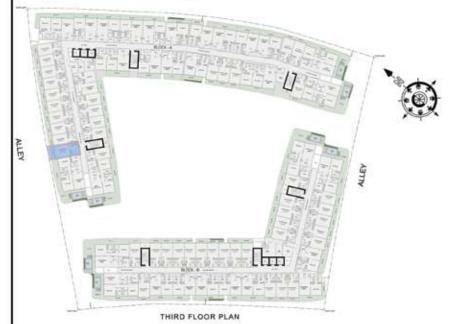

#### 2 BHK

| LEVEL : THIRD FLO | OOR        |
|-------------------|------------|
| UNIT NO : A308    |            |
| SUITE AREA:       | 982 Sq.ft  |
| BALCONY AREA:     | 623 Sq.ft  |
| TOTAL AREA:       | 1605 Sq.ft |