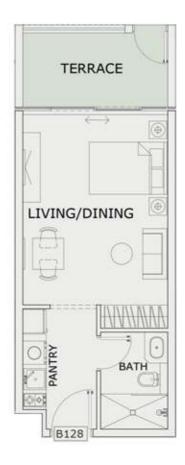

### STUDIO

| LEVEL : FIRST FLO | OR        |
|-------------------|-----------|
| UNIT NO : B128    |           |
| SUITE AREA :      | 347 Sq.ft |
| BALCONY AREA:     | 89 Sq.ft  |
| TOTAL AREA :      | 436 Sq.ft |