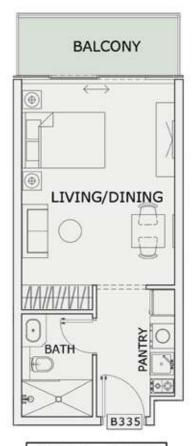

### STUDIO

| LEVEL : THIRD FLO | OR        |
|-------------------|-----------|
| UNIT NO : B335    |           |
| SUITE AREA:       | 351 Sq.ft |
| BALCONY AREA:     | 64 Sq.ft  |
| TOTAL AREA:       | 415 Sq.ft |