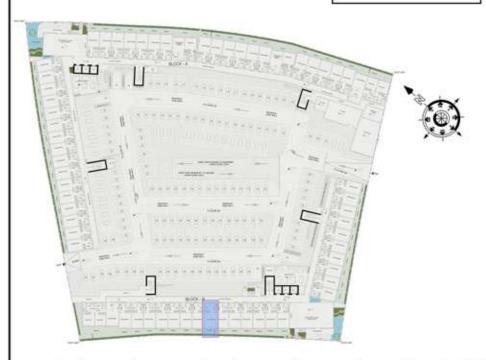

----------|
| UNIT NO : BG13   |           |
| SUITE AREA :     | 347 Sq.ft |
| BALCONY AREA:    | 91 Sq.ft  |
| TOTAL AREA :     | 438 Sq.ft |







### STUDIO

| LEVEL : GROUND F | LOOR      |
|------------------|-----------|
| UNIT NO : BG14   |           |
| SUITE AREA :     | 347 Sq.ft |
| BALCONY AREA:    | 85 Sq.ft  |
| TOTAL AREA :     | 432 Sq.ft |







### STUDIO

| LEVEL : GROUND F | LOOR      |
|------------------|-----------|
| UNIT NO : BG15   |           |
| SUITE AREA :     | 347 Sq.ft |
| BALCONY AREA:    | 81 Sq.ft  |
| TOTAL AREA :     | 428 Sq.ft |







### STUDIO

| LEVEL : GROUND F | LOOR      |
|------------------|-----------|
| UNIT NO : BG16   |           |
| SUITE AREA :     | 347 Sq.ft |
| BALCONY AREA:    | 76 Sq.ft  |
| TOTAL AREA :     | 423 Sq.ft |







### STUDIO

| LEVEL : GROUND F | LOOR      |
|------------------|-----------|
| UNIT NO : BG17   |           |
| SUITE AREA :     | 347 Sq.ft |
| BALCONY AREA:    | 73 Sq.ft  |
| TOTAL AREA :     | 420 Sq.ft |







### STUDIO

| LEVEL : GROUND F | LOOR      |
|------------------|-----------|
| UNIT NO : BG18   |           |
| SUITE AREA :     | 347 Sq.ft |
| BALCONY AREA:    | 70 Sq.ft  |
| TOTAL AREA :     | 417 Sq.ft |







### STUDIO

| LEVEL : GROUND F | LOOR      |
|------------------|-----------|
| UNIT NO : BG19   |           |
| SUITE AREA :     | 347 Sq.ft |
| BALCONY AREA:    | 68 Sq.ft  |
| TOTAL AREA :     | 415 Sq.ft |







### STUDIO

| LEVEL : GROUND F | LOOR      |
|------------------|-----------|
| UNIT NO : BG20   |           |
| SUITE AREA :     | 347 Sq.ft |
| B