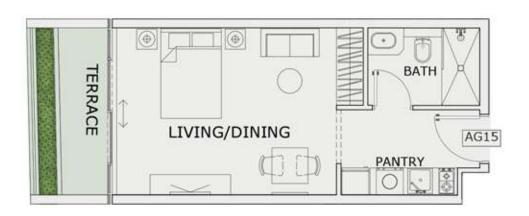

### STUDIO

| LEVEL : GROUND F | LOOR      |
|------------------|-----------|
| UNIT NO : AG15   |           |
| SUITE AREA:      | 347 Sq.ft |
| BALCONY AREA:    | 75 Sq.ft  |
| TOTAL AREA :     | 422 Sq.ft |