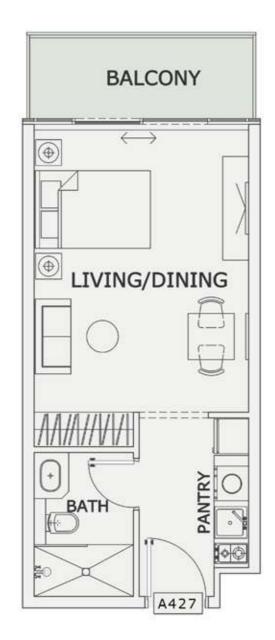

### STUDIO

| LEVEL : GROUND F | LOOR      |
|------------------|-----------|
| UNIT NO : AG18   |           |
| SUITE AREA :     | 347 Sq.ft |
| BALCONY AREA:    | 80 Sq.ft  |
| TOTAL AREA:      | 427 Sq.ft |