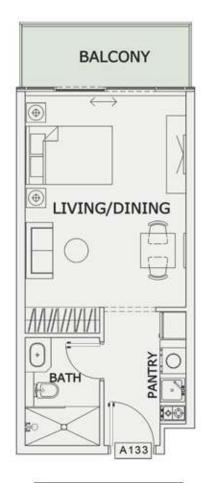

### STUDIO

| LEVEL : FIRST FLO | OR        |
|-------------------|-----------|
| UNIT NO : A133    |           |
| SUITE AREA :      | 347 Sq.ft |
| BALCONY AREA:     | 42 Sq.ft  |
| TOTAL AREA :      | 389 Sq.ft |