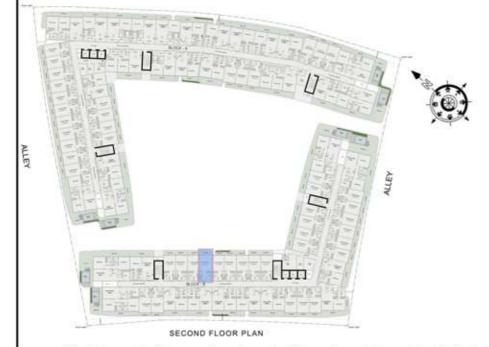

### 1 BHK

| LEVEL : SECOND FLOOR |           |
|----------------------|-----------|
| UNIT NO : A201       |           |
| SUITE AREA :         | 632 Sq.ft |
| BALCONY AREA:        | 83 Sq.ft  |
| TOTAL AREA :         | 715 Sq.ft |

### STUDIO

| LEVEL : SECOND FLOOR |           |
|----------------------|-----------|
| UNIT NO : A202       |           |
| SUITE AREA :         | 347 Sq.ft |
| BALCONY AREA :       | 66 Sq.ft  |
| TOTAL AREA :         | 413 Sq.ft |

### STUDIO

| LEVEL : SECOND F | LOOR      |
|------------------|-----------|
| UNIT NO : A203   |           |
| SUITE AREA :     | 347 Sq.ft |
| BALCONY AREA :   | 64 Sq.ft  |
| TOTAL AREA :     | 411 Sq.ft |

### STUDIO

| LEVEL : SECOND F | LOOR      |
|------------------|-----------|
| UNIT NO : A204   |           |
| SUITE AREA :     | 347 Sq.ft |
| BALCONY AREA:    | 64 Sq.ft  |
| TOTAL AREA :     | 411 Sq.ft |

### STUDIO

| LEVEL : SECOND F | LOOR      |
|------------------|-----------|
| UNIT NO : A205   |           |
| SUITE AREA :     | 352 Sq.ft |
| BALCONY AREA:    | 65 Sq.ft  |
| TOTAL AREA :     | 417 Sq.ft |

### 1 BHK

| LEVEL : SECOND FLOOR |           |
|----------------------|-----------|
| UNIT NO : A206       |           |
| SUITE AREA :         | 636 Sq.ft |
| BALCONY AREA:        | 176 Sq.ft |
| TOTAL AREA:          | 812 Sq.ft |

### 2 BHK

| LEVEL : SECOND F | LOOR       |
|------------------|------------|
| UNIT NO : A207   |            |
| SUITE AREA :     | 979 Sq.ft  |
| BALCONY AREA:    | 703 Sq.ft  |
| TOTAL AREA :     | 1682 Sq.ft |

## 2 BHK

| LEVEL : SECOND F | LOOR       |
|------------------|------------|
| UNIT NO : A208   |            |
| SUITE AREA :     | 979 Sq.ft  |
| BALCONY AREA:    | 623 Sq.ft  |
| TOTAL AREA:      | 1602 Sq.ft |

### STUDIO

| LEVEL : SECOND F | LOOR      |
|------------------|-----------|
| UNIT NO : A209   |           |
| SUITE AREA :     | 347 Sq.ft |
| BALCONY AREA:    | 66 Sq.ft  |
| TOTAL AREA :     | 413 Sq.ft |

### STUDIO

| LEVEL : SECOND F | LOOR                                                                                                                                                                                                                                                                                                                                                                                                                                                                                                                                                                                                                                                                                                                                                                                                                                                                                                                                                                                                                                                                                                                                                                                                                                                                                                                                                                                                                                                                                                                                                                                                                                                                                                                                                                                                                                                                                                                                                                                                                                                                                                                           |
|------------------|--------------------------------------------------------------------------------------------------------------------------------------------------------------------------------------------------------------------------------------------------------------------------------------------------------------------------------------------------------------------------------------------------------------------------------------------------------------------------------------------------------------------------------------------------------------------------------------------------------------------------------------------------------------------------------------------------------------------------------------------------------------------------------------------------------------------------------------------------------------------------------------------------------------------------------------------------------------------------------------------------------------------------------------------------------------------------------------------------------------------------------------------------------------------------------------------------------------------------------------------------------------------------------------------------------------------------------------------------------------------------------------------------------------------------------------------------------------------------------------------------------------------------------------------------------------------------------------------------------------------------------------------------------------------------------------------------------------------------------------------------------------------------------------------------------------------------------------------------------------------------------------------------------------------------------------------------------------------------------------------------------------------------------------------------------------------------------------------------------------------------------|
| UNIT NO : A210   | T NO COSSECTION AND C |
| SUITE AREA :     | 347 Sq.ft                                                                                                                                                                                                                                                                                                                                                                                                                                                                                                                                                                                                                                                                                                                                                                                                                                                                                                                                                                                                                                                                                                                                                                                                                                                                                                                                                                                                                                                                                                                                                                                                                                                                                                                                                                                                                                                                                                                                                                                                                                                                                                                      |
| BALCONY AREA:    | 64 Sq.ft                                                                                                                                                                                                                                                                                                                                                                                                                                                                                                                                                                                                                                                                                                                                                                                                                                                                                                                                                                                                                                                                                                                                                                                                                                                                                                                                                                                                                                                                                                                                                                                                                                                                                                                                                                                                                                                                                                                                                                                                                                                                                                                       |
| TOTAL AREA :     | 411 Sq.ft                                                                                                                                                                                                                                                                                                                                                                                                                                                                                                                                                                                                                                                                                                                                                                                                                                                                                                                                                                                                                                                                                                                                                                                                                                                                                                                                                                                                                                                                                                                                                                                                                                                                                                                                                                                                                                                                                                                                                                                                                                                                                                                      |

### STUDIO

| LEVEL : SECOND F | LOOR      |
|------------------|-----------|
| UNIT NO : A211   |           |
| SUITE AREA :     | 347 Sq.ft |
| BALCONY AREA:    | 64 Sq.ft  |
| TOTAL AREA :     | 411 Sq.ft |

### STUDIO

| LEVEL : SECOND F | LOOR      |
|------------------|-----------|
| UNIT NO : A212   |           |
| SUITE AREA :     | 347 Sq.ft |
| BALCONY AREA:    | 64 Sq.ft  |
| TOTAL AREA :     | 411 Sq.ft |

### STUDIO

| LEVEL : SECOND F | LOOR      |
|------------------|-----------|
| UNIT NO : A213   |           |
| SUITE AREA :     | 345 Sq.ft |
| BALCONY AREA:    | 64 Sq.ft  |
| TOTAL AREA :     | 409 Sq.ft |

### STUDIO

| LEVEL : SECOND F | LOOR      |
|------------------|-----------|
| UNIT NO : A214   |           |
| SUITE AREA :     | 345 Sq.ft |
| BALCONY AREA:    | 64 Sq.ft  |
| TOTAL AREA:      | 409 Sq.ft |

### STUDIO

| LEVEL : SECOND F | LOOR      |
|------------------|-----------|
| UNIT NO : A215   |           |
| SUITE AREA :     | 347 Sq.ft |
| BALCONY AREA:    | 64 Sq.ft  |
| TOTAL AREA :     | 411 Sq.ft |

### STUDIO

| LEVEL : SECOND F | LOOR      |
|------------------|-----------|
| UNIT NO : A216   |           |
| SUITE AREA :     | 347 Sq.ft |
| BALCONY AREA:    | 64 Sq.ft  |
| TOTAL AREA:      | 411 Sq.ft |

### STUDIO

| LEVEL : SECOND F | LOOR      |
|------------------|-----------|
| UNIT NO : A217   |           |
| SUITE AREA :     | 347 Sq.ft |
| BALCONY AREA :   | 64 Sq.ft  |
| TOTAL AREA :     | 411 Sq.ft |

### STUDIO

| LEVEL : SECOND F | LOOR      |
|------------------|-----------|
| UNIT NO : A218   |           |
| SUITE AREA :     | 347 Sq.ft |
| BALCONY AREA:    | 64 Sq.ft  |
| TOTAL AREA :     | 411 Sq.ft |

### STUDIO

| LEVEL : SECOND F | LOOR      |
|------------------|-----------|
| UNIT NO : A219   |           |
| SUITE AREA :     | 347 Sq.ft |
| BALCONY AREA :   | 64 Sq.ft  |
| TOTAL AREA :     | 411 Sq.ft |

## 2 BHK

| LEVEL : SECOND F | LOOR       |
|------------------|------------|
| UNIT NO : A220   |            |
| SUITE AREA :     | 924 Sq.ft  |
| BALCONY AREA:    | 269 Sq.ft  |
| TOTAL AREA:      | 1193 Sq.ft |

#### 1 BHK

| LEVEL : SECOND F | LOOR      |
|------------------|-----------|
| UNIT NO : A221   |           |
| SUITE AREA:      | 667 Sq.ft |
| BALCONY AREA:    | 125 Sq.ft |
| TOTAL AREA :     | 792 Sq.ft |

### 1 BHK

| LEVEL : SECOND F | LOOR      |
|------------------|-----------|
| UNIT NO : A222   |           |
| SUITE AREA :     | 667 Sq.ft |
| BALCONY AREA :   | 132 Sq.ft |
| TOTAL AREA :     | 799 Sq.ft |

### 1 BHK

| LEVEL : SECOND F | LOOR      |
|------------------|-----------|
| UNIT NO : A223   |           |
| SUITE AREA :     | 667 Sq.ft |
| BALCONY AREA :   | 130 Sq.ft |
| TOTAL AREA :     | 797 Sq.ft |

### 1 BHK

| LEVEL : SECOND F | LOOR      |
|------------------|-----------|
| UNIT NO : A224   |           |
| SUITE AREA :     | 667 Sq.ft |
| BALCONY AREA:    | 106 Sq.ft |
| TOTAL AREA:      | 773 Sq.ft |

### 1 BHK

| LEVEL : SECOND F | LOOR      |
|------------------|-----------|
| UNIT NO : A225   |           |
| SUITE AREA :     | 611 Sq.ft |
| BALCONY AREA:    | 120 Sq.ft |
| TOTAL AREA :     | 731 Sq.ft |

### 1 BHK

| LEVEL : SECOND F | LOOR      |
|------------------|-----------|
| UNIT NO : A226   |           |
| SUITE AREA :     | 631 Sq.ft |
| BALCONY AREA:    | 114 Sq.ft |
| TOTAL AREA :     | 745 Sq.ft |

#### 1 BHK

| LEVEL : SECOND F | LOOR      |
|------------------|-----------|
| UNIT NO : A227   |           |
| SUITE AREA:      | 631 Sq.ft |
| BALCONY AREA:    | 165 Sq.ft |
| TOTAL AREA :     | 796 Sq.ft |

### 1 BHK

| LEVEL : SECOND F | LOOR      |
|------------------|-----------|
| UNIT NO : A228   |           |
| SUITE AREA :     | 631 Sq.ft |
| BALCONY AREA:    | 171 Sq.ft |
| TOTAL AREA :     | 802 Sq.ft |

### 1 BHK

| LEVEL : SECOND F | LOOR      |
|------------------|-----------|
| UNIT NO : A229   |           |
| SUITE AREA :     | 616 Sq.ft |
| BALCONY AREA :   | 165 Sq.ft |
| TOTAL AREA :     | 781 Sq.ft |

### STUDIO

| LEVEL : SECOND F | LOOR      |
|------------------|-----------|
| UNIT NO : A230   |           |
| SUITE AREA :     | 347 Sq.ft |
| BALCONY AREA:    | 43 Sq.ft  |
| TOTAL AREA:      | 390 Sq.ft |

### STUDIO

| LEVEL : SECOND F | LOOR      |
|------------------|-----------|
| UNIT NO : A231   |           |
| SUITE AREA :     | 347 Sq.ft |
| BALCONY AREA:    | 43 Sq.ft  |
| TOTAL AREA :     | 390 Sq.ft |

### STUDIO

| LEVEL : SECOND F | LOOR      |
|------------------|-----------|
| UNIT NO : A232   |           |
| SUITE AREA :     | 347 Sq.ft |
| BALCONY AREA :   | 45 Sq.ft  |
| TOTAL AREA :     | 392 Sq.ft |

### 2 BHK

| LEVEL : SECOND F | LOOR       |
|------------------|------------|
| UNIT NO : A233   |            |
| SUITE AREA :     | 982 Sq.ft  |
| BALCONY AREA:    | 544 Sq.ft  |
| TOTAL AREA:      | 1526 Sq.ft |

### 2 BHK

| LEVEL : SECOND F | LOOR       |
|------------------|------------|
| UNIT NO : A234   |            |
| SUITE AREA :     | 982 Sq.ft  |
| BALCONY AREA :   | 742 Sq.ft  |
| TOTAL AREA :     | 1724 Sq.ft |

### 1 BHK

| LEVEL : SECOND F | LOOR      |
|------------------|-----------|
| UNIT NO : A235   |           |
| SUITE AREA :     | 636 Sq.ft |
| BALCONY AREA :   | 167 Sq.ft |
| TOTAL AREA :     | 803 Sq.ft |

# 2 BHK

| LEVEL : SECOND F | LOOR       |
|------------------|------------|
| UNIT NO : A236   |            |
| SUITE AREA :     | 922 Sq.ft  |
| BALCONY AREA:    | 223 Sq.ft  |
| TOTAL AREA:      | 1145 Sq.ft |

### STUDIO

| LEVEL : SECOND F | LOOR      |
|------------------|-----------|
| UNIT NO : A237   |           |
| SUITE AREA :     | 347 Sq.ft |
| BALCONY AREA:    | 66 Sq.ft  |
| TOTAL AREA:      | 413 Sq.ft |

### STUDIO

| LEVEL : SECOND F | LOOR      |
|------------------|-----------|
| UNIT NO : A238   |           |
| SUITE AREA :     | 347 Sq.ft |
| BALCONY AREA:    | 64 Sq.ft  |
| TOTAL AREA :     | 411 Sq.ft |

## STUDIO

| LEVEL : SECOND F | LOOR      |
|------------------|-----------|
| UNIT NO : A239   |           |
| SUITE AREA :     | 347 Sq.ft |
| BALCONY AREA:    | 48 Sq.ft  |
| TOTAL AREA:      | 395 Sq.ft |

### 1 BHK

| LEVEL : SECOND F | LOOR      |
|------------------|-----------|
| UNIT NO : A240   |           |
| SUITE AREA :     | 631 Sq.ft |
| BALCONY AREA:    | 158 Sq.ft |
| TOTAL AREA:      | 789 Sq.ft |

### 1 BHK

| LEVEL : SECOND F | LOOR      |
|------------------|-----------|
| UNIT NO : A241   |           |
| SUITE AREA :     | 623 Sq.ft |
| BALCONY AREA:    | 90 Sq.ft  |
| TOTAL AREA :     | 713 Sq.ft |

### 1 BHK

| LEVEL : SECOND F | LOOR      |
|------------------|-----------|
| UNIT NO : A242   |           |
| SUITE AREA :     | 672 Sq.ft |
| BALCONY AREA:    | 144 Sq.ft |
| TOTAL AREA:      | 816 Sq.ft |

#### 2 BHK

| LEVEL : SECOND F | LOOR       |
|------------------|------------|
| UNIT NO : A243   |            |
| SUITE AREA :     | 931 Sq.ft  |
| BALCONY AREA:    | 175 Sq.ft  |
| TOTAL AREA:      | 1106 Sq.ft |

### STUDIO

| LEVEL : SECOND F | LOOR      |
|------------------|-----------|
| UNIT NO : B201   |           |
| SUITE AREA :     | 347 Sq.ft |
| BALCONY AREA:    | 85 Sq.ft  |
| TOTAL AREA :     | 432 Sq.ft |

### STUDIO

| LEVEL : SECOND F | LOOR      |
|------------------|-----------|
| UNIT NO : B202   |           |
| SUITE AREA :     | 347 Sq.ft |
| BALCONY AREA :   | 85 Sq.ft  |
| TOTAL AREA :     | 432 Sq.ft |

### STUDIO

| LEVEL : SECOND F | LOOR      |
|------------------|-----------|
| UNIT NO : B203   |           |
| SUITE AREA :     | 347 Sq.ft |
| BALCONY AREA:    | 85 Sq.ft  |
| TOTAL AREA:      | 432 Sq.ft |

### STUDIO

| LEVEL : SECOND FLOOR |           |
|----------------------|-----------|
| UNIT NO : B204       |           |
| SUITE AREA :         | 347 Sq.ft |
| BALCONY AREA :       | 86 Sq.ft  |
| TOTAL AREA :         | 433 Sq.ft |

### STUDIO

| LEVEL : SECOND F | LOOR      |
|------------------|-----------|
| UNIT NO : B205   |           |
| SUITE AREA :     | 351 Sq.ft |
| BALCONY AREA :   | 86 Sq.ft  |
| TOTAL AREA :     | 437 Sq.ft |

### STUDIO

| LEVEL : SECOND F | LOOR      |
|------------------|-----------|
| UNIT NO : B206   |           |
| SUITE AREA :     | 347 Sq.ft |
| BALCONY AREA :   | 84 Sq.ft  |
| TOTAL AREA :     | 431 Sq.ft |

### 2 BHK

| LEVEL : SECOND F | LOOR       |
|------------------|------------|
| UNIT NO : B207   |            |
| SUITE AREA :     | 988 Sq.ft  |
| BALCONY AREA:    | 533 Sq.ft  |
| TOTAL AREA:      | 1521 Sq.ft |

### 2 BHK

| LEVEL : SECOND F | LOOR       |
|------------------|------------|
| UNIT NO : B208   |            |
| SUITE AREA :     | 982 Sq.ft  |
| BALCONY AREA:    | 990 Sq.ft  |
| TOTAL AREA :     | 1972 Sq.ft |

### STUDIO

| LEVEL : SECOND F | LOOR      |
|------------------|-----------|
| UNIT NO : B209   |           |
| SUITE AREA :     | 347 Sq.ft |
| BALCONY AREA :   | 66 Sq.ft  |
| TOTAL AREA :     | 413 Sq.ft |

### STUDIO

| LEVEL : SECOND F | LOOR      |
|------------------|-----------|
| UNIT NO : B210   |           |
| SUITE AREA :     | 347 Sq.ft |
| BALCONY AREA:    | 64 Sq.ft  |
| TOTAL AREA :     | 411 Sq.ft |

### STUDIO

| LEVEL : SECOND F | LOOR      |
|------------------|-----------|
| UNIT NO : B211   |           |
| SUITE AREA :     | 347 Sq.ft |
| BALCONY AREA:    | 64 Sq.ft  |
| TOTAL AREA :     | 411 Sq.ft |

### STUDIO

| LEVEL : SECOND F | LOOR      |
|------------------|-----------|
| UNIT NO : B212   |           |
| SUITE AREA :     | 347 Sq.ft |
| BALCONY AREA:    | 64 Sq.ft  |
| TOTAL AREA :     | 411 Sq.ft |

### STUDIO

| LEVEL : SECOND F | LOOR      |
|------------------|-----------|
| UNIT NO : B213   |           |
| SUITE AREA :     | 347 Sq.ft |
| BALCONY AREA:    | 64 Sq.ft  |
| TOTAL AREA :     | 411 Sq.ft |

### STUDIO

| LEVEL : SECOND F | LOOP      |
|------------------|-----------|
|                  | LOOK      |
| UNIT NO : B214   |           |
| SUITE AREA :     | 347 Sq.ft |
| BALCONY AREA:    | 64 Sq.ft  |
| TOTAL AREA :     | 411 Sq.ft |

### STUDIO

| LEVEL : SECOND F | LOOR      |
|------------------|-----------|
| UNIT NO : B215   |           |
| SUITE AREA :     | 632 Sq.ft |
| BALCONY AREA:    | 169 Sq.ft |
| TOTAL AREA :     | 801 Sq.ft |

### 1 BHK

| LEVEL : SECOND F | LOOR      |
|------------------|-----------|
| UNIT NO : B216   |           |
| SUITE AREA :     | 672 Sq.ft |
| BALCONY AREA:    | 217 Sq.ft |
| TOTAL AREA:      | 889 Sq.ft |

### STUDIO

| LEVEL : SECOND F | LOOR      |
|------------------|-----------|
| UNIT NO : B217   |           |
| SUITE AREA :     | 347 Sq.ft |
| BALCONY AREA :   | 54 Sq.ft  |
| TOTAL AREA:      | 401 Sq.ft |

### STUDIO

| LEVEL : SECOND F | LOOR      |
|------------------|-----------|
| UNIT NO : B218   |           |
| SUITE AREA :     | 347 Sq.ft |
| BALCONY AREA:    | 52 Sq.ft  |
| TOTAL AREA:      | 399 Sq.ft |

### STUDIO

| LEVEL : SECOND F | LOOR      |
|------------------|-----------|
| UNIT NO : B219   |           |
| SUITE AREA :     | 347 Sq.ft |
| BALCONY AREA:    | 52 Sq.ft  |
| TOTAL AREA:      | 399 Sq.ft |

### 1BHK

| LEVEL : SECOND F | LOOR      |
|------------------|-----------|
| UNIT NO : B220   |           |
| SUITE AREA :     | 631 Sq.ft |
| BALCONY AREA:    | 161 Sq.ft |
| TOTAL AREA :     | 792 Sq.ft |

### 1BHK

| LEVEL : SECOND F | LOOR      |
|------------------|-----------|
| UNIT NO : B221   |           |
| SUITE AREA :     | 631 Sq.ft |
| BALCONY AREA:    | 133 Sq.ft |
| TOTAL AREA:      | 764 Sq.ft |

#### 1BHK

| LEVEL : SECOND F | LOOR      |
|------------------|-----------|
| UNIT NO : B222   |           |
| SUITE AREA :     | 631 Sq.ft |
| BALCONY AREA:    | 118 Sq.ft |
| TOTAL AREA :     | 749 Sq.ft |

#### 1BHK

| LEVEL : SECOND F | LOOR      |
|------------------|-----------|
| UNIT NO : B223   |           |
| SUITE AREA :     | 631 Sq.ft |
| BALCONY AREA:    | 126 Sq.ft |
| TOTAL AREA:      | 757 Sq.ft |

#### 1BHK

| LEVEL : SECOND F | LOOR      |
|------------------|-----------|
| UNIT NO : B224   |           |
| SUITE AREA :     | 631 Sq.ft |
| BALCONY AREA:    | 142 Sq.ft |
| TOTAL AREA :     | 773 Sq.ft |

### STUDIO

| LEVEL : SECOND F | LOOR      |
|------------------|-----------|
| UNIT NO : B225   |           |
| SUITE AREA :     | 347 Sq.ft |
| BALCONY AREA:    | 40 Sq.ft  |
| TOTAL AREA :     | 387 Sq.ft |

### STUDIO

| LEVEL : SECOND F | LOOR      |
|------------------|-----------|
| UNIT NO : B226   |           |
| SUITE AREA:      | 347 Sq.ft |
| BALCONY AREA:    | 40 Sq.ft  |
| TOTAL AREA:      | 387 Sq.ft |

## 2 BHK

| LEVEL : SECOND F | LOOR       |
|------------------|------------|
| UNIT NO : B227   |            |
| SUITE AREA :     | 979 Sq.ft  |
| BALCONY AREA:    | 552 Sq.ft  |
| TOTAL AREA:      | 1531 Sq.ft |

#### 2 BHK

| LEVEL : SECOND F | LOOR       |
|------------------|------------|
| UNIT NO : B228   |            |
| SUITE AREA :     | 979 Sq.ft  |
| BALCONY AREA:    | 783 Sq.ft  |
| TOTAL AREA:      | 1762 Sq.ft |

### 1 BHK

| LEVEL : SECOND F | LOOR      |
|------------------|-----------|
| UNIT NO : B229   |           |
| SUITE AREA :     | 636 Sq.ft |
| BALCONY AREA :   | 175 Sq.ft |
| TOTAL AREA :     | 811 Sq.ft |

## STUDIO

| LEVEL : SECOND F | LOOR      |
|------------------|-----------|
| UNIT NO : B230   |           |
| SUITE AREA :     | 351 Sq.ft |
| BALCONY AREA:    | 65 Sq.ft  |
| TOTAL AREA :     | 416 Sq.ft |

### STUDIO

| LEVEL : SECOND F | LOOR      |   |
|------------------|-----------|---|
| UNIT NO : B231   |           | Ī |
| SUITE AREA:      | 347 Sq.ft |   |
| BALCONY AREA:    | 64 Sq.ft  |   |
| TOTAL AREA :     | 411 Sq.ft | Ì |

## STUDIO

| LEVEL : SECOND F | LOOR      |
|------------------|-----------|
| UNIT NO : B232   |           |
| SUITE AREA :     | 347 Sq.ft |
| BALCONY AREA:    | 64 Sq.ft  |
| TOTAL AREA :     | 411 Sq.ft |

### STUDIO

| LEVEL : SECOND F | LOOR      |
|------------------|-----------|
| UNIT NO : B233   |           |
| SUITE AREA :     | 347 Sq.ft |
| BALCONY AREA:    | 63 Sq.ft  |
| TOTAL AREA:      | 410 Sq.ft |

## STUDIO

| LEVEL : SECOND F | LOOR      |
|------------------|-----------|
| UNIT NO : B234   |           |
| SUITE AREA :     | 347 Sq.ft |
| BALCONY AREA:    | 31 Sq.ft  |
| TOTAL AREA:      | 378 Sq.ft |

### STUDIO

| LEVEL : SECOND F | LOOR      |
|------------------|-----------|
| UNIT NO : B235   |           |
| SUITE AREA :     | 347 Sq.ft |
| BALCONY AREA:    | 54 Sq.ft  |
| TOTAL AREA :     | 401 Sq.ft |

### STUDIO

| LEVEL : SECOND F | LOOR      |
|------------------|-----------|
| UNIT NO : B236   |           |
| SUITE AREA :     | 347 Sq.ft |
| BALCONY AREA:    | 46 Sq.ft  |
| TOTAL AREA:      | 393 Sq.ft |

## STUDIO

| LEVEL : SECOND F | LOOR      |
|------------------|-----------|
| UNIT NO : B237   | 20        |
| SUITE AREA :     | 347 Sq.ft |
| BALCONY AREA:    | 63 Sq.ft  |
| TOTAL AREA:      | 410 Sq.ft |

## STUDIO

| LEVEL : SECOND F | LOOR      |
|------------------|-----------|
| UNIT NO : B238   |           |
| SUITE AREA :     | 351 Sq.ft |
| BALCONY AREA:    | 64 Sq.ft  |
| TOTAL AREA :     | 415 Sq.ft |