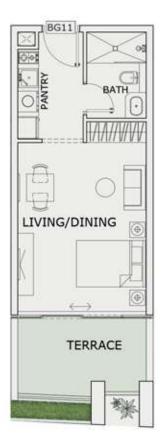

### STUDIO

| LEVEL : GROUND F | LOOR      |
|------------------|-----------|
| UNIT NO : BG11   |           |
| SUITE AREA:      | 347 Sq.ft |
| BALCONY AREA:    | 100 Sq.ft |
| TOTAL AREA :     | 447 Sq.ft |