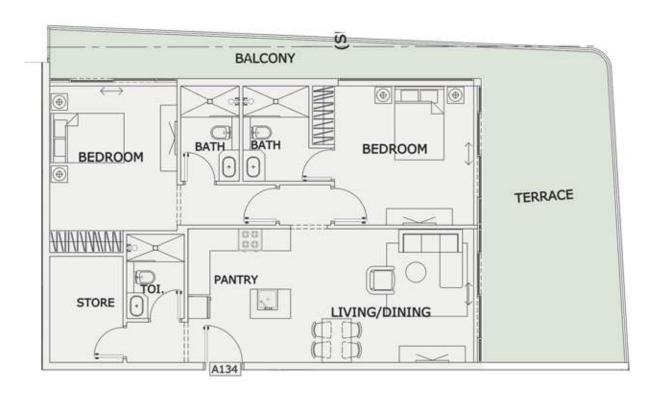

#### 2 BHK

| LEVEL : FIRST FLC | OOR        |
|-------------------|------------|
| UNIT NO : A134    |            |
| SUITE AREA :      | 982 Sq.ft  |
| BALCONY AREA:     | 509 Sq.ft  |
| TOTAL AREA:       | 1491 Sq.ft |