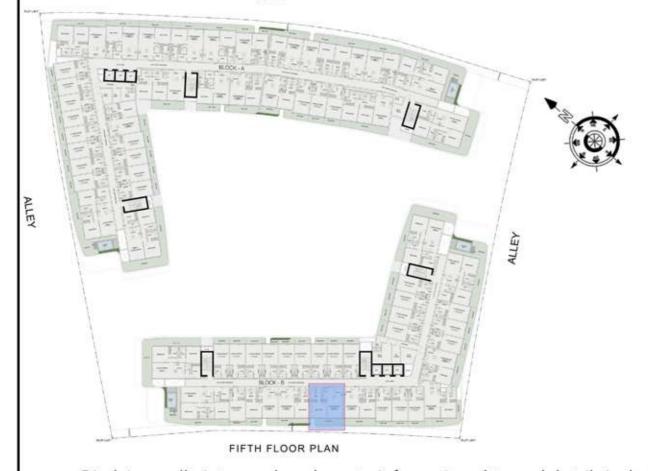

REA :      | 347 Sq.ft |
| BALCONY AREA:     | 54 Sq.ft  |
| TOTAL AREA:       | 401 Sq.ft |





ROAD



## STUDIO

| LEVEL : FIFTH FLO | OR        |
|-------------------|-----------|
| UNIT NO : B513    | ×50       |
| SUITE AREA:       | 347 Sq.ft |
| BALCONY AREA:     | 52 Sq.ft  |
| TOTAL AREA :      | 399 Sq.ft |





ROAD



## STUDIO

| LEVEL : FIFTH FLO | OR        |
|-------------------|-----------|
| UNIT NO : B514    |           |
| SUITE AREA :      | 347 Sq.ft |
| BALCONY AREA:     | 52 Sq.ft  |
| TOTAL AREA:       | 399 Sq.ft |





ROAD



#### 1BHK

| LEVEL : FIFTH FLOOR |           |
|---------------------|-----------|
| UNIT NO : B515      |           |
| SUITE AREA :        | 631 Sq.ft |
| BALCONY AREA:       | 161 Sq.ft |
| TOTAL AREA :        | 792 Sq.ft |





ROAD



#### 1BHK

| LEVEL : FIFTH FLOOR |           |
|---------------------|-----------|
| UNIT NO : B516      |           |
| SUITE AREA:         | 631 Sq.ft |
| BALCONY AREA:       | 135 Sq.ft |
| TOTAL AREA:         | 766 Sq.ft |





ROAD



#### 1BHK

| LEVEL : FIFTH FLOOR |           |
|---------------------|-----------|
| UNIT NO : B517      |           |
| SUITE AREA :        | 631 Sq.ft |
| BALCONY AREA:       | 119 Sq.ft |
| TOTAL AREA:         | 750 Sq.ft |





ROAD



#### 1BHK

| LEVEL : FIFTH FLOOR |           |
|---------------------|-----------|
| UNIT NO : B517      |           |
| SUITE AREA :        | 631 Sq.ft |
| BALCONY AREA:       | 119 Sq.ft |
| TOTAL AREA:         | 750 Sq.ft |





ROAD



#### 1BHK

| LEVEL : FIFTH FLOOR |           |
|---------------------|--------