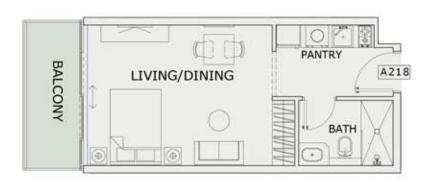

### STUDIO

| LEVEL : SECOND F | LOOR      |
|------------------|-----------|
| UNIT NO : A218   |           |
| SUITE AREA :     | 347 Sq.ft |
| BALCONY AREA:    | 64 Sq.ft  |
| TOTAL AREA :     | 411 Sq.ft |