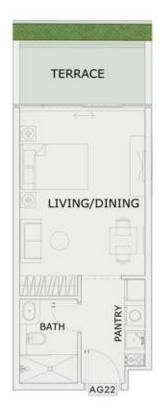

### STUDIO

| LEVEL : GROUND F | LOOR      |
|------------------|-----------|
| UNIT NO : AG22   |           |
| SUITE AREA :     | 347 Sq.ft |
| BALCONY AREA:    | 80 Sq.ft  |
| TOTAL AREA:      | 427 Sq.ft |