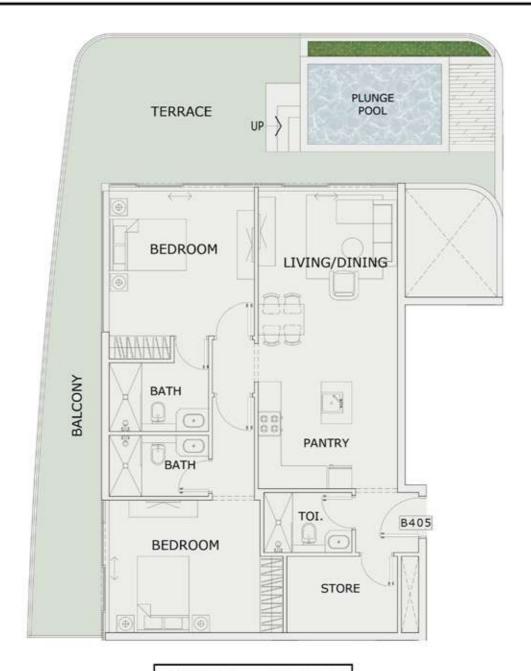

: B401   |           |
| SUITE AREA :     | 347 Sq.ft |
| BALCONY AREA:    | 85 Sq.ft  |
| TOTAL AREA :     | 432 Sq.ft |





ROAD



# STUDIO

| LEVEL : FOURTH F | LOOR      |
|------------------|-----------|
| UNIT NO : B402   | - 27      |
| SUITE AREA:      | 347 Sq.ft |
| BALCONY AREA:    | 85 Sq.ft  |
| TOTAL AREA :     | 432 Sq.ft |





ROAD



# STUDIO

| LEVEL : FOURTH FI | LOOR      |
|-------------------|-----------|
| UNIT NO : B403    | 379       |
| SUITE AREA:       | 347 Sq.ft |
| BALCONY AREA:     | 85 Sq.ft  |
| TOTAL AREA :      | 432 Sq.ft |





ROAD



# STUDIO

| LEVEL : FOURTH FI | LOOR      |
|-------------------|-----------|
| UNIT NO : B404    | -17       |
| SUITE AREA :      | 347 Sq.ft |
| BALCONY AREA:     | 86 Sq.ft  |
| TOTAL AREA:       | 433 Sq.ft |





ROAD



#### STUDIO

| LEVEL : FOURTH F | LOOR       |
|------------------|------------|
| UNIT NO : B405   | 77         |
| SUITE AREA :     | 993 Sq.ft  |
| BALCONY AREA:    | 690 Sq.ft  |
| TOTAL AREA:      | 1683 Sq.ft |





ROAD



#### 2 BHK

| LEVEL : FOURTH FLOOR |            |
|----------------------|------------|
| UNIT NO : B406       | -27        |
| SUITE AREA :         | 982 Sq.ft  |
| BALCONY AREA:        | 625 Sq.ft  |
| TOTAL AREA:          | 1607 Sq.ft |





ROAD



# STUDIO

| LEVEL : FOURTH FI | LOOR      |
|-------------------|-----------|
| UNIT NO : B407    | en.       |
| SUITE AREA :      | 347 Sq.ft |
| BALCONY AREA:     | 66 Sq.ft  |
| TOTAL AREA:       | 413 Sq.ft |





ROAD



# STUDIO

| LEVEL : FOURTH FI | LOOR      |
|-------------------|-----------|
|