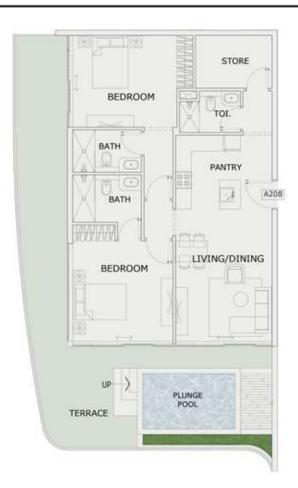

## 2 BHK

| LEVEL : SECOND F | LOOR       |
|------------------|------------|
| UNIT NO : A208   |            |
| SUITE AREA :     | 979 Sq.ft  |
| BALCONY AREA:    | 623 Sq.ft  |
| TOTAL AREA:      | 1602 Sq.ft |