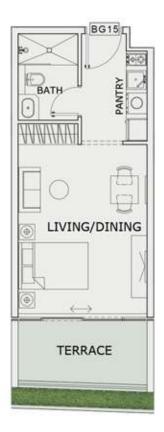

### STUDIO

| LEVEL : GROUND F | LOOR      |
|------------------|-----------|
| UNIT NO : BG15   |           |
| SUITE AREA :     | 347 Sq.ft |
| BALCONY AREA:    | 81 Sq.ft  |
| TOTAL AREA :     | 428 Sq.ft |