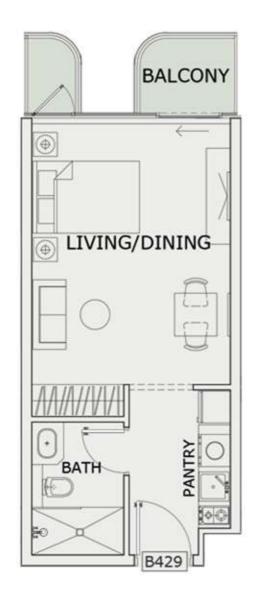

:       | 347 Sq.ft |
| BALCONY AREA:     | 64 Sq.ft  |
| TOTAL AREA:       | 411 Sq.ft |





ROAD



#### STUDIO

| LEVEL : FOURTH F | LOOR      |
|------------------|-----------|
| UNIT NO : B426   | 479       |
| SUITE AREA :     | 347 Sq.ft |
| BALCONY AREA:    | 39 Sq.ft  |
| TOTAL AREA :     | 386 Sq.ft |





ROAD



## STUDIO

| LEVEL : FOURTH FI | OOR       |
|-------------------|-----------|
| UNIT NO : B427    |           |
| SUITE AREA :      | 347 Sq.ft |
| BALCONY AREA:     | 44 Sq.ft  |
| TOTAL AREA :      | 391 Sq.ft |





ROAD



## STUDIO

| 200              |           |
|------------------|-----------|
| LEVEL :FOURTH FL | OOR       |
| UNIT NO : B428   |           |
| SUITE AREA :     | 347 Sq.ft |
| BALCONY AREA:    | 63 Sq.ft  |
| TOTAL AREA:      | 410 Sq.ft |





ROAD



## STUDIO

| LEVEL : FOURTH FI | LOOR      |
|-------------------|-----------|
| UNIT NO : B429    | -17       |
| SUITE AREA :      | 347 Sq.ft |
| BALCONY AREA:     | 44 Sq.ft  |
| TOTAL AREA:       | 391 Sq.ft |





ROAD



## STUDIO

| 2.5               | The state of the s |
|-------------------|-------------------------------------------------------------------------------------------------------------------------------------------------------------------------------------------------------------------------------------------------------------------------------------------------------------------------------------------------------------------------------------------------------------------------------------------------------------------------------------------------------