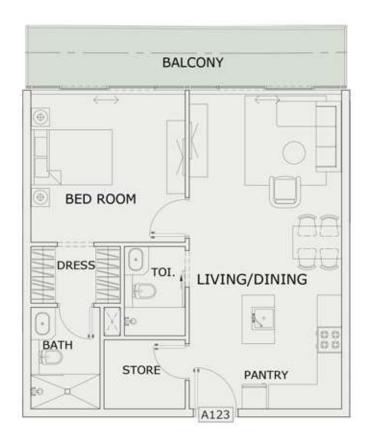

### 1BHK

| LEVEL : FIRST FLO | OR        |
|-------------------|-----------|
| UNIT NO : A123    |           |
| SUITE AREA :      | 667 Sq.ft |
| BALCONY AREA:     | 130 Sq.ft |
| TOTAL AREA :      | 797 Sq.ft |