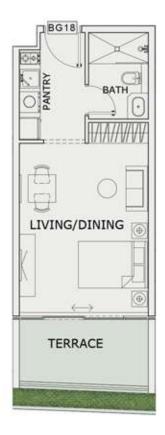

### STUDIO

| LEVEL : GROUND F | LOOR      |
|------------------|-----------|
| UNIT NO : BG18   |           |
| SUITE AREA :     | 347 Sq.ft |
| BALCONY AREA:    | 70 Sq.ft  |
| TOTAL AREA :     | 417 Sq.ft |