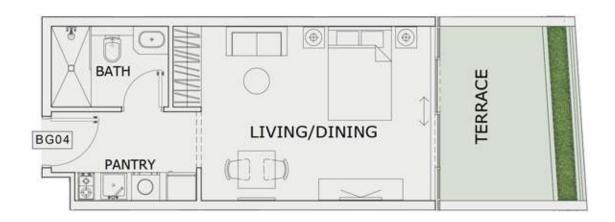

### STUDIO

| LEVEL : GROUND F | LOOR      |
|------------------|-----------|
| UNIT NO : BG04   |           |
| SUITE AREA :     | 347 Sq.ft |
| BALCONY AREA:    | 114 Sq.ft |
| TOTAL AREA :     | 461 Sq.ft |