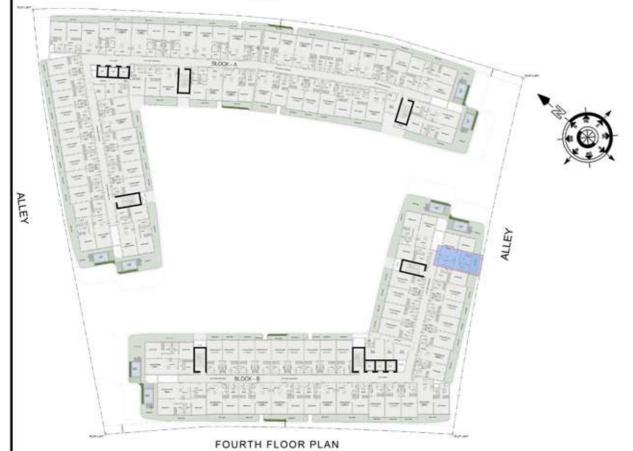

## 1 BHK

| LEVEL : FOURTH FLOOR |           |
|----------------------|-----------|
| UNIT NO : A401       | - 17      |
| SUITE AREA :         | 632 Sq.ft |
| BALCONY AREA:        | 83 Sq.ft  |
| TOTAL AREA:          | 715 Sq.ft |

# STUDIO

| LEVEL : FOURTH F | LOOR      |
|------------------|-----------|
| UNIT NO : A402   | 379       |
| SUITE AREA :     | 347 Sq.ft |
| BALCONY AREA:    | 66 Sq.ft  |
| TOTAL AREA :     | 413 Sq.ft |

# STUDIO

|                   | 111       |
|-------------------|-----------|
| LEVEL : FOURTH FI | LOOR      |
| UNIT NO : A403    | - 579     |
| SUITE AREA :      | 347 Sq.ft |
| BALCONY AREA:     | 64 Sq.ft  |
| TOTAL AREA:       | 411 Sq.ft |

# STUDIO

| LEVEL : FOURTH FI | LOOR      |
|-------------------|-----------|
| UNIT NO : A404    | . 19      |
| SUITE AREA:       | 347 Sq.ft |
| BALCONY AREA:     | 64 Sq.ft  |
| TOTAL AREA :      | 411 Sq.ft |

# STUDIO

| LEVEL : FOURTH FI | LOOR      |
|-------------------|-----------|
| UNIT NO : A405    | · 170     |
| SUITE AREA :      | 352 Sq.ft |
| BALCONY AREA:     | 65 Sq.ft  |
| TOTAL AREA:       | 417 Sq.ft |

### 2 BHK

| LEVEL : FOURTH FLOOR |            |
|----------------------|------------|
| UNIT NO : A406       | -17        |
| SUITE AREA :         | 984 Sq.ft  |
| BALCONY AREA:        | 703 Sq.ft  |
| TOTAL AREA:          | 1687 Sq.ft |

### 2 BHK

| LEVEL : FOURTH F | LOOR       |
|------------------|------------|
| UNIT NO : A407   | -77        |
| SUITE AREA :     | 979 Sq.ft  |
| BALCONY AREA:    | 623 Sq.ft  |
| TOTAL AREA:      | 1602 Sq.ft |

# STUDIO

| LEVEL : FOURTH FI | LOOR      |
|-------------------|-----------|
| UNIT NO : A408    |           |
| SUITE AREA :      | 347 Sq.ft |
| BALCONY AREA:     | 64 Sq.ft  |
| TOTAL AREA :      | 411 Sq.ft |