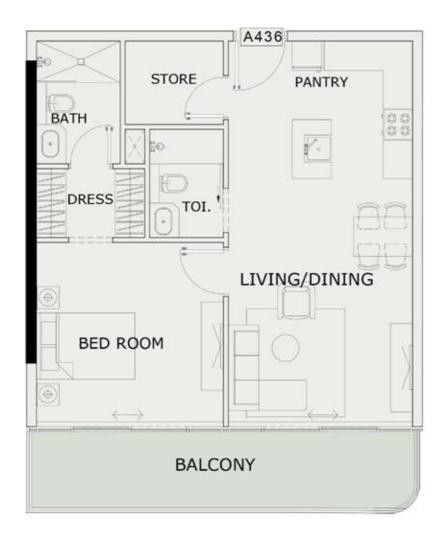

### STUDIO

| LEVEL : GROUND F | LOOR      |
|------------------|-----------|
| UNIT NO : AG29   |           |
| SUITE AREA :     | 347 Sq.ft |
| BALCONY AREA:    | 89 Sq.ft  |
| TOTAL AREA :     | 436 Sq.ft |