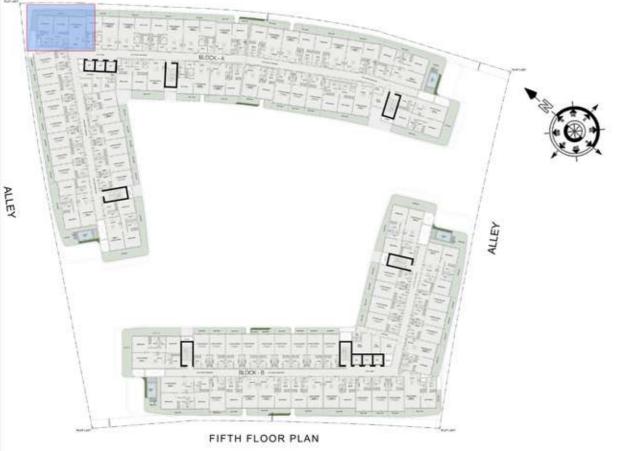

|
| SUITE AREA :      | 347 Sq.ft |
| BALCONY AREA:     | 64 Sq.ft  |
| TOTAL AREA :      | 411 Sq.ft |





ROAD



## STUDIO

| LEVEL : FIFTH FLO | OR        |
|-------------------|-----------|
| UNIT NO : A513    | 150       |
| SUITE AREA:       | 347 Sq.ft |
| BALCONY AREA:     | 64 Sq.ft  |
| TOTAL AREA :      | 411 Sq.ft |





ROAD



## STUDIO

| LEVEL : FIFTH FLO | OR        |
|-------------------|-----------|
| UNIT NO : A514    | - 17      |
| SUITE AREA :      | 347 Sq.ft |
| BALCONY AREA:     | 64 Sq.ft  |
| TOTAL AREA :      | 411 Sq.ft |





ROAD



## STUDIO

| LEVEL : FIFTH FLO | OR        |
|-------------------|-----------|
| UNIT NO : A515    | · P)      |
| SUITE AREA :      | 347 Sq.ft |
| BALCONY AREA:     | 53 Sq.ft  |
| TOTAL AREA:       | 400 Sq.ft |





ROAD



#### 2 BHK

| LEVEL : FIFTH FLO | OR         |
|-------------------|------------|
| UNIT NO : A516    | -77        |
| SUITE AREA :      | 924 Sq.ft  |
| BALCONY AREA:     | 269 Sq.ft  |
| TOTAL AREA:       | 1193 Sq.ft |





ROAD



#### 1 BHK

| LEVEL : FIFTH FLO | OR        |
|-------------------|-----------|
| UNIT NO : A517    | -59       |
| SUITE AREA :      | 667 Sq.ft |
| BALCONY AREA:     | 125 Sq.ft |
| TOTAL AREA:       | 792 Sq.ft |





ROAD



### 1 BHK

| LEVEL : FIFTH FLO | OR        |
|-------------------|-----------|
| UNIT NO : A518    |           |
| SUITE AREA :      | 667 Sq.ft |
| BALCONY AREA:     | 132 Sq.ft |
| TOTAL AREA :      | 799 Sq.ft |





ROAD



### 1 BHK

| LEVEL : FIFTH FLOOR |           |
|---------------------|-----------|
| UNIT NO : A519      |