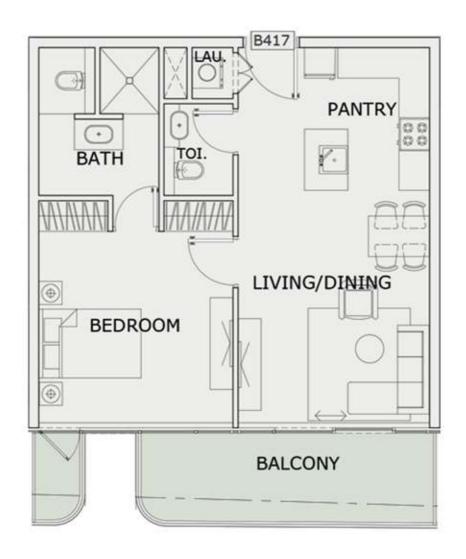

| SUITE AREA:       | 347 Sq.ft |
| BALCONY AREA:     | 54 Sq.ft  |
| TOTAL AREA:       | 401 Sq.ft |





ROAD



# STUDIO

| LEVEL : FOURTH F | LOOR      |
|------------------|-----------|
| UNIT NO : B414   |           |
| SUITE AREA :     | 347 Sq.ft |
| BALCONY AREA:    | 52 Sq.ft  |
| TOTAL AREA :     | 399 Sq.ft |





ROAD



# STUDIO

| LEVEL : FOURTH FI | LOOR      |
|-------------------|-----------|
| UNIT NO : B415    | 150       |
| SUITE AREA:       | 347 Sq.ft |
| BALCONY AREA:     | 52 Sq.ft  |
| TOTAL AREA :      | 399 Sq.ft |





ROAD



#### 1BHK

| LEVEL : FOURTH FLOOR |           |
|----------------------|-----------|
| UNIT NO : B416       | 159       |
| SUITE AREA:          | 631 Sq.ft |
| BALCONY AREA:        | 161 Sq.ft |
| TOTAL AREA:          | 792 Sq.ft |





ROAD



#### 1BHK

| LEVEL : FOURTH F | LOOR      |
|------------------|-----------|
| UNIT NO : B417   | - 27      |
| SUITE AREA :     | 631 Sq.ft |
| BALCONY AREA:    | 133 Sq.ft |
| TOTAL AREA :     | 764 Sq.ft |





ROAD



#### 1BHK

| LEVEL : FOURTH FI | LOOR      |
|-------------------|-----------|
| UNIT NO : B418    | 35        |
| SUITE AREA:       | 631 Sq.ft |
| BALCONY AREA:     | 131 Sq.ft |
| TOTAL AREA :      | 762 Sq.ft |





ROAD



#### 1BHK

| LEVEL : FOURTH FLOOR |           |
|----------------------|-----------|
| UNIT NO : B419       | ×50       |
| SUITE AREA :         | 631 Sq.ft |
| BALCONY AREA:        | 113 Sq.ft |
| TOTAL AREA:          | 744 Sq.ft |





ROAD



#### 1BHK

| LEVEL : FOURTH FI | LOOR      |
|-------------------|-----------|
| UNIT NO : B42