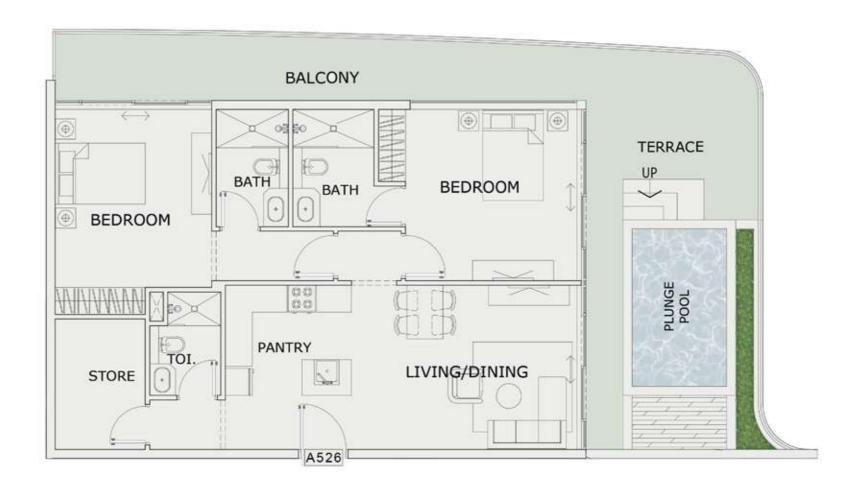

0      |
| SUITE AREA :      | 631 Sq.ft |
| BALCONY AREA:     | 132 Sq.ft |
| TOTAL AREA:       | 763 Sq.ft |





ROAD



#### 1 BHK

| LEVEL : FIFTH FLO | OR        |
|-------------------|-----------|
| UNIT NO : A523    | -17       |
| SUITE AREA :      | 631 Sq.ft |
| BALCONY AREA:     | 139 Sq.ft |
| TOTAL AREA:       | 770 Sq.ft |





ROAD



#### 1 BHK

| LEVEL : FIFTH FLO | OR        |
|-------------------|-----------|
| UNIT NO : A524    | ×50       |
| SUITE AREA :      | 631 Sq.ft |
| BALCONY AREA:     | 171 Sq.ft |
| TOTAL AREA :      | 802 Sq.ft |





ROAD



### 1 BHK

| LEVEL : FIFTH FLO | OR        |
|-------------------|-----------|
| UNIT NO : A525    | 150       |
| SUITE AREA:       | 616 Sq.ft |
| BALCONY AREA:     | 166 Sq.ft |
| TOTAL AREA :      | 782 Sq.ft |





ROAD



### 2 BHK

| LEVEL : FIFTH FLO | OR         |
|-------------------|------------|
| UNIT NO : A526    | -71        |
| SUITE AREA :      | 982 Sq.ft  |
| BALCONY AREA :    | 591 Sq.ft  |
| TOTAL AREA :      | 1573 Sq.ft |







### 2 BHK

| LEVEL : FIFTH FLO | OR         |
|-------------------|------------|
| UNIT NO : A527    | -27        |
| SUITE AREA :      | 984 Sq.ft  |
| BALCONY AREA:     | 501 Sq.ft  |
| TOTAL AREA:       | 1485 Sq.ft |





ROAD



### 2 BHK

| LEVEL : FIFTH FLO | OR         |
|-------------------|------------|
| UNIT NO : A528    | -494       |
| SUITE AREA:       | 922 Sq.ft  |
| BALCONY AREA:     | 223 Sq.ft  |
| TOTAL AREA :      | 1145 Sq.ft |





ROAD



## STUDIO

| LEVEL : FIFTH FLO | OR        |
|-------------------|-----------|
| UNIT NO : A52