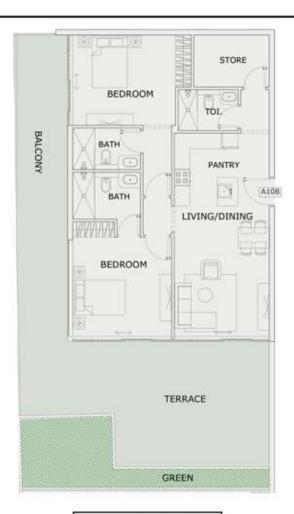

### 2 BHK

| LEVEL : FIRST FLC | OOR        |
|-------------------|------------|
| UNIT NO : A108    |            |
| SUITE AREA :      | 982 Sq.ft  |
| BALCONY AREA:     | 866 Sq.ft  |
| TOTAL AREA:       | 1848 Sq.ft |