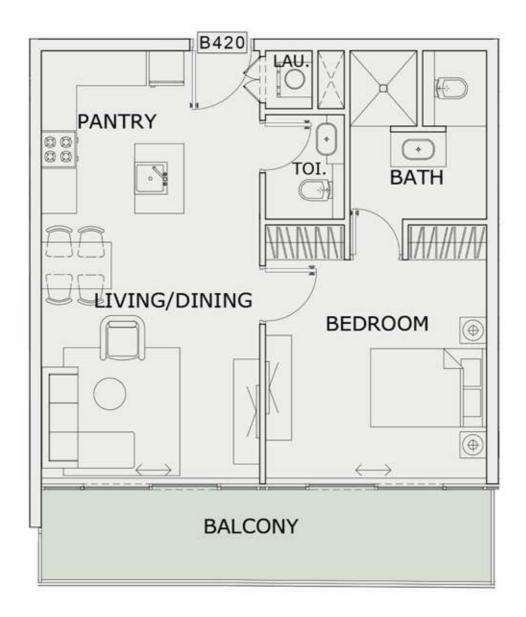

# STUDIO

| LEVEL : FOURTH F | LOOR      |
|------------------|-----------|
| UNIT NO : A402   | 379       |
| SUITE AREA :     | 347 Sq.ft |
| BALCONY AREA:    | 66 Sq.ft  |
| TOTAL AREA :     | 413 Sq.ft |