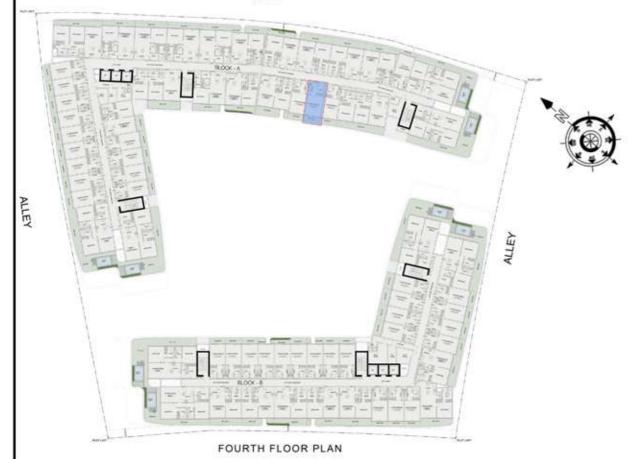

|
| SUITE AREA :     | 982 Sq.ft  |
| BALCONY AREA:    | 587 Sq.ft  |
| TOTAL AREA:      | 1569 Sq.ft |





ROAD



#### 2 BHK

| LEVEL : FOURTH F | LOOR       |
|------------------|------------|
| UNIT NO : A429   | -71        |
| SUITE AREA :     | 984 Sq.ft  |
| BALCONY AREA:    | 688 Sq.ft  |
| TOTAL AREA:      | 1672 Sq.ft |





ROAD



#### 2 BHK

| LEVEL : FOURTH F | LOOR       |
|------------------|------------|
| UNIT NO : A430   |            |
| SUITE AREA :     | 922 Sq.ft  |
| BALCONY AREA:    | 223 Sq.ft  |
| TOTAL AREA:      | 1145 Sq.ft |





ROAD



# STUDIO

| LEVEL : FOURTH FI | LOOR      |
|-------------------|-----------|
| UNIT NO : A431    |           |
| SUITE AREA :      | 347 Sq.ft |
| BALCONY AREA:     | 66 Sq.ft  |
| TOTAL AREA:       | 413 Sq.ft |





ROAD



# STUDIO

| 25                |           |
|-------------------|-----------|
| LEVEL : FOURTH FI | LOOR      |
| UNIT NO : A432    | 159       |
| SUITE AREA :      | 347 Sq.ft |
| BALCONY AREA:     | 64 Sq.ft  |
| TOTAL AREA:       | 411 Sq.ft |





ROAD



# STUDIO

| LEVEL : FOURTH FI | LOOR      |
|-------------------|-----------|
| UNIT NO : A433    | -59       |
| SUITE AREA:       | 347 Sq.ft |
| BALCONY AREA:     | 66 Sq.ft  |
| TOTAL AREA :      | 413 Sq.ft |





ROAD



## 1 BHK

| LEVEL : FOURTH FI | LOOR      |
|-------------------|-----------|
| UNIT NO : A434    | ***       |
| SUITE AREA :      | 631 Sq.ft |
| BALCONY AREA:     | 148 Sq.ft |
| TOTAL AREA:       | 779 Sq.ft |





ROAD



## 1 BHK

| LEVEL : FOURTH FLOOR |           |
|----------------------|-----------|