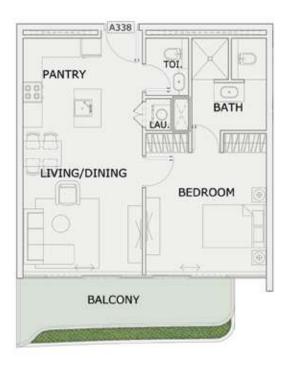

#### 1 BHK

| LEVEL : THIRD FLO | OR        |
|-------------------|-----------|
| UNIT NO : A338    |           |
| SUITE AREA:       | 631 Sq.ft |
| BALCONY AREA:     | 116 Sq.ft |
| TOTAL AREA :      | 747 Sq.ft |