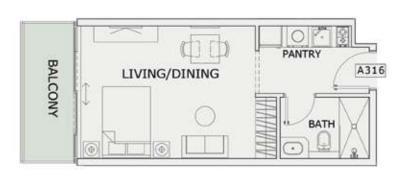

### STUDIO

| LEVEL : THIRD FLO | OR        |
|-------------------|-----------|
| UNIT NO : A316    |           |
| SUITE AREA:       | 347 Sq.ft |
| BALCONY AREA:     | 64 Sq.ft  |
| TOTAL AREA:       | 411 Sq.ft |