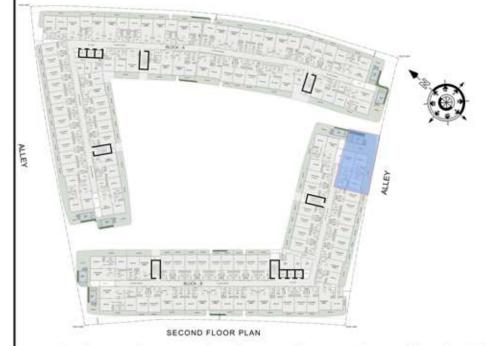

|
| SUITE AREA :         | 347 Sq.ft |
| BALCONY AREA :       | 86 Sq.ft  |
| TOTAL AREA :         | 433 Sq.ft |





ROAD



### STUDIO

| LEVEL : SECOND F | LOOR      |
|------------------|-----------|
| UNIT NO : B205   |           |
| SUITE AREA :     | 351 Sq.ft |
| BALCONY AREA :   | 86 Sq.ft  |
| TOTAL AREA :     | 437 Sq.ft |





ROAD



### STUDIO

| LEVEL : SECOND F | LOOR      |
|------------------|-----------|
| UNIT NO : B206   |           |
| SUITE AREA :     | 347 Sq.ft |
| BALCONY AREA :   | 84 Sq.ft  |
| TOTAL AREA :     | 431 Sq.ft |





ROAD



### 2 BHK

| LEVEL : SECOND F | LOOR       |
|------------------|------------|
| UNIT NO : B207   |            |
| SUITE AREA :     | 988 Sq.ft  |
| BALCONY AREA:    | 533 Sq.ft  |
| TOTAL AREA:      | 1521 Sq.ft |





ROAD



### 2 BHK

| LEVEL : SECOND F | LOOR       |
|------------------|------------|
| UNIT NO : B208   |            |
| SUITE AREA :     | 982 Sq.ft  |
| BALCONY AREA:    | 990 Sq.ft  |
| TOTAL AREA :     | 1972 Sq.ft |





ROAD



### STUDIO

| LEVEL : SECOND F | LOOR      |
|------------------|-----------|
| UNIT NO : B209   |           |
| SUITE AREA :     | 347 Sq.ft |
| BALCONY AREA :   | 66 Sq.ft  |
| TOTAL AREA :     | 413 Sq.ft |





ROAD



### STUDIO

| LEVEL : SECOND F | LOOR      |
|------------------|-----------|
| UNIT NO : B210   |           |
| SUITE AREA :     | 347 Sq.ft |
| BALCONY AREA:    | 64 Sq.ft  |
| TOTAL AREA :     | 411 Sq.ft |





ROAD



### STUDIO

| LEVEL : SECOND F | LOOR      |
|------------------|-----------|
| UNIT NO : B211   |           |
| SUITE AREA