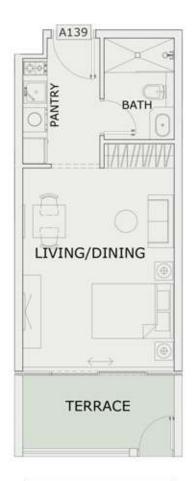

### STUDIO

| LEVEL : FIRST FLO | OR        |
|-------------------|-----------|
| UNIT NO : A139    |           |
| SUITE AREA :      | 347 Sq.ft |
| BALCONY AREA:     | 84 Sq.ft  |
| TOTAL AREA :      | 431 Sq.ft |