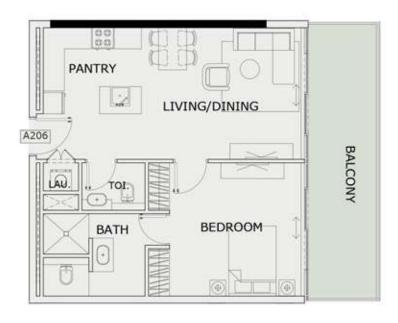

### 1 BHK

| LEVEL : SECOND FLOOR |           |
|----------------------|-----------|
| UNIT NO : A206       |           |
| SUITE AREA :         | 636 Sq.ft |
| BALCONY AREA:        | 176 Sq.ft |
| TOTAL AREA:          | 812 Sq.ft |