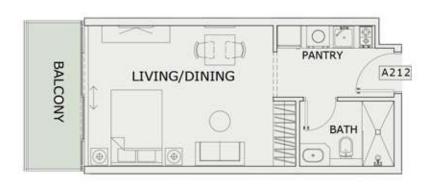

### STUDIO

| LEVEL : SECOND F | LOOR      |
|------------------|-----------|
| UNIT NO : A212   |           |
| SUITE AREA :     | 347 Sq.ft |
| BALCONY AREA:    | 64 Sq.ft  |
| TOTAL AREA :     | 411 Sq.ft |