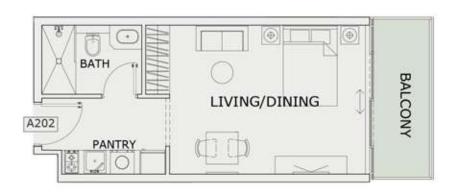

### STUDIO

| LEVEL : SECOND FLOOR |           |
|----------------------|-----------|
| UNIT NO : A202       |           |
| SUITE AREA :         | 347 Sq.ft |
| BALCONY AREA :       | 66 Sq.ft  |
| TOTAL AREA :         | 413 Sq.ft |