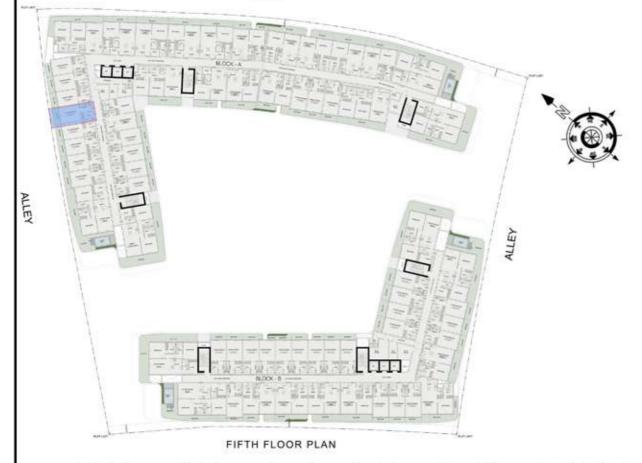

|
| SUITE AREA :      | 347 Sq.ft |
| BALCONY AREA:     | 65 Sq.ft  |
| TOTAL AREA:       | 412 Sq.ft |





ROAD



## STUDIO

| LEVEL : FIFTH FLO | OR        |
|-------------------|-----------|
| UNIT NO : A509    | 379       |
| SUITE AREA:       | 345 Sq.ft |
| BALCONY AREA:     | 64 Sq.ft  |
| TOTAL AREA :      | 409 Sq.ft |





ROAD



## STUDIO

| LEVEL : FIFTH FLO | OR        |
|-------------------|-----------|
| UNIT NO : A510    | str       |
| SUITE AREA :      | 345 Sq.ft |
| BALCONY AREA:     | 64 Sq.ft  |
| TOTAL AREA :      | 409 Sq.ft |





ROAD



## STUDIO

| LEVEL : FIFTH FLO | OR        |
|-------------------|-----------|
| UNIT NO : A511    | 379       |
| SUITE AREA:       | 347 Sq.ft |
| BALCONY AREA:     | 64 Sq.ft  |
| TOTAL AREA :      | 411 Sq.ft |





ROAD



## STUDIO

| LEVEL : FIFTH FLO | OR        |
|-------------------|-----------|
| UNIT NO : A512    |           |
| SUITE AREA :      | 347 Sq.ft |
| BALCONY AREA:     | 64 Sq.ft  |
| TOTAL AREA :      | 411 Sq.ft |





ROAD



## STUDIO

| LEVEL : FIFTH FLO | OR        |
|-------------------|-----------|
| UNIT NO : A513    | 150       |
| SUITE AREA:       | 347 Sq.ft |
| BALCONY AREA:     | 64 Sq.ft  |
| TOTAL AREA :      | 411 Sq.ft |





ROAD



## STUDIO

| LEVEL : FIFTH FLO | OR        |
|-------------------|-----------|
| UNIT NO : A514    | - 17      |
| SUITE AREA :      | 347 Sq.ft |
| BALCONY AREA:     | 64 Sq.ft  |
| TOTAL AREA :      | 411 Sq.ft |





ROAD



## STUDIO

| LEVEL : FIFTH FLO | OR        |
|-------------------|-----------|
| UNIT NO : A515    | · P)      |
|