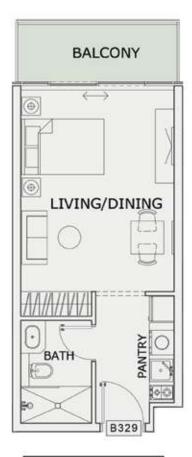

### STUDIO

| LEVEL : THIRD FLO | OR        |
|-------------------|-----------|
| UNIT NO : B329    |           |
| SUITE AREA:       | 347 Sq.ft |
| BALCONY AREA:     | 64 Sq.ft  |
| TOTAL AREA :      | 411 Sq.ft |