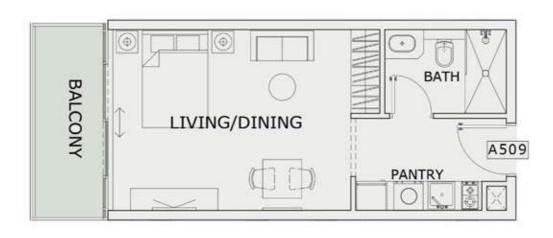

UITE AREA :      | 352 Sq.ft |
| BALCONY AREA:     | 65 Sq.ft  |
| TOTAL AREA:       | 417 Sq.ft |





ROAD



#### 2 BHK

| LEVEL : FIFTH FLO | OR         |
|-------------------|------------|
| UNIT NO : A506    | 77         |
| SUITE AREA :      | 982 Sq.ft  |
| BALCONY AREA:     | 517 Sq.ft  |
| TOTAL AREA:       | 1504 Sq.ft |





ROAD



#### 2 BHK

| LEVEL : FIFTH FLO | OR         |
|-------------------|------------|
| UNIT NO : A507    | -29        |
| SUITE AREA :      | 982 Sq.ft  |
| BALCONY AREA:     | 622 Sq.ft  |
| TOTAL AREA:       | 1604 Sq.ft |





ROAD



## STUDIO

| LEVEL : FIFTH FLO | OR        |
|-------------------|-----------|
| UNIT NO : A508    | - 10      |
| SUITE AREA :      | 347 Sq.ft |
| BALCONY AREA:     | 65 Sq.ft  |
| TOTAL AREA:       | 412 Sq.ft |





ROAD



## STUDIO

| LEVEL : FIFTH FLO | OR        |
|-------------------|-----------|
| UNIT NO : A509    | 379       |
| SUITE AREA:       | 345 Sq.ft |
| BALCONY AREA:     | 64 Sq.ft  |
| TOTAL AREA :      | 409 Sq.ft |





ROAD



## STUDIO

| LEVEL : FIFTH FLO | OR        |
|-------------------|-----------|
| UNIT NO : A510    | str       |
| SUITE AREA :      | 345 Sq.ft |
| BALCONY AREA:     | 64 Sq.ft  |
| TOTAL AREA :      | 409 Sq.ft |





ROAD



## STUDIO

| LEVEL : FIFTH FLO | OR        |
|-------------------|-----------|
| UNIT NO : A511    | 379       |
| SUITE AREA:       | 347 Sq.ft |
| BALCONY AREA:     | 64 Sq.ft  |
| TOTAL AREA :      | 411 Sq.ft |





ROAD



## STUDIO

| LEVEL : FIFTH FLO | OR        |
|-------------------|-----------|
| UNIT NO : A512    |