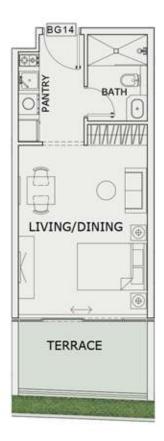

### STUDIO

| LEVEL : GROUND F | LOOR      |
|------------------|-----------|
| UNIT NO : BG14   |           |
| SUITE AREA :     | 347 Sq.ft |
| BALCONY AREA:    | 85 Sq.ft  |
| TOTAL AREA :     | 432 Sq.ft |