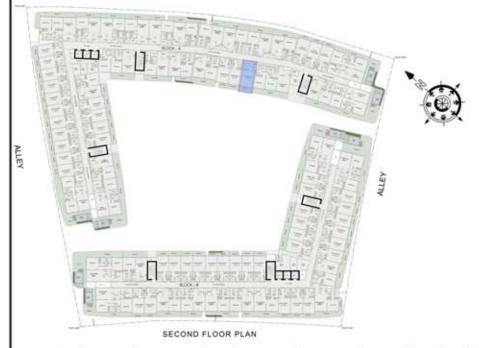

### STUDIO

| LEVEL : SECOND F | LOOR      |
|------------------|-----------|
| UNIT NO : A237   |           |
| SUITE AREA :     | 347 Sq.ft |
| BALCONY AREA:    | 66 Sq.ft  |
| TOTAL AREA:      | 413 Sq.ft |

### STUDIO

| LEVEL : SECOND F | LOOR      |
|------------------|-----------|
| UNIT NO : A238   |           |
| SUITE AREA :     | 347 Sq.ft |
| BALCONY AREA:    | 64 Sq.ft  |
| TOTAL AREA :     | 411 Sq.ft |