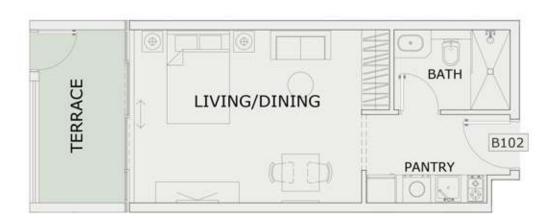

### STUDIO

| LEVEL : FIRST FLO | OR        |
|-------------------|-----------|
| UNIT NO : B102    |           |
| SUITE AREA :      | 347 Sq.ft |
| BALCONY AREA:     | 87 Sq.ft  |
| TOTAL AREA :      | 434 Sq.ft |