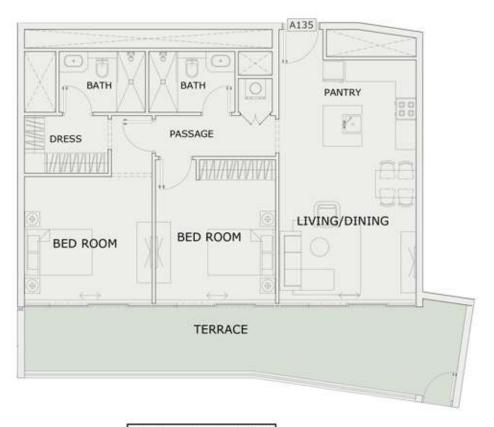

### 2 BHK

| LEVEL : FIRST FLC | OOR        |
|-------------------|------------|
| UNIT NO : A135    |            |
| SUITE AREA :      | 922 Sq.ft  |
| BALCONY AREA:     | 328 Sq.ft  |
| TOTAL AREA:       | 1250 Sq.ft |