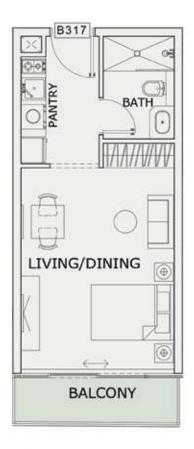

### STUDIO

| LEVEL : GROUND F | LOOR      |
|------------------|-----------|
| UNIT NO : AG01   |           |
| SUITE AREA :     | 347 Sq.ft |
| BALCONY AREA:    | 81 Sq.ft  |
| TOTAL AREA :     | 428 Sq.ft |