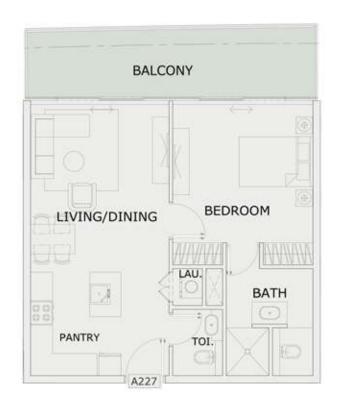

#### 1 BHK

| LEVEL : SECOND F | LOOR      |
|------------------|-----------|
| UNIT NO : A227   |           |
| SUITE AREA:      | 631 Sq.ft |
| BALCONY AREA:    | 165 Sq.ft |
| TOTAL AREA :     | 796 Sq.ft |