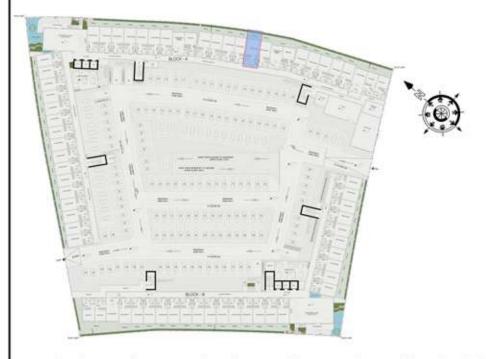

IT NO : AG25       |           |
| SUITE AREA :         | 347 Sq.ft |
| BALCONY AREA:        | 73 Sq.ft  |
| TOTAL AREA :         | 420 Sq.ft |







### STUDIO

| LEVEL : GROUND F | LOOR      |
|------------------|-----------|
| UNIT NO : AG26   |           |
| SUITE AREA :     | 347 Sq.ft |
| BALCONY AREA:    | 80 Sq.ft  |
| TOTAL AREA :     | 427 Sq.ft |







### STUDIO

| LEVEL : GROUND F | LOOR      |
|------------------|-----------|
| UNIT NO : AG27   |           |
| SUITE AREA :     | 347 Sq.ft |
| BALCONY AREA:    | 86 Sq.ft  |
| TOTAL AREA :     | 433 Sq.ft |







### STUDIO

| LEVEL : GROUND F | LOOR      |
|------------------|-----------|
| UNIT NO : AG28   |           |
| SUITE AREA :     | 347 Sq.ft |
| BALCONY AREA:    | 88 Sq.ft  |
| TOTAL AREA:      | 435 Sq.ft |







### STUDIO

| LEVEL : GROUND F | LOOR      |
|------------------|-----------|
| UNIT NO : AG29   |           |
| SUITE AREA :     | 347 Sq.ft |
| BALCONY AREA:    | 89 Sq.ft  |
| TOTAL AREA :     | 436 Sq.ft |







### STUDIO

| LEVEL : GROUND F | LOOR      |
|------------------|-----------|
| UNIT NO : AG30   |           |
| SUITE AREA :     | 347 Sq.ft |
| BALCONY AREA:    | 86 Sq.ft  |
| TOTAL AREA :     | 433 Sq.ft |







### 1 BHK

| LEVEL : GROUND F | LOOR      |
|------------------|-----------|
| UNIT NO : AG31   |           |
| SUITE AREA :     | 616 Sq.ft |
| BALCONY AREA:    | 239 Sq.ft |
| TOTAL AREA :     | 855 Sq.ft |







### STUDIO

| LEVEL : GROUND F | LOOR      |
|------------------|-----------|
| UNIT NO : AG32   |           |
| SUITE AREA :     | 347 Sq.ft |
| BA