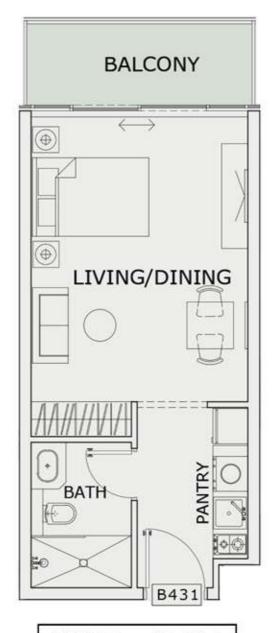

|





ROAD



## STUDIO

| LEVEL : FOURTH FI | LOOR      |
|-------------------|-----------|
| UNIT NO : B431    | 30        |
| SUITE AREA:       | 351 Sq.ft |
| BALCONY AREA:     | 64 Sq.ft  |
| TOTAL AREA :      | 415 Sq.ft |





ROAD



### 1 BHK

| LEVEL : FIFTH FLO | OR        |
|-------------------|-----------|
| UNIT NO : A501    | -59       |
| SUITE AREA:       | 632 Sq.ft |
| BALCONY AREA:     | 83 Sq.ft  |
| TOTAL AREA :      | 715 Sq.ft |





ROAD



## STUDIO

| LEVEL : FIFTH FLO | OR        |
|-------------------|-----------|
| UNIT NO : A502    | -17       |
| SUITE AREA:       | 347 Sq.ft |
| BALCONY AREA:     | 66 Sq.ft  |
| TOTAL AREA:       | 413 Sq.ft |





ROAD



## STUDIO

| LEVEL : FIFTH FLO | OR        |
|-------------------|-----------|
| UNIT NO : A503    | str