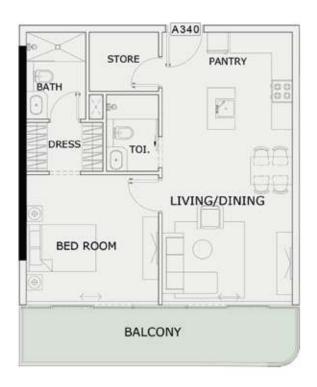

#### 1 BHK

| LEVEL : THIRD FLO | OR        |
|-------------------|-----------|
| UNIT NO : A340    |           |
| SUITE AREA:       | 672 Sq.ft |
| BALCONY AREA:     | 140 Sq.ft |
| TOTAL AREA:       | 812 Sq.ft |