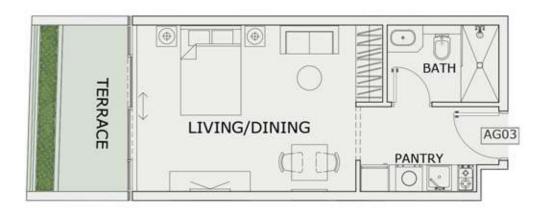

### STUDIO

| LEVEL : GROUND F | LOOR      |
|------------------|-----------|
| UNIT NO : AG03   |           |
| SUITE AREA :     | 347 Sq.ft |
| BALCONY AREA:    | 93 Sq.ft  |
| TOTAL AREA :     | 440 Sq.ft |