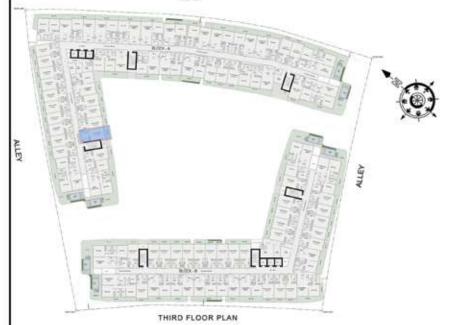

| SUITE AREA:       | 632 Sq.ft |
| BALCONY AREA:     | 83 Sq.ft  |
| TOTAL AREA:       | 715 Sq.ft |





ROAD



### STUDIO

| LEVEL : THIRD FLO | OR        |
|-------------------|-----------|
| UNIT NO : A302    |           |
| SUITE AREA:       | 347 Sq.ft |
| BALCONY AREA:     | 66 Sq.ft  |
| TOTAL AREA:       | 413 Sq.ft |





ROAD



### STUDIO

| LEVEL : THIRD FLO | OR        |
|-------------------|-----------|
| UNIT NO : A303    |           |
| SUITE AREA:       | 347 Sq.ft |
| BALCONY AREA:     | 64 Sq.ft  |
| TOTAL AREA :      | 411 Sq.ft |





ROAD



### STUDIO

| LEVEL : THIRD FLO | OR        |
|-------------------|-----------|
| UNIT NO : A304    |           |
| SUITE AREA:       | 347 Sq.ft |
| BALCONY AREA:     | 64 Sq.ft  |
| TOTAL AREA :      | 411 Sq.ft |





ROAD



## STUDIO

| LEVEL : THIRD FLO | OR        |
|-------------------|-----------|
| UNIT NO : A305    |           |
| SUITE AREA:       | 352 Sq.ft |
| BALCONY AREA:     | 65 Sq.ft  |
| TOTAL AREA:       | 417 Sq.ft |





ROAD



### STUDIO

| LEVEL : THIRD FLO | OR        |
|-------------------|-----------|
| UNIT NO : A306    |           |
| SUITE AREA:       | 352 Sq.ft |
| BALCONY AREA:     | 66 Sq.ft  |
| TOTAL AREA:       | 418 Sq.ft |





ROAD



#### 2 BHK

| LEVEL : THIRD FLO | OOR        |
|-------------------|------------|
| UNIT NO : A307    |            |
| SUITE AREA:       | 982 Sq.ft  |
| BALCONY AREA:     | 702 Sq.ft  |
| TOTAL AREA :      | 1684 Sq.ft |





ROAD



#### 2 BHK

| LEVEL : THIRD FLO | OOR        |
|-------------------|------------|
| UNIT NO : A308    |