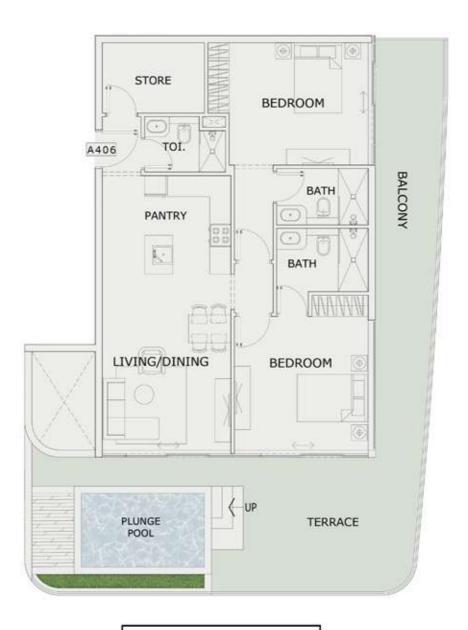

### 2 BHK

| LEVEL : FOURTH FLOOR |            |
|----------------------|------------|
| UNIT NO : A406       | -17        |
| SUITE AREA :         | 984 Sq.ft  |
| BALCONY AREA:        | 703 Sq.ft  |
| TOTAL AREA:          | 1687 Sq.ft |