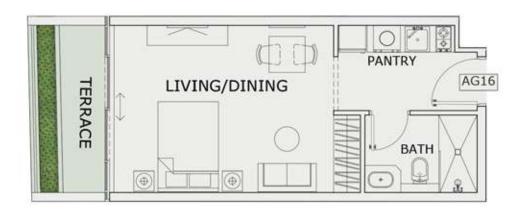

### STUDIO

| LEVEL : GROUND F | LOOR      |
|------------------|-----------|
| UNIT NO : AG16   |           |
| SUITE AREA :     | 347 Sq.ft |
| BALCONY AREA:    | 71 Sq.ft  |
| TOTAL AREA :     | 418 Sq.ft |