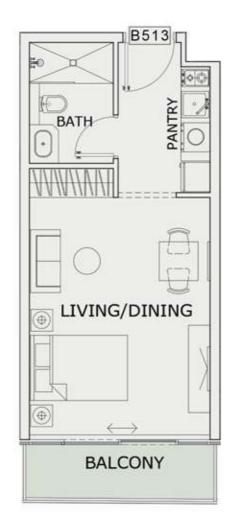

-59       |
| SUITE AREA:       | 347 Sq.ft |
| BALCONY AREA:     | 64 Sq.ft  |
| TOTAL AREA :      | 411 Sq.ft |





ROAD



## 1 BHK

| LEVEL : FIFTH FLO | OR        |
|-------------------|-----------|
| UNIT NO : B510    | 150       |
| SUITE AREA:       | 632 Sq.ft |
| BALCONY AREA:     | 169 Sq.ft |
| TOTAL AREA :      | 801 Sq.ft |





ROAD



### 1 BHK

| LEVEL : FIFTH FLO | OR        |
|-------------------|-----------|
| UNIT NO : B511    | ·170      |
| SUITE AREA :      | 672 Sq.ft |
| BALCONY AREA:     | 218 Sq.ft |
| TOTAL AREA:       | 890 Sq.ft |





ROAD



## STUDIO

| LEVEL : FIFTH FLO | OR        |
|-------------------|-----------|
| UNIT NO : B512    | - 19      |
| SUITE AREA :      | 347 Sq.ft |
| BALCONY AREA:     | 54 Sq.ft  |
| TOTAL AREA:       | 401 Sq.ft |





ROAD



## STUDIO

| LEVEL : FIFTH FLO | OR        |
|-------------------|-----------|
| UNIT NO : B513    | ×50       |
| SUITE AREA:       | 347 Sq.ft |
| BALCONY AREA:     | 52 Sq.ft  |
| TOTAL AREA :      | 399 Sq.ft |





ROAD



## STUDIO

| LEVEL : FIFTH FLO | OR        |
|-------------------|-----------|
| UNIT NO : B514    |           |
| SUITE AREA :      | 347 Sq.ft |
| BALCONY AREA:     | 52 Sq.ft  |
| TOTAL AREA:       | 399 Sq.ft |





ROAD



#### 1BHK

| LEVEL : FIFTH FLOOR |           |
|---------------------|-----------|
| UNIT NO : B515      |           |
| SUITE AREA :        | 631 Sq.ft |
| BALCONY AREA:       | 161 Sq.ft |
| TOTAL AREA :        | 792 Sq.ft |





ROAD



#### 1BHK

| LEVEL : FIFTH FLOOR |           |
|---------------------|-----------|
| UNIT NO :