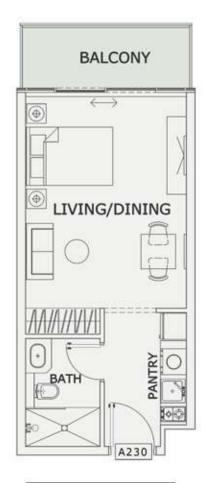

### STUDIO

| LEVEL : SECOND F | LOOR      |
|------------------|-----------|
| UNIT NO : A232   |           |
| SUITE AREA :     | 347 Sq.ft |
| BALCONY AREA :   | 45 Sq.ft  |
| TOTAL AREA :     | 392 Sq.ft |