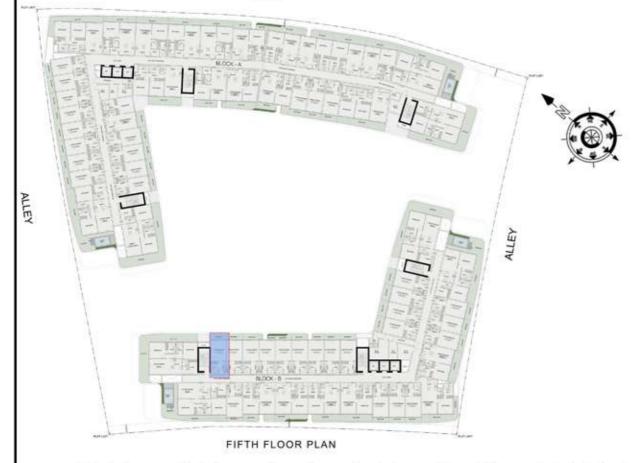

AREA:       | 123 Sq.ft |
| TOTAL AREA :        | 754 Sq.ft |





ROAD



## STUDIO

| LEVEL : FIFTH FLOOR |           |
|---------------------|-----------|
| UNIT NO : B519      | 379       |
| SUITE AREA:         | 347 Sq.ft |
| BALCONY AREA:       | 42 Sq.ft  |
| TOTAL AREA :        | 389 Sq.ft |







### 2 BHK

| LEVEL : FIFTH FLOOR |            |
|---------------------|------------|
| UNIT NO : B520      |            |
| SUITE AREA :        | 982 Sq.ft  |
| BALCONY AREA:       | 543 Sq.ft  |
| TOTAL AREA:         | 1525 Sq.ft |





ROAD



#### 2 BHK

| LEVEL : FIFTH FLOOR |            |
|---------------------|------------|
| UNIT NO : B521      |            |
| SUITE AREA :        | 984 Sq.ft  |
| BALCONY AREA:       | 553 Sq.ft  |
| TOTAL AREA:         | 1537 Sq.ft |





ROAD



## STUDIO

| LEVEL : FIFTH FLO | OR        |
|-------------------|-----------|
| UNIT NO : B522    |           |
| SUITE AREA :      | 351 Sq.ft |
| BALCONY AREA:     | 65 Sq.ft  |
| TOTAL AREA:       | 416 Sq.ft |





ROAD



## STUDIO

| LEVEL : FIFTH FLOOR |           |
|---------------------|-----------|
| UNIT NO : B523      |           |
| SUITE AREA :        | 347 Sq.ft |
| BALCONY AREA:       | 64 Sq.ft  |
| TOTAL AREA:         | 411 Sq.ft |





ROAD



## STUDIO

| LEVEL : FIFTH FLO | OR        |
|-------------------|-----------|
| UNIT NO : B524    | 150       |
| SUITE AREA :      | 347 Sq.ft |
| BALCONY AREA:     | 64 Sq.ft  |
| TOTAL AREA:       | 411 Sq.ft |





ROAD



## STUDIO

| LEVEL : FIFTH FLOOR |           |
|---------------------|-----------|
| UNIT NO : B525