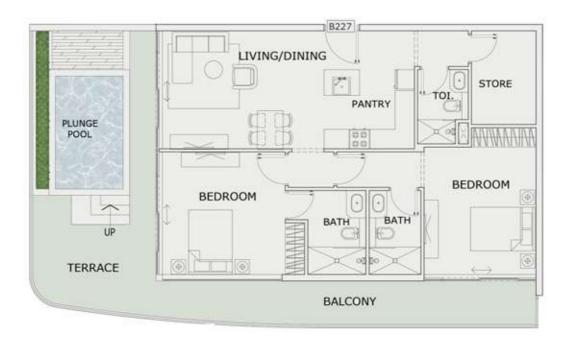

## 2 BHK

| LEVEL : SECOND F | LOOR       |
|------------------|------------|
| UNIT NO : B227   |            |
| SUITE AREA :     | 979 Sq.ft  |
| BALCONY AREA:    | 552 Sq.ft  |
| TOTAL AREA:      | 1531 Sq.ft |