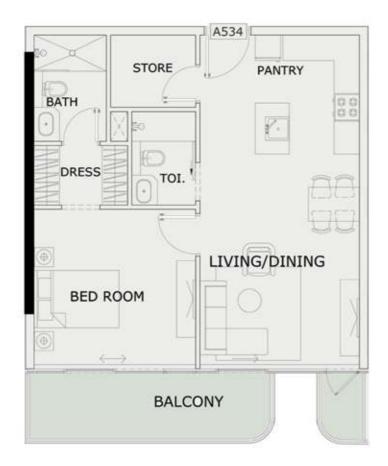

### STUDIO

| LEVEL : GROUND F | LOOR      |
|------------------|-----------|
| UNIT NO : AG01   |           |
| SUITE AREA :     | 347 Sq.ft |
| BALCONY AREA:    | 81 Sq.ft  |
| TOTAL AREA :     | 428 Sq.ft |