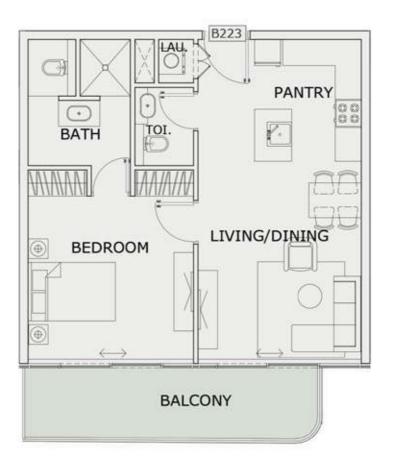

#### 1BHK

| LEVEL : SECOND F | LOOR      |
|------------------|-----------|
| UNIT NO : B223   |           |
| SUITE AREA :     | 631 Sq.ft |
| BALCONY AREA:    | 126 Sq.ft |
| TOTAL AREA:      | 757 Sq.ft |