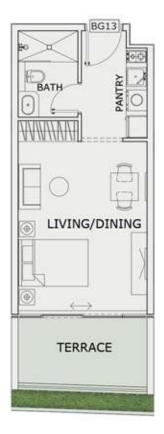

### STUDIO

| LEVEL : GROUND F | LOOR      |
|------------------|-----------|
| UNIT NO : BG13   |           |
| SUITE AREA :     | 347 Sq.ft |
| BALCONY AREA:    | 91 Sq.ft  |
| TOTAL AREA :     | 438 Sq.ft |