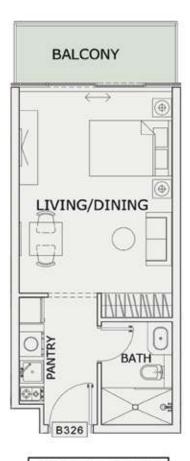

### STUDIO

| LEVEL : THIRD FLO | OR        |
|-------------------|-----------|
| UNIT NO : B328    |           |
| SUITE AREA:       | 347 Sq.ft |
| BALCONY AREA:     | 64 Sq.ft  |
| TOTAL AREA :      | 411 Sq.ft |