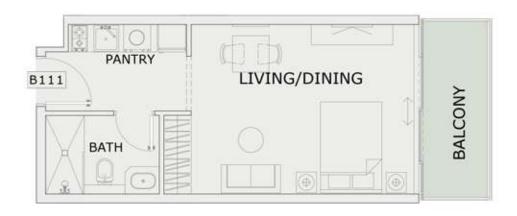

## STUDIO

LEVEL: FIRST FLOOR

UNIT NO: B111

SUITE AREA: 347 Sq.ft

BALCONY AREA: 64 Sq.ft

TOTAL AREA: 411 Sq.ft

Aurey

ROAD

FIRST FLOOR PLAN

ALLEY