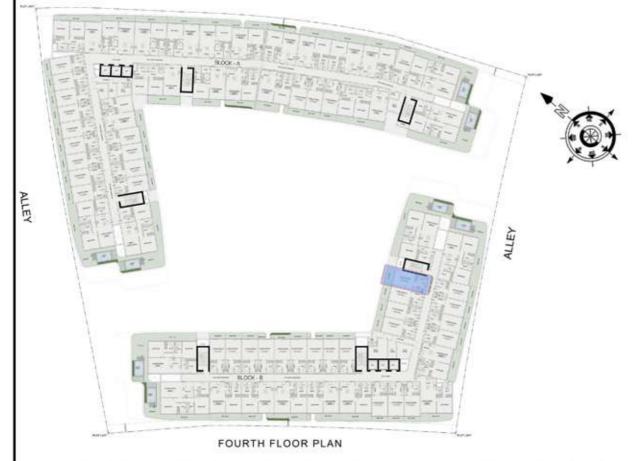

| 77         |
| SUITE AREA :      | 987 Sq.ft  |
| BALCONY AREA:     | 517 Sq.ft  |
| TOTAL AREA:       | 1504 Sq.ft |





ROAD



# STUDIO

| LEVEL : FOURTH F | LOOR      |
|------------------|-----------|
| UNIT NO : B401   |           |
| SUITE AREA :     | 347 Sq.ft |
| BALCONY AREA:    | 85 Sq.ft  |
| TOTAL AREA :     | 432 Sq.ft |





ROAD



# STUDIO

| LEVEL : FOURTH F | LOOR      |
|------------------|-----------|
| UNIT NO : B402   | - 27      |
| SUITE AREA:      | 347 Sq.ft |
| BALCONY AREA:    | 85 Sq.ft  |
| TOTAL AREA :     | 432 Sq.ft |





ROAD



# STUDIO

| LEVEL : FOURTH FI | LOOR      |
|-------------------|-----------|
| UNIT NO : B403    | 379       |
| SUITE AREA:       | 347 Sq.ft |
| BALCONY AREA:     | 85 Sq.ft  |
| TOTAL AREA :      | 432 Sq.ft |





ROAD



# STUDIO

| LEVEL : FOURTH FI | LOOR      |
|-------------------|-----------|
| UNIT NO : B404    | -17       |
| SUITE AREA :      | 347 Sq.ft |
| BALCONY AREA:     | 86 Sq.ft  |
| TOTAL AREA:       | 433 Sq.ft |





ROAD



#### STUDIO

| LEVEL : FOURTH F | LOOR       |
|------------------|------------|
| UNIT NO : B405   | 77         |
| SUITE AREA :     | 993 Sq.ft  |
| BALCONY AREA:    | 690 Sq.ft  |
| TOTAL AREA:      | 1683 Sq.ft |





ROAD



#### 2 BHK

| LEVEL : FOURTH FLOOR |            |
|----------------------|------------|
| UNIT NO : B406       | -27        |
| SUITE AREA :         | 982 Sq.ft  |
| BALCONY AREA:        | 625 Sq.ft  |
| TOTAL AREA:          | 1607 Sq.ft |





ROAD



# STUDIO

| LEVEL : FOURTH FI | LOOR      |
|-------------------|-----------|
| UNIT NO