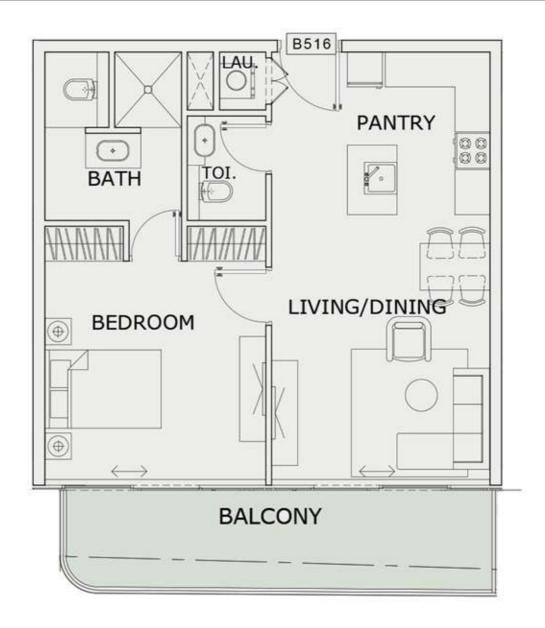

SUITE AREA :      | 347 Sq.ft |
| BALCONY AREA:     | 54 Sq.ft  |
| TOTAL AREA:       | 401 Sq.ft |





ROAD



## STUDIO

| LEVEL : FIFTH FLO | OR        |
|-------------------|-----------|
| UNIT NO : B513    | ×50       |
| SUITE AREA:       | 347 Sq.ft |
| BALCONY AREA:     | 52 Sq.ft  |
| TOTAL AREA :      | 399 Sq.ft |





ROAD



## STUDIO

| LEVEL : FIFTH FLO | OR        |
|-------------------|-----------|
| UNIT NO : B514    |           |
| SUITE AREA :      | 347 Sq.ft |
| BALCONY AREA:     | 52 Sq.ft  |
| TOTAL AREA:       | 399 Sq.ft |





ROAD



#### 1BHK

| LEVEL : FIFTH FLOOR |           |
|---------------------|-----------|
| UNIT NO : B515      |           |
| SUITE AREA :        | 631 Sq.ft |
| BALCONY AREA:       | 161 Sq.ft |
| TOTAL AREA :        | 792 Sq.ft |





ROAD



#### 1BHK

| LEVEL : FIFTH FLOOR |           |
|---------------------|-----------|
| UNIT NO : B516      |           |
| SUITE AREA:         | 631 Sq.ft |
| BALCONY AREA:       | 135 Sq.ft |
| TOTAL AREA:         | 766 Sq.ft |





ROAD



#### 1BHK

| LEVEL : FIFTH FLOOR |           |
|---------------------|-----------|
| UNIT NO : B517      |           |
| SUITE AREA :        | 631 Sq.ft |
| BALCONY AREA:       | 119 Sq.ft |
| TOTAL AREA:         | 750 Sq.ft |





ROAD



#### 1BHK

| LEVEL : FIFTH FLOOR |           |
|---------------------|-----------|
| UNIT NO : B517      |           |
| SUITE AREA :        | 631 Sq.ft |
| BALCONY AREA:       | 119 Sq.ft |
| TOTAL AREA:         | 750 Sq.ft |





ROAD



#### 1BHK

| LEVEL : FIFTH FLOOR |           |
|---------------------|