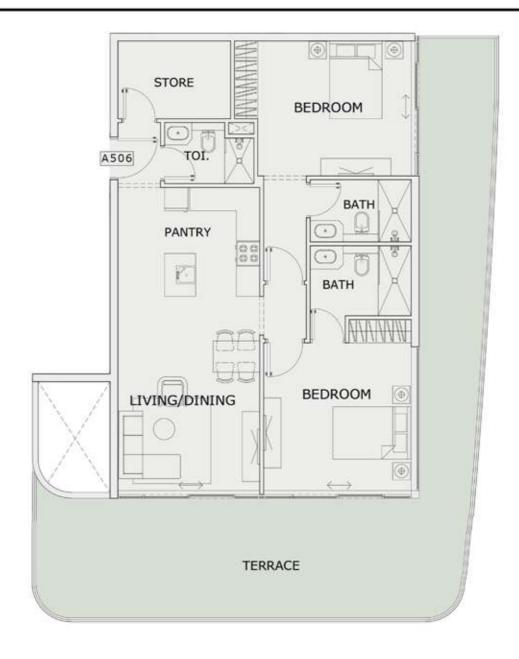

UNIT - AG24

### 1 BHK

| LEVEL : GROUND F | LOOR      |
|------------------|-----------|
| UNIT NO : AG24   |           |
| SUITE AREA :     | 612 Sq.ft |
| BALCONY AREA:    | 224 Sq.ft |
| TOTAL AREA:      | 836 Sq.ft |