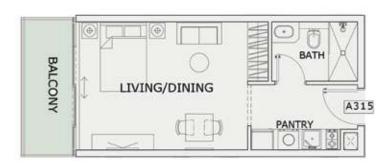

### STUDIO

| LEVEL : THIRD FLO | OR        |
|-------------------|-----------|
| UNIT NO : A315    |           |
| SUITE AREA:       | 347 Sq.ft |
| BALCONY AREA:     | 64 Sq.ft  |
| TOTAL AREA :      | 411 Sq.ft |