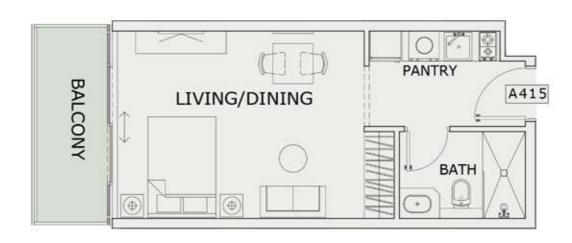

|           |
| SUITE AREA :      | 345 Sq.ft |
| BALCONY AREA:     | 64 Sq.ft  |
| TOTAL AREA :      | 409 Sq.ft |





ROAD



# STUDIO

| LEVEL : FOURTH FI | LOOR      |
|-------------------|-----------|
| UNIT NO : A412    | 150       |
| SUITE AREA:       | 347 Sq.ft |
| BALCONY AREA:     | 64 Sq.ft  |
| TOTAL AREA :      | 411 Sq.ft |





ROAD



# STUDIO

| LEVEL : FOURTH FI | LOOR      |
|-------------------|-----------|
| UNIT NO : A413    | 379       |
| SUITE AREA:       | 347 Sq.ft |
| BALCONY AREA:     | 64 Sq.ft  |
| TOTAL AREA :      | 411 Sq.ft |





ROAD



# STUDIO

| LEVEL : FOURTH FI | LOOR      |
|-------------------|-----------|
| UNIT NO : A414    |           |
| SUITE AREA :      | 347 Sq.ft |
| BALCONY AREA:     | 64 Sq.ft  |
| TOTAL AREA:       | 411 Sq.ft |





ROAD



# STUDIO

| LEVEL : FOURTH FI | LOOR      |
|-------------------|-----------|
| UNIT NO : A415    |           |
| SUITE AREA :      | 347 Sq.ft |
| BALCONY AREA:     | 64 Sq.ft  |
| TOTAL AREA :      | 411 Sq.ft |





ROAD



# STUDIO

| LEVEL : FOURTH FI | LOOR      |
|-------------------|-----------|
| UNIT NO : A416    | -17       |
| SUITE AREA :      | 347 Sq.ft |
| BALCONY AREA:     | 64 Sq.ft  |
| TOTAL AREA:       | 411 Sq.ft |





ROAD



## 2 BHK

| LEVEL : FOURTH F | LOOR       |
|------------------|------------|
| UNIT NO : A417   | -71        |
| SUITE AREA :     | 924 Sq.ft  |
| BALCONY AREA:    | 195 Sq.ft  |
| TOTAL AREA :     | 1119 Sq.ft |





ROAD



## 1 BHK

| LEVEL : FOURTH FI | LOOR      |
|-------------------|-----------|
| UNIT NO : A418    | - 19