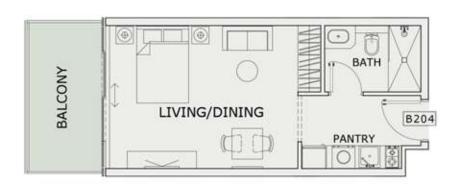

### STUDIO

| LEVEL : SECOND FLOOR |           |
|----------------------|-----------|
| UNIT NO : B204       |           |
| SUITE AREA :         | 347 Sq.ft |
| BALCONY AREA :       | 86 Sq.ft  |
| TOTAL AREA :         | 433 Sq.ft |