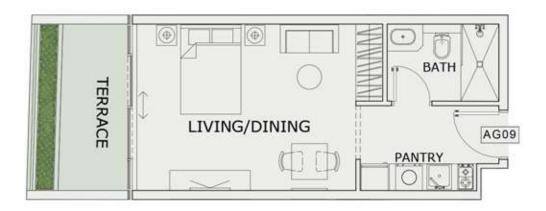

### STUDIO

| LEVEL : GROUND F | LOOR      |
|------------------|-----------|
| UNIT NO : AG09   |           |
| SUITE AREA :     | 347 Sq.ft |
| BALCONY AREA:    | 98 Sq.ft  |
| TOTAL AREA :     | 445 Sq.ft |