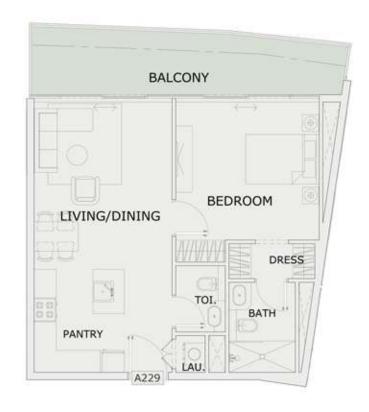

### 1 BHK

| LEVEL : SECOND F | LOOR      |
|------------------|-----------|
| UNIT NO : A229   |           |
| SUITE AREA :     | 616 Sq.ft |
| BALCONY AREA :   | 165 Sq.ft |
| TOTAL AREA :     | 781 Sq.ft |