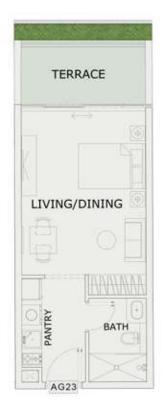

### STUDIO

| LEVEL : GROUND F | LOOR      |
|------------------|-----------|
| UNIT NO : AG23   |           |
| SUITE AREA :     | 347 Sq.ft |
| BALCONY AREA:    | 79 Sq.ft  |
| TOTAL AREA :     | 426 Sq.ft |