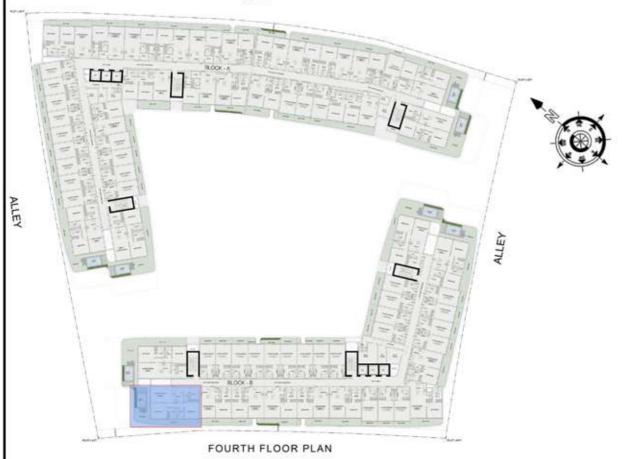

## 1 BHK

| LEVEL : FOURTH FLOOR |           |
|----------------------|-----------|
| UNIT NO : A401       | - 17      |
| SUITE AREA :         | 632 Sq.ft |
| BALCONY AREA:        | 83 Sq.ft  |
| TOTAL AREA:          | 715 Sq.ft |

# STUDIO

| LEVEL : FOURTH F | LOOR      |
|------------------|-----------|
| UNIT NO : A402   | 379       |
| SUITE AREA :     | 347 Sq.ft |
| BALCONY AREA:    | 66 Sq.ft  |
| TOTAL AREA :     | 413 Sq.ft |

# STUDIO

|                   | 111       |
|-------------------|-----------|
| LEVEL : FOURTH FI | LOOR      |
| UNIT NO : A403    | - 579     |
| SUITE AREA :      | 347 Sq.ft |
| BALCONY AREA:     | 64 Sq.ft  |
| TOTAL AREA:       | 411 Sq.ft |

# STUDIO

| LEVEL : FOURTH FI | LOOR      |
|-------------------|-----------|
| UNIT NO : A404    | . 19      |
| SUITE AREA:       | 347 Sq.ft |
| BALCONY AREA:     | 64 Sq.ft  |
| TOTAL AREA :      | 411 Sq.ft |

# STUDIO

| LEVEL : FOURTH FI | LOOR      |
|-------------------|-----------|
| UNIT NO : A405    | · 170     |
| SUITE AREA :      | 352 Sq.ft |
| BALCONY AREA:     | 65 Sq.ft  |
| TOTAL AREA:       | 417 Sq.ft |

### 2 BHK

| LEVEL : FOURTH FLOOR |            |
|----------------------|------------|
| UNIT NO : A406       | -17        |
| SUITE AREA :         | 984 Sq.ft  |
| BALCONY AREA:        | 703 Sq.ft  |
| TOTAL AREA:          | 1687 Sq.ft |

### 2 BHK

| LEVEL : FOURTH F | LOOR       |
|------------------|------------|
| UNIT NO : A407   | -77        |
| SUITE AREA :     | 979 Sq.ft  |
| BALCONY AREA:    | 623 Sq.ft  |
| TOTAL AREA:      | 1602 Sq.ft |

# STUDIO

| LEVEL : FOURTH FI | LOOR      |
|-------------------|-----------|
| UNIT NO : A408    |           |
| SUITE AREA :      | 347 Sq.ft |
| BALCONY AREA:     | 64 Sq.ft  |
| TOTAL AREA :      | 411 Sq.ft |