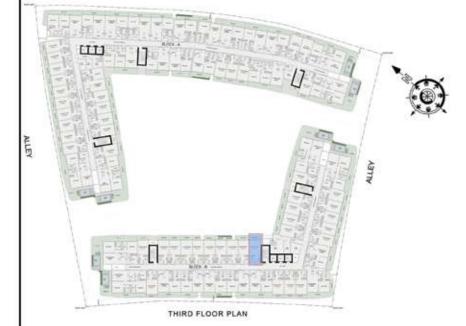

UNIT - AG24

### 1 BHK

| LEVEL : GROUND F | LOOR      |
|------------------|-----------|
| UNIT NO : AG24   |           |
| SUITE AREA :     | 612 Sq.ft |
| BALCONY AREA:    | 224 Sq.ft |
| TOTAL AREA:      | 836 Sq.ft |