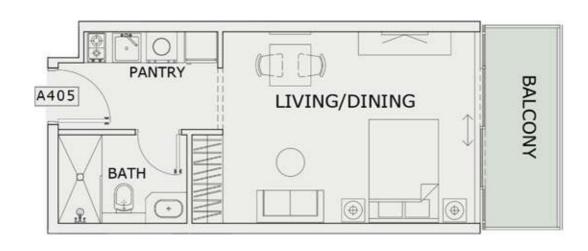

# STUDIO

| LEVEL : FOURTH FI | LOOR      |
|-------------------|-----------|
| UNIT NO : A405    | · 170     |
| SUITE AREA :      | 352 Sq.ft |
| BALCONY AREA:     | 65 Sq.ft  |
| TOTAL AREA:       | 417 Sq.ft |