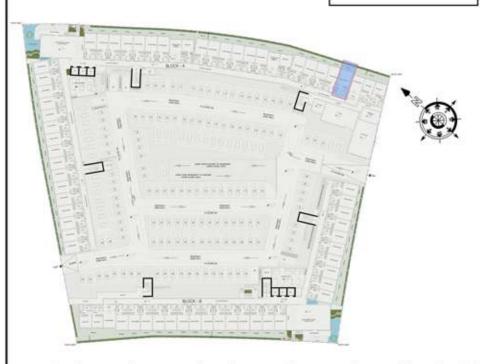

----------|
| UNIT NO : AG32   |           |
| SUITE AREA :     | 347 Sq.ft |
| BALCONY AREA:    | 71 Sq.ft  |
| TOTAL AREA :     | 418 Sq.ft |







### STUDIO

| LEVEL : GROUND F | LOOR      |
|------------------|-----------|
| UNIT NO : AG33   |           |
| SUITE AREA :     | 347 Sq.ft |
| BALCONY AREA:    | 71 Sq.ft  |
| TOTAL AREA :     | 418 Sq.ft |







### STUDIO

| LEVEL : GROUND F | LOOR      |
|------------------|-----------|
| UNIT NO : AG34   |           |
| SUITE AREA :     | 347 Sq.ft |
| BALCONY AREA :   | 71 Sq.ft  |
| TOTAL AREA :     | 418 Sq.ft |







### STUDIO

| LEVEL : GROUND F | LOOR      |
|------------------|-----------|
| UNIT NO : AG35   |           |
| SUITE AREA :     | 347 Sq.ft |
| BALCONY AREA:    | 72 Sq.ft  |
| TOTAL AREA :     | 419 Sq.ft |







### STUDIO

| LEVEL : GROUND F | LOOR      |
|------------------|-----------|
| UNIT NO : AG36   |           |
| SUITE AREA :     | 347 Sq.ft |
| BALCONY AREA :   | 72 Sq.ft  |
| TOTAL AREA :     | 419 Sq.ft |







#### 2 BHK

| LEVEL : GROUND FLOOR |            |
|----------------------|------------|
| UNIT NO : AG37       | 15.        |
| SUITE AREA:          | 1019 Sq.ft |
| BALCONY AREA:        | 305 Sq.ft  |
| TOTAL AREA :         | 1324 Sq.ft |







### STUDIO

| LEVEL : GROUND F | LOOR      |
|------------------|-----------|
| UNIT NO : BG01   |           |
| SUITE AREA :     | 347 Sq.ft |
| BALCONY AREA:    | 145 Sq.ft |
| TOTAL AREA :     | 492 Sq.ft |







### STUDIO

| LEVEL : GROUND F | LOOR      |
|------------------|-----------|
| UNIT NO : BG02   |           |
| SUIT