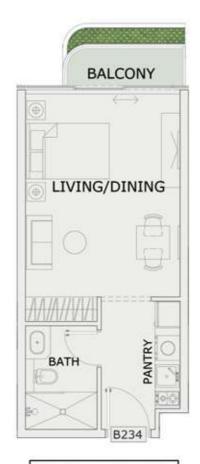

## STUDIO

| LEVEL : SECOND F | LOOR      |
|------------------|-----------|
| UNIT NO : B234   |           |
| SUITE AREA :     | 347 Sq.ft |
| BALCONY AREA:    | 31 Sq.ft  |
| TOTAL AREA:      | 378 Sq.ft |