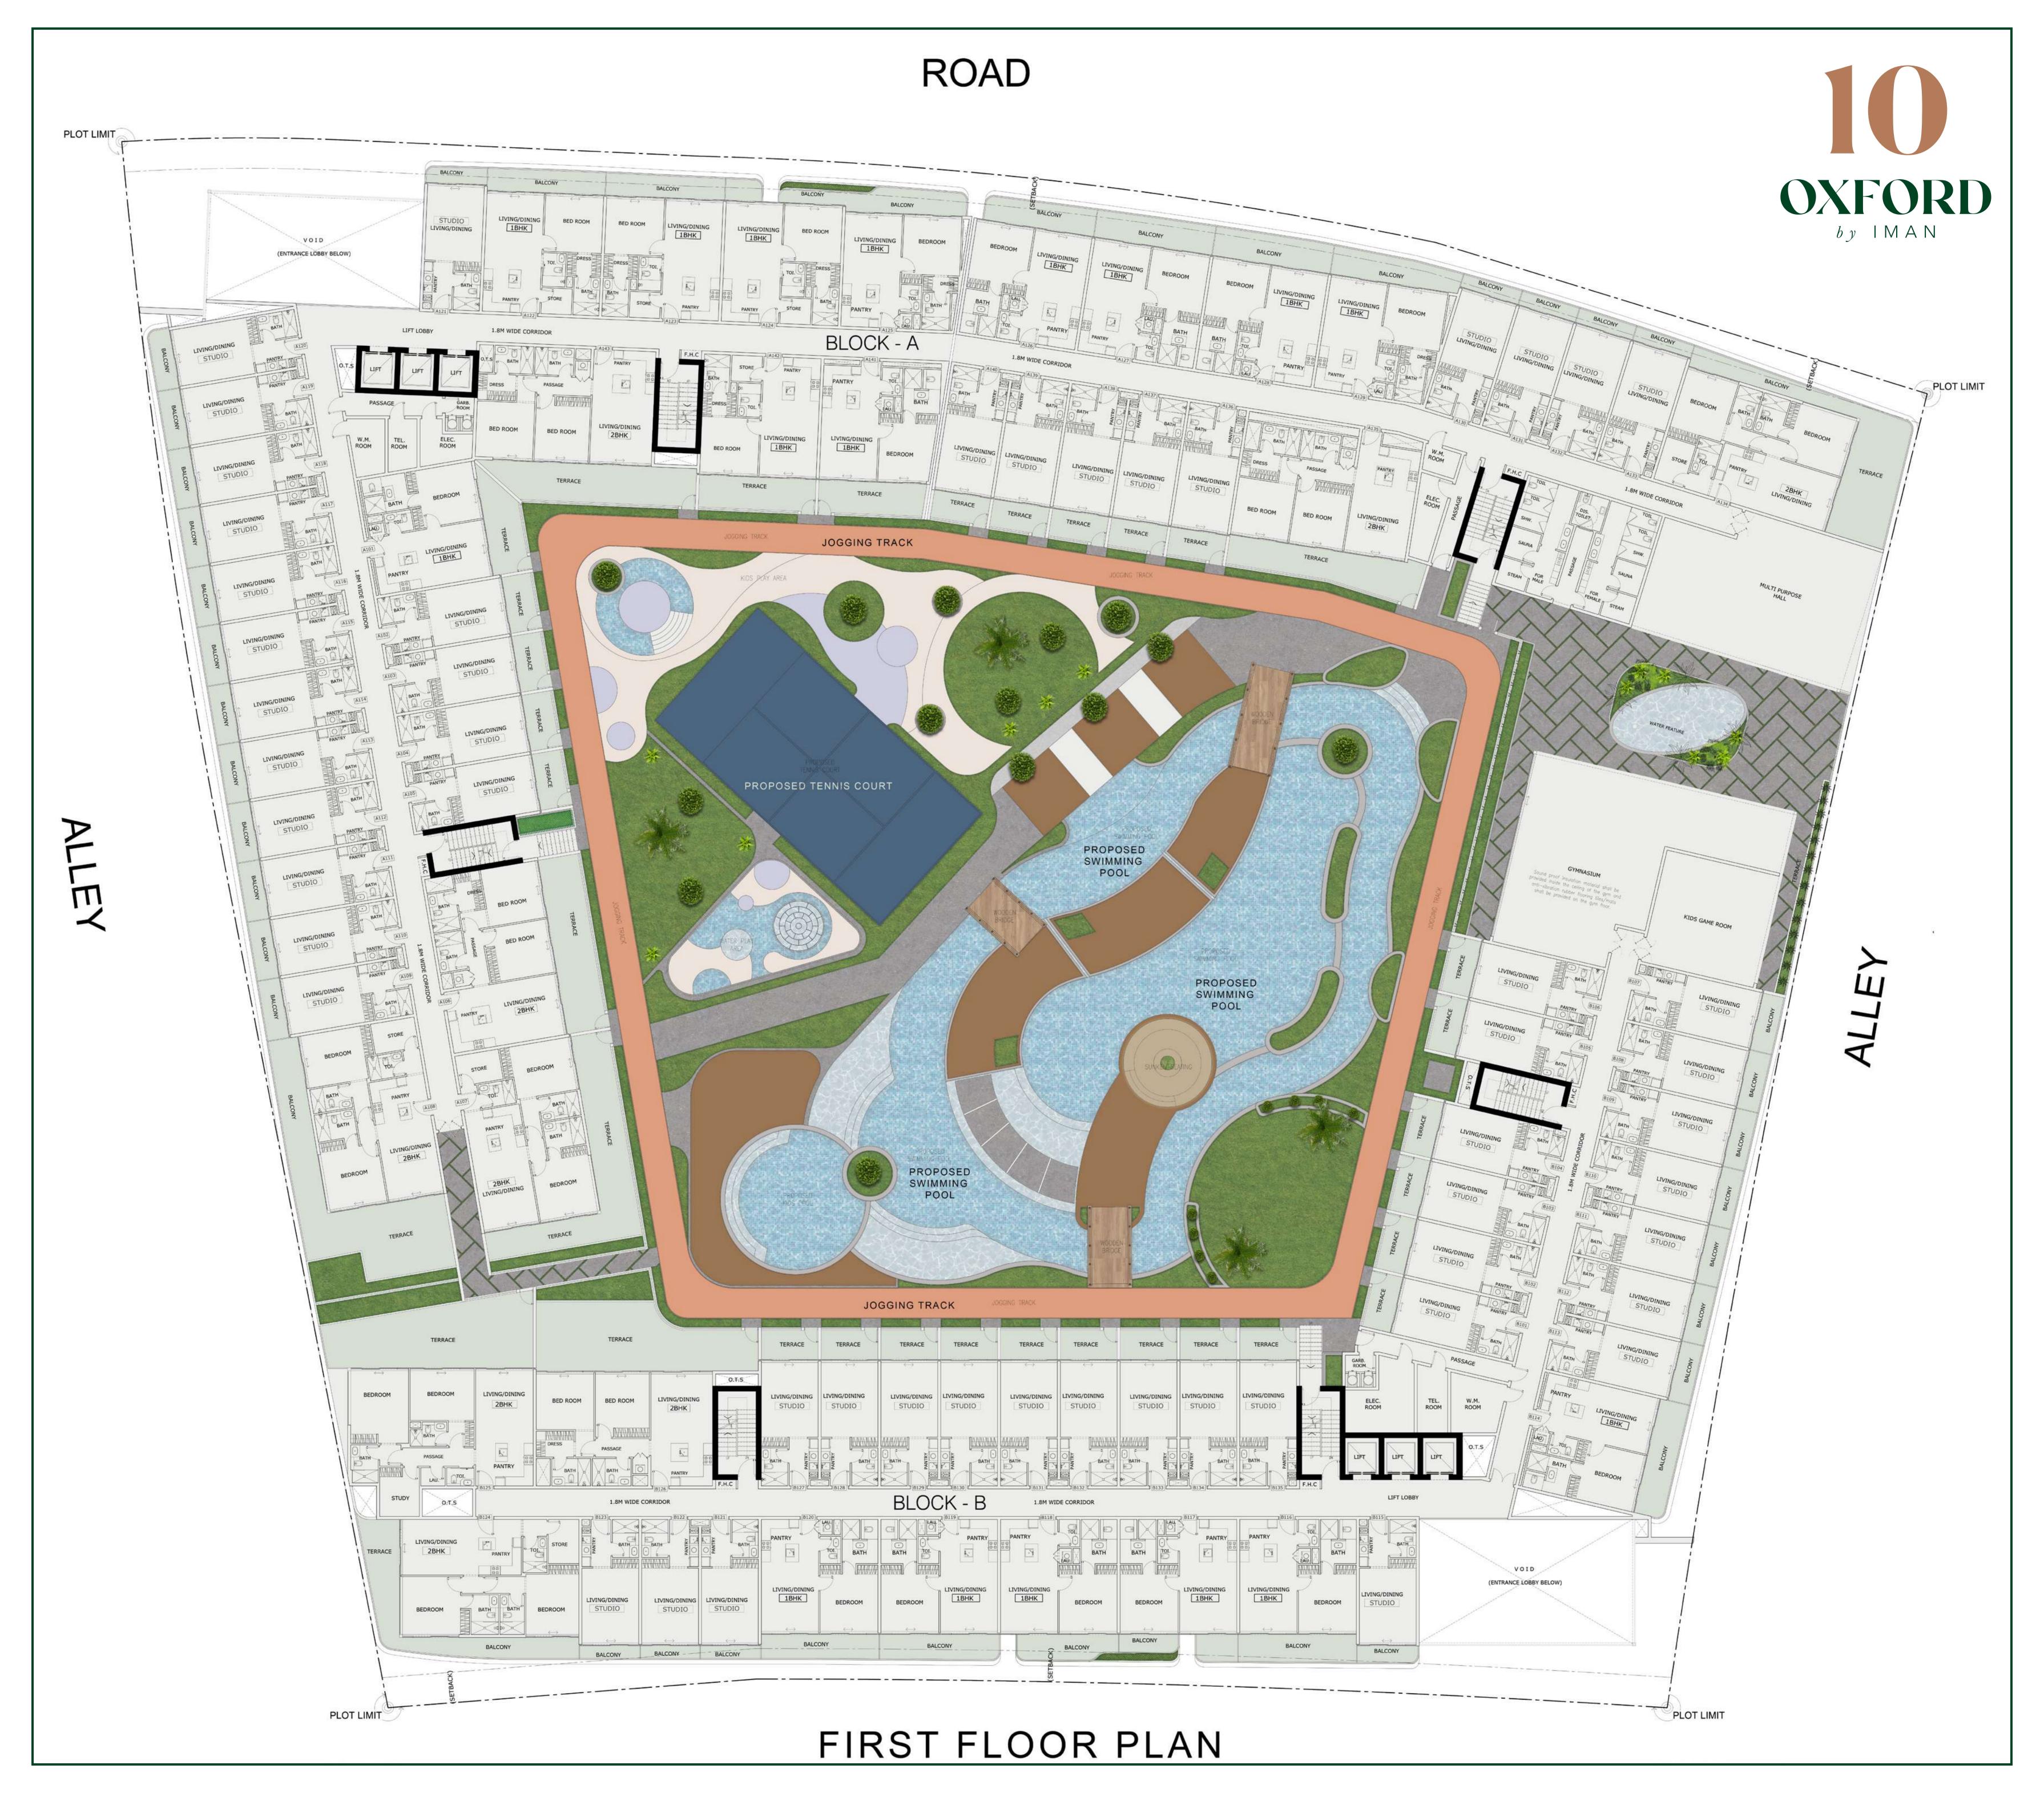

### STUDIO

| LEVEL : GROUND F | LOOR      |
|------------------|-----------|
| UNIT NO : AG01   |           |
| SUITE AREA :     | 347 Sq.ft |
| BALCONY AREA:    | 81 Sq.ft  |
| TOTAL AREA :     | 428 Sq.ft |







### STUDIO

| LEVEL : GROUND F | LOOR      |
|------------------|-----------|
| UNIT NO : AG02   |           |
| SUITE AREA :     | 347 Sq.ft |
| BALCONY AREA:    | 88 Sq.ft  |
| TOTAL AREA :     | 435 Sq.ft |







### STUDIO

| LEVEL : GROUND F | LOOR      |
|------------------|-----------|
| UNIT NO : AG03   |           |
| SUITE AREA :     | 347 Sq.ft |
| BALCONY AREA:    | 93 Sq.ft  |
| TOTAL AREA :     | 440 Sq.ft |







### STUDIO

| LEVEL : GROUND F | LOOR      |
|------------------|-----------|
| UNIT NO : AG04   |           |
| SUITE AREA :     | 347