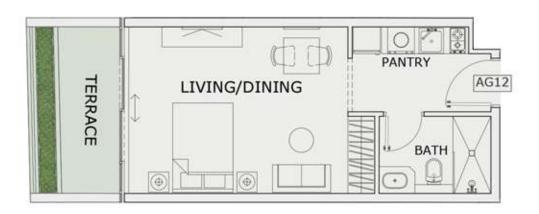

### STUDIO

| LEVEL : GROUND F | LOOR      |
|------------------|-----------|
| UNIT NO : AG12   |           |
| SUITE AREA :     | 347 Sq.ft |
| BALCONY AREA:    | 86 Sq.ft  |
| TOTAL AREA :     | 433 Sq.ft |