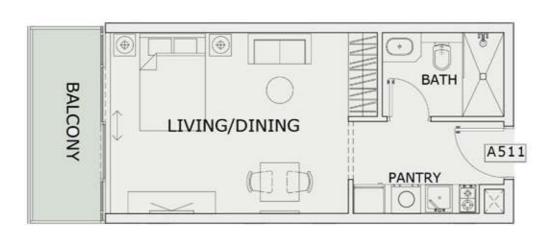

|
| SUITE AREA :      | 982 Sq.ft  |
| BALCONY AREA:     | 622 Sq.ft  |
| TOTAL AREA:       | 1604 Sq.ft |





ROAD



## STUDIO

| LEVEL : FIFTH FLO | OR        |
|-------------------|-----------|
| UNIT NO : A508    | - 10      |
| SUITE AREA :      | 347 Sq.ft |
| BALCONY AREA:     | 65 Sq.ft  |
| TOTAL AREA:       | 412 Sq.ft |





ROAD



## STUDIO

| LEVEL : FIFTH FLO | OR        |
|-------------------|-----------|
| UNIT NO : A509    | 379       |
| SUITE AREA:       | 345 Sq.ft |
| BALCONY AREA:     | 64 Sq.ft  |
| TOTAL AREA :      | 409 Sq.ft |





ROAD



## STUDIO

| LEVEL : FIFTH FLO | OR        |
|-------------------|-----------|
| UNIT NO : A510    | str       |
| SUITE AREA :      | 345 Sq.ft |
| BALCONY AREA:     | 64 Sq.ft  |
| TOTAL AREA :      | 409 Sq.ft |





ROAD



## STUDIO

| LEVEL : FIFTH FLO | OR        |
|-------------------|-----------|
| UNIT NO : A511    | 379       |
| SUITE AREA:       | 347 Sq.ft |
| BALCONY AREA:     | 64 Sq.ft  |
| TOTAL AREA :      | 411 Sq.ft |





ROAD



## STUDIO

| LEVEL : FIFTH FLO | OR        |
|-------------------|-----------|
| UNIT NO : A512    |           |
| SUITE AREA :      | 347 Sq.ft |
| BALCONY AREA:     | 64 Sq.ft  |
| TOTAL AREA :      | 411 Sq.ft |





ROAD



## STUDIO

| LEVEL : FIFTH FLO | OR        |
|-------------------|-----------|
| UNIT NO : A513    | 150       |
| SUITE AREA:       | 347 Sq.ft |
| BALCONY AREA:     | 64 Sq.ft  |
| TOTAL AREA :      | 411 Sq.ft |





ROAD



## STUDIO

| LEVEL : FIFTH FLO | OR        |
|-------------------|-----------|
| UNIT NO : A514    | - 17