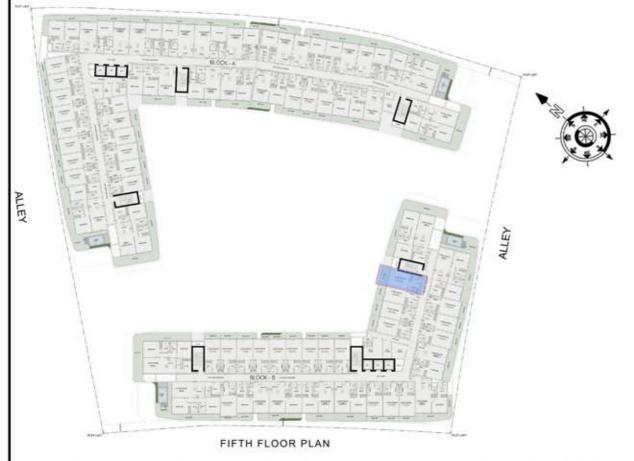

| SUITE AREA:       | 931 Sq.ft  |
| BALCONY AREA:     | 175 Sq.ft  |
| TOTAL AREA :      | 1106 Sq.ft |





ROAD



## STUDIO

| LEVEL : FIFTH FLO | OR        |
|-------------------|-----------|
| UNIT NO : B501    | 379       |
| SUITE AREA:       | 347 Sq.ft |
| BALCONY AREA:     | 85 Sq.ft  |
| TOTAL AREA :      | 432 Sq.ft |





ROAD



## STUDIO

| LEVEL : FIFTH FLO | OR        |
|-------------------|-----------|
| UNIT NO : B502    | -59       |
| SUITE AREA:       | 347 Sq.ft |
| BALCONY AREA:     | 85 Sq.ft  |
| TOTAL AREA :      | 432 Sq.ft |





ROAD



## STUDIO

| LEVEL : FIFTH FLO | OR        |
|-------------------|-----------|
| UNIT NO : B503    | 379       |
| SUITE AREA :      | 347 Sq.ft |
| BALCONY AREA:     | 85 Sq.ft  |
| TOTAL AREA :      | 432 Sq.ft |





ROAD



## STUDIO

| LEVEL : FIFTH FLO | OR        |
|-------------------|-----------|
| UNIT NO : B504    | -17       |
| SUITE AREA :      | 347 Sq.ft |
| BALCONY AREA:     | 86 Sq.ft  |
| TOTAL AREA:       | 433 Sq.ft |





ROAD



### 2 BHK

| LEVEL : FIFTH FLO | OR         |
|-------------------|------------|
| UNIT NO : B505    | 77         |
| SUITE AREA :      | 996 Sq.ft  |
| BALCONY AREA:     | 481 Sq.ft  |
| TOTAL AREA:       | 1477 Sq.ft |





ROAD



### 2 BHK

| LEVEL : FIFTH FLO | OR         |
|-------------------|------------|
| UNIT NO : B506    | -77        |
| SUITE AREA :      | 982 Sq.ft  |
| BALCONY AREA:     | 621 Sq.ft  |
| TOTAL AREA:       | 1603 Sq.ft |





ROAD



## STUDIO

| LEVEL : FIFTH FLO | OR        |
|-------------------|-----------|
| UNIT NO : B507    | ·