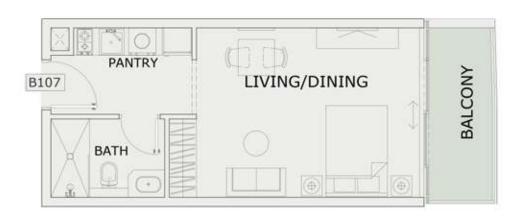

### STUDIO

| LEVEL : FIRST FLO | OR        |
|-------------------|-----------|
| UNIT NO : B107    |           |
| SUITE AREA :      | 347 Sq.ft |
| BALCONY AREA:     | 64 Sq.ft  |
| TOTAL AREA:       | 411 Sq.ft |