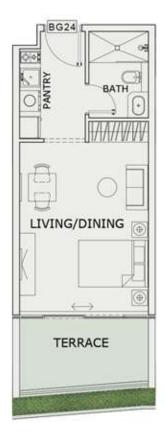

### STUDIO

| LEVEL : GROUND F | LOOR      |
|------------------|-----------|
| UNIT NO : BG24   |           |
| SUITE AREA :     | 347 Sq.ft |
| BALCONY AREA:    | 98 Sq.ft  |
| TOTAL AREA :     | 445 Sq.ft |