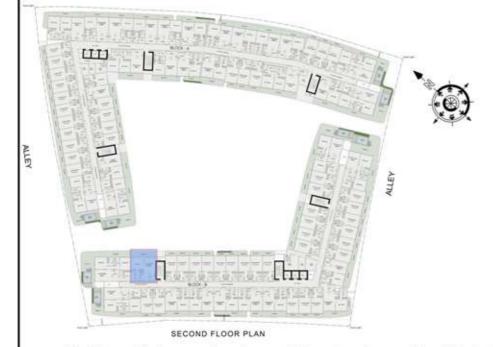

|
| SUITE AREA :     | 347 Sq.ft |
| BALCONY AREA:    | 40 Sq.ft  |
| TOTAL AREA :     | 387 Sq.ft |





ROAD



### STUDIO

| LEVEL : SECOND F | LOOR      |
|------------------|-----------|
| UNIT NO : B226   |           |
| SUITE AREA:      | 347 Sq.ft |
| BALCONY AREA:    | 40 Sq.ft  |
| TOTAL AREA:      | 387 Sq.ft |





ROAD



## 2 BHK

| LEVEL : SECOND F | LOOR       |
|------------------|------------|
| UNIT NO : B227   |            |
| SUITE AREA :     | 979 Sq.ft  |
| BALCONY AREA:    | 552 Sq.ft  |
| TOTAL AREA:      | 1531 Sq.ft |





ROAD



#### 2 BHK

| LEVEL : SECOND F | LOOR       |
|------------------|------------|
| UNIT NO : B228   |            |
| SUITE AREA :     | 979 Sq.ft  |
| BALCONY AREA:    | 783 Sq.ft  |
| TOTAL AREA:      | 1762 Sq.ft |





ROAD



### 1 BHK

| LEVEL : SECOND F | LOOR      |
|------------------|-----------|
| UNIT NO : B229   |           |
| SUITE AREA :     | 636 Sq.ft |
| BALCONY AREA :   | 175 Sq.ft |
| TOTAL AREA :     | 811 Sq.ft |





ROAD



## STUDIO

| LEVEL : SECOND F | LOOR      |
|------------------|-----------|
| UNIT NO : B230   |           |
| SUITE AREA :     | 351 Sq.ft |
| BALCONY AREA:    | 65 Sq.ft  |
| TOTAL AREA :     | 416 Sq.ft |





ROAD



### STUDIO

| LEVEL : SECOND F | LOOR      |   |
|------------------|-----------|---|
| UNIT NO : B231   |           | Ī |
| SUITE AREA:      | 347 Sq.ft |   |
| BALCONY AREA:    | 64 Sq.ft  |   |
| TOTAL AREA :     | 411 Sq.ft | Ì |





ROAD



## STUDIO

| LEVEL : SECOND F | LOOR      |
|------------------|-----------|
| UNIT NO : B232   |