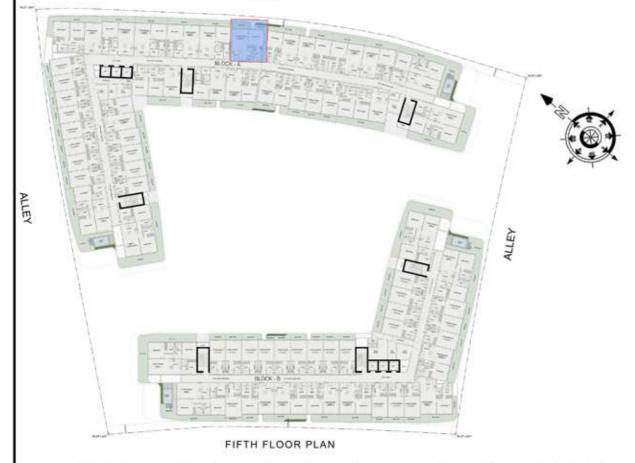

EA :      | 667 Sq.ft |
| BALCONY AREA:     | 125 Sq.ft |
| TOTAL AREA:       | 792 Sq.ft |





ROAD



### 1 BHK

| LEVEL : FIFTH FLO | OR        |
|-------------------|-----------|
| UNIT NO : A518    |           |
| SUITE AREA :      | 667 Sq.ft |
| BALCONY AREA:     | 132 Sq.ft |
| TOTAL AREA :      | 799 Sq.ft |





ROAD



### 1 BHK

| LEVEL : FIFTH FLOOR |           |
|---------------------|-----------|
| UNIT NO : A519      | · 19      |
| SUITE AREA:         | 667 Sq.ft |
| BALCONY AREA:       | 130 Sq.ft |
| TOTAL AREA:         | 797 Sq.ft |





ROAD



#### 1 BHK

| LEVEL : FIFTH FLO | OR        |
|-------------------|-----------|
| UNIT NO : A520    | - 55      |
| SUITE AREA:       | 667 Sq.ft |
| BALCONY AREA:     | 127 Sq.ft |
| TOTAL AREA :      | 794 Sq.ft |





ROAD



#### 1 BHK

| LEVEL : FIFTH FLO | OR        |
|-------------------|-----------|
| UNIT NO : A521    | 159       |
| SUITE AREA :      | 611 Sq.ft |
| BALCONY AREA:     | 117 Sq.ft |
| TOTAL AREA:       | 728 Sq.ft |





ROAD



### 1 BHK

| LEVEL : FIFTH FLO | OR        |
|-------------------|-----------|
| UNIT NO : A522    | - 10      |
| SUITE AREA :      | 631 Sq.ft |
| BALCONY AREA:     | 132 Sq.ft |
| TOTAL AREA:       | 763 Sq.ft |





ROAD



#### 1 BHK

| LEVEL : FIFTH FLO | OR        |
|-------------------|-----------|
| UNIT NO : A523    | -17       |
| SUITE AREA :      | 631 Sq.ft |
| BALCONY AREA:     | 139 Sq.ft |
| TOTAL AREA:       | 770 Sq.ft |





ROAD



#### 1 BHK

| LEVEL : FIFTH FLO | OR        |
|-------------------|-----------|
| UNIT NO : A524    | ×50