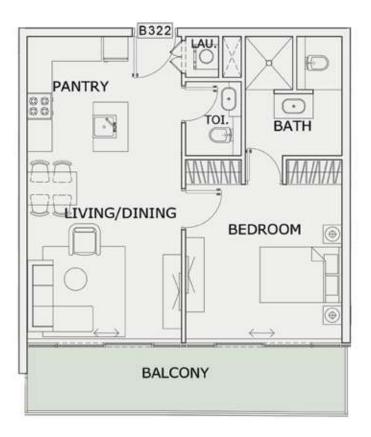

UNIT - AG24

### 1 BHK

| LEVEL : GROUND F | LOOR      |
|------------------|-----------|
| UNIT NO : AG24   |           |
| SUITE AREA :     | 612 Sq.ft |
| BALCONY AREA:    | 224 Sq.ft |
| TOTAL AREA:      | 836 Sq.ft |