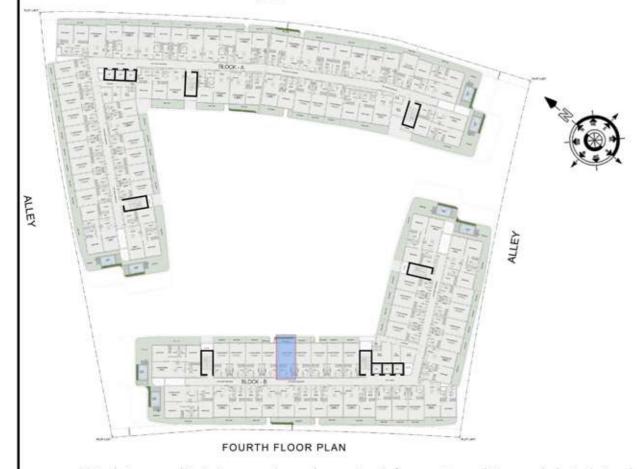

## 1 BHK

| LEVEL : FOURTH FLOOR |           |
|----------------------|-----------|
| UNIT NO : A401       | - 17      |
| SUITE AREA :         | 632 Sq.ft |
| BALCONY AREA:        | 83 Sq.ft  |
| TOTAL AREA:          | 715 Sq.ft |

# STUDIO

| LEVEL : FOURTH F | LOOR      |
|------------------|-----------|
| UNIT NO : A402   | 379       |
| SUITE AREA :     | 347 Sq.ft |
| BALCONY AREA:    | 66 Sq.ft  |
| TOTAL AREA :     | 413 Sq.ft |

# STUDIO

|                   | 111       |
|-------------------|-----------|
| LEVEL : FOURTH FI | LOOR      |
| UNIT NO : A403    | - 579     |
| SUITE AREA :      | 347 Sq.ft |
| BALCONY AREA:     | 64 Sq.ft  |
| TOTAL AREA:       | 411 Sq.ft |

# STUDIO

| LEVEL : FOURTH FI | LOOR      |
|-------------------|-----------|
| UNIT NO : A404    | . 19      |
| SUITE AREA:       | 347 Sq.ft |
| BALCONY AREA:     | 64 Sq.ft  |
| TOTAL AREA :      | 411 Sq.ft |

# STUDIO

| LEVEL : FOURTH FI | LOOR      |
|-------------------|-----------|
| UNIT NO : A405    | · 170     |
| SUITE AREA :      | 352 Sq.ft |
| BALCONY AREA:     | 65 Sq.ft  |
| TOTAL AREA:       | 417 Sq.ft |

### 2 BHK

| LEVEL : FOURTH FLOOR |            |
|----------------------|------------|
| UNIT NO : A406       | -17        |
| SUITE AREA :         | 984 Sq.ft  |
| BALCONY AREA:        | 703 Sq.ft  |
| TOTAL AREA:          | 1687 Sq.ft |

### 2 BHK

| LEVEL : FOURTH F | LOOR       |
|------------------|------------|
| UNIT NO : A407   | -77        |
| SUITE AREA :     | 979 Sq.ft  |
| BALCONY AREA:    | 623 Sq.ft  |
| TOTAL AREA:      | 1602 Sq.ft |

# STUDIO

| LEVEL : FOURTH FI | LOOR      |
|-------------------|-----------|
| UNIT NO : A408    |           |
| SUITE AREA :      | 347 Sq.ft |
| BALCONY AREA:     | 64 Sq.ft  |
| TOTAL AREA :      | 411 Sq.ft |