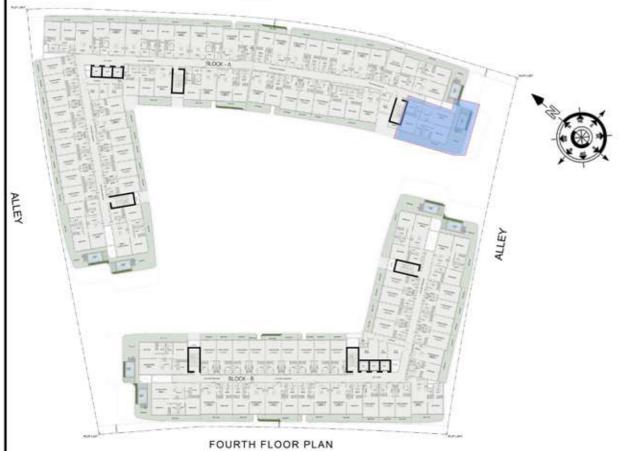

|
| SUITE AREA:       | 631 Sq.ft |
| BALCONY AREA:     | 171 Sq.ft |
| TOTAL AREA :      | 802 Sq.ft |





ROAD



#### 1 BHK

| LEVEL : FOURTH FI | LOOR      |
|-------------------|-----------|
| UNIT NO : A426    | 379       |
| SUITE AREA:       | 616 Sq.ft |
| BALCONY AREA:     | 165 Sq.ft |
| TOTAL AREA :      | 781 Sq.ft |





ROAD



# STUDIO

| LEVEL : FOURTH FI | LOOR      |
|-------------------|-----------|
| UNIT NO : A427    | -17       |
| SUITE AREA :      | 347 Sq.ft |
| BALCONY AREA:     | 43 Sq.ft  |
| TOTAL AREA:       | 390 Sq.ft |





ROAD



#### 2 BHK

| LEVEL : FOURTH F | LOOR       |
|------------------|------------|
| UNIT NO : A428   | -77        |
| SUITE AREA :     | 982 Sq.ft  |
| BALCONY AREA:    | 587 Sq.ft  |
| TOTAL AREA:      | 1569 Sq.ft |





ROAD



#### 2 BHK

| LEVEL : FOURTH F | LOOR       |
|------------------|------------|
| UNIT NO : A429   | -71        |
| SUITE AREA :     | 984 Sq.ft  |
| BALCONY AREA:    | 688 Sq.ft  |
| TOTAL AREA:      | 1672 Sq.ft |





ROAD



#### 2 BHK

| LEVEL : FOURTH F | LOOR       |
|------------------|------------|
| UNIT NO : A430   |            |
| SUITE AREA :     | 922 Sq.ft  |
| BALCONY AREA:    | 223 Sq.ft  |
| TOTAL AREA:      | 1145 Sq.ft |





ROAD



# STUDIO

| LEVEL : FOURTH FI | LOOR      |
|-------------------|-----------|
| UNIT NO : A431    |           |
| SUITE AREA :      | 347 Sq.ft |
| BALCONY AREA:     | 66 Sq.ft  |
| TOTAL AREA:       | 413 Sq.ft |





ROAD



# STUDIO

| 25                |           |
|-------------------|-----------|
| LEVEL : FOURTH FI | LOOR      |
|