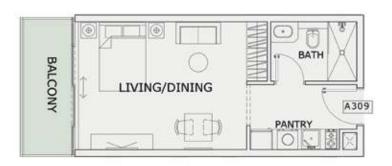

## STUDIO

| LEVEL : THIRD FLO | OR        |
|-------------------|-----------|
| UNIT NO : A309    |           |
| SUITE AREA:       | 347 Sq.ft |
| BALCONY AREA:     | 66 Sq.ft  |
| TOTAL AREA:       | 413 Sq.ft |