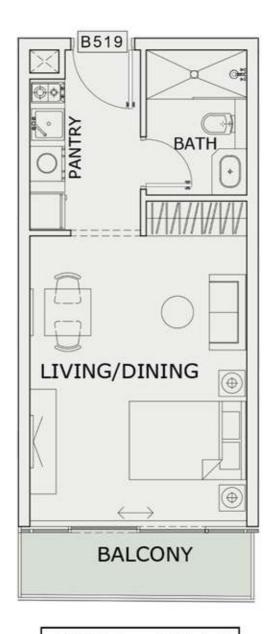

ft |
| BALCONY AREA:       | 135 Sq.ft |
| TOTAL AREA:         | 766 Sq.ft |





ROAD



#### 1BHK

| LEVEL : FIFTH FLOOR |           |
|---------------------|-----------|
| UNIT NO : B517      |           |
| SUITE AREA :        | 631 Sq.ft |
| BALCONY AREA:       | 119 Sq.ft |
| TOTAL AREA:         | 750 Sq.ft |





ROAD



#### 1BHK

| LEVEL : FIFTH FLOOR |           |
|---------------------|-----------|
| UNIT NO : B517      |           |
| SUITE AREA :        | 631 Sq.ft |
| BALCONY AREA:       | 119 Sq.ft |
| TOTAL AREA:         | 750 Sq.ft |





ROAD



#### 1BHK

| LEVEL : FIFTH FLOOR |           |
|---------------------|-----------|
| UNIT NO : B518      |           |
| SUITE AREA:         | 631 Sq.ft |
| BALCONY AREA:       | 123 Sq.ft |
| TOTAL AREA :        | 754 Sq.ft |





ROAD



## STUDIO

| LEVEL : FIFTH FLOOR |           |
|---------------------|-----------|
| UNIT NO : B519      | 379       |
| SUITE AREA:         | 347 Sq.ft |
| BALCONY AREA:       | 42 Sq.ft  |
| TOTAL AREA :        | 389 Sq.ft |







### 2 BHK

| LEVEL : FIFTH FLOOR |            |
|---------------------|------------|
| UNIT NO : B520      |            |
| SUITE AREA :        | 982 Sq.ft  |
| BALCONY AREA:       | 543 Sq.ft  |
| TOTAL AREA:         | 1525 Sq.ft |





ROAD



#### 2 BHK

| LEVEL : FIFTH FLOOR |            |
|---------------------|------------|
| UNIT NO : B521      |            |
| SUITE AREA :        | 984 Sq.ft  |
| BALCONY AREA:       | 553 Sq.ft  |
| TOTAL AREA:         | 1537 Sq.ft |





ROAD



## STUDIO

| LEVEL : FIFTH FLO | OR        |
|-----------------