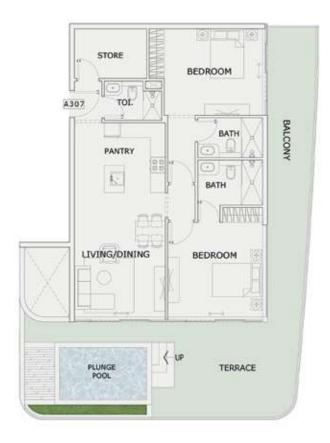

#### 2 BHK

| LEVEL : THIRD FLO | OOR        |
|-------------------|------------|
| UNIT NO : A307    |            |
| SUITE AREA:       | 982 Sq.ft  |
| BALCONY AREA:     | 702 Sq.ft  |
| TOTAL AREA :      | 1684 Sq.ft |