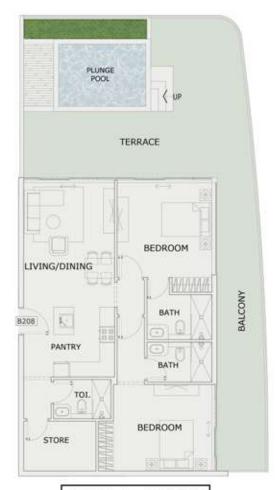

### 2 BHK

| LEVEL : SECOND F | LOOR       |
|------------------|------------|
| UNIT NO : B208   |            |
| SUITE AREA :     | 982 Sq.ft  |
| BALCONY AREA:    | 990 Sq.ft  |
| TOTAL AREA :     | 1972 Sq.ft |