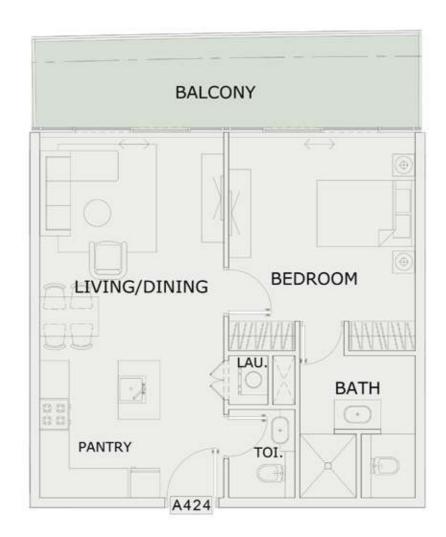

7 Sq.ft |
| BALCONY AREA:     | 130 Sq.ft |
| TOTAL AREA:       | 797 Sq.ft |





ROAD



## 1 BHK

| LEVEL : FOURTH FI | LOOR      |
|-------------------|-----------|
| UNIT NO : A421    | - 10      |
| SUITE AREA:       | 667 Sq.ft |
| BALCONY AREA:     | 127 Sq.ft |
| TOTAL AREA :      | 794 Sq.ft |





ROAD



#### 1 BHK

|                   | e e       |
|-------------------|-----------|
| LEVEL : FOURTH FL | LOOR      |
| UNIT NO : A422    | - 77      |
| SUITE AREA :      | 611 Sq.ft |
| BALCONY AREA:     | 130 Sq.ft |
| TOTAL AREA:       | 741 Sq.ft |





ROAD



#### 1 BHK

| LEVEL : FOURTH FI | LOOR      |
|-------------------|-----------|
| UNIT NO : A423    |           |
| SUITE AREA :      | 631 Sq.ft |
| BALCONY AREA :    | 92 Sq.ft  |
| TOTAL AREA :      | 723 Sq.ft |





ROAD



#### 1 BHK

| LEVEL : FOURTH F | LOOR      |
|------------------|-----------|
| UNIT NO : A424   |           |
| SUITE AREA :     | 631 Sq.ft |
| BALCONY AREA:    | 165 Sq.ft |
| TOTAL AREA :     | 796 Sq.ft |





ROAD



#### 1 BHK

| LEVEL : FOURTH FI | LOOR      |
|-------------------|-----------|
| UNIT NO : A425    | 3D        |
| SUITE AREA:       | 631 Sq.ft |
| BALCONY AREA:     | 171 Sq.ft |
| TOTAL AREA :      | 802 Sq.ft |





ROAD



#### 1 BHK

| LEVEL : FOURTH FI | LOOR      |
|-------------------|-----------|
| UNIT NO : A426    | 379       |
| SUITE AREA:       | 616 Sq.ft |
| BALCONY AREA:     | 165 Sq.ft |
| TOTAL AREA :      | 781 Sq.ft |





ROAD



# STUDIO

| LEVEL : FOURTH FI | LOOR      |
|-------------------|-----------|
| UNIT NO : A427    | -17