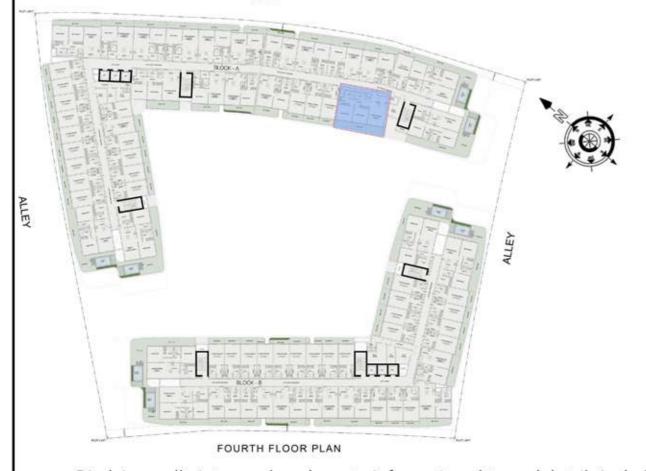

|
| SUITE AREA:       | 616 Sq.ft |
| BALCONY AREA:     | 165 Sq.ft |
| TOTAL AREA :      | 781 Sq.ft |





ROAD



# STUDIO

| LEVEL : FOURTH FI | LOOR      |
|-------------------|-----------|
| UNIT NO : A427    | -17       |
| SUITE AREA :      | 347 Sq.ft |
| BALCONY AREA:     | 43 Sq.ft  |
| TOTAL AREA:       | 390 Sq.ft |





ROAD



#### 2 BHK

| LEVEL : FOURTH F | LOOR       |
|------------------|------------|
| UNIT NO : A428   | -77        |
| SUITE AREA :     | 982 Sq.ft  |
| BALCONY AREA:    | 587 Sq.ft  |
| TOTAL AREA:      | 1569 Sq.ft |





ROAD



#### 2 BHK

| LEVEL : FOURTH F | LOOR       |
|------------------|------------|
| UNIT NO : A429   | -71        |
| SUITE AREA :     | 984 Sq.ft  |
| BALCONY AREA:    | 688 Sq.ft  |
| TOTAL AREA:      | 1672 Sq.ft |





ROAD



#### 2 BHK

| LEVEL : FOURTH F | LOOR       |
|------------------|------------|
| UNIT NO : A430   |            |
| SUITE AREA :     | 922 Sq.ft  |
| BALCONY AREA:    | 223 Sq.ft  |
| TOTAL AREA:      | 1145 Sq.ft |





ROAD



# STUDIO

| LEVEL : FOURTH FI | LOOR      |
|-------------------|-----------|
| UNIT NO : A431    |           |
| SUITE AREA :      | 347 Sq.ft |
| BALCONY AREA:     | 66 Sq.ft  |
| TOTAL AREA:       | 413 Sq.ft |





ROAD



# STUDIO

| 25                |           |
|-------------------|-----------|
| LEVEL : FOURTH FI | LOOR      |
| UNIT NO : A432    | 159       |
| SUITE AREA :      | 347 Sq.ft |
| BALCONY AREA:     | 64 Sq.ft  |
| TOTAL AREA:       | 411 Sq.ft |





ROAD



# STUDIO

| LEVEL : FOURTH FI | LOOR      |
|-------------------|-----------|
| U