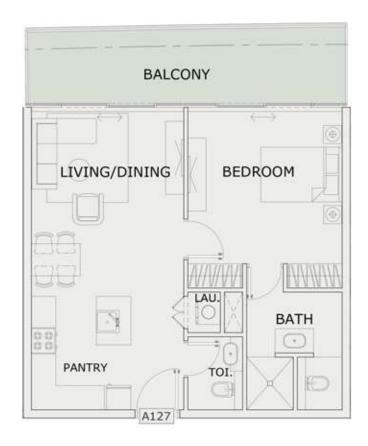

### 1BHK

| LEVEL : FIRST FLO | OR        |
|-------------------|-----------|
| UNIT NO : A127    |           |
| SUITE AREA :      | 631 Sq.ft |
| BALCONY AREA:     | 165 Sq.ft |
| TOTAL AREA :      | 796 Sq.ft |