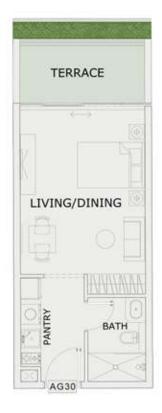

### STUDIO

| LEVEL : GROUND F | LOOR      |
|------------------|-----------|
| UNIT NO : AG30   |           |
| SUITE AREA :     | 347 Sq.ft |
| BALCONY AREA:    | 86 Sq.ft  |
| TOTAL AREA :     | 433 Sq.ft |