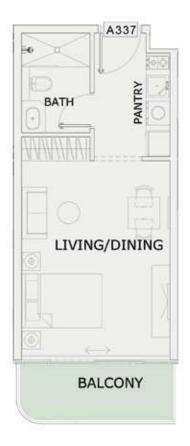

## STUDIO

| LEVEL : THIRD FLO | OR        |
|-------------------|-----------|
| UNIT NO : A337    |           |
| SUITE AREA:       | 347 Sq.ft |
| BALCONY AREA:     | 64 Sq.ft  |
| TOTAL AREA :      | 411 Sq.ft |