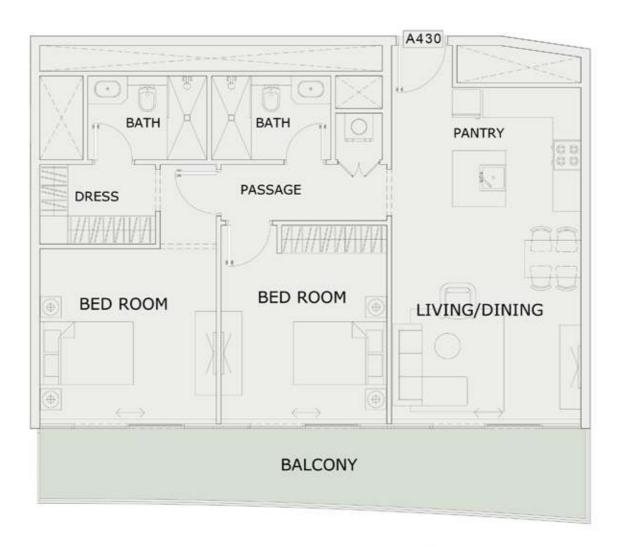

## 1 BHK

| LEVEL : FOURTH FLOOR |           |
|----------------------|-----------|
| UNIT NO : A401       | - 17      |
| SUITE AREA :         | 632 Sq.ft |
| BALCONY AREA:        | 83 Sq.ft  |
| TOTAL AREA:          | 715 Sq.ft |