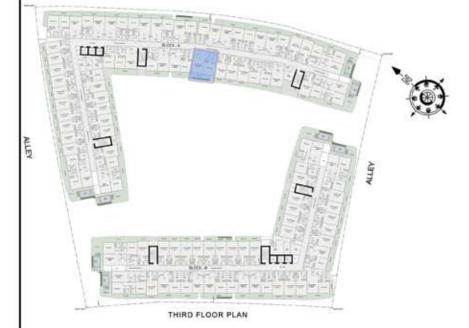

| SUITE AREA:       | 922 Sq.ft  |
| BALCONY AREA:     | 223 Sq.ft  |
| TOTAL AREA:       | 1145 Sq.ft |





ROAD



## STUDIO

| LEVEL : THIRD FLO | OR        |
|-------------------|-----------|
| UNIT NO : A335    |           |
| SUITE AREA:       | 347 Sq.ft |
| BALCONY AREA:     | 66 Sq.ft  |
| TOTAL AREA :      | 413 Sq.ft |





ROAD



## STUDIO

| LEVEL : THIRD FLO | OR        |
|-------------------|-----------|
| UNIT NO : A336    |           |
| SUITE AREA:       | 347 Sq.ft |
| BALCONY AREA:     | 64 Sq.ft  |
| TOTAL AREA :      | 411 Sq.ft |





ROAD



## STUDIO

| LEVEL : THIRD FLO | OR        |
|-------------------|-----------|
| UNIT NO : A337    |           |
| SUITE AREA:       | 347 Sq.ft |
| BALCONY AREA:     | 64 Sq.ft  |
| TOTAL AREA :      | 411 Sq.ft |





ROAD



#### 1 BHK

| LEVEL : THIRD FLO | OR        |
|-------------------|-----------|
| UNIT NO : A338    |           |
| SUITE AREA:       | 631 Sq.ft |
| BALCONY AREA:     | 116 Sq.ft |
| TOTAL AREA :      | 747 Sq.ft |





ROAD



#### 1 BHK

| LEVEL : THIRD FLO | OR        |
|-------------------|-----------|
| UNIT NO : A339    |           |
| SUITE AREA:       | 623 Sq.ft |
| BALCONY AREA:     | 121 Sq.ft |
| TOTAL AREA :      | 744 Sq.ft |





ROAD



#### 1 BHK

| LEVEL : THIRD FLO | OR        |
|-------------------|-----------|
| UNIT NO : A340    |           |
| SUITE AREA:       | 672 Sq.ft |
| BALCONY AREA:     | 140 Sq.ft |
| TOTAL AREA:       | 812 Sq.ft |





ROAD



#### 2 BHK

| LEVEL : THIRD FLO | OOR        |
|-------------------|------------|
| UNIT NO : A341    |