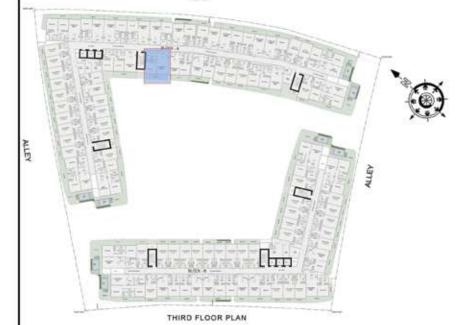

#### 2 BHK

| LEVEL : THIRD FLO | OOR        |
|-------------------|------------|
| UNIT NO : A341    |            |
| SUITE AREA:       | 931 Sq.ft  |
| BALCONY AREA:     | 175 Sq.ft  |
| TOTAL AREA:       | 1106 Sq.ft |