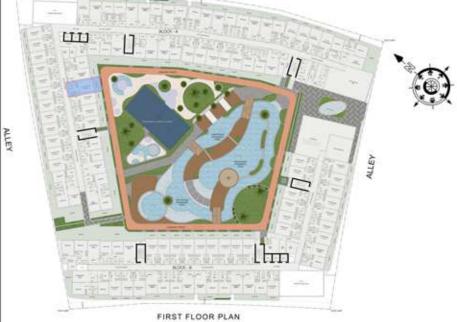

IT NO : BG23   |           |
| SUITE AREA :     | 347 Sq.ft |
| BALCONY AREA:    | 85 Sq.ft  |
| TOTAL AREA :     | 432 Sq.ft |







### STUDIO

| LEVEL : GROUND F | LOOR      |
|------------------|-----------|
| UNIT NO : BG24   |           |
| SUITE AREA :     | 347 Sq.ft |
| BALCONY AREA:    | 98 Sq.ft  |
| TOTAL AREA :     | 445 Sq.ft |







### 2 BHK

| LEVEL : GROUND F | LOOR       |
|------------------|------------|
| UNIT NO : BG25   |            |
| SUITE AREA :     | 1015 Sq.ft |
| BALCONY AREA :   | 723 Sq.ft  |
| TOTAL AREA :     | 1738 Sq.ft |





ROAD



### 1 BHK

| LEVEL : FIRST FLO | OR        |
|-------------------|-----------|
| UNIT NO : A101    |           |
| SUITE AREA :      | 632 Sq.ft |
| BALCONY AREA:     | 176 Sq.ft |
| TOTAL AREA :      | 808 Sq.ft |







ROAD

### STUDIO

| LEVEL : FIRST FLO | OR        |
|-------------------|-----------|
| UNIT NO : A102    |           |
| SUITE AREA :      | 347 Sq.ft |
| BALCONY AREA:     | 89 Sq.ft  |
| TOTAL AREA :      | 436 Sq.ft |





ROAD



### STUDIO

| LEVEL : FIRST FLO | OR        |
|-------------------|-----------|
| UNIT NO : A103    |           |
| SUITE AREA :      | 347 Sq.ft |
| BALCONY AREA:     | 89 Sq.ft  |
| TOTAL AREA :      | 436 Sq.ft |





ATEN ALEX

ROAD

FIRST FLOOR PLAN

### STUDIO

LEVEL: FIRST FLOOR

UNIT NO: A104

SUITE AREA: 347 Sq.ft

BALCONY AREA: 89 Sq.ft

TOTAL AREA: 436 Sq.ft





ROAD



### STUDIO

| LEVEL : FIRST FLO | OR        |
|-------------------|-----------|
| UNIT NO : A105    |           |
| SUITE AREA :      | 352 Sq.ft |
| BALCONY AREA :    | 89 Sq.ft