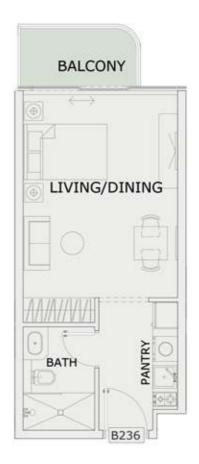

### STUDIO

| LEVEL : SECOND F | LOOR      |
|------------------|-----------|
| UNIT NO : B236   |           |
| SUITE AREA :     | 347 Sq.ft |
| BALCONY AREA:    | 46 Sq.ft  |
| TOTAL AREA:      | 393 Sq.ft |