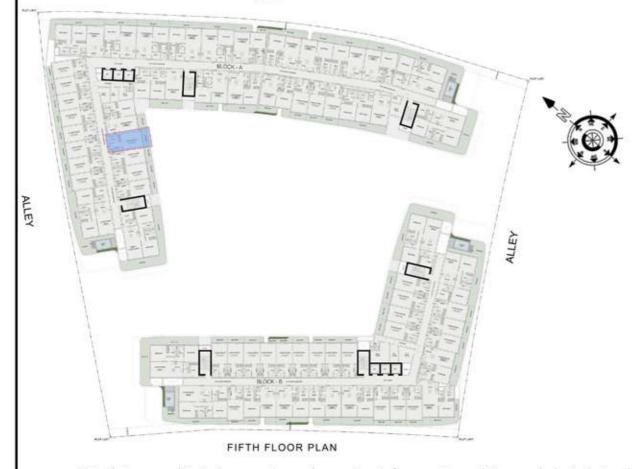

### STUDIO

| LEVEL : GROUND F | LOOR      |
|------------------|-----------|
| UNIT NO : AG01   |           |
| SUITE AREA :     | 347 Sq.ft |
| BALCONY AREA:    | 81 Sq.ft  |
| TOTAL AREA :     | 428 Sq.ft |

### STUDIO

| LEVEL : GROUND F | LOOR      |
|------------------|-----------|
| UNIT NO : AG02   |           |
| SUITE AREA :     | 347 Sq.ft |
| BALCONY AREA:    | 88 Sq.ft  |
| TOTAL AREA :     | 435 Sq.ft |

### STUDIO

| LEVEL : GROUND F | LOOR      |
|------------------|-----------|
| UNIT NO : AG03   |           |
| SUITE AREA :     | 347 Sq.ft |
| BALCONY AREA:    | 93 Sq.ft  |
| TOTAL AREA :     | 440 Sq.ft |

### STUDIO

| LEVEL : GROUND F | LOOR      |
|------------------|-----------|
| UNIT NO : AG04   |           |
| SUITE AREA :     | 347 Sq.ft |
| BALCONY AREA:    | 98 Sq.ft  |
| TOTAL AREA :     | 445 Sq.ft |

### STUDIO

| LEVEL : GROUND F | LOOR      |
|------------------|-----------|
| UNIT NO : AG05   |           |
| SUITE AREA :     | 347 Sq.ft |
| BALCONY AREA:    | 100 Sq.ft |
| TOTAL AREA :     | 447 Sq.ft |

### STUDIO

| LEVEL : GROUND F | LOOR      |
|------------------|-----------|
| UNIT NO : AG06   |           |
| SUITE AREA :     | 347 Sq.ft |
| BALCONY AREA:    | 102 Sq.ft |
| TOTAL AREA :     | 449 Sq.ft |

### STUDIO

| LEVEL : GROUND F | LOOR      |
|------------------|-----------|
| UNIT NO : AG07   |           |
| SUITE AREA :     | 347 Sq.ft |
| BALCONY AREA :   | 102 Sq.ft |
| TOTAL AREA :     | 449 Sq.ft |

### STUDIO

| LEVEL : GROUND F | LOOR      |
|------------------|-----------|
| UNIT NO : AG08   |           |
| SUITE AREA :     | 347 Sq.ft |
| BALCONY AREA:    | 101 Sq.ft |
| TOTAL AREA :     | 448 Sq.ft |

### STUDIO

| LEVEL : GROUND F | LOOR      |
|------------------|-----------|
| UNIT NO : AG09   |           |
| SUITE AREA :     | 347 Sq.ft |
| BALCONY AREA:    | 98 Sq.ft  |
| TOTAL AREA :     | 445 Sq.ft |

### STUDIO

| LEVEL : GROUND F | LOOR      |
|------------------|-----------|
| UNIT NO : AG10   |           |
| SUITE AREA :     | 347 Sq.ft |
| BALCONY AREA:    | 94 Sq.ft  |
| TOTAL AREA :     | 441 Sq.ft |

### STUDIO

| LEVEL : GROUND F | LOOR      |
|------------------|-----------|
| UNIT NO : AG11   |           |
| SUITE AREA :     | 347 Sq.ft |
| BALCONY AREA:    | 90 Sq.ft  |
| TOTAL AREA :     | 437 Sq.ft |

### STUDIO

| LEVEL : GROUND F | LOOR      |
|------------------|-----------|
| UNIT NO : AG12   |           |
| SUITE AREA :     | 347 Sq.ft |
| BALCONY AREA:    | 86 Sq.ft  |
| TOTAL AREA :     | 433 Sq.ft |

### STUDIO

| LEVEL : GROUND F | LOOR      |
|------------------|-----------|
| UNIT NO : AG13   |           |
| SUITE AREA :     | 347 Sq.ft |
| BALCONY AREA:    | 83 Sq.ft  |
| TOTAL AREA :     | 430 Sq.ft |

### STUDIO

| LEVEL : GROUND F | LOOR      |
|------------------|-----------|
| UNIT NO : AG14   | 20011     |
| SUITE AREA :     | 347 Sq.ft |
| BALCONY AREA :   | 79 Sq.ft  |
| TOTAL AREA:      | 426 Sq.ft |

### STUDIO

| LEVEL : GROUND F | LOOR      |
|------------------|-----------|
| UNIT NO : AG15   |           |
| SUITE AREA:      | 347 Sq.ft |
| BALCONY AREA:    | 75 Sq.ft  |
| TOTAL AREA :     | 422 Sq.ft |

### STUDIO

| LEVEL : GROUND F | LOOR      |
|------------------|-----------|
| UNIT NO : AG16   |           |
| SUITE AREA :     | 347 Sq.ft |
| BALCONY AREA:    | 71 Sq.ft  |
| TOTAL AREA :     | 418 Sq.ft |

### STUDIO

| LEVEL : GROUND F | LOOR      |
|------------------|-----------|
| UNIT NO : AG17   |           |
| SUITE AREA :     | 347 Sq.ft |
| BALCONY AREA:    | 77 Sq.ft  |
| TOTAL AREA :     | 424 Sq.ft |

### STUDIO

| LEVEL : GROUND F | LOOR      |
|------------------|-----------|
| UNIT NO : AG18   |           |
| SUITE AREA :     | 347 Sq.ft |
| BALCONY AREA:    | 80 Sq.ft  |
| TOTAL AREA:      | 427 Sq.ft |

### STUDIO

| LEVEL : GROUND F | LOOR      |
|------------------|-----------|
| UNIT NO : AG19   |           |
| SUITE AREA :     | 347 Sq.ft |
| BALCONY AREA:    | 80 Sq.ft  |
| TOTAL AREA :     | 427 Sq.ft |

### STUDIO

| LEVEL : GROUND F | LOOR      |
|------------------|-----------|
| UNIT NO : AG20   |           |
| SUITE AREA :     | 347 Sq.ft |
| BALCONY AREA:    | 79 Sq.ft  |
| TOTAL AREA :     | 426 Sq.ft |

### STUDIO

| LOOR      |                       |
|-----------|-----------------------|
|           |                       |
| 347 Sq.ft |                       |
| 79 Sq.ft  |                       |
| 426 Sq.ft |                       |
|           | 347 Sq.ft<br>79 Sq.ft |

### STUDIO

| LEVEL : GROUND F | LOOR      |
|------------------|-----------|
| UNIT NO : AG22   |           |
| SUITE AREA :     | 347 Sq.ft |
| BALCONY AREA:    | 80 Sq.ft  |
| TOTAL AREA:      | 427 Sq.ft |

### STUDIO

| LEVEL : GROUND F | LOOR      |
|------------------|-----------|
| UNIT NO : AG23   |           |
| SUITE AREA :     | 347 Sq.ft |
| BALCONY AREA:    | 79 Sq.ft  |
| TOTAL AREA :     | 426 Sq.ft |

UNIT - AG24

### 1 BHK

| LEVEL : GROUND F | LOOR      |
|------------------|-----------|
| UNIT NO : AG24   |           |
| SUITE AREA :     | 612 Sq.ft |
| BALCONY AREA:    | 224 Sq.ft |
| TOTAL AREA:      | 836 Sq.ft |

### STUDIO

| LEVEL : GROUND FLOOR |           |
|----------------------|-----------|
| UNIT NO : AG25       |           |
| SUITE AREA :         | 347 Sq.ft |
| BALCONY AREA:        | 73 Sq.ft  |
| TOTAL AREA :         | 420 Sq.ft |

### STUDIO

| LEVEL : GROUND F | LOOR      |
|------------------|-----------|
| UNIT NO : AG26   |           |
| SUITE AREA :     | 347 Sq.ft |
| BALCONY AREA:    | 80 Sq.ft  |
| TOTAL AREA :     | 427 Sq.ft |

### STUDIO

| LEVEL : GROUND F | LOOR      |
|------------------|-----------|
| UNIT NO : AG27   |           |
| SUITE AREA :     | 347 Sq.ft |
| BALCONY AREA:    | 86 Sq.ft  |
| TOTAL AREA :     | 433 Sq.ft |

### STUDIO

| LEVEL : GROUND F | LOOR      |
|------------------|-----------|
| UNIT NO : AG28   |           |
| SUITE AREA :     | 347 Sq.ft |
| BALCONY AREA:    | 88 Sq.ft  |
| TOTAL AREA:      | 435 Sq.ft |

### STUDIO

| LEVEL : GROUND F | LOOR      |
|------------------|-----------|
| UNIT NO : AG29   |           |
| SUITE AREA :     | 347 Sq.ft |
| BALCONY AREA:    | 89 Sq.ft  |
| TOTAL AREA :     | 436 Sq.ft |

### STUDIO

| LEVEL : GROUND F | LOOR      |
|------------------|-----------|
| UNIT NO : AG30   |           |
| SUITE AREA :     | 347 Sq.ft |
| BALCONY AREA:    | 86 Sq.ft  |
| TOTAL AREA :     | 433 Sq.ft |

### 1 BHK

| LEVEL : GROUND F | LOOR      |
|------------------|-----------|
| UNIT NO : AG31   |           |
| SUITE AREA :     | 616 Sq.ft |
| BALCONY AREA:    | 239 Sq.ft |
| TOTAL AREA :     | 855 Sq.ft |

### STUDIO

| LEVEL : GROUND F | LOOR      |
|------------------|-----------|
| UNIT NO : AG32   |           |
| SUITE AREA :     | 347 Sq.ft |
| BALCONY AREA:    | 71 Sq.ft  |
| TOTAL AREA :     | 418 Sq.ft |

### STUDIO

| LEVEL : GROUND F | LOOR      |
|------------------|-----------|
| UNIT NO : AG33   |           |
| SUITE AREA :     | 347 Sq.ft |
| BALCONY AREA:    | 71 Sq.ft  |
| TOTAL AREA :     | 418 Sq.ft |

### STUDIO

| LEVEL : GROUND F | LOOR      |
|------------------|-----------|
| UNIT NO : AG34   |           |
| SUITE AREA :     | 347 Sq.ft |
| BALCONY AREA :   | 71 Sq.ft  |
| TOTAL AREA :     | 418 Sq.ft |

### STUDIO

| LEVEL : GROUND F | LOOR      |
|------------------|-----------|
| UNIT NO : AG35   |           |
| SUITE AREA :     | 347 Sq.ft |
| BALCONY AREA:    | 72 Sq.ft  |
| TOTAL AREA :     | 419 Sq.ft |

### STUDIO

| LEVEL : GROUND F | LOOR      |
|------------------|-----------|
| UNIT NO : AG36   |           |
| SUITE AREA :     | 347 Sq.ft |
| BALCONY AREA :   | 72 Sq.ft  |
| TOTAL AREA :     | 419 Sq.ft |

#### 2 BHK

| LEVEL : GROUND FLOOR |            |
|----------------------|------------|
| UNIT NO : AG37       | 15.        |
| SUITE AREA:          | 1019 Sq.ft |
| BALCONY AREA:        | 305 Sq.ft  |
| TOTAL AREA :         | 1324 Sq.ft |

### STUDIO

| LEVEL : GROUND F | LOOR      |
|------------------|-----------|
| UNIT NO : BG01   |           |
| SUITE AREA :     | 347 Sq.ft |
| BALCONY AREA:    | 145 Sq.ft |
| TOTAL AREA :     | 492 Sq.ft |

### STUDIO

| LEVEL : GROUND F | LOOR      |
|------------------|-----------|
| UNIT NO : BG02   |           |
| SUITE AREA :     | 347 Sq.ft |
| BALCONY AREA:    | 134 Sq.ft |
| TOTAL AREA :     | 481 Sq.ft |

### STUDIO

| LEVEL : GROUND F | LOOR      |
|------------------|-----------|
| UNIT NO : BG03   |           |
| SUITE AREA :     | 347 Sq.ft |
| BALCONY AREA:    | 124 Sq.ft |
| TOTAL AREA :     | 471 Sq.ft |

### STUDIO

| LEVEL : GROUND F | LOOR      |
|------------------|-----------|
| UNIT NO : BG04   |           |
| SUITE AREA :     | 347 Sq.ft |
| BALCONY AREA:    | 114 Sq.ft |
| TOTAL AREA :     | 461 Sq.ft |

### STUDIO

| LEVEL : GROUND F | LOOR      |
|------------------|-----------|
| UNIT NO : BG05   |           |
| SUITE AREA :     | 347 Sq.ft |
| BALCONY AREA:    | 105 Sq.ft |
| TOTAL AREA :     | 452 Sq.ft |

### STUDIO

| LEVEL : GROUND F | LOOR      |
|------------------|-----------|
| UNIT NO : BG06   |           |
| SUITE AREA :     | 347 Sq.ft |
| BALCONY AREA:    | 97 Sq.ft  |
| TOTAL AREA :     | 444 Sq.ft |

### STUDIO

| LEVEL : GROUND F | LOOR      |
|------------------|-----------|
| UNIT NO : BG07   |           |
| SUITE AREA :     | 347 Sq.ft |
| BALCONY AREA:    | 90 Sq.ft  |
| TOTAL AREA:      | 437 Sq.ft |

### STUDIO

| LEVEL : GROUND F | LOOR      |
|------------------|-----------|
| UNIT NO : BG08   |           |
| SUITE AREA :     | 347 Sq.ft |
| BALCONY AREA:    | 83 Sq.ft  |
| TOTAL AREA :     | 430 Sq.ft |

### STUDIO

| LEVEL : GROUND F | LOOR      |
|------------------|-----------|
| UNIT NO : BG09   |           |
| SUITE AREA :     | 347 Sq.ft |
| BALCONY AREA:    | 77 Sq.ft  |
| TOTAL AREA:      | 424 Sq.ft |

### STUDIO

| LOOR      |
|-----------|
|           |
| 347 Sq.ft |
| 72 Sq.ft  |
| 419 Sq.ft |
|           |

### STUDIO

| LEVEL : GROUND F | LOOR      |
|------------------|-----------|
| UNIT NO : BG11   |           |
| SUITE AREA:      | 347 Sq.ft |
| BALCONY AREA:    | 100 Sq.ft |
| TOTAL AREA :     | 447 Sq.ft |

### STUDIO

| LEVEL : GROUND F | LOOR      |
|------------------|-----------|
| UNIT NO : BG12   |           |
| SUITE AREA :     | 347 Sq.ft |
| BALCONY AREA:    | 97 Sq.ft  |
| TOTAL AREA :     | 444 Sq.ft |

### STUDIO

| LEVEL : GROUND F | LOOR      |
|------------------|-----------|
| UNIT NO : BG13   |           |
| SUITE AREA :     | 347 Sq.ft |
| BALCONY AREA:    | 91 Sq.ft  |
| TOTAL AREA :     | 438 Sq.ft |

### STUDIO

| LEVEL : GROUND F | LOOR      |
|------------------|-----------|
| UNIT NO : BG14   |           |
| SUITE AREA :     | 347 Sq.ft |
| BALCONY AREA:    | 85 Sq.ft  |
| TOTAL AREA :     | 432 Sq.ft |

### STUDIO

| LEVEL : GROUND F | LOOR      |
|------------------|-----------|
| UNIT NO : BG15   |           |
| SUITE AREA :     | 347 Sq.ft |
| BALCONY AREA:    | 81 Sq.ft  |
| TOTAL AREA :     | 428 Sq.ft |

### STUDIO

| LEVEL : GROUND F | LOOR      |
|------------------|-----------|
| UNIT NO : BG16   |           |
| SUITE AREA :     | 347 Sq.ft |
| BALCONY AREA:    | 76 Sq.ft  |
| TOTAL AREA :     | 423 Sq.ft |

### STUDIO

| LEVEL : GROUND F | LOOR      |
|------------------|-----------|
| UNIT NO : BG17   |           |
| SUITE AREA :     | 347 Sq.ft |
| BALCONY AREA:    | 73 Sq.ft  |
| TOTAL AREA :     | 420 Sq.ft |

### STUDIO

| LEVEL : GROUND F | LOOR      |
|------------------|-----------|
| UNIT NO : BG18   |           |
| SUITE AREA :     | 347 Sq.ft |
| BALCONY AREA:    | 70 Sq.ft  |
| TOTAL AREA :     | 417 Sq.ft |

### STUDIO

| LEVEL : GROUND F | LOOR      |
|------------------|-----------|
| UNIT NO : BG19   |           |
| SUITE AREA :     | 347 Sq.ft |
| BALCONY AREA:    | 68 Sq.ft  |
| TOTAL AREA :     | 415 Sq.ft |

### STUDIO

| LEVEL : GROUND F | LOOR      |
|------------------|-----------|
| UNIT NO : BG20   |           |
| SUITE AREA :     | 347 Sq.ft |
| BALCONY AREA:    | 67 Sq.ft  |
| TOTAL AREA:      | 414 Sq.ft |

### STUDIO

| LEVEL : GROUND F | LOOR      |
|------------------|-----------|
| UNIT NO : BG21   |           |
| SUITE AREA :     | 347 Sq.ft |
| BALCONY AREA:    | 67 Sq.ft  |
| TOTAL AREA :     | 414 Sq.ft |

### STUDIO

| LEVEL : GROUND F | LOOR      |
|------------------|-----------|
| UNIT NO : BG22   |           |
| SUITE AREA :     | 347 Sq.ft |
| BALCONY AREA:    | 72 Sq.ft  |
| TOTAL AREA :     | 419 Sq.ft |

### STUDIO

| LEVEL : GROUND F | LOOR      |
|------------------|-----------|
| UNIT NO : BG23   |           |
| SUITE AREA :     | 347 Sq.ft |
| BALCONY AREA:    | 85 Sq.ft  |
| TOTAL AREA :     | 432 Sq.ft |

### STUDIO

| LEVEL : GROUND F | LOOR      |
|------------------|-----------|
| UNIT NO : BG24   |           |
| SUITE AREA :     | 347 Sq.ft |
| BALCONY AREA:    | 98 Sq.ft  |
| TOTAL AREA :     | 445 Sq.ft |

### 2 BHK

| LEVEL : GROUND F | LOOR       |
|------------------|------------|
| UNIT NO : BG25   |            |
| SUITE AREA :     | 1015 Sq.ft |
| BALCONY AREA :   | 723 Sq.ft  |
| TOTAL AREA :     | 1738 Sq.ft |