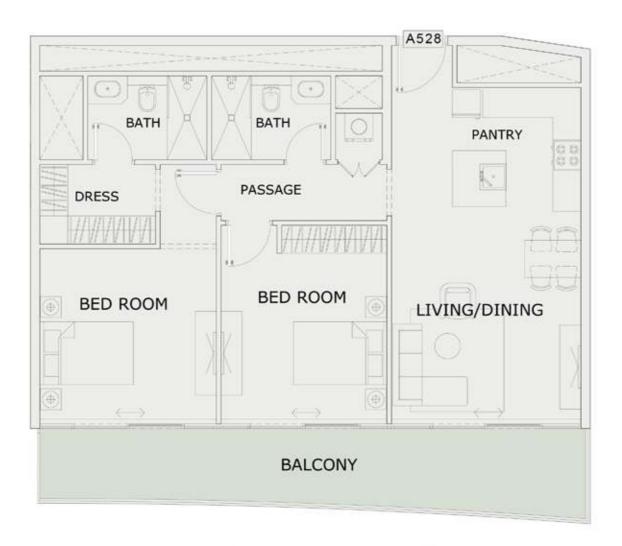

|
| SUITE AREA :      | 631 Sq.ft |
| BALCONY AREA:     | 171 Sq.ft |
| TOTAL AREA :      | 802 Sq.ft |





ROAD



### 1 BHK

| LEVEL : FIFTH FLO | OR        |
|-------------------|-----------|
| UNIT NO : A525    | 150       |
| SUITE AREA:       | 616 Sq.ft |
| BALCONY AREA:     | 166 Sq.ft |
| TOTAL AREA :      | 782 Sq.ft |





ROAD



### 2 BHK

| LEVEL : FIFTH FLO | OR         |
|-------------------|------------|
| UNIT NO : A526    | -71        |
| SUITE AREA :      | 982 Sq.ft  |
| BALCONY AREA :    | 591 Sq.ft  |
| TOTAL AREA :      | 1573 Sq.ft |







### 2 BHK

| LEVEL : FIFTH FLO | OR         |
|-------------------|------------|
| UNIT NO : A527    | -27        |
| SUITE AREA :      | 984 Sq.ft  |
| BALCONY AREA:     | 501 Sq.ft  |
| TOTAL AREA:       | 1485 Sq.ft |





ROAD



### 2 BHK

| LEVEL : FIFTH FLO | OR         |
|-------------------|------------|
| UNIT NO : A528    | -494       |
| SUITE AREA:       | 922 Sq.ft  |
| BALCONY AREA:     | 223 Sq.ft  |
| TOTAL AREA :      | 1145 Sq.ft |





ROAD



## STUDIO

| LEVEL : FIFTH FLO | OR        |
|-------------------|-----------|
| UNIT NO : A529    | -17       |
| SUITE AREA :      | 347 Sq.ft |
| BALCONY AREA:     | 66 Sq.ft  |
| TOTAL AREA:       | 413 Sq.ft |





ROAD



## STUDIO

| LEVEL : FIFTH FLO | OR        |
|-------------------|-----------|
| UNIT NO : A530    |           |
| SUITE AREA :      | 347 Sq.ft |
| BALCONY AREA:     | 64 Sq.ft  |
| TOTAL AREA :      | 411 Sq.ft |





ROAD



## STUDIO

| LEVEL : FIFTH FLO | OR        |
|-------------------|-----------|
| UNIT NO : A531    |