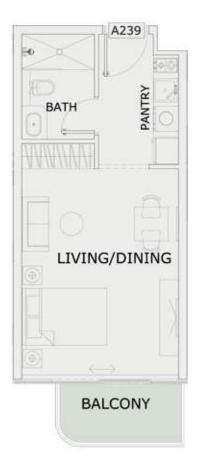

## STUDIO

| LEVEL : SECOND F | LOOR      |
|------------------|-----------|
| UNIT NO : A239   |           |
| SUITE AREA :     | 347 Sq.ft |
| BALCONY AREA:    | 48 Sq.ft  |
| TOTAL AREA:      | 395 Sq.ft |