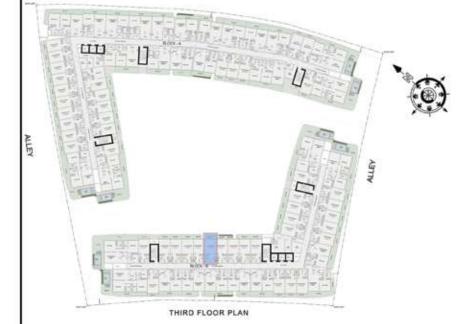

### 1 BHK

| LEVEL : THIRD FLO | OR        |
|-------------------|-----------|
| UNIT NO : A301    |           |
| SUITE AREA:       | 632 Sq.ft |
| BALCONY AREA:     | 83 Sq.ft  |
| TOTAL AREA:       | 715 Sq.ft |

# STUDIO

| LEVEL : THIRD FLO | OR        |
|-------------------|-----------|
| UNIT NO : A329    |           |
| SUITE AREA:       | 347 Sq.ft |
| BALCONY AREA:     | 43 Sq.ft  |
| TOTAL AREA:       | 390 Sq.ft |

# STUDIO

| LEVEL : THIRD FLO | OR        |
|-------------------|-----------|
| UNIT NO : A330    |           |
| SUITE AREA:       | 347 Sq.ft |
| BALCONY AREA:     | 43 Sq.ft  |
| TOTAL AREA:       | 390 Sq.ft |

## 2 BHK

| LEVEL : THIRD FLO | OOR        |
|-------------------|------------|
| UNIT NO : A331    |            |
| SUITE AREA:       | 979 Sq.ft  |
| BALCONY AREA:     | 570 Sq.ft  |
| TOTAL AREA:       | 1549 Sq.ft |

#### 2 BHK

| LEVEL : THIRD FLO | OOR        |
|-------------------|------------|
| UNIT NO : A332    |            |
| SUITE AREA:       | 982 Sq.ft  |
| BALCONY AREA:     | 688 Sq.ft  |
| TOTAL AREA:       | 1670 Sq.ft |

## STUDIO

| LEVEL : THIRD FLO | OR        |
|-------------------|-----------|
| UNIT NO : A333    |           |
| SUITE AREA:       | 352 Sq.ft |
| BALCONY AREA:     | 55 Sq.ft  |
| TOTAL AREA:       | 407 Sq.ft |

#### 2 BHK

| LEVEL : THIRD FLO | OOR        |
|-------------------|------------|
| UNIT NO : A334    |            |
| SUITE AREA:       | 922 Sq.ft  |
| BALCONY AREA:     | 223 Sq.ft  |
| TOTAL AREA:       | 1145 Sq.ft |

## STUDIO

| LEVEL : THIRD FLO | OR        |
|-------------------|-----------|
| UNIT NO : A335    |           |
| SUITE AREA:       | 347 Sq.ft |
| BALCONY AREA:     | 66 Sq.ft  |
| TOTAL AREA :      | 413 Sq.ft |

## STUDIO

| LEVEL : THIRD FLO | OR        |
|-------------------|-----------|
| UNIT NO : A336    |           |
| SUITE AREA:       | 347 Sq.ft |
| BALCONY AREA:     | 64 Sq.ft  |
| TOTAL AREA :      | 411 Sq.ft |

## STUDIO

| LEVEL : THIRD FLO | OR        |
|-------------------|-----------|
| UNIT NO : A337    |           |
| SUITE AREA:       | 347 Sq.ft |
| BALCONY AREA:     | 64 Sq.ft  |
| TOTAL AREA :      | 411 Sq.ft |

#### 1 BHK

| LEVEL : THIRD FLO | OR        |
|-------------------|-----------|
| UNIT NO : A338    |           |
| SUITE AREA:       | 631 Sq.ft |
| BALCONY AREA:     | 116 Sq.ft |
| TOTAL AREA :      | 747 Sq.ft |

#### 1 BHK

| LEVEL : THIRD FLO | OR        |
|-------------------|-----------|
| UNIT NO : A339    |           |
| SUITE AREA:       | 623 Sq.ft |
| BALCONY AREA:     | 121 Sq.ft |
| TOTAL AREA :      | 744 Sq.ft |

#### 1 BHK

| LEVEL : THIRD FLO | OR        |
|-------------------|-----------|
| UNIT NO : A340    |           |
| SUITE AREA:       | 672 Sq.ft |
| BALCONY AREA:     | 140 Sq.ft |
| TOTAL AREA:       | 812 Sq.ft |

#### 2 BHK

| LEVEL : THIRD FLO | OOR        |
|-------------------|------------|
| UNIT NO : A341    |            |
| SUITE AREA:       | 931 Sq.ft  |
| BALCONY AREA:     | 175 Sq.ft  |
| TOTAL AREA:       | 1106 Sq.ft |