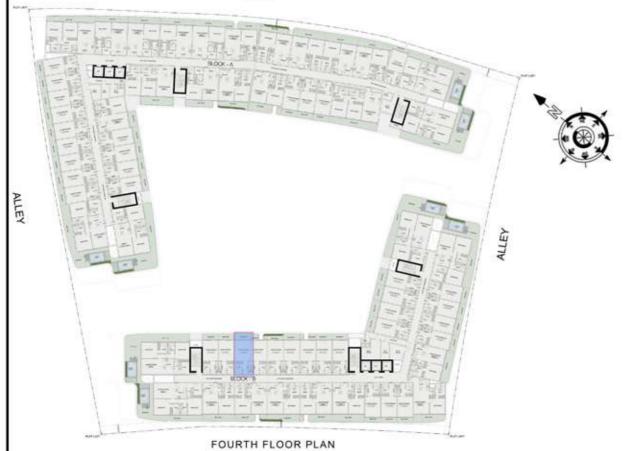

## 1 BHK

| LEVEL : FOURTH FLOOR |           |
|----------------------|-----------|
| UNIT NO : A401       | - 17      |
| SUITE AREA :         | 632 Sq.ft |
| BALCONY AREA:        | 83 Sq.ft  |
| TOTAL AREA:          | 715 Sq.ft |

# STUDIO

| LEVEL : FOURTH F | LOOR      |
|------------------|-----------|
| UNIT NO : A402   | 379       |
| SUITE AREA :     | 347 Sq.ft |
| BALCONY AREA:    | 66 Sq.ft  |
| TOTAL AREA :     | 413 Sq.ft |

# STUDIO

|                   | 111       |
|-------------------|-----------|
| LEVEL : FOURTH FI | LOOR      |
| UNIT NO : A403    | - 579     |
| SUITE AREA :      | 347 Sq.ft |
| BALCONY AREA:     | 64 Sq.ft  |
| TOTAL AREA:       | 411 Sq.ft |

# STUDIO

| LEVEL : FOURTH FI | LOOR      |
|-------------------|-----------|
| UNIT NO : A404    | . 19      |
| SUITE AREA:       | 347 Sq.ft |
| BALCONY AREA:     | 64 Sq.ft  |
| TOTAL AREA :      | 411 Sq.ft |

# STUDIO

| LEVEL : FOURTH FI | LOOR      |
|-------------------|-----------|
| UNIT NO : A405    | · 170     |
| SUITE AREA :      | 352 Sq.ft |
| BALCONY AREA:     | 65 Sq.ft  |
| TOTAL AREA:       | 417 Sq.ft |

### 2 BHK

| LEVEL : FOURTH FLOOR |            |
|----------------------|------------|
| UNIT NO : A406       | -17        |
| SUITE AREA :         | 984 Sq.ft  |
| BALCONY AREA:        | 703 Sq.ft  |
| TOTAL AREA:          | 1687 Sq.ft |

### 2 BHK

| LEVEL : FOURTH F | LOOR       |
|------------------|------------|
| UNIT NO : A407   | -77        |
| SUITE AREA :     | 979 Sq.ft  |
| BALCONY AREA:    | 623 Sq.ft  |
| TOTAL AREA:      | 1602 Sq.ft |

# STUDIO

| LEVEL : FOURTH FI | LOOR      |
|-------------------|-----------|
| UNIT NO : A408    |           |
| SUITE AREA :      | 347 Sq.ft |
| BALCONY AREA:     | 64 Sq.ft  |
| TOTAL AREA :      | 411 Sq.ft |