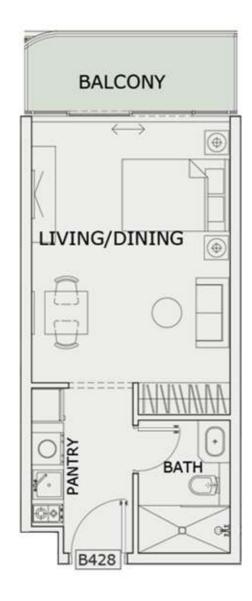

| 347 Sq.ft |
| BALCONY AREA:     | 64 Sq.ft  |
| TOTAL AREA :      | 411 Sq.ft |





ROAD



## STUDIO

| 20                |           |
|-------------------|-----------|
| LEVEL : FOURTH FL | OOR       |
| UNIT NO : B425    |           |
| SUITE AREA:       | 347 Sq.ft |
| BALCONY AREA:     | 64 Sq.ft  |
| TOTAL AREA:       | 411 Sq.ft |





ROAD



#### STUDIO

| LEVEL : FOURTH F | LOOR      |
|------------------|-----------|
| UNIT NO : B426   | 479       |
| SUITE AREA :     | 347 Sq.ft |
| BALCONY AREA:    | 39 Sq.ft  |
| TOTAL AREA :     | 386 Sq.ft |





ROAD



## STUDIO

| LEVEL : FOURTH FI | OOR       |
|-------------------|-----------|
| UNIT NO : B427    |           |
| SUITE AREA :      | 347 Sq.ft |
| BALCONY AREA:     | 44 Sq.ft  |
| TOTAL AREA :      | 391 Sq.ft |





ROAD



## STUDIO

| 200              |           |
|------------------|-----------|
| LEVEL :FOURTH FL | OOR       |
| UNIT NO : B428   |           |
| SUITE AREA :     | 347 Sq.ft |
| BALCONY AREA:    | 63 Sq.ft  |
| TOTAL AREA:      | 410 Sq.ft |





ROAD



## STUDIO

| LEVEL : FOURTH FI | LOOR      |
|-------------------|-----------|
| UNIT NO : B429    | -17       |
| SUITE AREA :      | 347 Sq.ft |
| BALCONY AREA:     | 44 Sq.ft  |
| TOTAL AREA:       | 391 Sq.ft |





ROAD



## STUDIO

| 2.5               | The state of the s |
|-------------------|----------------------------------------------------------------------------------------------------------------------------------------------------------------------------------------------------------------------------------------