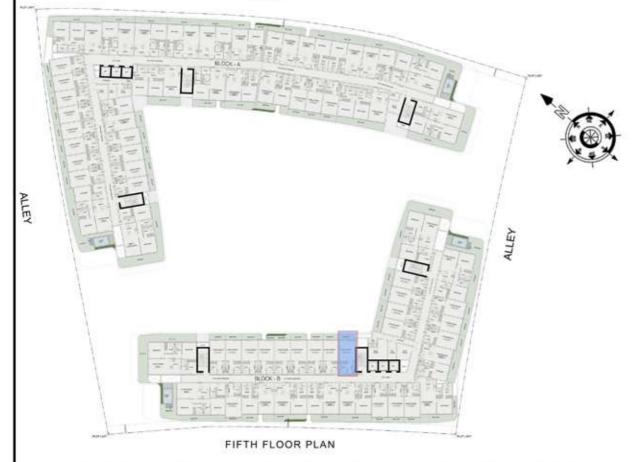

t  |
| TOTAL AREA :        | 396 Sq.ft |





ROAD



# STUDIO

| V                  | 2         |
|--------------------|-----------|
| LEVEL :FIFTH FLOOR |           |
| UNIT NO : B527     |           |
| SUITE AREA:        | 347 Sq.ft |
| BALCONY AREA:      | 63 Sq.ft  |
| TOTAL AREA:        | 410 Sq.ft |





ROAD



## STUDIO

| LEVEL : FIFTH FLOOR |           |
|---------------------|-----------|
| UNIT NO : B528      | - 19      |
| SUITE AREA:         | 347 Sq.ft |
| BALCONY AREA:       | 46 Sq.ft  |
| TOTAL AREA:         | 393 Sq.ft |





ROAD



## STUDIO

| LEVEL : FIFTH FLOOR |           |
|---------------------|-----------|
| UNIT NO : B529      | · 179     |
| SUITE AREA :        | 347 Sq.ft |
| BALCONY AREA:       | 64 Sq.ft  |
| TOTAL AREA:         | 411 Sq.ft |





ROAD



## STUDIO

| LEVEL : FIFTH FLO | OR        |
|-------------------|-----------|
| UNIT NO : B530    |           |
| SUITE AREA :      | 351 Sq.ft |
| BALCONY AREA:     | 64 Sq.ft  |
| TOTAL AREA:       | 415 Sq.ft |