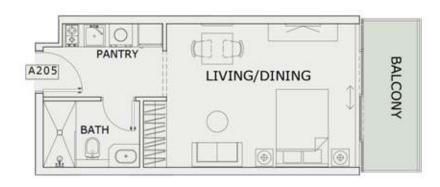

### STUDIO

| LEVEL : SECOND F | LOOR      |
|------------------|-----------|
| UNIT NO : A205   |           |
| SUITE AREA :     | 352 Sq.ft |
| BALCONY AREA:    | 65 Sq.ft  |
| TOTAL AREA :     | 417 Sq.ft |