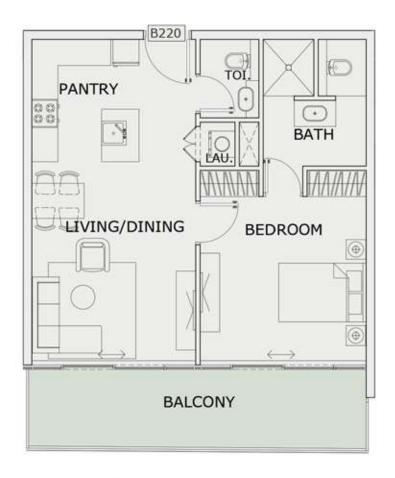

### 1BHK

| LEVEL : SECOND F | LOOR      |
|------------------|-----------|
| UNIT NO : B221   |           |
| SUITE AREA :     | 631 Sq.ft |
| BALCONY AREA:    | 133 Sq.ft |
| TOTAL AREA:      | 764 Sq.ft |