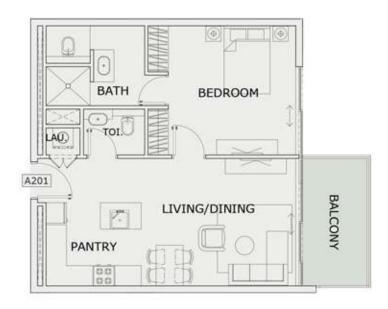

### 1 BHK

| LEVEL : SECOND FLOOR |           |
|----------------------|-----------|
| UNIT NO : A201       |           |
| SUITE AREA :         | 632 Sq.ft |
| BALCONY AREA:        | 83 Sq.ft  |
| TOTAL AREA :         | 715 Sq.ft |