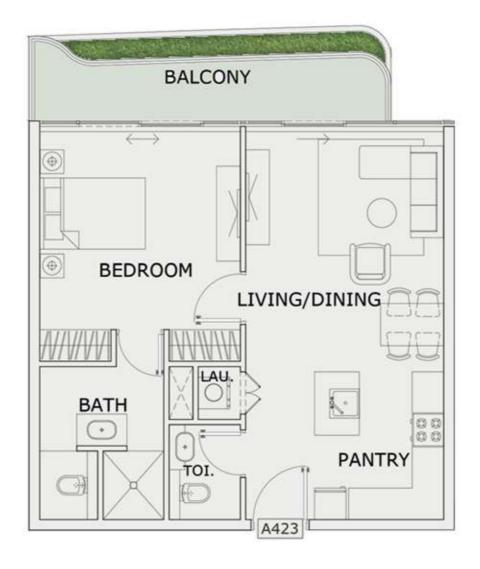

132 Sq.ft |
| TOTAL AREA :      | 799 Sq.ft |





ROAD



## 1 BHK

| es established    |           |
|-------------------|-----------|
| LEVEL : FOURTH FI | LOOR      |
| UNIT NO : A420    | ×9        |
| SUITE AREA :      | 667 Sq.ft |
| BALCONY AREA:     | 130 Sq.ft |
| TOTAL AREA:       | 797 Sq.ft |





ROAD



## 1 BHK

| LEVEL : FOURTH FI | LOOR      |
|-------------------|-----------|
| UNIT NO : A421    | - 10      |
| SUITE AREA:       | 667 Sq.ft |
| BALCONY AREA:     | 127 Sq.ft |
| TOTAL AREA :      | 794 Sq.ft |





ROAD



#### 1 BHK

|                   | e e       |
|-------------------|-----------|
| LEVEL : FOURTH FL | LOOR      |
| UNIT NO : A422    | - 77      |
| SUITE AREA :      | 611 Sq.ft |
| BALCONY AREA:     | 130 Sq.ft |
| TOTAL AREA:       | 741 Sq.ft |





ROAD



#### 1 BHK

| LEVEL : FOURTH FI | LOOR      |
|-------------------|-----------|
| UNIT NO : A423    |           |
| SUITE AREA :      | 631 Sq.ft |
| BALCONY AREA :    | 92 Sq.ft  |
| TOTAL AREA :      | 723 Sq.ft |





ROAD



#### 1 BHK

| LEVEL : FOURTH F | LOOR      |
|------------------|-----------|
| UNIT NO : A424   |           |
| SUITE AREA :     | 631 Sq.ft |
| BALCONY AREA:    | 165 Sq.ft |
| TOTAL AREA :     | 796 Sq.ft |





ROAD



#### 1 BHK

| LEVEL : FOURTH FI | LOOR      |
|-------------------|-----------|
| UNIT NO : A425    | 3D        |
| SUITE AREA:       | 631 Sq.ft |
| BALCONY AREA:     | 171 Sq.ft |
| TOTAL AREA :      | 802 Sq.ft |





ROAD



#### 1 BHK

| LEVEL : FOURTH FI | LOOR      |
|-------------------|-----------|
| UNIT NO : A426    | 379