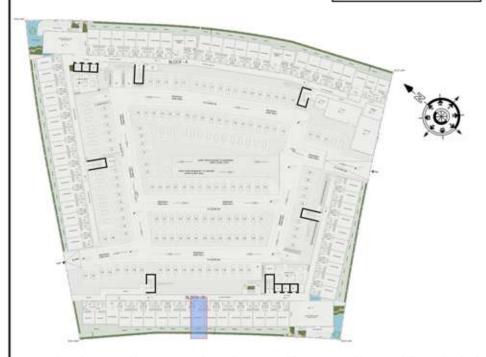

### STUDIO

| LEVEL : GROUND F | LOOR      |
|------------------|-----------|
| UNIT NO : AG01   |           |
| SUITE AREA :     | 347 Sq.ft |
| BALCONY AREA:    | 81 Sq.ft  |
| TOTAL AREA :     | 428 Sq.ft |

### STUDIO

| LEVEL : GROUND F | LOOR      |
|------------------|-----------|
| UNIT NO : AG02   |           |
| SUITE AREA :     | 347 Sq.ft |
| BALCONY AREA:    | 88 Sq.ft  |
| TOTAL AREA :     | 435 Sq.ft |

### STUDIO

| LEVEL : GROUND F | LOOR      |
|------------------|-----------|
| UNIT NO : AG03   |           |
| SUITE AREA :     | 347 Sq.ft |
| BALCONY AREA:    | 93 Sq.ft  |
| TOTAL AREA :     | 440 Sq.ft |

### STUDIO

| LEVEL : GROUND F | LOOR      |
|------------------|-----------|
| UNIT NO : AG04   |           |
| SUITE AREA :     | 347 Sq.ft |
| BALCONY AREA:    | 98 Sq.ft  |
| TOTAL AREA :     | 445 Sq.ft |

### STUDIO

| LEVEL : GROUND F | LOOR      |
|------------------|-----------|
| UNIT NO : AG05   |           |
| SUITE AREA :     | 347 Sq.ft |
| BALCONY AREA:    | 100 Sq.ft |
| TOTAL AREA :     | 447 Sq.ft |

### STUDIO

| LEVEL : GROUND F | LOOR      |
|------------------|-----------|
| UNIT NO : AG06   |           |
| SUITE AREA :     | 347 Sq.ft |
| BALCONY AREA:    | 102 Sq.ft |
| TOTAL AREA :     | 449 Sq.ft |

### STUDIO

| LEVEL : GROUND F | LOOR      |
|------------------|-----------|
| UNIT NO : AG07   |           |
| SUITE AREA :     | 347 Sq.ft |
| BALCONY AREA :   | 102 Sq.ft |
| TOTAL AREA :     | 449 Sq.ft |

### STUDIO

| LEVEL : GROUND F | LOOR      |
|------------------|-----------|
| UNIT NO : AG08   |           |
| SUITE AREA :     | 347 Sq.ft |
| BALCONY AREA:    | 101 Sq.ft |
| TOTAL AREA :     | 448 Sq.ft |

### STUDIO

| LEVEL : GROUND F | LOOR      |
|------------------|-----------|
| UNIT NO : AG09   |           |
| SUITE AREA :     | 347 Sq.ft |
| BALCONY AREA:    | 98 Sq.ft  |
| TOTAL AREA :     | 445 Sq.ft |

### STUDIO

| LEVEL : GROUND F | LOOR      |
|------------------|-----------|
| UNIT NO : AG10   |           |
| SUITE AREA :     | 347 Sq.ft |
| BALCONY AREA:    | 94 Sq.ft  |
| TOTAL AREA :     | 441 Sq.ft |

### STUDIO

| LEVEL : GROUND F | LOOR      |
|------------------|-----------|
| UNIT NO : AG11   |           |
| SUITE AREA :     | 347 Sq.ft |
| BALCONY AREA:    | 90 Sq.ft  |
| TOTAL AREA :     | 437 Sq.ft |

### STUDIO

| LEVEL : GROUND F | LOOR      |
|------------------|-----------|
| UNIT NO : AG12   |           |
| SUITE AREA :     | 347 Sq.ft |
| BALCONY AREA:    | 86 Sq.ft  |
| TOTAL AREA :     | 433 Sq.ft |

### STUDIO

| LEVEL : GROUND F | LOOR      |
|------------------|-----------|
| UNIT NO : AG13   |           |
| SUITE AREA :     | 347 Sq.ft |
| BALCONY AREA:    | 83 Sq.ft  |
| TOTAL AREA :     | 430 Sq.ft |

### STUDIO

| LEVEL : GROUND F | LOOR      |
|------------------|-----------|
| UNIT NO : AG14   | 20011     |
| SUITE AREA :     | 347 Sq.ft |
| BALCONY AREA :   | 79 Sq.ft  |
| TOTAL AREA:      | 426 Sq.ft |

### STUDIO

| LEVEL : GROUND F | LOOR      |
|------------------|-----------|
| UNIT NO : AG15   |           |
| SUITE AREA:      | 347 Sq.ft |
| BALCONY AREA:    | 75 Sq.ft  |
| TOTAL AREA :     | 422 Sq.ft |

### STUDIO

| LEVEL : GROUND F | LOOR      |
|------------------|-----------|
| UNIT NO : AG16   |           |
| SUITE AREA :     | 347 Sq.ft |
| BALCONY AREA:    | 71 Sq.ft  |
| TOTAL AREA :     | 418 Sq.ft |

### STUDIO

| LEVEL : GROUND F | LOOR      |
|------------------|-----------|
| UNIT NO : AG17   |           |
| SUITE AREA :     | 347 Sq.ft |
| BALCONY AREA:    | 77 Sq.ft  |
| TOTAL AREA :     | 424 Sq.ft |

### STUDIO

| LEVEL : GROUND F | LOOR      |
|------------------|-----------|
| UNIT NO : AG18   |           |
| SUITE AREA :     | 347 Sq.ft |
| BALCONY AREA:    | 80 Sq.ft  |
| TOTAL AREA:      | 427 Sq.ft |

### STUDIO

| LEVEL : GROUND F | LOOR      |
|------------------|-----------|
| UNIT NO : AG19   |           |
| SUITE AREA :     | 347 Sq.ft |
| BALCONY AREA:    | 80 Sq.ft  |
| TOTAL AREA :     | 427 Sq.ft |

### STUDIO

| LEVEL : GROUND F | LOOR      |
|------------------|-----------|
| UNIT NO : AG20   |           |
| SUITE AREA :     | 347 Sq.ft |
| BALCONY AREA:    | 79 Sq.ft  |
| TOTAL AREA :     | 426 Sq.ft |

### STUDIO

| LOOR      |                       |
|-----------|-----------------------|
|           |                       |
| 347 Sq.ft |                       |
| 79 Sq.ft  |                       |
| 426 Sq.ft |                       |
|           | 347 Sq.ft<br>79 Sq.ft |

### STUDIO

| LEVEL : GROUND F | LOOR      |
|------------------|-----------|
| UNIT NO : AG22   |           |
| SUITE AREA :     | 347 Sq.ft |
| BALCONY AREA:    | 80 Sq.ft  |
| TOTAL AREA:      | 427 Sq.ft |

### STUDIO

| LEVEL : GROUND F | LOOR      |
|------------------|-----------|
| UNIT NO : AG23   |           |
| SUITE AREA :     | 347 Sq.ft |
| BALCONY AREA:    | 79 Sq.ft  |
| TOTAL AREA :     | 426 Sq.ft |

UNIT - AG24

### 1 BHK

| LEVEL : GROUND F | LOOR      |
|------------------|-----------|
| UNIT NO : AG24   |           |
| SUITE AREA :     | 612 Sq.ft |
| BALCONY AREA:    | 224 Sq.ft |
| TOTAL AREA:      | 836 Sq.ft |

### STUDIO

| LEVEL : GROUND FLOOR |           |
|----------------------|-----------|
| UNIT NO : AG25       |           |
| SUITE AREA :         | 347 Sq.ft |
| BALCONY AREA:        | 73 Sq.ft  |
| TOTAL AREA :         | 420 Sq.ft |

### STUDIO

| LEVEL : GROUND F | LOOR      |
|------------------|-----------|
| UNIT NO : AG26   |           |
| SUITE AREA :     | 347 Sq.ft |
| BALCONY AREA:    | 80 Sq.ft  |
| TOTAL AREA :     | 427 Sq.ft |

### STUDIO

| LEVEL : GROUND F | LOOR      |
|------------------|-----------|
| UNIT NO : AG27   |           |
| SUITE AREA :     | 347 Sq.ft |
| BALCONY AREA:    | 86 Sq.ft  |
| TOTAL AREA :     | 433 Sq.ft |

### STUDIO

| LEVEL : GROUND F | LOOR      |
|------------------|-----------|
| UNIT NO : AG28   |           |
| SUITE AREA :     | 347 Sq.ft |
| BALCONY AREA:    | 88 Sq.ft  |
| TOTAL AREA:      | 435 Sq.ft |

### STUDIO

| LEVEL : GROUND F | LOOR      |
|------------------|-----------|
| UNIT NO : AG29   |           |
| SUITE AREA :     | 347 Sq.ft |
| BALCONY AREA:    | 89 Sq.ft  |
| TOTAL AREA :     | 436 Sq.ft |

### STUDIO

| LEVEL : GROUND F | LOOR      |
|------------------|-----------|
| UNIT NO : AG30   |           |
| SUITE AREA :     | 347 Sq.ft |
| BALCONY AREA:    | 86 Sq.ft  |
| TOTAL AREA :     | 433 Sq.ft |

### 1 BHK

| LEVEL : GROUND F | LOOR      |
|------------------|-----------|
| UNIT NO : AG31   |           |
| SUITE AREA :     | 616 Sq.ft |
| BALCONY AREA:    | 239 Sq.ft |
| TOTAL AREA :     | 855 Sq.ft |

### STUDIO

| LEVEL : GROUND F | LOOR      |
|------------------|-----------|
| UNIT NO : AG32   |           |
| SUITE AREA :     | 347 Sq.ft |
| BALCONY AREA:    | 71 Sq.ft  |
| TOTAL AREA :     | 418 Sq.ft |

### STUDIO

| LEVEL : GROUND F | LOOR      |
|------------------|-----------|
| UNIT NO : AG33   |           |
| SUITE AREA :     | 347 Sq.ft |
| BALCONY AREA:    | 71 Sq.ft  |
| TOTAL AREA :     | 418 Sq.ft |

### STUDIO

| LEVEL : GROUND F | LOOR      |
|------------------|-----------|
| UNIT NO : AG34   |           |
| SUITE AREA :     | 347 Sq.ft |
| BALCONY AREA :   | 71 Sq.ft  |
| TOTAL AREA :     | 418 Sq.ft |

### STUDIO

| LEVEL : GROUND F | LOOR      |
|------------------|-----------|
| UNIT NO : AG35   |           |
| SUITE AREA :     | 347 Sq.ft |
| BALCONY AREA:    | 72 Sq.ft  |
| TOTAL AREA :     | 419 Sq.ft |

### STUDIO

| LEVEL : GROUND F | LOOR      |
|------------------|-----------|
| UNIT NO : AG36   |           |
| SUITE AREA :     | 347 Sq.ft |
| BALCONY AREA :   | 72 Sq.ft  |
| TOTAL AREA :     | 419 Sq.ft |

#### 2 BHK

| LEVEL : GROUND FLOOR |            |
|----------------------|------------|
| UNIT NO : AG37       | 15.        |
| SUITE AREA:          | 1019 Sq.ft |
| BALCONY AREA:        | 305 Sq.ft  |
| TOTAL AREA :         | 1324 Sq.ft |