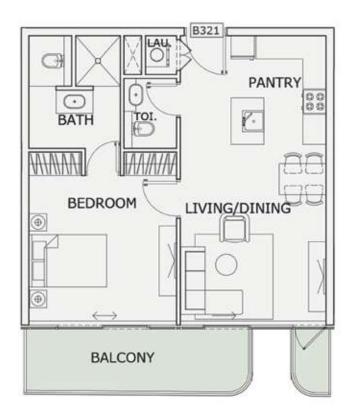

|
| SUITE AREA:       | 347 Sq.ft |
| BALCONY AREA:     | 52 Sq.ft  |
| TOTAL AREA :      | 399 Sq.ft |





ROAD



#### 1BHK

| LEVEL : THIRD FLO | OR        |
|-------------------|-----------|
| UNIT NO : B318    |           |
| SUITE AREA:       | 631 Sq.ft |
| BALCONY AREA:     | 161 Sq.ft |
| TOTAL AREA :      | 792 Sq.ft |





ROAD



#### 1BHK

| LEVEL : THIRD FLO | OR        |
|-------------------|-----------|
| UNIT NO : B319    |           |
| SUITE AREA:       | 631 Sq.ft |
| BALCONY AREA:     | 122 Sq.ft |
| TOTAL AREA :      | 753 Sq.ft |





ROAD



#### 1BHK

| LEVEL : THIRD FLO | OR        |
|-------------------|-----------|
| UNIT NO : B320    |           |
| SUITE AREA:       | 631 Sq.ft |
| BALCONY AREA:     | 131 Sq.ft |
| TOTAL AREA :      | 762 Sq.ft |





ROAD



### 1BHK

| LEVEL : THIRD FLO | OR        |
|-------------------|-----------|
| UNIT NO : B321    |           |
| SUITE AREA:       | 631 Sq.ft |
| BALCONY AREA:     | 124 Sq.ft |
| TOTAL AREA:       | 755 Sq.ft |





ROAD



### 1BHK

| LEVEL : THIRD FLO | OR        |
|-------------------|-----------|
| UNIT NO : B322    |           |
| SUITE AREA:       | 631 Sq.ft |
| BALCONY AREA:     | 142 Sq.ft |
| TOTAL AREA:       | 773 Sq.ft |





ROAD



### STUDIO

| LEVEL : THIRD FLO | OR        |
|-------------------|-----------|
| UNIT NO : B323    |           |
| SUITE AREA:       | 347 Sq.ft |
| BALCONY AREA:     | 40 Sq.ft  |
| TOTAL AREA :      | 387 Sq.ft |





ROAD



### 2 BHK

| LEVEL : THIRD FLO | OOR        |
|-------------------|------------|
| UNIT NO : B324    |