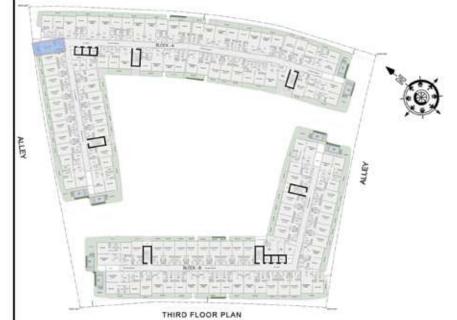

### 1 BHK

| LEVEL : THIRD FLO | OR        |
|-------------------|-----------|
| UNIT NO : A301    |           |
| SUITE AREA:       | 632 Sq.ft |
| BALCONY AREA:     | 83 Sq.ft  |
| TOTAL AREA:       | 715 Sq.ft |

#### 2 BHK

| LEVEL : THIRD FLO | OOR        |
|-------------------|------------|
| UNIT NO : A319    |            |
| SUITE AREA:       | 924 Sq.ft  |
| BALCONY AREA:     | 269 Sq.ft  |
| TOTAL AREA :      | 1193 Sq.ft |

#### 1 BHK

| LEVEL : THIRD FLO | OR        |
|-------------------|-----------|
| UNIT NO : A320    |           |
| SUITE AREA:       | 667 Sq.ft |
| BALCONY AREA:     | 125 Sq.ft |
| TOTAL AREA:       | 792 Sq.ft |

### 1 BHK

| LEVEL : THIRD FLO | OR        |
|-------------------|-----------|
| UNIT NO : A321    |           |
| SUITE AREA:       | 667 Sq.ft |
| BALCONY AREA:     | 132 Sq.ft |
| TOTAL AREA:       | 799 Sq.ft |

#### 1 BHK

| LEVEL : THIRD FLO | OR        |
|-------------------|-----------|
| UNIT NO : A322    |           |
| SUITE AREA:       | 667 Sq.ft |
| BALCONY AREA:     | 130 Sq.ft |
| TOTAL AREA :      | 797 Sq.ft |

#### 1 BHK

| LEVEL : THIRD FLO | OR        |
|-------------------|-----------|
| UNIT NO : A323    |           |
| SUITE AREA:       | 667 Sq.ft |
| BALCONY AREA:     | 116 Sq.ft |
| TOTAL AREA:       | 783 Sq.ft |

#### 1 BHK

| LEVEL : THIRD FLO | OR        |
|-------------------|-----------|
| UNIT NO : A324    |           |
| SUITE AREA:       | 611 Sq.ft |
| BALCONY AREA:     | 114 Sq.ft |
| TOTAL AREA:       | 725 Sq.ft |

### 1 BHK

| LEVEL : THIRD FLO | OR        |
|-------------------|-----------|
| UNIT NO : A325    |           |
| SUITE AREA:       | 631 Sq.ft |
| BALCONY AREA:     | 126 Sq.ft |
| TOTAL AREA:       | 757 Sq.ft |

## 1 BHK

| LEVEL : THIRD FLO | OR        |
|-------------------|-----------|
| UNIT NO : A326    |           |
| SUITE AREA:       | 631 Sq.ft |
| BALCONY AREA:     | 165 Sq.ft |
| TOTAL AREA :      | 796 Sq.ft |

## 1 BHK

| LEVEL : THIRD FLO | OR        |
|-------------------|-----------|
| UNIT NO : A327    |           |
| SUITE AREA:       | 631 Sq.ft |
| BALCONY AREA:     | 171 Sq.ft |
| TOTAL AREA:       | 802 Sq.ft |

## 1 BHK

| LEVEL : THIRD FLO | OR        |
|-------------------|-----------|
| UNIT NO : A328    |           |
| SUITE AREA:       | 616 Sq.ft |
| BALCONY AREA:     | 165 Sq.ft |
| TOTAL AREA:       | 781 Sq.ft |

# STUDIO

| LEVEL : THIRD FLO | OR        |
|-------------------|-----------|
| UNIT NO : A329    |           |
| SUITE AREA:       | 347 Sq.ft |
| BALCONY AREA:     | 43 Sq.ft  |
| TOTAL AREA:       | 390 Sq.ft |

# STUDIO

| LEVEL : THIRD FLO | OR        |
|-------------------|-----------|
| UNIT NO : A330    |           |
| SUITE AREA:       | 347 Sq.ft |
| BALCONY AREA:     | 43 Sq.ft  |
| TOTAL AREA:       | 390 Sq.ft |

## 2 BHK

| LEVEL : THIRD FLO | OOR        |
|-------------------|------------|
| UNIT NO : A331    |            |
| SUITE AREA:       | 979 Sq.ft  |
| BALCONY AREA:     | 570 Sq.ft  |
| TOTAL AREA:       | 1549 Sq.ft |

#### 2 BHK

| LEVEL : THIRD FLO | OOR        |
|-------------------|------------|
| UNIT NO : A332    |            |
| SUITE AREA:       | 982 Sq.ft  |
| BALCONY AREA:     | 688 Sq.ft  |
| TOTAL AREA:       | 1670 Sq.ft |

## STUDIO

| LEVEL : THIRD FLO | OR        |
|-------------------|-----------|
| UNIT NO : A333    |           |
| SUITE AREA:       | 352 Sq.ft |
| BALCONY AREA:     | 55 Sq.ft  |
| TOTAL AREA:       | 407 Sq.ft |

#### 2 BHK

| LEVEL : THIRD FLO | OOR        |
|-------------------|------------|
| UNIT NO : A334    |            |
| SUITE AREA:       | 922 Sq.ft  |
| BALCONY AREA:     | 223 Sq.ft  |
| TOTAL AREA:       | 1145 Sq.ft |

## STUDIO

| LEVEL : THIRD FLO | OR        |
|-------------------|-----------|
| UNIT NO : A335    |           |
| SUITE AREA:       | 347 Sq.ft |
| BALCONY AREA:     | 66 Sq.ft  |
| TOTAL AREA :      | 413 Sq.ft |

## STUDIO

| LEVEL : THIRD FLO | OR        |
|-------------------|-----------|
| UNIT NO : A336    |           |
| SUITE AREA:       | 347 Sq.ft |
| BALCONY AREA:     | 64 Sq.ft  |
| TOTAL AREA :      | 411 Sq.ft |

## STUDIO

| LEVEL : THIRD FLO | OR        |
|-------------------|-----------|
| UNIT NO : A337    |           |
| SUITE AREA:       | 347 Sq.ft |
| BALCONY AREA:     | 64 Sq.ft  |
| TOTAL AREA :      | 411 Sq.ft |

#### 1 BHK

| LEVEL : THIRD FLO | OR        |
|-------------------|-----------|
| UNIT NO : A338    |           |
| SUITE AREA:       | 631 Sq.ft |
| BALCONY AREA:     | 116 Sq.ft |
| TOTAL AREA :      | 747 Sq.ft |

#### 1 BHK

| LEVEL : THIRD FLO | OR        |
|-------------------|-----------|
| UNIT NO : A339    |           |
| SUITE AREA:       | 623 Sq.ft |
| BALCONY AREA:     | 121 Sq.ft |
| TOTAL AREA :      | 744 Sq.ft |

#### 1 BHK

| LEVEL : THIRD FLO | OR        |
|-------------------|-----------|
| UNIT NO : A340    |           |
| SUITE AREA:       | 672 Sq.ft |
| BALCONY AREA:     | 140 Sq.ft |
| TOTAL AREA:       | 812 Sq.ft |

#### 2 BHK

| LEVEL : THIRD FLO | OOR        |
|-------------------|------------|
| UNIT NO : A341    |            |
| SUITE AREA:       | 931 Sq.ft  |
| BALCONY AREA:     | 175 Sq.ft  |
| TOTAL AREA:       | 1106 Sq.ft |