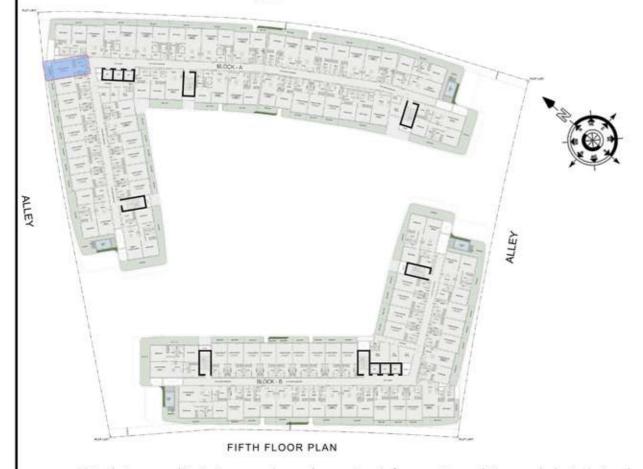

|
| SUITE AREA:       | 347 Sq.ft |
| BALCONY AREA:     | 64 Sq.ft  |
| TOTAL AREA :      | 411 Sq.ft |





ROAD



## STUDIO

| LEVEL : FIFTH FLO | OR        |
|-------------------|-----------|
| UNIT NO : A512    |           |
| SUITE AREA :      | 347 Sq.ft |
| BALCONY AREA:     | 64 Sq.ft  |
| TOTAL AREA :      | 411 Sq.ft |





ROAD



## STUDIO

| LEVEL : FIFTH FLO | OR        |
|-------------------|-----------|
| UNIT NO : A513    | 150       |
| SUITE AREA:       | 347 Sq.ft |
| BALCONY AREA:     | 64 Sq.ft  |
| TOTAL AREA :      | 411 Sq.ft |





ROAD



## STUDIO

| LEVEL : FIFTH FLO | OR        |
|-------------------|-----------|
| UNIT NO : A514    | - 17      |
| SUITE AREA :      | 347 Sq.ft |
| BALCONY AREA:     | 64 Sq.ft  |
| TOTAL AREA :      | 411 Sq.ft |





ROAD



## STUDIO

| LEVEL : FIFTH FLO | OR        |
|-------------------|-----------|
| UNIT NO : A515    | · P)      |
| SUITE AREA :      | 347 Sq.ft |
| BALCONY AREA:     | 53 Sq.ft  |
| TOTAL AREA:       | 400 Sq.ft |





ROAD



#### 2 BHK

| LEVEL : FIFTH FLO | OR         |
|-------------------|------------|
| UNIT NO : A516    | -77        |
| SUITE AREA :      | 924 Sq.ft  |
| BALCONY AREA:     | 269 Sq.ft  |
| TOTAL AREA:       | 1193 Sq.ft |





ROAD



#### 1 BHK

| LEVEL : FIFTH FLO | OR        |
|-------------------|-----------|
| UNIT NO : A517    | -59       |
| SUITE AREA :      | 667 Sq.ft |
| BALCONY AREA:     | 125 Sq.ft |
| TOTAL AREA:       | 792 Sq.ft |





ROAD



### 1 BHK

| LEVEL : FIFTH FLO | OR        |
|-------------------|-----------|
| UNIT NO : A518    |