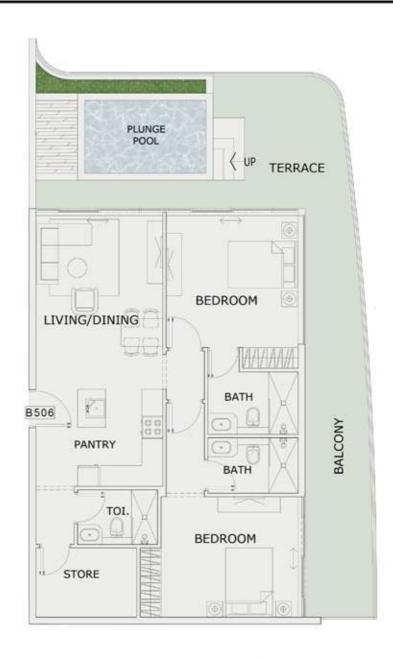

|
| SUITE AREA:       | 347 Sq.ft |
| BALCONY AREA:     | 85 Sq.ft  |
| TOTAL AREA :      | 432 Sq.ft |





ROAD



## STUDIO

| LEVEL : FIFTH FLO | OR        |
|-------------------|-----------|
| UNIT NO : B503    | 379       |
| SUITE AREA :      | 347 Sq.ft |
| BALCONY AREA:     | 85 Sq.ft  |
| TOTAL AREA :      | 432 Sq.ft |





ROAD



## STUDIO

| LEVEL : FIFTH FLO | OR        |
|-------------------|-----------|
| UNIT NO : B504    | -17       |
| SUITE AREA :      | 347 Sq.ft |
| BALCONY AREA:     | 86 Sq.ft  |
| TOTAL AREA:       | 433 Sq.ft |





ROAD



### 2 BHK

| LEVEL : FIFTH FLO | OR         |
|-------------------|------------|
| UNIT NO : B505    | 77         |
| SUITE AREA :      | 996 Sq.ft  |
| BALCONY AREA:     | 481 Sq.ft  |
| TOTAL AREA:       | 1477 Sq.ft |





ROAD



### 2 BHK

| LEVEL : FIFTH FLO | OR         |
|-------------------|------------|
| UNIT NO : B506    | -77        |
| SUITE AREA :      | 982 Sq.ft  |
| BALCONY AREA:     | 621 Sq.ft  |
| TOTAL AREA:       | 1603 Sq.ft |





ROAD



## STUDIO

| LEVEL : FIFTH FLO | OR        |
|-------------------|-----------|
| UNIT NO : B507    | · P       |
| SUITE AREA :      | 347 Sq.ft |
| BALCONY AREA:     | 66 Sq.ft  |
| TOTAL AREA:       | 413 Sq.ft |





ROAD



## STUDIO

| LEVEL : FIFTH FLO | OR        |
|-------------------|-----------|
| UNIT NO : B508    | -59       |
| SUITE AREA:       | 347 Sq.ft |
| BALCONY AREA:     | 64 Sq.ft  |
| TOTAL AREA :      | 411 Sq.ft |





ROAD



## STUDIO

| LEVEL : FIFTH FLO | OR        |
|-------------------|-----------|
| UNIT NO : B509    |