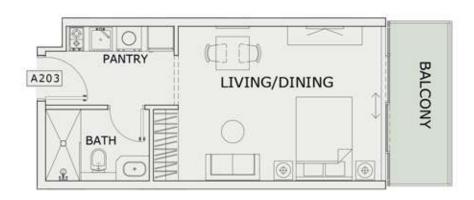

### STUDIO

| LEVEL : SECOND F | LOOR      |
|------------------|-----------|
| UNIT NO : A203   |           |
| SUITE AREA :     | 347 Sq.ft |
| BALCONY AREA :   | 64 Sq.ft  |
| TOTAL AREA :     | 411 Sq.ft |