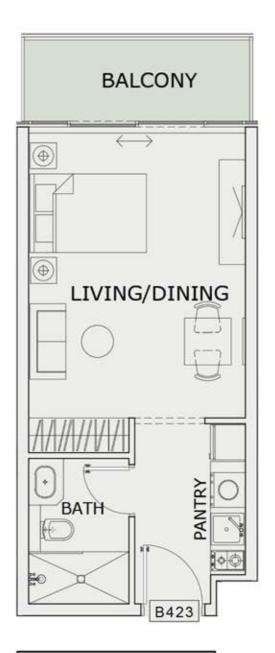

1 Sq.ft |
| BALCONY AREA:        | 113 Sq.ft |
| TOTAL AREA:          | 744 Sq.ft |





ROAD



#### 1BHK

| LEVEL : FOURTH FI | LOOR      |
|-------------------|-----------|
| UNIT NO : B420    | - 179     |
| SUITE AREA:       | 631 Sq.ft |
| BALCONY AREA:     | 141 Sq.ft |
| TOTAL AREA:       | 772 Sq.ft |





ROAD



#### 2 BHK

| LEVEL : FOURTH F | LOOR       |
|------------------|------------|
| UNIT NO : B421   | - 19       |
| SUITE AREA :     | 979 Sq.ft  |
| BALCONY AREA :   | 546 Sq.ft  |
| TOTAL AREA :     | 1525 Sq.ft |





ROAD

ALLEY

## 2 BHK

| LEVEL : FOURTH FLOOR |            |
|----------------------|------------|
| UNIT NO : B422       | -77        |
| SUITE AREA :         | 984 Sq.ft  |
| BALCONY AREA:        | 754 Sq.ft  |
| TOTAL AREA:          | 1738 Sq.ft |





ROAD



## STUDIO

| LEVEL : FOURTH FI | LOOR      |
|-------------------|-----------|
| UNIT NO : B423    | str       |
| SUITE AREA:       | 351 Sq.ft |
| BALCONY AREA:     | 65 Sq.ft  |
| TOTAL AREA :      | 416 Sq.ft |





ROAD



## STUDIO

| LEVEL : FOURTH FI | LOOR      |
|-------------------|-----------|
| UNIT NO : B424    | 379       |
| SUITE AREA:       | 347 Sq.ft |
| BALCONY AREA:     | 64 Sq.ft  |
| TOTAL AREA :      | 411 Sq.ft |





ROAD



## STUDIO

| 20                |           |
|-------------------|-----------|
| LEVEL : FOURTH FL | OOR       |
| UNIT NO : B425    |           |
| SUITE AREA:       | 347 Sq.ft |
| BALCONY AREA:     | 64 Sq.ft  |
| TOTAL AREA:       | 411 Sq.ft |





ROAD



#### STUDIO

| LEVEL : FOURTH F | LOOR      |
|------------------|------