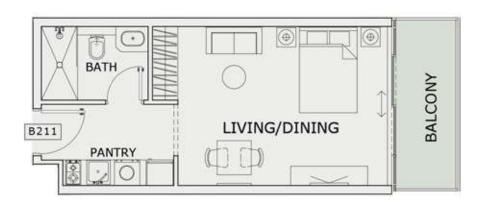

### STUDIO

| LEVEL : SECOND F | LOOR      |
|------------------|-----------|
| UNIT NO : B211   |           |
| SUITE AREA :     | 347 Sq.ft |
| BALCONY AREA:    | 64 Sq.ft  |
| TOTAL AREA :     | 411 Sq.ft |