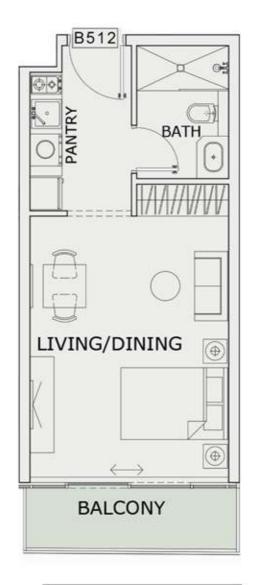

### 1 BHK

| LEVEL : GROUND F | LOOR      |
|------------------|-----------|
| UNIT NO : AG24   |           |
| SUITE AREA :     | 612 Sq.ft |
| BALCONY AREA:    | 224 Sq.ft |
| TOTAL AREA:      | 836 Sq.ft |