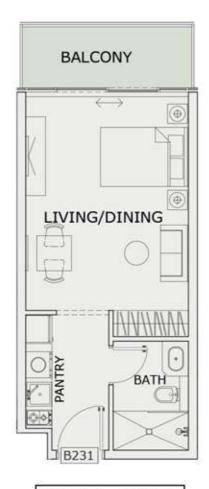

### STUDIO

| LEVEL : SECOND F | LOOR      |
|------------------|-----------|
| UNIT NO : A231   |           |
| SUITE AREA :     | 347 Sq.ft |
| BALCONY AREA:    | 43 Sq.ft  |
| TOTAL AREA :     | 390 Sq.ft |