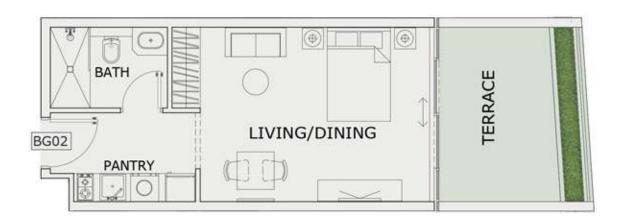

### STUDIO

| LEVEL : GROUND F | LOOR      |
|------------------|-----------|
| UNIT NO : BG02   |           |
| SUITE AREA :     | 347 Sq.ft |
| BALCONY AREA:    | 134 Sq.ft |
| TOTAL AREA :     | 481 Sq.ft |