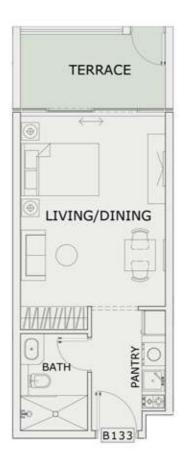

### STUDIO

| LEVEL : FIRST FLO | OR        |
|-------------------|-----------|
| UNIT NO : B133    |           |
| SUITE AREA :      | 347 Sq.ft |
| BALCONY AREA:     | 89 Sq.ft  |
| TOTAL AREA :      | 436 Sq.ft |