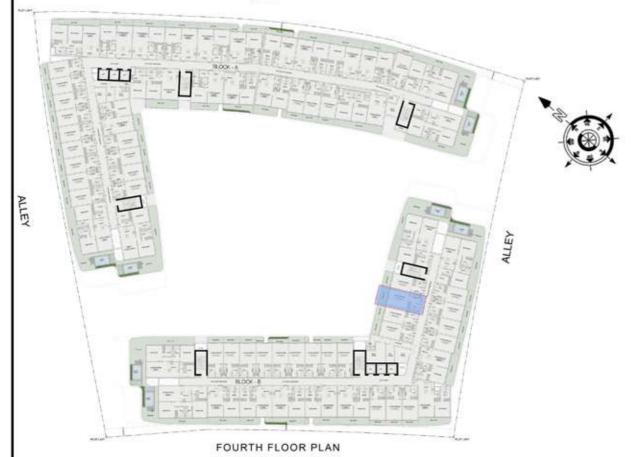

|
| SUITE AREA :     | 931 Sq.ft  |
| BALCONY AREA:    | 175 Sq.ft  |
| TOTAL AREA:      | 1106 Sq.ft |





ROAD



#### 2 BHK

| LEVEL : FIFTH FLO | OR         |
|-------------------|------------|
| UNIT NO : A506    | 77         |
| SUITE AREA :      | 987 Sq.ft  |
| BALCONY AREA:     | 517 Sq.ft  |
| TOTAL AREA:       | 1504 Sq.ft |





ROAD



# STUDIO

| LEVEL : FOURTH F | LOOR      |
|------------------|-----------|
| UNIT NO : B401   |           |
| SUITE AREA :     | 347 Sq.ft |
| BALCONY AREA:    | 85 Sq.ft  |
| TOTAL AREA :     | 432 Sq.ft |





ROAD



# STUDIO

| LEVEL : FOURTH F | LOOR      |
|------------------|-----------|
| UNIT NO : B402   | - 27      |
| SUITE AREA:      | 347 Sq.ft |
| BALCONY AREA:    | 85 Sq.ft  |
| TOTAL AREA :     | 432 Sq.ft |





ROAD



# STUDIO

| LEVEL : FOURTH FI | LOOR      |
|-------------------|-----------|
| UNIT NO : B403    | 379       |
| SUITE AREA:       | 347 Sq.ft |
| BALCONY AREA:     | 85 Sq.ft  |
| TOTAL AREA :      | 432 Sq.ft |





ROAD



# STUDIO

| LEVEL : FOURTH FI | LOOR      |
|-------------------|-----------|
| UNIT NO : B404    | -17       |
| SUITE AREA :      | 347 Sq.ft |
| BALCONY AREA:     | 86 Sq.ft  |
| TOTAL AREA:       | 433 Sq.ft |





ROAD



#### STUDIO

| LEVEL : FOURTH F | LOOR       |
|------------------|------------|
| UNIT NO : B405   | 77         |
| SUITE AREA :     | 993 Sq.ft  |
| BALCONY AREA:    | 690 Sq.ft  |
| TOTAL AREA:      | 1683 Sq.ft |





ROAD



#### 2 BHK

| LEVEL : FOURTH FLOOR |            |
|----------------------|------------|
| UNIT NO : B406       | -