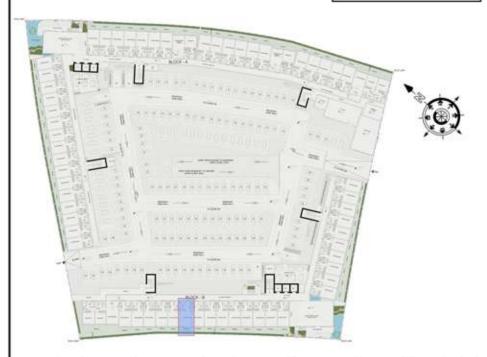

### STUDIO

| LEVEL : GROUND F | LOOR      |
|------------------|-----------|
| UNIT NO : BG01   |           |
| SUITE AREA :     | 347 Sq.ft |
| BALCONY AREA:    | 145 Sq.ft |
| TOTAL AREA :     | 492 Sq.ft |

### STUDIO

| LEVEL : GROUND F | LOOR      |
|------------------|-----------|
| UNIT NO : BG02   |           |
| SUITE AREA :     | 347 Sq.ft |
| BALCONY AREA:    | 134 Sq.ft |
| TOTAL AREA :     | 481 Sq.ft |

### STUDIO

| LEVEL : GROUND F | LOOR      |
|------------------|-----------|
| UNIT NO : BG03   |           |
| SUITE AREA :     | 347 Sq.ft |
| BALCONY AREA:    | 124 Sq.ft |
| TOTAL AREA :     | 471 Sq.ft |

### STUDIO

| LEVEL : GROUND F | LOOR      |
|------------------|-----------|
| UNIT NO : BG04   |           |
| SUITE AREA :     | 347 Sq.ft |
| BALCONY AREA:    | 114 Sq.ft |
| TOTAL AREA :     | 461 Sq.ft |

### STUDIO

| LEVEL : GROUND F | LOOR      |
|------------------|-----------|
| UNIT NO : BG05   |           |
| SUITE AREA :     | 347 Sq.ft |
| BALCONY AREA:    | 105 Sq.ft |
| TOTAL AREA :     | 452 Sq.ft |

### STUDIO

| LEVEL : GROUND F | LOOR      |
|------------------|-----------|
| UNIT NO : BG06   |           |
| SUITE AREA :     | 347 Sq.ft |
| BALCONY AREA:    | 97 Sq.ft  |
| TOTAL AREA :     | 444 Sq.ft |

### STUDIO

| LEVEL : GROUND F | LOOR      |
|------------------|-----------|
| UNIT NO : BG07   |           |
| SUITE AREA :     | 347 Sq.ft |
| BALCONY AREA:    | 90 Sq.ft  |
| TOTAL AREA:      | 437 Sq.ft |

### STUDIO

| LEVEL : GROUND F | LOOR      |
|------------------|-----------|
| UNIT NO : BG08   |           |
| SUITE AREA :     | 347 Sq.ft |
| BALCONY AREA:    | 83 Sq.ft  |
| TOTAL AREA :     | 430 Sq.ft |

### STUDIO

| LEVEL : GROUND F | LOOR      |
|------------------|-----------|
| UNIT NO : BG09   |           |
| SUITE AREA :     | 347 Sq.ft |
| BALCONY AREA:    | 77 Sq.ft  |
| TOTAL AREA:      | 424 Sq.ft |

### STUDIO

| LOOR      |
|-----------|
|           |
| 347 Sq.ft |
| 72 Sq.ft  |
| 419 Sq.ft |
|           |

### STUDIO

| LEVEL : GROUND F | LOOR      |
|------------------|-----------|
| UNIT NO : BG11   |           |
| SUITE AREA:      | 347 Sq.ft |
| BALCONY AREA:    | 100 Sq.ft |
| TOTAL AREA :     | 447 Sq.ft |

### STUDIO

| LEVEL : GROUND F | LOOR      |
|------------------|-----------|
| UNIT NO : BG12   |           |
| SUITE AREA :     | 347 Sq.ft |
| BALCONY AREA:    | 97 Sq.ft  |
| TOTAL AREA :     | 444 Sq.ft |

### STUDIO

| LEVEL : GROUND F | LOOR      |
|------------------|-----------|
| UNIT NO : BG13   |           |
| SUITE AREA :     | 347 Sq.ft |
| BALCONY AREA:    | 91 Sq.ft  |
| TOTAL AREA :     | 438 Sq.ft |

### STUDIO

| LEVEL : GROUND F | LOOR      |
|------------------|-----------|
| UNIT NO : BG14   |           |
| SUITE AREA :     | 347 Sq.ft |
| BALCONY AREA:    | 85 Sq.ft  |
| TOTAL AREA :     | 432 Sq.ft |

### STUDIO

| LEVEL : GROUND F | LOOR      |
|------------------|-----------|
| UNIT NO : BG15   |           |
| SUITE AREA :     | 347 Sq.ft |
| BALCONY AREA:    | 81 Sq.ft  |
| TOTAL AREA :     | 428 Sq.ft |

### STUDIO

| LEVEL : GROUND F | LOOR      |
|------------------|-----------|
| UNIT NO : BG16   |           |
| SUITE AREA :     | 347 Sq.ft |
| BALCONY AREA:    | 76 Sq.ft  |
| TOTAL AREA :     | 423 Sq.ft |

### STUDIO

| LEVEL : GROUND F | LOOR      |
|------------------|-----------|
| UNIT NO : BG17   |           |
| SUITE AREA :     | 347 Sq.ft |
| BALCONY AREA:    | 73 Sq.ft  |
| TOTAL AREA :     | 420 Sq.ft |

### STUDIO

| LEVEL : GROUND F | LOOR      |
|------------------|-----------|
| UNIT NO : BG18   |           |
| SUITE AREA :     | 347 Sq.ft |
| BALCONY AREA:    | 70 Sq.ft  |
| TOTAL AREA :     | 417 Sq.ft |

### STUDIO

| LEVEL : GROUND F | LOOR      |
|------------------|-----------|
| UNIT NO : BG19   |           |
| SUITE AREA :     | 347 Sq.ft |
| BALCONY AREA:    | 68 Sq.ft  |
| TOTAL AREA :     | 415 Sq.ft |

### STUDIO

| LEVEL : GROUND F | LOOR      |
|------------------|-----------|
| UNIT NO : BG20   |           |
| SUITE AREA :     | 347 Sq.ft |
| BALCONY AREA:    | 67 Sq.ft  |
| TOTAL AREA:      | 414 Sq.ft |

### STUDIO

| LEVEL : GROUND F | LOOR      |
|------------------|-----------|
| UNIT NO : BG21   |           |
| SUITE AREA :     | 347 Sq.ft |
| BALCONY AREA:    | 67 Sq.ft  |
| TOTAL AREA :     | 414 Sq.ft |

### STUDIO

| LEVEL : GROUND F | LOOR      |
|------------------|-----------|
| UNIT NO : BG22   |           |
| SUITE AREA :     | 347 Sq.ft |
| BALCONY AREA:    | 72 Sq.ft  |
| TOTAL AREA :     | 419 Sq.ft |

### STUDIO

| LEVEL : GROUND F | LOOR      |
|------------------|-----------|
| UNIT NO : BG23   |           |
| SUITE AREA :     | 347 Sq.ft |
| BALCONY AREA:    | 85 Sq.ft  |
| TOTAL AREA :     | 432 Sq.ft |

### STUDIO

| LEVEL : GROUND F | LOOR      |
|------------------|-----------|
| UNIT NO : BG24   |           |
| SUITE AREA :     | 347 Sq.ft |
| BALCONY AREA:    | 98 Sq.ft  |
| TOTAL AREA :     | 445 Sq.ft |

### 2 BHK

| LEVEL : GROUND F | LOOR       |
|------------------|------------|
| UNIT NO : BG25   |            |
| SUITE AREA :     | 1015 Sq.ft |
| BALCONY AREA :   | 723 Sq.ft  |
| TOTAL AREA :     | 1738 Sq.ft |