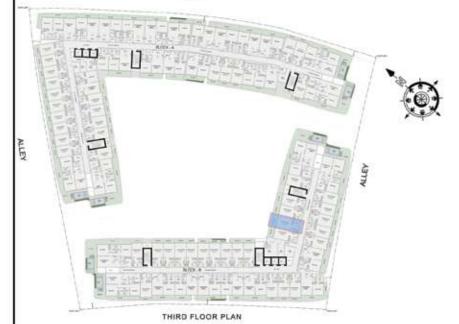

# STUDIO

| LEVEL : THIRD FLO | OR        |
|-------------------|-----------|
| UNIT NO : B301    |           |
| SUITE AREA:       | 347 Sq.ft |
| BALCONY AREA:     | 85 Sq.ft  |
| TOTAL AREA :      | 432 Sq.ft |

## STUDIO

| LEVEL : THIRD FLO | OR        |
|-------------------|-----------|
| UNIT NO : B302    |           |
| SUITE AREA:       | 347 Sq.ft |
| BALCONY AREA:     | 85 Sq.ft  |
| TOTAL AREA :      | 432 Sq.ft |

## STUDIO

| LEVEL : THIRD FLO | OR        |
|-------------------|-----------|
| UNIT NO : B303    |           |
| SUITE AREA:       | 347 Sq.ft |
| BALCONY AREA:     | 85 Sq.ft  |
| TOTAL AREA :      | 432 Sq.ft |

## STUDIO

| LEVEL : THIRD FLO | OR        |
|-------------------|-----------|
| UNIT NO : B304    |           |
| SUITE AREA:       | 347 Sq.ft |
| BALCONY AREA:     | 86 Sq.ft  |
| TOTAL AREA :      | 433 Sq.ft |

# STUDIO

| LEVEL : THIRD FLO | OR        |
|-------------------|-----------|
| UNIT NO : B305    |           |
| SUITE AREA:       | 351 Sq.ft |
| BALCONY AREA:     | 85 Sq.ft  |
| TOTAL AREA :      | 436 Sq.ft |