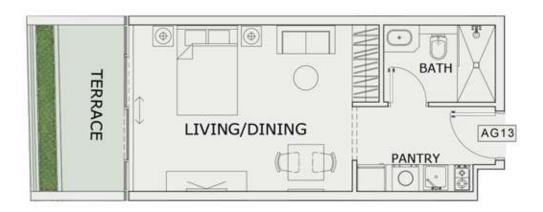

### STUDIO

| LEVEL : GROUND F | LOOR      |
|------------------|-----------|
| UNIT NO : AG13   |           |
| SUITE AREA :     | 347 Sq.ft |
| BALCONY AREA:    | 83 Sq.ft  |
| TOTAL AREA :     | 430 Sq.ft |