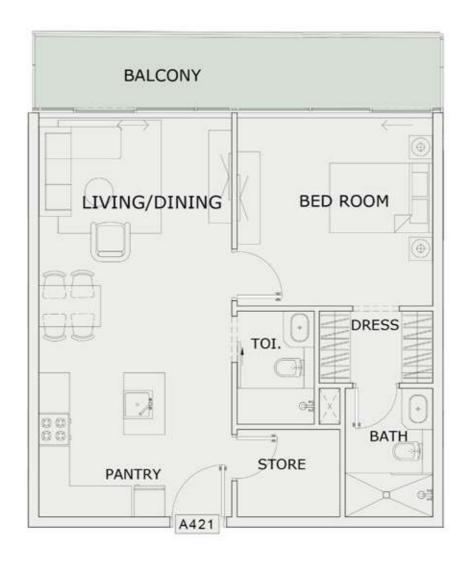

924 Sq.ft  |
| BALCONY AREA:    | 195 Sq.ft  |
| TOTAL AREA :     | 1119 Sq.ft |





ROAD



## 1 BHK

| LEVEL : FOURTH FI | LOOR      |
|-------------------|-----------|
| UNIT NO : A418    | - 19      |
| SUITE AREA:       | 667 Sq.ft |
| BALCONY AREA:     | 125 Sq.ft |
| TOTAL AREA:       | 792 Sq.ft |





ROAD



## 1 BHK

| LEVEL : FOURTH FI | LOOR      |
|-------------------|-----------|
| UNIT NO : A419    |           |
| SUITE AREA:       | 667 Sq.ft |
| BALCONY AREA:     | 132 Sq.ft |
| TOTAL AREA :      | 799 Sq.ft |





ROAD



## 1 BHK

| es established    |           |
|-------------------|-----------|
| LEVEL : FOURTH FI | LOOR      |
| UNIT NO : A420    | ×9        |
| SUITE AREA :      | 667 Sq.ft |
| BALCONY AREA:     | 130 Sq.ft |
| TOTAL AREA:       | 797 Sq.ft |





ROAD



## 1 BHK

| LEVEL : FOURTH FI | LOOR      |
|-------------------|-----------|
| UNIT NO : A421    | - 10      |
| SUITE AREA:       | 667 Sq.ft |
| BALCONY AREA:     | 127 Sq.ft |
| TOTAL AREA :      | 794 Sq.ft |





ROAD



#### 1 BHK

|                   | e e       |
|-------------------|-----------|
| LEVEL : FOURTH FL | LOOR      |
| UNIT NO : A422    | - 77      |
| SUITE AREA :      | 611 Sq.ft |
| BALCONY AREA:     | 130 Sq.ft |
| TOTAL AREA:       | 741 Sq.ft |





ROAD



#### 1 BHK

| LEVEL : FOURTH FI | LOOR      |
|-------------------|-----------|
| UNIT NO : A423    |           |
| SUITE AREA :      | 631 Sq.ft |
| BALCONY AREA :    | 92 Sq.ft  |
| TOTAL AREA :      | 723 Sq.ft |





ROAD



#### 1 BHK

| LEVEL : FOURTH F | LOOR      |
|------------------|------