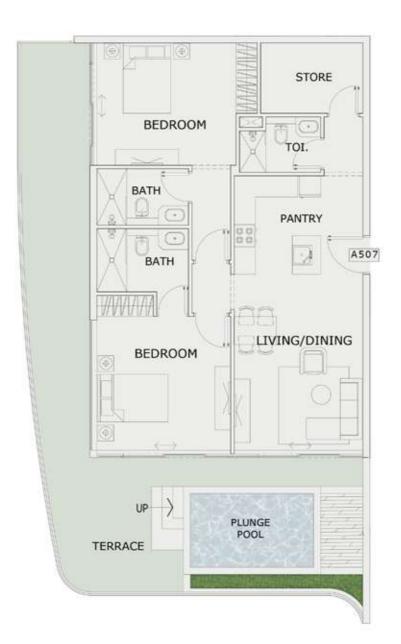

|
| SUITE AREA:       | 347 Sq.ft |
| BALCONY AREA:     | 64 Sq.ft  |
| TOTAL AREA :      | 411 Sq.ft |





ROAD



## STUDIO

| LEVEL : FIFTH FLO | OR        |
|-------------------|-----------|
| UNIT NO : A504    | - 10      |
| SUITE AREA:       | 347 Sq.ft |
| BALCONY AREA:     | 64 Sq.ft  |
| TOTAL AREA :      | 411 Sq.ft |





ROAD



## STUDIO

| LEVEL :FIFTH FLOC | )R        |
|-------------------|-----------|
| UNIT NO : A505    |           |
| SUITE AREA :      | 352 Sq.ft |
| BALCONY AREA:     | 65 Sq.ft  |
| TOTAL AREA:       | 417 Sq.ft |





ROAD



#### 2 BHK

| LEVEL : FIFTH FLO | OR         |
|-------------------|------------|
| UNIT NO : A506    | 77         |
| SUITE AREA :      | 982 Sq.ft  |
| BALCONY AREA:     | 517 Sq.ft  |
| TOTAL AREA:       | 1504 Sq.ft |





ROAD



#### 2 BHK

| LEVEL : FIFTH FLO | OR         |
|-------------------|------------|
| UNIT NO : A507    | -29        |
| SUITE AREA :      | 982 Sq.ft  |
| BALCONY AREA:     | 622 Sq.ft  |
| TOTAL AREA:       | 1604 Sq.ft |





ROAD



## STUDIO

| LEVEL : FIFTH FLO | OR        |
|-------------------|-----------|
| UNIT NO : A508    | - 10      |
| SUITE AREA :      | 347 Sq.ft |
| BALCONY AREA:     | 65 Sq.ft  |
| TOTAL AREA:       | 412 Sq.ft |





ROAD



## STUDIO

| LEVEL : FIFTH FLO | OR        |
|-------------------|-----------|
| UNIT NO : A509    | 379       |
| SUITE AREA:       | 345 Sq.ft |
| BALCONY AREA:     | 64 Sq.ft  |
| TOTAL AREA :      | 409 Sq.ft |





ROAD



## STUDIO

| LEVEL : FIFTH FLO | OR        |
|-------------------|-----------|
| UNIT NO : A510