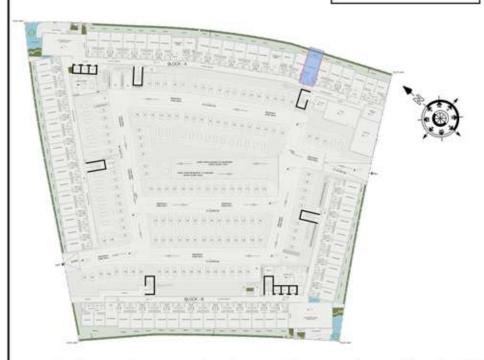

-----------|
| UNIT NO : AG29   |           |
| SUITE AREA :     | 347 Sq.ft |
| BALCONY AREA:    | 89 Sq.ft  |
| TOTAL AREA :     | 436 Sq.ft |







### STUDIO

| LEVEL : GROUND F | LOOR      |
|------------------|-----------|
| UNIT NO : AG30   |           |
| SUITE AREA :     | 347 Sq.ft |
| BALCONY AREA:    | 86 Sq.ft  |
| TOTAL AREA :     | 433 Sq.ft |







### 1 BHK

| LEVEL : GROUND F | LOOR      |
|------------------|-----------|
| UNIT NO : AG31   |           |
| SUITE AREA :     | 616 Sq.ft |
| BALCONY AREA:    | 239 Sq.ft |
| TOTAL AREA :     | 855 Sq.ft |







### STUDIO

| LEVEL : GROUND F | LOOR      |
|------------------|-----------|
| UNIT NO : AG32   |           |
| SUITE AREA :     | 347 Sq.ft |
| BALCONY AREA:    | 71 Sq.ft  |
| TOTAL AREA :     | 418 Sq.ft |







### STUDIO

| LEVEL : GROUND F | LOOR      |
|------------------|-----------|
| UNIT NO : AG33   |           |
| SUITE AREA :     | 347 Sq.ft |
| BALCONY AREA:    | 71 Sq.ft  |
| TOTAL AREA :     | 418 Sq.ft |







### STUDIO

| LEVEL : GROUND F | LOOR      |
|------------------|-----------|
| UNIT NO : AG34   |           |
| SUITE AREA :     | 347 Sq.ft |
| BALCONY AREA :   | 71 Sq.ft  |
| TOTAL AREA :     | 418 Sq.ft |







### STUDIO

| LEVEL : GROUND F | LOOR      |
|------------------|-----------|
| UNIT NO : AG35   |           |
| SUITE AREA :     | 347 Sq.ft |
| BALCONY AREA:    | 72 Sq.ft  |
| TOTAL AREA :     | 419 Sq.ft |







### STUDIO

| LEVEL : GROUND F | LOOR      |
|------------------|-----------|
| UNIT NO : AG36   |           |
| SUITE AREA :     | 347 Sq.ft |
| B