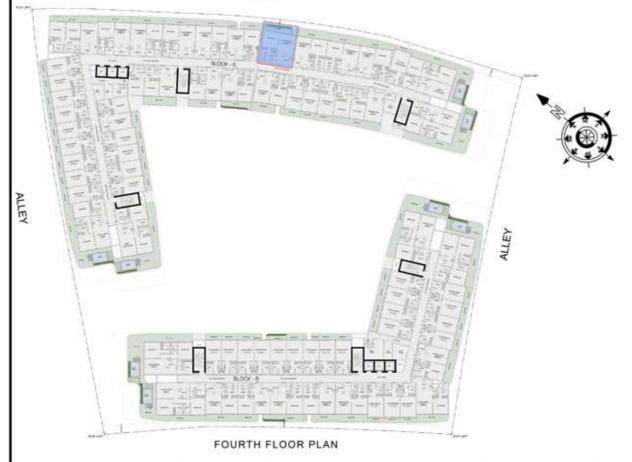

## 1 BHK

| LEVEL : FOURTH FLOOR |           |
|----------------------|-----------|
| UNIT NO : A401       | - 17      |
| SUITE AREA :         | 632 Sq.ft |
| BALCONY AREA:        | 83 Sq.ft  |
| TOTAL AREA:          | 715 Sq.ft |

# STUDIO

| LEVEL : FOURTH F | LOOR      |
|------------------|-----------|
| UNIT NO : A402   | 379       |
| SUITE AREA :     | 347 Sq.ft |
| BALCONY AREA:    | 66 Sq.ft  |
| TOTAL AREA :     | 413 Sq.ft |

# STUDIO

|                   | 111       |
|-------------------|-----------|
| LEVEL : FOURTH FI | LOOR      |
| UNIT NO : A403    | - 579     |
| SUITE AREA :      | 347 Sq.ft |
| BALCONY AREA:     | 64 Sq.ft  |
| TOTAL AREA:       | 411 Sq.ft |

# STUDIO

| LEVEL : FOURTH FI | LOOR      |
|-------------------|-----------|
| UNIT NO : A404    | . 19      |
| SUITE AREA:       | 347 Sq.ft |
| BALCONY AREA:     | 64 Sq.ft  |
| TOTAL AREA :      | 411 Sq.ft |

# STUDIO

| LEVEL : FOURTH FI | LOOR      |
|-------------------|-----------|
| UNIT NO : A405    | · 170     |
| SUITE AREA :      | 352 Sq.ft |
| BALCONY AREA:     | 65 Sq.ft  |
| TOTAL AREA:       | 417 Sq.ft |

### 2 BHK

| LEVEL : FOURTH FLOOR |            |
|----------------------|------------|
| UNIT NO : A406       | -17        |
| SUITE AREA :         | 984 Sq.ft  |
| BALCONY AREA:        | 703 Sq.ft  |
| TOTAL AREA:          | 1687 Sq.ft |

### 2 BHK

| LEVEL : FOURTH F | LOOR       |
|------------------|------------|
| UNIT NO : A407   | -77        |
| SUITE AREA :     | 979 Sq.ft  |
| BALCONY AREA:    | 623 Sq.ft  |
| TOTAL AREA:      | 1602 Sq.ft |

# STUDIO

| LEVEL : FOURTH FI | LOOR      |
|-------------------|-----------|
| UNIT NO : A408    |           |
| SUITE AREA :      | 347 Sq.ft |
| BALCONY AREA:     | 64 Sq.ft  |
| TOTAL AREA :      | 411 Sq.ft |