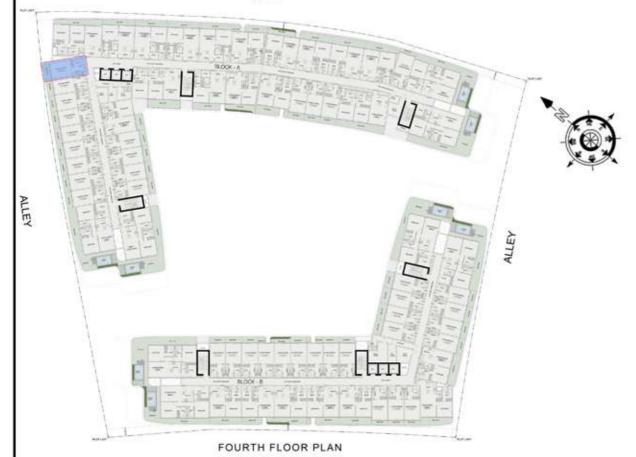

|
| SUITE AREA:       | 347 Sq.ft |
| BALCONY AREA:     | 64 Sq.ft  |
| TOTAL AREA :      | 411 Sq.ft |





ROAD



# STUDIO

| LEVEL : FOURTH FI | LOOR      |
|-------------------|-----------|
| UNIT NO : A413    | 379       |
| SUITE AREA:       | 347 Sq.ft |
| BALCONY AREA:     | 64 Sq.ft  |
| TOTAL AREA :      | 411 Sq.ft |





ROAD



# STUDIO

| LEVEL : FOURTH FI | LOOR      |
|-------------------|-----------|
| UNIT NO : A414    |           |
| SUITE AREA :      | 347 Sq.ft |
| BALCONY AREA:     | 64 Sq.ft  |
| TOTAL AREA:       | 411 Sq.ft |





ROAD



# STUDIO

| LEVEL : FOURTH FI | LOOR      |
|-------------------|-----------|
| UNIT NO : A415    |           |
| SUITE AREA :      | 347 Sq.ft |
| BALCONY AREA:     | 64 Sq.ft  |
| TOTAL AREA :      | 411 Sq.ft |





ROAD



# STUDIO

| LEVEL : FOURTH FI | LOOR      |
|-------------------|-----------|
| UNIT NO : A416    | -17       |
| SUITE AREA :      | 347 Sq.ft |
| BALCONY AREA:     | 64 Sq.ft  |
| TOTAL AREA:       | 411 Sq.ft |





ROAD



## 2 BHK

| LEVEL : FOURTH F | LOOR       |
|------------------|------------|
| UNIT NO : A417   | -71        |
| SUITE AREA :     | 924 Sq.ft  |
| BALCONY AREA:    | 195 Sq.ft  |
| TOTAL AREA :     | 1119 Sq.ft |





ROAD



## 1 BHK

| LEVEL : FOURTH FI | LOOR      |
|-------------------|-----------|
| UNIT NO : A418    | - 19      |
| SUITE AREA:       | 667 Sq.ft |
| BALCONY AREA:     | 125 Sq.ft |
| TOTAL AREA:       | 792 Sq.ft |





ROAD



## 1 BHK

| LEVEL : FOURTH FI | LOOR      |
|-------------------|-----------|
| UNIT NO : A419    |           |
| SUI