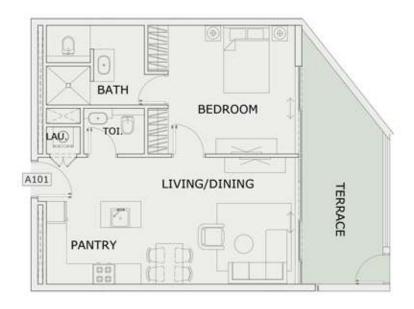

### 1 BHK

| LEVEL : FIRST FLO | OR        |
|-------------------|-----------|
| UNIT NO : A101    |           |
| SUITE AREA :      | 632 Sq.ft |
| BALCONY AREA:     | 176 Sq.ft |
| TOTAL AREA :      | 808 Sq.ft |