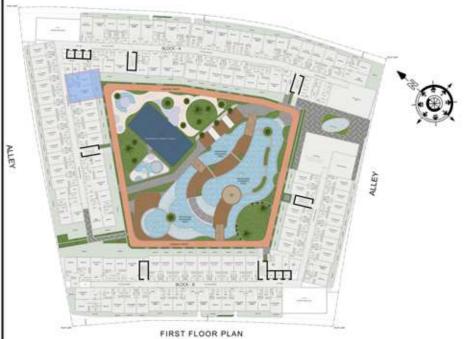

| UNIT NO : BG22   |           |
| SUITE AREA :     | 347 Sq.ft |
| BALCONY AREA:    | 72 Sq.ft  |
| TOTAL AREA :     | 419 Sq.ft |







### STUDIO

| LEVEL : GROUND F | LOOR      |
|------------------|-----------|
| UNIT NO : BG23   |           |
| SUITE AREA :     | 347 Sq.ft |
| BALCONY AREA:    | 85 Sq.ft  |
| TOTAL AREA :     | 432 Sq.ft |







### STUDIO

| LEVEL : GROUND F | LOOR      |
|------------------|-----------|
| UNIT NO : BG24   |           |
| SUITE AREA :     | 347 Sq.ft |
| BALCONY AREA:    | 98 Sq.ft  |
| TOTAL AREA :     | 445 Sq.ft |







### 2 BHK

| LEVEL : GROUND F | LOOR       |
|------------------|------------|
| UNIT NO : BG25   |            |
| SUITE AREA :     | 1015 Sq.ft |
| BALCONY AREA :   | 723 Sq.ft  |
| TOTAL AREA :     | 1738 Sq.ft |





ROAD



### 1 BHK

| LEVEL : FIRST FLO | OR        |
|-------------------|-----------|
| UNIT NO : A101    |           |
| SUITE AREA :      | 632 Sq.ft |
| BALCONY AREA:     | 176 Sq.ft |
| TOTAL AREA :      | 808 Sq.ft |







ROAD

### STUDIO

| LEVEL : FIRST FLO | OR        |
|-------------------|-----------|
| UNIT NO : A102    |           |
| SUITE AREA :      | 347 Sq.ft |
| BALCONY AREA:     | 89 Sq.ft  |
| TOTAL AREA :      | 436 Sq.ft |





ROAD



### STUDIO

| LEVEL : FIRST FLO | OR        |
|-------------------|-----------|
| UNIT NO : A103    |           |
| SUITE AREA :      | 347 Sq.ft |
| BALCONY AREA:     | 89 Sq.ft  |
| TOTAL AREA :      | 436 Sq.ft |





ATEN ALEX

ROAD

FIRST FLOOR PLAN

### STUDIO

LEVEL: FIRST FLOOR

UNIT NO: A104

SUITE AREA: 347 Sq.ft

BALCONY AREA: 8