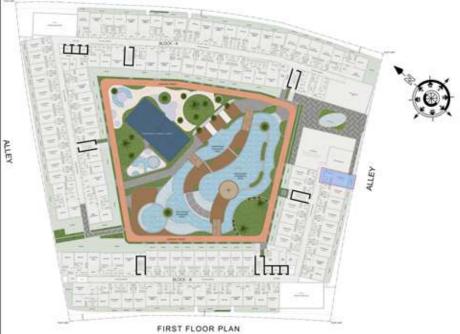

| SUITE AREA :      | 347 Sq.ft |
| BALCONY AREA :    | 87 Sq.ft  |
| TOTAL AREA :      | 434 Sq.ft |





ROAD



### STUDIO

| LEVEL : FIRST FLO | OR        |
|-------------------|-----------|
| UNIT NO : B104    |           |
| SUITE AREA :      | 347 Sq.ft |
| BALCONY AREA:     | 87 Sq.ft  |
| TOTAL AREA :      | 434 Sq.ft |





ROAD



### STUDIO

| LEVEL : FIRST FLO | OR        |
|-------------------|-----------|
| UNIT NO : B105    |           |
| SUITE AREA :      | 351 Sq.ft |
| BALCONY AREA:     | 87 Sq.ft  |
| TOTAL AREA :      | 438 Sq.ft |





ROAD



### STUDIO

| LEVEL : FIRST FLO | OR        |
|-------------------|-----------|
| UNIT NO : B106    |           |
| SUITE AREA :      | 347 Sq.ft |
| BALCONY AREA:     | 87 Sq.ft  |
| TOTAL AREA :      | 434 Sq.ft |





ROAD



### STUDIO

| LEVEL : FIRST FLO | OR        |
|-------------------|-----------|
| UNIT NO : B107    |           |
| SUITE AREA :      | 347 Sq.ft |
| BALCONY AREA:     | 64 Sq.ft  |
| TOTAL AREA:       | 411 Sq.ft |





ROAD



### STUDIO

| LEVEL : FIRST FLO | OR        |
|-------------------|-----------|
| UNIT NO : B108    |           |
| SUITE AREA :      | 347 Sq.ft |
| BALCONY AREA:     | 64 Sq.ft  |
| TOTAL AREA :      | 411 Sq.ft |







ROAD

## STUDIO

| LEVEL : FIRST FLO | OR        |
|-------------------|-----------|
| UNIT NO : B109    | 24        |
| SUITE AREA :      | 347 Sq.ft |
| BALCONY AREA :    | 64 Sq.ft  |
| TOTAL AREA :      | 411 Sq.ft |







## STUDIO

| LEVEL : FIRST FLO | OR        |
|-------------------|-----------|
| UNIT NO ; B110    |           |
| SUI