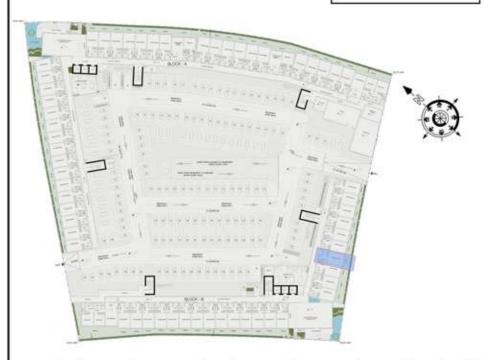

### STUDIO

| LEVEL : GROUND F | LOOR      |
|------------------|-----------|
| UNIT NO : BG05   |           |
| SUITE AREA :     | 347 Sq.ft |
| BALCONY AREA:    | 105 Sq.ft |
| TOTAL AREA :     | 452 Sq.ft |