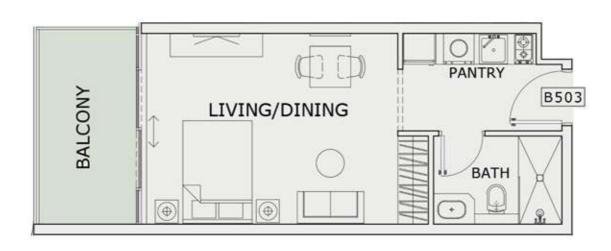

|
| SUITE AREA:       | 672 Sq.ft |
| BALCONY AREA:     | 120 Sq.ft |
| TOTAL AREA :      | 792 Sq.ft |





ROAD



#### 1 BHK

| LEVEL : FIFTH FLO | OR         |
|-------------------|------------|
| UNIT NO : A535    | Ti.        |
| SUITE AREA:       | 931 Sq.ft  |
| BALCONY AREA:     | 175 Sq.ft  |
| TOTAL AREA :      | 1106 Sq.ft |





ROAD



## STUDIO

| LEVEL : FIFTH FLO | OR        |
|-------------------|-----------|
| UNIT NO : B501    | 379       |
| SUITE AREA:       | 347 Sq.ft |
| BALCONY AREA:     | 85 Sq.ft  |
| TOTAL AREA :      | 432 Sq.ft |





ROAD



## STUDIO

| LEVEL : FIFTH FLO | OR        |
|-------------------|-----------|
| UNIT NO : B502    | -59       |
| SUITE AREA:       | 347 Sq.ft |
| BALCONY AREA:     | 85 Sq.ft  |
| TOTAL AREA :      | 432 Sq.ft |





ROAD



## STUDIO

| LEVEL : FIFTH FLO | OR        |
|-------------------|-----------|
| UNIT NO : B503    | 379       |
| SUITE AREA :      | 347 Sq.ft |
| BALCONY AREA:     | 85 Sq.ft  |
| TOTAL AREA :      | 432 Sq.ft |





ROAD



## STUDIO

| LEVEL : FIFTH FLO | OR        |
|-------------------|-----------|
| UNIT NO : B504    | -17       |
| SUITE AREA :      | 347 Sq.ft |
| BALCONY AREA:     | 86 Sq.ft  |
| TOTAL AREA:       | 433 Sq.ft |





ROAD



### 2 BHK

| LEVEL : FIFTH FLO | OR         |
|-------------------|------------|
| UNIT NO : B505    | 77         |
| SUITE AREA :      | 996 Sq.ft  |
| BALCONY AREA:     | 481 Sq.ft  |
| TOTAL AREA:       | 1477 Sq.ft |





ROAD



### 2 BHK

| LEVEL : FIFTH FLO | OR         |
|-------------------|------------|
| UNIT NO : B506