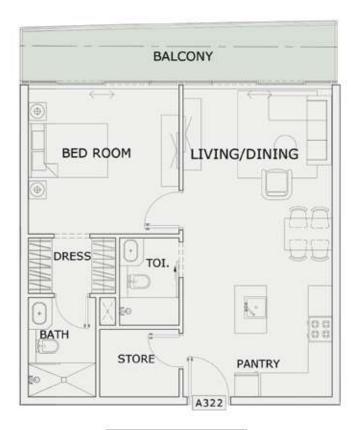

### 1 BHK

| LEVEL : THIRD FLO | OR        |
|-------------------|-----------|
| UNIT NO : A321    |           |
| SUITE AREA:       | 667 Sq.ft |
| BALCONY AREA:     | 132 Sq.ft |
| TOTAL AREA:       | 799 Sq.ft |