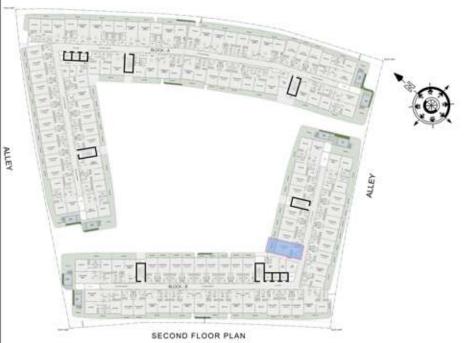

### STUDIO

| LEVEL : SECOND F | LOOR      |
|------------------|-----------|
| UNIT NO : B201   |           |
| SUITE AREA :     | 347 Sq.ft |
| BALCONY AREA:    | 85 Sq.ft  |
| TOTAL AREA :     | 432 Sq.ft |