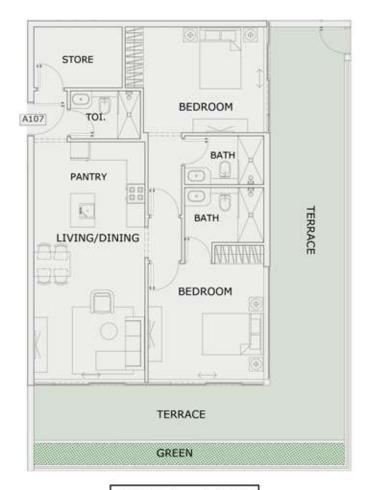

### 2 BHK

| LEVEL : FIRST FLC | OOR        |
|-------------------|------------|
| UNIT NO : A107    |            |
| SUITE AREA :      | 982 Sq.ft  |
| BALCONY AREA:     | 649 Sq.ft  |
| TOTAL AREA :      | 1631 Sq.ft |