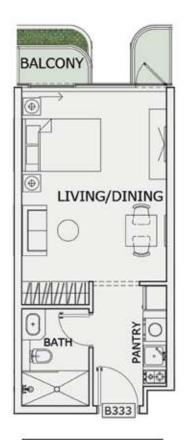

### STUDIO

| LEVEL : THIRD FLO | OR        |
|-------------------|-----------|
| UNIT NO : B334    |           |
| SUITE AREA:       | 347 Sq.ft |
| BALCONY AREA:     | 64 Sq.ft  |
| TOTAL AREA :      | 411 Sq.ft |