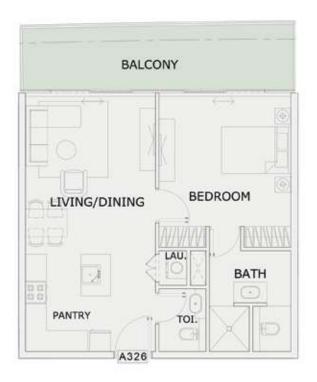

## 1 BHK

| LEVEL : THIRD FLO | OR        |
|-------------------|-----------|
| UNIT NO : A326    |           |
| SUITE AREA:       | 631 Sq.ft |
| BALCONY AREA:     | 165 Sq.ft |
| TOTAL AREA :      | 796 Sq.ft |