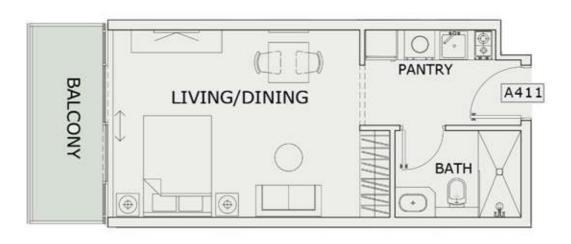

979 Sq.ft  |
| BALCONY AREA:    | 623 Sq.ft  |
| TOTAL AREA:      | 1602 Sq.ft |





ROAD



# STUDIO

| LEVEL : FOURTH FI | LOOR      |
|-------------------|-----------|
| UNIT NO : A408    |           |
| SUITE AREA :      | 347 Sq.ft |
| BALCONY AREA:     | 64 Sq.ft  |
| TOTAL AREA :      | 411 Sq.ft |





ROAD



# STUDIO

| LEVEL : FOURTH FI | LOOR      |
|-------------------|-----------|
| UNIT NO : A409    | -17       |
| SUITE AREA :      | 347 Sq.ft |
| BALCONY AREA:     | 64 Sq.ft  |
| TOTAL AREA :      | 411 Sq.ft |





ROAD



# STUDIO

| 200               |           |
|-------------------|-----------|
| LEVEL : FOURTH FI | LOOR      |
| UNIT NO : A410    | 379       |
| SUITE AREA:       | 345 Sq.ft |
| BALCONY AREA:     | 64 Sq.ft  |
| TOTAL AREA:       | 409 Sq.ft |





ROAD



# STUDIO

| LEVEL : FOURTH FI | LOOR      |
|-------------------|-----------|
| UNIT NO : A411    |           |
| SUITE AREA :      | 345 Sq.ft |
| BALCONY AREA:     | 64 Sq.ft  |
| TOTAL AREA :      | 409 Sq.ft |





ROAD



# STUDIO

| LEVEL : FOURTH FI | LOOR      |
|-------------------|-----------|
| UNIT NO : A412    | 150       |
| SUITE AREA:       | 347 Sq.ft |
| BALCONY AREA:     | 64 Sq.ft  |
| TOTAL AREA :      | 411 Sq.ft |





ROAD



# STUDIO

| LEVEL : FOURTH FI | LOOR      |
|-------------------|-----------|
| UNIT NO : A413    | 379       |
| SUITE AREA:       | 347 Sq.ft |
| BALCONY AREA:     | 64 Sq.ft  |
| TOTAL AREA :      | 411 Sq.ft |





ROAD



# STUDIO

| LEVEL : FOURTH FI | LOOR      |
|-------------------|-----------|
| UNIT NO : A414    |