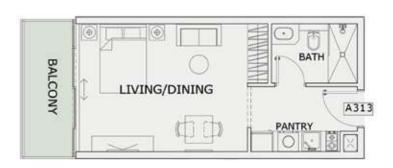

## STUDIO

| LEVEL : THIRD FLO | OR        |
|-------------------|-----------|
| UNIT NO : A313    |           |
| SUITE AREA:       | 347 Sq.ft |
| BALCONY AREA:     | 64 Sq.ft  |
| TOTAL AREA :      | 411 Sq.ft |