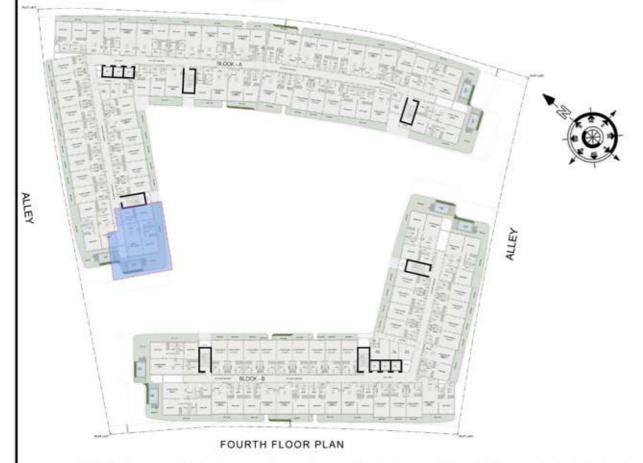

### 2 BHK

| LEVEL : FOURTH F | LOOR       |
|------------------|------------|
| UNIT NO : A407   | -77        |
| SUITE AREA :     | 979 Sq.ft  |
| BALCONY AREA:    | 623 Sq.ft  |
| TOTAL AREA:      | 1602 Sq.ft |