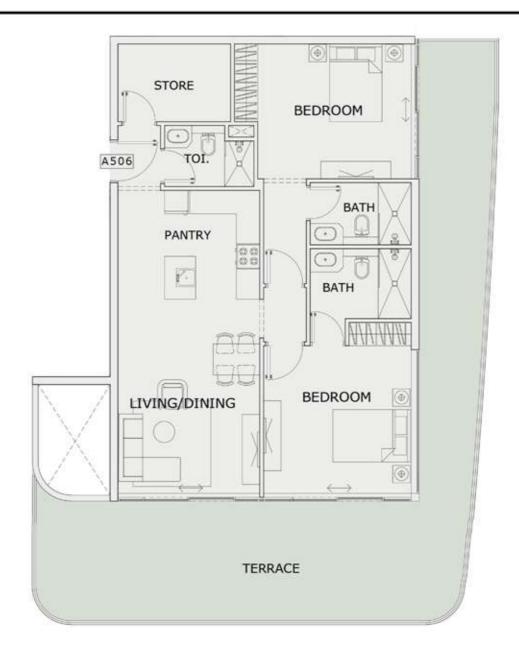

AREA :      | 631 Sq.ft |
| BALCONY AREA:     | 148 Sq.ft |
| TOTAL AREA:       | 779 Sq.ft |





ROAD



## 1 BHK

| LEVEL : FOURTH FLOOR |           |
|----------------------|-----------|
| UNIT NO : A435       | -59       |
| SUITE AREA :         | 623 Sq.ft |
| BALCONY AREA:        | 105 Sq.ft |
| TOTAL AREA :         | 728 Sq.ft |





ROAD



#### 1 BHK

| LEVEL : FOURTH FI | LOOR      |
|-------------------|-----------|
| UNIT NO : A436    |           |
| SUITE AREA :      | 672 Sq.ft |
| BALCONY AREA:     | 120 Sq.ft |
| TOTAL AREA :      | 792 Sq.ft |





ROAD



#### 1 BHK

| LEVEL : FOURTH F | LOOR       |
|------------------|------------|
| UNIT NO : A437   |            |
| SUITE AREA :     | 931 Sq.ft  |
| BALCONY AREA:    | 175 Sq.ft  |
| TOTAL AREA:      | 1106 Sq.ft |





ROAD



#### 2 BHK

| LEVEL : FIFTH FLO | OR         |
|-------------------|------------|
| UNIT NO : A506    | 77         |
| SUITE AREA :      | 987 Sq.ft  |
| BALCONY AREA:     | 517 Sq.ft  |
| TOTAL AREA:       | 1504 Sq.ft |





ROAD



# STUDIO

| LEVEL : FOURTH F | LOOR      |
|------------------|-----------|
| UNIT NO : B401   |           |
| SUITE AREA :     | 347 Sq.ft |
| BALCONY AREA:    | 85 Sq.ft  |
| TOTAL AREA :     | 432 Sq.ft |





ROAD



# STUDIO

| LEVEL : FOURTH F | LOOR      |
|------------------|-----------|
| UNIT NO : B402   | - 27      |
| SUITE AREA:      | 347 Sq.ft |
| BALCONY AREA:    | 85 Sq.ft  |
| TOTAL AREA :     | 432 Sq.ft |





ROAD



# STUDIO

| LEVEL : FOURTH FI | LOOR      |
|-------------------|-----------|
| UNIT NO : B403    | 379       |
|