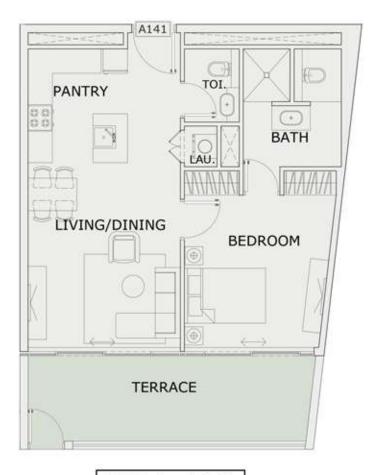

### 1 BHK

| LEVEL : FIRST FLO | OR        |
|-------------------|-----------|
| UNIT NO : A141    |           |
| SUITE AREA :      | 623 Sq.ft |
| BALCONY AREA:     | 178 Sq.ft |
| TOTAL AREA :      | 801 Sq.ft |