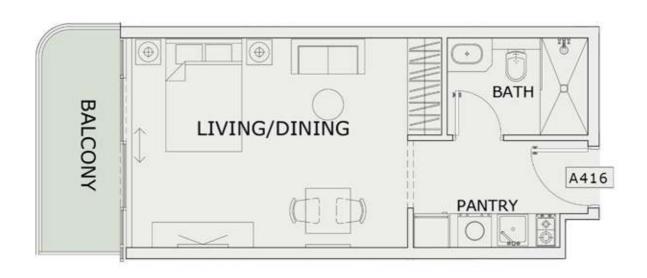

| 150       |
| SUITE AREA:       | 347 Sq.ft |
| BALCONY AREA:     | 64 Sq.ft  |
| TOTAL AREA :      | 411 Sq.ft |





ROAD



# STUDIO

| LEVEL : FOURTH FI | LOOR      |
|-------------------|-----------|
| UNIT NO : A413    | 379       |
| SUITE AREA:       | 347 Sq.ft |
| BALCONY AREA:     | 64 Sq.ft  |
| TOTAL AREA :      | 411 Sq.ft |





ROAD



# STUDIO

| LEVEL : FOURTH FI | LOOR      |
|-------------------|-----------|
| UNIT NO : A414    |           |
| SUITE AREA :      | 347 Sq.ft |
| BALCONY AREA:     | 64 Sq.ft  |
| TOTAL AREA:       | 411 Sq.ft |





ROAD



# STUDIO

| LEVEL : FOURTH FI | LOOR      |
|-------------------|-----------|
| UNIT NO : A415    |           |
| SUITE AREA :      | 347 Sq.ft |
| BALCONY AREA:     | 64 Sq.ft  |
| TOTAL AREA :      | 411 Sq.ft |





ROAD



# STUDIO

| LEVEL : FOURTH FI | LOOR      |
|-------------------|-----------|
| UNIT NO : A416    | -17       |
| SUITE AREA :      | 347 Sq.ft |
| BALCONY AREA:     | 64 Sq.ft  |
| TOTAL AREA:       | 411 Sq.ft |





ROAD



## 2 BHK

| LEVEL : FOURTH F | LOOR       |
|------------------|------------|
| UNIT NO : A417   | -71        |
| SUITE AREA :     | 924 Sq.ft  |
| BALCONY AREA:    | 195 Sq.ft  |
| TOTAL AREA :     | 1119 Sq.ft |





ROAD



## 1 BHK

| LEVEL : FOURTH FI | LOOR      |
|-------------------|-----------|
| UNIT NO : A418    | - 19      |
| SUITE AREA:       | 667 Sq.ft |
| BALCONY AREA:     | 125 Sq.ft |
| TOTAL AREA:       | 792 Sq.ft |





ROAD



## 1 BHK

| LEVEL : FOURTH FI | LOOR      |
|-------------------|-----------|
| UNIT NO : A419    |