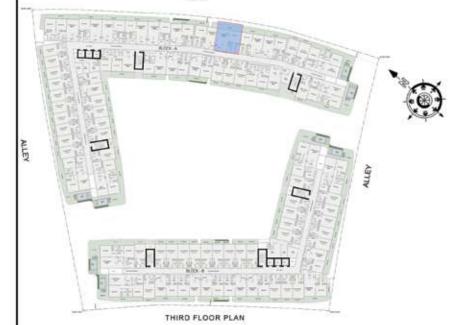

## 1 BHK

| LEVEL : THIRD FLO | OR        |
|-------------------|-----------|
| UNIT NO : A327    |           |
| SUITE AREA:       | 631 Sq.ft |
| BALCONY AREA:     | 171 Sq.ft |
| TOTAL AREA:       | 802 Sq.ft |