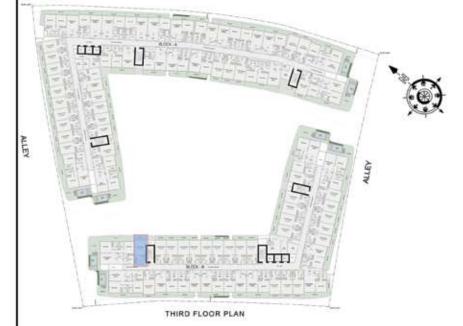

EA:       | 631 Sq.ft |
| BALCONY AREA:     | 142 Sq.ft |
| TOTAL AREA:       | 773 Sq.ft |





ROAD



### STUDIO

| LEVEL : THIRD FLO | OR        |
|-------------------|-----------|
| UNIT NO : B323    |           |
| SUITE AREA:       | 347 Sq.ft |
| BALCONY AREA:     | 40 Sq.ft  |
| TOTAL AREA :      | 387 Sq.ft |





ROAD



### 2 BHK

| LEVEL : THIRD FLO | OOR        |
|-------------------|------------|
| UNIT NO : B324    |            |
| SUITE AREA:       | 982 Sq.ft  |
| BALCONY AREA:     | 556 Sq.ft  |
| TOTAL AREA :      | 1538 Sq.ft |





ROAD



### 2 BHK

| LEVEL : THIRD FLO | OOR        |
|-------------------|------------|
| UNIT NO : B325    |            |
| SUITE AREA:       | 982 Sq.ft  |
| BALCONY AREA:     | 743 Sq.ft  |
| TOTAL AREA:       | 1725 Sq.ft |





ROAD



### STUDIO

| LEVEL : THIRD FLO | OR        |
|-------------------|-----------|
| UNIT NO : B326    |           |
| SUITE AREA:       | 352 Sq.ft |
| BALCONY AREA:     | 66 Sq.ft  |
| TOTAL AREA :      | 418 Sq.ft |





ROAD



### STUDIO

| LEVEL : THIRD FLOOR |           |
|---------------------|-----------|
| UNIT NO : B327      |           |
| SUITE AREA:         | 351 Sq.ft |
| BALCONY AREA:       | 65 Sq.ft  |
| TOTAL AREA :        | 416 Sq.ft |





ROAD



### STUDIO

| LEVEL : THIRD FLO | OR        |
|-------------------|-----------|
| UNIT NO : B328    |           |
| SUITE AREA:       | 347 Sq.ft |
| BALCONY AREA:     | 64 Sq.ft  |
| TOTAL AREA :      | 411 Sq.ft |





ROAD



### STUDIO

| LEVEL : THIRD FLO | OR        |
|-------------------|-----------|
| UNIT NO : B329