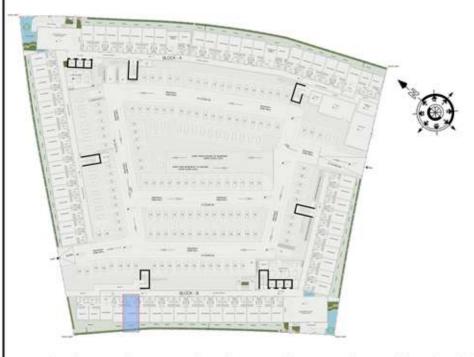

----------|
| UNIT NO : BG19   |           |
| SUITE AREA :     | 347 Sq.ft |
| BALCONY AREA:    | 68 Sq.ft  |
| TOTAL AREA :     | 415 Sq.ft |







### STUDIO

| LEVEL : GROUND F | LOOR      |
|------------------|-----------|
| UNIT NO : BG20   |           |
| SUITE AREA :     | 347 Sq.ft |
| BALCONY AREA:    | 67 Sq.ft  |
| TOTAL AREA:      | 414 Sq.ft |







### STUDIO

| LEVEL : GROUND F | LOOR      |
|------------------|-----------|
| UNIT NO : BG21   |           |
| SUITE AREA :     | 347 Sq.ft |
| BALCONY AREA:    | 67 Sq.ft  |
| TOTAL AREA :     | 414 Sq.ft |







### STUDIO

| LEVEL : GROUND F | LOOR      |
|------------------|-----------|
| UNIT NO : BG22   |           |
| SUITE AREA :     | 347 Sq.ft |
| BALCONY AREA:    | 72 Sq.ft  |
| TOTAL AREA :     | 419 Sq.ft |







### STUDIO

| LEVEL : GROUND F | LOOR      |
|------------------|-----------|
| UNIT NO : BG23   |           |
| SUITE AREA :     | 347 Sq.ft |
| BALCONY AREA:    | 85 Sq.ft  |
| TOTAL AREA :     | 432 Sq.ft |







### STUDIO

| LEVEL : GROUND F | LOOR      |
|------------------|-----------|
| UNIT NO : BG24   |           |
| SUITE AREA :     | 347 Sq.ft |
| BALCONY AREA:    | 98 Sq.ft  |
| TOTAL AREA :     | 445 Sq.ft |







### 2 BHK

| LEVEL : GROUND F | LOOR       |
|------------------|------------|
| UNIT NO : BG25   |            |
| SUITE AREA :     | 1015 Sq.ft |
| BALCONY AREA :   | 723 Sq.ft  |
| TOTAL AREA :     | 1738 Sq.ft |





ROAD



### 1 BHK

| LEVEL : FIRST FLO | OR        |
|-------------------|-----------|
| UNIT NO : A101    |           |
| SUITE AREA :      | 6