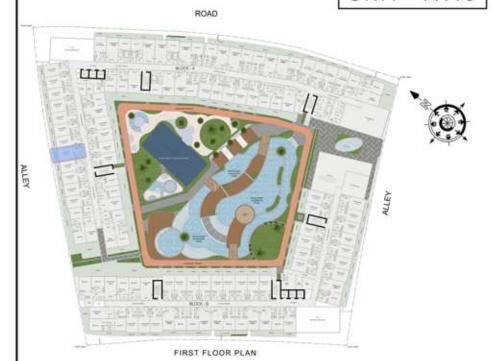

| 347 Sq.ft |
| BALCONY AREA :    | 66 Sq.ft  |
| TOTAL AREA :      | 413 Sq.ft |





ATEN
ALLEY

ROAD

FIRST FLOOR PLAN

### STUDIO

| LEVEL : FIRST FLO | OR        |
|-------------------|-----------|
| UNIT NO : A110    |           |
| SUITE AREA :      | 347 Sq.ft |
| BALCONY AREA:     | 64 Sq.ft  |
| TOTAL AREA :      | 411 Sq.ft |







### STUDIO

| LEVEL : FIRST FLO | OR        |
|-------------------|-----------|
| UNIT NO : A111    |           |
| SUITE AREA :      | 347 Sq.ft |
| BALCONY AREA:     | 64 Sq.ft  |
| TOTAL AREA:       | 411 Sq.ft |





ROAD



### STUDIO

| LEVEL : FIRST FLO | OR        |
|-------------------|-----------|
| UNIT NO : A112    |           |
| SUITE AREA :      | 347 Sq.ft |
| BALCONY AREA:     | 64 Sq.ft  |
| TOTAL AREA :      | 411 Sq.ft |







### STUDIO

| OR                                    |
|---------------------------------------|
|                                       |
| 347 Sq.ft                             |
| 64 Sq.ft                              |
| 411 Sq.ft                             |
| ֡֡֜֜֜֜֜֜֜֜֜֜֜֜֜֜֜֜֜֜֜֜֜֜֜֜֜֜֜֜֜֜֜֜֜֜֜ |







### STUDIO

| LEVEL : FIRST FLO | OR        |
|-------------------|-----------|
| UNIT NO : A114    |           |
| SUITE AREA :      | 345 Sq.ft |
| BALCONY AREA:     | 64 Sq.ft  |
| TOTAL AREA:       | 409 Sq.ft |







### STUDIO

| OR        |
|-----------|
|           |
| 345 Sq.ft |
| 64 Sq.ft  |
| 409 Sq.ft |
|           |









### STUDIO

| LEVEL : FIRST FLO | OR        |
|-------------------|-----------|
| UNIT NO : A116    |           |
| SUITE AREA:       | 347 Sq.