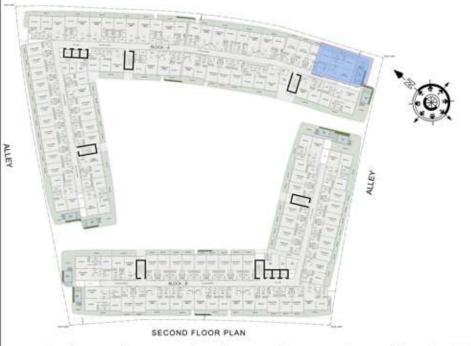

### 2 BHK

| LEVEL : SECOND F | LOOR       |
|------------------|------------|
| UNIT NO : A234   |            |
| SUITE AREA :     | 982 Sq.ft  |
| BALCONY AREA :   | 742 Sq.ft  |
| TOTAL AREA :     | 1724 Sq.ft |