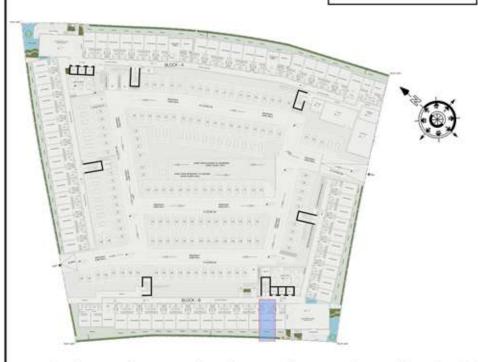

**UNIT - A141** 

ROAD

### 1 BHK

| LEVEL : FIRST FLO | OR        |
|-------------------|-----------|
| UNIT NO : A141    |           |
| SUITE AREA :      | 623 Sq.ft |
| BALCONY AREA:     | 178 Sq.ft |
| TOTAL AREA :      | 801 Sq.ft |