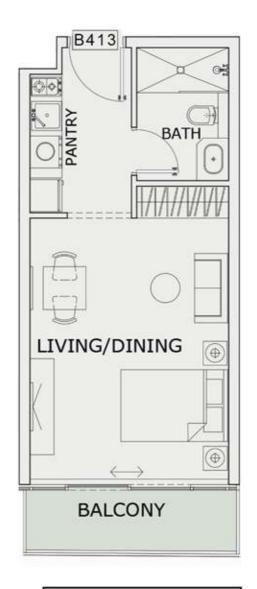

347 Sq.ft |
| BALCONY AREA:     | 64 Sq.ft  |
| TOTAL AREA :      | 411 Sq.ft |





ROAD



# STUDIO

| LEVEL : FOURTH FI | LOOR      |
|-------------------|-----------|
| UNIT NO : B410    | 359       |
| SUITE AREA :      | 347 Sq.ft |
| BALCONY AREA:     | 64 Sq.ft  |
| TOTAL AREA:       | 411 Sq.ft |





ROAD



# STUDIO

| LEVEL : FOURTH FLOOR |           |
|----------------------|-----------|
| UNIT NO : B411       | 35        |
| SUITE AREA:          | 632 Sq.ft |
| BALCONY AREA:        | 169 Sq.ft |
| TOTAL AREA :         | 801 Sq.ft |





ROAD



## 1 BHK

| LEVEL : FOURTH FLOOR |           |
|----------------------|-----------|
| UNIT NO : B412       | -59       |
| SUITE AREA :         | 672 Sq.ft |
| BALCONY AREA:        | 154 Sq.ft |
| TOTAL AREA :         | 826 Sq.ft |





ROAD



# STUDIO

| 20                |           |
|-------------------|-----------|
| LEVEL : FOURTH FI | LOOR      |
| UNIT NO : B413    | 359       |
| SUITE AREA:       | 347 Sq.ft |
| BALCONY AREA:     | 54 Sq.ft  |
| TOTAL AREA:       | 401 Sq.ft |





ROAD



# STUDIO

| LEVEL : FOURTH F | LOOR      |
|------------------|-----------|
| UNIT NO : B414   |           |
| SUITE AREA :     | 347 Sq.ft |
| BALCONY AREA:    | 52 Sq.ft  |
| TOTAL AREA :     | 399 Sq.ft |





ROAD



# STUDIO

| LEVEL : FOURTH FI | LOOR      |
|-------------------|-----------|
| UNIT NO : B415    | 150       |
| SUITE AREA:       | 347 Sq.ft |
| BALCONY AREA:     | 52 Sq.ft  |
| TOTAL AREA :      | 399 Sq.ft |





ROAD



#### 1BHK

| LEVEL : FOURTH FLOOR |           |
|----------------------|---------