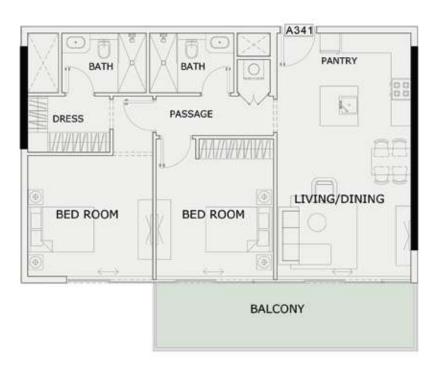

#### 2 BHK

| LEVEL : THIRD FLO | OOR        |
|-------------------|------------|
| UNIT NO : A341    |            |
| SUITE AREA:       | 931 Sq.ft  |
| BALCONY AREA:     | 175 Sq.ft  |
| TOTAL AREA:       | 1106 Sq.ft |