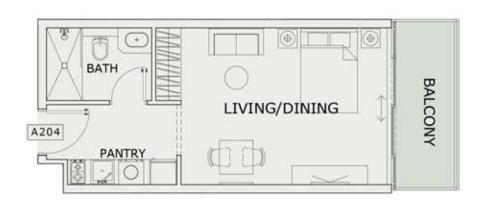

### STUDIO

| LEVEL : SECOND F | LOOR      |
|------------------|-----------|
| UNIT NO : A204   |           |
| SUITE AREA :     | 347 Sq.ft |
| BALCONY AREA:    | 64 Sq.ft  |
| TOTAL AREA :     | 411 Sq.ft |