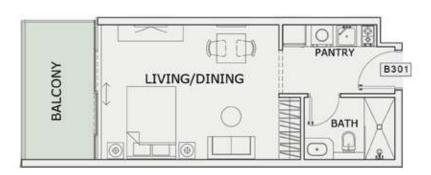

|
| SUITE AREA:       | 631 Sq.ft |
| BALCONY AREA:     | 116 Sq.ft |
| TOTAL AREA :      | 747 Sq.ft |





ROAD



#### 1 BHK

| LEVEL : THIRD FLO | OR        |
|-------------------|-----------|
| UNIT NO : A339    |           |
| SUITE AREA:       | 623 Sq.ft |
| BALCONY AREA:     | 121 Sq.ft |
| TOTAL AREA :      | 744 Sq.ft |





ROAD



#### 1 BHK

| LEVEL : THIRD FLO | OR        |
|-------------------|-----------|
| UNIT NO : A340    |           |
| SUITE AREA:       | 672 Sq.ft |
| BALCONY AREA:     | 140 Sq.ft |
| TOTAL AREA:       | 812 Sq.ft |





ROAD



#### 2 BHK

| LEVEL : THIRD FLO | OOR        |
|-------------------|------------|
| UNIT NO : A341    |            |
| SUITE AREA:       | 931 Sq.ft  |
| BALCONY AREA:     | 175 Sq.ft  |
| TOTAL AREA:       | 1106 Sq.ft |





ROAD



# STUDIO

| LEVEL : THIRD FLO | OR        |
|-------------------|-----------|
| UNIT NO : B301    |           |
| SUITE AREA:       | 347 Sq.ft |
| BALCONY AREA:     | 85 Sq.ft  |
| TOTAL AREA :      | 432 Sq.ft |





ROAD



## STUDIO

| LEVEL : THIRD FLO | OR        |
|-------------------|-----------|
| UNIT NO : B302    |           |
| SUITE AREA:       | 347 Sq.ft |
| BALCONY AREA:     | 85 Sq.ft  |
| TOTAL AREA :      | 432 Sq.ft |





ROAD



## STUDIO

| LEVEL : THIRD FLO | OR        |
|-------------------|-----------|
| UNIT NO : B303    |           |
| SUITE AREA:       | 347 Sq.ft |
| BALCONY AREA:     | 85 Sq.ft  |
| TOTAL AREA :      | 432 Sq.ft |





ROAD



## STUDIO

| LEVEL : THIRD FLO | OR        |
|-------------------|-----------|
| UNIT NO : B304    |