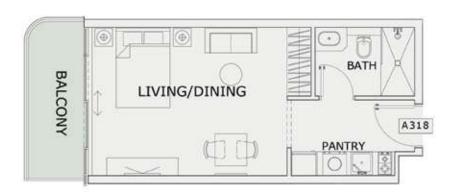

### STUDIO

| LEVEL : THIRD FLO | OR        |
|-------------------|-----------|
| UNIT NO : A318    |           |
| SUITE AREA:       | 347 Sq.ft |
| BALCONY AREA:     | 64 Sq.ft  |
| TOTAL AREA :      | 411 Sq.ft |