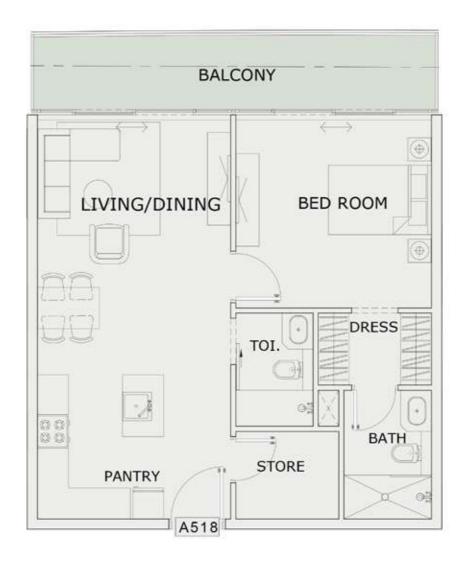

|
| SUITE AREA :      | 347 Sq.ft |
| BALCONY AREA:     | 64 Sq.ft  |
| TOTAL AREA :      | 411 Sq.ft |





ROAD



## STUDIO

| LEVEL : FIFTH FLO | OR        |
|-------------------|-----------|
| UNIT NO : A515    | · P)      |
| SUITE AREA :      | 347 Sq.ft |
| BALCONY AREA:     | 53 Sq.ft  |
| TOTAL AREA:       | 400 Sq.ft |





ROAD



#### 2 BHK

| LEVEL : FIFTH FLO | OR         |
|-------------------|------------|
| UNIT NO : A516    | -77        |
| SUITE AREA :      | 924 Sq.ft  |
| BALCONY AREA:     | 269 Sq.ft  |
| TOTAL AREA:       | 1193 Sq.ft |





ROAD



#### 1 BHK

| LEVEL : FIFTH FLO | OR        |
|-------------------|-----------|
| UNIT NO : A517    | -59       |
| SUITE AREA :      | 667 Sq.ft |
| BALCONY AREA:     | 125 Sq.ft |
| TOTAL AREA:       | 792 Sq.ft |





ROAD



### 1 BHK

| LEVEL : FIFTH FLO | OR        |
|-------------------|-----------|
| UNIT NO : A518    |           |
| SUITE AREA :      | 667 Sq.ft |
| BALCONY AREA:     | 132 Sq.ft |
| TOTAL AREA :      | 799 Sq.ft |





ROAD



### 1 BHK

| LEVEL : FIFTH FLOOR |           |
|---------------------|-----------|
| UNIT NO : A519      | · 19      |
| SUITE AREA:         | 667 Sq.ft |
| BALCONY AREA:       | 130 Sq.ft |
| TOTAL AREA:         | 797 Sq.ft |





ROAD



#### 1 BHK

| LEVEL : FIFTH FLO | OR        |
|-------------------|-----------|
| UNIT NO : A520    | - 55      |
| SUITE AREA:       | 667 Sq.ft |
| BALCONY AREA:     | 127 Sq.ft |
| TOTAL AREA :      | 794 Sq.ft |





ROAD



#### 1 BHK

| LEVEL : FIFTH FLO | OR        |
|-------------------|-----------|
| UNIT NO : A