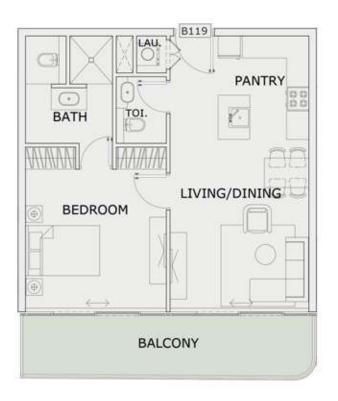

# 1 BHK

| LEVEL : FIRST FLO | OR        |
|-------------------|-----------|
| UNIT NO : B119    |           |
| SUITE AREA :      | 631 Sq.ft |
| BALCONY AREA:     | 147 Sq.ft |
| TOTAL AREA :      | 778 Sq.ft |