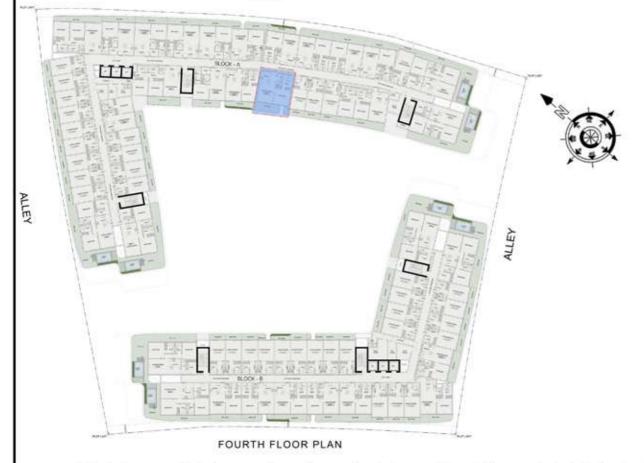

## 1 BHK

| LEVEL : FOURTH FLOOR |           |
|----------------------|-----------|
| UNIT NO : A401       | - 17      |
| SUITE AREA :         | 632 Sq.ft |
| BALCONY AREA:        | 83 Sq.ft  |
| TOTAL AREA:          | 715 Sq.ft |

# STUDIO

| LEVEL : FOURTH F | LOOR      |
|------------------|-----------|
| UNIT NO : A402   | 379       |
| SUITE AREA :     | 347 Sq.ft |
| BALCONY AREA:    | 66 Sq.ft  |
| TOTAL AREA :     | 413 Sq.ft |

# STUDIO

|                   | 111       |
|-------------------|-----------|
| LEVEL : FOURTH FI | LOOR      |
| UNIT NO : A403    | - 579     |
| SUITE AREA :      | 347 Sq.ft |
| BALCONY AREA:     | 64 Sq.ft  |
| TOTAL AREA:       | 411 Sq.ft |

# STUDIO

| LEVEL : FOURTH FI | LOOR      |
|-------------------|-----------|
| UNIT NO : A404    | . 19      |
| SUITE AREA:       | 347 Sq.ft |
| BALCONY AREA:     | 64 Sq.ft  |
| TOTAL AREA :      | 411 Sq.ft |

# STUDIO

| LEVEL : FOURTH FI | LOOR      |
|-------------------|-----------|
| UNIT NO : A405    | · 170     |
| SUITE AREA :      | 352 Sq.ft |
| BALCONY AREA:     | 65 Sq.ft  |
| TOTAL AREA:       | 417 Sq.ft |

### 2 BHK

| LEVEL : FOURTH FLOOR |            |
|----------------------|------------|
| UNIT NO : A406       | -17        |
| SUITE AREA :         | 984 Sq.ft  |
| BALCONY AREA:        | 703 Sq.ft  |
| TOTAL AREA:          | 1687 Sq.ft |

### 2 BHK

| LEVEL : FOURTH F | LOOR       |
|------------------|------------|
| UNIT NO : A407   | -77        |
| SUITE AREA :     | 979 Sq.ft  |
| BALCONY AREA:    | 623 Sq.ft  |
| TOTAL AREA:      | 1602 Sq.ft |

# STUDIO

| LEVEL : FOURTH FI | LOOR      |
|-------------------|-----------|
| UNIT NO : A408    |           |
| SUITE AREA :      | 347 Sq.ft |
| BALCONY AREA:     | 64 Sq.ft  |
| TOTAL AREA :      | 411 Sq.ft |