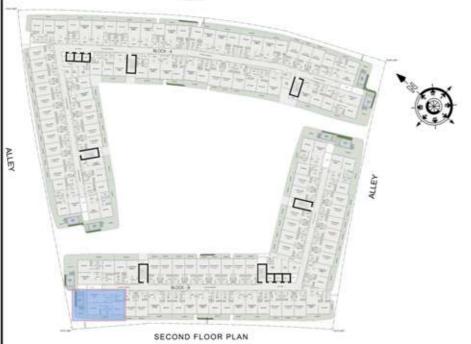

#### 2 BHK

| LEVEL : SECOND F | LOOR       |
|------------------|------------|
| UNIT NO : B228   |            |
| SUITE AREA :     | 979 Sq.ft  |
| BALCONY AREA:    | 783 Sq.ft  |
| TOTAL AREA:      | 1762 Sq.ft |