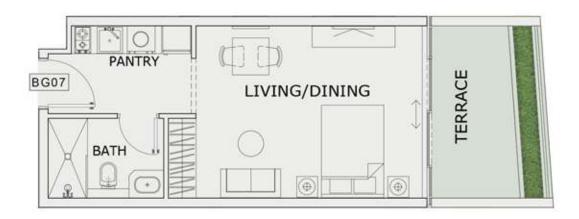

### STUDIO

| LEVEL : GROUND F | LOOR      |
|------------------|-----------|
| UNIT NO : BG07   |           |
| SUITE AREA :     | 347 Sq.ft |
| BALCONY AREA:    | 90 Sq.ft  |
| TOTAL AREA:      | 437 Sq.ft |