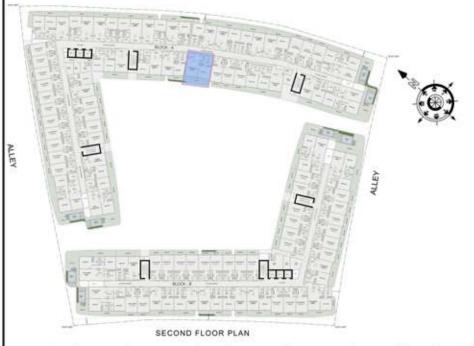

6   |            |
| SUITE AREA :     | 922 Sq.ft  |
| BALCONY AREA:    | 223 Sq.ft  |
| TOTAL AREA:      | 1145 Sq.ft |





ROAD



### STUDIO

| LEVEL : SECOND F | LOOR      |
|------------------|-----------|
| UNIT NO : A237   |           |
| SUITE AREA :     | 347 Sq.ft |
| BALCONY AREA:    | 66 Sq.ft  |
| TOTAL AREA:      | 413 Sq.ft |





ROAD



### STUDIO

| LEVEL : SECOND F | LOOR      |
|------------------|-----------|
| UNIT NO : A238   |           |
| SUITE AREA :     | 347 Sq.ft |
| BALCONY AREA:    | 64 Sq.ft  |
| TOTAL AREA :     | 411 Sq.ft |





ROAD



## STUDIO

| LEVEL : SECOND F | LOOR      |
|------------------|-----------|
| UNIT NO : A239   |           |
| SUITE AREA :     | 347 Sq.ft |
| BALCONY AREA:    | 48 Sq.ft  |
| TOTAL AREA:      | 395 Sq.ft |





ROAD



### 1 BHK

| LEVEL : SECOND F | LOOR      |
|------------------|-----------|
| UNIT NO : A240   |           |
| SUITE AREA :     | 631 Sq.ft |
| BALCONY AREA:    | 158 Sq.ft |
| TOTAL AREA:      | 789 Sq.ft |





ROAD



### 1 BHK

| LEVEL : SECOND F | LOOR      |
|------------------|-----------|
| UNIT NO : A241   |           |
| SUITE AREA :     | 623 Sq.ft |
| BALCONY AREA:    | 90 Sq.ft  |
| TOTAL AREA :     | 713 Sq.ft |





ROAD



### 1 BHK

| LEVEL : SECOND F | LOOR      |
|------------------|-----------|
| UNIT NO : A242   |           |
| SUITE AREA :     | 672 Sq.ft |
| BALCONY AREA:    | 144 Sq.ft |
| TOTAL AREA:      | 816 Sq.ft |





ROAD



#### 2 BHK

| LEVEL : SECOND F | LOOR       |
|------------------|------------|
| UNIT NO : A243   |            |
| SUITE AREA :