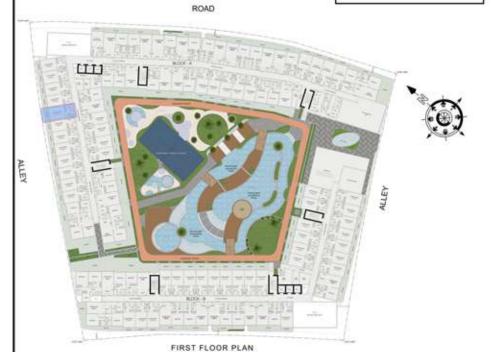

### STUDIO

| LEVEL : FIRST FLO | OR        |
|-------------------|-----------|
| UNIT NO : A116    |           |
| SUITE AREA:       | 347 Sq.ft |
| BALCONY AREA:     | 64 Sq.ft  |
| TOTAL AREA :      | 411 Sq.ft |