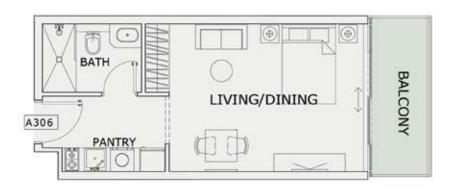

### STUDIO

| LEVEL : THIRD FLO | OR        |
|-------------------|-----------|
| UNIT NO : A306    |           |
| SUITE AREA:       | 352 Sq.ft |
| BALCONY AREA:     | 66 Sq.ft  |
| TOTAL AREA:       | 418 Sq.ft |