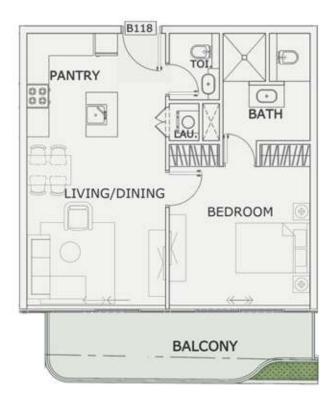

# 1 BHK

| LEVEL : FIRST FLO | OR        |
|-------------------|-----------|
| UNIT NO : B118    | er Stoday |
| SUITE AREA :      | 631 Sq.ft |
| BALCONY AREA:     | 120 Sq.ft |
| TOTAL AREA :      | 751 Sq.ft |