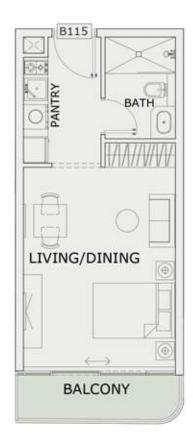

### STUDIO

| LEVEL : FIRST FLO | OR        |
|-------------------|-----------|
| UNIT NO : B115    |           |
| SUITE AREA :      | 347 Sq.ft |
| BALCONY AREA :    | 52 Sq.ft  |
| TOTAL AREA :      | 399 Sq.ft |