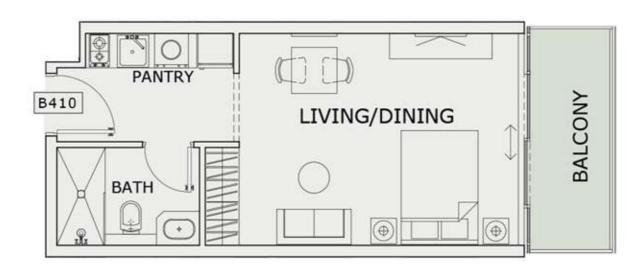

|
| SUITE AREA :         | 982 Sq.ft  |
| BALCONY AREA:        | 625 Sq.ft  |
| TOTAL AREA:          | 1607 Sq.ft |





ROAD



# STUDIO

| LEVEL : FOURTH FI | LOOR      |
|-------------------|-----------|
| UNIT NO : B407    | en.       |
| SUITE AREA :      | 347 Sq.ft |
| BALCONY AREA:     | 66 Sq.ft  |
| TOTAL AREA:       | 413 Sq.ft |





ROAD



# STUDIO

| LEVEL : FOURTH FI | LOOR      |
|-------------------|-----------|
| UNIT NO : B408    | 159       |
| SUITE AREA:       | 347 Sq.ft |
| BALCONY AREA:     | 64 Sq.ft  |
| TOTAL AREA :      | 411 Sq.ft |





ROAD



# STUDIO

| LEVEL : FOURTH FI | LOOR      |
|-------------------|-----------|
| UNIT NO : B409    | 3D        |
| SUITE AREA:       | 347 Sq.ft |
| BALCONY AREA:     | 64 Sq.ft  |
| TOTAL AREA :      | 411 Sq.ft |





ROAD



# STUDIO

| LEVEL : FOURTH FI | LOOR      |
|-------------------|-----------|
| UNIT NO : B410    | 359       |
| SUITE AREA :      | 347 Sq.ft |
| BALCONY AREA:     | 64 Sq.ft  |
| TOTAL AREA:       | 411 Sq.ft |





ROAD



# STUDIO

| LEVEL : FOURTH FLOOR |           |
|----------------------|-----------|
| UNIT NO : B411       | 35        |
| SUITE AREA:          | 632 Sq.ft |
| BALCONY AREA:        | 169 Sq.ft |
| TOTAL AREA :         | 801 Sq.ft |





ROAD



## 1 BHK

| LEVEL : FOURTH FLOOR |           |
|----------------------|-----------|
| UNIT NO : B412       | -59       |
| SUITE AREA :         | 672 Sq.ft |
| BALCONY AREA:        | 154 Sq.ft |
| TOTAL AREA :         | 826 Sq.ft |





ROAD



# STUDIO

| 20                |           |
|-------------------|--------