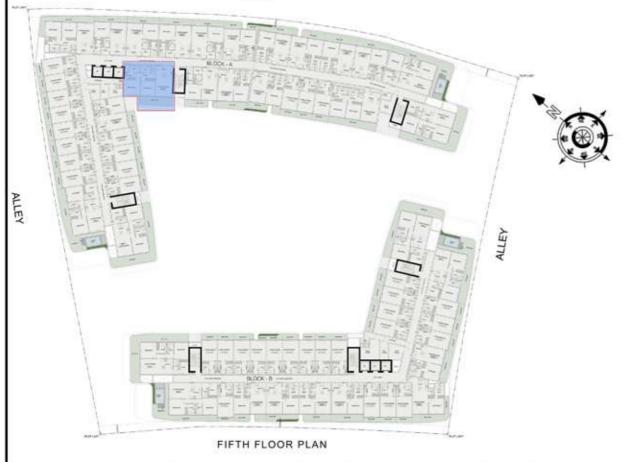

|
| SUITE AREA :      | 347 Sq.ft |
| BALCONY AREA:     | 66 Sq.ft  |
| TOTAL AREA:       | 413 Sq.ft |





ROAD



### 1 BHK

| LEVEL : FIFTH FLO | OR        |
|-------------------|-----------|
| UNIT NO : A532    |           |
| SUITE AREA :      | 631 Sq.ft |
| BALCONY AREA:     | 123 Sq.ft |
| TOTAL AREA :      | 754 Sq.ft |





ROAD



### 1 BHK

| LEVEL : FIFTH FLO | OR        |
|-------------------|-----------|
| UNIT NO : A533    | - 179     |
| SUITE AREA :      | 623 Sq.ft |
| BALCONY AREA:     | 138 Sq.ft |
| TOTAL AREA:       | 761 Sq.ft |





ROAD



### 1 BHK

| LEVEL : FIFTH FLO | OR        |
|-------------------|-----------|
| UNIT NO : A534    | ×50       |
| SUITE AREA:       | 672 Sq.ft |
| BALCONY AREA:     | 120 Sq.ft |
| TOTAL AREA :      | 792 Sq.ft |





ROAD



#### 1 BHK

| LEVEL : FIFTH FLO | OR         |
|-------------------|------------|
| UNIT NO : A535    | Ti.        |
| SUITE AREA:       | 931 Sq.ft  |
| BALCONY AREA:     | 175 Sq.ft  |
| TOTAL AREA :      | 1106 Sq.ft |





ROAD



## STUDIO

| LEVEL : FIFTH FLO | OR        |
|-------------------|-----------|
| UNIT NO : B501    | 379       |
| SUITE AREA:       | 347 Sq.ft |
| BALCONY AREA:     | 85 Sq.ft  |
| TOTAL AREA :      | 432 Sq.ft |





ROAD



## STUDIO

| LEVEL : FIFTH FLO | OR        |
|-------------------|-----------|
| UNIT NO : B502    | -59       |
| SUITE AREA:       | 347 Sq.ft |
| BALCONY AREA:     | 85 Sq.ft  |
| TOTAL AREA :      | 432 Sq.ft |





ROAD



## STUDIO

| LEVEL : FIFTH FLO | OR        |
|-------------------|-----------|
| UNIT NO : B503    | 379