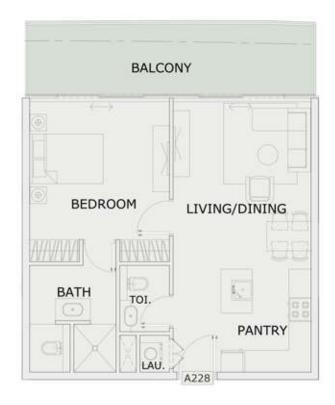

### 1 BHK

| LEVEL : SECOND F | LOOR      |
|------------------|-----------|
| UNIT NO : A228   |           |
| SUITE AREA :     | 631 Sq.ft |
| BALCONY AREA:    | 171 Sq.ft |
| TOTAL AREA :     | 802 Sq.ft |