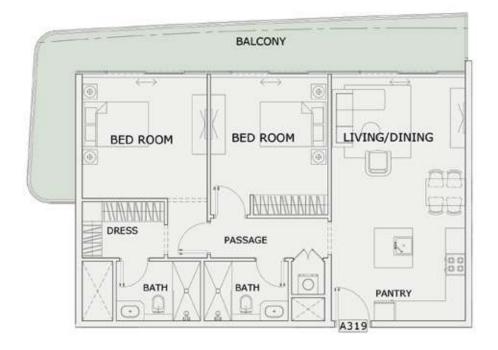

#### 2 BHK

| LEVEL : THIRD FLO | OOR        |
|-------------------|------------|
| UNIT NO : A319    |            |
| SUITE AREA:       | 924 Sq.ft  |
| BALCONY AREA:     | 269 Sq.ft  |
| TOTAL AREA :      | 1193 Sq.ft |