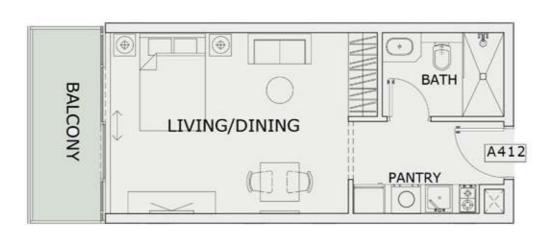

| 347 Sq.ft |
| BALCONY AREA:     | 64 Sq.ft  |
| TOTAL AREA :      | 411 Sq.ft |





ROAD



# STUDIO

| LEVEL : FOURTH FI | LOOR      |
|-------------------|-----------|
| UNIT NO : A409    | -17       |
| SUITE AREA :      | 347 Sq.ft |
| BALCONY AREA:     | 64 Sq.ft  |
| TOTAL AREA :      | 411 Sq.ft |





ROAD



# STUDIO

| 200               |           |
|-------------------|-----------|
| LEVEL : FOURTH FI | LOOR      |
| UNIT NO : A410    | 379       |
| SUITE AREA:       | 345 Sq.ft |
| BALCONY AREA:     | 64 Sq.ft  |
| TOTAL AREA:       | 409 Sq.ft |





ROAD



# STUDIO

| LEVEL : FOURTH FI | LOOR      |
|-------------------|-----------|
| UNIT NO : A411    |           |
| SUITE AREA :      | 345 Sq.ft |
| BALCONY AREA:     | 64 Sq.ft  |
| TOTAL AREA :      | 409 Sq.ft |





ROAD



# STUDIO

| LEVEL : FOURTH FI | LOOR      |
|-------------------|-----------|
| UNIT NO : A412    | 150       |
| SUITE AREA:       | 347 Sq.ft |
| BALCONY AREA:     | 64 Sq.ft  |
| TOTAL AREA :      | 411 Sq.ft |





ROAD



# STUDIO

| LEVEL : FOURTH FI | LOOR      |
|-------------------|-----------|
| UNIT NO : A413    | 379       |
| SUITE AREA:       | 347 Sq.ft |
| BALCONY AREA:     | 64 Sq.ft  |
| TOTAL AREA :      | 411 Sq.ft |





ROAD



# STUDIO

| LEVEL : FOURTH FI | LOOR      |
|-------------------|-----------|
| UNIT NO : A414    |           |
| SUITE AREA :      | 347 Sq.ft |
| BALCONY AREA:     | 64 Sq.ft  |
| TOTAL AREA:       | 411 Sq.ft |





ROAD



# STUDIO

| LEVEL : FOURTH FI | LOOR      |
|-------------------|-----------|
| UNIT NO : A415    |