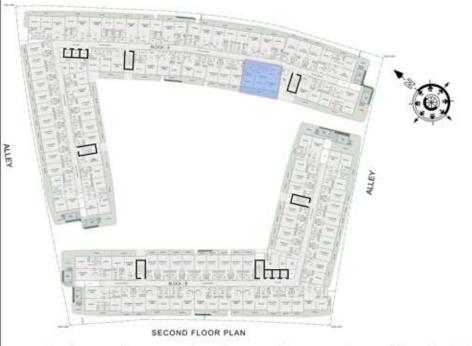

### STUDIO

| LEVEL : SECOND F | LOOR      |
|------------------|-----------|
| UNIT NO : A237   |           |
| SUITE AREA :     | 347 Sq.ft |
| BALCONY AREA:    | 66 Sq.ft  |
| TOTAL AREA:      | 413 Sq.ft |

### STUDIO

| LEVEL : SECOND F | LOOR      |
|------------------|-----------|
| UNIT NO : A238   |           |
| SUITE AREA :     | 347 Sq.ft |
| BALCONY AREA:    | 64 Sq.ft  |
| TOTAL AREA :     | 411 Sq.ft |