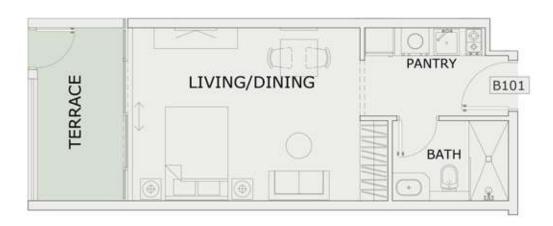

### STUDIO

| LEVEL : FIRST FLO | OR        |
|-------------------|-----------|
| UNIT NO : B101    |           |
| SUITE AREA :      | 347 Sq.ft |
| BALCONY AREA:     | 87 Sq.ft  |
| TOTAL AREA :      | 434 Sq.ft |