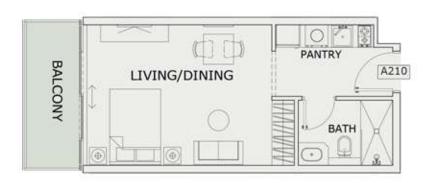

### STUDIO

| LEVEL : SECOND F | LOOR      |
|------------------|-----------|
| UNIT NO : A211   |           |
| SUITE AREA :     | 347 Sq.ft |
| BALCONY AREA:    | 64 Sq.ft  |
| TOTAL AREA :     | 411 Sq.ft |