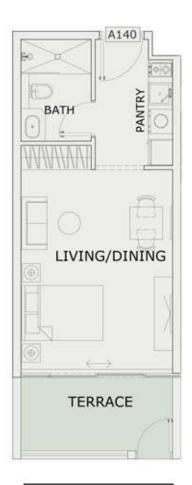

### STUDIO

| LEVEL : FIRST FLO | OR        |
|-------------------|-----------|
| UNIT NO : A140    | 20        |
| SUITE AREA :      | 347 Sq.ft |
| BALCONY AREA:     | 84 Sq.ft  |
| TOTAL AREA:       | 431 Sq.ft |