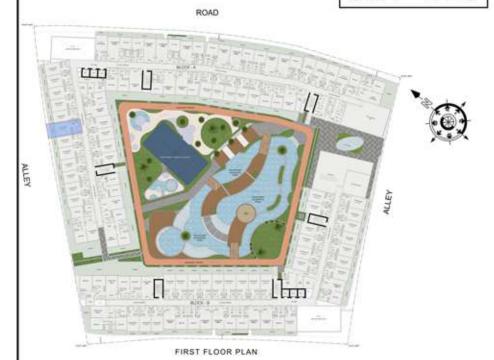

TAL AREA:       | 411 Sq.ft |





ROAD



### STUDIO

| LEVEL : FIRST FLO | OR        |
|-------------------|-----------|
| UNIT NO : A112    |           |
| SUITE AREA :      | 347 Sq.ft |
| BALCONY AREA:     | 64 Sq.ft  |
| TOTAL AREA :      | 411 Sq.ft |







### STUDIO

| OR                                    |
|---------------------------------------|
|                                       |
| 347 Sq.ft                             |
| 64 Sq.ft                              |
| 411 Sq.ft                             |
| ֡֡֜֜֜֜֜֜֜֜֜֜֜֜֜֜֜֜֜֜֜֜֜֜֜֜֜֜֜֜֜֜֜֜֜֜֜ |







### STUDIO

| LEVEL : FIRST FLO | OR        |
|-------------------|-----------|
| UNIT NO : A114    |           |
| SUITE AREA :      | 345 Sq.ft |
| BALCONY AREA:     | 64 Sq.ft  |
| TOTAL AREA:       | 409 Sq.ft |







### STUDIO

| OR        |
|-----------|
|           |
| 345 Sq.ft |
| 64 Sq.ft  |
| 409 Sq.ft |
|           |









### STUDIO

| LEVEL : FIRST FLO | OR        |
|-------------------|-----------|
| UNIT NO : A116    |           |
| SUITE AREA:       | 347 Sq.ft |
| BALCONY AREA:     | 64 Sq.ft  |
| TOTAL AREA :      | 411 Sq.ft |





ROAD



### STUDIO

| LEVEL : FIRST FLO | OR        |
|-------------------|-----------|
| UNIT NO : A117    |           |
| SUITE AREA :      | 347 Sq.ft |
| BALCONY AREA:     | 64 Sq.ft  |
| TOTAL AREA :      | 411 Sq.ft |







### STUDIO

| LEVEL : FIRST FLO | OR        |
|-------------------|-----------|
| UNIT NO : A118    |           |
| SUITE AREA :      | 347 Sq.ft |
| BALCONY AREA:     | 64 Sq.ft  |
| TOTAL AREA :      | 411 Sq.ft |







FIRS