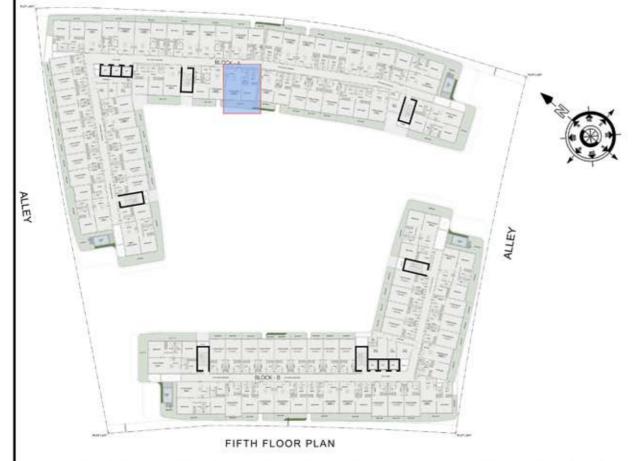

### STUDIO

| LEVEL : GROUND F | LOOR      |
|------------------|-----------|
| UNIT NO : AG01   |           |
| SUITE AREA :     | 347 Sq.ft |
| BALCONY AREA:    | 81 Sq.ft  |
| TOTAL AREA :     | 428 Sq.ft |

### 1 BHK

| LEVEL : GROUND F | LOOR      |
|------------------|-----------|
| UNIT NO : AG24   |           |
| SUITE AREA :     | 612 Sq.ft |
| BALCONY AREA:    | 224 Sq.ft |
| TOTAL AREA:      | 836 Sq.ft |

#### 2 BHK

| LEVEL : GROUND FLOOR |            |
|----------------------|------------|
| UNIT NO : AG37       | 15.        |
| SUITE AREA:          | 1019 Sq.ft |
| BALCONY AREA:        | 305 Sq.ft  |
| TOTAL AREA :         | 1324 Sq.ft |