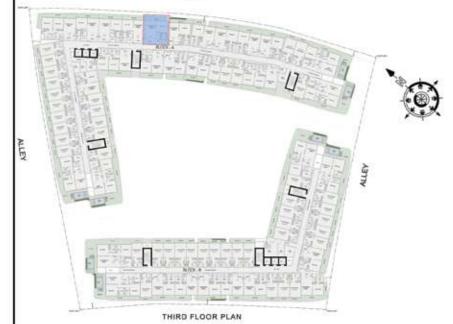

SUITE AREA:       | 924 Sq.ft  |
| BALCONY AREA:     | 269 Sq.ft  |
| TOTAL AREA :      | 1193 Sq.ft |





ROAD



#### 1 BHK

| LEVEL : THIRD FLO | OR        |
|-------------------|-----------|
| UNIT NO : A320    |           |
| SUITE AREA:       | 667 Sq.ft |
| BALCONY AREA:     | 125 Sq.ft |
| TOTAL AREA:       | 792 Sq.ft |





ROAD



### 1 BHK

| LEVEL : THIRD FLO | OR        |
|-------------------|-----------|
| UNIT NO : A321    |           |
| SUITE AREA:       | 667 Sq.ft |
| BALCONY AREA:     | 132 Sq.ft |
| TOTAL AREA:       | 799 Sq.ft |





ROAD



#### 1 BHK

| LEVEL : THIRD FLO | OR        |
|-------------------|-----------|
| UNIT NO : A322    |           |
| SUITE AREA:       | 667 Sq.ft |
| BALCONY AREA:     | 130 Sq.ft |
| TOTAL AREA :      | 797 Sq.ft |





ROAD



#### 1 BHK

| LEVEL : THIRD FLO | OR        |
|-------------------|-----------|
| UNIT NO : A323    |           |
| SUITE AREA:       | 667 Sq.ft |
| BALCONY AREA:     | 116 Sq.ft |
| TOTAL AREA:       | 783 Sq.ft |





ROAD



#### 1 BHK

| LEVEL : THIRD FLO | OR        |
|-------------------|-----------|
| UNIT NO : A324    |           |
| SUITE AREA:       | 611 Sq.ft |
| BALCONY AREA:     | 114 Sq.ft |
| TOTAL AREA:       | 725 Sq.ft |





ROAD



### 1 BHK

| LEVEL : THIRD FLO | OR        |
|-------------------|-----------|
| UNIT NO : A325    |           |
| SUITE AREA:       | 631 Sq.ft |
| BALCONY AREA:     | 126 Sq.ft |
| TOTAL AREA:       | 757 Sq.ft |





ROAD



## 1 BHK

| LEVEL : THIRD FLO | OR        |
|-------------------|-----------|
| UNIT NO : A326    |           |