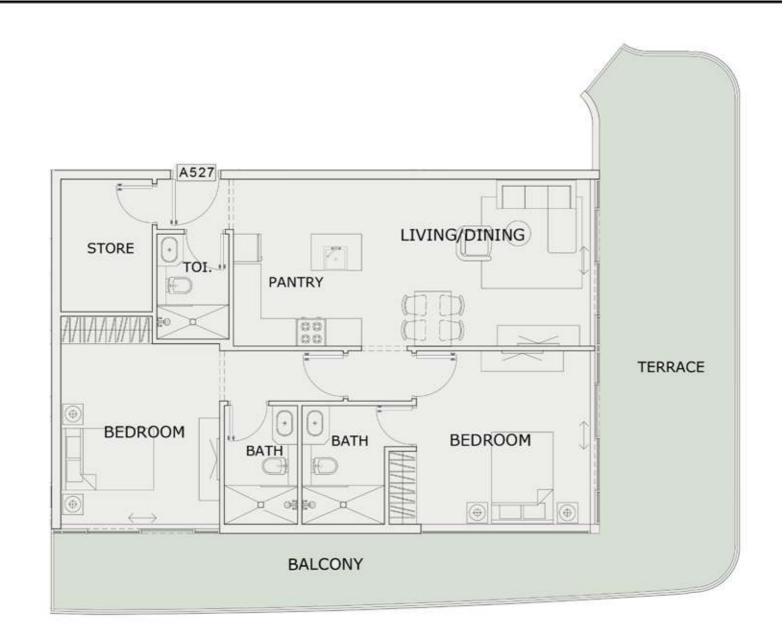

UNIT - AG24

### 1 BHK

| LEVEL : GROUND F | LOOR      |
|------------------|-----------|
| UNIT NO : AG24   |           |
| SUITE AREA :     | 612 Sq.ft |
| BALCONY AREA:    | 224 Sq.ft |
| TOTAL AREA:      | 836 Sq.ft |