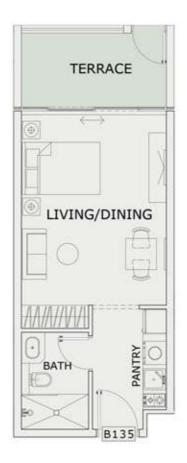

UNIT - B135

ROAD

### STUDIO

| LEVEL : FIRST FLO | OR        |
|-------------------|-----------|
| UNIT NO : B135    |           |
| SUITE AREA :      | 351 Sq.ft |
| BALCONY AREA:     | 89 Sq.ft  |
| TOTAL AREA :      | 440 Sq.ft |