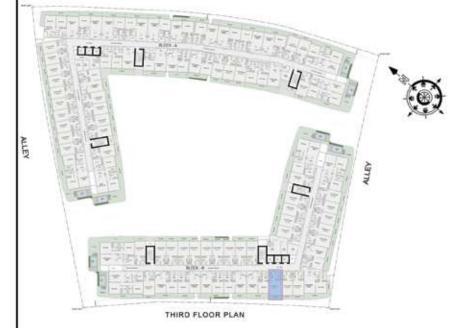

### STUDIO

| LEVEL : GROUND F | LOOR      |
|------------------|-----------|
| UNIT NO : AG01   |           |
| SUITE AREA :     | 347 Sq.ft |
| BALCONY AREA:    | 81 Sq.ft  |
| TOTAL AREA :     | 428 Sq.ft |