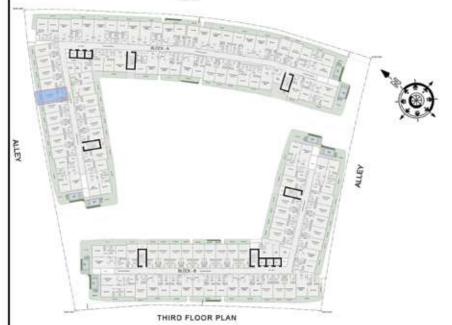

### 1 BHK

| LEVEL : THIRD FLO | OR        |
|-------------------|-----------|
| UNIT NO : A301    |           |
| SUITE AREA:       | 632 Sq.ft |
| BALCONY AREA:     | 83 Sq.ft  |
| TOTAL AREA:       | 715 Sq.ft |

### STUDIO

| LEVEL : THIRD FLO | OR        |
|-------------------|-----------|
| UNIT NO : A302    |           |
| SUITE AREA:       | 347 Sq.ft |
| BALCONY AREA:     | 66 Sq.ft  |
| TOTAL AREA:       | 413 Sq.ft |

### STUDIO

| LEVEL : THIRD FLO | OR        |
|-------------------|-----------|
| UNIT NO : A303    |           |
| SUITE AREA:       | 347 Sq.ft |
| BALCONY AREA:     | 64 Sq.ft  |
| TOTAL AREA :      | 411 Sq.ft |

### STUDIO

| LEVEL : THIRD FLO | OR        |
|-------------------|-----------|
| UNIT NO : A304    |           |
| SUITE AREA:       | 347 Sq.ft |
| BALCONY AREA:     | 64 Sq.ft  |
| TOTAL AREA :      | 411 Sq.ft |

## STUDIO

| LEVEL : THIRD FLO | OR        |
|-------------------|-----------|
| UNIT NO : A305    |           |
| SUITE AREA:       | 352 Sq.ft |
| BALCONY AREA:     | 65 Sq.ft  |
| TOTAL AREA:       | 417 Sq.ft |

### STUDIO

| LEVEL : THIRD FLO | OR        |
|-------------------|-----------|
| UNIT NO : A306    |           |
| SUITE AREA:       | 352 Sq.ft |
| BALCONY AREA:     | 66 Sq.ft  |
| TOTAL AREA:       | 418 Sq.ft |

#### 2 BHK

| LEVEL : THIRD FLO | OOR        |
|-------------------|------------|
| UNIT NO : A307    |            |
| SUITE AREA:       | 982 Sq.ft  |
| BALCONY AREA:     | 702 Sq.ft  |
| TOTAL AREA :      | 1684 Sq.ft |

#### 2 BHK

| LEVEL : THIRD FLO | OOR        |
|-------------------|------------|
| UNIT NO : A308    |            |
| SUITE AREA:       | 982 Sq.ft  |
| BALCONY AREA:     | 623 Sq.ft  |
| TOTAL AREA:       | 1605 Sq.ft |

## STUDIO

| LEVEL : THIRD FLO | OR        |
|-------------------|-----------|
| UNIT NO : A309    |           |
| SUITE AREA:       | 347 Sq.ft |
| BALCONY AREA:     | 66 Sq.ft  |
| TOTAL AREA:       | 413 Sq.ft |

## STUDIO

| LEVEL : THIRD FLO | OR        |
|-------------------|-----------|
| UNIT NO : A310    |           |
| SUITE AREA:       | 347 Sq.ft |
| BALCONY AREA:     | 64 Sq.ft  |
| TOTAL AREA :      | 411 Sq.ft |

## STUDIO

| LEVEL : THIRD FLO | OR        |
|-------------------|-----------|
| UNIT NO : A311    |           |
| SUITE AREA:       | 347 Sq.ft |
| BALCONY AREA:     | 64 Sq.ft  |
| TOTAL AREA :      | 411 Sq.ft |

### STUDIO

| LEVEL : THIRD FLO | OR        |
|-------------------|-----------|
| UNIT NO : A312    |           |
| SUITE AREA:       | 347 Sq.ft |
| BALCONY AREA:     | 64 Sq.ft  |
| TOTAL AREA:       | 411 Sq.ft |

## STUDIO

| LEVEL : THIRD FLO | OR        |
|-------------------|-----------|
| UNIT NO : A313    |           |
| SUITE AREA:       | 347 Sq.ft |
| BALCONY AREA:     | 64 Sq.ft  |
| TOTAL AREA :      | 411 Sq.ft |

## STUDIO

| LEVEL : THIRD FLO | OR        |
|-------------------|-----------|
| UNIT NO : A314    |           |
| SUITE AREA:       | 347 Sq.ft |
| BALCONY AREA:     | 64 Sq.ft  |
| TOTAL AREA:       | 411 Sq.ft |

### STUDIO

| LEVEL : THIRD FLO | OR        |
|-------------------|-----------|
| UNIT NO : A315    |           |
| SUITE AREA:       | 347 Sq.ft |
| BALCONY AREA:     | 64 Sq.ft  |
| TOTAL AREA :      | 411 Sq.ft |

### STUDIO

| LEVEL : THIRD FLO | OR        |
|-------------------|-----------|
| UNIT NO : A316    |           |
| SUITE AREA:       | 347 Sq.ft |
| BALCONY AREA:     | 64 Sq.ft  |
| TOTAL AREA:       | 411 Sq.ft |

### STUDIO

| LEVEL : THIRD FLO | OR        |
|-------------------|-----------|
| UNIT NO : A317    |           |
| SUITE AREA:       | 347 Sq.ft |
| BALCONY AREA:     | 64 Sq.ft  |
| TOTAL AREA:       | 411 Sq.ft |

### STUDIO

| LEVEL : THIRD FLO | OR        |
|-------------------|-----------|
| UNIT NO : A318    |           |
| SUITE AREA:       | 347 Sq.ft |
| BALCONY AREA:     | 64 Sq.ft  |
| TOTAL AREA :      | 411 Sq.ft |

#### 2 BHK

| LEVEL : THIRD FLO | OOR        |
|-------------------|------------|
| UNIT NO : A319    |            |
| SUITE AREA:       | 924 Sq.ft  |
| BALCONY AREA:     | 269 Sq.ft  |
| TOTAL AREA :      | 1193 Sq.ft |

#### 1 BHK

| LEVEL : THIRD FLO | OR        |
|-------------------|-----------|
| UNIT NO : A320    |           |
| SUITE AREA:       | 667 Sq.ft |
| BALCONY AREA:     | 125 Sq.ft |
| TOTAL AREA:       | 792 Sq.ft |

### 1 BHK

| LEVEL : THIRD FLO | OR        |
|-------------------|-----------|
| UNIT NO : A321    |           |
| SUITE AREA:       | 667 Sq.ft |
| BALCONY AREA:     | 132 Sq.ft |
| TOTAL AREA:       | 799 Sq.ft |

#### 1 BHK

| LEVEL : THIRD FLO | OR        |
|-------------------|-----------|
| UNIT NO : A322    |           |
| SUITE AREA:       | 667 Sq.ft |
| BALCONY AREA:     | 130 Sq.ft |
| TOTAL AREA :      | 797 Sq.ft |

#### 1 BHK

| LEVEL : THIRD FLO | OR        |
|-------------------|-----------|
| UNIT NO : A323    |           |
| SUITE AREA:       | 667 Sq.ft |
| BALCONY AREA:     | 116 Sq.ft |
| TOTAL AREA:       | 783 Sq.ft |

#### 1 BHK

| LEVEL : THIRD FLO | OR        |
|-------------------|-----------|
| UNIT NO : A324    |           |
| SUITE AREA:       | 611 Sq.ft |
| BALCONY AREA:     | 114 Sq.ft |
| TOTAL AREA:       | 725 Sq.ft |

### 1 BHK

| LEVEL : THIRD FLO | OR        |
|-------------------|-----------|
| UNIT NO : A325    |           |
| SUITE AREA:       | 631 Sq.ft |
| BALCONY AREA:     | 126 Sq.ft |
| TOTAL AREA:       | 757 Sq.ft |

## 1 BHK

| LEVEL : THIRD FLO | OR        |
|-------------------|-----------|
| UNIT NO : A326    |           |
| SUITE AREA:       | 631 Sq.ft |
| BALCONY AREA:     | 165 Sq.ft |
| TOTAL AREA :      | 796 Sq.ft |

## 1 BHK

| LEVEL : THIRD FLO | OR        |
|-------------------|-----------|
| UNIT NO : A327    |           |
| SUITE AREA:       | 631 Sq.ft |
| BALCONY AREA:     | 171 Sq.ft |
| TOTAL AREA:       | 802 Sq.ft |

## 1 BHK

| LEVEL : THIRD FLO | OR        |
|-------------------|-----------|
| UNIT NO : A328    |           |
| SUITE AREA:       | 616 Sq.ft |
| BALCONY AREA:     | 165 Sq.ft |
| TOTAL AREA:       | 781 Sq.ft |

# STUDIO

| LEVEL : THIRD FLO | OR        |
|-------------------|-----------|
| UNIT NO : A329    |           |
| SUITE AREA:       | 347 Sq.ft |
| BALCONY AREA:     | 43 Sq.ft  |
| TOTAL AREA:       | 390 Sq.ft |

# STUDIO

| LEVEL : THIRD FLO | OR        |
|-------------------|-----------|
| UNIT NO : A330    |           |
| SUITE AREA:       | 347 Sq.ft |
| BALCONY AREA:     | 43 Sq.ft  |
| TOTAL AREA:       | 390 Sq.ft |

## 2 BHK

| LEVEL : THIRD FLO | OOR        |
|-------------------|------------|
| UNIT NO : A331    |            |
| SUITE AREA:       | 979 Sq.ft  |
| BALCONY AREA:     | 570 Sq.ft  |
| TOTAL AREA:       | 1549 Sq.ft |

#### 2 BHK

| LEVEL : THIRD FLO | OOR        |
|-------------------|------------|
| UNIT NO : A332    |            |
| SUITE AREA:       | 982 Sq.ft  |
| BALCONY AREA:     | 688 Sq.ft  |
| TOTAL AREA:       | 1670 Sq.ft |

## STUDIO

| LEVEL : THIRD FLO | OR        |
|-------------------|-----------|
| UNIT NO : A333    |           |
| SUITE AREA:       | 352 Sq.ft |
| BALCONY AREA:     | 55 Sq.ft  |
| TOTAL AREA:       | 407 Sq.ft |

#### 2 BHK

| LEVEL : THIRD FLO | OOR        |
|-------------------|------------|
| UNIT NO : A334    |            |
| SUITE AREA:       | 922 Sq.ft  |
| BALCONY AREA:     | 223 Sq.ft  |
| TOTAL AREA:       | 1145 Sq.ft |

## STUDIO

| LEVEL : THIRD FLO | OR        |
|-------------------|-----------|
| UNIT NO : A335    |           |
| SUITE AREA:       | 347 Sq.ft |
| BALCONY AREA:     | 66 Sq.ft  |
| TOTAL AREA :      | 413 Sq.ft |

## STUDIO

| LEVEL : THIRD FLO | OR        |
|-------------------|-----------|
| UNIT NO : A336    |           |
| SUITE AREA:       | 347 Sq.ft |
| BALCONY AREA:     | 64 Sq.ft  |
| TOTAL AREA :      | 411 Sq.ft |

## STUDIO

| LEVEL : THIRD FLO | OR        |
|-------------------|-----------|
| UNIT NO : A337    |           |
| SUITE AREA:       | 347 Sq.ft |
| BALCONY AREA:     | 64 Sq.ft  |
| TOTAL AREA :      | 411 Sq.ft |

#### 1 BHK

| LEVEL : THIRD FLO | OR        |
|-------------------|-----------|
| UNIT NO : A338    |           |
| SUITE AREA:       | 631 Sq.ft |
| BALCONY AREA:     | 116 Sq.ft |
| TOTAL AREA :      | 747 Sq.ft |

#### 1 BHK

| LEVEL : THIRD FLO | OR        |
|-------------------|-----------|
| UNIT NO : A339    |           |
| SUITE AREA:       | 623 Sq.ft |
| BALCONY AREA:     | 121 Sq.ft |
| TOTAL AREA :      | 744 Sq.ft |

#### 1 BHK

| LEVEL : THIRD FLO | OR        |
|-------------------|-----------|
| UNIT NO : A340    |           |
| SUITE AREA:       | 672 Sq.ft |
| BALCONY AREA:     | 140 Sq.ft |
| TOTAL AREA:       | 812 Sq.ft |

#### 2 BHK

| LEVEL : THIRD FLO | OOR        |
|-------------------|------------|
| UNIT NO : A341    |            |
| SUITE AREA:       | 931 Sq.ft  |
| BALCONY AREA:     | 175 Sq.ft  |
| TOTAL AREA:       | 1106 Sq.ft |