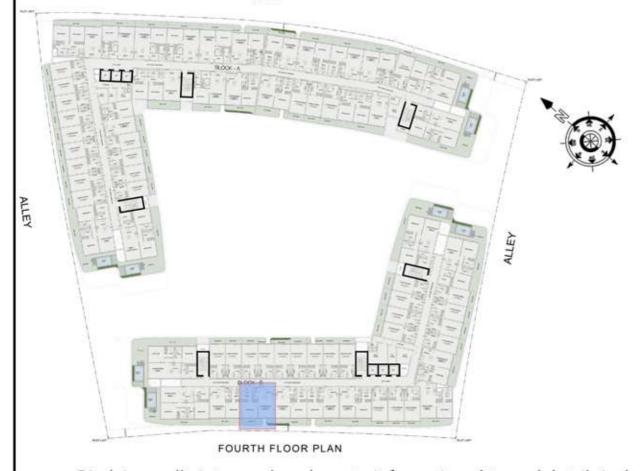

REA:       | 347 Sq.ft |
| BALCONY AREA:     | 52 Sq.ft  |
| TOTAL AREA :      | 399 Sq.ft |





ROAD



#### 1BHK

| LEVEL : FOURTH FLOOR |           |
|----------------------|-----------|
| UNIT NO : B416       | 159       |
| SUITE AREA:          | 631 Sq.ft |
| BALCONY AREA:        | 161 Sq.ft |
| TOTAL AREA:          | 792 Sq.ft |





ROAD



#### 1BHK

| LEVEL : FOURTH F | LOOR      |
|------------------|-----------|
| UNIT NO : B417   | - 27      |
| SUITE AREA :     | 631 Sq.ft |
| BALCONY AREA:    | 133 Sq.ft |
| TOTAL AREA :     | 764 Sq.ft |





ROAD



#### 1BHK

| LEVEL : FOURTH FI | LOOR      |
|-------------------|-----------|
| UNIT NO : B418    | 35        |
| SUITE AREA:       | 631 Sq.ft |
| BALCONY AREA:     | 131 Sq.ft |
| TOTAL AREA :      | 762 Sq.ft |





ROAD



#### 1BHK

| LEVEL : FOURTH FLOOR |           |
|----------------------|-----------|
| UNIT NO : B419       | ×50       |
| SUITE AREA :         | 631 Sq.ft |
| BALCONY AREA:        | 113 Sq.ft |
| TOTAL AREA:          | 744 Sq.ft |





ROAD



#### 1BHK

| LEVEL : FOURTH FI | LOOR      |
|-------------------|-----------|
| UNIT NO : B420    | - 179     |
| SUITE AREA:       | 631 Sq.ft |
| BALCONY AREA:     | 141 Sq.ft |
| TOTAL AREA:       | 772 Sq.ft |





ROAD



#### 2 BHK

| LEVEL : FOURTH F | LOOR       |
|------------------|------------|
| UNIT NO : B421   | - 19       |
| SUITE AREA :     | 979 Sq.ft  |
| BALCONY AREA :   | 546 Sq.ft  |
| TOTAL AREA :     | 1525 Sq.ft |





ROAD

ALLEY

## 2 BHK

| LEVEL : FOURTH FLOOR |            |
|----------------------|------------|
| UN