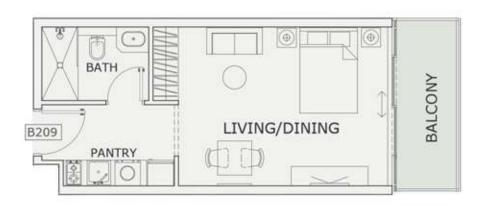

### STUDIO

| LEVEL : SECOND F | LOOR      |
|------------------|-----------|
| UNIT NO : B209   |           |
| SUITE AREA :     | 347 Sq.ft |
| BALCONY AREA :   | 66 Sq.ft  |
| TOTAL AREA :     | 413 Sq.ft |