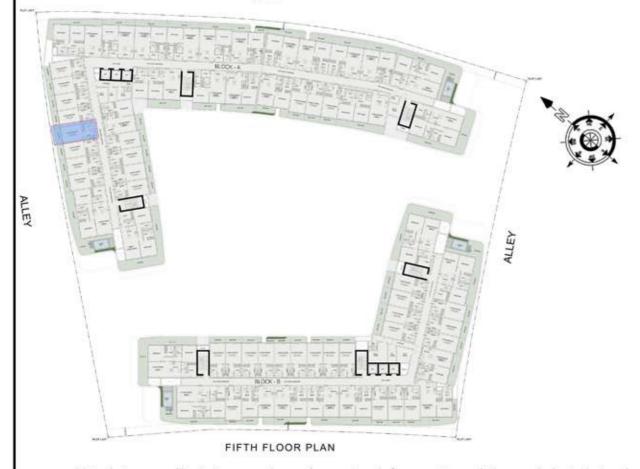

| SUITE AREA :      | 982 Sq.ft  |
| BALCONY AREA:     | 622 Sq.ft  |
| TOTAL AREA:       | 1604 Sq.ft |





ROAD



## STUDIO

| LEVEL : FIFTH FLO | OR        |
|-------------------|-----------|
| UNIT NO : A508    | - 10      |
| SUITE AREA :      | 347 Sq.ft |
| BALCONY AREA:     | 65 Sq.ft  |
| TOTAL AREA:       | 412 Sq.ft |





ROAD



## STUDIO

| LEVEL : FIFTH FLO | OR        |
|-------------------|-----------|
| UNIT NO : A509    | 379       |
| SUITE AREA:       | 345 Sq.ft |
| BALCONY AREA:     | 64 Sq.ft  |
| TOTAL AREA :      | 409 Sq.ft |





ROAD



## STUDIO

| LEVEL : FIFTH FLO | OR        |
|-------------------|-----------|
| UNIT NO : A510    | str       |
| SUITE AREA :      | 345 Sq.ft |
| BALCONY AREA:     | 64 Sq.ft  |
| TOTAL AREA :      | 409 Sq.ft |





ROAD



## STUDIO

| LEVEL : FIFTH FLO | OR        |
|-------------------|-----------|
| UNIT NO : A511    | 379       |
| SUITE AREA:       | 347 Sq.ft |
| BALCONY AREA:     | 64 Sq.ft  |
| TOTAL AREA :      | 411 Sq.ft |





ROAD



## STUDIO

| LEVEL : FIFTH FLO | OR        |
|-------------------|-----------|
| UNIT NO : A512    |           |
| SUITE AREA :      | 347 Sq.ft |
| BALCONY AREA:     | 64 Sq.ft  |
| TOTAL AREA :      | 411 Sq.ft |





ROAD



## STUDIO

| LEVEL : FIFTH FLO | OR        |
|-------------------|-----------|
| UNIT NO : A513    | 150       |
| SUITE AREA:       | 347 Sq.ft |
| BALCONY AREA:     | 64 Sq.ft  |
| TOTAL AREA :      | 411 Sq.ft |





ROAD



## STUDIO

| LEVEL : FIFTH FLO | OR        |
|-------------------|-----------|
| UNIT NO : A514    | - 17      |
|