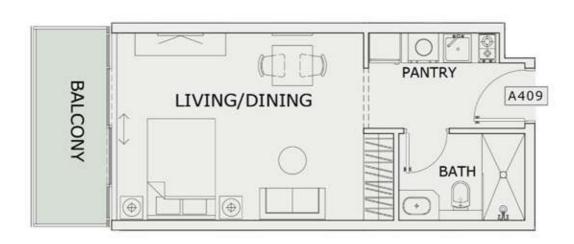

:      | 352 Sq.ft |
| BALCONY AREA:     | 65 Sq.ft  |
| TOTAL AREA:       | 417 Sq.ft |





ROAD



### 2 BHK

| LEVEL : FOURTH FLOOR |            |
|----------------------|------------|
| UNIT NO : A406       | -17        |
| SUITE AREA :         | 984 Sq.ft  |
| BALCONY AREA:        | 703 Sq.ft  |
| TOTAL AREA:          | 1687 Sq.ft |





ROAD



### 2 BHK

| LEVEL : FOURTH F | LOOR       |
|------------------|------------|
| UNIT NO : A407   | -77        |
| SUITE AREA :     | 979 Sq.ft  |
| BALCONY AREA:    | 623 Sq.ft  |
| TOTAL AREA:      | 1602 Sq.ft |





ROAD



# STUDIO

| LEVEL : FOURTH FI | LOOR      |
|-------------------|-----------|
| UNIT NO : A408    |           |
| SUITE AREA :      | 347 Sq.ft |
| BALCONY AREA:     | 64 Sq.ft  |
| TOTAL AREA :      | 411 Sq.ft |





ROAD



# STUDIO

| LEVEL : FOURTH FI | LOOR      |
|-------------------|-----------|
| UNIT NO : A409    | -17       |
| SUITE AREA :      | 347 Sq.ft |
| BALCONY AREA:     | 64 Sq.ft  |
| TOTAL AREA :      | 411 Sq.ft |





ROAD



# STUDIO

| 200               |           |
|-------------------|-----------|
| LEVEL : FOURTH FI | LOOR      |
| UNIT NO : A410    | 379       |
| SUITE AREA:       | 345 Sq.ft |
| BALCONY AREA:     | 64 Sq.ft  |
| TOTAL AREA:       | 409 Sq.ft |





ROAD



# STUDIO

| LEVEL : FOURTH FI | LOOR      |
|-------------------|-----------|
| UNIT NO : A411    |           |
| SUITE AREA :      | 345 Sq.ft |
| BALCONY AREA:     | 64 Sq.ft  |
| TOTAL AREA :      | 409 Sq.ft |





ROAD



# STUDIO

| LEVEL : FOURTH FI | LOOR      |
|-------------------|----------