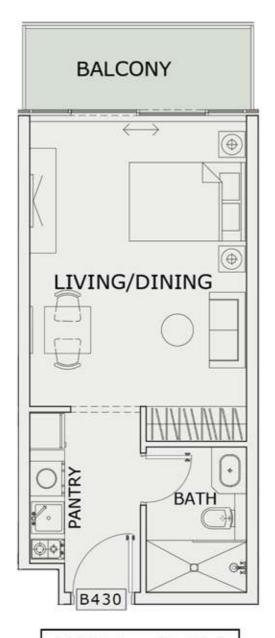

:     | 347 Sq.ft |
| BALCONY AREA:    | 39 Sq.ft  |
| TOTAL AREA :     | 386 Sq.ft |





ROAD



## STUDIO

| LEVEL : FOURTH FI | OOR       |
|-------------------|-----------|
| UNIT NO : B427    |           |
| SUITE AREA :      | 347 Sq.ft |
| BALCONY AREA:     | 44 Sq.ft  |
| TOTAL AREA :      | 391 Sq.ft |





ROAD



## STUDIO

| 200              |           |
|------------------|-----------|
| LEVEL :FOURTH FL | OOR       |
| UNIT NO : B428   |           |
| SUITE AREA :     | 347 Sq.ft |
| BALCONY AREA:    | 63 Sq.ft  |
| TOTAL AREA:      | 410 Sq.ft |





ROAD



## STUDIO

| LEVEL : FOURTH FI | LOOR      |
|-------------------|-----------|
| UNIT NO : B429    | -17       |
| SUITE AREA :      | 347 Sq.ft |
| BALCONY AREA:     | 44 Sq.ft  |
| TOTAL AREA:       | 391 Sq.ft |





ROAD



## STUDIO

| 2.5               | The state of the s |
|-------------------|-------------------------------------------------------------------------------------------------------------------------------------------------------------------------------------------------------------------------------------------------------------------------------------------------------------------------------------------------------------------------------------------------------------------------------------------------------------------------------------------------------------------------------------------------------------------------------------------------------------------------------------------------------------------------------------------------------------------------------------------