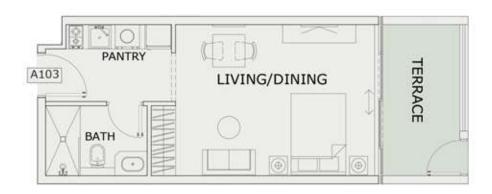

### STUDIO

| LEVEL : FIRST FLO | OR        |
|-------------------|-----------|
| UNIT NO : A103    |           |
| SUITE AREA :      | 347 Sq.ft |
| BALCONY AREA:     | 89 Sq.ft  |
| TOTAL AREA :      | 436 Sq.ft |