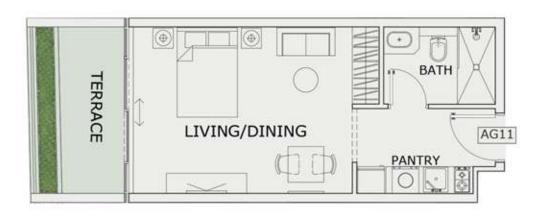

### STUDIO

| LEVEL : GROUND F | LOOR      |
|------------------|-----------|
| UNIT NO : AG11   |           |
| SUITE AREA :     | 347 Sq.ft |
| BALCONY AREA:    | 90 Sq.ft  |
| TOTAL AREA :     | 437 Sq.ft |