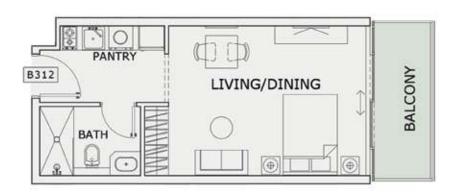

### STUDIO

| LEVEL : GROUND F | LOOR      |
|------------------|-----------|
| UNIT NO : AG07   |           |
| SUITE AREA :     | 347 Sq.ft |
| BALCONY AREA :   | 102 Sq.ft |
| TOTAL AREA :     | 449 Sq.ft |