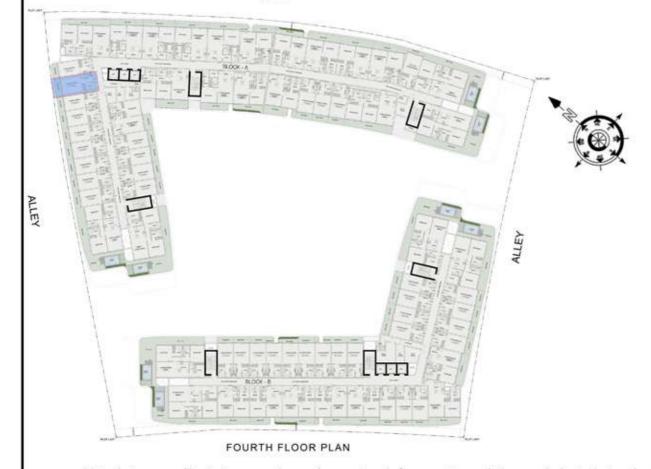

|
| SUITE AREA :      | 345 Sq.ft |
| BALCONY AREA:     | 64 Sq.ft  |
| TOTAL AREA :      | 409 Sq.ft |





ROAD



# STUDIO

| LEVEL : FOURTH FI | LOOR      |
|-------------------|-----------|
| UNIT NO : A412    | 150       |
| SUITE AREA:       | 347 Sq.ft |
| BALCONY AREA:     | 64 Sq.ft  |
| TOTAL AREA :      | 411 Sq.ft |





ROAD



# STUDIO

| LEVEL : FOURTH FI | LOOR      |
|-------------------|-----------|
| UNIT NO : A413    | 379       |
| SUITE AREA:       | 347 Sq.ft |
| BALCONY AREA:     | 64 Sq.ft  |
| TOTAL AREA :      | 411 Sq.ft |





ROAD



# STUDIO

| LEVEL : FOURTH FI | LOOR      |
|-------------------|-----------|
| UNIT NO : A414    |           |
| SUITE AREA :      | 347 Sq.ft |
| BALCONY AREA:     | 64 Sq.ft  |
| TOTAL AREA:       | 411 Sq.ft |





ROAD



# STUDIO

| LEVEL : FOURTH FI | LOOR      |
|-------------------|-----------|
| UNIT NO : A415    |           |
| SUITE AREA :      | 347 Sq.ft |
| BALCONY AREA:     | 64 Sq.ft  |
| TOTAL AREA :      | 411 Sq.ft |





ROAD



# STUDIO

| LEVEL : FOURTH FI | LOOR      |
|-------------------|-----------|
| UNIT NO : A416    | -17       |
| SUITE AREA :      | 347 Sq.ft |
| BALCONY AREA:     | 64 Sq.ft  |
| TOTAL AREA:       | 411 Sq.ft |





ROAD



## 2 BHK

| LEVEL : FOURTH F | LOOR       |
|------------------|------------|
| UNIT NO : A417   | -71        |
| SUITE AREA :     | 924 Sq.ft  |
| BALCONY AREA:    | 195 Sq.ft  |
| TOTAL AREA :     | 1119 Sq.ft |





ROAD



## 1 BHK

| LEVEL : FOURTH FI | LOOR      |
|-------------------|-----------|
| UNIT NO : A418    | - 19      |
| SUI