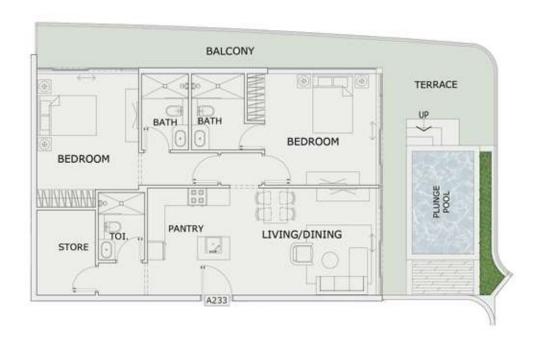

### 2 BHK

| LEVEL : SECOND F | LOOR       |
|------------------|------------|
| UNIT NO : A233   |            |
| SUITE AREA :     | 982 Sq.ft  |
| BALCONY AREA:    | 544 Sq.ft  |
| TOTAL AREA:      | 1526 Sq.ft |