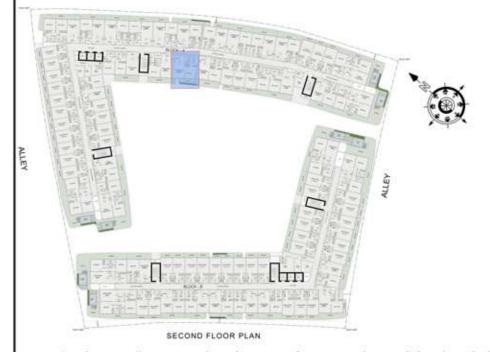

: A237   |           |
| SUITE AREA :     | 347 Sq.ft |
| BALCONY AREA:    | 66 Sq.ft  |
| TOTAL AREA:      | 413 Sq.ft |





ROAD



### STUDIO

| LEVEL : SECOND F | LOOR      |
|------------------|-----------|
| UNIT NO : A238   |           |
| SUITE AREA :     | 347 Sq.ft |
| BALCONY AREA:    | 64 Sq.ft  |
| TOTAL AREA :     | 411 Sq.ft |





ROAD



## STUDIO

| LEVEL : SECOND F | LOOR      |
|------------------|-----------|
| UNIT NO : A239   |           |
| SUITE AREA :     | 347 Sq.ft |
| BALCONY AREA:    | 48 Sq.ft  |
| TOTAL AREA:      | 395 Sq.ft |





ROAD



### 1 BHK

| LEVEL : SECOND F | LOOR      |
|------------------|-----------|
| UNIT NO : A240   |           |
| SUITE AREA :     | 631 Sq.ft |
| BALCONY AREA:    | 158 Sq.ft |
| TOTAL AREA:      | 789 Sq.ft |





ROAD



### 1 BHK

| LEVEL : SECOND F | LOOR      |
|------------------|-----------|
| UNIT NO : A241   |           |
| SUITE AREA :     | 623 Sq.ft |
| BALCONY AREA:    | 90 Sq.ft  |
| TOTAL AREA :     | 713 Sq.ft |





ROAD



### 1 BHK

| LEVEL : SECOND F | LOOR      |
|------------------|-----------|
| UNIT NO : A242   |           |
| SUITE AREA :     | 672 Sq.ft |
| BALCONY AREA:    | 144 Sq.ft |
| TOTAL AREA:      | 816 Sq.ft |





ROAD



#### 2 BHK

| LEVEL : SECOND F | LOOR       |
|------------------|------------|
| UNIT NO : A243   |            |
| SUITE AREA :     | 931 Sq.ft  |
| BALCONY AREA:    | 175 Sq.ft  |
| TOTAL AREA:      | 1106 Sq.ft |





ROAD



### STUDIO

| LEVEL : SECOND F | LOOR      |
|------------------|-----------|
| UNIT NO : B201   |           |
| SUITE AREA :