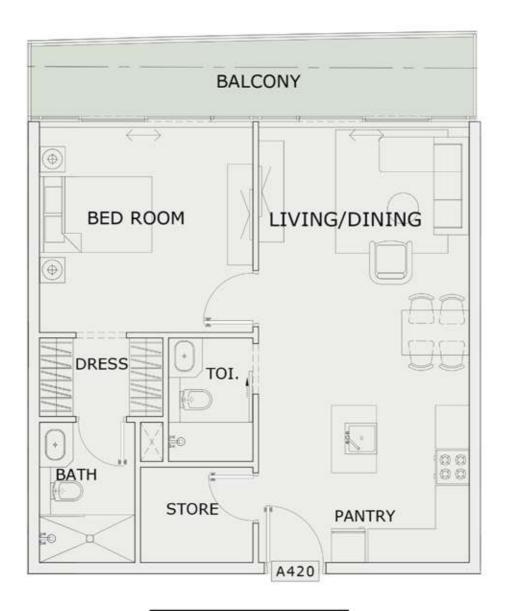

### STUDIO

| LEVEL : GROUND FLOOR |           |
|----------------------|-----------|
| UNIT NO : AG25       |           |
| SUITE AREA :         | 347 Sq.ft |
| BALCONY AREA:        | 73 Sq.ft  |
| TOTAL AREA :         | 420 Sq.ft |