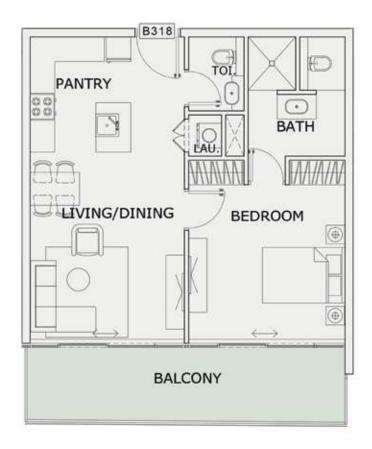

### STUDIO

| LEVEL : THIRD FLO | OR        |
|-------------------|-----------|
| UNIT NO : A318    |           |
| SUITE AREA:       | 347 Sq.ft |
| BALCONY AREA:     | 64 Sq.ft  |
| TOTAL AREA :      | 411 Sq.ft |