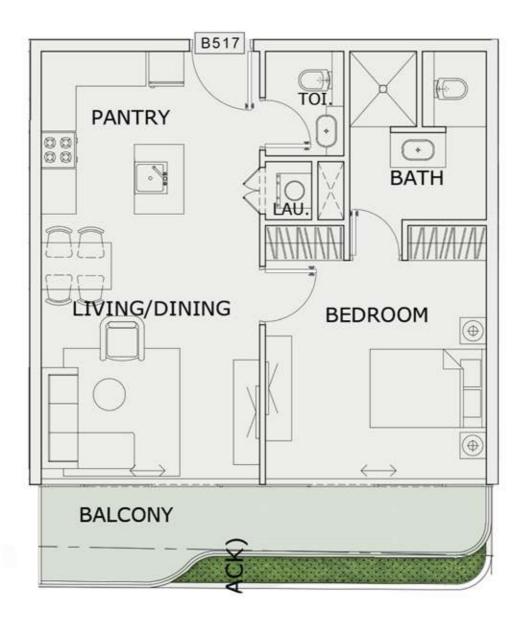

### STUDIO

| LEVEL : GROUND F | LOOR      |
|------------------|-----------|
| UNIT NO : AG01   |           |
| SUITE AREA :     | 347 Sq.ft |
| BALCONY AREA:    | 81 Sq.ft  |
| TOTAL AREA :     | 428 Sq.ft |