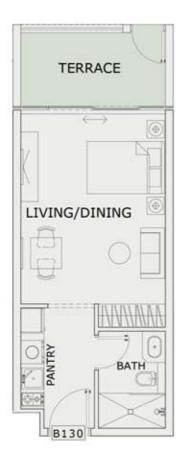

### STUDIO

| LEVEL : FIRST FLO | OR        |
|-------------------|-----------|
| UNIT NO : B130    |           |
| SUITE AREA :      | 347 Sq.ft |
| BALCONY AREA:     | 89 Sq.ft  |
| TOTAL AREA :      | 436 Sq.ft |

### STUDIO

| LEVEL : FIRST FLO | OR        |
|-------------------|-----------|
| UNIT NO : B131    |           |
| SUITE AREA :      | 347 Sq.ft |
| BALCONY AREA:     | 89 Sq.ft  |
| TOTAL AREA :      | 436 Sq.ft |