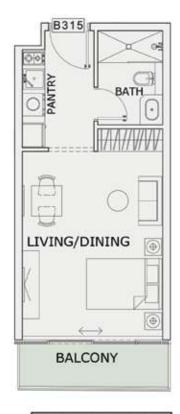

## STUDIO

| LEVEL : THIRD FLO | OR        |
|-------------------|-----------|
| UNIT NO : B315    |           |
| SUITE AREA:       | 347 Sq.ft |
| BALCONY AREA:     | 54 Sq.ft  |
| TOTAL AREA:       | 401 Sq.ft |