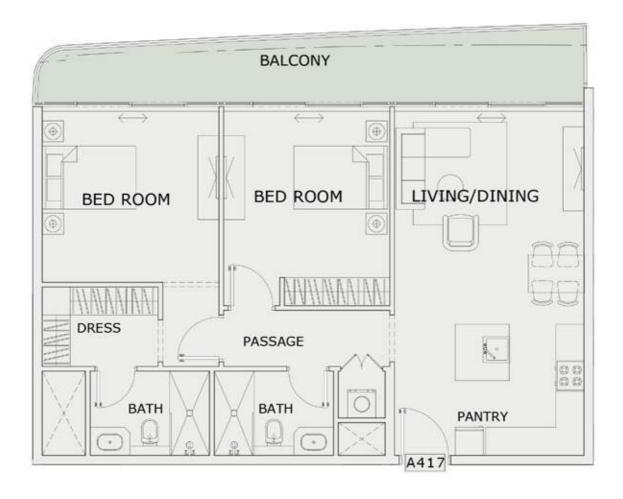

| 379       |
| SUITE AREA:       | 347 Sq.ft |
| BALCONY AREA:     | 64 Sq.ft  |
| TOTAL AREA :      | 411 Sq.ft |





ROAD



# STUDIO

| LEVEL : FOURTH FI | LOOR      |
|-------------------|-----------|
| UNIT NO : A414    |           |
| SUITE AREA :      | 347 Sq.ft |
| BALCONY AREA:     | 64 Sq.ft  |
| TOTAL AREA:       | 411 Sq.ft |





ROAD



# STUDIO

| LEVEL : FOURTH FI | LOOR      |
|-------------------|-----------|
| UNIT NO : A415    |           |
| SUITE AREA :      | 347 Sq.ft |
| BALCONY AREA:     | 64 Sq.ft  |
| TOTAL AREA :      | 411 Sq.ft |





ROAD



# STUDIO

| LEVEL : FOURTH FI | LOOR      |
|-------------------|-----------|
| UNIT NO : A416    | -17       |
| SUITE AREA :      | 347 Sq.ft |
| BALCONY AREA:     | 64 Sq.ft  |
| TOTAL AREA:       | 411 Sq.ft |





ROAD



## 2 BHK

| LEVEL : FOURTH F | LOOR       |
|------------------|------------|
| UNIT NO : A417   | -71        |
| SUITE AREA :     | 924 Sq.ft  |
| BALCONY AREA:    | 195 Sq.ft  |
| TOTAL AREA :     | 1119 Sq.ft |





ROAD



## 1 BHK

| LEVEL : FOURTH FI | LOOR      |
|-------------------|-----------|
| UNIT NO : A418    | - 19      |
| SUITE AREA:       | 667 Sq.ft |
| BALCONY AREA:     | 125 Sq.ft |
| TOTAL AREA:       | 792 Sq.ft |





ROAD



## 1 BHK

| LEVEL : FOURTH FI | LOOR      |
|-------------------|-----------|
| UNIT NO : A419    |           |
| SUITE AREA:       | 667 Sq.ft |
| BALCONY AREA:     | 132 Sq.ft |
| TOTAL AREA :      | 799 Sq.ft |





ROAD



## 1 BHK

| es established    |           |
|-------------------|-----------|
| LEVEL : FOURTH FI | LOOR