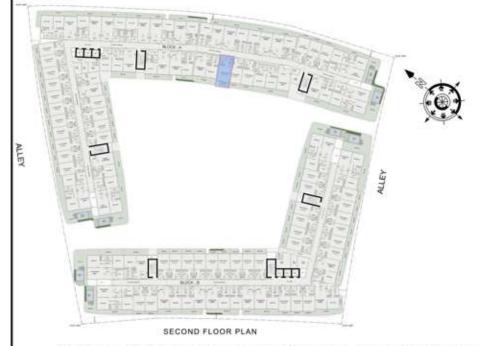

5   |           |
| SUITE AREA :     | 636 Sq.ft |
| BALCONY AREA :   | 167 Sq.ft |
| TOTAL AREA :     | 803 Sq.ft |





ROAD



# 2 BHK

| LEVEL : SECOND F | LOOR       |
|------------------|------------|
| UNIT NO : A236   |            |
| SUITE AREA :     | 922 Sq.ft  |
| BALCONY AREA:    | 223 Sq.ft  |
| TOTAL AREA:      | 1145 Sq.ft |





ROAD



### STUDIO

| LEVEL : SECOND F | LOOR      |
|------------------|-----------|
| UNIT NO : A237   |           |
| SUITE AREA :     | 347 Sq.ft |
| BALCONY AREA:    | 66 Sq.ft  |
| TOTAL AREA:      | 413 Sq.ft |





ROAD



### STUDIO

| LEVEL : SECOND F | LOOR      |
|------------------|-----------|
| UNIT NO : A238   |           |
| SUITE AREA :     | 347 Sq.ft |
| BALCONY AREA:    | 64 Sq.ft  |
| TOTAL AREA :     | 411 Sq.ft |





ROAD



## STUDIO

| LEVEL : SECOND F | LOOR      |
|------------------|-----------|
| UNIT NO : A239   |           |
| SUITE AREA :     | 347 Sq.ft |
| BALCONY AREA:    | 48 Sq.ft  |
| TOTAL AREA:      | 395 Sq.ft |





ROAD



### 1 BHK

| LEVEL : SECOND F | LOOR      |
|------------------|-----------|
| UNIT NO : A240   |           |
| SUITE AREA :     | 631 Sq.ft |
| BALCONY AREA:    | 158 Sq.ft |
| TOTAL AREA:      | 789 Sq.ft |





ROAD



### 1 BHK

| LEVEL : SECOND F | LOOR      |
|------------------|-----------|
| UNIT NO : A241   |           |
| SUITE AREA :     | 623 Sq.ft |
| BALCONY AREA:    | 90 Sq.ft  |
| TOTAL AREA :     | 713 Sq.ft |





ROAD



### 1 BHK

| LEVEL : SECOND F | LOOR      |
|------------------|-----------|
| UNIT NO : A242   |           |
| SUITE AREA :     | 6