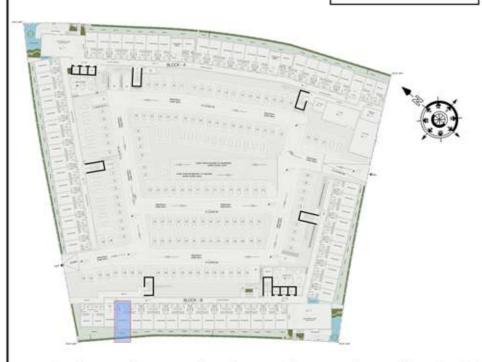

### 2 BHK

| LEVEL : GROUND F | LOOR       |
|------------------|------------|
| UNIT NO : BG25   |            |
| SUITE AREA :     | 1015 Sq.ft |
| BALCONY AREA :   | 723 Sq.ft  |
| TOTAL AREA :     | 1738 Sq.ft |