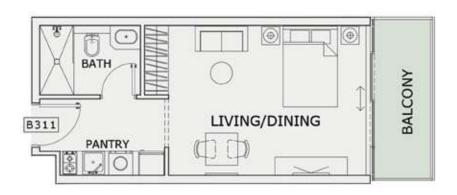

## STUDIO

| LEVEL : THIRD FLO | OR        |
|-------------------|-----------|
| UNIT NO : B311    |           |
| SUITE AREA:       | 347 Sq.ft |
| BALCONY AREA:     | 64 Sq.ft  |
| TOTAL AREA :      | 411 Sq.ft |