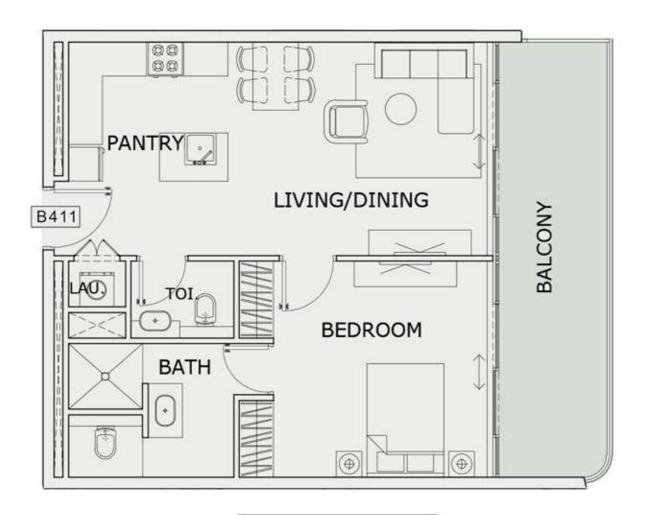

| en.       |
| SUITE AREA :      | 347 Sq.ft |
| BALCONY AREA:     | 66 Sq.ft  |
| TOTAL AREA:       | 413 Sq.ft |





ROAD



# STUDIO

| LEVEL : FOURTH FI | LOOR      |
|-------------------|-----------|
| UNIT NO : B408    | 159       |
| SUITE AREA:       | 347 Sq.ft |
| BALCONY AREA:     | 64 Sq.ft  |
| TOTAL AREA :      | 411 Sq.ft |





ROAD



# STUDIO

| LEVEL : FOURTH FI | LOOR      |
|-------------------|-----------|
| UNIT NO : B409    | 3D        |
| SUITE AREA:       | 347 Sq.ft |
| BALCONY AREA:     | 64 Sq.ft  |
| TOTAL AREA :      | 411 Sq.ft |





ROAD



# STUDIO

| LEVEL : FOURTH FI | LOOR      |
|-------------------|-----------|
| UNIT NO : B410    | 359       |
| SUITE AREA :      | 347 Sq.ft |
| BALCONY AREA:     | 64 Sq.ft  |
| TOTAL AREA:       | 411 Sq.ft |





ROAD



# STUDIO

| LEVEL : FOURTH FLOOR |           |
|----------------------|-----------|
| UNIT NO : B411       | 35        |
| SUITE AREA:          | 632 Sq.ft |
| BALCONY AREA:        | 169 Sq.ft |
| TOTAL AREA :         | 801 Sq.ft |





ROAD



## 1 BHK

| LEVEL : FOURTH FLOOR |           |
|----------------------|-----------|
| UNIT NO : B412       | -59       |
| SUITE AREA :         | 672 Sq.ft |
| BALCONY AREA:        | 154 Sq.ft |
| TOTAL AREA :         | 826 Sq.ft |





ROAD



# STUDIO

| 20                |           |
|-------------------|-----------|
| LEVEL : FOURTH FI | LOOR      |
| UNIT NO : B413    | 359       |
| SUITE AREA:       | 347 Sq.ft |
| BALCONY AREA:     | 54 Sq.ft  |
| TOTAL AREA:       | 401 Sq.ft |





ROAD



# STUDIO

| LEVEL : FOURTH F | LOOR