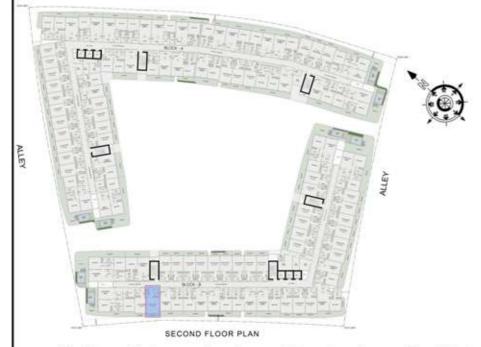

### STUDIO

| LEVEL : SECOND F | LOOR                                                                                                                                                                                                                                                                                                                                                                                                                                                                                                                                                                                                                                                                                                                                                                                                                                                                                                                                                                                                                                                                                                                                                                                                                                                                                                                                                                                                                                                                                                                                                                                                                                                                                                                                                                                                                                                                                                                                                                                                                                                                                                                           |
|------------------|--------------------------------------------------------------------------------------------------------------------------------------------------------------------------------------------------------------------------------------------------------------------------------------------------------------------------------------------------------------------------------------------------------------------------------------------------------------------------------------------------------------------------------------------------------------------------------------------------------------------------------------------------------------------------------------------------------------------------------------------------------------------------------------------------------------------------------------------------------------------------------------------------------------------------------------------------------------------------------------------------------------------------------------------------------------------------------------------------------------------------------------------------------------------------------------------------------------------------------------------------------------------------------------------------------------------------------------------------------------------------------------------------------------------------------------------------------------------------------------------------------------------------------------------------------------------------------------------------------------------------------------------------------------------------------------------------------------------------------------------------------------------------------------------------------------------------------------------------------------------------------------------------------------------------------------------------------------------------------------------------------------------------------------------------------------------------------------------------------------------------------|
| UNIT NO : A210   | T NO COSSECTION AND C |
| SUITE AREA :     | 347 Sq.ft                                                                                                                                                                                                                                                                                                                                                                                                                                                                                                                                                                                                                                                                                                                                                                                                                                                                                                                                                                                                                                                                                                                                                                                                                                                                                                                                                                                                                                                                                                                                                                                                                                                                                                                                                                                                                                                                                                                                                                                                                                                                                                                      |
| BALCONY AREA:    | 64 Sq.ft                                                                                                                                                                                                                                                                                                                                                                                                                                                                                                                                                                                                                                                                                                                                                                                                                                                                                                                                                                                                                                                                                                                                                                                                                                                                                                                                                                                                                                                                                                                                                                                                                                                                                                                                                                                                                                                                                                                                                                                                                                                                                                                       |
| TOTAL AREA :     | 411 Sq.ft                                                                                                                                                                                                                                                                                                                                                                                                                                                                                                                                                                                                                                                                                                                                                                                                                                                                                                                                                                                                                                                                                                                                                                                                                                                                                                                                                                                                                                                                                                                                                                                                                                                                                                                                                                                                                                                                                                                                                                                                                                                                                                                      |