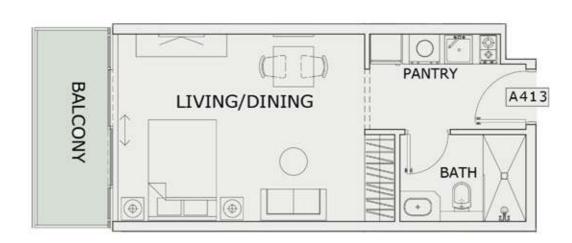

| 347 Sq.ft |
| BALCONY AREA:     | 64 Sq.ft  |
| TOTAL AREA :      | 411 Sq.ft |





ROAD



# STUDIO

| 200               |           |
|-------------------|-----------|
| LEVEL : FOURTH FI | LOOR      |
| UNIT NO : A410    | 379       |
| SUITE AREA:       | 345 Sq.ft |
| BALCONY AREA:     | 64 Sq.ft  |
| TOTAL AREA:       | 409 Sq.ft |





ROAD



# STUDIO

| LEVEL : FOURTH FI | LOOR      |
|-------------------|-----------|
| UNIT NO : A411    |           |
| SUITE AREA :      | 345 Sq.ft |
| BALCONY AREA:     | 64 Sq.ft  |
| TOTAL AREA :      | 409 Sq.ft |





ROAD



# STUDIO

| LEVEL : FOURTH FI | LOOR      |
|-------------------|-----------|
| UNIT NO : A412    | 150       |
| SUITE AREA:       | 347 Sq.ft |
| BALCONY AREA:     | 64 Sq.ft  |
| TOTAL AREA :      | 411 Sq.ft |





ROAD



# STUDIO

| LEVEL : FOURTH FI | LOOR      |
|-------------------|-----------|
| UNIT NO : A413    | 379       |
| SUITE AREA:       | 347 Sq.ft |
| BALCONY AREA:     | 64 Sq.ft  |
| TOTAL AREA :      | 411 Sq.ft |





ROAD



# STUDIO

| LEVEL : FOURTH FI | LOOR      |
|-------------------|-----------|
| UNIT NO : A414    |           |
| SUITE AREA :      | 347 Sq.ft |
| BALCONY AREA:     | 64 Sq.ft  |
| TOTAL AREA:       | 411 Sq.ft |





ROAD



# STUDIO

| LEVEL : FOURTH FI | LOOR      |
|-------------------|-----------|
| UNIT NO : A415    |           |
| SUITE AREA :      | 347 Sq.ft |
| BALCONY AREA:     | 64 Sq.ft  |
| TOTAL AREA :      | 411 Sq.ft |





ROAD



# STUDIO

| LEVEL : FOURTH FI | LOOR      |
|-------------------|-----------|
| UNIT NO : A416    | -17