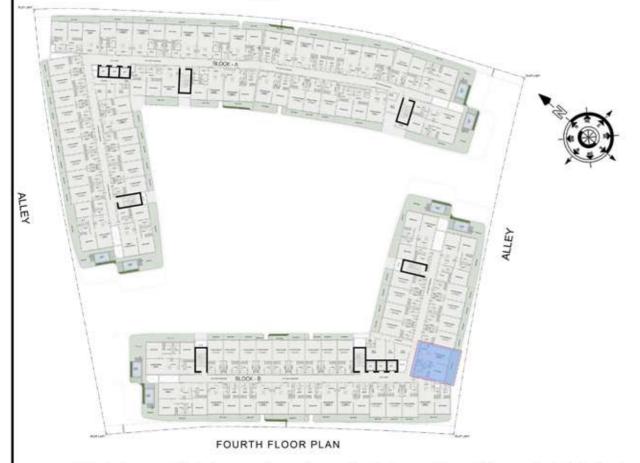

## 1 BHK

| LEVEL : FOURTH FLOOR |           |
|----------------------|-----------|
| UNIT NO : A401       | - 17      |
| SUITE AREA :         | 632 Sq.ft |
| BALCONY AREA:        | 83 Sq.ft  |
| TOTAL AREA:          | 715 Sq.ft |

# STUDIO

| LEVEL : FOURTH F | LOOR      |
|------------------|-----------|
| UNIT NO : A402   | 379       |
| SUITE AREA :     | 347 Sq.ft |
| BALCONY AREA:    | 66 Sq.ft  |
| TOTAL AREA :     | 413 Sq.ft |

# STUDIO

|                   | 111       |
|-------------------|-----------|
| LEVEL : FOURTH FI | LOOR      |
| UNIT NO : A403    | - 579     |
| SUITE AREA :      | 347 Sq.ft |
| BALCONY AREA:     | 64 Sq.ft  |
| TOTAL AREA:       | 411 Sq.ft |

# STUDIO

| LEVEL : FOURTH FI | LOOR      |
|-------------------|-----------|
| UNIT NO : A404    | . 19      |
| SUITE AREA:       | 347 Sq.ft |
| BALCONY AREA:     | 64 Sq.ft  |
| TOTAL AREA :      | 411 Sq.ft |

# STUDIO

| LEVEL : FOURTH FI | LOOR      |
|-------------------|-----------|
| UNIT NO : A405    | · 170     |
| SUITE AREA :      | 352 Sq.ft |
| BALCONY AREA:     | 65 Sq.ft  |
| TOTAL AREA:       | 417 Sq.ft |

### 2 BHK

| LEVEL : FOURTH FLOOR |            |
|----------------------|------------|
| UNIT NO : A406       | -17        |
| SUITE AREA :         | 984 Sq.ft  |
| BALCONY AREA:        | 703 Sq.ft  |
| TOTAL AREA:          | 1687 Sq.ft |

### 2 BHK

| LEVEL : FOURTH F | LOOR       |
|------------------|------------|
| UNIT NO : A407   | -77        |
| SUITE AREA :     | 979 Sq.ft  |
| BALCONY AREA:    | 623 Sq.ft  |
| TOTAL AREA:      | 1602 Sq.ft |

# STUDIO

| LEVEL : FOURTH FI | LOOR      |
|-------------------|-----------|
| UNIT NO : A408    |           |
| SUITE AREA :      | 347 Sq.ft |
| BALCONY AREA:     | 64 Sq.ft  |
| TOTAL AREA :      | 411 Sq.ft |