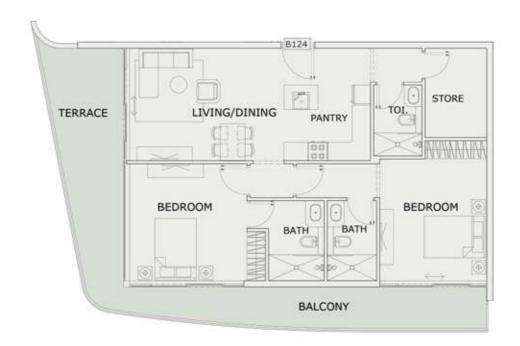

## 1 BHK

| LEVEL : FIRST FLC | OOR        |
|-------------------|------------|
| UNIT NO : B124    |            |
| SUITE AREA :      | 982 Sq.ft  |
| BALCONY AREA:     | 361 Sq.ft  |
| TOTAL AREA:       | 1343 Sq.ft |