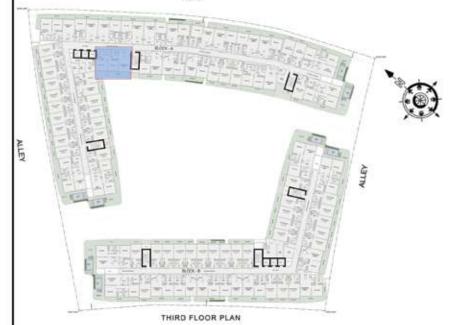

| SUITE AREA:       | 347 Sq.ft |
| BALCONY AREA:     | 64 Sq.ft  |
| TOTAL AREA :      | 411 Sq.ft |





ROAD



#### 1 BHK

| LEVEL : THIRD FLO | OR        |
|-------------------|-----------|
| UNIT NO : A338    |           |
| SUITE AREA:       | 631 Sq.ft |
| BALCONY AREA:     | 116 Sq.ft |
| TOTAL AREA :      | 747 Sq.ft |





ROAD



#### 1 BHK

| LEVEL : THIRD FLO | OR        |
|-------------------|-----------|
| UNIT NO : A339    |           |
| SUITE AREA:       | 623 Sq.ft |
| BALCONY AREA:     | 121 Sq.ft |
| TOTAL AREA :      | 744 Sq.ft |





ROAD



#### 1 BHK

| LEVEL : THIRD FLO | OR        |
|-------------------|-----------|
| UNIT NO : A340    |           |
| SUITE AREA:       | 672 Sq.ft |
| BALCONY AREA:     | 140 Sq.ft |
| TOTAL AREA:       | 812 Sq.ft |





ROAD



#### 2 BHK

| LEVEL : THIRD FLO | OOR        |
|-------------------|------------|
| UNIT NO : A341    |            |
| SUITE AREA:       | 931 Sq.ft  |
| BALCONY AREA:     | 175 Sq.ft  |
| TOTAL AREA:       | 1106 Sq.ft |





ROAD



# STUDIO

| LEVEL : THIRD FLO | OR        |
|-------------------|-----------|
| UNIT NO : B301    |           |
| SUITE AREA:       | 347 Sq.ft |
| BALCONY AREA:     | 85 Sq.ft  |
| TOTAL AREA :      | 432 Sq.ft |





ROAD



## STUDIO

| LEVEL : THIRD FLO | OR        |
|-------------------|-----------|
| UNIT NO : B302    |           |
| SUITE AREA:       | 347 Sq.ft |
| BALCONY AREA:     | 85 Sq.ft  |
| TOTAL AREA :      | 432 Sq.ft |





ROAD



## STUDIO

| LEVEL : THIRD FLO | OR        |
|-------------------|-----------|
| UNIT NO : B303    |