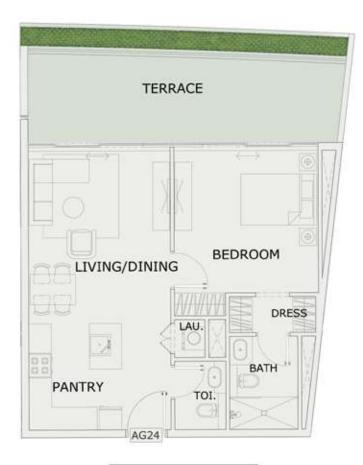

UNIT - AG24

### 1 BHK

| LEVEL : GROUND F | LOOR      |
|------------------|-----------|
| UNIT NO : AG24   |           |
| SUITE AREA :     | 612 Sq.ft |
| BALCONY AREA:    | 224 Sq.ft |
| TOTAL AREA:      | 836 Sq.ft |