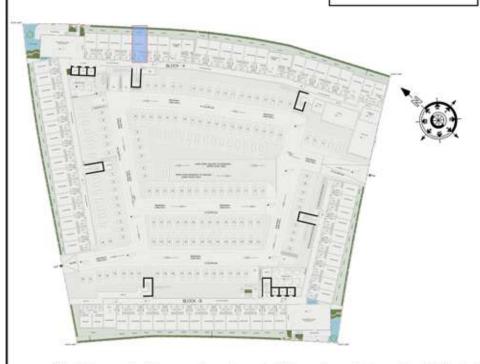

### STUDIO

| LEVEL : GROUND F | LOOR      |
|------------------|-----------|
| UNIT NO : AG01   |           |
| SUITE AREA :     | 347 Sq.ft |
| BALCONY AREA:    | 81 Sq.ft  |
| TOTAL AREA :     | 428 Sq.ft |

### STUDIO

| LEVEL : GROUND F | LOOR      |
|------------------|-----------|
| UNIT NO : AG02   |           |
| SUITE AREA :     | 347 Sq.ft |
| BALCONY AREA:    | 88 Sq.ft  |
| TOTAL AREA :     | 435 Sq.ft |

### STUDIO

| LEVEL : GROUND F | LOOR      |
|------------------|-----------|
| UNIT NO : AG03   |           |
| SUITE AREA :     | 347 Sq.ft |
| BALCONY AREA:    | 93 Sq.ft  |
| TOTAL AREA :     | 440 Sq.ft |

### STUDIO

| LEVEL : GROUND F | LOOR      |
|------------------|-----------|
| UNIT NO : AG04   |           |
| SUITE AREA :     | 347 Sq.ft |
| BALCONY AREA:    | 98 Sq.ft  |
| TOTAL AREA :     | 445 Sq.ft |

### STUDIO

| LEVEL : GROUND F | LOOR      |
|------------------|-----------|
| UNIT NO : AG05   |           |
| SUITE AREA :     | 347 Sq.ft |
| BALCONY AREA:    | 100 Sq.ft |
| TOTAL AREA :     | 447 Sq.ft |

### STUDIO

| LEVEL : GROUND F | LOOR      |
|------------------|-----------|
| UNIT NO : AG06   |           |
| SUITE AREA :     | 347 Sq.ft |
| BALCONY AREA:    | 102 Sq.ft |
| TOTAL AREA :     | 449 Sq.ft |

### STUDIO

| LEVEL : GROUND F | LOOR      |
|------------------|-----------|
| UNIT NO : AG07   |           |
| SUITE AREA :     | 347 Sq.ft |
| BALCONY AREA :   | 102 Sq.ft |
| TOTAL AREA :     | 449 Sq.ft |

### STUDIO

| LEVEL : GROUND F | LOOR      |
|------------------|-----------|
| UNIT NO : AG08   |           |
| SUITE AREA :     | 347 Sq.ft |
| BALCONY AREA:    | 101 Sq.ft |
| TOTAL AREA :     | 448 Sq.ft |

### STUDIO

| LEVEL : GROUND F | LOOR      |
|------------------|-----------|
| UNIT NO : AG09   |           |
| SUITE AREA :     | 347 Sq.ft |
| BALCONY AREA:    | 98 Sq.ft  |
| TOTAL AREA :     | 445 Sq.ft |

### STUDIO

| LEVEL : GROUND F | LOOR      |
|------------------|-----------|
| UNIT NO : AG10   |           |
| SUITE AREA :     | 347 Sq.ft |
| BALCONY AREA:    | 94 Sq.ft  |
| TOTAL AREA :     | 441 Sq.ft |

### STUDIO

| LEVEL : GROUND F | LOOR      |
|------------------|-----------|
| UNIT NO : AG11   |           |
| SUITE AREA :     | 347 Sq.ft |
| BALCONY AREA:    | 90 Sq.ft  |
| TOTAL AREA :     | 437 Sq.ft |

### STUDIO

| LEVEL : GROUND F | LOOR      |
|------------------|-----------|
| UNIT NO : AG12   |           |
| SUITE AREA :     | 347 Sq.ft |
| BALCONY AREA:    | 86 Sq.ft  |
| TOTAL AREA :     | 433 Sq.ft |

### STUDIO

| LEVEL : GROUND F | LOOR      |
|------------------|-----------|
| UNIT NO : AG13   |           |
| SUITE AREA :     | 347 Sq.ft |
| BALCONY AREA:    | 83 Sq.ft  |
| TOTAL AREA :     | 430 Sq.ft |

### STUDIO

| LEVEL : GROUND F | LOOR      |
|------------------|-----------|
| UNIT NO : AG14   | 20011     |
| SUITE AREA :     | 347 Sq.ft |
| BALCONY AREA :   | 79 Sq.ft  |
| TOTAL AREA:      | 426 Sq.ft |

### STUDIO

| LEVEL : GROUND F | LOOR      |
|------------------|-----------|
| UNIT NO : AG15   |           |
| SUITE AREA:      | 347 Sq.ft |
| BALCONY AREA:    | 75 Sq.ft  |
| TOTAL AREA :     | 422 Sq.ft |

### STUDIO

| LEVEL : GROUND F | LOOR      |
|------------------|-----------|
| UNIT NO : AG16   |           |
| SUITE AREA :     | 347 Sq.ft |
| BALCONY AREA:    | 71 Sq.ft  |
| TOTAL AREA :     | 418 Sq.ft |

### STUDIO

| LEVEL : GROUND F | LOOR      |
|------------------|-----------|
| UNIT NO : AG17   |           |
| SUITE AREA :     | 347 Sq.ft |
| BALCONY AREA:    | 77 Sq.ft  |
| TOTAL AREA :     | 424 Sq.ft |

### STUDIO

| LEVEL : GROUND F | LOOR      |
|------------------|-----------|
| UNIT NO : AG18   |           |
| SUITE AREA :     | 347 Sq.ft |
| BALCONY AREA:    | 80 Sq.ft  |
| TOTAL AREA:      | 427 Sq.ft |

### STUDIO

| LEVEL : GROUND F | LOOR      |
|------------------|-----------|
| UNIT NO : AG19   |           |
| SUITE AREA :     | 347 Sq.ft |
| BALCONY AREA:    | 80 Sq.ft  |
| TOTAL AREA :     | 427 Sq.ft |

### STUDIO

| LEVEL : GROUND F | LOOR      |
|------------------|-----------|
| UNIT NO : AG20   |           |
| SUITE AREA :     | 347 Sq.ft |
| BALCONY AREA:    | 79 Sq.ft  |
| TOTAL AREA :     | 426 Sq.ft |

### STUDIO

| LOOR      |                       |
|-----------|-----------------------|
|           |                       |
| 347 Sq.ft |                       |
| 79 Sq.ft  |                       |
| 426 Sq.ft |                       |
|           | 347 Sq.ft<br>79 Sq.ft |

### STUDIO

| LEVEL : GROUND F | LOOR      |
|------------------|-----------|
| UNIT NO : AG22   |           |
| SUITE AREA :     | 347 Sq.ft |
| BALCONY AREA:    | 80 Sq.ft  |
| TOTAL AREA:      | 427 Sq.ft |

### STUDIO

| LEVEL : GROUND F | LOOR      |
|------------------|-----------|
| UNIT NO : AG23   |           |
| SUITE AREA :     | 347 Sq.ft |
| BALCONY AREA:    | 79 Sq.ft  |
| TOTAL AREA :     | 426 Sq.ft |

UNIT - AG24

### 1 BHK

| LEVEL : GROUND F | LOOR      |
|------------------|-----------|
| UNIT NO : AG24   |           |
| SUITE AREA :     | 612 Sq.ft |
| BALCONY AREA:    | 224 Sq.ft |
| TOTAL AREA:      | 836 Sq.ft |

### STUDIO

| LEVEL : GROUND FLOOR |           |
|----------------------|-----------|
| UNIT NO : AG25       |           |
| SUITE AREA :         | 347 Sq.ft |
| BALCONY AREA:        | 73 Sq.ft  |
| TOTAL AREA :         | 420 Sq.ft |

### STUDIO

| LEVEL : GROUND F | LOOR      |
|------------------|-----------|
| UNIT NO : AG26   |           |
| SUITE AREA :     | 347 Sq.ft |
| BALCONY AREA:    | 80 Sq.ft  |
| TOTAL AREA :     | 427 Sq.ft |

### STUDIO

| LEVEL : GROUND F | LOOR      |
|------------------|-----------|
| UNIT NO : AG27   |           |
| SUITE AREA :     | 347 Sq.ft |
| BALCONY AREA:    | 86 Sq.ft  |
| TOTAL AREA :     | 433 Sq.ft |

### STUDIO

| LEVEL : GROUND F | LOOR      |
|------------------|-----------|
| UNIT NO : AG28   |           |
| SUITE AREA :     | 347 Sq.ft |
| BALCONY AREA:    | 88 Sq.ft  |
| TOTAL AREA:      | 435 Sq.ft |

### STUDIO

| LEVEL : GROUND F | LOOR      |
|------------------|-----------|
| UNIT NO : AG29   |           |
| SUITE AREA :     | 347 Sq.ft |
| BALCONY AREA:    | 89 Sq.ft  |
| TOTAL AREA :     | 436 Sq.ft |

### STUDIO

| LEVEL : GROUND F | LOOR      |
|------------------|-----------|
| UNIT NO : AG30   |           |
| SUITE AREA :     | 347 Sq.ft |
| BALCONY AREA:    | 86 Sq.ft  |
| TOTAL AREA :     | 433 Sq.ft |

### 1 BHK

| LEVEL : GROUND F | LOOR      |
|------------------|-----------|
| UNIT NO : AG31   |           |
| SUITE AREA :     | 616 Sq.ft |
| BALCONY AREA:    | 239 Sq.ft |
| TOTAL AREA :     | 855 Sq.ft |

### STUDIO

| LEVEL : GROUND F | LOOR      |
|------------------|-----------|
| UNIT NO : AG32   |           |
| SUITE AREA :     | 347 Sq.ft |
| BALCONY AREA:    | 71 Sq.ft  |
| TOTAL AREA :     | 418 Sq.ft |

### STUDIO

| LEVEL : GROUND F | LOOR      |
|------------------|-----------|
| UNIT NO : AG33   |           |
| SUITE AREA :     | 347 Sq.ft |
| BALCONY AREA:    | 71 Sq.ft  |
| TOTAL AREA :     | 418 Sq.ft |

### STUDIO

| LEVEL : GROUND F | LOOR      |
|------------------|-----------|
| UNIT NO : AG34   |           |
| SUITE AREA :     | 347 Sq.ft |
| BALCONY AREA :   | 71 Sq.ft  |
| TOTAL AREA :     | 418 Sq.ft |

### STUDIO

| LEVEL : GROUND F | LOOR      |
|------------------|-----------|
| UNIT NO : AG35   |           |
| SUITE AREA :     | 347 Sq.ft |
| BALCONY AREA:    | 72 Sq.ft  |
| TOTAL AREA :     | 419 Sq.ft |

### STUDIO

| LEVEL : GROUND F | LOOR      |
|------------------|-----------|
| UNIT NO : AG36   |           |
| SUITE AREA :     | 347 Sq.ft |
| BALCONY AREA :   | 72 Sq.ft  |
| TOTAL AREA :     | 419 Sq.ft |

#### 2 BHK

| LEVEL : GROUND FLOOR |            |
|----------------------|------------|
| UNIT NO : AG37       | 15.        |
| SUITE AREA:          | 1019 Sq.ft |
| BALCONY AREA:        | 305 Sq.ft  |
| TOTAL AREA :         | 1324 Sq.ft |

### STUDIO

| LEVEL : GROUND F | LOOR      |
|------------------|-----------|
| UNIT NO : BG01   |           |
| SUITE AREA :     | 347 Sq.ft |
| BALCONY AREA:    | 145 Sq.ft |
| TOTAL AREA :     | 492 Sq.ft |

### STUDIO

| LEVEL : GROUND F | LOOR      |
|------------------|-----------|
| UNIT NO : BG02   |           |
| SUITE AREA :     | 347 Sq.ft |
| BALCONY AREA:    | 134 Sq.ft |
| TOTAL AREA :     | 481 Sq.ft |

### STUDIO

| LEVEL : GROUND F | LOOR      |
|------------------|-----------|
| UNIT NO : BG03   |           |
| SUITE AREA :     | 347 Sq.ft |
| BALCONY AREA:    | 124 Sq.ft |
| TOTAL AREA :     | 471 Sq.ft |

### STUDIO

| LEVEL : GROUND F | LOOR      |
|------------------|-----------|
| UNIT NO : BG04   |           |
| SUITE AREA :     | 347 Sq.ft |
| BALCONY AREA:    | 114 Sq.ft |
| TOTAL AREA :     | 461 Sq.ft |

### STUDIO

| LEVEL : GROUND F | LOOR      |
|------------------|-----------|
| UNIT NO : BG05   |           |
| SUITE AREA :     | 347 Sq.ft |
| BALCONY AREA:    | 105 Sq.ft |
| TOTAL AREA :     | 452 Sq.ft |

### STUDIO

| LEVEL : GROUND F | LOOR      |
|------------------|-----------|
| UNIT NO : BG06   |           |
| SUITE AREA :     | 347 Sq.ft |
| BALCONY AREA:    | 97 Sq.ft  |
| TOTAL AREA :     | 444 Sq.ft |

### STUDIO

| LEVEL : GROUND F | LOOR      |
|------------------|-----------|
| UNIT NO : BG07   |           |
| SUITE AREA :     | 347 Sq.ft |
| BALCONY AREA:    | 90 Sq.ft  |
| TOTAL AREA:      | 437 Sq.ft |

### STUDIO

| LEVEL : GROUND F | LOOR      |
|------------------|-----------|
| UNIT NO : BG08   |           |
| SUITE AREA :     | 347 Sq.ft |
| BALCONY AREA:    | 83 Sq.ft  |
| TOTAL AREA :     | 430 Sq.ft |

### STUDIO

| LEVEL : GROUND F | LOOR      |
|------------------|-----------|
| UNIT NO : BG09   |           |
| SUITE AREA :     | 347 Sq.ft |
| BALCONY AREA:    | 77 Sq.ft  |
| TOTAL AREA:      | 424 Sq.ft |

### STUDIO

| LOOR      |
|-----------|
|           |
| 347 Sq.ft |
| 72 Sq.ft  |
| 419 Sq.ft |
|           |

### STUDIO

| LEVEL : GROUND F | LOOR      |
|------------------|-----------|
| UNIT NO : BG11   |           |
| SUITE AREA:      | 347 Sq.ft |
| BALCONY AREA:    | 100 Sq.ft |
| TOTAL AREA :     | 447 Sq.ft |

### STUDIO

| LEVEL : GROUND F | LOOR      |
|------------------|-----------|
| UNIT NO : BG12   |           |
| SUITE AREA :     | 347 Sq.ft |
| BALCONY AREA:    | 97 Sq.ft  |
| TOTAL AREA :     | 444 Sq.ft |

### STUDIO

| LEVEL : GROUND F | LOOR      |
|------------------|-----------|
| UNIT NO : BG13   |           |
| SUITE AREA :     | 347 Sq.ft |
| BALCONY AREA:    | 91 Sq.ft  |
| TOTAL AREA :     | 438 Sq.ft |

### STUDIO

| LEVEL : GROUND F | LOOR      |
|------------------|-----------|
| UNIT NO : BG14   |           |
| SUITE AREA :     | 347 Sq.ft |
| BALCONY AREA:    | 85 Sq.ft  |
| TOTAL AREA :     | 432 Sq.ft |

### STUDIO

| LEVEL : GROUND F | LOOR      |
|------------------|-----------|
| UNIT NO : BG15   |           |
| SUITE AREA :     | 347 Sq.ft |
| BALCONY AREA:    | 81 Sq.ft  |
| TOTAL AREA :     | 428 Sq.ft |

### STUDIO

| LEVEL : GROUND F | LOOR      |
|------------------|-----------|
| UNIT NO : BG16   |           |
| SUITE AREA :     | 347 Sq.ft |
| BALCONY AREA:    | 76 Sq.ft  |
| TOTAL AREA :     | 423 Sq.ft |

### STUDIO

| LEVEL : GROUND F | LOOR      |
|------------------|-----------|
| UNIT NO : BG17   |           |
| SUITE AREA :     | 347 Sq.ft |
| BALCONY AREA:    | 73 Sq.ft  |
| TOTAL AREA :     | 420 Sq.ft |

### STUDIO

| LEVEL : GROUND F | LOOR      |
|------------------|-----------|
| UNIT NO : BG18   |           |
| SUITE AREA :     | 347 Sq.ft |
| BALCONY AREA:    | 70 Sq.ft  |
| TOTAL AREA :     | 417 Sq.ft |

### STUDIO

| LEVEL : GROUND F | LOOR      |
|------------------|-----------|
| UNIT NO : BG19   |           |
| SUITE AREA :     | 347 Sq.ft |
| BALCONY AREA:    | 68 Sq.ft  |
| TOTAL AREA :     | 415 Sq.ft |

### STUDIO

| LEVEL : GROUND F | LOOR      |
|------------------|-----------|
| UNIT NO : BG20   |           |
| SUITE AREA :     | 347 Sq.ft |
| BALCONY AREA:    | 67 Sq.ft  |
| TOTAL AREA:      | 414 Sq.ft |

### STUDIO

| LEVEL : GROUND F | LOOR      |
|------------------|-----------|
| UNIT NO : BG21   |           |
| SUITE AREA :     | 347 Sq.ft |
| BALCONY AREA:    | 67 Sq.ft  |
| TOTAL AREA :     | 414 Sq.ft |

### STUDIO

| LEVEL : GROUND F | LOOR      |
|------------------|-----------|
| UNIT NO : BG22   |           |
| SUITE AREA :     | 347 Sq.ft |
| BALCONY AREA:    | 72 Sq.ft  |
| TOTAL AREA :     | 419 Sq.ft |

### STUDIO

| LEVEL : GROUND F | LOOR      |
|------------------|-----------|
| UNIT NO : BG23   |           |
| SUITE AREA :     | 347 Sq.ft |
| BALCONY AREA:    | 85 Sq.ft  |
| TOTAL AREA :     | 432 Sq.ft |

### STUDIO

| LEVEL : GROUND F | LOOR      |
|------------------|-----------|
| UNIT NO : BG24   |           |
| SUITE AREA :     | 347 Sq.ft |
| BALCONY AREA:    | 98 Sq.ft  |
| TOTAL AREA :     | 445 Sq.ft |

### 2 BHK

| LEVEL : GROUND F | LOOR       |
|------------------|------------|
| UNIT NO : BG25   |            |
| SUITE AREA :     | 1015 Sq.ft |
| BALCONY AREA :   | 723 Sq.ft  |
| TOTAL AREA :     | 1738 Sq.ft |