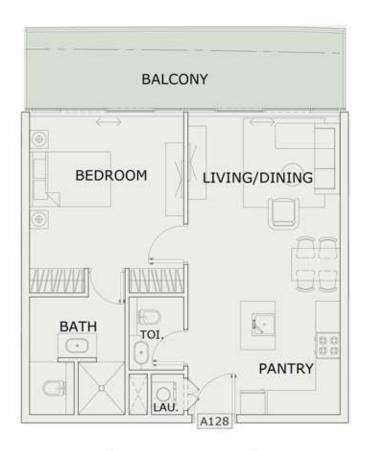

#### 1BHK

| LEVEL : FIRST FLO | OR        |
|-------------------|-----------|
| UNIT NO : A128    |           |
| SUITE AREA :      | 631 Sq.ft |
| BALCONY AREA:     | 171 Sq.ft |
| TOTAL AREA :      | 802 Sq.ft |