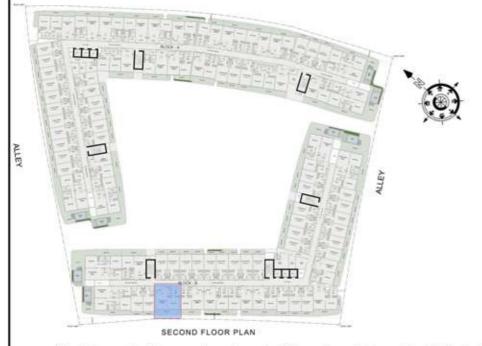

O : B220   |           |
| SUITE AREA :     | 631 Sq.ft |
| BALCONY AREA:    | 161 Sq.ft |
| TOTAL AREA :     | 792 Sq.ft |





ROAD



### 1BHK

| LEVEL : SECOND F | LOOR      |
|------------------|-----------|
| UNIT NO : B221   |           |
| SUITE AREA :     | 631 Sq.ft |
| BALCONY AREA:    | 133 Sq.ft |
| TOTAL AREA:      | 764 Sq.ft |





ROAD



#### 1BHK

| LEVEL : SECOND F | LOOR      |
|------------------|-----------|
| UNIT NO : B222   |           |
| SUITE AREA :     | 631 Sq.ft |
| BALCONY AREA:    | 118 Sq.ft |
| TOTAL AREA :     | 749 Sq.ft |





ROAD



#### 1BHK

| LEVEL : SECOND F | LOOR      |
|------------------|-----------|
| UNIT NO : B223   |           |
| SUITE AREA :     | 631 Sq.ft |
| BALCONY AREA:    | 126 Sq.ft |
| TOTAL AREA:      | 757 Sq.ft |





ROAD



#### 1BHK

| LEVEL : SECOND F | LOOR      |
|------------------|-----------|
| UNIT NO : B224   |           |
| SUITE AREA :     | 631 Sq.ft |
| BALCONY AREA:    | 142 Sq.ft |
| TOTAL AREA :     | 773 Sq.ft |





ROAD



### STUDIO

| LEVEL : SECOND F | LOOR      |
|------------------|-----------|
| UNIT NO : B225   |           |
| SUITE AREA :     | 347 Sq.ft |
| BALCONY AREA:    | 40 Sq.ft  |
| TOTAL AREA :     | 387 Sq.ft |





ROAD



### STUDIO

| LEVEL : SECOND F | LOOR      |
|------------------|-----------|
| UNIT NO : B226   |           |
| SUITE AREA:      | 347 Sq.ft |
| BALCONY AREA:    | 40 Sq.ft  |
| TOTAL AREA:      | 387 Sq.ft |





ROAD



## 2 BHK

| LEVEL : SECOND F | LOOR       |
|------------------|------------|
| UNIT NO : B227   |            |
| SUITE AREA :