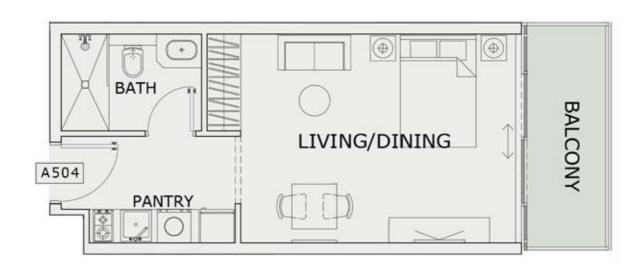

UNIT - AG24

### 1 BHK

| LEVEL : GROUND F | LOOR      |
|------------------|-----------|
| UNIT NO : AG24   |           |
| SUITE AREA :     | 612 Sq.ft |
| BALCONY AREA:    | 224 Sq.ft |
| TOTAL AREA:      | 836 Sq.ft |