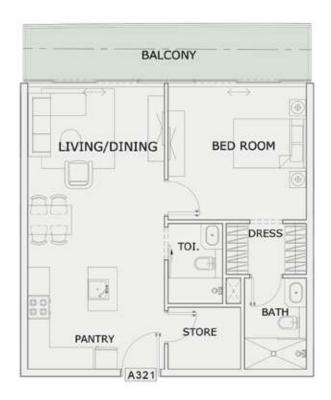

#### 1 BHK

| LEVEL : THIRD FLO | OR        |
|-------------------|-----------|
| UNIT NO : A322    |           |
| SUITE AREA:       | 667 Sq.ft |
| BALCONY AREA:     | 130 Sq.ft |
| TOTAL AREA :      | 797 Sq.ft |