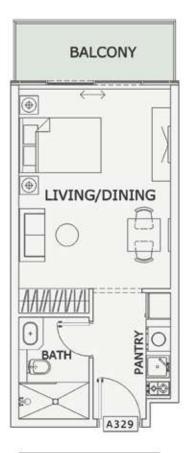

# STUDIO

| LEVEL : THIRD FLO | OR        |
|-------------------|-----------|
| UNIT NO : A329    |           |
| SUITE AREA:       | 347 Sq.ft |
| BALCONY AREA:     | 43 Sq.ft  |
| TOTAL AREA:       | 390 Sq.ft |