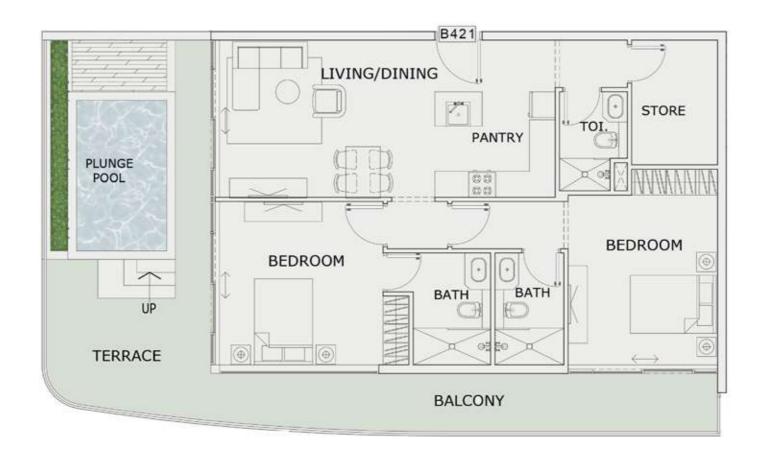

## 1 BHK

| LEVEL : FOURTH FLOOR |           |
|----------------------|-----------|
| UNIT NO : A401       | - 17      |
| SUITE AREA :         | 632 Sq.ft |
| BALCONY AREA:        | 83 Sq.ft  |
| TOTAL AREA:          | 715 Sq.ft |