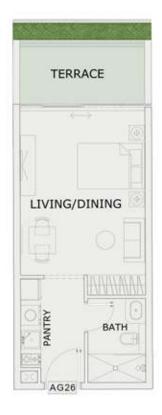

### STUDIO

| LEVEL : GROUND F | LOOR      |
|------------------|-----------|
| UNIT NO : AG26   |           |
| SUITE AREA :     | 347 Sq.ft |
| BALCONY AREA:    | 80 Sq.ft  |
| TOTAL AREA :     | 427 Sq.ft |