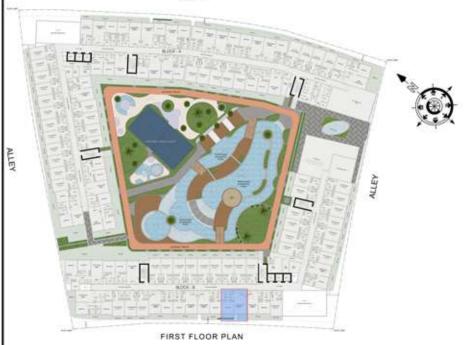

|
| SUITE AREA :      | 347 Sq.ft |
| BALCONY AREA:     | 64 Sq.ft  |
| TOTAL AREA :      | 411 Sq.ft |





ROAD



### 1 BHK

| LEVEL : FIRST FLO | OR        |
|-------------------|-----------|
| UNIT NO : B114    |           |
| SUITE AREA :      | 632 Sq.ft |
| BALCONY AREA :    | 169 Sq.ft |
| TOTAL AREA :      | 801 Sq.ft |





ROAD



### STUDIO

| LEVEL : FIRST FLO | OR        |
|-------------------|-----------|
| UNIT NO : B115    |           |
| SUITE AREA :      | 347 Sq.ft |
| BALCONY AREA :    | 52 Sq.ft  |
| TOTAL AREA :      | 399 Sq.ft |





ROAD



# 1 BHK

| LEVEL : FIRST FLO | OR        |
|-------------------|-----------|
| UNIT NO : B116    |           |
| SUITE AREA :      | 631 Sq.ft |
| BALCONY AREA:     | 161 Sq.ft |
| TOTAL AREA:       | 792 Sq.ft |





ROAD



#### 1 BHK

| LEVEL : FIRST FLO | OR        |
|-------------------|-----------|
| UNIT NO : B117    |           |
| SUITE AREA :      | 631 Sq.ft |
| BALCONY AREA:     | 109 Sq.ft |
| TOTAL AREA :      | 740 Sq.ft |





ROAD



# 1 BHK

| LEVEL : FIRST FLO | OR        |
|-------------------|-----------|
| UNIT NO : B118    | er Stoday |
| SUITE AREA :      | 631 Sq.ft |
| BALCONY AREA:     | 120 Sq.ft |
| TOTAL AREA :      | 751 Sq.ft |





ROAD



# 1 BHK

| LEVEL : FIRST FLO | OR        |
|-------------------|-----------|
| UNIT NO : B119    |           |
| SUITE AREA :      | 631 Sq.ft |
| BALCONY AREA:     | 147 Sq.ft |
| TOTAL AREA :      | 778 Sq.ft |





ROAD



# 1 BHK

| LEVEL : FIRST FLO | OR        |
|-------------------|-----------|
| UNIT NO : B120    |           |
| SUIT