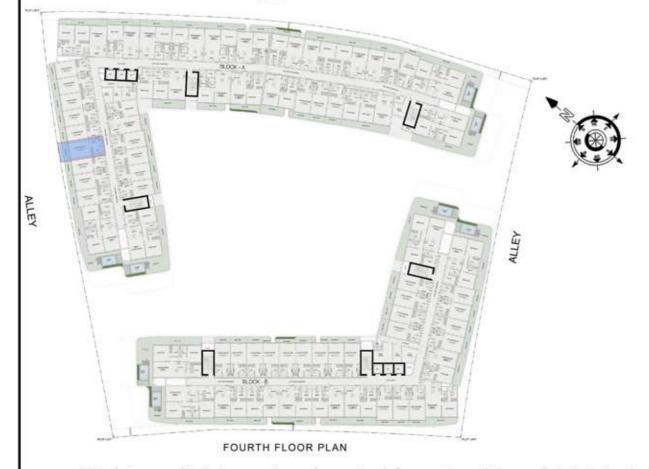

ft  |
| BALCONY AREA:    | 623 Sq.ft  |
| TOTAL AREA:      | 1602 Sq.ft |





ROAD



# STUDIO

| LEVEL : FOURTH FI | LOOR      |
|-------------------|-----------|
| UNIT NO : A408    |           |
| SUITE AREA :      | 347 Sq.ft |
| BALCONY AREA:     | 64 Sq.ft  |
| TOTAL AREA :      | 411 Sq.ft |





ROAD



# STUDIO

| LEVEL : FOURTH FI | LOOR      |
|-------------------|-----------|
| UNIT NO : A409    | -17       |
| SUITE AREA :      | 347 Sq.ft |
| BALCONY AREA:     | 64 Sq.ft  |
| TOTAL AREA :      | 411 Sq.ft |





ROAD



# STUDIO

| 200               |           |
|-------------------|-----------|
| LEVEL : FOURTH FI | LOOR      |
| UNIT NO : A410    | 379       |
| SUITE AREA:       | 345 Sq.ft |
| BALCONY AREA:     | 64 Sq.ft  |
| TOTAL AREA:       | 409 Sq.ft |





ROAD



# STUDIO

| LEVEL : FOURTH FI | LOOR      |
|-------------------|-----------|
| UNIT NO : A411    |           |
| SUITE AREA :      | 345 Sq.ft |
| BALCONY AREA:     | 64 Sq.ft  |
| TOTAL AREA :      | 409 Sq.ft |





ROAD



# STUDIO

| LEVEL : FOURTH FI | LOOR      |
|-------------------|-----------|
| UNIT NO : A412    | 150       |
| SUITE AREA:       | 347 Sq.ft |
| BALCONY AREA:     | 64 Sq.ft  |
| TOTAL AREA :      | 411 Sq.ft |





ROAD



# STUDIO

| LEVEL : FOURTH FI | LOOR      |
|-------------------|-----------|
| UNIT NO : A413    | 379       |
| SUITE AREA:       | 347 Sq.ft |
| BALCONY AREA:     | 64 Sq.ft  |
| TOTAL AREA :      | 411 Sq.ft |





ROAD



# STUDIO

| LEVEL : FOURTH FI | LOOR      |
|-------------------|-----------|
| UNIT NO : A414    |           |
| SUI