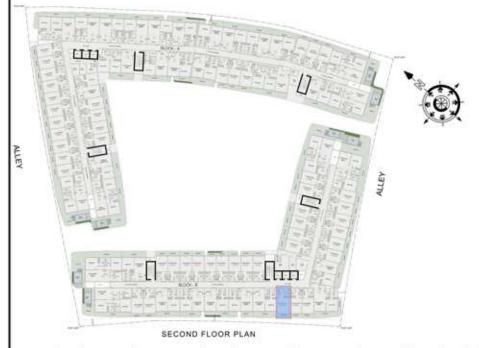

B215   |           |
| SUITE AREA :     | 632 Sq.ft |
| BALCONY AREA:    | 169 Sq.ft |
| TOTAL AREA :     | 801 Sq.ft |





ROAD



### 1 BHK

| LEVEL : SECOND F | LOOR      |
|------------------|-----------|
| UNIT NO : B216   |           |
| SUITE AREA :     | 672 Sq.ft |
| BALCONY AREA:    | 217 Sq.ft |
| TOTAL AREA:      | 889 Sq.ft |





ROAD



### STUDIO

| LEVEL : SECOND F | LOOR      |
|------------------|-----------|
| UNIT NO : B217   |           |
| SUITE AREA :     | 347 Sq.ft |
| BALCONY AREA :   | 54 Sq.ft  |
| TOTAL AREA:      | 401 Sq.ft |





ROAD



### STUDIO

| LEVEL : SECOND F | LOOR      |
|------------------|-----------|
| UNIT NO : B218   |           |
| SUITE AREA :     | 347 Sq.ft |
| BALCONY AREA:    | 52 Sq.ft  |
| TOTAL AREA:      | 399 Sq.ft |





ROAD



### STUDIO

| LEVEL : SECOND F | LOOR      |
|------------------|-----------|
| UNIT NO : B219   |           |
| SUITE AREA :     | 347 Sq.ft |
| BALCONY AREA:    | 52 Sq.ft  |
| TOTAL AREA:      | 399 Sq.ft |





ROAD



### 1BHK

| LEVEL : SECOND F | LOOR      |
|------------------|-----------|
| UNIT NO : B220   |           |
| SUITE AREA :     | 631 Sq.ft |
| BALCONY AREA:    | 161 Sq.ft |
| TOTAL AREA :     | 792 Sq.ft |





ROAD



### 1BHK

| LEVEL : SECOND F | LOOR      |
|------------------|-----------|
| UNIT NO : B221   |           |
| SUITE AREA :     | 631 Sq.ft |
| BALCONY AREA:    | 133 Sq.ft |
| TOTAL AREA:      | 764 Sq.ft |





ROAD



#### 1BHK

| LEVEL : SECOND F | LOOR      |
|------------------|-----------|
| UNIT NO : B222   |           |
| SUITE AREA :     | 63