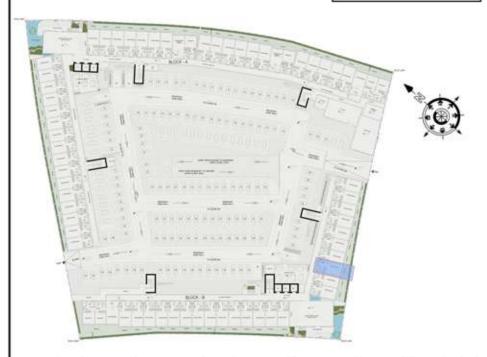

### STUDIO

| LEVEL : GROUND F | LOOR      |
|------------------|-----------|
| UNIT NO : BG04   |           |
| SUITE AREA :     | 347 Sq.ft |
| BALCONY AREA:    | 114 Sq.ft |
| TOTAL AREA :     | 461 Sq.ft |