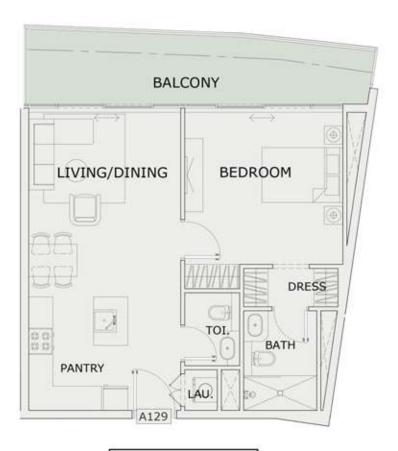

#### 1BHK

| LEVEL : FIRST FLO | OR        |
|-------------------|-----------|
| UNIT NO : A129    |           |
| SUITE AREA :      | 616 Sq.ft |
| BALCONY AREA:     | 165 Sq.ft |
| TOTAL AREA :      | 781 Sq.ft |