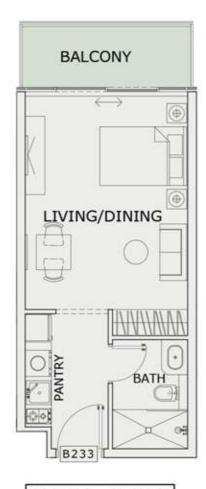

### STUDIO

| LEVEL : SECOND F | LOOR      |
|------------------|-----------|
| UNIT NO : B233   |           |
| SUITE AREA :     | 347 Sq.ft |
| BALCONY AREA:    | 63 Sq.ft  |
| TOTAL AREA:      | 410 Sq.ft |