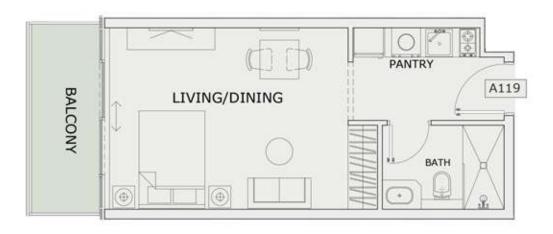

### STUDIO

| LEVEL : FIRST FLO | OR        |
|-------------------|-----------|
| UNIT NO : A119    |           |
| SUITE AREA :      | 347 Sq.ft |
| BALCONY AREA:     | 64 Sq.ft  |
| TOTAL AREA :      | 411 Sq.ft |