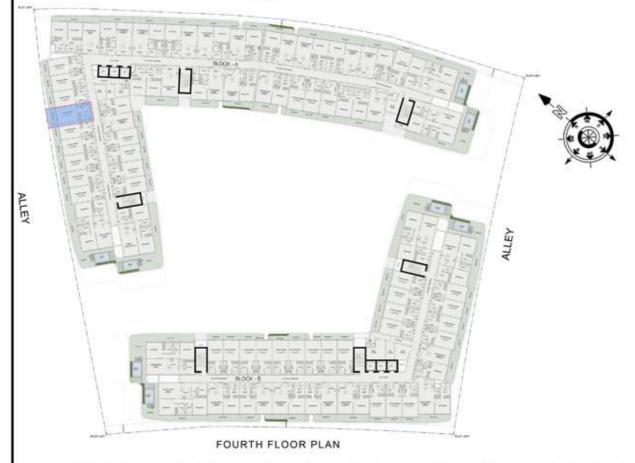

## 1 BHK

| LEVEL : FOURTH FLOOR |           |
|----------------------|-----------|
| UNIT NO : A401       | - 17      |
| SUITE AREA :         | 632 Sq.ft |
| BALCONY AREA:        | 83 Sq.ft  |
| TOTAL AREA:          | 715 Sq.ft |

# STUDIO

| LEVEL : FOURTH F | LOOR      |
|------------------|-----------|
| UNIT NO : A402   | 379       |
| SUITE AREA :     | 347 Sq.ft |
| BALCONY AREA:    | 66 Sq.ft  |
| TOTAL AREA :     | 413 Sq.ft |

# STUDIO

|                   | 111       |
|-------------------|-----------|
| LEVEL : FOURTH FI | LOOR      |
| UNIT NO : A403    | - 579     |
| SUITE AREA :      | 347 Sq.ft |
| BALCONY AREA:     | 64 Sq.ft  |
| TOTAL AREA:       | 411 Sq.ft |

# STUDIO

| LEVEL : FOURTH FI | LOOR      |
|-------------------|-----------|
| UNIT NO : A404    | . 19      |
| SUITE AREA:       | 347 Sq.ft |
| BALCONY AREA:     | 64 Sq.ft  |
| TOTAL AREA :      | 411 Sq.ft |

# STUDIO

| LEVEL : FOURTH FI | LOOR      |
|-------------------|-----------|
| UNIT NO : A405    | · 170     |
| SUITE AREA :      | 352 Sq.ft |
| BALCONY AREA:     | 65 Sq.ft  |
| TOTAL AREA:       | 417 Sq.ft |

### 2 BHK

| LEVEL : FOURTH FLOOR |            |
|----------------------|------------|
| UNIT NO : A406       | -17        |
| SUITE AREA :         | 984 Sq.ft  |
| BALCONY AREA:        | 703 Sq.ft  |
| TOTAL AREA:          | 1687 Sq.ft |

### 2 BHK

| LEVEL : FOURTH F | LOOR       |
|------------------|------------|
| UNIT NO : A407   | -77        |
| SUITE AREA :     | 979 Sq.ft  |
| BALCONY AREA:    | 623 Sq.ft  |
| TOTAL AREA:      | 1602 Sq.ft |

# STUDIO

| LEVEL : FOURTH FI | LOOR      |
|-------------------|-----------|
| UNIT NO : A408    |           |
| SUITE AREA :      | 347 Sq.ft |
| BALCONY AREA:     | 64 Sq.ft  |
| TOTAL AREA :      | 411 Sq.ft |