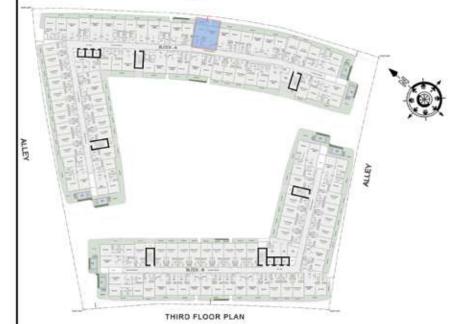

| SUITE AREA:       | 667 Sq.ft |
| BALCONY AREA:     | 132 Sq.ft |
| TOTAL AREA:       | 799 Sq.ft |





ROAD



#### 1 BHK

| LEVEL : THIRD FLO | OR        |
|-------------------|-----------|
| UNIT NO : A322    |           |
| SUITE AREA:       | 667 Sq.ft |
| BALCONY AREA:     | 130 Sq.ft |
| TOTAL AREA :      | 797 Sq.ft |





ROAD



#### 1 BHK

| LEVEL : THIRD FLO | OR        |
|-------------------|-----------|
| UNIT NO : A323    |           |
| SUITE AREA:       | 667 Sq.ft |
| BALCONY AREA:     | 116 Sq.ft |
| TOTAL AREA:       | 783 Sq.ft |





ROAD



#### 1 BHK

| LEVEL : THIRD FLO | OR        |
|-------------------|-----------|
| UNIT NO : A324    |           |
| SUITE AREA:       | 611 Sq.ft |
| BALCONY AREA:     | 114 Sq.ft |
| TOTAL AREA:       | 725 Sq.ft |





ROAD



### 1 BHK

| LEVEL : THIRD FLO | OR        |
|-------------------|-----------|
| UNIT NO : A325    |           |
| SUITE AREA:       | 631 Sq.ft |
| BALCONY AREA:     | 126 Sq.ft |
| TOTAL AREA:       | 757 Sq.ft |





ROAD



## 1 BHK

| LEVEL : THIRD FLO | OR        |
|-------------------|-----------|
| UNIT NO : A326    |           |
| SUITE AREA:       | 631 Sq.ft |
| BALCONY AREA:     | 165 Sq.ft |
| TOTAL AREA :      | 796 Sq.ft |





ROAD



## 1 BHK

| LEVEL : THIRD FLO | OR        |
|-------------------|-----------|
| UNIT NO : A327    |           |
| SUITE AREA:       | 631 Sq.ft |
| BALCONY AREA:     | 171 Sq.ft |
| TOTAL AREA:       | 802 Sq.ft |





ROAD



## 1 BHK

| LEVEL : THIRD FLO | OR        |
|-------------------|-----------|
| UNIT NO : A328    |           |
| SU