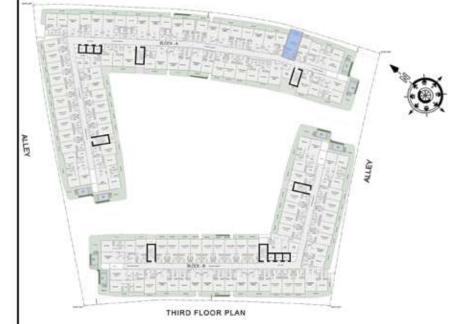

|
| SUITE AREA:       | 631 Sq.ft |
| BALCONY AREA:     | 126 Sq.ft |
| TOTAL AREA:       | 757 Sq.ft |





ROAD



## 1 BHK

| LEVEL : THIRD FLO | OR        |
|-------------------|-----------|
| UNIT NO : A326    |           |
| SUITE AREA:       | 631 Sq.ft |
| BALCONY AREA:     | 165 Sq.ft |
| TOTAL AREA :      | 796 Sq.ft |





ROAD



## 1 BHK

| LEVEL : THIRD FLO | OR        |
|-------------------|-----------|
| UNIT NO : A327    |           |
| SUITE AREA:       | 631 Sq.ft |
| BALCONY AREA:     | 171 Sq.ft |
| TOTAL AREA:       | 802 Sq.ft |





ROAD



## 1 BHK

| LEVEL : THIRD FLO | OR        |
|-------------------|-----------|
| UNIT NO : A328    |           |
| SUITE AREA:       | 616 Sq.ft |
| BALCONY AREA:     | 165 Sq.ft |
| TOTAL AREA:       | 781 Sq.ft |





ROAD



# STUDIO

| LEVEL : THIRD FLO | OR        |
|-------------------|-----------|
| UNIT NO : A329    |           |
| SUITE AREA:       | 347 Sq.ft |
| BALCONY AREA:     | 43 Sq.ft  |
| TOTAL AREA:       | 390 Sq.ft |





ROAD



# STUDIO

| LEVEL : THIRD FLO | OR        |
|-------------------|-----------|
| UNIT NO : A330    |           |
| SUITE AREA:       | 347 Sq.ft |
| BALCONY AREA:     | 43 Sq.ft  |
| TOTAL AREA:       | 390 Sq.ft |





ROAD



## 2 BHK

| LEVEL : THIRD FLO | OOR        |
|-------------------|------------|
| UNIT NO : A331    |            |
| SUITE AREA:       | 979 Sq.ft  |
| BALCONY AREA:     | 570 Sq.ft  |
| TOTAL AREA:       | 1549 Sq.ft |





ROAD



#### 2 BHK

| LEVEL : THIRD FLO | OOR        |
|-------------------|------------|
| UNIT NO : A332    |