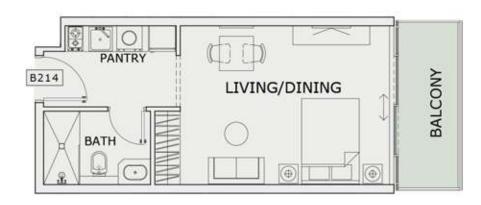

### STUDIO

| LEVEL : SECOND F | LOOP      |
|------------------|-----------|
|                  | LOOK      |
| UNIT NO : B214   |           |
| SUITE AREA :     | 347 Sq.ft |
| BALCONY AREA:    | 64 Sq.ft  |
| TOTAL AREA :     | 411 Sq.ft |