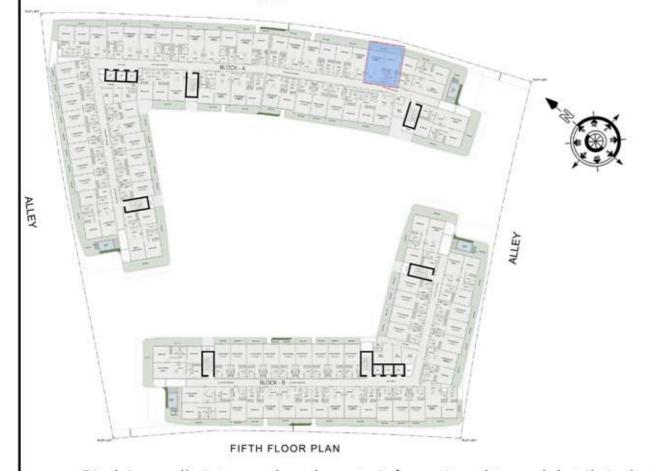

| SUITE AREA :      | 611 Sq.ft |
| BALCONY AREA:     | 117 Sq.ft |
| TOTAL AREA:       | 728 Sq.ft |





ROAD



### 1 BHK

| LEVEL : FIFTH FLO | OR        |
|-------------------|-----------|
| UNIT NO : A522    | - 10      |
| SUITE AREA :      | 631 Sq.ft |
| BALCONY AREA:     | 132 Sq.ft |
| TOTAL AREA:       | 763 Sq.ft |





ROAD



#### 1 BHK

| LEVEL : FIFTH FLO | OR        |
|-------------------|-----------|
| UNIT NO : A523    | -17       |
| SUITE AREA :      | 631 Sq.ft |
| BALCONY AREA:     | 139 Sq.ft |
| TOTAL AREA:       | 770 Sq.ft |





ROAD



#### 1 BHK

| LEVEL : FIFTH FLO | OR        |
|-------------------|-----------|
| UNIT NO : A524    | ×50       |
| SUITE AREA :      | 631 Sq.ft |
| BALCONY AREA:     | 171 Sq.ft |
| TOTAL AREA :      | 802 Sq.ft |





ROAD



### 1 BHK

| LEVEL : FIFTH FLO | OR        |
|-------------------|-----------|
| UNIT NO : A525    | 150       |
| SUITE AREA:       | 616 Sq.ft |
| BALCONY AREA:     | 166 Sq.ft |
| TOTAL AREA :      | 782 Sq.ft |





ROAD



### 2 BHK

| LEVEL : FIFTH FLO | OR         |
|-------------------|------------|
| UNIT NO : A526    | -71        |
| SUITE AREA :      | 982 Sq.ft  |
| BALCONY AREA :    | 591 Sq.ft  |
| TOTAL AREA :      | 1573 Sq.ft |







### 2 BHK

| LEVEL : FIFTH FLO | OR         |
|-------------------|------------|
| UNIT NO : A527    | -27        |
| SUITE AREA :      | 984 Sq.ft  |
| BALCONY AREA:     | 501 Sq.ft  |
| TOTAL AREA:       | 1485 Sq.ft |





ROAD



### 2 BHK

| LEVEL : FIFTH FLO | OR         |
|-------------------|------------|
| UNIT NO : A528    | -494