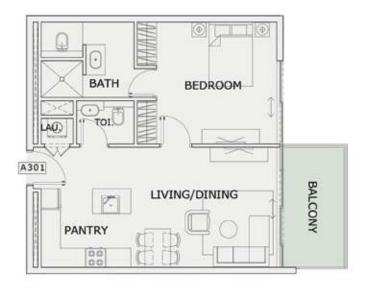

### 1 BHK

| LEVEL : THIRD FLO | OR        |
|-------------------|-----------|
| UNIT NO : A301    |           |
| SUITE AREA:       | 632 Sq.ft |
| BALCONY AREA:     | 83 Sq.ft  |
| TOTAL AREA:       | 715 Sq.ft |