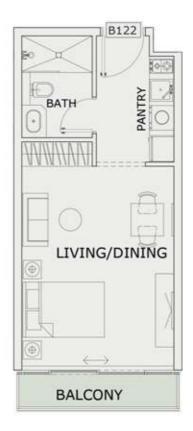

### STUDIO

| LEVEL : FIRST FLO | OR        |
|-------------------|-----------|
| UNIT NO : B122    |           |
| SUITE AREA :      | 347 Sq.ft |
| BALCONY AREA:     | 39 Sq.ft  |
| TOTAL AREA :      | 386 Sq.ft |