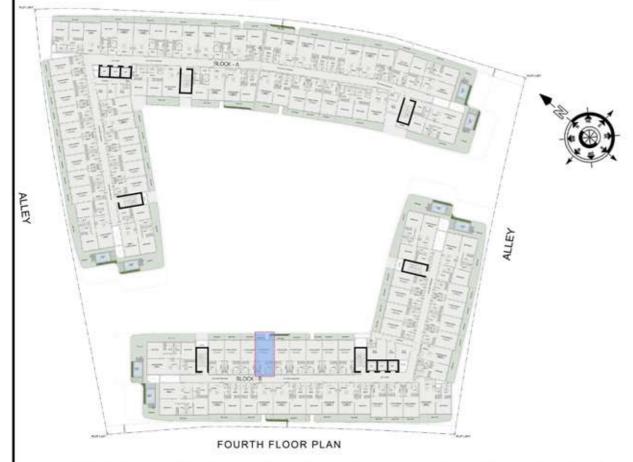

## 1 BHK

| LEVEL : FOURTH FLOOR |           |
|----------------------|-----------|
| UNIT NO : A401       | - 17      |
| SUITE AREA :         | 632 Sq.ft |
| BALCONY AREA:        | 83 Sq.ft  |
| TOTAL AREA:          | 715 Sq.ft |

# STUDIO

| LEVEL : FOURTH F | LOOR      |
|------------------|-----------|
| UNIT NO : A402   | 379       |
| SUITE AREA :     | 347 Sq.ft |
| BALCONY AREA:    | 66 Sq.ft  |
| TOTAL AREA :     | 413 Sq.ft |

# STUDIO

|                   | 111       |
|-------------------|-----------|
| LEVEL : FOURTH FI | LOOR      |
| UNIT NO : A403    | - 579     |
| SUITE AREA :      | 347 Sq.ft |
| BALCONY AREA:     | 64 Sq.ft  |
| TOTAL AREA:       | 411 Sq.ft |

# STUDIO

| LEVEL : FOURTH FI | LOOR      |
|-------------------|-----------|
| UNIT NO : A404    | . 19      |
| SUITE AREA:       | 347 Sq.ft |
| BALCONY AREA:     | 64 Sq.ft  |
| TOTAL AREA :      | 411 Sq.ft |

# STUDIO

| LEVEL : FOURTH FI | LOOR      |
|-------------------|-----------|
| UNIT NO : A405    | · 170     |
| SUITE AREA :      | 352 Sq.ft |
| BALCONY AREA:     | 65 Sq.ft  |
| TOTAL AREA:       | 417 Sq.ft |

### 2 BHK

| LEVEL : FOURTH FLOOR |            |
|----------------------|------------|
| UNIT NO : A406       | -17        |
| SUITE AREA :         | 984 Sq.ft  |
| BALCONY AREA:        | 703 Sq.ft  |
| TOTAL AREA:          | 1687 Sq.ft |

### 2 BHK

| LEVEL : FOURTH F | LOOR       |
|------------------|------------|
| UNIT NO : A407   | -77        |
| SUITE AREA :     | 979 Sq.ft  |
| BALCONY AREA:    | 623 Sq.ft  |
| TOTAL AREA:      | 1602 Sq.ft |

# STUDIO

| LEVEL : FOURTH FI | LOOR      |
|-------------------|-----------|
| UNIT NO : A408    |           |
| SUITE AREA :      | 347 Sq.ft |
| BALCONY AREA:     | 64 Sq.ft  |
| TOTAL AREA :      | 411 Sq.ft |