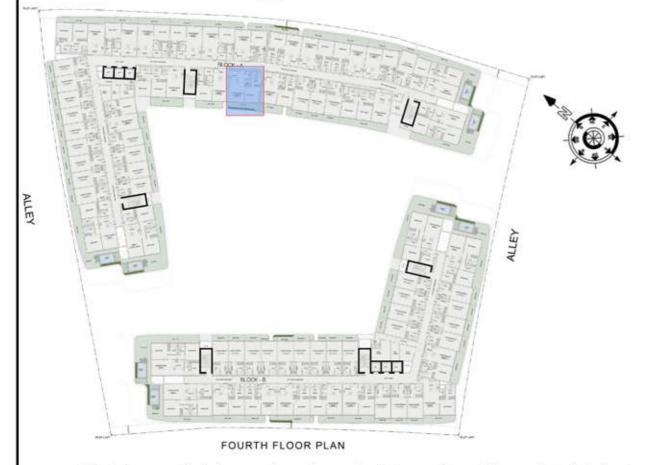

.ft |
| BALCONY AREA:     | 66 Sq.ft  |
| TOTAL AREA:       | 413 Sq.ft |





ROAD



# STUDIO

| 25                |           |
|-------------------|-----------|
| LEVEL : FOURTH FI | LOOR      |
| UNIT NO : A432    | 159       |
| SUITE AREA :      | 347 Sq.ft |
| BALCONY AREA:     | 64 Sq.ft  |
| TOTAL AREA:       | 411 Sq.ft |





ROAD



# STUDIO

| LEVEL : FOURTH FI | LOOR      |
|-------------------|-----------|
| UNIT NO : A433    | -59       |
| SUITE AREA:       | 347 Sq.ft |
| BALCONY AREA:     | 66 Sq.ft  |
| TOTAL AREA :      | 413 Sq.ft |





ROAD



## 1 BHK

| LEVEL : FOURTH FI | LOOR      |
|-------------------|-----------|
| UNIT NO : A434    | ***       |
| SUITE AREA :      | 631 Sq.ft |
| BALCONY AREA:     | 148 Sq.ft |
| TOTAL AREA:       | 779 Sq.ft |





ROAD



## 1 BHK

| LEVEL : FOURTH FLOOR |           |
|----------------------|-----------|
| UNIT NO : A435       | -59       |
| SUITE AREA :         | 623 Sq.ft |
| BALCONY AREA:        | 105 Sq.ft |
| TOTAL AREA :         | 728 Sq.ft |





ROAD



#### 1 BHK

| LEVEL : FOURTH FI | LOOR      |
|-------------------|-----------|
| UNIT NO : A436    |           |
| SUITE AREA :      | 672 Sq.ft |
| BALCONY AREA:     | 120 Sq.ft |
| TOTAL AREA :      | 792 Sq.ft |





ROAD



#### 1 BHK

| LEVEL : FOURTH F | LOOR       |
|------------------|------------|
| UNIT NO : A437   |            |
| SUITE AREA :     | 931 Sq.ft  |
| BALCONY AREA:    | 175 Sq.ft  |
| TOTAL AREA:      | 1106 Sq.ft |





ROAD



#### 2 BHK

| LEVEL : FIFTH FLO | OR         |
|-------------------|------------|
| UNIT NO : A