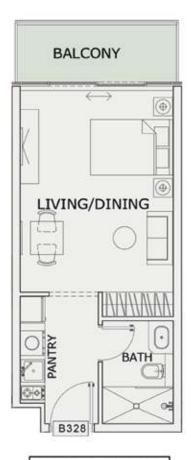

### STUDIO

| LEVEL : THIRD FLO | OR        |
|-------------------|-----------|
| UNIT NO : B330    |           |
| SUITE AREA:       | 347 Sq.ft |
| BALCONY AREA:     | 46 Sq.ft  |
| TOTAL AREA:       | 393 Sq.ft |