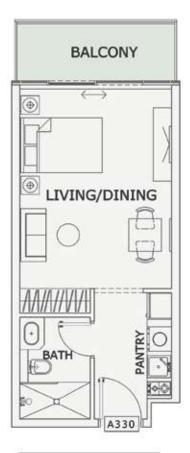

# STUDIO

| LEVEL : THIRD FLO | OR        |
|-------------------|-----------|
| UNIT NO : A330    |           |
| SUITE AREA:       | 347 Sq.ft |
| BALCONY AREA:     | 43 Sq.ft  |
| TOTAL AREA:       | 390 Sq.ft |