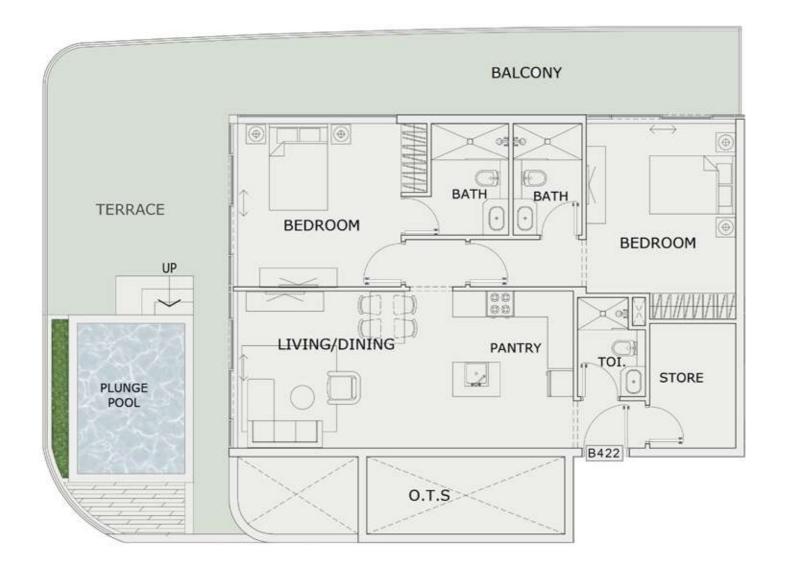

AREA:       | 631 Sq.ft |
| BALCONY AREA:     | 131 Sq.ft |
| TOTAL AREA :      | 762 Sq.ft |





ROAD



#### 1BHK

| LEVEL : FOURTH FLOOR |           |
|----------------------|-----------|
| UNIT NO : B419       | ×50       |
| SUITE AREA :         | 631 Sq.ft |
| BALCONY AREA:        | 113 Sq.ft |
| TOTAL AREA:          | 744 Sq.ft |





ROAD



#### 1BHK

| LEVEL : FOURTH FI | LOOR      |
|-------------------|-----------|
| UNIT NO : B420    | - 179     |
| SUITE AREA:       | 631 Sq.ft |
| BALCONY AREA:     | 141 Sq.ft |
| TOTAL AREA:       | 772 Sq.ft |





ROAD



#### 2 BHK

| LEVEL : FOURTH F | LOOR       |
|------------------|------------|
| UNIT NO : B421   | - 19       |
| SUITE AREA :     | 979 Sq.ft  |
| BALCONY AREA :   | 546 Sq.ft  |
| TOTAL AREA :     | 1525 Sq.ft |





ROAD

ALLEY

## 2 BHK

| LEVEL : FOURTH FLOOR |            |
|----------------------|------------|
| UNIT NO : B422       | -77        |
| SUITE AREA :         | 984 Sq.ft  |
| BALCONY AREA:        | 754 Sq.ft  |
| TOTAL AREA:          | 1738 Sq.ft |





ROAD



## STUDIO

| LEVEL : FOURTH FI | LOOR      |
|-------------------|-----------|
| UNIT NO : B423    | str       |
| SUITE AREA:       | 351 Sq.ft |
| BALCONY AREA:     | 65 Sq.ft  |
| TOTAL AREA :      | 416 Sq.ft |





ROAD



## STUDIO

| LEVEL : FOURTH FI | LOOR      |
|-------------------|-----------|
| UNIT NO : B424    | 379       |
| SUITE AREA:       | 347 Sq.ft |
| BALCONY AREA:     | 64 Sq.ft  |
| TOTAL AREA :      | 411 Sq.ft |





ROAD



## STUDIO

| 20                |           |
|-------------------|-----------|