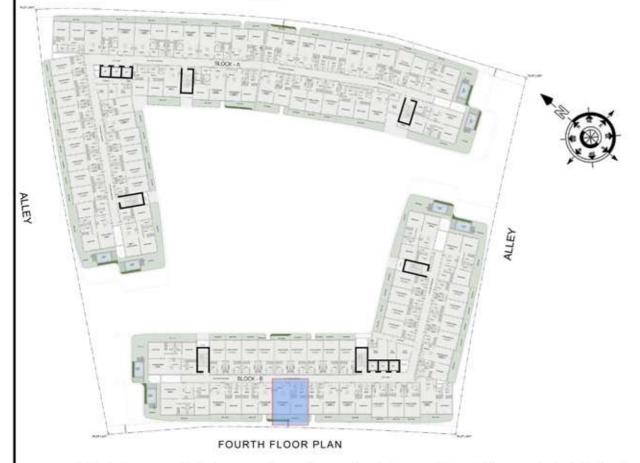

## 1 BHK

| LEVEL : FOURTH FLOOR |           |
|----------------------|-----------|
| UNIT NO : A401       | - 17      |
| SUITE AREA :         | 632 Sq.ft |
| BALCONY AREA:        | 83 Sq.ft  |
| TOTAL AREA:          | 715 Sq.ft |

### 2 BHK

| LEVEL : FOURTH FLOOR |            |
|----------------------|------------|
| UNIT NO : A406       | -17        |
| SUITE AREA :         | 984 Sq.ft  |
| BALCONY AREA:        | 703 Sq.ft  |
| TOTAL AREA:          | 1687 Sq.ft |

### 2 BHK

| LEVEL : FOURTH F | LOOR       |
|------------------|------------|
| UNIT NO : A407   | -77        |
| SUITE AREA :     | 979 Sq.ft  |
| BALCONY AREA:    | 623 Sq.ft  |
| TOTAL AREA:      | 1602 Sq.ft |