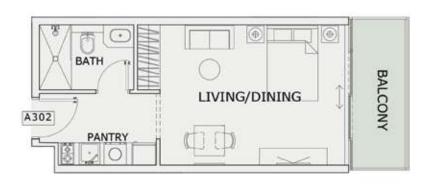

UNIT - AG24

### 1 BHK

| LEVEL : GROUND F | LOOR      |
|------------------|-----------|
| UNIT NO : AG24   |           |
| SUITE AREA :     | 612 Sq.ft |
| BALCONY AREA:    | 224 Sq.ft |
| TOTAL AREA:      | 836 Sq.ft |