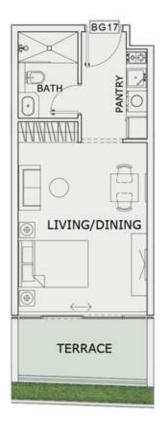

### STUDIO

| LEVEL : GROUND F | LOOR      |
|------------------|-----------|
| UNIT NO : BG17   |           |
| SUITE AREA :     | 347 Sq.ft |
| BALCONY AREA:    | 73 Sq.ft  |
| TOTAL AREA :     | 420 Sq.ft |