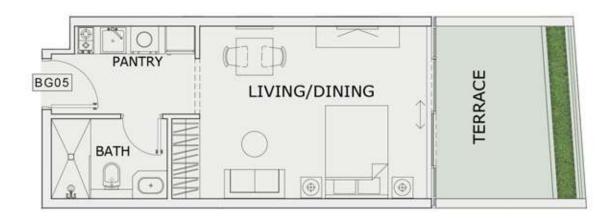

### STUDIO

| LEVEL : GROUND F | LOOR      |
|------------------|-----------|
| UNIT NO : BG05   |           |
| SUITE AREA :     | 347 Sq.ft |
| BALCONY AREA:    | 105 Sq.ft |
| TOTAL AREA :     | 452 Sq.ft |