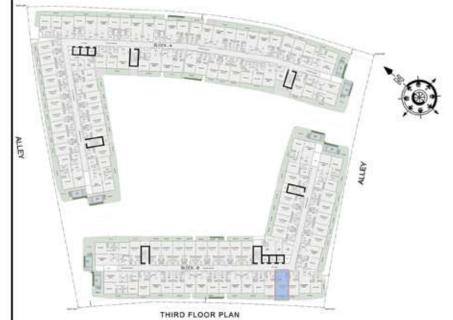

### STUDIO

| LEVEL : GROUND F | LOOR      |
|------------------|-----------|
| UNIT NO : AG01   |           |
| SUITE AREA :     | 347 Sq.ft |
| BALCONY AREA:    | 81 Sq.ft  |
| TOTAL AREA :     | 428 Sq.ft |