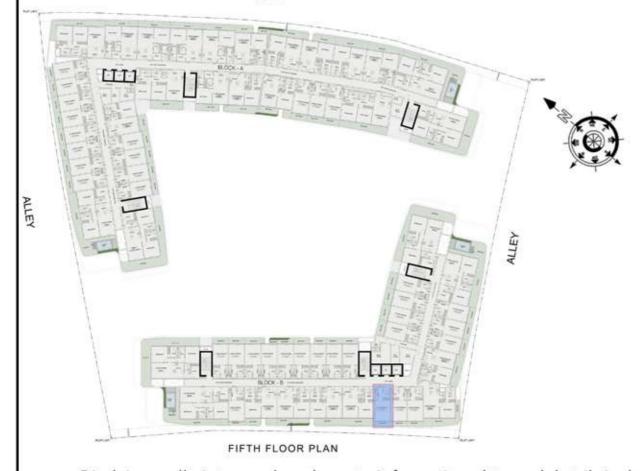

|
| SUITE AREA:       | 632 Sq.ft |
| BALCONY AREA:     | 169 Sq.ft |
| TOTAL AREA :      | 801 Sq.ft |





ROAD



### 1 BHK

| LEVEL : FIFTH FLO | OR        |
|-------------------|-----------|
| UNIT NO : B511    | ·170      |
| SUITE AREA :      | 672 Sq.ft |
| BALCONY AREA:     | 218 Sq.ft |
| TOTAL AREA:       | 890 Sq.ft |





ROAD



## STUDIO

| LEVEL : FIFTH FLO | OR        |
|-------------------|-----------|
| UNIT NO : B512    | - 19      |
| SUITE AREA :      | 347 Sq.ft |
| BALCONY AREA:     | 54 Sq.ft  |
| TOTAL AREA:       | 401 Sq.ft |





ROAD



## STUDIO

| LEVEL : FIFTH FLO | OR        |
|-------------------|-----------|
| UNIT NO : B513    | ×50       |
| SUITE AREA:       | 347 Sq.ft |
| BALCONY AREA:     | 52 Sq.ft  |
| TOTAL AREA :      | 399 Sq.ft |





ROAD



## STUDIO

| LEVEL : FIFTH FLO | OR        |
|-------------------|-----------|
| UNIT NO : B514    |           |
| SUITE AREA :      | 347 Sq.ft |
| BALCONY AREA:     | 52 Sq.ft  |
| TOTAL AREA:       | 399 Sq.ft |





ROAD



#### 1BHK

| LEVEL : FIFTH FLOOR |           |
|---------------------|-----------|
| UNIT NO : B515      |           |
| SUITE AREA :        | 631 Sq.ft |
| BALCONY AREA:       | 161 Sq.ft |
| TOTAL AREA :        | 792 Sq.ft |





ROAD



#### 1BHK

| LEVEL : FIFTH FLOOR |           |
|---------------------|-----------|
| UNIT NO : B516      |           |
| SUITE AREA:         | 631 Sq.ft |
| BALCONY AREA:       | 135 Sq.ft |
| TOTAL AREA:         | 766 Sq.ft |





ROAD



#### 1BHK

| LEVEL : FIFTH FLOOR |           |
|---------------------|-----------|
| UNIT