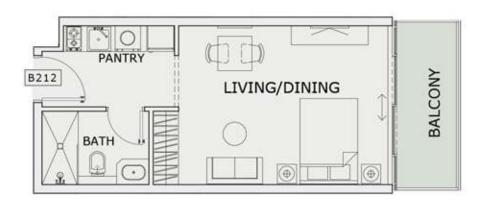

### STUDIO

| LEVEL : SECOND F | LOOR      |
|------------------|-----------|
| UNIT NO : B212   |           |
| SUITE AREA :     | 347 Sq.ft |
| BALCONY AREA:    | 64 Sq.ft  |
| TOTAL AREA :     | 411 Sq.ft |