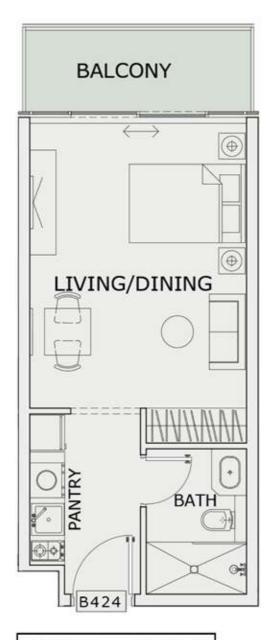

UNIT - AG24

### 1 BHK

| LEVEL : GROUND F | LOOR      |
|------------------|-----------|
| UNIT NO : AG24   |           |
| SUITE AREA :     | 612 Sq.ft |
| BALCONY AREA:    | 224 Sq.ft |
| TOTAL AREA:      | 836 Sq.ft |