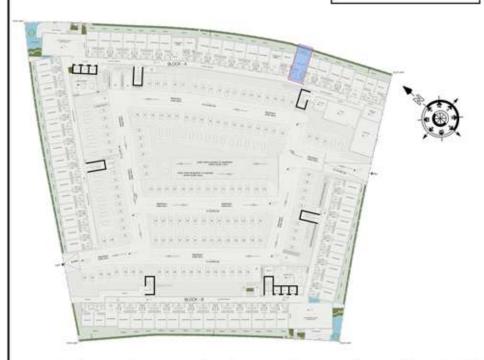

-----------|
| UNIT NO : AG28   |           |
| SUITE AREA :     | 347 Sq.ft |
| BALCONY AREA:    | 88 Sq.ft  |
| TOTAL AREA:      | 435 Sq.ft |







### STUDIO

| LEVEL : GROUND F | LOOR      |
|------------------|-----------|
| UNIT NO : AG29   |           |
| SUITE AREA :     | 347 Sq.ft |
| BALCONY AREA:    | 89 Sq.ft  |
| TOTAL AREA :     | 436 Sq.ft |







### STUDIO

| LEVEL : GROUND F | LOOR      |
|------------------|-----------|
| UNIT NO : AG30   |           |
| SUITE AREA :     | 347 Sq.ft |
| BALCONY AREA:    | 86 Sq.ft  |
| TOTAL AREA :     | 433 Sq.ft |







### 1 BHK

| LEVEL : GROUND F | LOOR      |
|------------------|-----------|
| UNIT NO : AG31   |           |
| SUITE AREA :     | 616 Sq.ft |
| BALCONY AREA:    | 239 Sq.ft |
| TOTAL AREA :     | 855 Sq.ft |







### STUDIO

| LEVEL : GROUND F | LOOR      |
|------------------|-----------|
| UNIT NO : AG32   |           |
| SUITE AREA :     | 347 Sq.ft |
| BALCONY AREA:    | 71 Sq.ft  |
| TOTAL AREA :     | 418 Sq.ft |







### STUDIO

| LEVEL : GROUND F | LOOR      |
|------------------|-----------|
| UNIT NO : AG33   |           |
| SUITE AREA :     | 347 Sq.ft |
| BALCONY AREA:    | 71 Sq.ft  |
| TOTAL AREA :     | 418 Sq.ft |







### STUDIO

| LEVEL : GROUND F | LOOR      |
|------------------|-----------|
| UNIT NO : AG34   |           |
| SUITE AREA :     | 347 Sq.ft |
| BALCONY AREA :   | 71 Sq.ft  |
| TOTAL AREA :     | 418 Sq.ft |







### STUDIO

| LEVEL : GROUND F | LOOR      |
|------------------|-----------|
| UNIT NO : AG35   |           |
| SUITE AREA :     | 347 Sq.ft |
| B