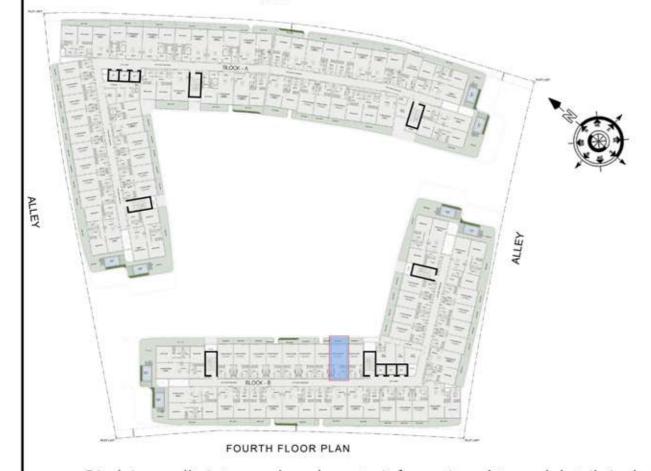

347 Sq.ft |
| BALCONY AREA:    | 39 Sq.ft  |
| TOTAL AREA :     | 386 Sq.ft |





ROAD



## STUDIO

| LEVEL : FOURTH FI | OOR       |
|-------------------|-----------|
| UNIT NO : B427    |           |
| SUITE AREA :      | 347 Sq.ft |
| BALCONY AREA:     | 44 Sq.ft  |
| TOTAL AREA :      | 391 Sq.ft |





ROAD



## STUDIO

| 200              |           |
|------------------|-----------|
| LEVEL :FOURTH FL | OOR       |
| UNIT NO : B428   |           |
| SUITE AREA :     | 347 Sq.ft |
| BALCONY AREA:    | 63 Sq.ft  |
| TOTAL AREA:      | 410 Sq.ft |





ROAD



## STUDIO

| LEVEL : FOURTH FI | LOOR      |
|-------------------|-----------|
| UNIT NO : B429    | -17       |
| SUITE AREA :      | 347 Sq.ft |
| BALCONY AREA:     | 44 Sq.ft  |
| TOTAL AREA:       | 391 Sq.ft |





ROAD



## STUDIO

| 2.5               | The state of the s |
|-------------------|---------------------------------------------------------------------------------------------------------------------------------------------------------------------------------------------------------------------------------------------------------------------------------------------------------------------------------------------------------------------------------------------------------------------------------------------------------------------------------------------------------------------------------------------------------------------------------------------------------------------------------------------------------------------------------------------------------------------------------------------------