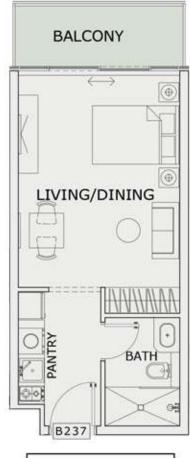

## STUDIO

| LEVEL : SECOND F | LOOR      |
|------------------|-----------|
| UNIT NO : B237   | 20        |
| SUITE AREA :     | 347 Sq.ft |
| BALCONY AREA:    | 63 Sq.ft  |
| TOTAL AREA:      | 410 Sq.ft |