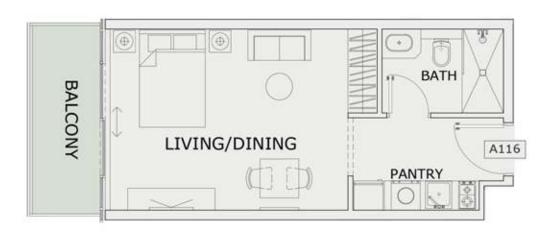

### STUDIO

| LEVEL : FIRST FLO | OR        |
|-------------------|-----------|
| UNIT NO : A114    |           |
| SUITE AREA :      | 345 Sq.ft |
| BALCONY AREA:     | 64 Sq.ft  |
| TOTAL AREA:       | 409 Sq.ft |