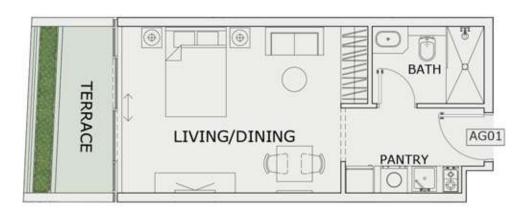

### STUDIO

| LEVEL : GROUND F | LOOR      |
|------------------|-----------|
| UNIT NO : AG01   |           |
| SUITE AREA :     | 347 Sq.ft |
| BALCONY AREA:    | 81 Sq.ft  |
| TOTAL AREA :     | 428 Sq.ft |