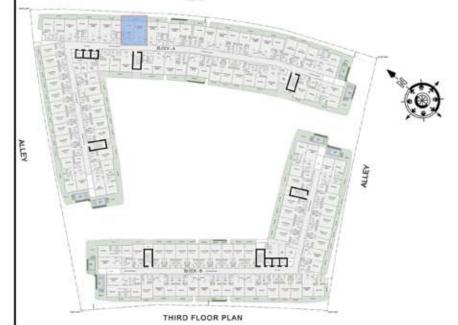

TE AREA:       | 347 Sq.ft |
| BALCONY AREA:     | 64 Sq.ft  |
| TOTAL AREA :      | 411 Sq.ft |





ROAD



#### 2 BHK

| LEVEL : THIRD FLO | OOR        |
|-------------------|------------|
| UNIT NO : A319    |            |
| SUITE AREA:       | 924 Sq.ft  |
| BALCONY AREA:     | 269 Sq.ft  |
| TOTAL AREA :      | 1193 Sq.ft |





ROAD



#### 1 BHK

| LEVEL : THIRD FLO | OR        |
|-------------------|-----------|
| UNIT NO : A320    |           |
| SUITE AREA:       | 667 Sq.ft |
| BALCONY AREA:     | 125 Sq.ft |
| TOTAL AREA:       | 792 Sq.ft |





ROAD



### 1 BHK

| LEVEL : THIRD FLO | OR        |
|-------------------|-----------|
| UNIT NO : A321    |           |
| SUITE AREA:       | 667 Sq.ft |
| BALCONY AREA:     | 132 Sq.ft |
| TOTAL AREA:       | 799 Sq.ft |





ROAD



#### 1 BHK

| LEVEL : THIRD FLO | OR        |
|-------------------|-----------|
| UNIT NO : A322    |           |
| SUITE AREA:       | 667 Sq.ft |
| BALCONY AREA:     | 130 Sq.ft |
| TOTAL AREA :      | 797 Sq.ft |





ROAD



#### 1 BHK

| LEVEL : THIRD FLO | OR        |
|-------------------|-----------|
| UNIT NO : A323    |           |
| SUITE AREA:       | 667 Sq.ft |
| BALCONY AREA:     | 116 Sq.ft |
| TOTAL AREA:       | 783 Sq.ft |





ROAD



#### 1 BHK

| LEVEL : THIRD FLO | OR        |
|-------------------|-----------|
| UNIT NO : A324    |           |
| SUITE AREA:       | 611 Sq.ft |
| BALCONY AREA:     | 114 Sq.ft |
| TOTAL AREA:       | 725 Sq.ft |





ROAD



### 1 BHK

| LEVEL : THIRD FLO | OR        |
|-------------------|-----------|
| UNIT NO : A325    |