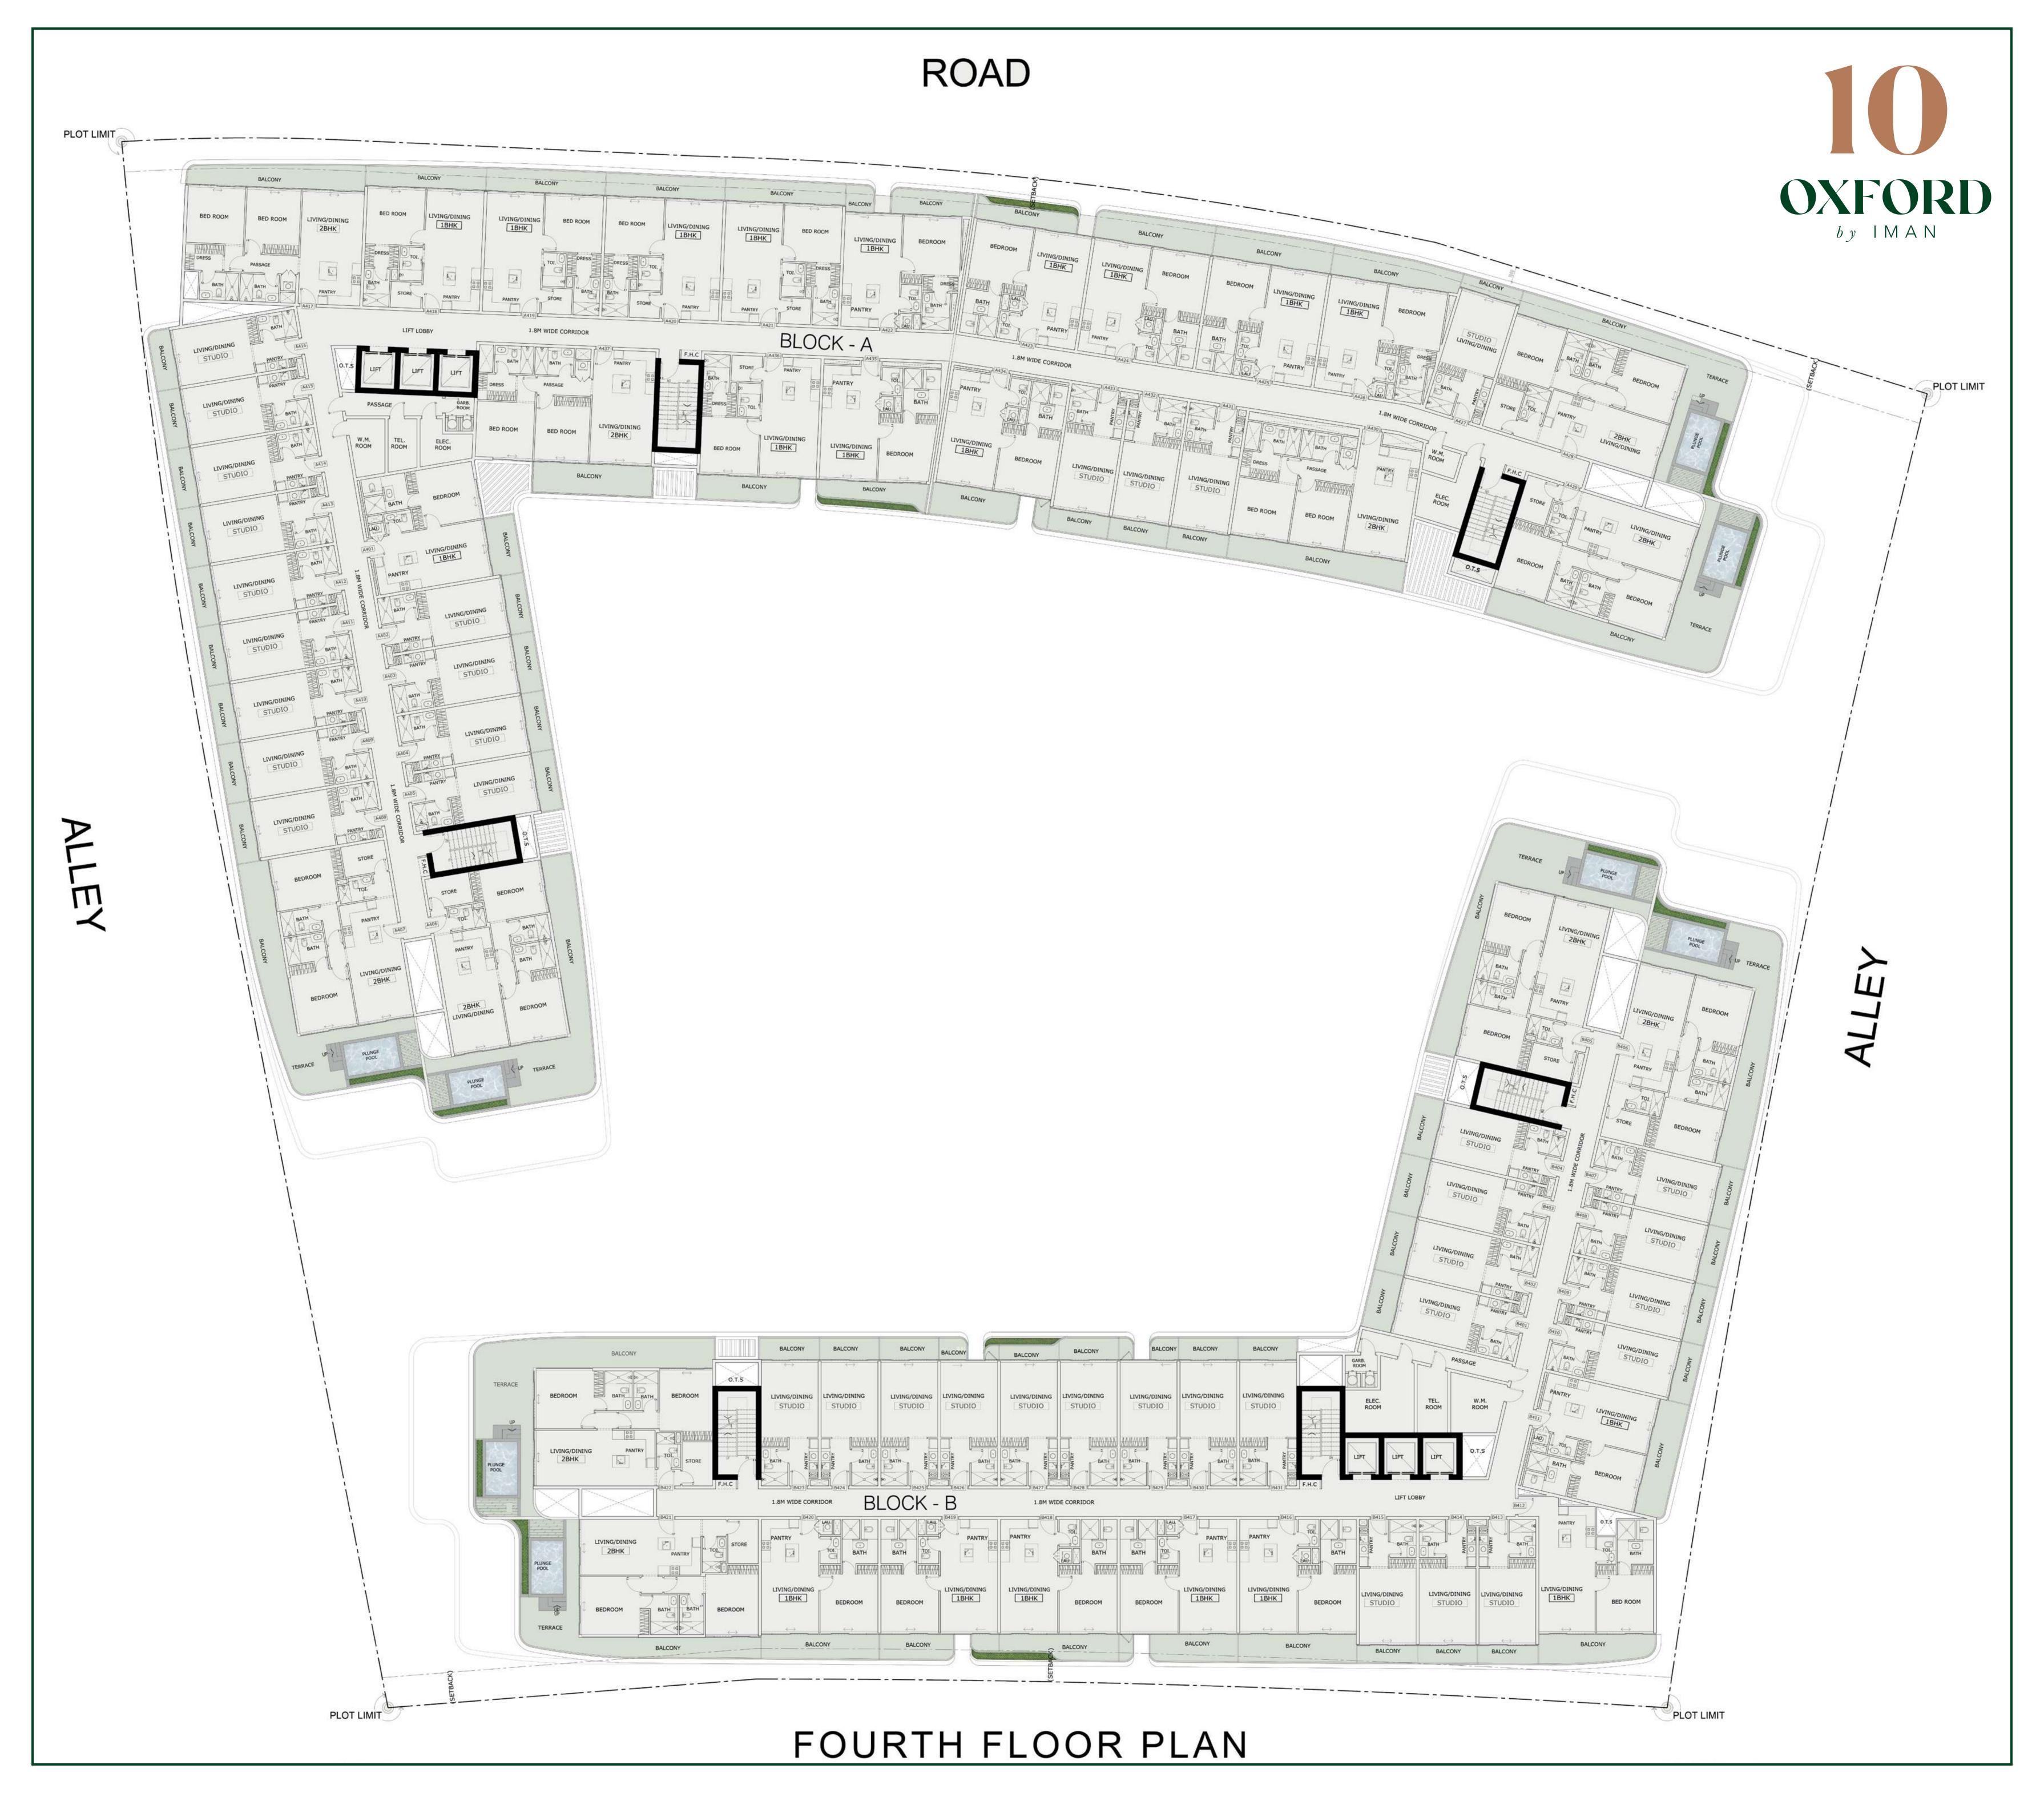

## 1 BHK

| LEVEL : FOURTH FLOOR |           |
|----------------------|-----------|
| UNIT NO : A401       | - 17      |
| SUITE AREA :         | 632 Sq.ft |
| BALCONY AREA:        | 83 Sq.ft  |
| TOTAL AREA:          | 715 Sq.ft |

### 2 BHK

| LEVEL : FOURTH FLOOR |            |
|----------------------|------------|
| UNIT NO : A406       | -17        |
| SUITE AREA :         | 984 Sq.ft  |
| BALCONY AREA:        | 703 Sq.ft  |
| TOTAL AREA:          | 1687 Sq.ft |

### 2 BHK

| LEVEL : FOURTH F | LOOR       |
|------------------|------------|
| UNIT NO : A407   | -77        |
| SUITE AREA :     | 979 Sq.ft  |
| BALCONY AREA:    | 623 Sq.ft  |
| TOTAL AREA:      | 1602 Sq.ft |