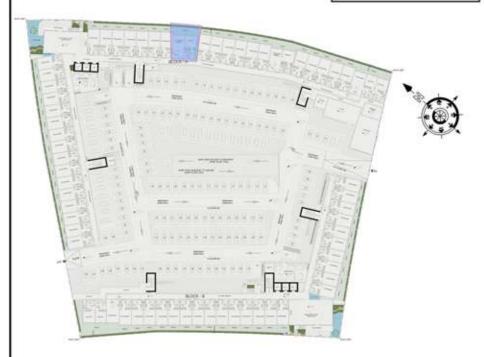

### STUDIO

| LEVEL : GROUND F | LOOR      |
|------------------|-----------|
| UNIT NO : AG01   |           |
| SUITE AREA :     | 347 Sq.ft |
| BALCONY AREA:    | 81 Sq.ft  |
| TOTAL AREA :     | 428 Sq.ft |

### STUDIO

| LEVEL : GROUND F | LOOR      |
|------------------|-----------|
| UNIT NO : AG02   |           |
| SUITE AREA :     | 347 Sq.ft |
| BALCONY AREA:    | 88 Sq.ft  |
| TOTAL AREA :     | 435 Sq.ft |

### STUDIO

| LEVEL : GROUND F | LOOR      |
|------------------|-----------|
| UNIT NO : AG03   |           |
| SUITE AREA :     | 347 Sq.ft |
| BALCONY AREA:    | 93 Sq.ft  |
| TOTAL AREA :     | 440 Sq.ft |

### STUDIO

| LEVEL : GROUND F | LOOR      |
|------------------|-----------|
| UNIT NO : AG04   |           |
| SUITE AREA :     | 347 Sq.ft |
| BALCONY AREA:    | 98 Sq.ft  |
| TOTAL AREA :     | 445 Sq.ft |

### STUDIO

| LEVEL : GROUND F | LOOR      |
|------------------|-----------|
| UNIT NO : AG05   |           |
| SUITE AREA :     | 347 Sq.ft |
| BALCONY AREA:    | 100 Sq.ft |
| TOTAL AREA :     | 447 Sq.ft |

### STUDIO

| LEVEL : GROUND F | LOOR      |
|------------------|-----------|
| UNIT NO : AG06   |           |
| SUITE AREA :     | 347 Sq.ft |
| BALCONY AREA:    | 102 Sq.ft |
| TOTAL AREA :     | 449 Sq.ft |

### STUDIO

| LEVEL : GROUND F | LOOR      |
|------------------|-----------|
| UNIT NO : AG07   |           |
| SUITE AREA :     | 347 Sq.ft |
| BALCONY AREA :   | 102 Sq.ft |
| TOTAL AREA :     | 449 Sq.ft |

### STUDIO

| LEVEL : GROUND F | LOOR      |
|------------------|-----------|
| UNIT NO : AG08   |           |
| SUITE AREA :     | 347 Sq.ft |
| BALCONY AREA:    | 101 Sq.ft |
| TOTAL AREA :     | 448 Sq.ft |

### STUDIO

| LEVEL : GROUND F | LOOR      |
|------------------|-----------|
| UNIT NO : AG09   |           |
| SUITE AREA :     | 347 Sq.ft |
| BALCONY AREA:    | 98 Sq.ft  |
| TOTAL AREA :     | 445 Sq.ft |

### STUDIO

| LEVEL : GROUND F | LOOR      |
|------------------|-----------|
| UNIT NO : AG10   |           |
| SUITE AREA :     | 347 Sq.ft |
| BALCONY AREA:    | 94 Sq.ft  |
| TOTAL AREA :     | 441 Sq.ft |

### STUDIO

| LEVEL : GROUND F | LOOR      |
|------------------|-----------|
| UNIT NO : AG11   |           |
| SUITE AREA :     | 347 Sq.ft |
| BALCONY AREA:    | 90 Sq.ft  |
| TOTAL AREA :     | 437 Sq.ft |

### STUDIO

| LEVEL : GROUND F | LOOR      |
|------------------|-----------|
| UNIT NO : AG12   |           |
| SUITE AREA :     | 347 Sq.ft |
| BALCONY AREA:    | 86 Sq.ft  |
| TOTAL AREA :     | 433 Sq.ft |

### STUDIO

| LEVEL : GROUND F | LOOR      |
|------------------|-----------|
| UNIT NO : AG13   |           |
| SUITE AREA :     | 347 Sq.ft |
| BALCONY AREA:    | 83 Sq.ft  |
| TOTAL AREA :     | 430 Sq.ft |

### STUDIO

| LEVEL : GROUND F | LOOR      |
|------------------|-----------|
| UNIT NO : AG14   | 20011     |
| SUITE AREA :     | 347 Sq.ft |
| BALCONY AREA :   | 79 Sq.ft  |
| TOTAL AREA:      | 426 Sq.ft |

### STUDIO

| LEVEL : GROUND F | LOOR      |
|------------------|-----------|
| UNIT NO : AG15   |           |
| SUITE AREA:      | 347 Sq.ft |
| BALCONY AREA:    | 75 Sq.ft  |
| TOTAL AREA :     | 422 Sq.ft |

### STUDIO

| LEVEL : GROUND F | LOOR      |
|------------------|-----------|
| UNIT NO : AG16   |           |
| SUITE AREA :     | 347 Sq.ft |
| BALCONY AREA:    | 71 Sq.ft  |
| TOTAL AREA :     | 418 Sq.ft |

### STUDIO

| LEVEL : GROUND F | LOOR      |
|------------------|-----------|
| UNIT NO : AG17   |           |
| SUITE AREA :     | 347 Sq.ft |
| BALCONY AREA:    | 77 Sq.ft  |
| TOTAL AREA :     | 424 Sq.ft |

### STUDIO

| LEVEL : GROUND F | LOOR      |
|------------------|-----------|
| UNIT NO : AG18   |           |
| SUITE AREA :     | 347 Sq.ft |
| BALCONY AREA:    | 80 Sq.ft  |
| TOTAL AREA:      | 427 Sq.ft |

### STUDIO

| LEVEL : GROUND F | LOOR      |
|------------------|-----------|
| UNIT NO : AG19   |           |
| SUITE AREA :     | 347 Sq.ft |
| BALCONY AREA:    | 80 Sq.ft  |
| TOTAL AREA :     | 427 Sq.ft |

### STUDIO

| LEVEL : GROUND F | LOOR      |
|------------------|-----------|
| UNIT NO : AG20   |           |
| SUITE AREA :     | 347 Sq.ft |
| BALCONY AREA:    | 79 Sq.ft  |
| TOTAL AREA :     | 426 Sq.ft |

### STUDIO

| LOOR      |                       |
|-----------|-----------------------|
|           |                       |
| 347 Sq.ft |                       |
| 79 Sq.ft  |                       |
| 426 Sq.ft |                       |
|           | 347 Sq.ft<br>79 Sq.ft |

### STUDIO

| LEVEL : GROUND F | LOOR      |
|------------------|-----------|
| UNIT NO : AG22   |           |
| SUITE AREA :     | 347 Sq.ft |
| BALCONY AREA:    | 80 Sq.ft  |
| TOTAL AREA:      | 427 Sq.ft |

### STUDIO

| LEVEL : GROUND F | LOOR      |
|------------------|-----------|
| UNIT NO : AG23   |           |
| SUITE AREA :     | 347 Sq.ft |
| BALCONY AREA:    | 79 Sq.ft  |
| TOTAL AREA :     | 426 Sq.ft |

UNIT - AG24

### 1 BHK

| LEVEL : GROUND F | LOOR      |
|------------------|-----------|
| UNIT NO : AG24   |           |
| SUITE AREA :     | 612 Sq.ft |
| BALCONY AREA:    | 224 Sq.ft |
| TOTAL AREA:      | 836 Sq.ft |