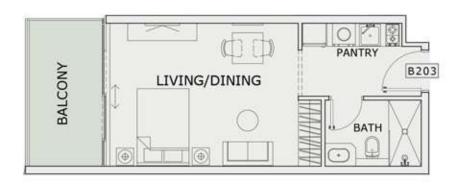

### STUDIO

| LEVEL : SECOND F | LOOR      |
|------------------|-----------|
| UNIT NO : B203   |           |
| SUITE AREA :     | 347 Sq.ft |
| BALCONY AREA:    | 85 Sq.ft  |
| TOTAL AREA:      | 432 Sq.ft |