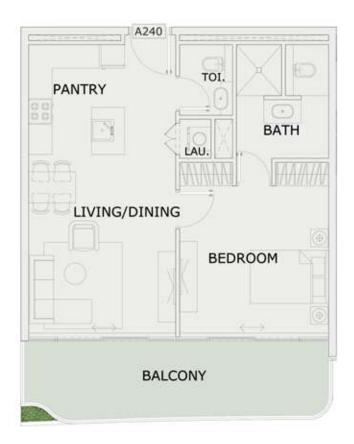

### 1 BHK

| LEVEL : SECOND F | LOOR      |
|------------------|-----------|
| UNIT NO : A240   |           |
| SUITE AREA :     | 631 Sq.ft |
| BALCONY AREA:    | 158 Sq.ft |
| TOTAL AREA:      | 789 Sq.ft |