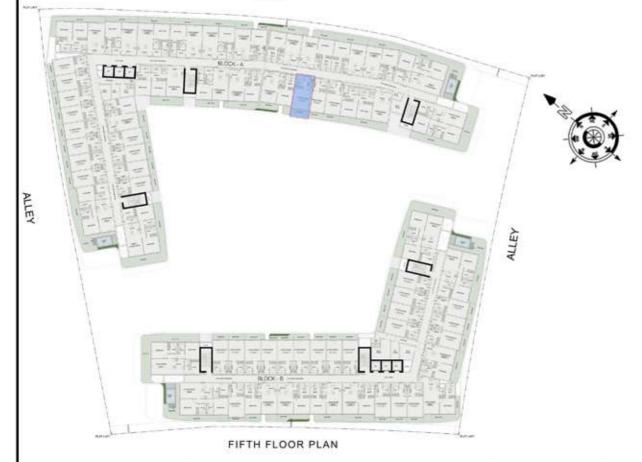

E AREA :      | 984 Sq.ft  |
| BALCONY AREA:     | 501 Sq.ft  |
| TOTAL AREA:       | 1485 Sq.ft |





ROAD



### 2 BHK

| LEVEL : FIFTH FLO | OR         |
|-------------------|------------|
| UNIT NO : A528    | -494       |
| SUITE AREA:       | 922 Sq.ft  |
| BALCONY AREA:     | 223 Sq.ft  |
| TOTAL AREA :      | 1145 Sq.ft |





ROAD



## STUDIO

| LEVEL : FIFTH FLO | OR        |
|-------------------|-----------|
| UNIT NO : A529    | -17       |
| SUITE AREA :      | 347 Sq.ft |
| BALCONY AREA:     | 66 Sq.ft  |
| TOTAL AREA:       | 413 Sq.ft |





ROAD



## STUDIO

| LEVEL : FIFTH FLO | OR        |
|-------------------|-----------|
| UNIT NO : A530    |           |
| SUITE AREA :      | 347 Sq.ft |
| BALCONY AREA:     | 64 Sq.ft  |
| TOTAL AREA :      | 411 Sq.ft |





ROAD



## STUDIO

| LEVEL : FIFTH FLO | OR        |
|-------------------|-----------|
| UNIT NO : A531    | - 170     |
| SUITE AREA :      | 347 Sq.ft |
| BALCONY AREA:     | 66 Sq.ft  |
| TOTAL AREA:       | 413 Sq.ft |





ROAD



### 1 BHK

| LEVEL : FIFTH FLO | OR        |
|-------------------|-----------|
| UNIT NO : A532    |           |
| SUITE AREA :      | 631 Sq.ft |
| BALCONY AREA:     | 123 Sq.ft |
| TOTAL AREA :      | 754 Sq.ft |





ROAD



### 1 BHK

| LEVEL : FIFTH FLO | OR        |
|-------------------|-----------|
| UNIT NO : A533    | - 179     |
| SUITE AREA :      | 623 Sq.ft |
| BALCONY AREA:     | 138 Sq.ft |
| TOTAL AREA:       | 761 Sq.ft |





ROAD



### 1 BHK

| LEVEL : FIFTH FLO | OR        |
|-------------------|-----------|
| UNIT NO : A534    | ×50       |
|