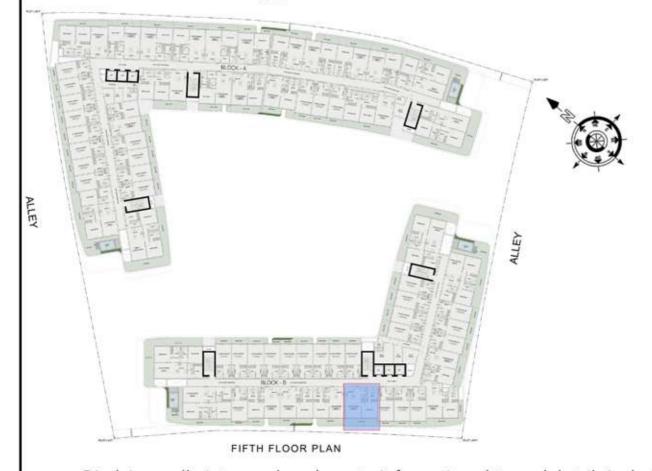

|
| SUITE AREA :      | 672 Sq.ft |
| BALCONY AREA:     | 218 Sq.ft |
| TOTAL AREA:       | 890 Sq.ft |





ROAD



## STUDIO

| LEVEL : FIFTH FLO | OR        |
|-------------------|-----------|
| UNIT NO : B512    | - 19      |
| SUITE AREA :      | 347 Sq.ft |
| BALCONY AREA:     | 54 Sq.ft  |
| TOTAL AREA:       | 401 Sq.ft |





ROAD



## STUDIO

| LEVEL : FIFTH FLO | OR        |
|-------------------|-----------|
| UNIT NO : B513    | ×50       |
| SUITE AREA:       | 347 Sq.ft |
| BALCONY AREA:     | 52 Sq.ft  |
| TOTAL AREA :      | 399 Sq.ft |





ROAD



## STUDIO

| LEVEL : FIFTH FLO | OR        |
|-------------------|-----------|
| UNIT NO : B514    |           |
| SUITE AREA :      | 347 Sq.ft |
| BALCONY AREA:     | 52 Sq.ft  |
| TOTAL AREA:       | 399 Sq.ft |





ROAD



#### 1BHK

| LEVEL : FIFTH FLOOR |           |
|---------------------|-----------|
| UNIT NO : B515      |           |
| SUITE AREA :        | 631 Sq.ft |
| BALCONY AREA:       | 161 Sq.ft |
| TOTAL AREA :        | 792 Sq.ft |





ROAD



#### 1BHK

| LEVEL : FIFTH FLOOR |           |
|---------------------|-----------|
| UNIT NO : B516      |           |
| SUITE AREA:         | 631 Sq.ft |
| BALCONY AREA:       | 135 Sq.ft |
| TOTAL AREA:         | 766 Sq.ft |





ROAD



#### 1BHK

| LEVEL : FIFTH FLOOR |           |
|---------------------|-----------|
| UNIT NO : B517      |           |
| SUITE AREA :        | 631 Sq.ft |
| BALCONY AREA:       | 119 Sq.ft |
| TOTAL AREA:         | 750 Sq.ft |





ROAD



#### 1BHK

| LEVEL : FIFTH FLOOR |           |
|---------------------|--------