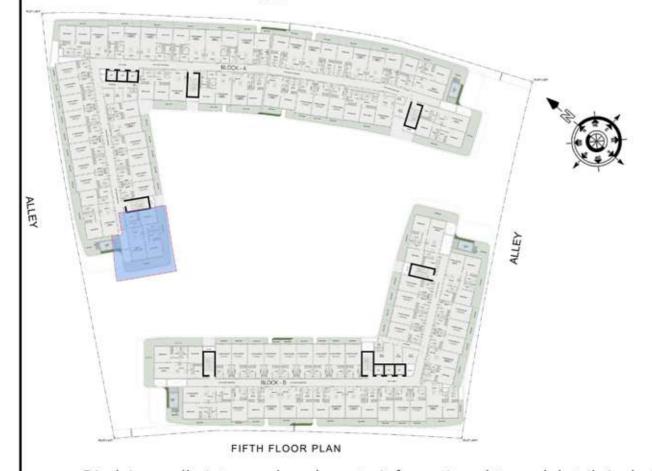

| 631 Sq.ft |
| BALCONY AREA:     | 148 Sq.ft |
| TOTAL AREA:       | 779 Sq.ft |





ROAD



## 1 BHK

| LEVEL : FOURTH FLOOR |           |
|----------------------|-----------|
| UNIT NO : A435       | -59       |
| SUITE AREA :         | 623 Sq.ft |
| BALCONY AREA:        | 105 Sq.ft |
| TOTAL AREA :         | 728 Sq.ft |





ROAD



#### 1 BHK

| LEVEL : FOURTH FI | LOOR      |
|-------------------|-----------|
| UNIT NO : A436    |           |
| SUITE AREA :      | 672 Sq.ft |
| BALCONY AREA:     | 120 Sq.ft |
| TOTAL AREA :      | 792 Sq.ft |





ROAD



#### 1 BHK

| LEVEL : FOURTH F | LOOR       |
|------------------|------------|
| UNIT NO : A437   |            |
| SUITE AREA :     | 931 Sq.ft  |
| BALCONY AREA:    | 175 Sq.ft  |
| TOTAL AREA:      | 1106 Sq.ft |





ROAD



#### 2 BHK

| LEVEL : FIFTH FLO | OR         |
|-------------------|------------|
| UNIT NO : A506    | 77         |
| SUITE AREA :      | 987 Sq.ft  |
| BALCONY AREA:     | 517 Sq.ft  |
| TOTAL AREA:       | 1504 Sq.ft |





ROAD



# STUDIO

| LEVEL : FOURTH F | LOOR      |
|------------------|-----------|
| UNIT NO : B401   |           |
| SUITE AREA :     | 347 Sq.ft |
| BALCONY AREA:    | 85 Sq.ft  |
| TOTAL AREA :     | 432 Sq.ft |





ROAD



# STUDIO

| LEVEL : FOURTH F | LOOR      |
|------------------|-----------|
| UNIT NO : B402   | - 27      |
| SUITE AREA:      | 347 Sq.ft |
| BALCONY AREA:    | 85 Sq.ft  |
| TOTAL AREA :     | 432 Sq.ft |





ROAD



# STUDIO

| LEVEL : FOURTH FI | LOOR      |
|-------------------|-----------|
| UNIT NO : B403    | 379       |
| SUITE A