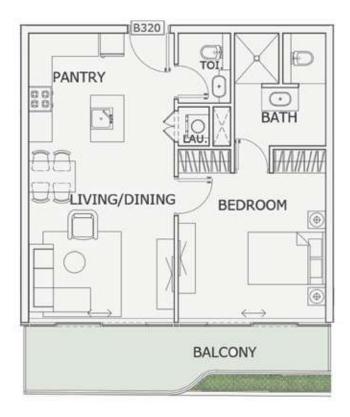

|
| SUITE AREA:       | 347 Sq.ft |
| BALCONY AREA:     | 52 Sq.ft  |
| TOTAL AREA:       | 399 Sq.ft |





ROAD



## STUDIO

| LEVEL : THIRD FLO | OR        |
|-------------------|-----------|
| UNIT NO : B317    |           |
| SUITE AREA:       | 347 Sq.ft |
| BALCONY AREA:     | 52 Sq.ft  |
| TOTAL AREA :      | 399 Sq.ft |





ROAD



#### 1BHK

| LEVEL : THIRD FLO | OR        |
|-------------------|-----------|
| UNIT NO : B318    |           |
| SUITE AREA:       | 631 Sq.ft |
| BALCONY AREA:     | 161 Sq.ft |
| TOTAL AREA :      | 792 Sq.ft |





ROAD



#### 1BHK

| LEVEL : THIRD FLO | OR        |
|-------------------|-----------|
| UNIT NO : B319    |           |
| SUITE AREA:       | 631 Sq.ft |
| BALCONY AREA:     | 122 Sq.ft |
| TOTAL AREA :      | 753 Sq.ft |





ROAD



#### 1BHK

| LEVEL : THIRD FLO | OR        |
|-------------------|-----------|
| UNIT NO : B320    |           |
| SUITE AREA:       | 631 Sq.ft |
| BALCONY AREA:     | 131 Sq.ft |
| TOTAL AREA :      | 762 Sq.ft |





ROAD



### 1BHK

| LEVEL : THIRD FLO | OR        |
|-------------------|-----------|
| UNIT NO : B321    |           |
| SUITE AREA:       | 631 Sq.ft |
| BALCONY AREA:     | 124 Sq.ft |
| TOTAL AREA:       | 755 Sq.ft |





ROAD



### 1BHK

| LEVEL : THIRD FLO | OR        |
|-------------------|-----------|
| UNIT NO : B322    |           |
| SUITE AREA:       | 631 Sq.ft |
| BALCONY AREA:     | 142 Sq.ft |
| TOTAL AREA:       | 773 Sq.ft |





ROAD



### STUDIO

| LEVEL : THIRD FLO | OR        |
|-------------------|-----------|
| UNIT NO : B323    |