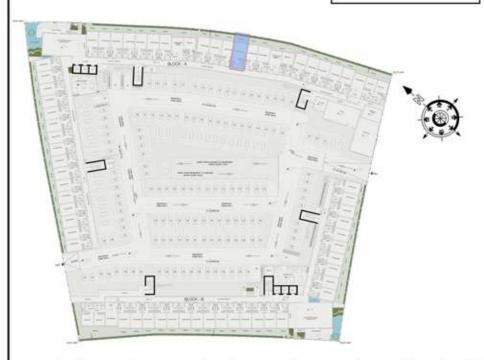

AG24   |           |
| SUITE AREA :     | 612 Sq.ft |
| BALCONY AREA:    | 224 Sq.ft |
| TOTAL AREA:      | 836 Sq.ft |







### STUDIO

| LEVEL : GROUND FLOOR |           |
|----------------------|-----------|
| UNIT NO : AG25       |           |
| SUITE AREA :         | 347 Sq.ft |
| BALCONY AREA:        | 73 Sq.ft  |
| TOTAL AREA :         | 420 Sq.ft |







### STUDIO

| LEVEL : GROUND F | LOOR      |
|------------------|-----------|
| UNIT NO : AG26   |           |
| SUITE AREA :     | 347 Sq.ft |
| BALCONY AREA:    | 80 Sq.ft  |
| TOTAL AREA :     | 427 Sq.ft |







### STUDIO

| LEVEL : GROUND F | LOOR      |
|------------------|-----------|
| UNIT NO : AG27   |           |
| SUITE AREA :     | 347 Sq.ft |
| BALCONY AREA:    | 86 Sq.ft  |
| TOTAL AREA :     | 433 Sq.ft |







### STUDIO

| LEVEL : GROUND F | LOOR      |
|------------------|-----------|
| UNIT NO : AG28   |           |
| SUITE AREA :     | 347 Sq.ft |
| BALCONY AREA:    | 88 Sq.ft  |
| TOTAL AREA:      | 435 Sq.ft |







### STUDIO

| LEVEL : GROUND F | LOOR      |
|------------------|-----------|
| UNIT NO : AG29   |           |
| SUITE AREA :     | 347 Sq.ft |
| BALCONY AREA:    | 89 Sq.ft  |
| TOTAL AREA :     | 436 Sq.ft |







### STUDIO

| LEVEL : GROUND F | LOOR      |
|------------------|-----------|
| UNIT NO : AG30   |           |
| SUITE AREA :     | 347 Sq.ft |
| BALCONY AREA:    | 86 Sq.ft  |
| TOTAL AREA :     | 433 Sq.ft |







### 1 BHK

| LEVEL : GROUND F | LOOR      |
|------------------|-----------|
| UNIT NO : AG31   |           |
| SUITE AREA :     | 616 Sq.ft |
| BA