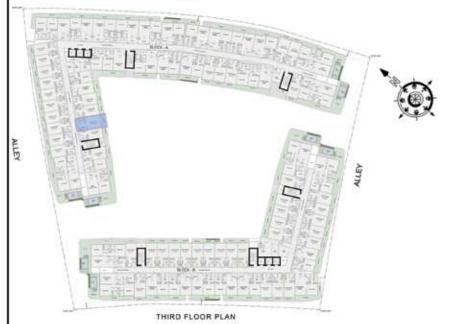

|
| SUITE AREA :     | 351 Sq.ft |
| BALCONY AREA:    | 64 Sq.ft  |
| TOTAL AREA :     | 415 Sq.ft |





ROAD



### 1 BHK

| LEVEL : THIRD FLO | OR        |
|-------------------|-----------|
| UNIT NO : A301    |           |
| SUITE AREA:       | 632 Sq.ft |
| BALCONY AREA:     | 83 Sq.ft  |
| TOTAL AREA:       | 715 Sq.ft |





ROAD



### STUDIO

| LEVEL : THIRD FLO | OR        |
|-------------------|-----------|
| UNIT NO : A302    |           |
| SUITE AREA:       | 347 Sq.ft |
| BALCONY AREA:     | 66 Sq.ft  |
| TOTAL AREA:       | 413 Sq.ft |





ROAD



### STUDIO

| LEVEL : THIRD FLO | OR        |
|-------------------|-----------|
| UNIT NO : A303    |           |
| SUITE AREA:       | 347 Sq.ft |
| BALCONY AREA:     | 64 Sq.ft  |
| TOTAL AREA :      | 411 Sq.ft |





ROAD



### STUDIO

| LEVEL : THIRD FLO | OR        |
|-------------------|-----------|
| UNIT NO : A304    |           |
| SUITE AREA:       | 347 Sq.ft |
| BALCONY AREA:     | 64 Sq.ft  |
| TOTAL AREA :      | 411 Sq.ft |





ROAD



## STUDIO

| LEVEL : THIRD FLO | OR        |
|-------------------|-----------|
| UNIT NO : A305    |           |
| SUITE AREA:       | 352 Sq.ft |
| BALCONY AREA:     | 65 Sq.ft  |
| TOTAL AREA:       | 417 Sq.ft |





ROAD



### STUDIO

| LEVEL : THIRD FLO | OR        |
|-------------------|-----------|
| UNIT NO : A306    |           |
| SUITE AREA:       | 352 Sq.ft |
| BALCONY AREA:     | 66 Sq.ft  |
| TOTAL AREA:       | 418 Sq.ft |





ROAD



#### 2 BHK

| LEVEL : THIRD FLO | OOR        |
|-------------------|------------|
| UNIT NO : A307    |