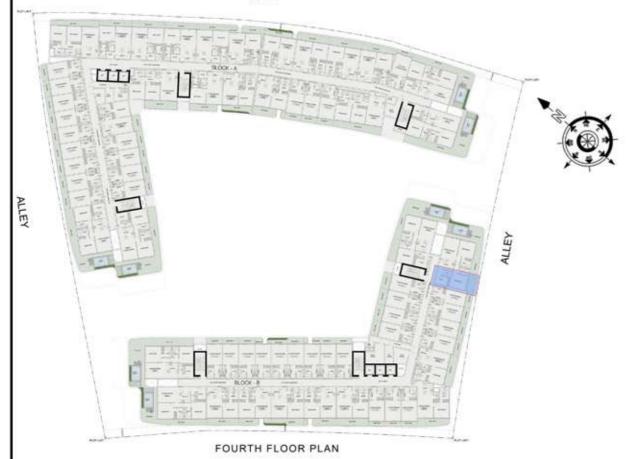

## 1 BHK

| LEVEL : FOURTH FLOOR |           |
|----------------------|-----------|
| UNIT NO : A401       | - 17      |
| SUITE AREA :         | 632 Sq.ft |
| BALCONY AREA:        | 83 Sq.ft  |
| TOTAL AREA:          | 715 Sq.ft |

# STUDIO

| LEVEL : FOURTH F | LOOR      |
|------------------|-----------|
| UNIT NO : A402   | 379       |
| SUITE AREA :     | 347 Sq.ft |
| BALCONY AREA:    | 66 Sq.ft  |
| TOTAL AREA :     | 413 Sq.ft |

# STUDIO

|                   | 111       |
|-------------------|-----------|
| LEVEL : FOURTH FI | LOOR      |
| UNIT NO : A403    | - 579     |
| SUITE AREA :      | 347 Sq.ft |
| BALCONY AREA:     | 64 Sq.ft  |
| TOTAL AREA:       | 411 Sq.ft |

# STUDIO

| LEVEL : FOURTH FI | LOOR      |
|-------------------|-----------|
| UNIT NO : A404    | . 19      |
| SUITE AREA:       | 347 Sq.ft |
| BALCONY AREA:     | 64 Sq.ft  |
| TOTAL AREA :      | 411 Sq.ft |

# STUDIO

| LEVEL : FOURTH FI | LOOR      |
|-------------------|-----------|
| UNIT NO : A405    | · 170     |
| SUITE AREA :      | 352 Sq.ft |
| BALCONY AREA:     | 65 Sq.ft  |
| TOTAL AREA:       | 417 Sq.ft |

### 2 BHK

| LEVEL : FOURTH FLOOR |            |
|----------------------|------------|
| UNIT NO : A406       | -17        |
| SUITE AREA :         | 984 Sq.ft  |
| BALCONY AREA:        | 703 Sq.ft  |
| TOTAL AREA:          | 1687 Sq.ft |

### 2 BHK

| LEVEL : FOURTH F | LOOR       |
|------------------|------------|
| UNIT NO : A407   | -77        |
| SUITE AREA :     | 979 Sq.ft  |
| BALCONY AREA:    | 623 Sq.ft  |
| TOTAL AREA:      | 1602 Sq.ft |

# STUDIO

| LEVEL : FOURTH FI | LOOR      |
|-------------------|-----------|
| UNIT NO : A408    |           |
| SUITE AREA :      | 347 Sq.ft |
| BALCONY AREA:     | 64 Sq.ft  |
| TOTAL AREA :      | 411 Sq.ft |