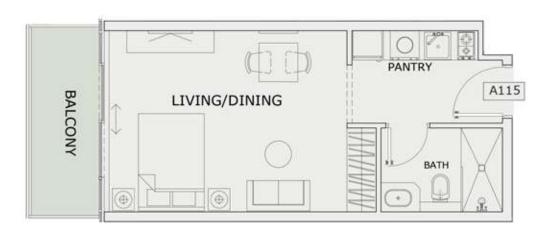

### STUDIO

| LEVEL : FIRST FLO | OR        |
|-------------------|-----------|
| UNIT NO : A116    |           |
| SUITE AREA:       | 347 Sq.ft |
| BALCONY AREA:     | 64 Sq.ft  |
| TOTAL AREA :      | 411 Sq.ft |