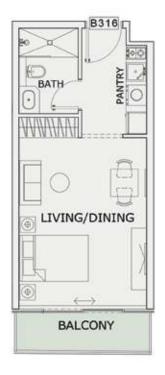

### STUDIO

| LEVEL : GROUND F | LOOR      |
|------------------|-----------|
| UNIT NO : AG01   |           |
| SUITE AREA :     | 347 Sq.ft |
| BALCONY AREA:    | 81 Sq.ft  |
| TOTAL AREA :     | 428 Sq.ft |