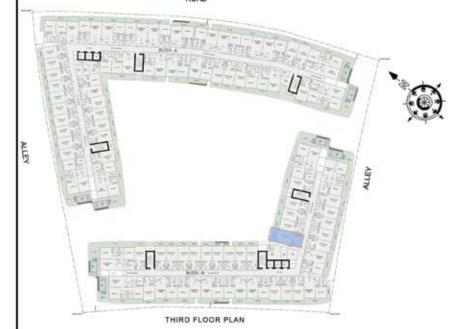

# STUDIO

| LEVEL : THIRD FLO | OR        |
|-------------------|-----------|
| UNIT NO : B301    |           |
| SUITE AREA:       | 347 Sq.ft |
| BALCONY AREA:     | 85 Sq.ft  |
| TOTAL AREA :      | 432 Sq.ft |

## STUDIO

| LEVEL : THIRD FLO | OR        |
|-------------------|-----------|
| UNIT NO : B302    |           |
| SUITE AREA:       | 347 Sq.ft |
| BALCONY AREA:     | 85 Sq.ft  |
| TOTAL AREA :      | 432 Sq.ft |

## STUDIO

| LEVEL : THIRD FLO | OR        |
|-------------------|-----------|
| UNIT NO : B303    |           |
| SUITE AREA:       | 347 Sq.ft |
| BALCONY AREA:     | 85 Sq.ft  |
| TOTAL AREA :      | 432 Sq.ft |

## STUDIO

| LEVEL : THIRD FLO | OR        |
|-------------------|-----------|
| UNIT NO : B304    |           |
| SUITE AREA:       | 347 Sq.ft |
| BALCONY AREA:     | 86 Sq.ft  |
| TOTAL AREA :      | 433 Sq.ft |

# STUDIO

| LEVEL : THIRD FLO | OR        |
|-------------------|-----------|
| UNIT NO : B305    |           |
| SUITE AREA:       | 351 Sq.ft |
| BALCONY AREA:     | 85 Sq.ft  |
| TOTAL AREA :      | 436 Sq.ft |