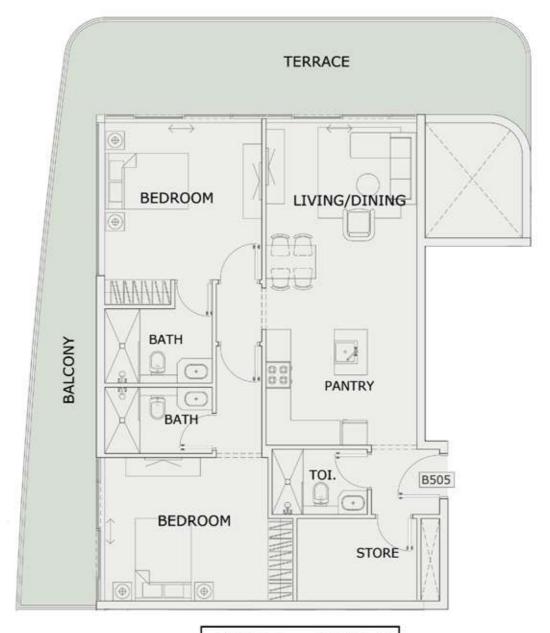

79       |
| SUITE AREA:       | 347 Sq.ft |
| BALCONY AREA:     | 85 Sq.ft  |
| TOTAL AREA :      | 432 Sq.ft |





ROAD



## STUDIO

| LEVEL : FIFTH FLO | OR        |
|-------------------|-----------|
| UNIT NO : B502    | -59       |
| SUITE AREA:       | 347 Sq.ft |
| BALCONY AREA:     | 85 Sq.ft  |
| TOTAL AREA :      | 432 Sq.ft |





ROAD



## STUDIO

| LEVEL : FIFTH FLO | OR        |
|-------------------|-----------|
| UNIT NO : B503    | 379       |
| SUITE AREA :      | 347 Sq.ft |
| BALCONY AREA:     | 85 Sq.ft  |
| TOTAL AREA :      | 432 Sq.ft |





ROAD



## STUDIO

| LEVEL : FIFTH FLO | OR        |
|-------------------|-----------|
| UNIT NO : B504    | -17       |
| SUITE AREA :      | 347 Sq.ft |
| BALCONY AREA:     | 86 Sq.ft  |
| TOTAL AREA:       | 433 Sq.ft |





ROAD



### 2 BHK

| LEVEL : FIFTH FLO | OR         |
|-------------------|------------|
| UNIT NO : B505    | 77         |
| SUITE AREA :      | 996 Sq.ft  |
| BALCONY AREA:     | 481 Sq.ft  |
| TOTAL AREA:       | 1477 Sq.ft |





ROAD



### 2 BHK

| LEVEL : FIFTH FLO | OR         |
|-------------------|------------|
| UNIT NO : B506    | -77        |
| SUITE AREA :      | 982 Sq.ft  |
| BALCONY AREA:     | 621 Sq.ft  |
| TOTAL AREA:       | 1603 Sq.ft |





ROAD



## STUDIO

| LEVEL : FIFTH FLO | OR        |
|-------------------|-----------|
| UNIT NO : B507    | · P       |
| SUITE AREA :      | 347 Sq.ft |
| BALCONY AREA:     | 66 Sq.ft  |
| TOTAL AREA:       | 413 Sq.ft |





ROAD



## STUDIO

| LEVEL : FIFTH FLO | OR        |
|-------------------|-----------|
| UNIT NO : B50