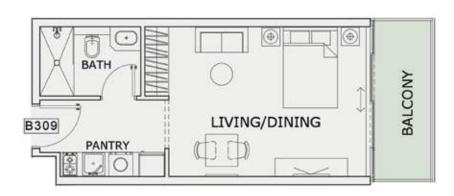

## STUDIO

| LEVEL : THIRD FLO | OR        |
|-------------------|-----------|
| UNIT NO : B309    |           |
| SUITE AREA:       | 347 Sq.ft |
| BALCONY AREA:     | 64 Sq.ft  |
| TOTAL AREA :      | 411 Sq.ft |