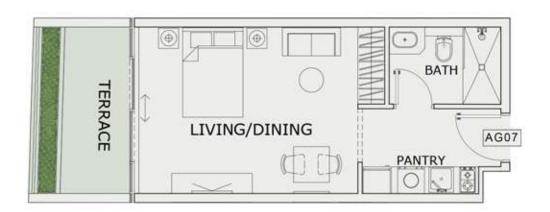

### STUDIO

| LEVEL : GROUND F | LOOR      |
|------------------|-----------|
| UNIT NO : AG07   |           |
| SUITE AREA :     | 347 Sq.ft |
| BALCONY AREA :   | 102 Sq.ft |
| TOTAL AREA :     | 449 Sq.ft |