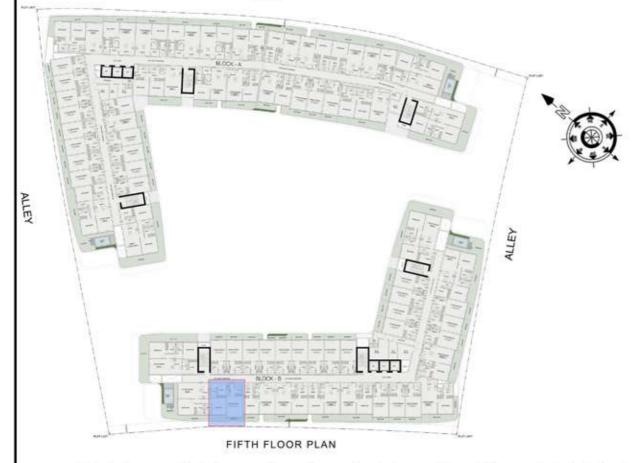

ALCONY AREA:       | 135 Sq.ft |
| TOTAL AREA:         | 766 Sq.ft |





ROAD



#### 1BHK

| LEVEL : FIFTH FLOOR |           |
|---------------------|-----------|
| UNIT NO : B517      |           |
| SUITE AREA :        | 631 Sq.ft |
| BALCONY AREA:       | 119 Sq.ft |
| TOTAL AREA:         | 750 Sq.ft |





ROAD



#### 1BHK

| LEVEL : FIFTH FLOOR |           |
|---------------------|-----------|
| UNIT NO : B517      |           |
| SUITE AREA :        | 631 Sq.ft |
| BALCONY AREA:       | 119 Sq.ft |
| TOTAL AREA:         | 750 Sq.ft |





ROAD



#### 1BHK

| LEVEL : FIFTH FLOOR |           |
|---------------------|-----------|
| UNIT NO : B518      |           |
| SUITE AREA:         | 631 Sq.ft |
| BALCONY AREA:       | 123 Sq.ft |
| TOTAL AREA :        | 754 Sq.ft |





ROAD



## STUDIO

| LEVEL : FIFTH FLOOR |           |
|---------------------|-----------|
| UNIT NO : B519      | 379       |
| SUITE AREA:         | 347 Sq.ft |
| BALCONY AREA:       | 42 Sq.ft  |
| TOTAL AREA :        | 389 Sq.ft |







### 2 BHK

| LEVEL : FIFTH FLOOR |            |
|---------------------|------------|
| UNIT NO : B520      |            |
| SUITE AREA :        | 982 Sq.ft  |
| BALCONY AREA:       | 543 Sq.ft  |
| TOTAL AREA:         | 1525 Sq.ft |





ROAD



#### 2 BHK

| LEVEL : FIFTH FLOOR |            |
|---------------------|------------|
| UNIT NO : B521      |            |
| SUITE AREA :        | 984 Sq.ft  |
| BALCONY AREA:       | 553 Sq.ft  |
| TOTAL AREA:         | 1537 Sq.ft |





ROAD



## STUDIO

| LEVEL : FIFTH FLO | OR        |
|-------------------|-----