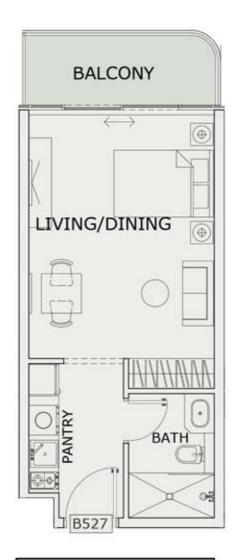

| 347 Sq.ft |
| BALCONY AREA:       | 64 Sq.ft  |
| TOTAL AREA:         | 411 Sq.ft |





ROAD



## STUDIO

| LEVEL : FIFTH FLO | OR        |
|-------------------|-----------|
| UNIT NO : B524    | 150       |
| SUITE AREA :      | 347 Sq.ft |
| BALCONY AREA:     | 64 Sq.ft  |
| TOTAL AREA:       | 411 Sq.ft |





ROAD



## STUDIO

| LEVEL : FIFTH FLOOR |           |
|---------------------|-----------|
| UNIT NO : B525      | str       |
| SUITE AREA :        | 347 Sq.ft |
| BALCONY AREA:       | 32 Sq.ft  |
| TOTAL AREA :        | 379 Sq.ft |





ROAD



## STUDIO

| LEVEL : FIFTH FLOOR |           |
|---------------------|-----------|
| UNIT NO : B526      | -17       |
| SUITE AREA :        | 347 Sq.ft |
| BALCONY AREA:       | 49 Sq.ft  |
| TOTAL AREA :        | 396 Sq.ft |





ROAD



# STUDIO

| V                  | 2         |
|--------------------|-----------|
| LEVEL :FIFTH FLOOR |           |
| UNIT NO : B527     |           |
| SUITE AREA:        | 347 Sq.ft |
| BALCONY AREA:      | 63 Sq.ft  |
| TOTAL AREA:        | 410 Sq.ft |





ROAD



## STUDIO

| LEVEL : FIFTH FLOOR |           |
|---------------------|-----------|
| UNIT NO : B528      | - 19      |
| SUITE AREA:         | 347 Sq.ft |
| BALCONY AREA:       | 46 Sq.ft  |
| TOTAL AREA:         | 393 Sq.ft |





ROAD



## STUDIO

| LEVEL : FIFTH FLOOR |           |
|---------------------|-----------|
| UNIT NO : B529      | · 179     |
| SUITE AREA :        | 347 Sq.ft |
| BALCONY AREA:       | 64 Sq.ft  |
| TOTAL AREA:         | 411 Sq.ft |





ROAD



## STUDIO

| LEVEL : FIFTH FLO | OR