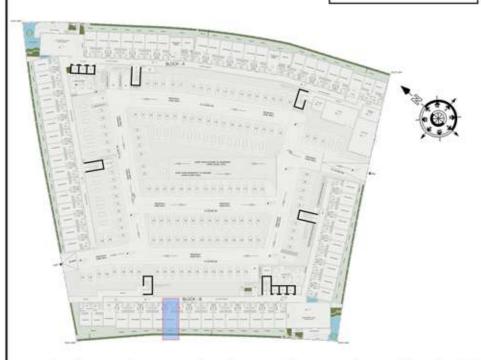

----------|
| UNIT NO : BG16   |           |
| SUITE AREA :     | 347 Sq.ft |
| BALCONY AREA:    | 76 Sq.ft  |
| TOTAL AREA :     | 423 Sq.ft |







### STUDIO

| LEVEL : GROUND F | LOOR      |
|------------------|-----------|
| UNIT NO : BG17   |           |
| SUITE AREA :     | 347 Sq.ft |
| BALCONY AREA:    | 73 Sq.ft  |
| TOTAL AREA :     | 420 Sq.ft |







### STUDIO

| LEVEL : GROUND F | LOOR      |
|------------------|-----------|
| UNIT NO : BG18   |           |
| SUITE AREA :     | 347 Sq.ft |
| BALCONY AREA:    | 70 Sq.ft  |
| TOTAL AREA :     | 417 Sq.ft |







### STUDIO

| LEVEL : GROUND F | LOOR      |
|------------------|-----------|
| UNIT NO : BG19   |           |
| SUITE AREA :     | 347 Sq.ft |
| BALCONY AREA:    | 68 Sq.ft  |
| TOTAL AREA :     | 415 Sq.ft |







### STUDIO

| LEVEL : GROUND F | LOOR      |
|------------------|-----------|
| UNIT NO : BG20   |           |
| SUITE AREA :     | 347 Sq.ft |
| BALCONY AREA:    | 67 Sq.ft  |
| TOTAL AREA:      | 414 Sq.ft |







### STUDIO

| LEVEL : GROUND F | LOOR      |
|------------------|-----------|
| UNIT NO : BG21   |           |
| SUITE AREA :     | 347 Sq.ft |
| BALCONY AREA:    | 67 Sq.ft  |
| TOTAL AREA :     | 414 Sq.ft |







### STUDIO

| LEVEL : GROUND F | LOOR      |
|------------------|-----------|
| UNIT NO : BG22   |           |
| SUITE AREA :     | 347 Sq.ft |
| BALCONY AREA:    | 72 Sq.ft  |
| TOTAL AREA :     | 419 Sq.ft |







### STUDIO

| LEVEL : GROUND F | LOOR      |
|------------------|-----------|
| UNIT NO : BG23   |           |
| SUITE AREA :     | 347 Sq.ft |
| B