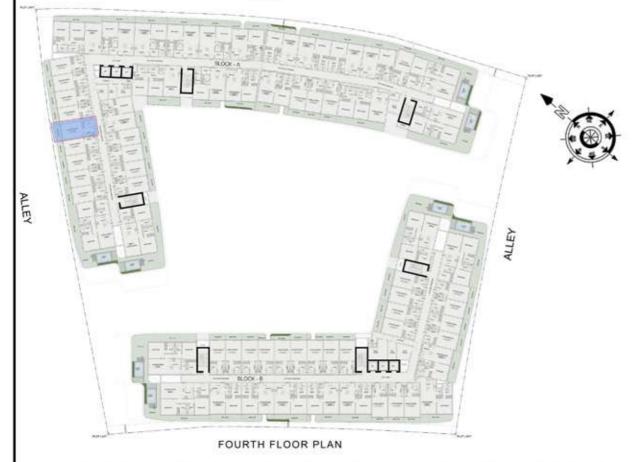

.ft |
| BALCONY AREA:     | 64 Sq.ft  |
| TOTAL AREA :      | 411 Sq.ft |





ROAD



# STUDIO

| LEVEL : FOURTH FI | LOOR      |
|-------------------|-----------|
| UNIT NO : A409    | -17       |
| SUITE AREA :      | 347 Sq.ft |
| BALCONY AREA:     | 64 Sq.ft  |
| TOTAL AREA :      | 411 Sq.ft |





ROAD



# STUDIO

| 200               |           |
|-------------------|-----------|
| LEVEL : FOURTH FI | LOOR      |
| UNIT NO : A410    | 379       |
| SUITE AREA:       | 345 Sq.ft |
| BALCONY AREA:     | 64 Sq.ft  |
| TOTAL AREA:       | 409 Sq.ft |





ROAD



# STUDIO

| LEVEL : FOURTH FI | LOOR      |
|-------------------|-----------|
| UNIT NO : A411    |           |
| SUITE AREA :      | 345 Sq.ft |
| BALCONY AREA:     | 64 Sq.ft  |
| TOTAL AREA :      | 409 Sq.ft |





ROAD



# STUDIO

| LEVEL : FOURTH FI | LOOR      |
|-------------------|-----------|
| UNIT NO : A412    | 150       |
| SUITE AREA:       | 347 Sq.ft |
| BALCONY AREA:     | 64 Sq.ft  |
| TOTAL AREA :      | 411 Sq.ft |





ROAD



# STUDIO

| LEVEL : FOURTH FI | LOOR      |
|-------------------|-----------|
| UNIT NO : A413    | 379       |
| SUITE AREA:       | 347 Sq.ft |
| BALCONY AREA:     | 64 Sq.ft  |
| TOTAL AREA :      | 411 Sq.ft |





ROAD



# STUDIO

| LEVEL : FOURTH FI | LOOR      |
|-------------------|-----------|
| UNIT NO : A414    |           |
| SUITE AREA :      | 347 Sq.ft |
| BALCONY AREA:     | 64 Sq.ft  |
| TOTAL AREA:       | 411 Sq.ft |





ROAD



# STUDIO

| LEVEL : FOURTH FI | LOOR      |
|-------------------|-----------|
| UNIT NO : A415    |           |
| SUI