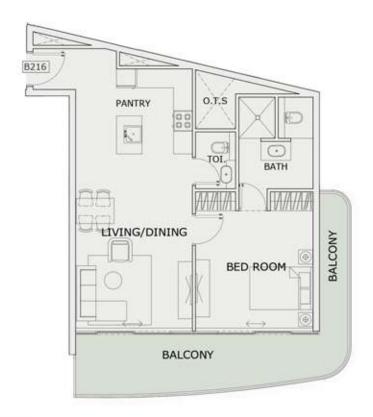

### 1 BHK

| LEVEL : SECOND F | LOOR      |
|------------------|-----------|
| UNIT NO : B216   |           |
| SUITE AREA :     | 672 Sq.ft |
| BALCONY AREA:    | 217 Sq.ft |
| TOTAL AREA:      | 889 Sq.ft |