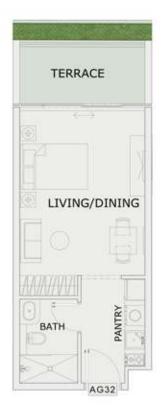

### STUDIO

| LEVEL : GROUND F | LOOR      |
|------------------|-----------|
| UNIT NO : AG32   |           |
| SUITE AREA :     | 347 Sq.ft |
| BALCONY AREA:    | 71 Sq.ft  |
| TOTAL AREA :     | 418 Sq.ft |