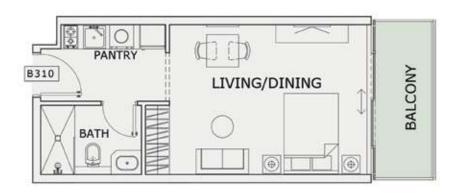

## STUDIO

| LEVEL : THIRD FLO | OR        |
|-------------------|-----------|
| UNIT NO : B310    |           |
| SUITE AREA:       | 347 Sq.ft |
| BALCONY AREA:     | 64 Sq.ft  |
| TOTAL AREA :      | 411 Sq.ft |