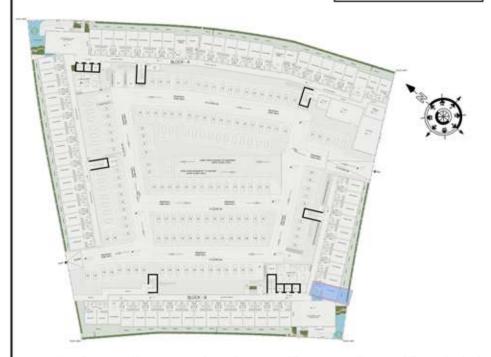

### STUDIO

| LEVEL : GROUND F | LOOR      |
|------------------|-----------|
| UNIT NO : AG01   |           |
| SUITE AREA :     | 347 Sq.ft |
| BALCONY AREA:    | 81 Sq.ft  |
| TOTAL AREA :     | 428 Sq.ft |

### STUDIO

| LEVEL : GROUND F | LOOR      |
|------------------|-----------|
| UNIT NO : AG02   |           |
| SUITE AREA :     | 347 Sq.ft |
| BALCONY AREA:    | 88 Sq.ft  |
| TOTAL AREA :     | 435 Sq.ft |

### STUDIO

| LEVEL : GROUND F | LOOR      |
|------------------|-----------|
| UNIT NO : AG03   |           |
| SUITE AREA :     | 347 Sq.ft |
| BALCONY AREA:    | 93 Sq.ft  |
| TOTAL AREA :     | 440 Sq.ft |

### STUDIO

| LEVEL : GROUND F | LOOR      |
|------------------|-----------|
| UNIT NO : AG04   |           |
| SUITE AREA :     | 347 Sq.ft |
| BALCONY AREA:    | 98 Sq.ft  |
| TOTAL AREA :     | 445 Sq.ft |

### STUDIO

| LEVEL : GROUND F | LOOR      |
|------------------|-----------|
| UNIT NO : AG05   |           |
| SUITE AREA :     | 347 Sq.ft |
| BALCONY AREA:    | 100 Sq.ft |
| TOTAL AREA :     | 447 Sq.ft |

### STUDIO

| LEVEL : GROUND F | LOOR      |
|------------------|-----------|
| UNIT NO : AG06   |           |
| SUITE AREA :     | 347 Sq.ft |
| BALCONY AREA:    | 102 Sq.ft |
| TOTAL AREA :     | 449 Sq.ft |

### STUDIO

| LEVEL : GROUND F | LOOR      |
|------------------|-----------|
| UNIT NO : AG07   |           |
| SUITE AREA :     | 347 Sq.ft |
| BALCONY AREA :   | 102 Sq.ft |
| TOTAL AREA :     | 449 Sq.ft |

### STUDIO

| LEVEL : GROUND F | LOOR      |
|------------------|-----------|
| UNIT NO : AG08   |           |
| SUITE AREA :     | 347 Sq.ft |
| BALCONY AREA:    | 101 Sq.ft |
| TOTAL AREA :     | 448 Sq.ft |

### STUDIO

| LEVEL : GROUND F | LOOR      |
|------------------|-----------|
| UNIT NO : AG09   |           |
| SUITE AREA :     | 347 Sq.ft |
| BALCONY AREA:    | 98 Sq.ft  |
| TOTAL AREA :     | 445 Sq.ft |

### STUDIO

| LEVEL : GROUND F | LOOR      |
|------------------|-----------|
| UNIT NO : AG10   |           |
| SUITE AREA :     | 347 Sq.ft |
| BALCONY AREA:    | 94 Sq.ft  |
| TOTAL AREA :     | 441 Sq.ft |

### STUDIO

| LEVEL : GROUND F | LOOR      |
|------------------|-----------|
| UNIT NO : AG11   |           |
| SUITE AREA :     | 347 Sq.ft |
| BALCONY AREA:    | 90 Sq.ft  |
| TOTAL AREA :     | 437 Sq.ft |

### STUDIO

| LEVEL : GROUND F | LOOR      |
|------------------|-----------|
| UNIT NO : AG12   |           |
| SUITE AREA :     | 347 Sq.ft |
| BALCONY AREA:    | 86 Sq.ft  |
| TOTAL AREA :     | 433 Sq.ft |

### STUDIO

| LEVEL : GROUND F | LOOR      |
|------------------|-----------|
| UNIT NO : AG13   |           |
| SUITE AREA :     | 347 Sq.ft |
| BALCONY AREA:    | 83 Sq.ft  |
| TOTAL AREA :     | 430 Sq.ft |

### STUDIO

| LEVEL : GROUND F | LOOR      |
|------------------|-----------|
| UNIT NO : AG14   | 20011     |
| SUITE AREA :     | 347 Sq.ft |
| BALCONY AREA :   | 79 Sq.ft  |
| TOTAL AREA:      | 426 Sq.ft |

### STUDIO

| LEVEL : GROUND F | LOOR      |
|------------------|-----------|
| UNIT NO : AG15   |           |
| SUITE AREA:      | 347 Sq.ft |
| BALCONY AREA:    | 75 Sq.ft  |
| TOTAL AREA :     | 422 Sq.ft |

### STUDIO

| LEVEL : GROUND F | LOOR      |
|------------------|-----------|
| UNIT NO : AG16   |           |
| SUITE AREA :     | 347 Sq.ft |
| BALCONY AREA:    | 71 Sq.ft  |
| TOTAL AREA :     | 418 Sq.ft |

### STUDIO

| LEVEL : GROUND F | LOOR      |
|------------------|-----------|
| UNIT NO : AG17   |           |
| SUITE AREA :     | 347 Sq.ft |
| BALCONY AREA:    | 77 Sq.ft  |
| TOTAL AREA :     | 424 Sq.ft |

### STUDIO

| LEVEL : GROUND F | LOOR      |
|------------------|-----------|
| UNIT NO : AG18   |           |
| SUITE AREA :     | 347 Sq.ft |
| BALCONY AREA:    | 80 Sq.ft  |
| TOTAL AREA:      | 427 Sq.ft |

### STUDIO

| LEVEL : GROUND F | LOOR      |
|------------------|-----------|
| UNIT NO : AG19   |           |
| SUITE AREA :     | 347 Sq.ft |
| BALCONY AREA:    | 80 Sq.ft  |
| TOTAL AREA :     | 427 Sq.ft |

### STUDIO

| LEVEL : GROUND F | LOOR      |
|------------------|-----------|
| UNIT NO : AG20   |           |
| SUITE AREA :     | 347 Sq.ft |
| BALCONY AREA:    | 79 Sq.ft  |
| TOTAL AREA :     | 426 Sq.ft |

### STUDIO

| LOOR      |                       |
|-----------|-----------------------|
|           |                       |
| 347 Sq.ft |                       |
| 79 Sq.ft  |                       |
| 426 Sq.ft |                       |
|           | 347 Sq.ft<br>79 Sq.ft |

### STUDIO

| LEVEL : GROUND F | LOOR      |
|------------------|-----------|
| UNIT NO : AG22   |           |
| SUITE AREA :     | 347 Sq.ft |
| BALCONY AREA:    | 80 Sq.ft  |
| TOTAL AREA:      | 427 Sq.ft |

### STUDIO

| LEVEL : GROUND F | LOOR      |
|------------------|-----------|
| UNIT NO : AG23   |           |
| SUITE AREA :     | 347 Sq.ft |
| BALCONY AREA:    | 79 Sq.ft  |
| TOTAL AREA :     | 426 Sq.ft |

UNIT - AG24

### 1 BHK

| LEVEL : GROUND F | LOOR      |
|------------------|-----------|
| UNIT NO : AG24   |           |
| SUITE AREA :     | 612 Sq.ft |
| BALCONY AREA:    | 224 Sq.ft |
| TOTAL AREA:      | 836 Sq.ft |

### STUDIO

| LEVEL : GROUND FLOOR |           |
|----------------------|-----------|
| UNIT NO : AG25       |           |
| SUITE AREA :         | 347 Sq.ft |
| BALCONY AREA:        | 73 Sq.ft  |
| TOTAL AREA :         | 420 Sq.ft |

### STUDIO

| LEVEL : GROUND F | LOOR      |
|------------------|-----------|
| UNIT NO : AG26   |           |
| SUITE AREA :     | 347 Sq.ft |
| BALCONY AREA:    | 80 Sq.ft  |
| TOTAL AREA :     | 427 Sq.ft |

### STUDIO

| LEVEL : GROUND F | LOOR      |
|------------------|-----------|
| UNIT NO : AG27   |           |
| SUITE AREA :     | 347 Sq.ft |
| BALCONY AREA:    | 86 Sq.ft  |
| TOTAL AREA :     | 433 Sq.ft |

### STUDIO

| LEVEL : GROUND F | LOOR      |
|------------------|-----------|
| UNIT NO : AG28   |           |
| SUITE AREA :     | 347 Sq.ft |
| BALCONY AREA:    | 88 Sq.ft  |
| TOTAL AREA:      | 435 Sq.ft |

### STUDIO

| LEVEL : GROUND F | LOOR      |
|------------------|-----------|
| UNIT NO : AG29   |           |
| SUITE AREA :     | 347 Sq.ft |
| BALCONY AREA:    | 89 Sq.ft  |
| TOTAL AREA :     | 436 Sq.ft |

### STUDIO

| LEVEL : GROUND F | LOOR      |
|------------------|-----------|
| UNIT NO : AG30   |           |
| SUITE AREA :     | 347 Sq.ft |
| BALCONY AREA:    | 86 Sq.ft  |
| TOTAL AREA :     | 433 Sq.ft |

### 1 BHK

| LEVEL : GROUND F | LOOR      |
|------------------|-----------|
| UNIT NO : AG31   |           |
| SUITE AREA :     | 616 Sq.ft |
| BALCONY AREA:    | 239 Sq.ft |
| TOTAL AREA :     | 855 Sq.ft |

### STUDIO

| LEVEL : GROUND F | LOOR      |
|------------------|-----------|
| UNIT NO : AG32   |           |
| SUITE AREA :     | 347 Sq.ft |
| BALCONY AREA:    | 71 Sq.ft  |
| TOTAL AREA :     | 418 Sq.ft |

### STUDIO

| LEVEL : GROUND F | LOOR      |
|------------------|-----------|
| UNIT NO : AG33   |           |
| SUITE AREA :     | 347 Sq.ft |
| BALCONY AREA:    | 71 Sq.ft  |
| TOTAL AREA :     | 418 Sq.ft |

### STUDIO

| LEVEL : GROUND F | LOOR      |
|------------------|-----------|
| UNIT NO : AG34   |           |
| SUITE AREA :     | 347 Sq.ft |
| BALCONY AREA :   | 71 Sq.ft  |
| TOTAL AREA :     | 418 Sq.ft |

### STUDIO

| LEVEL : GROUND F | LOOR      |
|------------------|-----------|
| UNIT NO : AG35   |           |
| SUITE AREA :     | 347 Sq.ft |
| BALCONY AREA:    | 72 Sq.ft  |
| TOTAL AREA :     | 419 Sq.ft |

### STUDIO

| LEVEL : GROUND F | LOOR      |
|------------------|-----------|
| UNIT NO : AG36   |           |
| SUITE AREA :     | 347 Sq.ft |
| BALCONY AREA :   | 72 Sq.ft  |
| TOTAL AREA :     | 419 Sq.ft |

#### 2 BHK

| LEVEL : GROUND FLOOR |            |
|----------------------|------------|
| UNIT NO : AG37       | 15.        |
| SUITE AREA:          | 1019 Sq.ft |
| BALCONY AREA:        | 305 Sq.ft  |
| TOTAL AREA :         | 1324 Sq.ft |

### STUDIO

| LEVEL : GROUND F | LOOR      |
|------------------|-----------|
| UNIT NO : BG01   |           |
| SUITE AREA :     | 347 Sq.ft |
| BALCONY AREA:    | 145 Sq.ft |
| TOTAL AREA :     | 492 Sq.ft |

### STUDIO

| LEVEL : GROUND F | LOOR      |
|------------------|-----------|
| UNIT NO : BG02   |           |
| SUITE AREA :     | 347 Sq.ft |
| BALCONY AREA:    | 134 Sq.ft |
| TOTAL AREA :     | 481 Sq.ft |

### STUDIO

| LEVEL : GROUND F | LOOR      |
|------------------|-----------|
| UNIT NO : BG03   |           |
| SUITE AREA :     | 347 Sq.ft |
| BALCONY AREA:    | 124 Sq.ft |
| TOTAL AREA :     | 471 Sq.ft |

### STUDIO

| LEVEL : GROUND F | LOOR      |
|------------------|-----------|
| UNIT NO : BG04   |           |
| SUITE AREA :     | 347 Sq.ft |
| BALCONY AREA:    | 114 Sq.ft |
| TOTAL AREA :     | 461 Sq.ft |

### STUDIO

| LEVEL : GROUND F | LOOR      |
|------------------|-----------|
| UNIT NO : BG05   |           |
| SUITE AREA :     | 347 Sq.ft |
| BALCONY AREA:    | 105 Sq.ft |
| TOTAL AREA :     | 452 Sq.ft |

### STUDIO

| LEVEL : GROUND F | LOOR      |
|------------------|-----------|
| UNIT NO : BG06   |           |
| SUITE AREA :     | 347 Sq.ft |
| BALCONY AREA:    | 97 Sq.ft  |
| TOTAL AREA :     | 444 Sq.ft |

### STUDIO

| LEVEL : GROUND F | LOOR      |
|------------------|-----------|
| UNIT NO : BG07   |           |
| SUITE AREA :     | 347 Sq.ft |
| BALCONY AREA:    | 90 Sq.ft  |
| TOTAL AREA:      | 437 Sq.ft |

### STUDIO

| LEVEL : GROUND F | LOOR      |
|------------------|-----------|
| UNIT NO : BG08   |           |
| SUITE AREA :     | 347 Sq.ft |
| BALCONY AREA:    | 83 Sq.ft  |
| TOTAL AREA :     | 430 Sq.ft |

### STUDIO

| LEVEL : GROUND F | LOOR      |
|------------------|-----------|
| UNIT NO : BG09   |           |
| SUITE AREA :     | 347 Sq.ft |
| BALCONY AREA:    | 77 Sq.ft  |
| TOTAL AREA:      | 424 Sq.ft |

### STUDIO

| LOOR      |
|-----------|
|           |
| 347 Sq.ft |
| 72 Sq.ft  |
| 419 Sq.ft |
|           |

### STUDIO

| LEVEL : GROUND F | LOOR      |
|------------------|-----------|
| UNIT NO : BG11   |           |
| SUITE AREA:      | 347 Sq.ft |
| BALCONY AREA:    | 100 Sq.ft |
| TOTAL AREA :     | 447 Sq.ft |

### STUDIO

| LEVEL : GROUND F | LOOR      |
|------------------|-----------|
| UNIT NO : BG12   |           |
| SUITE AREA :     | 347 Sq.ft |
| BALCONY AREA:    | 97 Sq.ft  |
| TOTAL AREA :     | 444 Sq.ft |

### STUDIO

| LEVEL : GROUND F | LOOR      |
|------------------|-----------|
| UNIT NO : BG13   |           |
| SUITE AREA :     | 347 Sq.ft |
| BALCONY AREA:    | 91 Sq.ft  |
| TOTAL AREA :     | 438 Sq.ft |

### STUDIO

| LEVEL : GROUND F | LOOR      |
|------------------|-----------|
| UNIT NO : BG14   |           |
| SUITE AREA :     | 347 Sq.ft |
| BALCONY AREA:    | 85 Sq.ft  |
| TOTAL AREA :     | 432 Sq.ft |

### STUDIO

| LEVEL : GROUND F | LOOR      |
|------------------|-----------|
| UNIT NO : BG15   |           |
| SUITE AREA :     | 347 Sq.ft |
| BALCONY AREA:    | 81 Sq.ft  |
| TOTAL AREA :     | 428 Sq.ft |

### STUDIO

| LEVEL : GROUND F | LOOR      |
|------------------|-----------|
| UNIT NO : BG16   |           |
| SUITE AREA :     | 347 Sq.ft |
| BALCONY AREA:    | 76 Sq.ft  |
| TOTAL AREA :     | 423 Sq.ft |

### STUDIO

| LEVEL : GROUND F | LOOR      |
|------------------|-----------|
| UNIT NO : BG17   |           |
| SUITE AREA :     | 347 Sq.ft |
| BALCONY AREA:    | 73 Sq.ft  |
| TOTAL AREA :     | 420 Sq.ft |

### STUDIO

| LEVEL : GROUND F | LOOR      |
|------------------|-----------|
| UNIT NO : BG18   |           |
| SUITE AREA :     | 347 Sq.ft |
| BALCONY AREA:    | 70 Sq.ft  |
| TOTAL AREA :     | 417 Sq.ft |

### STUDIO

| LEVEL : GROUND F | LOOR      |
|------------------|-----------|
| UNIT NO : BG19   |           |
| SUITE AREA :     | 347 Sq.ft |
| BALCONY AREA:    | 68 Sq.ft  |
| TOTAL AREA :     | 415 Sq.ft |

### STUDIO

| LEVEL : GROUND F | LOOR      |
|------------------|-----------|
| UNIT NO : BG20   |           |
| SUITE AREA :     | 347 Sq.ft |
| BALCONY AREA:    | 67 Sq.ft  |
| TOTAL AREA:      | 414 Sq.ft |

### STUDIO

| LEVEL : GROUND F | LOOR      |
|------------------|-----------|
| UNIT NO : BG21   |           |
| SUITE AREA :     | 347 Sq.ft |
| BALCONY AREA:    | 67 Sq.ft  |
| TOTAL AREA :     | 414 Sq.ft |

### STUDIO

| LEVEL : GROUND F | LOOR      |
|------------------|-----------|
| UNIT NO : BG22   |           |
| SUITE AREA :     | 347 Sq.ft |
| BALCONY AREA:    | 72 Sq.ft  |
| TOTAL AREA :     | 419 Sq.ft |

### STUDIO

| LEVEL : GROUND F | LOOR      |
|------------------|-----------|
| UNIT NO : BG23   |           |
| SUITE AREA :     | 347 Sq.ft |
| BALCONY AREA:    | 85 Sq.ft  |
| TOTAL AREA :     | 432 Sq.ft |

### STUDIO

| LEVEL : GROUND F | LOOR      |
|------------------|-----------|
| UNIT NO : BG24   |           |
| SUITE AREA :     | 347 Sq.ft |
| BALCONY AREA:    | 98 Sq.ft  |
| TOTAL AREA :     | 445 Sq.ft |

### 2 BHK

| LEVEL : GROUND F | LOOR       |
|------------------|------------|
| UNIT NO : BG25   |            |
| SUITE AREA :     | 1015 Sq.ft |
| BALCONY AREA :   | 723 Sq.ft  |
| TOTAL AREA :     | 1738 Sq.ft |