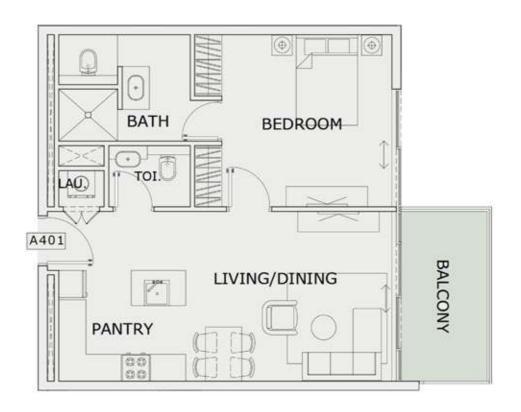

|
| SUITE AREA:       | 347 Sq.ft |
| BALCONY AREA:     | 48 Sq.ft  |
| TOTAL AREA :      | 395 Sq.ft |





ROAD



### STUDIO

| LEVEL : THIRD FLO | OR        |
|-------------------|-----------|
| UNIT NO : B333    |           |
| SUITE AREA:       | 347 Sq.ft |
| BALCONY AREA:     | 34 Sq.ft  |
| TOTAL AREA:       | 381 Sq.ft |





ROAD



### STUDIO

| LEVEL : THIRD FLO | OR        |
|-------------------|-----------|
| UNIT NO : B334    |           |
| SUITE AREA:       | 347 Sq.ft |
| BALCONY AREA:     | 64 Sq.ft  |
| TOTAL AREA :      | 411 Sq.ft |





ROAD



### STUDIO

| LEVEL : THIRD FLO | OR        |
|-------------------|-----------|
| UNIT NO : B335    |           |
| SUITE AREA:       | 351 Sq.ft |
| BALCONY AREA:     | 64 Sq.ft  |
| TOTAL AREA:       | 415 Sq.ft |





ROAD



## 1 BHK

| LEVEL : FOURTH FLOOR |           |
|----------------------|-----------|
| UNIT NO : A401       | - 17      |
| SUITE AREA :         | 632 Sq.ft |
| BALCONY AREA:        | 83 Sq.ft  |
| TOTAL AREA:          | 715 Sq.ft |





ROAD



# STUDIO

| LEVEL : FOURTH F | LOOR      |
|------------------|-----------|
| UNIT NO : A402   | 379       |
| SUITE AREA :     | 347 Sq.ft |
| BALCONY AREA:    | 66 Sq.ft  |
| TOTAL AREA :     | 413 Sq.ft |





ROAD



# STUDIO

|                   | 111       |
|-------------------|-----------|
| LEVEL : FOURTH FI | LOOR      |
| UNIT NO : A403    | - 579     |
| SUITE AREA :      | 347 Sq.ft |
| BALCONY AREA:     | 64 Sq.ft  |
| TOTAL AREA:       | 411 Sq.ft |





ROAD



# STUDIO

| LEVEL : FOURTH FI | LOOR      |
|------------------