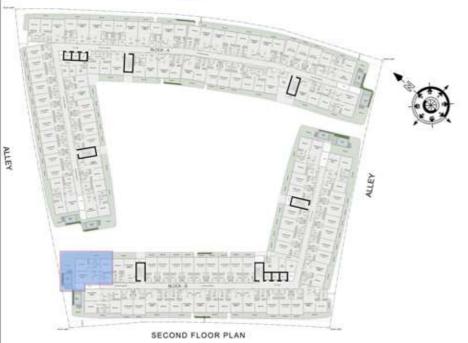

#### 2 BHK

| LEVEL : SECOND F | LOOR       |
|------------------|------------|
| UNIT NO : B228   |            |
| SUITE AREA :     | 979 Sq.ft  |
| BALCONY AREA:    | 783 Sq.ft  |
| TOTAL AREA:      | 1762 Sq.ft |