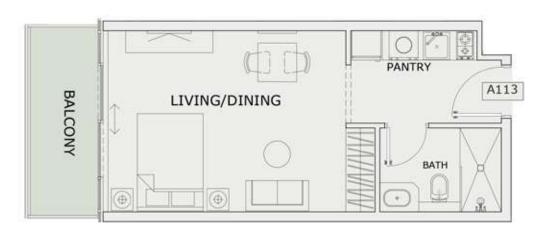

| 347 Sq.ft |
| BALCONY AREA :    | 66 Sq.ft  |
| TOTAL AREA :      | 413 Sq.ft |





ATEN
ALLEY

ROAD

FIRST FLOOR PLAN

### STUDIO

| LEVEL : FIRST FLO | OR        |
|-------------------|-----------|
| UNIT NO : A110    |           |
| SUITE AREA :      | 347 Sq.ft |
| BALCONY AREA:     | 64 Sq.ft  |
| TOTAL AREA :      | 411 Sq.ft |







### STUDIO

| LEVEL : FIRST FLO | OR        |
|-------------------|-----------|
| UNIT NO : A111    |           |
| SUITE AREA :      | 347 Sq.ft |
| BALCONY AREA:     | 64 Sq.ft  |
| TOTAL AREA:       | 411 Sq.ft |





ROAD



### STUDIO

| LEVEL : FIRST FLO | OR        |
|-------------------|-----------|
| UNIT NO : A112    |           |
| SUITE AREA :      | 347 Sq.ft |
| BALCONY AREA:     | 64 Sq.ft  |
| TOTAL AREA :      | 411 Sq.ft |







### STUDIO

| OR                                    |
|---------------------------------------|
|                                       |
| 347 Sq.ft                             |
| 64 Sq.ft                              |
| 411 Sq.ft                             |
| ֡֡֜֜֜֜֜֜֜֜֜֜֜֜֜֜֜֜֜֜֜֜֜֜֜֜֜֜֜֜֜֜֜֜֜֜֜ |







### STUDIO

| LEVEL : FIRST FLO | OR        |
|-------------------|-----------|
| UNIT NO : A114    |           |
| SUITE AREA :      | 345 Sq.ft |
| BALCONY AREA:     | 64 Sq.ft  |
| TOTAL AREA:       | 409 Sq.ft |







### STUDIO

| OR        |
|-----------|
|           |
| 345 Sq.ft |
| 64 Sq.ft  |
| 409 Sq.ft |
|           |









### STUDIO

| LEVEL : FIRST FLO | OR        |
|-------------------|-----------|
| UNIT NO : A116    |           |
| SUITE AREA:       | 347 S