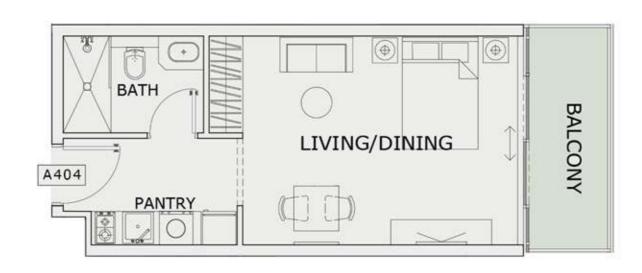

# STUDIO

| LEVEL : FOURTH FI | LOOR      |
|-------------------|-----------|
| UNIT NO : A404    | . 19      |
| SUITE AREA:       | 347 Sq.ft |
| BALCONY AREA:     | 64 Sq.ft  |
| TOTAL AREA :      | 411 Sq.ft |