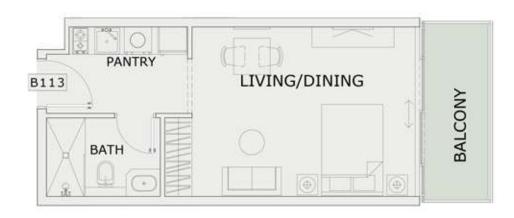

## STUDIO

| LEVEL : FIRST FLO | OR        |
|-------------------|-----------|
| UNIT NO : B113    |           |
| SUITE AREA :      | 347 Sq.ft |
| BALCONY AREA:     | 64 Sq.ft  |
| TOTAL AREA :      | 411 Sq.ft |