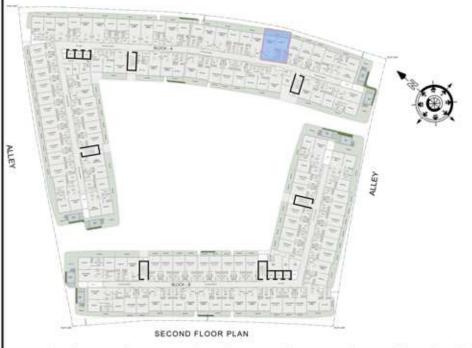

: A225   |           |
| SUITE AREA :     | 611 Sq.ft |
| BALCONY AREA:    | 120 Sq.ft |
| TOTAL AREA :     | 731 Sq.ft |





ROAD



### 1 BHK

| LEVEL : SECOND F | LOOR      |
|------------------|-----------|
| UNIT NO : A226   |           |
| SUITE AREA :     | 631 Sq.ft |
| BALCONY AREA:    | 114 Sq.ft |
| TOTAL AREA :     | 745 Sq.ft |





ROAD



#### 1 BHK

| LEVEL : SECOND F | LOOR      |
|------------------|-----------|
| UNIT NO : A227   |           |
| SUITE AREA:      | 631 Sq.ft |
| BALCONY AREA:    | 165 Sq.ft |
| TOTAL AREA :     | 796 Sq.ft |





ROAD



### 1 BHK

| LEVEL : SECOND F | LOOR      |
|------------------|-----------|
| UNIT NO : A228   |           |
| SUITE AREA :     | 631 Sq.ft |
| BALCONY AREA:    | 171 Sq.ft |
| TOTAL AREA :     | 802 Sq.ft |





ROAD



### 1 BHK

| LEVEL : SECOND F | LOOR      |
|------------------|-----------|
| UNIT NO : A229   |           |
| SUITE AREA :     | 616 Sq.ft |
| BALCONY AREA :   | 165 Sq.ft |
| TOTAL AREA :     | 781 Sq.ft |





ROAD



### STUDIO

| LEVEL : SECOND F | LOOR      |
|------------------|-----------|
| UNIT NO : A230   |           |
| SUITE AREA :     | 347 Sq.ft |
| BALCONY AREA:    | 43 Sq.ft  |
| TOTAL AREA:      | 390 Sq.ft |





ROAD



### STUDIO

| LEVEL : SECOND F | LOOR      |
|------------------|-----------|
| UNIT NO : A231   |           |
| SUITE AREA :     | 347 Sq.ft |
| BALCONY AREA:    | 43 Sq.ft  |
| TOTAL AREA :     | 390 Sq.ft |





ROAD



### STUDIO

| LEVEL : SECOND F | LOOR      |
|------------------|-----------|
| UNIT NO : A232   |           |
| SUITE AREA :