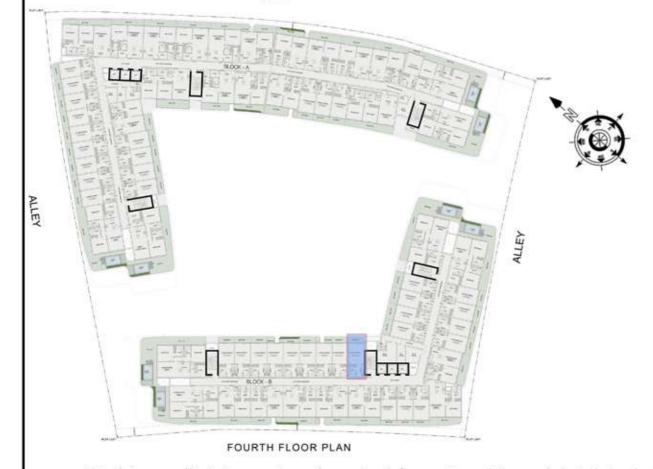

|





ROAD



## STUDIO

| LEVEL : FOURTH FI | LOOR      |
|-------------------|-----------|
| UNIT NO : B431    | 30        |
| SUITE AREA:       | 351 Sq.ft |
| BALCONY AREA:     | 64 Sq.ft  |
| TOTAL AREA :      | 415 Sq.ft |





ROAD



### 1 BHK

| LEVEL : FIFTH FLO | OR        |
|-------------------|-----------|
| UNIT NO : A501    | -59       |
| SUITE AREA:       | 632 Sq.ft |
| BALCONY AREA:     | 83 Sq.ft  |
| TOTAL AREA :      | 715 Sq.ft |





ROAD



## STUDIO

| LEVEL : FIFTH FLO | OR        |
|-------------------|-----------|
| UNIT NO : A502    | -17       |
| SUITE AREA:       | 347 Sq.ft |
| BALCONY AREA:     | 66 Sq.ft  |
| TOTAL AREA:       | 413 Sq.ft |





ROAD



## STUDIO

| LEVEL : FIFTH FLO | OR        |
|-------------------|-----------|
| UNIT NO : A503    | str       |
|