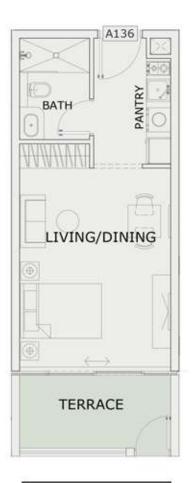

### STUDIO

| LEVEL : FIRST FLO | OR        |
|-------------------|-----------|
| UNIT NO : A136    |           |
| SUITE AREA :      | 347 Sq.ft |
| BALCONY AREA :    | 84 Sq.ft  |
| TOTAL AREA :      | 431 Sq.ft |