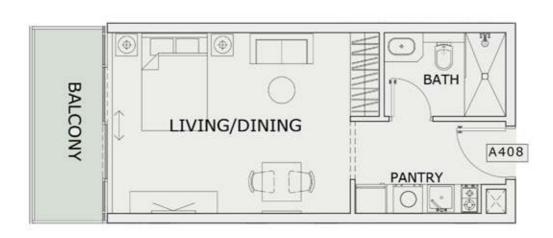

# STUDIO

| LEVEL : FOURTH FI | LOOR      |
|-------------------|-----------|
| UNIT NO : A408    |           |
| SUITE AREA :      | 347 Sq.ft |
| BALCONY AREA:     | 64 Sq.ft  |
| TOTAL AREA :      | 411 Sq.ft |