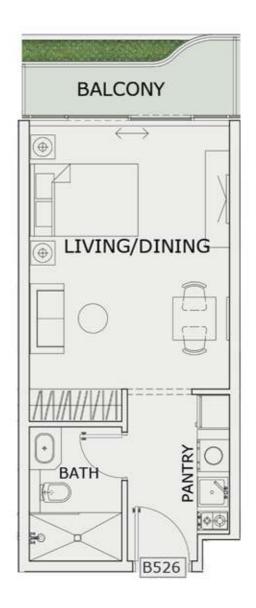

UNIT - AG24

### 1 BHK

| LEVEL : GROUND F | LOOR      |
|------------------|-----------|
| UNIT NO : AG24   |           |
| SUITE AREA :     | 612 Sq.ft |
| BALCONY AREA:    | 224 Sq.ft |
| TOTAL AREA:      | 836 Sq.ft |