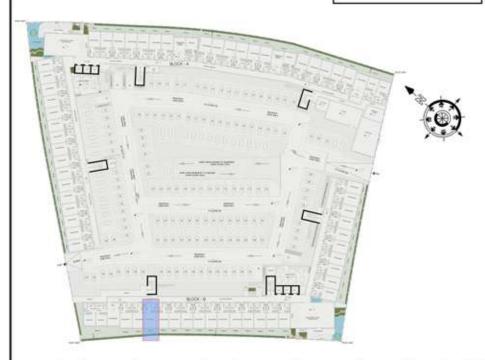

UNIT - AG24

### 1 BHK

| LEVEL : GROUND F | LOOR      |
|------------------|-----------|
| UNIT NO : AG24   |           |
| SUITE AREA :     | 612 Sq.ft |
| BALCONY AREA:    | 224 Sq.ft |
| TOTAL AREA:      | 836 Sq.ft |