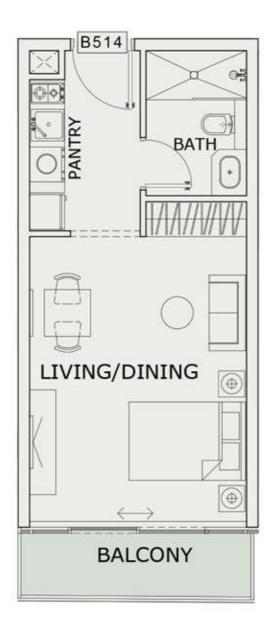

### STUDIO

| LEVEL : GROUND F | LOOR      |
|------------------|-----------|
| UNIT NO : AG01   |           |
| SUITE AREA :     | 347 Sq.ft |
| BALCONY AREA:    | 81 Sq.ft  |
| TOTAL AREA :     | 428 Sq.ft |