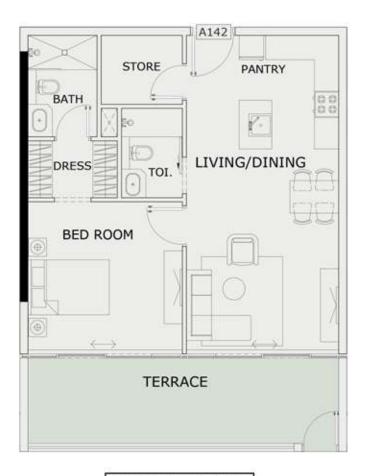

### 1 BHK

| LEVEL : FIRST FLO | OR        |
|-------------------|-----------|
| UNIT NO : A142    |           |
| SUITE AREA :      | 672 Sq.ft |
| BALCONY AREA:     | 195 Sq.ft |
| TOTAL AREA :      | 867 Sq.ft |