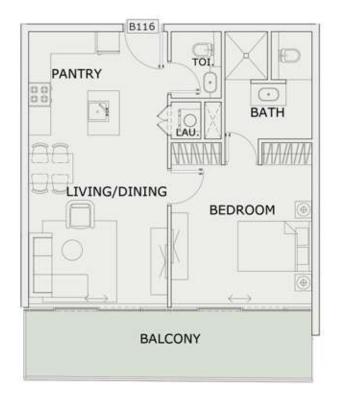

# 1 BHK

| LEVEL : FIRST FLO | OR        |
|-------------------|-----------|
| UNIT NO : B116    |           |
| SUITE AREA :      | 631 Sq.ft |
| BALCONY AREA:     | 161 Sq.ft |
| TOTAL AREA:       | 792 Sq.ft |