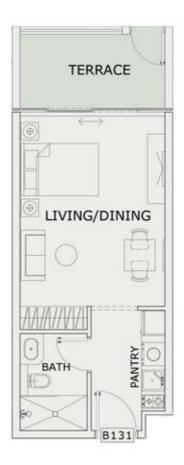

### STUDIO

| LEVEL : FIRST FLO | OR        |
|-------------------|-----------|
| UNIT NO : B131    |           |
| SUITE AREA :      | 347 Sq.ft |
| BALCONY AREA:     | 89 Sq.ft  |
| TOTAL AREA :      | 436 Sq.ft |