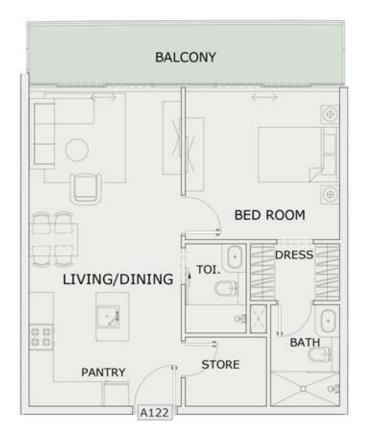

#### 1BHK

| LEVEL : FIRST FLO | OR        |
|-------------------|-----------|
| UNIT NO : A122    |           |
| SUITE AREA :      | 667 Sq.ft |
| BALCONY AREA:     | 131 Sq.ft |
| TOTAL AREA :      | 798 Sq.ft |