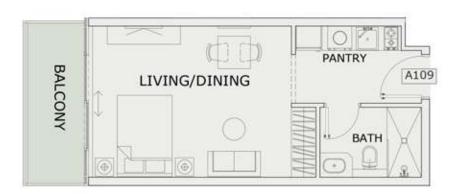

### STUDIO

| LEVEL : FIRST FLO | OR        |
|-------------------|-----------|
| UNIT NO : A109    |           |
| SUITE AREA :      | 347 Sq.ft |
| BALCONY AREA :    | 66 Sq.ft  |
| TOTAL AREA :      | 413 Sq.ft |