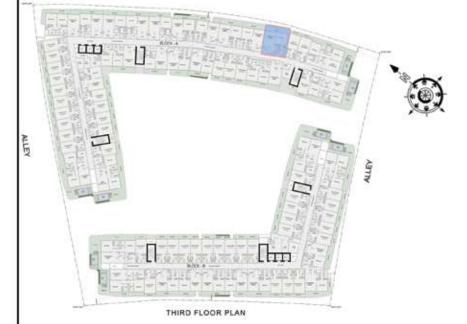

|
| SUITE AREA:       | 611 Sq.ft |
| BALCONY AREA:     | 114 Sq.ft |
| TOTAL AREA:       | 725 Sq.ft |





ROAD



### 1 BHK

| LEVEL : THIRD FLO | OR        |
|-------------------|-----------|
| UNIT NO : A325    |           |
| SUITE AREA:       | 631 Sq.ft |
| BALCONY AREA:     | 126 Sq.ft |
| TOTAL AREA:       | 757 Sq.ft |





ROAD



## 1 BHK

| LEVEL : THIRD FLO | OR        |
|-------------------|-----------|
| UNIT NO : A326    |           |
| SUITE AREA:       | 631 Sq.ft |
| BALCONY AREA:     | 165 Sq.ft |
| TOTAL AREA :      | 796 Sq.ft |





ROAD



## 1 BHK

| LEVEL : THIRD FLO | OR        |
|-------------------|-----------|
| UNIT NO : A327    |           |
| SUITE AREA:       | 631 Sq.ft |
| BALCONY AREA:     | 171 Sq.ft |
| TOTAL AREA:       | 802 Sq.ft |





ROAD



## 1 BHK

| LEVEL : THIRD FLO | OR        |
|-------------------|-----------|
| UNIT NO : A328    |           |
| SUITE AREA:       | 616 Sq.ft |
| BALCONY AREA:     | 165 Sq.ft |
| TOTAL AREA:       | 781 Sq.ft |





ROAD



# STUDIO

| LEVEL : THIRD FLO | OR        |
|-------------------|-----------|
| UNIT NO : A329    |           |
| SUITE AREA:       | 347 Sq.ft |
| BALCONY AREA:     | 43 Sq.ft  |
| TOTAL AREA:       | 390 Sq.ft |





ROAD



# STUDIO

| LEVEL : THIRD FLO | OR        |
|-------------------|-----------|
| UNIT NO : A330    |           |
| SUITE AREA:       | 347 Sq.ft |
| BALCONY AREA:     | 43 Sq.ft  |
| TOTAL AREA:       | 390 Sq.ft |





ROAD



## 2 BHK

| LEVEL : THIRD FLO | OOR        |
|-------------------|------------|
| UNIT NO : A331    |            |
|