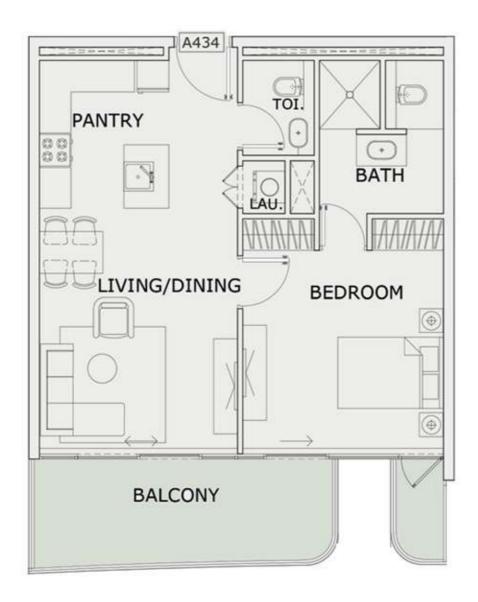

922 Sq.ft  |
| BALCONY AREA:    | 223 Sq.ft  |
| TOTAL AREA:      | 1145 Sq.ft |





ROAD



# STUDIO

| LEVEL : FOURTH FI | LOOR      |
|-------------------|-----------|
| UNIT NO : A431    |           |
| SUITE AREA :      | 347 Sq.ft |
| BALCONY AREA:     | 66 Sq.ft  |
| TOTAL AREA:       | 413 Sq.ft |





ROAD



# STUDIO

| 25                |           |
|-------------------|-----------|
| LEVEL : FOURTH FI | LOOR      |
| UNIT NO : A432    | 159       |
| SUITE AREA :      | 347 Sq.ft |
| BALCONY AREA:     | 64 Sq.ft  |
| TOTAL AREA:       | 411 Sq.ft |





ROAD



# STUDIO

| LEVEL : FOURTH FI | LOOR      |
|-------------------|-----------|
| UNIT NO : A433    | -59       |
| SUITE AREA:       | 347 Sq.ft |
| BALCONY AREA:     | 66 Sq.ft  |
| TOTAL AREA :      | 413 Sq.ft |





ROAD



## 1 BHK

| LEVEL : FOURTH FI | LOOR      |
|-------------------|-----------|
| UNIT NO : A434    | ***       |
| SUITE AREA :      | 631 Sq.ft |
| BALCONY AREA:     | 148 Sq.ft |
| TOTAL AREA:       | 779 Sq.ft |





ROAD



## 1 BHK

| LEVEL : FOURTH FLOOR |           |
|----------------------|-----------|
| UNIT NO : A435       | -59       |
| SUITE AREA :         | 623 Sq.ft |
| BALCONY AREA:        | 105 Sq.ft |
| TOTAL AREA :         | 728 Sq.ft |





ROAD



#### 1 BHK

| LEVEL : FOURTH FI | LOOR      |
|-------------------|-----------|
| UNIT NO : A436    |           |
| SUITE AREA :      | 672 Sq.ft |
| BALCONY AREA:     | 120 Sq.ft |
| TOTAL AREA :      | 792 Sq.ft |





ROAD



#### 1 BHK

| LEVEL : FOURTH F | LOOR       |
|------------------|------------|
| UNIT NO