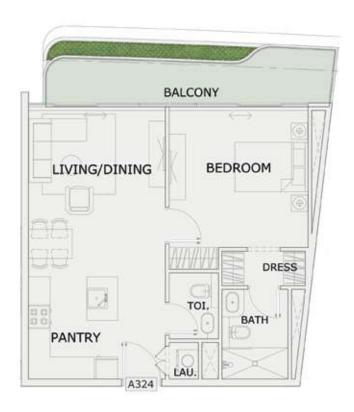

#### 1 BHK

| LEVEL : THIRD FLO | OR        |
|-------------------|-----------|
| UNIT NO : A324    |           |
| SUITE AREA:       | 611 Sq.ft |
| BALCONY AREA:     | 114 Sq.ft |
| TOTAL AREA:       | 725 Sq.ft |