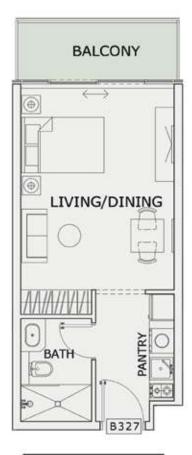

### STUDIO

| LEVEL : THIRD FLOOR |           |
|---------------------|-----------|
| UNIT NO : B327      |           |
| SUITE AREA:         | 351 Sq.ft |
| BALCONY AREA:       | 65 Sq.ft  |
| TOTAL AREA :        | 416 Sq.ft |