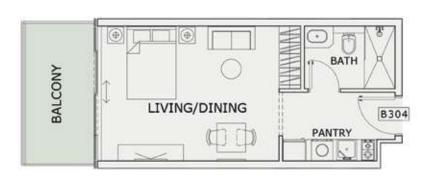

## STUDIO

| LEVEL : THIRD FLO | OR        |
|-------------------|-----------|
| UNIT NO : B304    |           |
| SUITE AREA:       | 347 Sq.ft |
| BALCONY AREA:     | 86 Sq.ft  |
| TOTAL AREA :      | 433 Sq.ft |