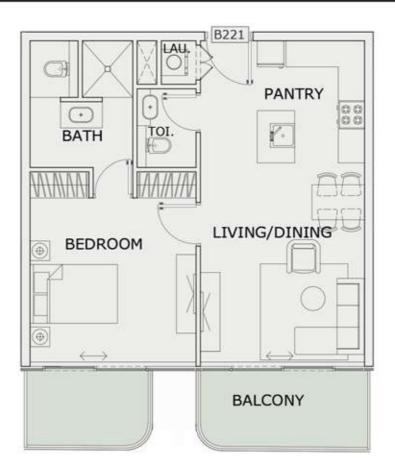

#### 1BHK

| LEVEL : SECOND F | LOOR      |
|------------------|-----------|
| UNIT NO : B222   |           |
| SUITE AREA :     | 631 Sq.ft |
| BALCONY AREA:    | 118 Sq.ft |
| TOTAL AREA :     | 749 Sq.ft |