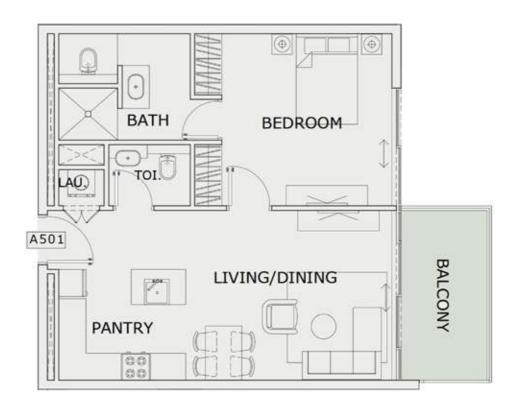

|





ROAD



## STUDIO

| LEVEL : FOURTH FI | LOOR      |
|-------------------|-----------|
| UNIT NO : B431    | 30        |
| SUITE AREA:       | 351 Sq.ft |
| BALCONY AREA:     | 64 Sq.ft  |
| TOTAL AREA :      | 415 Sq.ft |





ROAD



### 1 BHK

| LEVEL : FIFTH FLO | OR        |
|-------------------|-----------|
| UNIT NO : A501    | -59       |
| SUITE AREA:       | 632 Sq.ft |
| BALCONY AREA:     | 83 Sq.ft  |
| TOTAL AREA :      | 715 Sq.ft |





ROAD



## STUDIO

| LEVEL : FIFTH FLO | OR        |
|-------------------|-----------|
| UNIT NO : A502    | -17       |
| SUITE AREA:       | 347 Sq.ft |
| BALCONY AREA:     | 66 Sq.ft  |
| TOTAL AREA:       | 413 Sq.ft |





ROAD



## STUDIO

| LEVEL : FIFTH FLO | OR        |
|-------------------|-----------|
| UNIT NO : A503    | str       |
| SUITE AREA:       | 347 Sq.ft |
| BALCONY AREA:     | 64 Sq.ft  |
| TOTAL AREA :      | 411 Sq.ft |





ROAD



## STUDIO

| LEVEL : FIFTH FLO | OR        |
|-------------------|-----------|
| UNIT NO : A504    | - 10