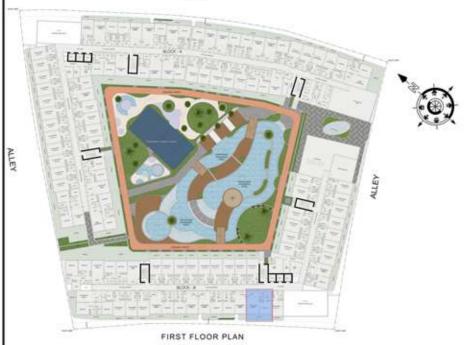

.ft |
| BALCONY AREA:     | 64 Sq.ft  |
| TOTAL AREA :      | 411 Sq.ft |





Aurey

ROAD

FIRST FLOOR PLAN

ALLEY

## STUDIO

| LEVEL : FIRST FLO | OR        |
|-------------------|-----------|
| UNIT NO : B113    |           |
| SUITE AREA :      | 347 Sq.ft |
| BALCONY AREA:     | 64 Sq.ft  |
| TOTAL AREA :      | 411 Sq.ft |





ROAD



### 1 BHK

| LEVEL : FIRST FLO | OR        |
|-------------------|-----------|
| UNIT NO : B114    |           |
| SUITE AREA :      | 632 Sq.ft |
| BALCONY AREA :    | 169 Sq.ft |
| TOTAL AREA :      | 801 Sq.ft |





ROAD



### STUDIO

| LEVEL : FIRST FLO | OR        |
|-------------------|-----------|
| UNIT NO : B115    |           |
| SUITE AREA :      | 347 Sq.ft |
| BALCONY AREA :    | 52 Sq.ft  |
| TOTAL AREA :      | 399 Sq.ft |





ROAD



# 1 BHK

| LEVEL : FIRST FLO | OR        |
|-------------------|-----------|
| UNIT NO : B116    |           |
| SUITE AREA :      | 631 Sq.ft |
| BALCONY AREA:     | 161 Sq.ft |
| TOTAL AREA:       | 792 Sq.ft |





ROAD



#### 1 BHK

| LEVEL : FIRST FLO | OR        |
|-------------------|-----------|
| UNIT NO : B117    |           |
| SUITE AREA :      | 631 Sq.ft |
| BALCONY AREA:     | 109 Sq.ft |
| TOTAL AREA :      | 740 Sq.ft |





ROAD



# 1 BHK

| LEVEL : FIRST FLO | OR        |
|-------------------|-----------|
| UNIT NO : B118    | er Stoday |
| SUITE AREA :      | 631 Sq.ft |
| BALCONY AREA:     | 120 Sq.ft |
| TOTAL AREA :      | 751 Sq.ft |





ROAD



# 1 BHK

| LEVEL : FIRST FLO | OR        |
|-------------------|-----------|
| UNIT NO : B119    |           |
| SUIT