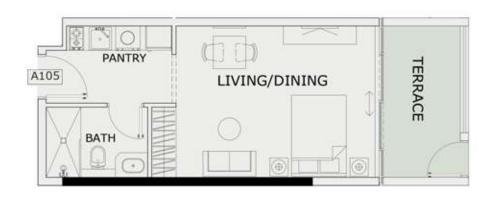

### STUDIO

| LEVEL : FIRST FLO | OR        |
|-------------------|-----------|
| UNIT NO : A105    |           |
| SUITE AREA :      | 352 Sq.ft |
| BALCONY AREA :    | 89 Sq.ft  |
| TOTAL AREA :      | 441 Sq.ft |