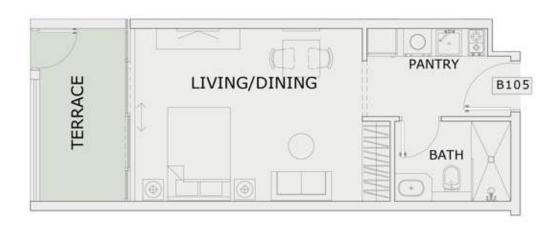

### STUDIO

| LEVEL : FIRST FLO | OR        |
|-------------------|-----------|
| UNIT NO : B105    |           |
| SUITE AREA :      | 351 Sq.ft |
| BALCONY AREA:     | 87 Sq.ft  |
| TOTAL AREA :      | 438 Sq.ft |