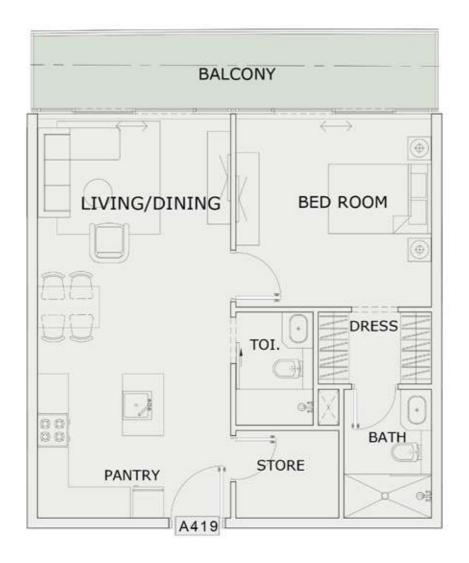

## 1 BHK

| LEVEL : FOURTH FLOOR |           |
|----------------------|-----------|
| UNIT NO : A401       | - 17      |
| SUITE AREA :         | 632 Sq.ft |
| BALCONY AREA:        | 83 Sq.ft  |
| TOTAL AREA:          | 715 Sq.ft |