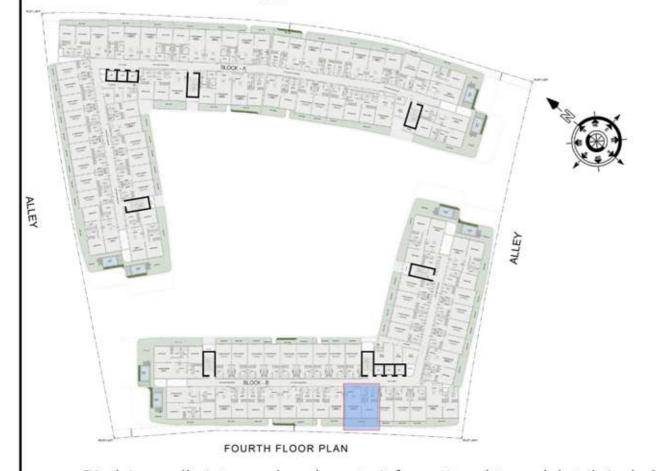

UNIT - AG24

### 1 BHK

| LEVEL : GROUND F | LOOR      |
|------------------|-----------|
| UNIT NO : AG24   |           |
| SUITE AREA :     | 612 Sq.ft |
| BALCONY AREA:    | 224 Sq.ft |
| TOTAL AREA:      | 836 Sq.ft |