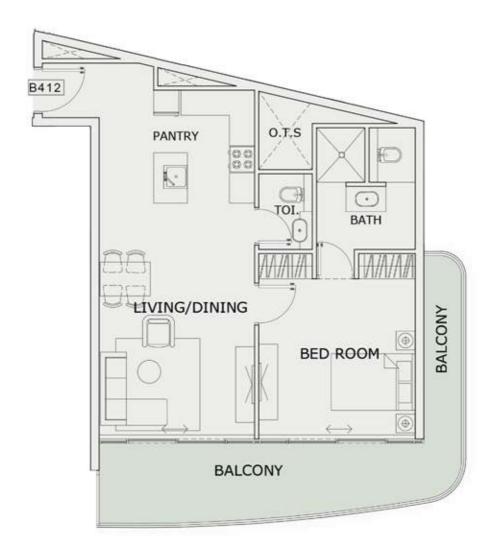

ITE AREA:       | 347 Sq.ft |
| BALCONY AREA:     | 64 Sq.ft  |
| TOTAL AREA :      | 411 Sq.ft |





ROAD



# STUDIO

| LEVEL : FOURTH FI | LOOR      |
|-------------------|-----------|
| UNIT NO : B409    | 3D        |
| SUITE AREA:       | 347 Sq.ft |
| BALCONY AREA:     | 64 Sq.ft  |
| TOTAL AREA :      | 411 Sq.ft |





ROAD



# STUDIO

| LEVEL : FOURTH FI | LOOR      |
|-------------------|-----------|
| UNIT NO : B410    | 359       |
| SUITE AREA :      | 347 Sq.ft |
| BALCONY AREA:     | 64 Sq.ft  |
| TOTAL AREA:       | 411 Sq.ft |





ROAD



# STUDIO

| LEVEL : FOURTH FLOOR |           |
|----------------------|-----------|
| UNIT NO : B411       | 35        |
| SUITE AREA:          | 632 Sq.ft |
| BALCONY AREA:        | 169 Sq.ft |
| TOTAL AREA :         | 801 Sq.ft |





ROAD



## 1 BHK

| LEVEL : FOURTH FLOOR |           |
|----------------------|-----------|
| UNIT NO : B412       | -59       |
| SUITE AREA :         | 672 Sq.ft |
| BALCONY AREA:        | 154 Sq.ft |
| TOTAL AREA :         | 826 Sq.ft |





ROAD



# STUDIO

| 20                |           |
|-------------------|-----------|
| LEVEL : FOURTH FI | LOOR      |
| UNIT NO : B413    | 359       |
| SUITE AREA:       | 347 Sq.ft |
| BALCONY AREA:     | 54 Sq.ft  |
| TOTAL AREA:       | 401 Sq.ft |





ROAD



# STUDIO

| LEVEL : FOURTH F | LOOR      |
|------------------|-----------|
| UNIT NO : B414   |           |
| SUITE AREA :     | 347 Sq.ft |
| BALCONY AREA:    | 52 Sq.ft  |
| TOTAL AREA :     | 399 Sq.ft |





ROAD



# STUDIO

| LEVEL : FOURTH FI | LOOR      |
|------------------