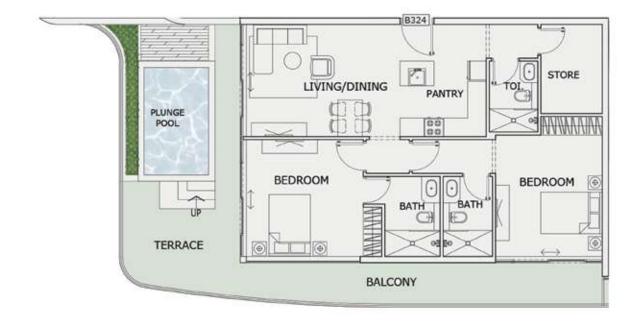

### 2 BHK

| LEVEL : THIRD FLO | OOR        |
|-------------------|------------|
| UNIT NO : B324    |            |
| SUITE AREA:       | 982 Sq.ft  |
| BALCONY AREA:     | 556 Sq.ft  |
| TOTAL AREA :      | 1538 Sq.ft |