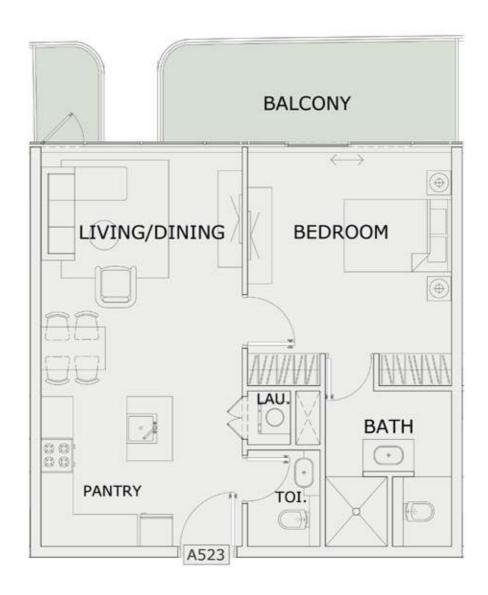

UNIT - AG24

### 1 BHK

| LEVEL : GROUND F | LOOR      |
|------------------|-----------|
| UNIT NO : AG24   |           |
| SUITE AREA :     | 612 Sq.ft |
| BALCONY AREA:    | 224 Sq.ft |
| TOTAL AREA:      | 836 Sq.ft |