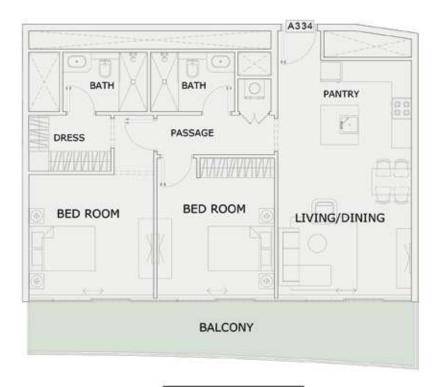

#### 2 BHK

| LEVEL : THIRD FLO | OOR        |
|-------------------|------------|
| UNIT NO : A334    |            |
| SUITE AREA:       | 922 Sq.ft  |
| BALCONY AREA:     | 223 Sq.ft  |
| TOTAL AREA:       | 1145 Sq.ft |