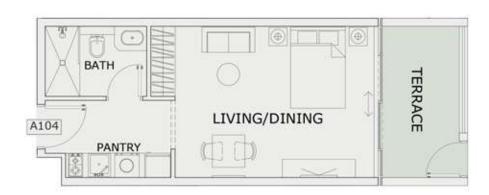

### STUDIO

LEVEL: FIRST FLOOR

UNIT NO: A104

SUITE AREA: 347 Sq.ft

BALCONY AREA: 89 Sq.ft

TOTAL AREA: 436 Sq.ft

ROAD