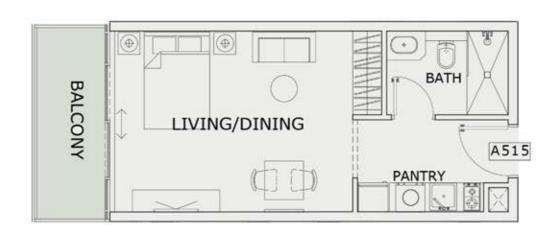

79       |
| SUITE AREA:       | 347 Sq.ft |
| BALCONY AREA:     | 64 Sq.ft  |
| TOTAL AREA :      | 411 Sq.ft |





ROAD



## STUDIO

| LEVEL : FIFTH FLO | OR        |
|-------------------|-----------|
| UNIT NO : A512    |           |
| SUITE AREA :      | 347 Sq.ft |
| BALCONY AREA:     | 64 Sq.ft  |
| TOTAL AREA :      | 411 Sq.ft |





ROAD



## STUDIO

| LEVEL : FIFTH FLO | OR        |
|-------------------|-----------|
| UNIT NO : A513    | 150       |
| SUITE AREA:       | 347 Sq.ft |
| BALCONY AREA:     | 64 Sq.ft  |
| TOTAL AREA :      | 411 Sq.ft |





ROAD



## STUDIO

| LEVEL : FIFTH FLO | OR        |
|-------------------|-----------|
| UNIT NO : A514    | - 17      |
| SUITE AREA :      | 347 Sq.ft |
| BALCONY AREA:     | 64 Sq.ft  |
| TOTAL AREA :      | 411 Sq.ft |





ROAD



## STUDIO

| LEVEL : FIFTH FLO | OR        |
|-------------------|-----------|
| UNIT NO : A515    | · P)      |
| SUITE AREA :      | 347 Sq.ft |
| BALCONY AREA:     | 53 Sq.ft  |
| TOTAL AREA:       | 400 Sq.ft |





ROAD



#### 2 BHK

| LEVEL : FIFTH FLO | OR         |
|-------------------|------------|
| UNIT NO : A516    | -77        |
| SUITE AREA :      | 924 Sq.ft  |
| BALCONY AREA:     | 269 Sq.ft  |
| TOTAL AREA:       | 1193 Sq.ft |





ROAD



#### 1 BHK

| LEVEL : FIFTH FLO | OR        |
|-------------------|-----------|
| UNIT NO : A517    | -59       |
| SUITE AREA :      | 667 Sq.ft |
| BALCONY AREA:     | 125 Sq.ft |
| TOTAL AREA:       | 792 Sq.ft |





ROAD



### 1 BHK

| LEVEL : FIFTH FLO | OR        |
|-------------------|-----------|
| UNIT NO : A518