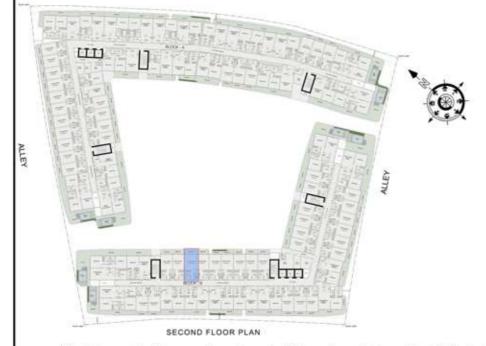

### 1 BHK

| LEVEL : SECOND FLOOR |           |
|----------------------|-----------|
| UNIT NO : A201       |           |
| SUITE AREA :         | 632 Sq.ft |
| BALCONY AREA:        | 83 Sq.ft  |
| TOTAL AREA :         | 715 Sq.ft |

### STUDIO

| LEVEL : SECOND FLOOR |           |
|----------------------|-----------|
| UNIT NO : A202       |           |
| SUITE AREA :         | 347 Sq.ft |
| BALCONY AREA :       | 66 Sq.ft  |
| TOTAL AREA :         | 413 Sq.ft |

### STUDIO

| LEVEL : SECOND F | LOOR      |
|------------------|-----------|
| UNIT NO : A203   |           |
| SUITE AREA :     | 347 Sq.ft |
| BALCONY AREA :   | 64 Sq.ft  |
| TOTAL AREA :     | 411 Sq.ft |

### STUDIO

| LEVEL : SECOND F | LOOR      |
|------------------|-----------|
| UNIT NO : A204   |           |
| SUITE AREA :     | 347 Sq.ft |
| BALCONY AREA:    | 64 Sq.ft  |
| TOTAL AREA :     | 411 Sq.ft |

### STUDIO

| LEVEL : SECOND F | LOOR      |
|------------------|-----------|
| UNIT NO : A205   |           |
| SUITE AREA :     | 352 Sq.ft |
| BALCONY AREA:    | 65 Sq.ft  |
| TOTAL AREA :     | 417 Sq.ft |

### 1 BHK

| LEVEL : SECOND FLOOR |           |
|----------------------|-----------|
| UNIT NO : A206       |           |
| SUITE AREA :         | 636 Sq.ft |
| BALCONY AREA:        | 176 Sq.ft |
| TOTAL AREA:          | 812 Sq.ft |

### 2 BHK

| LEVEL : SECOND F | LOOR       |
|------------------|------------|
| UNIT NO : A207   |            |
| SUITE AREA :     | 979 Sq.ft  |
| BALCONY AREA:    | 703 Sq.ft  |
| TOTAL AREA :     | 1682 Sq.ft |

## 2 BHK

| LEVEL : SECOND F | LOOR       |
|------------------|------------|
| UNIT NO : A208   |            |
| SUITE AREA :     | 979 Sq.ft  |
| BALCONY AREA:    | 623 Sq.ft  |
| TOTAL AREA:      | 1602 Sq.ft |

### STUDIO

| LEVEL : SECOND F | LOOR      |
|------------------|-----------|
| UNIT NO : A209   |           |
| SUITE AREA :     | 347 Sq.ft |
| BALCONY AREA:    | 66 Sq.ft  |
| TOTAL AREA :     | 413 Sq.ft |

### STUDIO

| LEVEL : SECOND F | LOOR                                                                                                                                                                                                                                                                                                                                                                                                                                                                                                                                                                                                                                                                                                                                                                                                                                                                                                                                                                                                                                                                                                                                                                                                                                                                                                                                                                                                                                                                                                                                                                                                                                                                                                                                                                                                                                                                                                                                                                                                                                                                                                                           |
|------------------|--------------------------------------------------------------------------------------------------------------------------------------------------------------------------------------------------------------------------------------------------------------------------------------------------------------------------------------------------------------------------------------------------------------------------------------------------------------------------------------------------------------------------------------------------------------------------------------------------------------------------------------------------------------------------------------------------------------------------------------------------------------------------------------------------------------------------------------------------------------------------------------------------------------------------------------------------------------------------------------------------------------------------------------------------------------------------------------------------------------------------------------------------------------------------------------------------------------------------------------------------------------------------------------------------------------------------------------------------------------------------------------------------------------------------------------------------------------------------------------------------------------------------------------------------------------------------------------------------------------------------------------------------------------------------------------------------------------------------------------------------------------------------------------------------------------------------------------------------------------------------------------------------------------------------------------------------------------------------------------------------------------------------------------------------------------------------------------------------------------------------------|
| UNIT NO : A210   | T NO COSSECTION AND C |
| SUITE AREA :     | 347 Sq.ft                                                                                                                                                                                                                                                                                                                                                                                                                                                                                                                                                                                                                                                                                                                                                                                                                                                                                                                                                                                                                                                                                                                                                                                                                                                                                                                                                                                                                                                                                                                                                                                                                                                                                                                                                                                                                                                                                                                                                                                                                                                                                                                      |
| BALCONY AREA:    | 64 Sq.ft                                                                                                                                                                                                                                                                                                                                                                                                                                                                                                                                                                                                                                                                                                                                                                                                                                                                                                                                                                                                                                                                                                                                                                                                                                                                                                                                                                                                                                                                                                                                                                                                                                                                                                                                                                                                                                                                                                                                                                                                                                                                                                                       |
| TOTAL AREA :     | 411 Sq.ft                                                                                                                                                                                                                                                                                                                                                                                                                                                                                                                                                                                                                                                                                                                                                                                                                                                                                                                                                                                                                                                                                                                                                                                                                                                                                                                                                                                                                                                                                                                                                                                                                                                                                                                                                                                                                                                                                                                                                                                                                                                                                                                      |

### STUDIO

| LEVEL : SECOND F | LOOR      |
|------------------|-----------|
| UNIT NO : A211   |           |
| SUITE AREA :     | 347 Sq.ft |
| BALCONY AREA:    | 64 Sq.ft  |
| TOTAL AREA :     | 411 Sq.ft |

### STUDIO

| LEVEL : SECOND F | LOOR      |
|------------------|-----------|
| UNIT NO : A212   |           |
| SUITE AREA :     | 347 Sq.ft |
| BALCONY AREA:    | 64 Sq.ft  |
| TOTAL AREA :     | 411 Sq.ft |

### STUDIO

| LEVEL : SECOND F | LOOR      |
|------------------|-----------|
| UNIT NO : A213   |           |
| SUITE AREA :     | 345 Sq.ft |
| BALCONY AREA:    | 64 Sq.ft  |
| TOTAL AREA :     | 409 Sq.ft |

### STUDIO

| LEVEL : SECOND F | LOOR      |
|------------------|-----------|
| UNIT NO : A214   |           |
| SUITE AREA :     | 345 Sq.ft |
| BALCONY AREA:    | 64 Sq.ft  |
| TOTAL AREA:      | 409 Sq.ft |

### STUDIO

| LEVEL : SECOND F | LOOR      |
|------------------|-----------|
| UNIT NO : A215   |           |
| SUITE AREA :     | 347 Sq.ft |
| BALCONY AREA:    | 64 Sq.ft  |
| TOTAL AREA :     | 411 Sq.ft |

### STUDIO

| LEVEL : SECOND F | LOOR      |
|------------------|-----------|
| UNIT NO : A216   |           |
| SUITE AREA :     | 347 Sq.ft |
| BALCONY AREA:    | 64 Sq.ft  |
| TOTAL AREA:      | 411 Sq.ft |

### STUDIO

| LEVEL : SECOND F | LOOR      |
|------------------|-----------|
| UNIT NO : A217   |           |
| SUITE AREA :     | 347 Sq.ft |
| BALCONY AREA :   | 64 Sq.ft  |
| TOTAL AREA :     | 411 Sq.ft |

### STUDIO

| LEVEL : SECOND F | LOOR      |
|------------------|-----------|
| UNIT NO : A218   |           |
| SUITE AREA :     | 347 Sq.ft |
| BALCONY AREA:    | 64 Sq.ft  |
| TOTAL AREA :     | 411 Sq.ft |

### STUDIO

| LEVEL : SECOND F | LOOR      |
|------------------|-----------|
| UNIT NO : A219   |           |
| SUITE AREA :     | 347 Sq.ft |
| BALCONY AREA :   | 64 Sq.ft  |
| TOTAL AREA :     | 411 Sq.ft |

## 2 BHK

| LEVEL : SECOND F | LOOR       |
|------------------|------------|
| UNIT NO : A220   |            |
| SUITE AREA :     | 924 Sq.ft  |
| BALCONY AREA:    | 269 Sq.ft  |
| TOTAL AREA:      | 1193 Sq.ft |

#### 1 BHK

| LEVEL : SECOND F | LOOR      |
|------------------|-----------|
| UNIT NO : A221   |           |
| SUITE AREA:      | 667 Sq.ft |
| BALCONY AREA:    | 125 Sq.ft |
| TOTAL AREA :     | 792 Sq.ft |

### 1 BHK

| LEVEL : SECOND F | LOOR      |
|------------------|-----------|
| UNIT NO : A222   |           |
| SUITE AREA :     | 667 Sq.ft |
| BALCONY AREA :   | 132 Sq.ft |
| TOTAL AREA :     | 799 Sq.ft |

### 1 BHK

| LEVEL : SECOND F | LOOR      |
|------------------|-----------|
| UNIT NO : A223   |           |
| SUITE AREA :     | 667 Sq.ft |
| BALCONY AREA :   | 130 Sq.ft |
| TOTAL AREA :     | 797 Sq.ft |

### 1 BHK

| LEVEL : SECOND F | LOOR      |
|------------------|-----------|
| UNIT NO : A224   |           |
| SUITE AREA :     | 667 Sq.ft |
| BALCONY AREA:    | 106 Sq.ft |
| TOTAL AREA:      | 773 Sq.ft |

### 1 BHK

| LEVEL : SECOND F | LOOR      |
|------------------|-----------|
| UNIT NO : A225   |           |
| SUITE AREA :     | 611 Sq.ft |
| BALCONY AREA:    | 120 Sq.ft |
| TOTAL AREA :     | 731 Sq.ft |

### 1 BHK

| LEVEL : SECOND F | LOOR      |
|------------------|-----------|
| UNIT NO : A226   |           |
| SUITE AREA :     | 631 Sq.ft |
| BALCONY AREA:    | 114 Sq.ft |
| TOTAL AREA :     | 745 Sq.ft |

#### 1 BHK

| LEVEL : SECOND F | LOOR      |
|------------------|-----------|
| UNIT NO : A227   |           |
| SUITE AREA:      | 631 Sq.ft |
| BALCONY AREA:    | 165 Sq.ft |
| TOTAL AREA :     | 796 Sq.ft |

### 1 BHK

| LEVEL : SECOND F | LOOR      |
|------------------|-----------|
| UNIT NO : A228   |           |
| SUITE AREA :     | 631 Sq.ft |
| BALCONY AREA:    | 171 Sq.ft |
| TOTAL AREA :     | 802 Sq.ft |

### 1 BHK

| LEVEL : SECOND F | LOOR      |
|------------------|-----------|
| UNIT NO : A229   |           |
| SUITE AREA :     | 616 Sq.ft |
| BALCONY AREA :   | 165 Sq.ft |
| TOTAL AREA :     | 781 Sq.ft |

### STUDIO

| LEVEL : SECOND F | LOOR      |
|------------------|-----------|
| UNIT NO : A230   |           |
| SUITE AREA :     | 347 Sq.ft |
| BALCONY AREA:    | 43 Sq.ft  |
| TOTAL AREA:      | 390 Sq.ft |

### STUDIO

| LEVEL : SECOND F | LOOR      |
|------------------|-----------|
| UNIT NO : A231   |           |
| SUITE AREA :     | 347 Sq.ft |
| BALCONY AREA:    | 43 Sq.ft  |
| TOTAL AREA :     | 390 Sq.ft |

### STUDIO

| LEVEL : SECOND F | LOOR      |
|------------------|-----------|
| UNIT NO : A232   |           |
| SUITE AREA :     | 347 Sq.ft |
| BALCONY AREA :   | 45 Sq.ft  |
| TOTAL AREA :     | 392 Sq.ft |

### 2 BHK

| LEVEL : SECOND F | LOOR       |
|------------------|------------|
| UNIT NO : A233   |            |
| SUITE AREA :     | 982 Sq.ft  |
| BALCONY AREA:    | 544 Sq.ft  |
| TOTAL AREA:      | 1526 Sq.ft |

### 2 BHK

| LEVEL : SECOND F | LOOR       |
|------------------|------------|
| UNIT NO : A234   |            |
| SUITE AREA :     | 982 Sq.ft  |
| BALCONY AREA :   | 742 Sq.ft  |
| TOTAL AREA :     | 1724 Sq.ft |

### 1 BHK

| LEVEL : SECOND F | LOOR      |
|------------------|-----------|
| UNIT NO : A235   |           |
| SUITE AREA :     | 636 Sq.ft |
| BALCONY AREA :   | 167 Sq.ft |
| TOTAL AREA :     | 803 Sq.ft |

# 2 BHK

| LEVEL : SECOND F | LOOR       |
|------------------|------------|
| UNIT NO : A236   |            |
| SUITE AREA :     | 922 Sq.ft  |
| BALCONY AREA:    | 223 Sq.ft  |
| TOTAL AREA:      | 1145 Sq.ft |

### STUDIO

| LEVEL : SECOND F | LOOR      |
|------------------|-----------|
| UNIT NO : A237   |           |
| SUITE AREA :     | 347 Sq.ft |
| BALCONY AREA:    | 66 Sq.ft  |
| TOTAL AREA:      | 413 Sq.ft |

### STUDIO

| LEVEL : SECOND F | LOOR      |
|------------------|-----------|
| UNIT NO : A238   |           |
| SUITE AREA :     | 347 Sq.ft |
| BALCONY AREA:    | 64 Sq.ft  |
| TOTAL AREA :     | 411 Sq.ft |

## STUDIO

| LEVEL : SECOND F | LOOR      |
|------------------|-----------|
| UNIT NO : A239   |           |
| SUITE AREA :     | 347 Sq.ft |
| BALCONY AREA:    | 48 Sq.ft  |
| TOTAL AREA:      | 395 Sq.ft |

### 1 BHK

| LEVEL : SECOND F | LOOR      |
|------------------|-----------|
| UNIT NO : A240   |           |
| SUITE AREA :     | 631 Sq.ft |
| BALCONY AREA:    | 158 Sq.ft |
| TOTAL AREA:      | 789 Sq.ft |

### 1 BHK

| LEVEL : SECOND F | LOOR      |
|------------------|-----------|
| UNIT NO : A241   |           |
| SUITE AREA :     | 623 Sq.ft |
| BALCONY AREA:    | 90 Sq.ft  |
| TOTAL AREA :     | 713 Sq.ft |

### 1 BHK

| LEVEL : SECOND F | LOOR      |
|------------------|-----------|
| UNIT NO : A242   |           |
| SUITE AREA :     | 672 Sq.ft |
| BALCONY AREA:    | 144 Sq.ft |
| TOTAL AREA:      | 816 Sq.ft |

#### 2 BHK

| LEVEL : SECOND F | LOOR       |
|------------------|------------|
| UNIT NO : A243   |            |
| SUITE AREA :     | 931 Sq.ft  |
| BALCONY AREA:    | 175 Sq.ft  |
| TOTAL AREA:      | 1106 Sq.ft |

### STUDIO

| LEVEL : SECOND F | LOOR      |
|------------------|-----------|
| UNIT NO : B201   |           |
| SUITE AREA :     | 347 Sq.ft |
| BALCONY AREA:    | 85 Sq.ft  |
| TOTAL AREA :     | 432 Sq.ft |

### STUDIO

| LEVEL : SECOND F | LOOR      |
|------------------|-----------|
| UNIT NO : B202   |           |
| SUITE AREA :     | 347 Sq.ft |
| BALCONY AREA :   | 85 Sq.ft  |
| TOTAL AREA :     | 432 Sq.ft |

### STUDIO

| LEVEL : SECOND F | LOOR      |
|------------------|-----------|
| UNIT NO : B203   |           |
| SUITE AREA :     | 347 Sq.ft |
| BALCONY AREA:    | 85 Sq.ft  |
| TOTAL AREA:      | 432 Sq.ft |

### STUDIO

| LEVEL : SECOND FLOOR |           |
|----------------------|-----------|
| UNIT NO : B204       |           |
| SUITE AREA :         | 347 Sq.ft |
| BALCONY AREA :       | 86 Sq.ft  |
| TOTAL AREA :         | 433 Sq.ft |

### STUDIO

| LEVEL : SECOND F | LOOR      |
|------------------|-----------|
| UNIT NO : B205   |           |
| SUITE AREA :     | 351 Sq.ft |
| BALCONY AREA :   | 86 Sq.ft  |
| TOTAL AREA :     | 437 Sq.ft |

### STUDIO

| LEVEL : SECOND F | LOOR      |
|------------------|-----------|
| UNIT NO : B206   |           |
| SUITE AREA :     | 347 Sq.ft |
| BALCONY AREA :   | 84 Sq.ft  |
| TOTAL AREA :     | 431 Sq.ft |

### 2 BHK

| LEVEL : SECOND F | LOOR       |
|------------------|------------|
| UNIT NO : B207   |            |
| SUITE AREA :     | 988 Sq.ft  |
| BALCONY AREA:    | 533 Sq.ft  |
| TOTAL AREA:      | 1521 Sq.ft |

### 2 BHK

| LEVEL : SECOND F | LOOR       |
|------------------|------------|
| UNIT NO : B208   |            |
| SUITE AREA :     | 982 Sq.ft  |
| BALCONY AREA:    | 990 Sq.ft  |
| TOTAL AREA :     | 1972 Sq.ft |

### STUDIO

| LEVEL : SECOND F | LOOR      |
|------------------|-----------|
| UNIT NO : B209   |           |
| SUITE AREA :     | 347 Sq.ft |
| BALCONY AREA :   | 66 Sq.ft  |
| TOTAL AREA :     | 413 Sq.ft |

### STUDIO

| LEVEL : SECOND F | LOOR      |
|------------------|-----------|
| UNIT NO : B210   |           |
| SUITE AREA :     | 347 Sq.ft |
| BALCONY AREA:    | 64 Sq.ft  |
| TOTAL AREA :     | 411 Sq.ft |

### STUDIO

| LEVEL : SECOND F | LOOR      |
|------------------|-----------|
| UNIT NO : B211   |           |
| SUITE AREA :     | 347 Sq.ft |
| BALCONY AREA:    | 64 Sq.ft  |
| TOTAL AREA :     | 411 Sq.ft |

### STUDIO

| LEVEL : SECOND F | LOOR      |
|------------------|-----------|
| UNIT NO : B212   |           |
| SUITE AREA :     | 347 Sq.ft |
| BALCONY AREA:    | 64 Sq.ft  |
| TOTAL AREA :     | 411 Sq.ft |

### STUDIO

| LEVEL : SECOND F | LOOR      |
|------------------|-----------|
| UNIT NO : B213   |           |
| SUITE AREA :     | 347 Sq.ft |
| BALCONY AREA:    | 64 Sq.ft  |
| TOTAL AREA :     | 411 Sq.ft |

### STUDIO

| LEVEL : SECOND F | LOOP      |
|------------------|-----------|
|                  | LOOK      |
| UNIT NO : B214   |           |
| SUITE AREA :     | 347 Sq.ft |
| BALCONY AREA:    | 64 Sq.ft  |
| TOTAL AREA :     | 411 Sq.ft |

### STUDIO

| LEVEL : SECOND F | LOOR      |
|------------------|-----------|
| UNIT NO : B215   |           |
| SUITE AREA :     | 632 Sq.ft |
| BALCONY AREA:    | 169 Sq.ft |
| TOTAL AREA :     | 801 Sq.ft |

### 1 BHK

| LEVEL : SECOND F | LOOR      |
|------------------|-----------|
| UNIT NO : B216   |           |
| SUITE AREA :     | 672 Sq.ft |
| BALCONY AREA:    | 217 Sq.ft |
| TOTAL AREA:      | 889 Sq.ft |

### STUDIO

| LEVEL : SECOND F | LOOR      |
|------------------|-----------|
| UNIT NO : B217   |           |
| SUITE AREA :     | 347 Sq.ft |
| BALCONY AREA :   | 54 Sq.ft  |
| TOTAL AREA:      | 401 Sq.ft |

### STUDIO

| LEVEL : SECOND F | LOOR      |
|------------------|-----------|
| UNIT NO : B218   |           |
| SUITE AREA :     | 347 Sq.ft |
| BALCONY AREA:    | 52 Sq.ft  |
| TOTAL AREA:      | 399 Sq.ft |

### STUDIO

| LEVEL : SECOND F | LOOR      |
|------------------|-----------|
| UNIT NO : B219   |           |
| SUITE AREA :     | 347 Sq.ft |
| BALCONY AREA:    | 52 Sq.ft  |
| TOTAL AREA:      | 399 Sq.ft |

### 1BHK

| LEVEL : SECOND F | LOOR      |
|------------------|-----------|
| UNIT NO : B220   |           |
| SUITE AREA :     | 631 Sq.ft |
| BALCONY AREA:    | 161 Sq.ft |
| TOTAL AREA :     | 792 Sq.ft |

### 1BHK

| LEVEL : SECOND F | LOOR      |
|------------------|-----------|
| UNIT NO : B221   |           |
| SUITE AREA :     | 631 Sq.ft |
| BALCONY AREA:    | 133 Sq.ft |
| TOTAL AREA:      | 764 Sq.ft |

#### 1BHK

| LEVEL : SECOND F | LOOR      |
|------------------|-----------|
| UNIT NO : B222   |           |
| SUITE AREA :     | 631 Sq.ft |
| BALCONY AREA:    | 118 Sq.ft |
| TOTAL AREA :     | 749 Sq.ft |

#### 1BHK

| LEVEL : SECOND F | LOOR      |
|------------------|-----------|
| UNIT NO : B223   |           |
| SUITE AREA :     | 631 Sq.ft |
| BALCONY AREA:    | 126 Sq.ft |
| TOTAL AREA:      | 757 Sq.ft |

#### 1BHK

| LEVEL : SECOND F | LOOR      |
|------------------|-----------|
| UNIT NO : B224   |           |
| SUITE AREA :     | 631 Sq.ft |
| BALCONY AREA:    | 142 Sq.ft |
| TOTAL AREA :     | 773 Sq.ft |

### STUDIO

| LEVEL : SECOND F | LOOR      |
|------------------|-----------|
| UNIT NO : B225   |           |
| SUITE AREA :     | 347 Sq.ft |
| BALCONY AREA:    | 40 Sq.ft  |
| TOTAL AREA :     | 387 Sq.ft |

### STUDIO

| LEVEL : SECOND F | LOOR      |
|------------------|-----------|
| UNIT NO : B226   |           |
| SUITE AREA:      | 347 Sq.ft |
| BALCONY AREA:    | 40 Sq.ft  |
| TOTAL AREA:      | 387 Sq.ft |

## 2 BHK

| LEVEL : SECOND F | LOOR       |
|------------------|------------|
| UNIT NO : B227   |            |
| SUITE AREA :     | 979 Sq.ft  |
| BALCONY AREA:    | 552 Sq.ft  |
| TOTAL AREA:      | 1531 Sq.ft |

#### 2 BHK

| LEVEL : SECOND F | LOOR       |
|------------------|------------|
| UNIT NO : B228   |            |
| SUITE AREA :     | 979 Sq.ft  |
| BALCONY AREA:    | 783 Sq.ft  |
| TOTAL AREA:      | 1762 Sq.ft |

### 1 BHK

| LEVEL : SECOND F | LOOR      |
|------------------|-----------|
| UNIT NO : B229   |           |
| SUITE AREA :     | 636 Sq.ft |
| BALCONY AREA :   | 175 Sq.ft |
| TOTAL AREA :     | 811 Sq.ft |

## STUDIO

| LEVEL : SECOND F | LOOR      |
|------------------|-----------|
| UNIT NO : B230   |           |
| SUITE AREA :     | 351 Sq.ft |
| BALCONY AREA:    | 65 Sq.ft  |
| TOTAL AREA :     | 416 Sq.ft |

### STUDIO

| LEVEL : SECOND F | LOOR      |   |
|------------------|-----------|---|
| UNIT NO : B231   |           | Ī |
| SUITE AREA:      | 347 Sq.ft |   |
| BALCONY AREA:    | 64 Sq.ft  |   |
| TOTAL AREA :     | 411 Sq.ft | Ì |

## STUDIO

| LEVEL : SECOND F | LOOR      |
|------------------|-----------|
| UNIT NO : B232   |           |
| SUITE AREA :     | 347 Sq.ft |
| BALCONY AREA:    | 64 Sq.ft  |
| TOTAL AREA :     | 411 Sq.ft |

### STUDIO

| LEVEL : SECOND F | LOOR      |
|------------------|-----------|
| UNIT NO : B233   |           |
| SUITE AREA :     | 347 Sq.ft |
| BALCONY AREA:    | 63 Sq.ft  |
| TOTAL AREA:      | 410 Sq.ft |

## STUDIO

| LEVEL : SECOND F | LOOR      |
|------------------|-----------|
| UNIT NO : B234   |           |
| SUITE AREA :     | 347 Sq.ft |
| BALCONY AREA:    | 31 Sq.ft  |
| TOTAL AREA:      | 378 Sq.ft |

### STUDIO

| LEVEL : SECOND F | LOOR      |
|------------------|-----------|
| UNIT NO : B235   |           |
| SUITE AREA :     | 347 Sq.ft |
| BALCONY AREA:    | 54 Sq.ft  |
| TOTAL AREA :     | 401 Sq.ft |

### STUDIO

| LEVEL : SECOND F | LOOR      |
|------------------|-----------|
| UNIT NO : B236   |           |
| SUITE AREA :     | 347 Sq.ft |
| BALCONY AREA:    | 46 Sq.ft  |
| TOTAL AREA:      | 393 Sq.ft |

## STUDIO

| LEVEL : SECOND F | LOOR      |
|------------------|-----------|
| UNIT NO : B237   | 20        |
| SUITE AREA :     | 347 Sq.ft |
| BALCONY AREA:    | 63 Sq.ft  |
| TOTAL AREA:      | 410 Sq.ft |

## STUDIO

| LEVEL : SECOND F | LOOR      |
|------------------|-----------|
| UNIT NO : B238   |           |
| SUITE AREA :     | 351 Sq.ft |
| BALCONY AREA:    | 64 Sq.ft  |
| TOTAL AREA :     | 415 Sq.ft |