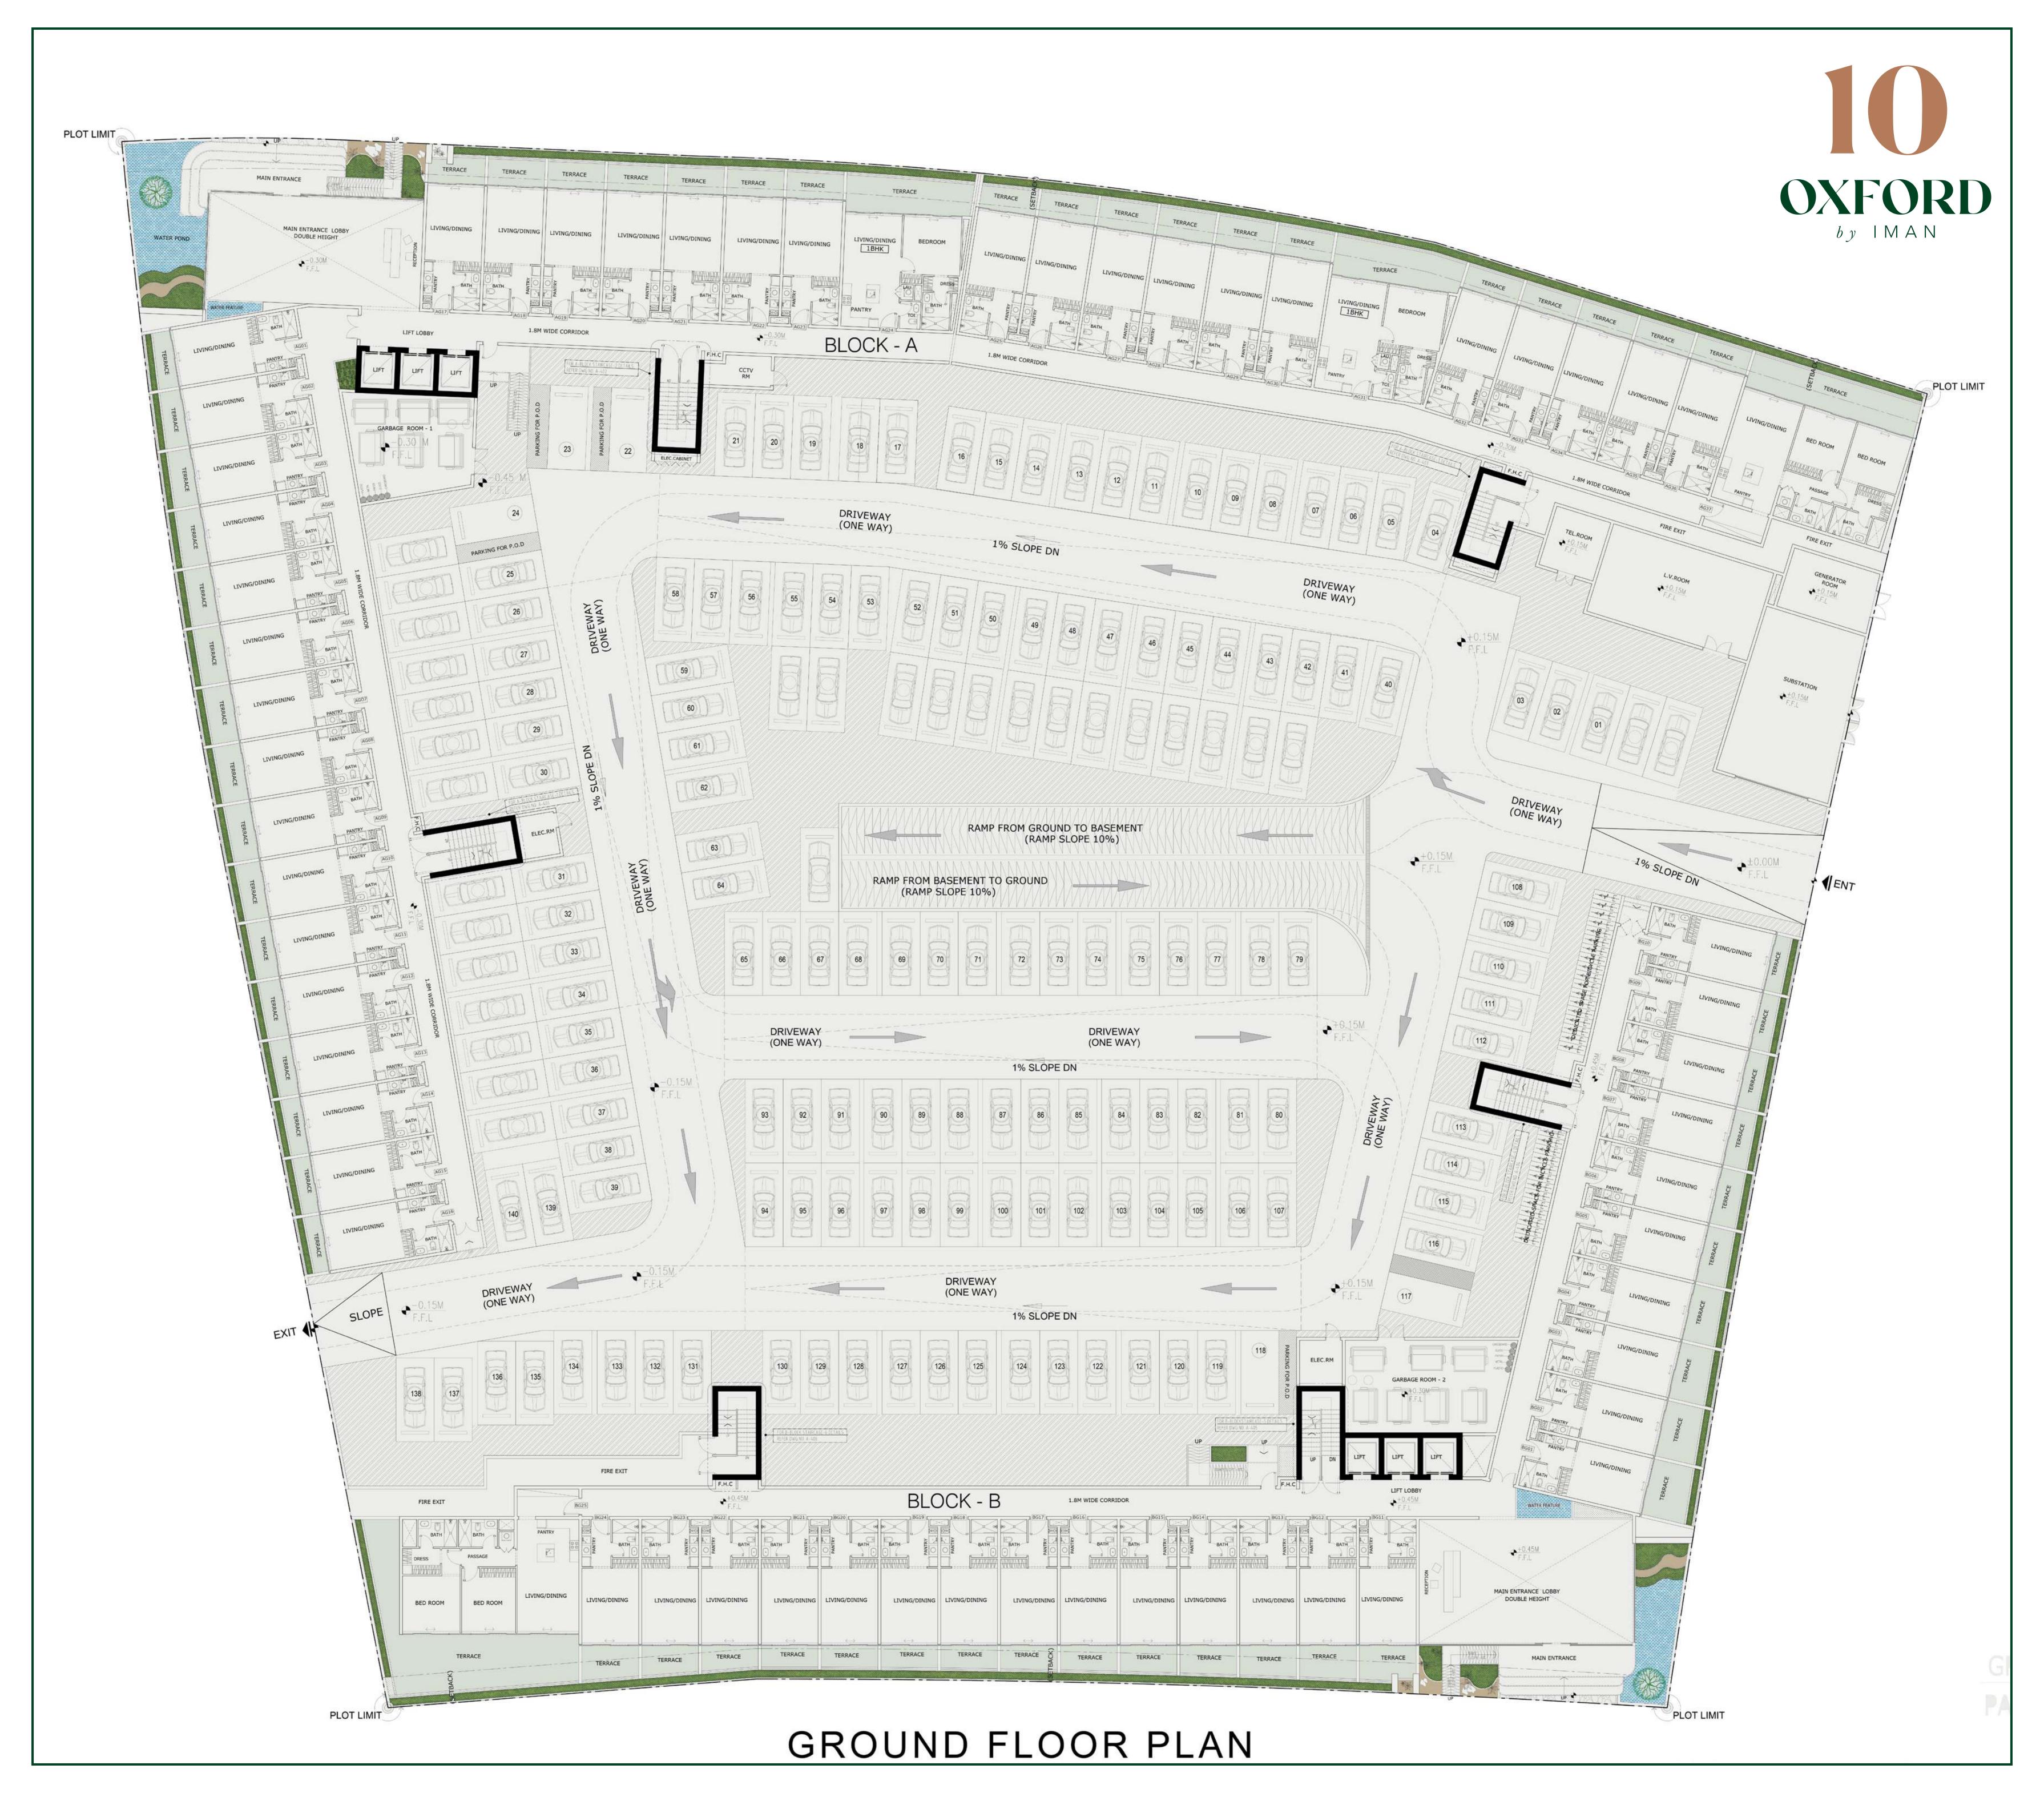

### STUDIO

| LEVEL : GROUND F | LOOR      |
|------------------|-----------|
| UNIT NO : AG01   |           |
| SUITE AREA :     | 347 Sq.ft |
| BALCONY AREA:    | 81 Sq.ft  |
| TOTAL AREA :     | 428 Sq.ft |







### STUDIO

| LEVEL : GROUND F | LOOR      |
|------------------|-----------|
| UNIT NO : AG02   |           |
| SUITE AREA :     | 347 Sq.ft |
| BALCONY AREA:    | 88 Sq.ft  |
| TOTAL AREA :     | 435 Sq.ft |







### STUDIO

| LEVEL : GROUND F | LOOR      |
|------------------|-----------|
| UNIT NO : AG03   |           |
| SUITE AREA :     | 347 Sq.ft |
| BALCONY AREA:    | 93 Sq.ft  |
| TOTAL AREA :     | 440 Sq.ft |







### STUDIO

| LEVEL : GROUND F | LOOR      |
|------------------|-----------|
| UNIT NO : AG04   |           |
| SUITE AREA :     | 3