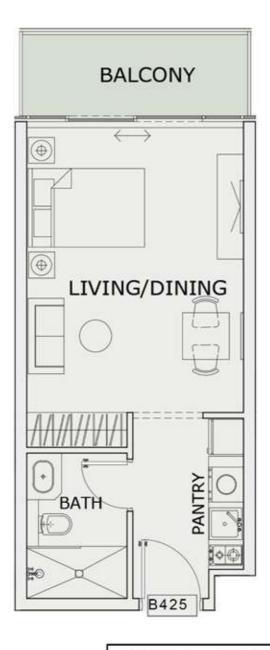

| 979 Sq.ft  |
| BALCONY AREA :   | 546 Sq.ft  |
| TOTAL AREA :     | 1525 Sq.ft |





ROAD

ALLEY

## 2 BHK

| LEVEL : FOURTH FLOOR |            |
|----------------------|------------|
| UNIT NO : B422       | -77        |
| SUITE AREA :         | 984 Sq.ft  |
| BALCONY AREA:        | 754 Sq.ft  |
| TOTAL AREA:          | 1738 Sq.ft |





ROAD



## STUDIO

| LEVEL : FOURTH FI | LOOR      |
|-------------------|-----------|
| UNIT NO : B423    | str       |
| SUITE AREA:       | 351 Sq.ft |
| BALCONY AREA:     | 65 Sq.ft  |
| TOTAL AREA :      | 416 Sq.ft |





ROAD



## STUDIO

| LEVEL : FOURTH FI | LOOR      |
|-------------------|-----------|
| UNIT NO : B424    | 379       |
| SUITE AREA:       | 347 Sq.ft |
| BALCONY AREA:     | 64 Sq.ft  |
| TOTAL AREA :      | 411 Sq.ft |





ROAD



## STUDIO

| 20                |           |
|-------------------|-----------|
| LEVEL : FOURTH FL | OOR       |
| UNIT NO : B425    |           |
| SUITE AREA:       | 347 Sq.ft |
| BALCONY AREA:     | 64 Sq.ft  |
| TOTAL AREA:       | 411 Sq.ft |





ROAD



#### STUDIO

| LEVEL : FOURTH F | LOOR      |
|------------------|-----------|
| UNIT NO : B426   | 479       |
| SUITE AREA :     | 347 Sq.ft |
| BALCONY AREA:    | 39 Sq.ft  |
| TOTAL AREA :     | 386 Sq.ft |





ROAD



## STUDIO

| LEVEL : FOURTH FI | OOR       |
|-------------------|-----------|
| UNIT NO : B427    |           |
| SUITE AREA :      | 347 Sq.ft |
| BALCONY AREA:     | 44 Sq.ft  |
| TOTAL AREA :      | 391 Sq.ft |





ROAD



## STUDIO

| 200              |           |
|------------------|-----------|