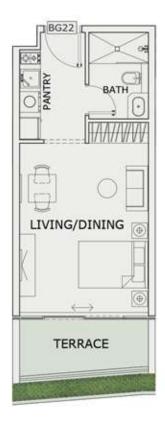

### STUDIO

| LEVEL : GROUND F | LOOR      |
|------------------|-----------|
| UNIT NO : BG22   |           |
| SUITE AREA :     | 347 Sq.ft |
| BALCONY AREA:    | 72 Sq.ft  |
| TOTAL AREA :     | 419 Sq.ft |