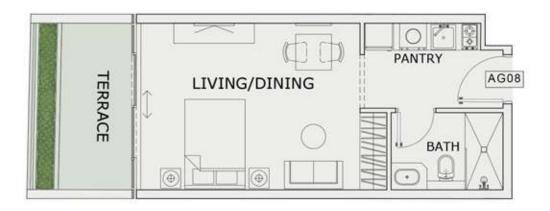

### STUDIO

| LEVEL : GROUND F | LOOR      |
|------------------|-----------|
| UNIT NO : AG08   |           |
| SUITE AREA :     | 347 Sq.ft |
| BALCONY AREA:    | 101 Sq.ft |
| TOTAL AREA :     | 448 Sq.ft |