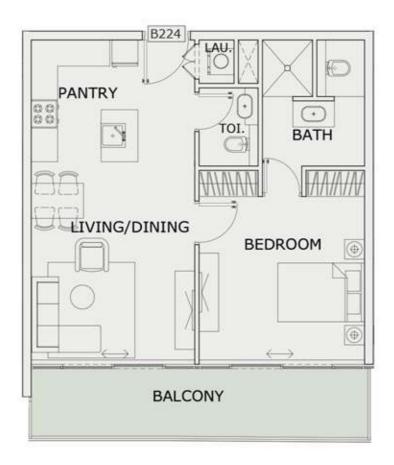

| UNIT NO : B220   |           |
| SUITE AREA :     | 631 Sq.ft |
| BALCONY AREA:    | 161 Sq.ft |
| TOTAL AREA :     | 792 Sq.ft |





ROAD



### 1BHK

| LEVEL : SECOND F | LOOR      |
|------------------|-----------|
| UNIT NO : B221   |           |
| SUITE AREA :     | 631 Sq.ft |
| BALCONY AREA:    | 133 Sq.ft |
| TOTAL AREA:      | 764 Sq.ft |





ROAD



#### 1BHK

| LEVEL : SECOND F | LOOR      |
|------------------|-----------|
| UNIT NO : B222   |           |
| SUITE AREA :     | 631 Sq.ft |
| BALCONY AREA:    | 118 Sq.ft |
| TOTAL AREA :     | 749 Sq.ft |





ROAD



#### 1BHK

| LEVEL : SECOND F | LOOR      |
|------------------|-----------|
| UNIT NO : B223   |           |
| SUITE AREA :     | 631 Sq.ft |
| BALCONY AREA:    | 126 Sq.ft |
| TOTAL AREA:      | 757 Sq.ft |





ROAD



#### 1BHK

| LEVEL : SECOND F | LOOR      |
|------------------|-----------|
| UNIT NO : B224   |           |
| SUITE AREA :     | 631 Sq.ft |
| BALCONY AREA:    | 142 Sq.ft |
| TOTAL AREA :     | 773 Sq.ft |





ROAD



### STUDIO

| LEVEL : SECOND F | LOOR      |
|------------------|-----------|
| UNIT NO : B225   |           |
| SUITE AREA :     | 347 Sq.ft |
| BALCONY AREA:    | 40 Sq.ft  |
| TOTAL AREA :     | 387 Sq.ft |





ROAD



### STUDIO

| LEVEL : SECOND F | LOOR      |
|------------------|-----------|
| UNIT NO : B226   |           |
| SUITE AREA:      | 347 Sq.ft |
| BALCONY AREA:    | 40 Sq.ft  |
| TOTAL AREA:      | 387 Sq.ft |





ROAD



## 2 BHK

| LEVEL : SECOND F | LOOR       |
|------------------|------------|
| UNIT NO : B227   |            |
| SUITE AR