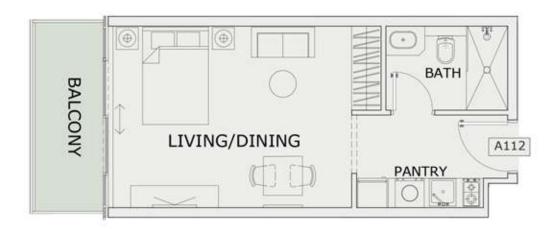

### STUDIO

| LEVEL : FIRST FLO | OR        |
|-------------------|-----------|
| UNIT NO : A112    |           |
| SUITE AREA :      | 347 Sq.ft |
| BALCONY AREA:     | 64 Sq.ft  |
| TOTAL AREA :      | 411 Sq.ft |