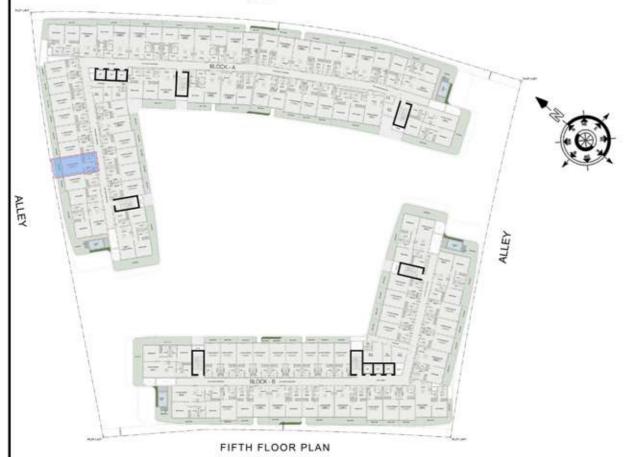

A :      | 352 Sq.ft |
| BALCONY AREA:     | 65 Sq.ft  |
| TOTAL AREA:       | 417 Sq.ft |





ROAD



#### 2 BHK

| LEVEL : FIFTH FLO | OR         |
|-------------------|------------|
| UNIT NO : A506    | 77         |
| SUITE AREA :      | 982 Sq.ft  |
| BALCONY AREA:     | 517 Sq.ft  |
| TOTAL AREA:       | 1504 Sq.ft |





ROAD



#### 2 BHK

| LEVEL : FIFTH FLO | OR         |
|-------------------|------------|
| UNIT NO : A507    | -29        |
| SUITE AREA :      | 982 Sq.ft  |
| BALCONY AREA:     | 622 Sq.ft  |
| TOTAL AREA:       | 1604 Sq.ft |





ROAD



## STUDIO

| LEVEL : FIFTH FLO | OR        |
|-------------------|-----------|
| UNIT NO : A508    | - 10      |
| SUITE AREA :      | 347 Sq.ft |
| BALCONY AREA:     | 65 Sq.ft  |
| TOTAL AREA:       | 412 Sq.ft |





ROAD



## STUDIO

| LEVEL : FIFTH FLO | OR        |
|-------------------|-----------|
| UNIT NO : A509    | 379       |
| SUITE AREA:       | 345 Sq.ft |
| BALCONY AREA:     | 64 Sq.ft  |
| TOTAL AREA :      | 409 Sq.ft |





ROAD



## STUDIO

| LEVEL : FIFTH FLO | OR        |
|-------------------|-----------|
| UNIT NO : A510    | str       |
| SUITE AREA :      | 345 Sq.ft |
| BALCONY AREA:     | 64 Sq.ft  |
| TOTAL AREA :      | 409 Sq.ft |





ROAD



## STUDIO

| LEVEL : FIFTH FLO | OR        |
|-------------------|-----------|
| UNIT NO : A511    | 379       |
| SUITE AREA:       | 347 Sq.ft |
| BALCONY AREA:     | 64 Sq.ft  |
| TOTAL AREA :      | 411 Sq.ft |





ROAD



## STUDIO

| LEVEL : FIFTH FLO | OR        |
|-------------------|-----------|
| UNIT NO : A512    |           |
|