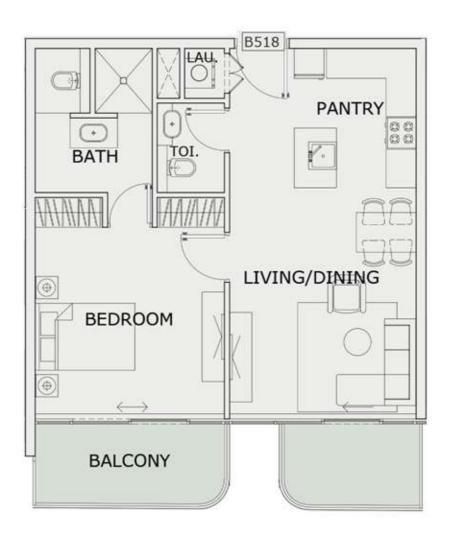

### STUDIO

| LEVEL : GROUND F | LOOR      |
|------------------|-----------|
| UNIT NO : AG01   |           |
| SUITE AREA :     | 347 Sq.ft |
| BALCONY AREA:    | 81 Sq.ft  |
| TOTAL AREA :     | 428 Sq.ft |