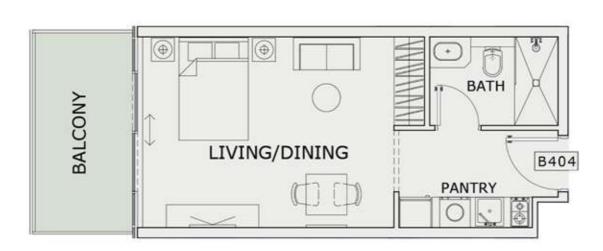

### STUDIO

| LEVEL : FIRST FLO | OR        |
|-------------------|-----------|
| UNIT NO : B104    |           |
| SUITE AREA :      | 347 Sq.ft |
| BALCONY AREA:     | 87 Sq.ft  |
| TOTAL AREA :      | 434 Sq.ft |