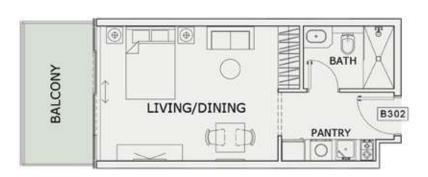

## STUDIO

| LEVEL : THIRD FLO | OR        |
|-------------------|-----------|
| UNIT NO : B302    |           |
| SUITE AREA:       | 347 Sq.ft |
| BALCONY AREA:     | 85 Sq.ft  |
| TOTAL AREA :      | 432 Sq.ft |