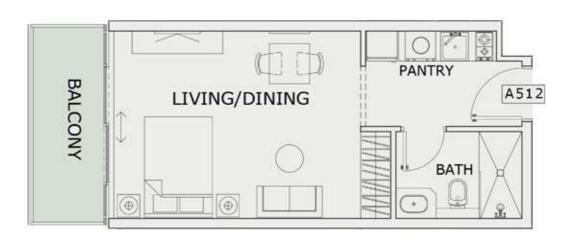

10      |
| SUITE AREA :      | 347 Sq.ft |
| BALCONY AREA:     | 65 Sq.ft  |
| TOTAL AREA:       | 412 Sq.ft |





ROAD



## STUDIO

| LEVEL : FIFTH FLO | OR        |
|-------------------|-----------|
| UNIT NO : A509    | 379       |
| SUITE AREA:       | 345 Sq.ft |
| BALCONY AREA:     | 64 Sq.ft  |
| TOTAL AREA :      | 409 Sq.ft |





ROAD



## STUDIO

| LEVEL : FIFTH FLO | OR        |
|-------------------|-----------|
| UNIT NO : A510    | str       |
| SUITE AREA :      | 345 Sq.ft |
| BALCONY AREA:     | 64 Sq.ft  |
| TOTAL AREA :      | 409 Sq.ft |





ROAD



## STUDIO

| LEVEL : FIFTH FLO | OR        |
|-------------------|-----------|
| UNIT NO : A511    | 379       |
| SUITE AREA:       | 347 Sq.ft |
| BALCONY AREA:     | 64 Sq.ft  |
| TOTAL AREA :      | 411 Sq.ft |





ROAD



## STUDIO

| LEVEL : FIFTH FLO | OR        |
|-------------------|-----------|
| UNIT NO : A512    |           |
| SUITE AREA :      | 347 Sq.ft |
| BALCONY AREA:     | 64 Sq.ft  |
| TOTAL AREA :      | 411 Sq.ft |





ROAD



## STUDIO

| LEVEL : FIFTH FLO | OR        |
|-------------------|-----------|
| UNIT NO : A513    | 150       |
| SUITE AREA:       | 347 Sq.ft |
| BALCONY AREA:     | 64 Sq.ft  |
| TOTAL AREA :      | 411 Sq.ft |





ROAD



## STUDIO

| LEVEL : FIFTH FLO | OR        |
|-------------------|-----------|
| UNIT NO : A514    | - 17      |
| SUITE AREA :      | 347 Sq.ft |
| BALCONY AREA:     | 64 Sq.ft  |
| TOTAL AREA :      | 411 Sq.ft |





ROAD



## STUDIO

| LEVEL : FIFTH FLO | OR        |
|-------------------|-----------|
| UNIT NO : A515    | · P)