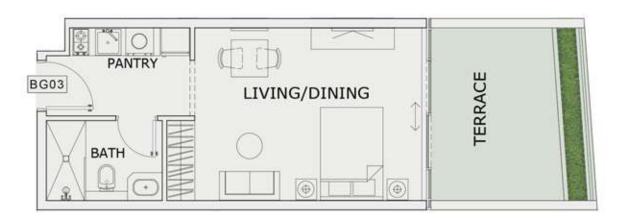

### STUDIO

| LEVEL : GROUND F | LOOR      |
|------------------|-----------|
| UNIT NO : BG03   |           |
| SUITE AREA :     | 347 Sq.ft |
| BALCONY AREA:    | 124 Sq.ft |
| TOTAL AREA :     | 471 Sq.ft |