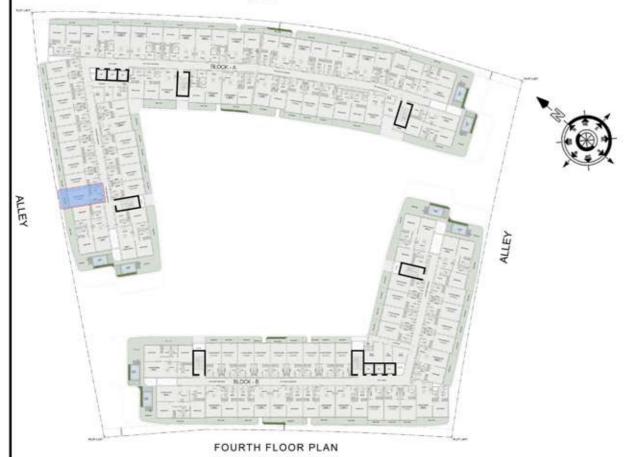

## 1 BHK

| LEVEL : FOURTH FLOOR |           |
|----------------------|-----------|
| UNIT NO : A401       | - 17      |
| SUITE AREA :         | 632 Sq.ft |
| BALCONY AREA:        | 83 Sq.ft  |
| TOTAL AREA:          | 715 Sq.ft |

# STUDIO

| LEVEL : FOURTH F | LOOR      |
|------------------|-----------|
| UNIT NO : A402   | 379       |
| SUITE AREA :     | 347 Sq.ft |
| BALCONY AREA:    | 66 Sq.ft  |
| TOTAL AREA :     | 413 Sq.ft |

# STUDIO

|                   | 111       |
|-------------------|-----------|
| LEVEL : FOURTH FI | LOOR      |
| UNIT NO : A403    | - 579     |
| SUITE AREA :      | 347 Sq.ft |
| BALCONY AREA:     | 64 Sq.ft  |
| TOTAL AREA:       | 411 Sq.ft |

# STUDIO

| LEVEL : FOURTH FI | LOOR      |
|-------------------|-----------|
| UNIT NO : A404    | . 19      |
| SUITE AREA:       | 347 Sq.ft |
| BALCONY AREA:     | 64 Sq.ft  |
| TOTAL AREA :      | 411 Sq.ft |

# STUDIO

| LEVEL : FOURTH FI | LOOR      |
|-------------------|-----------|
| UNIT NO : A405    | · 170     |
| SUITE AREA :      | 352 Sq.ft |
| BALCONY AREA:     | 65 Sq.ft  |
| TOTAL AREA:       | 417 Sq.ft |

### 2 BHK

| LEVEL : FOURTH FLOOR |            |
|----------------------|------------|
| UNIT NO : A406       | -17        |
| SUITE AREA :         | 984 Sq.ft  |
| BALCONY AREA:        | 703 Sq.ft  |
| TOTAL AREA:          | 1687 Sq.ft |

### 2 BHK

| LEVEL : FOURTH F | LOOR       |
|------------------|------------|
| UNIT NO : A407   | -77        |
| SUITE AREA :     | 979 Sq.ft  |
| BALCONY AREA:    | 623 Sq.ft  |
| TOTAL AREA:      | 1602 Sq.ft |

# STUDIO

| LEVEL : FOURTH FI | LOOR      |
|-------------------|-----------|
| UNIT NO : A408    |           |
| SUITE AREA :      | 347 Sq.ft |
| BALCONY AREA:     | 64 Sq.ft  |
| TOTAL AREA :      | 411 Sq.ft |