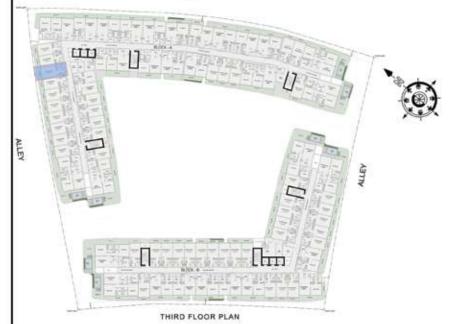

### 1 BHK

| LEVEL : THIRD FLO | OR        |
|-------------------|-----------|
| UNIT NO : A301    |           |
| SUITE AREA:       | 632 Sq.ft |
| BALCONY AREA:     | 83 Sq.ft  |
| TOTAL AREA:       | 715 Sq.ft |

### STUDIO

| LEVEL : THIRD FLO | OR        |
|-------------------|-----------|
| UNIT NO : A302    |           |
| SUITE AREA:       | 347 Sq.ft |
| BALCONY AREA:     | 66 Sq.ft  |
| TOTAL AREA:       | 413 Sq.ft |

### STUDIO

| LEVEL : THIRD FLO | OR        |
|-------------------|-----------|
| UNIT NO : A303    |           |
| SUITE AREA:       | 347 Sq.ft |
| BALCONY AREA:     | 64 Sq.ft  |
| TOTAL AREA :      | 411 Sq.ft |

### STUDIO

| LEVEL : THIRD FLO | OR        |
|-------------------|-----------|
| UNIT NO : A304    |           |
| SUITE AREA:       | 347 Sq.ft |
| BALCONY AREA:     | 64 Sq.ft  |
| TOTAL AREA :      | 411 Sq.ft |

## STUDIO

| LEVEL : THIRD FLO | OR        |
|-------------------|-----------|
| UNIT NO : A305    |           |
| SUITE AREA:       | 352 Sq.ft |
| BALCONY AREA:     | 65 Sq.ft  |
| TOTAL AREA:       | 417 Sq.ft |

### STUDIO

| LEVEL : THIRD FLO | OR        |
|-------------------|-----------|
| UNIT NO : A306    |           |
| SUITE AREA:       | 352 Sq.ft |
| BALCONY AREA:     | 66 Sq.ft  |
| TOTAL AREA:       | 418 Sq.ft |

#### 2 BHK

| LEVEL : THIRD FLO | OOR        |
|-------------------|------------|
| UNIT NO : A307    |            |
| SUITE AREA:       | 982 Sq.ft  |
| BALCONY AREA:     | 702 Sq.ft  |
| TOTAL AREA :      | 1684 Sq.ft |

#### 2 BHK

| LEVEL : THIRD FLO | OOR        |
|-------------------|------------|
| UNIT NO : A308    |            |
| SUITE AREA:       | 982 Sq.ft  |
| BALCONY AREA:     | 623 Sq.ft  |
| TOTAL AREA:       | 1605 Sq.ft |

## STUDIO

| LEVEL : THIRD FLO | OR        |
|-------------------|-----------|
| UNIT NO : A309    |           |
| SUITE AREA:       | 347 Sq.ft |
| BALCONY AREA:     | 66 Sq.ft  |
| TOTAL AREA:       | 413 Sq.ft |

## STUDIO

| LEVEL : THIRD FLO | OR        |
|-------------------|-----------|
| UNIT NO : A310    |           |
| SUITE AREA:       | 347 Sq.ft |
| BALCONY AREA:     | 64 Sq.ft  |
| TOTAL AREA :      | 411 Sq.ft |

## STUDIO

| LEVEL : THIRD FLO | OR        |
|-------------------|-----------|
| UNIT NO : A311    |           |
| SUITE AREA:       | 347 Sq.ft |
| BALCONY AREA:     | 64 Sq.ft  |
| TOTAL AREA :      | 411 Sq.ft |

### STUDIO

| LEVEL : THIRD FLO | OR        |
|-------------------|-----------|
| UNIT NO : A312    |           |
| SUITE AREA:       | 347 Sq.ft |
| BALCONY AREA:     | 64 Sq.ft  |
| TOTAL AREA:       | 411 Sq.ft |

## STUDIO

| LEVEL : THIRD FLO | OR        |
|-------------------|-----------|
| UNIT NO : A313    |           |
| SUITE AREA:       | 347 Sq.ft |
| BALCONY AREA:     | 64 Sq.ft  |
| TOTAL AREA :      | 411 Sq.ft |

## STUDIO

| LEVEL : THIRD FLO | OR        |
|-------------------|-----------|
| UNIT NO : A314    |           |
| SUITE AREA:       | 347 Sq.ft |
| BALCONY AREA:     | 64 Sq.ft  |
| TOTAL AREA:       | 411 Sq.ft |

### STUDIO

| LEVEL : THIRD FLO | OR        |
|-------------------|-----------|
| UNIT NO : A315    |           |
| SUITE AREA:       | 347 Sq.ft |
| BALCONY AREA:     | 64 Sq.ft  |
| TOTAL AREA :      | 411 Sq.ft |

### STUDIO

| LEVEL : THIRD FLO | OR        |
|-------------------|-----------|
| UNIT NO : A316    |           |
| SUITE AREA:       | 347 Sq.ft |
| BALCONY AREA:     | 64 Sq.ft  |
| TOTAL AREA:       | 411 Sq.ft |

### STUDIO

| LEVEL : THIRD FLO | OR        |
|-------------------|-----------|
| UNIT NO : A317    |           |
| SUITE AREA:       | 347 Sq.ft |
| BALCONY AREA:     | 64 Sq.ft  |
| TOTAL AREA:       | 411 Sq.ft |

### STUDIO

| LEVEL : THIRD FLO | OR        |
|-------------------|-----------|
| UNIT NO : A318    |           |
| SUITE AREA:       | 347 Sq.ft |
| BALCONY AREA:     | 64 Sq.ft  |
| TOTAL AREA :      | 411 Sq.ft |

#### 2 BHK

| LEVEL : THIRD FLO | OOR        |
|-------------------|------------|
| UNIT NO : A319    |            |
| SUITE AREA:       | 924 Sq.ft  |
| BALCONY AREA:     | 269 Sq.ft  |
| TOTAL AREA :      | 1193 Sq.ft |

#### 1 BHK

| LEVEL : THIRD FLO | OR        |
|-------------------|-----------|
| UNIT NO : A320    |           |
| SUITE AREA:       | 667 Sq.ft |
| BALCONY AREA:     | 125 Sq.ft |
| TOTAL AREA:       | 792 Sq.ft |

### 1 BHK

| LEVEL : THIRD FLO | OR        |
|-------------------|-----------|
| UNIT NO : A321    |           |
| SUITE AREA:       | 667 Sq.ft |
| BALCONY AREA:     | 132 Sq.ft |
| TOTAL AREA:       | 799 Sq.ft |

#### 1 BHK

| LEVEL : THIRD FLO | OR        |
|-------------------|-----------|
| UNIT NO : A322    |           |
| SUITE AREA:       | 667 Sq.ft |
| BALCONY AREA:     | 130 Sq.ft |
| TOTAL AREA :      | 797 Sq.ft |

#### 1 BHK

| LEVEL : THIRD FLO | OR        |
|-------------------|-----------|
| UNIT NO : A323    |           |
| SUITE AREA:       | 667 Sq.ft |
| BALCONY AREA:     | 116 Sq.ft |
| TOTAL AREA:       | 783 Sq.ft |

#### 1 BHK

| LEVEL : THIRD FLO | OR        |
|-------------------|-----------|
| UNIT NO : A324    |           |
| SUITE AREA:       | 611 Sq.ft |
| BALCONY AREA:     | 114 Sq.ft |
| TOTAL AREA:       | 725 Sq.ft |

### 1 BHK

| LEVEL : THIRD FLO | OR        |
|-------------------|-----------|
| UNIT NO : A325    |           |
| SUITE AREA:       | 631 Sq.ft |
| BALCONY AREA:     | 126 Sq.ft |
| TOTAL AREA:       | 757 Sq.ft |

## 1 BHK

| LEVEL : THIRD FLO | OR        |
|-------------------|-----------|
| UNIT NO : A326    |           |
| SUITE AREA:       | 631 Sq.ft |
| BALCONY AREA:     | 165 Sq.ft |
| TOTAL AREA :      | 796 Sq.ft |

## 1 BHK

| LEVEL : THIRD FLO | OR        |
|-------------------|-----------|
| UNIT NO : A327    |           |
| SUITE AREA:       | 631 Sq.ft |
| BALCONY AREA:     | 171 Sq.ft |
| TOTAL AREA:       | 802 Sq.ft |

## 1 BHK

| LEVEL : THIRD FLO | OR        |
|-------------------|-----------|
| UNIT NO : A328    |           |
| SUITE AREA:       | 616 Sq.ft |
| BALCONY AREA:     | 165 Sq.ft |
| TOTAL AREA:       | 781 Sq.ft |

# STUDIO

| LEVEL : THIRD FLO | OR        |
|-------------------|-----------|
| UNIT NO : A329    |           |
| SUITE AREA:       | 347 Sq.ft |
| BALCONY AREA:     | 43 Sq.ft  |
| TOTAL AREA:       | 390 Sq.ft |

# STUDIO

| LEVEL : THIRD FLO | OR        |
|-------------------|-----------|
| UNIT NO : A330    |           |
| SUITE AREA:       | 347 Sq.ft |
| BALCONY AREA:     | 43 Sq.ft  |
| TOTAL AREA:       | 390 Sq.ft |

## 2 BHK

| LEVEL : THIRD FLO | OOR        |
|-------------------|------------|
| UNIT NO : A331    |            |
| SUITE AREA:       | 979 Sq.ft  |
| BALCONY AREA:     | 570 Sq.ft  |
| TOTAL AREA:       | 1549 Sq.ft |

#### 2 BHK

| LEVEL : THIRD FLO | OOR        |
|-------------------|------------|
| UNIT NO : A332    |            |
| SUITE AREA:       | 982 Sq.ft  |
| BALCONY AREA:     | 688 Sq.ft  |
| TOTAL AREA:       | 1670 Sq.ft |

## STUDIO

| LEVEL : THIRD FLO | OR        |
|-------------------|-----------|
| UNIT NO : A333    |           |
| SUITE AREA:       | 352 Sq.ft |
| BALCONY AREA:     | 55 Sq.ft  |
| TOTAL AREA:       | 407 Sq.ft |

#### 2 BHK

| LEVEL : THIRD FLO | OOR        |
|-------------------|------------|
| UNIT NO : A334    |            |
| SUITE AREA:       | 922 Sq.ft  |
| BALCONY AREA:     | 223 Sq.ft  |
| TOTAL AREA:       | 1145 Sq.ft |

## STUDIO

| LEVEL : THIRD FLO | OR        |
|-------------------|-----------|
| UNIT NO : A335    |           |
| SUITE AREA:       | 347 Sq.ft |
| BALCONY AREA:     | 66 Sq.ft  |
| TOTAL AREA :      | 413 Sq.ft |

## STUDIO

| LEVEL : THIRD FLO | OR        |
|-------------------|-----------|
| UNIT NO : A336    |           |
| SUITE AREA:       | 347 Sq.ft |
| BALCONY AREA:     | 64 Sq.ft  |
| TOTAL AREA :      | 411 Sq.ft |

## STUDIO

| LEVEL : THIRD FLO | OR        |
|-------------------|-----------|
| UNIT NO : A337    |           |
| SUITE AREA:       | 347 Sq.ft |
| BALCONY AREA:     | 64 Sq.ft  |
| TOTAL AREA :      | 411 Sq.ft |

#### 1 BHK

| LEVEL : THIRD FLO | OR        |
|-------------------|-----------|
| UNIT NO : A338    |           |
| SUITE AREA:       | 631 Sq.ft |
| BALCONY AREA:     | 116 Sq.ft |
| TOTAL AREA :      | 747 Sq.ft |

#### 1 BHK

| LEVEL : THIRD FLO | OR        |
|-------------------|-----------|
| UNIT NO : A339    |           |
| SUITE AREA:       | 623 Sq.ft |
| BALCONY AREA:     | 121 Sq.ft |
| TOTAL AREA :      | 744 Sq.ft |

#### 1 BHK

| LEVEL : THIRD FLO | OR        |
|-------------------|-----------|
| UNIT NO : A340    |           |
| SUITE AREA:       | 672 Sq.ft |
| BALCONY AREA:     | 140 Sq.ft |
| TOTAL AREA:       | 812 Sq.ft |

#### 2 BHK

| LEVEL : THIRD FLO | OOR        |
|-------------------|------------|
| UNIT NO : A341    |            |
| SUITE AREA:       | 931 Sq.ft  |
| BALCONY AREA:     | 175 Sq.ft  |
| TOTAL AREA:       | 1106 Sq.ft |

# STUDIO

| LEVEL : THIRD FLO | OR        |
|-------------------|-----------|
| UNIT NO : B301    |           |
| SUITE AREA:       | 347 Sq.ft |
| BALCONY AREA:     | 85 Sq.ft  |
| TOTAL AREA :      | 432 Sq.ft |

## STUDIO

| LEVEL : THIRD FLO | OR        |
|-------------------|-----------|
| UNIT NO : B302    |           |
| SUITE AREA:       | 347 Sq.ft |
| BALCONY AREA:     | 85 Sq.ft  |
| TOTAL AREA :      | 432 Sq.ft |

## STUDIO

| LEVEL : THIRD FLO | OR        |
|-------------------|-----------|
| UNIT NO : B303    |           |
| SUITE AREA:       | 347 Sq.ft |
| BALCONY AREA:     | 85 Sq.ft  |
| TOTAL AREA :      | 432 Sq.ft |

## STUDIO

| LEVEL : THIRD FLO | OR        |
|-------------------|-----------|
| UNIT NO : B304    |           |
| SUITE AREA:       | 347 Sq.ft |
| BALCONY AREA:     | 86 Sq.ft  |
| TOTAL AREA :      | 433 Sq.ft |

# STUDIO

| LEVEL : THIRD FLO | OR        |
|-------------------|-----------|
| UNIT NO : B305    |           |
| SUITE AREA:       | 351 Sq.ft |
| BALCONY AREA:     | 85 Sq.ft  |
| TOTAL AREA :      | 436 Sq.ft |

#### 2 BHK

| LEVEL : THIRD FLO | OOR        |
|-------------------|------------|
| UNIT NO : B306    |            |
| SUITE AREA:       | 991 Sq.ft  |
| BALCONY AREA:     | 681 Sq.ft  |
| TOTAL AREA :      | 1672 Sq.ft |

## 2 BHK

| LEVEL : THIRD FLO | OOR        |
|-------------------|------------|
| UNIT NO : B307    |            |
| SUITE AREA:       | 982 Sq.ft  |
| BALCONY AREA:     | 623 Sq.ft  |
| TOTAL AREA:       | 1605 Sq.ft |

## STUDIO

| LEVEL : THIRD FLO | OR        |
|-------------------|-----------|
| UNIT NO : B308    |           |
| SUITE AREA:       | 347 Sq.ft |
| BALCONY AREA:     | 66 Sq.ft  |
| TOTAL AREA :      | 413 Sq.ft |

## STUDIO

| LEVEL : THIRD FLO | OR        |
|-------------------|-----------|
| UNIT NO : B309    |           |
| SUITE AREA:       | 347 Sq.ft |
| BALCONY AREA:     | 64 Sq.ft  |
| TOTAL AREA :      | 411 Sq.ft |

## STUDIO

| LEVEL : THIRD FLO | OR        |
|-------------------|-----------|
| UNIT NO : B310    |           |
| SUITE AREA:       | 347 Sq.ft |
| BALCONY AREA:     | 64 Sq.ft  |
| TOTAL AREA :      | 411 Sq.ft |

## STUDIO

| LEVEL : THIRD FLO | OR        |
|-------------------|-----------|
| UNIT NO : B311    |           |
| SUITE AREA:       | 347 Sq.ft |
| BALCONY AREA:     | 64 Sq.ft  |
| TOTAL AREA :      | 411 Sq.ft |

## STUDIO

| LEVEL : THIRD FLO | OR        |
|-------------------|-----------|
| UNIT NO : B312    |           |
| SUITE AREA:       | 347 Sq.ft |
| BALCONY AREA:     | 64 Sq.ft  |
| TOTAL AREA :      | 411 Sq.ft |

## 1 BHK

| LEVEL : THIRD FLO | OR        |
|-------------------|-----------|
| UNIT NO : B313    |           |
| SUITE AREA:       | 632 Sq.ft |
| BALCONY AREA:     | 169 Sq.ft |
| TOTAL AREA :      | 801 Sq.ft |

#### 1 BHK

| LEVEL : THIRD FLO | OR        |
|-------------------|-----------|
| UNIT NO : B314    |           |
| SUITE AREA:       | 672 Sq.ft |
| BALCONY AREA:     | 217 Sq.ft |
| TOTAL AREA:       | 889 Sq.ft |

## STUDIO

| LEVEL : THIRD FLO | OR        |
|-------------------|-----------|
| UNIT NO : B315    |           |
| SUITE AREA:       | 347 Sq.ft |
| BALCONY AREA:     | 54 Sq.ft  |
| TOTAL AREA:       | 401 Sq.ft |

## STUDIO

| LEVEL : THIRD FLO | OR        |
|-------------------|-----------|
| UNIT NO : B316    |           |
| SUITE AREA:       | 347 Sq.ft |
| BALCONY AREA:     | 52 Sq.ft  |
| TOTAL AREA:       | 399 Sq.ft |

## STUDIO

| LEVEL : THIRD FLO | OR        |
|-------------------|-----------|
| UNIT NO : B317    |           |
| SUITE AREA:       | 347 Sq.ft |
| BALCONY AREA:     | 52 Sq.ft  |
| TOTAL AREA :      | 399 Sq.ft |

#### 1BHK

| LEVEL : THIRD FLO | OR        |
|-------------------|-----------|
| UNIT NO : B318    |           |
| SUITE AREA:       | 631 Sq.ft |
| BALCONY AREA:     | 161 Sq.ft |
| TOTAL AREA :      | 792 Sq.ft |

#### 1BHK

| LEVEL : THIRD FLO | OR        |
|-------------------|-----------|
| UNIT NO : B319    |           |
| SUITE AREA:       | 631 Sq.ft |
| BALCONY AREA:     | 122 Sq.ft |
| TOTAL AREA :      | 753 Sq.ft |

#### 1BHK

| LEVEL : THIRD FLO | OR        |
|-------------------|-----------|
| UNIT NO : B320    |           |
| SUITE AREA:       | 631 Sq.ft |
| BALCONY AREA:     | 131 Sq.ft |
| TOTAL AREA :      | 762 Sq.ft |

### 1BHK

| LEVEL : THIRD FLO | OR        |
|-------------------|-----------|
| UNIT NO : B321    |           |
| SUITE AREA:       | 631 Sq.ft |
| BALCONY AREA:     | 124 Sq.ft |
| TOTAL AREA:       | 755 Sq.ft |

### 1BHK

| LEVEL : THIRD FLO | OR        |
|-------------------|-----------|
| UNIT NO : B322    |           |
| SUITE AREA:       | 631 Sq.ft |
| BALCONY AREA:     | 142 Sq.ft |
| TOTAL AREA:       | 773 Sq.ft |

### STUDIO

| LEVEL : THIRD FLO | OR        |
|-------------------|-----------|
| UNIT NO : B323    |           |
| SUITE AREA:       | 347 Sq.ft |
| BALCONY AREA:     | 40 Sq.ft  |
| TOTAL AREA :      | 387 Sq.ft |

### 2 BHK

| LEVEL : THIRD FLO | OOR        |
|-------------------|------------|
| UNIT NO : B324    |            |
| SUITE AREA:       | 982 Sq.ft  |
| BALCONY AREA:     | 556 Sq.ft  |
| TOTAL AREA :      | 1538 Sq.ft |

### 2 BHK

| LEVEL : THIRD FLO | OOR        |
|-------------------|------------|
| UNIT NO : B325    |            |
| SUITE AREA:       | 982 Sq.ft  |
| BALCONY AREA:     | 743 Sq.ft  |
| TOTAL AREA:       | 1725 Sq.ft |

### STUDIO

| LEVEL : THIRD FLO | OR        |
|-------------------|-----------|
| UNIT NO : B326    |           |
| SUITE AREA:       | 352 Sq.ft |
| BALCONY AREA:     | 66 Sq.ft  |
| TOTAL AREA :      | 418 Sq.ft |

### STUDIO

| LEVEL : THIRD FLOOR |           |
|---------------------|-----------|
| UNIT NO : B327      |           |
| SUITE AREA:         | 351 Sq.ft |
| BALCONY AREA:       | 65 Sq.ft  |
| TOTAL AREA :        | 416 Sq.ft |

### STUDIO

| LEVEL : THIRD FLO | OR        |
|-------------------|-----------|
| UNIT NO : B328    |           |
| SUITE AREA:       | 347 Sq.ft |
| BALCONY AREA:     | 64 Sq.ft  |
| TOTAL AREA :      | 411 Sq.ft |

### STUDIO

| LEVEL : THIRD FLO | OR        |
|-------------------|-----------|
| UNIT NO : B329    |           |
| SUITE AREA:       | 347 Sq.ft |
| BALCONY AREA:     | 64 Sq.ft  |
| TOTAL AREA :      | 411 Sq.ft |

### STUDIO

| LEVEL : THIRD FLO | OR        |
|-------------------|-----------|
| UNIT NO : B330    |           |
| SUITE AREA:       | 347 Sq.ft |
| BALCONY AREA:     | 46 Sq.ft  |
| TOTAL AREA:       | 393 Sq.ft |

### STUDIO

| LEVEL : THIRD FLOOR |           |
|---------------------|-----------|
| UNIT NO : B331      |           |
| SUITE AREA:         | 347 Sq.ft |
| BALCONY AREA:       | 63 Sq.ft  |
| TOTAL AREA:         | 410 Sq.ft |

### STUDIO

| LEVEL : THIRD FLO | OR        |
|-------------------|-----------|
| UNIT NO : B332    |           |
| SUITE AREA:       | 347 Sq.ft |
| BALCONY AREA:     | 48 Sq.ft  |
| TOTAL AREA :      | 395 Sq.ft |

### STUDIO

| LEVEL : THIRD FLO | OR        |
|-------------------|-----------|
| UNIT NO : B333    |           |
| SUITE AREA:       | 347 Sq.ft |
| BALCONY AREA:     | 34 Sq.ft  |
| TOTAL AREA:       | 381 Sq.ft |

### STUDIO

| LEVEL : THIRD FLO | OR        |
|-------------------|-----------|
| UNIT NO : B334    |           |
| SUITE AREA:       | 347 Sq.ft |
| BALCONY AREA:     | 64 Sq.ft  |
| TOTAL AREA :      | 411 Sq.ft |

### STUDIO

| LEVEL : THIRD FLO | OR        |
|-------------------|-----------|
| UNIT NO : B335    |           |
| SUITE AREA:       | 351 Sq.ft |
| BALCONY AREA:     | 64 Sq.ft  |
| TOTAL AREA:       | 415 Sq.ft |