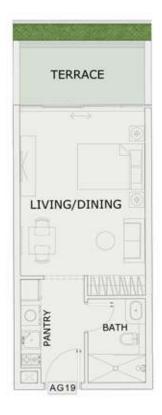

### STUDIO

| LEVEL : GROUND F | LOOR      |
|------------------|-----------|
| UNIT NO : AG19   |           |
| SUITE AREA :     | 347 Sq.ft |
| BALCONY AREA:    | 80 Sq.ft  |
| TOTAL AREA :     | 427 Sq.ft |