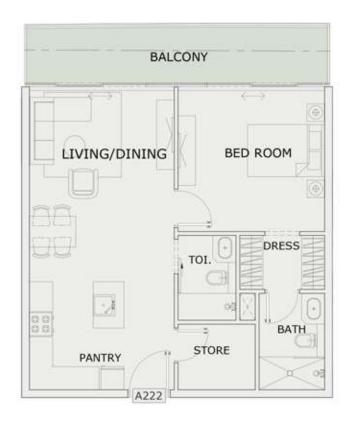

### 1 BHK

| LEVEL : SECOND F | LOOR      |
|------------------|-----------|
| UNIT NO : A222   |           |
| SUITE AREA :     | 667 Sq.ft |
| BALCONY AREA :   | 132 Sq.ft |
| TOTAL AREA :     | 799 Sq.ft |

### 1 BHK

| LEVEL : SECOND F | LOOR      |
|------------------|-----------|
| UNIT NO : A223   |           |
| SUITE AREA :     | 667 Sq.ft |
| BALCONY AREA :   | 130 Sq.ft |
| TOTAL AREA :     | 797 Sq.ft |