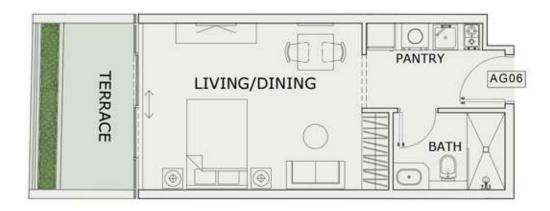

### STUDIO

| LEVEL : GROUND F | LOOR      |
|------------------|-----------|
| UNIT NO : AG06   |           |
| SUITE AREA :     | 347 Sq.ft |
| BALCONY AREA:    | 102 Sq.ft |
| TOTAL AREA :     | 449 Sq.ft |