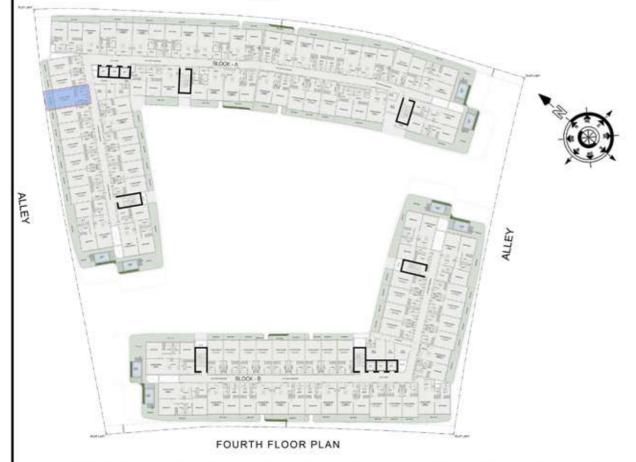

## 1 BHK

| LEVEL : FOURTH FLOOR |           |
|----------------------|-----------|
| UNIT NO : A401       | - 17      |
| SUITE AREA :         | 632 Sq.ft |
| BALCONY AREA:        | 83 Sq.ft  |
| TOTAL AREA:          | 715 Sq.ft |

# STUDIO

| LEVEL : FOURTH F | LOOR      |
|------------------|-----------|
| UNIT NO : A402   | 379       |
| SUITE AREA :     | 347 Sq.ft |
| BALCONY AREA:    | 66 Sq.ft  |
| TOTAL AREA :     | 413 Sq.ft |

# STUDIO

|                   | 111       |
|-------------------|-----------|
| LEVEL : FOURTH FI | LOOR      |
| UNIT NO : A403    | - 579     |
| SUITE AREA :      | 347 Sq.ft |
| BALCONY AREA:     | 64 Sq.ft  |
| TOTAL AREA:       | 411 Sq.ft |

# STUDIO

| LEVEL : FOURTH FI | LOOR      |
|-------------------|-----------|
| UNIT NO : A404    | . 19      |
| SUITE AREA:       | 347 Sq.ft |
| BALCONY AREA:     | 64 Sq.ft  |
| TOTAL AREA :      | 411 Sq.ft |

# STUDIO

| LEVEL : FOURTH FI | LOOR      |
|-------------------|-----------|
| UNIT NO : A405    | · 170     |
| SUITE AREA :      | 352 Sq.ft |
| BALCONY AREA:     | 65 Sq.ft  |
| TOTAL AREA:       | 417 Sq.ft |

### 2 BHK

| LEVEL : FOURTH FLOOR |            |
|----------------------|------------|
| UNIT NO : A406       | -17        |
| SUITE AREA :         | 984 Sq.ft  |
| BALCONY AREA:        | 703 Sq.ft  |
| TOTAL AREA:          | 1687 Sq.ft |

### 2 BHK

| LEVEL : FOURTH F | LOOR       |
|------------------|------------|
| UNIT NO : A407   | -77        |
| SUITE AREA :     | 979 Sq.ft  |
| BALCONY AREA:    | 623 Sq.ft  |
| TOTAL AREA:      | 1602 Sq.ft |

# STUDIO

| LEVEL : FOURTH FI | LOOR      |
|-------------------|-----------|
| UNIT NO : A408    |           |
| SUITE AREA :      | 347 Sq.ft |
| BALCONY AREA:     | 64 Sq.ft  |
| TOTAL AREA :      | 411 Sq.ft |