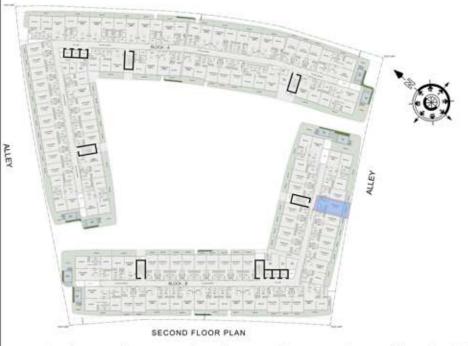

|
| SUITE AREA :     | 347 Sq.ft |
| BALCONY AREA :   | 84 Sq.ft  |
| TOTAL AREA :     | 431 Sq.ft |





ROAD



### 2 BHK

| LEVEL : SECOND F | LOOR       |
|------------------|------------|
| UNIT NO : B207   |            |
| SUITE AREA :     | 988 Sq.ft  |
| BALCONY AREA:    | 533 Sq.ft  |
| TOTAL AREA:      | 1521 Sq.ft |





ROAD



### 2 BHK

| LEVEL : SECOND F | LOOR       |
|------------------|------------|
| UNIT NO : B208   |            |
| SUITE AREA :     | 982 Sq.ft  |
| BALCONY AREA:    | 990 Sq.ft  |
| TOTAL AREA :     | 1972 Sq.ft |





ROAD



### STUDIO

| LEVEL : SECOND F | LOOR      |
|------------------|-----------|
| UNIT NO : B209   |           |
| SUITE AREA :     | 347 Sq.ft |
| BALCONY AREA :   | 66 Sq.ft  |
| TOTAL AREA :     | 413 Sq.ft |





ROAD



### STUDIO

| LEVEL : SECOND F | LOOR      |
|------------------|-----------|
| UNIT NO : B210   |           |
| SUITE AREA :     | 347 Sq.ft |
| BALCONY AREA:    | 64 Sq.ft  |
| TOTAL AREA :     | 411 Sq.ft |





ROAD



### STUDIO

| LEVEL : SECOND F | LOOR      |
|------------------|-----------|
| UNIT NO : B211   |           |
| SUITE AREA :     | 347 Sq.ft |
| BALCONY AREA:    | 64 Sq.ft  |
| TOTAL AREA :     | 411 Sq.ft |





ROAD



### STUDIO

| LEVEL : SECOND F | LOOR      |
|------------------|-----------|
| UNIT NO : B212   |           |
| SUITE AREA :     | 347 Sq.ft |
| BALCONY AREA:    | 64 Sq.ft  |
| TOTAL AREA :     | 411 Sq.ft |





ROAD



### STUDIO

| LEVEL : SECOND F | LOOR      |
|------------------|-----------|
| UNIT NO : B213   |           |
| SUITE AREA :