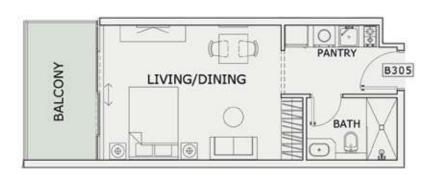

# STUDIO

| LEVEL : THIRD FLO | OR        |
|-------------------|-----------|
| UNIT NO : B305    |           |
| SUITE AREA:       | 351 Sq.ft |
| BALCONY AREA:     | 85 Sq.ft  |
| TOTAL AREA :      | 436 Sq.ft |