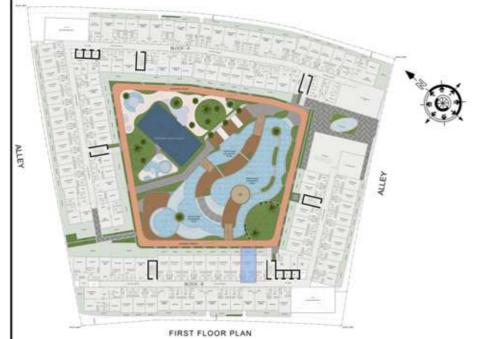

:      | 347 Sq.ft |
| BALCONY AREA:     | 89 Sq.ft  |
| TOTAL AREA :      | 436 Sq.ft |





ROAD



### STUDIO

| LEVEL : FIRST FLO | OR        |
|-------------------|-----------|
| UNIT NO : B131    |           |
| SUITE AREA :      | 347 Sq.ft |
| BALCONY AREA:     | 89 Sq.ft  |
| TOTAL AREA :      | 436 Sq.ft |





ROAD



### STUDIO

| LEVEL : FIRST FLO | OR        |
|-------------------|-----------|
| UNIT NO : B132    |           |
| SUITE AREA :      | 347 Sq.ft |
| BALCONY AREA:     | 89 Sq.ft  |
| TOTAL AREA :      | 436 Sq.ft |





ROAD



### STUDIO

| LEVEL : FIRST FLO | OR        |
|-------------------|-----------|
| UNIT NO : B133    |           |
| SUITE AREA :      | 347 Sq.ft |
| BALCONY AREA:     | 89 Sq.ft  |
| TOTAL AREA :      | 436 Sq.ft |





UNIT - B134

ROAD



### STUDIO

| LEVEL : FIRST FLO | OR        |
|-------------------|-----------|
| UNIT NO : B134    |           |
| SUITE AREA :      | 347 Sq.ft |
| BALCONY AREA:     | 89 Sq.ft  |
| TOTAL AREA :      | 436 Sq.ft |





UNIT - B135

ROAD



### STUDIO

| LEVEL : FIRST FLO | OR        |
|-------------------|-----------|
| UNIT NO : B135    |           |
| SUITE AREA :      | 351 Sq.ft |
| BALCONY AREA:     | 89 Sq.ft  |
| TOTAL AREA :      | 440 Sq.ft |





ROAD



### 1 BHK

| LEVEL : SECOND FLOOR |           |
|----------------------|-----------|
| UNIT NO : A201       |           |
| SUITE AREA :         | 632 Sq.ft |
| BALCONY AREA:        | 83 Sq.ft  |
| TOTAL AREA :         | 715 Sq.ft |





ROAD



### STUDIO

| LEVEL : SECOND FLOOR |           |
|----------------------|--------