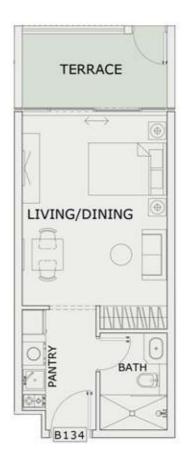

### STUDIO

| LEVEL : FIRST FLO | OR        |
|-------------------|-----------|
| UNIT NO : B134    |           |
| SUITE AREA :      | 347 Sq.ft |
| BALCONY AREA:     | 89 Sq.ft  |
| TOTAL AREA :      | 436 Sq.ft |