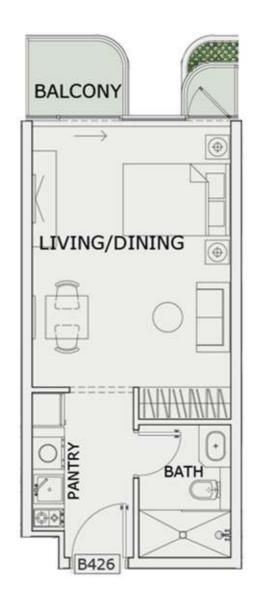

|
| BALCONY AREA:        | 754 Sq.ft  |
| TOTAL AREA:          | 1738 Sq.ft |





ROAD



## STUDIO

| LEVEL : FOURTH FI | LOOR      |
|-------------------|-----------|
| UNIT NO : B423    | str       |
| SUITE AREA:       | 351 Sq.ft |
| BALCONY AREA:     | 65 Sq.ft  |
| TOTAL AREA :      | 416 Sq.ft |





ROAD



## STUDIO

| LEVEL : FOURTH FI | LOOR      |
|-------------------|-----------|
| UNIT NO : B424    | 379       |
| SUITE AREA:       | 347 Sq.ft |
| BALCONY AREA:     | 64 Sq.ft  |
| TOTAL AREA :      | 411 Sq.ft |





ROAD



## STUDIO

| 20                |           |
|-------------------|-----------|
| LEVEL : FOURTH FL | OOR       |
| UNIT NO : B425    |           |
| SUITE AREA:       | 347 Sq.ft |
| BALCONY AREA:     | 64 Sq.ft  |
| TOTAL AREA:       | 411 Sq.ft |





ROAD



#### STUDIO

| LEVEL : FOURTH F | LOOR      |
|------------------|-----------|
| UNIT NO : B426   | 479       |
| SUITE AREA :     | 347 Sq.ft |
| BALCONY AREA:    | 39 Sq.ft  |
| TOTAL AREA :     | 386 Sq.ft |





ROAD



## STUDIO

| LEVEL : FOURTH FI | OOR       |
|-------------------|-----------|
| UNIT NO : B427    |           |
| SUITE AREA :      | 347 Sq.ft |
| BALCONY AREA:     | 44 Sq.ft  |
| TOTAL AREA :      | 391 Sq.ft |





ROAD



## STUDIO

| 200              |           |
|------------------|-----------|
| LEVEL :FOURTH FL | OOR       |
| UNIT NO : B428   |           |
| SUITE AREA :     | 347 Sq.ft |
| BALCONY AREA:    | 63 Sq.ft  |
| TOTAL AREA:      | 410 Sq.ft |





ROAD



## STUDIO

| LEVEL : FOURTH FI | LOOR      |
|-------------------|-----------|
| UN