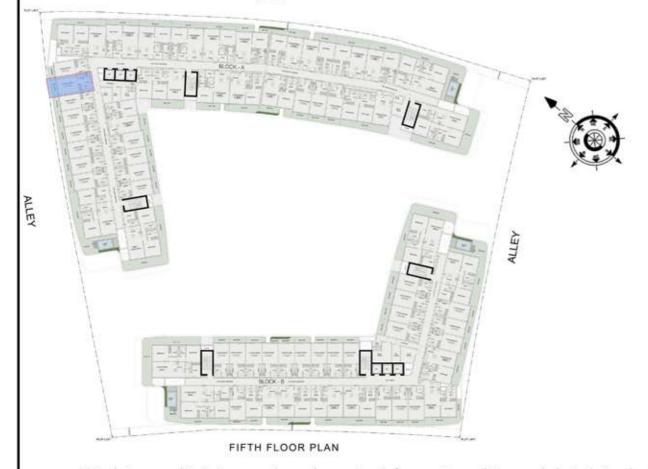

|
| SUITE AREA :      | 345 Sq.ft |
| BALCONY AREA:     | 64 Sq.ft  |
| TOTAL AREA :      | 409 Sq.ft |





ROAD



## STUDIO

| LEVEL : FIFTH FLO | OR        |
|-------------------|-----------|
| UNIT NO : A511    | 379       |
| SUITE AREA:       | 347 Sq.ft |
| BALCONY AREA:     | 64 Sq.ft  |
| TOTAL AREA :      | 411 Sq.ft |





ROAD



## STUDIO

| LEVEL : FIFTH FLO | OR        |
|-------------------|-----------|
| UNIT NO : A512    |           |
| SUITE AREA :      | 347 Sq.ft |
| BALCONY AREA:     | 64 Sq.ft  |
| TOTAL AREA :      | 411 Sq.ft |





ROAD



## STUDIO

| LEVEL : FIFTH FLO | OR        |
|-------------------|-----------|
| UNIT NO : A513    | 150       |
| SUITE AREA:       | 347 Sq.ft |
| BALCONY AREA:     | 64 Sq.ft  |
| TOTAL AREA :      | 411 Sq.ft |





ROAD



## STUDIO

| LEVEL : FIFTH FLO | OR        |
|-------------------|-----------|
| UNIT NO : A514    | - 17      |
| SUITE AREA :      | 347 Sq.ft |
| BALCONY AREA:     | 64 Sq.ft  |
| TOTAL AREA :      | 411 Sq.ft |





ROAD



## STUDIO

| LEVEL : FIFTH FLO | OR        |
|-------------------|-----------|
| UNIT NO : A515    | · P)      |
| SUITE AREA :      | 347 Sq.ft |
| BALCONY AREA:     | 53 Sq.ft  |
| TOTAL AREA:       | 400 Sq.ft |





ROAD



#### 2 BHK

| LEVEL : FIFTH FLO | OR         |
|-------------------|------------|
| UNIT NO : A516    | -77        |
| SUITE AREA :      | 924 Sq.ft  |
| BALCONY AREA:     | 269 Sq.ft  |
| TOTAL AREA:       | 1193 Sq.ft |





ROAD



#### 1 BHK

| LEVEL : FIFTH FLO | OR        |
|-------------------|-----------|
| UNIT NO : A517    | -59