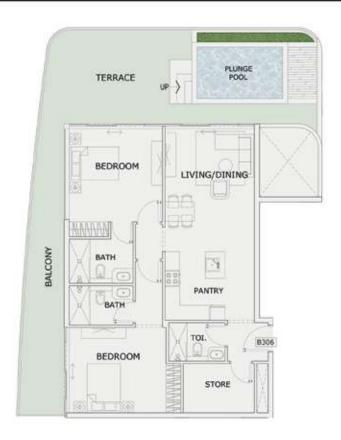

### 2 BHK

| LEVEL : GROUND F | LOOR       |
|------------------|------------|
| UNIT NO : BG25   |            |
| SUITE AREA :     | 1015 Sq.ft |
| BALCONY AREA :   | 723 Sq.ft  |
| TOTAL AREA :     | 1738 Sq.ft |