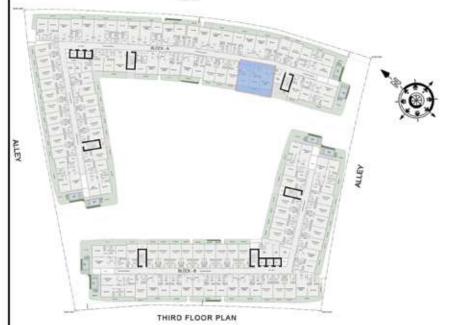

## STUDIO

| LEVEL : THIRD FLO | OR        |
|-------------------|-----------|
| UNIT NO : A335    |           |
| SUITE AREA:       | 347 Sq.ft |
| BALCONY AREA:     | 66 Sq.ft  |
| TOTAL AREA :      | 413 Sq.ft |

ROAD

## STUDIO

| LEVEL : THIRD FLO | OR        |
|-------------------|-----------|
| UNIT NO : A336    |           |
| SUITE AREA:       | 347 Sq.ft |
| BALCONY AREA:     | 64 Sq.ft  |
| TOTAL AREA :      | 411 Sq.ft |

## STUDIO

| LEVEL : THIRD FLO | OR        |
|-------------------|-----------|
| UNIT NO : A337    |           |
| SUITE AREA:       | 347 Sq.ft |
| BALCONY AREA:     | 64 Sq.ft  |
| TOTAL AREA :      | 411 Sq.ft |