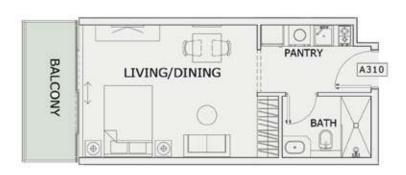

## STUDIO

| LEVEL : THIRD FLO | OR        |
|-------------------|-----------|
| UNIT NO : A310    |           |
| SUITE AREA:       | 347 Sq.ft |
| BALCONY AREA:     | 64 Sq.ft  |
| TOTAL AREA :      | 411 Sq.ft |