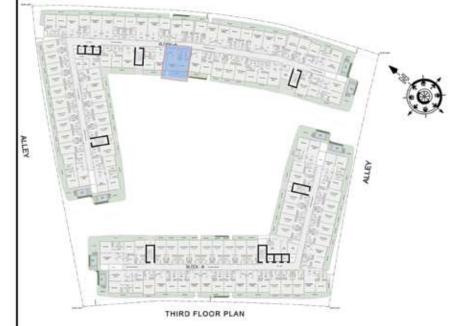

|
| SUITE AREA:       | 347 Sq.ft |
| BALCONY AREA:     | 66 Sq.ft  |
| TOTAL AREA :      | 413 Sq.ft |





ROAD



## STUDIO

| LEVEL : THIRD FLO | OR        |
|-------------------|-----------|
| UNIT NO : A336    |           |
| SUITE AREA:       | 347 Sq.ft |
| BALCONY AREA:     | 64 Sq.ft  |
| TOTAL AREA :      | 411 Sq.ft |





ROAD



## STUDIO

| LEVEL : THIRD FLO | OR        |
|-------------------|-----------|
| UNIT NO : A337    |           |
| SUITE AREA:       | 347 Sq.ft |
| BALCONY AREA:     | 64 Sq.ft  |
| TOTAL AREA :      | 411 Sq.ft |





ROAD



#### 1 BHK

| LEVEL : THIRD FLO | OR        |
|-------------------|-----------|
| UNIT NO : A338    |           |
| SUITE AREA:       | 631 Sq.ft |
| BALCONY AREA:     | 116 Sq.ft |
| TOTAL AREA :      | 747 Sq.ft |





ROAD



#### 1 BHK

| LEVEL : THIRD FLO | OR        |
|-------------------|-----------|
| UNIT NO : A339    |           |
| SUITE AREA:       | 623 Sq.ft |
| BALCONY AREA:     | 121 Sq.ft |
| TOTAL AREA :      | 744 Sq.ft |





ROAD



#### 1 BHK

| LEVEL : THIRD FLO | OR        |
|-------------------|-----------|
| UNIT NO : A340    |           |
| SUITE AREA:       | 672 Sq.ft |
| BALCONY AREA:     | 140 Sq.ft |
| TOTAL AREA:       | 812 Sq.ft |





ROAD



#### 2 BHK

| LEVEL : THIRD FLO | OOR        |
|-------------------|------------|
| UNIT NO : A341    |            |
| SUITE AREA:       | 931 Sq.ft  |
| BALCONY AREA:     | 175 Sq.ft  |
| TOTAL AREA:       | 1106 Sq.ft |





ROAD



# STUDIO

| LEVEL : THIRD FLO | OR        |
|-------------------|-----------|
| UNIT NO : B301    |