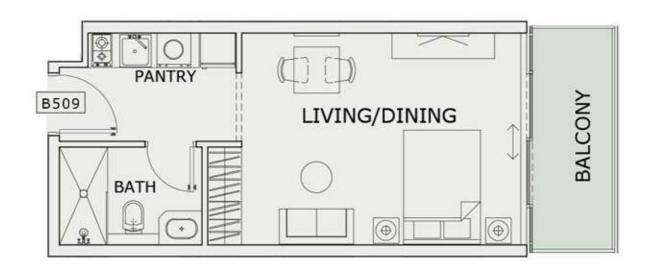

|
| SUITE AREA :      | 996 Sq.ft  |
| BALCONY AREA:     | 481 Sq.ft  |
| TOTAL AREA:       | 1477 Sq.ft |





ROAD



### 2 BHK

| LEVEL : FIFTH FLO | OR         |
|-------------------|------------|
| UNIT NO : B506    | -77        |
| SUITE AREA :      | 982 Sq.ft  |
| BALCONY AREA:     | 621 Sq.ft  |
| TOTAL AREA:       | 1603 Sq.ft |





ROAD



## STUDIO

| LEVEL : FIFTH FLO | OR        |
|-------------------|-----------|
| UNIT NO : B507    | · P       |
| SUITE AREA :      | 347 Sq.ft |
| BALCONY AREA:     | 66 Sq.ft  |
| TOTAL AREA:       | 413 Sq.ft |





ROAD



## STUDIO

| LEVEL : FIFTH FLO | OR        |
|-------------------|-----------|
| UNIT NO : B508    | -59       |
| SUITE AREA:       | 347 Sq.ft |
| BALCONY AREA:     | 64 Sq.ft  |
| TOTAL AREA :      | 411 Sq.ft |





ROAD



## STUDIO

| LEVEL : FIFTH FLO | OR        |
|-------------------|-----------|
| UNIT NO : B509    | -59       |
| SUITE AREA:       | 347 Sq.ft |
| BALCONY AREA:     | 64 Sq.ft  |
| TOTAL AREA :      | 411 Sq.ft |





ROAD



## 1 BHK

| LEVEL : FIFTH FLO | OR        |
|-------------------|-----------|
| UNIT NO : B510    | 150       |
| SUITE AREA:       | 632 Sq.ft |
| BALCONY AREA:     | 169 Sq.ft |
| TOTAL AREA :      | 801 Sq.ft |





ROAD



### 1 BHK

| LEVEL : FIFTH FLO | OR        |
|-------------------|-----------|
| UNIT NO : B511    | ·170      |
| SUITE AREA :      | 672 Sq.ft |
| BALCONY AREA:     | 218 Sq.ft |
| TOTAL AREA:       | 890 Sq.ft |





ROAD



## STUDIO

| LEVEL : FIFTH FLO | OR        |
|-------------------|-----------|
| UNIT NO : B512    | - 19