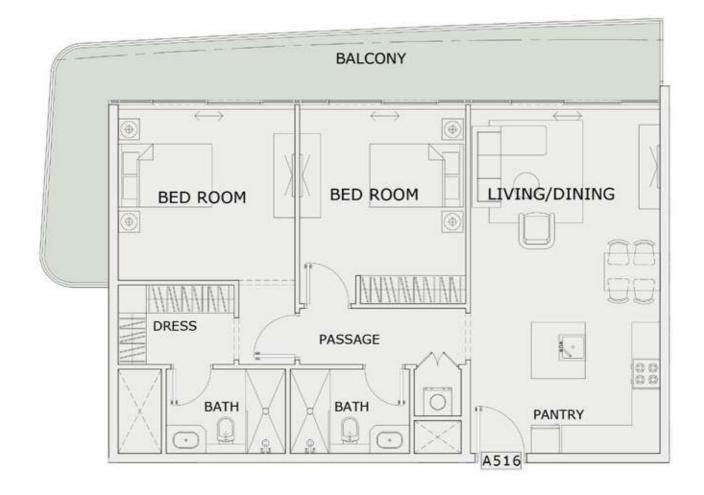

|
| SUITE AREA :      | 347 Sq.ft |
| BALCONY AREA:     | 64 Sq.ft  |
| TOTAL AREA :      | 411 Sq.ft |





ROAD



## STUDIO

| LEVEL : FIFTH FLO | OR        |
|-------------------|-----------|
| UNIT NO : A513    | 150       |
| SUITE AREA:       | 347 Sq.ft |
| BALCONY AREA:     | 64 Sq.ft  |
| TOTAL AREA :      | 411 Sq.ft |





ROAD



## STUDIO

| LEVEL : FIFTH FLO | OR        |
|-------------------|-----------|
| UNIT NO : A514    | - 17      |
| SUITE AREA :      | 347 Sq.ft |
| BALCONY AREA:     | 64 Sq.ft  |
| TOTAL AREA :      | 411 Sq.ft |





ROAD



## STUDIO

| LEVEL : FIFTH FLO | OR        |
|-------------------|-----------|
| UNIT NO : A515    | · P)      |
| SUITE AREA :      | 347 Sq.ft |
| BALCONY AREA:     | 53 Sq.ft  |
| TOTAL AREA:       | 400 Sq.ft |





ROAD



#### 2 BHK

| LEVEL : FIFTH FLO | OR         |
|-------------------|------------|
| UNIT NO : A516    | -77        |
| SUITE AREA :      | 924 Sq.ft  |
| BALCONY AREA:     | 269 Sq.ft  |
| TOTAL AREA:       | 1193 Sq.ft |





ROAD



#### 1 BHK

| LEVEL : FIFTH FLO | OR        |
|-------------------|-----------|
| UNIT NO : A517    | -59       |
| SUITE AREA :      | 667 Sq.ft |
| BALCONY AREA:     | 125 Sq.ft |
| TOTAL AREA:       | 792 Sq.ft |





ROAD



### 1 BHK

| LEVEL : FIFTH FLO | OR        |
|-------------------|-----------|
| UNIT NO : A518    |           |
| SUITE AREA :      | 667 Sq.ft |
| BALCONY AREA:     | 132 Sq.ft |
| TOTAL AREA :      | 799 Sq.ft |





ROAD



### 1 BHK

| LEVEL : FIFTH FLOOR |           |
|---------------------|-----------|
| UNIT NO : A51