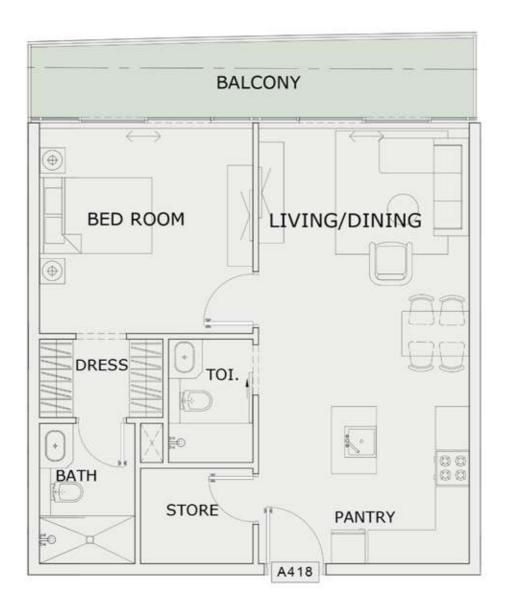

UNIT - AG24

### 1 BHK

| LEVEL : GROUND F | LOOR      |
|------------------|-----------|
| UNIT NO : AG24   |           |
| SUITE AREA :     | 612 Sq.ft |
| BALCONY AREA:    | 224 Sq.ft |
| TOTAL AREA:      | 836 Sq.ft |