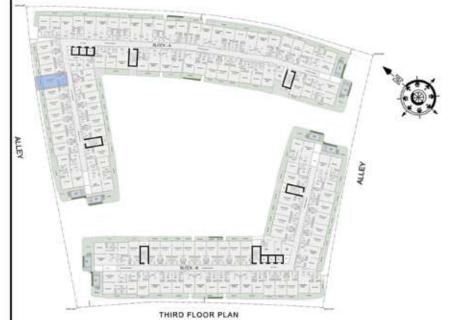

### 1 BHK

| LEVEL : THIRD FLO | OR        |
|-------------------|-----------|
| UNIT NO : A301    |           |
| SUITE AREA:       | 632 Sq.ft |
| BALCONY AREA:     | 83 Sq.ft  |
| TOTAL AREA:       | 715 Sq.ft |

### STUDIO

| LEVEL : THIRD FLO | OR        |
|-------------------|-----------|
| UNIT NO : A302    |           |
| SUITE AREA:       | 347 Sq.ft |
| BALCONY AREA:     | 66 Sq.ft  |
| TOTAL AREA:       | 413 Sq.ft |

### STUDIO

| LEVEL : THIRD FLO | OR        |
|-------------------|-----------|
| UNIT NO : A303    |           |
| SUITE AREA:       | 347 Sq.ft |
| BALCONY AREA:     | 64 Sq.ft  |
| TOTAL AREA :      | 411 Sq.ft |

### STUDIO

| LEVEL : THIRD FLO | OR        |
|-------------------|-----------|
| UNIT NO : A304    |           |
| SUITE AREA:       | 347 Sq.ft |
| BALCONY AREA:     | 64 Sq.ft  |
| TOTAL AREA :      | 411 Sq.ft |

## STUDIO

| LEVEL : THIRD FLO | OR        |
|-------------------|-----------|
| UNIT NO : A305    |           |
| SUITE AREA:       | 352 Sq.ft |
| BALCONY AREA:     | 65 Sq.ft  |
| TOTAL AREA:       | 417 Sq.ft |

### STUDIO

| LEVEL : THIRD FLO | OR        |
|-------------------|-----------|
| UNIT NO : A306    |           |
| SUITE AREA:       | 352 Sq.ft |
| BALCONY AREA:     | 66 Sq.ft  |
| TOTAL AREA:       | 418 Sq.ft |

#### 2 BHK

| LEVEL : THIRD FLO | OOR        |
|-------------------|------------|
| UNIT NO : A307    |            |
| SUITE AREA:       | 982 Sq.ft  |
| BALCONY AREA:     | 702 Sq.ft  |
| TOTAL AREA :      | 1684 Sq.ft |

#### 2 BHK

| LEVEL : THIRD FLO | OOR        |
|-------------------|------------|
| UNIT NO : A308    |            |
| SUITE AREA:       | 982 Sq.ft  |
| BALCONY AREA:     | 623 Sq.ft  |
| TOTAL AREA:       | 1605 Sq.ft |

## STUDIO

| LEVEL : THIRD FLO | OR        |
|-------------------|-----------|
| UNIT NO : A309    |           |
| SUITE AREA:       | 347 Sq.ft |
| BALCONY AREA:     | 66 Sq.ft  |
| TOTAL AREA:       | 413 Sq.ft |

## STUDIO

| LEVEL : THIRD FLO | OR        |
|-------------------|-----------|
| UNIT NO : A310    |           |
| SUITE AREA:       | 347 Sq.ft |
| BALCONY AREA:     | 64 Sq.ft  |
| TOTAL AREA :      | 411 Sq.ft |

## STUDIO

| LEVEL : THIRD FLO | OR        |
|-------------------|-----------|
| UNIT NO : A311    |           |
| SUITE AREA:       | 347 Sq.ft |
| BALCONY AREA:     | 64 Sq.ft  |
| TOTAL AREA :      | 411 Sq.ft |

### STUDIO

| LEVEL : THIRD FLO | OR        |
|-------------------|-----------|
| UNIT NO : A312    |           |
| SUITE AREA:       | 347 Sq.ft |
| BALCONY AREA:     | 64 Sq.ft  |
| TOTAL AREA:       | 411 Sq.ft |

## STUDIO

| LEVEL : THIRD FLO | OR        |
|-------------------|-----------|
| UNIT NO : A313    |           |
| SUITE AREA:       | 347 Sq.ft |
| BALCONY AREA:     | 64 Sq.ft  |
| TOTAL AREA :      | 411 Sq.ft |

## STUDIO

| LEVEL : THIRD FLO | OR        |
|-------------------|-----------|
| UNIT NO : A314    |           |
| SUITE AREA:       | 347 Sq.ft |
| BALCONY AREA:     | 64 Sq.ft  |
| TOTAL AREA:       | 411 Sq.ft |

### STUDIO

| LEVEL : THIRD FLO | OR        |
|-------------------|-----------|
| UNIT NO : A315    |           |
| SUITE AREA:       | 347 Sq.ft |
| BALCONY AREA:     | 64 Sq.ft  |
| TOTAL AREA :      | 411 Sq.ft |

### STUDIO

| LEVEL : THIRD FLO | OR        |
|-------------------|-----------|
| UNIT NO : A316    |           |
| SUITE AREA:       | 347 Sq.ft |
| BALCONY AREA:     | 64 Sq.ft  |
| TOTAL AREA:       | 411 Sq.ft |

### STUDIO

| LEVEL : THIRD FLO | OR        |
|-------------------|-----------|
| UNIT NO : A317    |           |
| SUITE AREA:       | 347 Sq.ft |
| BALCONY AREA:     | 64 Sq.ft  |
| TOTAL AREA:       | 411 Sq.ft |

### STUDIO

| LEVEL : THIRD FLO | OR        |
|-------------------|-----------|
| UNIT NO : A318    |           |
| SUITE AREA:       | 347 Sq.ft |
| BALCONY AREA:     | 64 Sq.ft  |
| TOTAL AREA :      | 411 Sq.ft |

#### 2 BHK

| LEVEL : THIRD FLO | OOR        |
|-------------------|------------|
| UNIT NO : A319    |            |
| SUITE AREA:       | 924 Sq.ft  |
| BALCONY AREA:     | 269 Sq.ft  |
| TOTAL AREA :      | 1193 Sq.ft |

#### 1 BHK

| LEVEL : THIRD FLO | OR        |
|-------------------|-----------|
| UNIT NO : A320    |           |
| SUITE AREA:       | 667 Sq.ft |
| BALCONY AREA:     | 125 Sq.ft |
| TOTAL AREA:       | 792 Sq.ft |

### 1 BHK

| LEVEL : THIRD FLO | OR        |
|-------------------|-----------|
| UNIT NO : A321    |           |
| SUITE AREA:       | 667 Sq.ft |
| BALCONY AREA:     | 132 Sq.ft |
| TOTAL AREA:       | 799 Sq.ft |

#### 1 BHK

| LEVEL : THIRD FLO | OR        |
|-------------------|-----------|
| UNIT NO : A322    |           |
| SUITE AREA:       | 667 Sq.ft |
| BALCONY AREA:     | 130 Sq.ft |
| TOTAL AREA :      | 797 Sq.ft |

#### 1 BHK

| LEVEL : THIRD FLO | OR        |
|-------------------|-----------|
| UNIT NO : A323    |           |
| SUITE AREA:       | 667 Sq.ft |
| BALCONY AREA:     | 116 Sq.ft |
| TOTAL AREA:       | 783 Sq.ft |

#### 1 BHK

| LEVEL : THIRD FLO | OR        |
|-------------------|-----------|
| UNIT NO : A324    |           |
| SUITE AREA:       | 611 Sq.ft |
| BALCONY AREA:     | 114 Sq.ft |
| TOTAL AREA:       | 725 Sq.ft |

### 1 BHK

| LEVEL : THIRD FLO | OR        |
|-------------------|-----------|
| UNIT NO : A325    |           |
| SUITE AREA:       | 631 Sq.ft |
| BALCONY AREA:     | 126 Sq.ft |
| TOTAL AREA:       | 757 Sq.ft |

## 1 BHK

| LEVEL : THIRD FLO | OR        |
|-------------------|-----------|
| UNIT NO : A326    |           |
| SUITE AREA:       | 631 Sq.ft |
| BALCONY AREA:     | 165 Sq.ft |
| TOTAL AREA :      | 796 Sq.ft |

## 1 BHK

| LEVEL : THIRD FLO | OR        |
|-------------------|-----------|
| UNIT NO : A327    |           |
| SUITE AREA:       | 631 Sq.ft |
| BALCONY AREA:     | 171 Sq.ft |
| TOTAL AREA:       | 802 Sq.ft |

## 1 BHK

| LEVEL : THIRD FLO | OR        |
|-------------------|-----------|
| UNIT NO : A328    |           |
| SUITE AREA:       | 616 Sq.ft |
| BALCONY AREA:     | 165 Sq.ft |
| TOTAL AREA:       | 781 Sq.ft |

# STUDIO

| LEVEL : THIRD FLO | OR        |
|-------------------|-----------|
| UNIT NO : A329    |           |
| SUITE AREA:       | 347 Sq.ft |
| BALCONY AREA:     | 43 Sq.ft  |
| TOTAL AREA:       | 390 Sq.ft |

# STUDIO

| LEVEL : THIRD FLO | OR        |
|-------------------|-----------|
| UNIT NO : A330    |           |
| SUITE AREA:       | 347 Sq.ft |
| BALCONY AREA:     | 43 Sq.ft  |
| TOTAL AREA:       | 390 Sq.ft |

## 2 BHK

| LEVEL : THIRD FLO | OOR        |
|-------------------|------------|
| UNIT NO : A331    |            |
| SUITE AREA:       | 979 Sq.ft  |
| BALCONY AREA:     | 570 Sq.ft  |
| TOTAL AREA:       | 1549 Sq.ft |

#### 2 BHK

| LEVEL : THIRD FLO | OOR        |
|-------------------|------------|
| UNIT NO : A332    |            |
| SUITE AREA:       | 982 Sq.ft  |
| BALCONY AREA:     | 688 Sq.ft  |
| TOTAL AREA:       | 1670 Sq.ft |

## STUDIO

| LEVEL : THIRD FLO | OR        |
|-------------------|-----------|
| UNIT NO : A333    |           |
| SUITE AREA:       | 352 Sq.ft |
| BALCONY AREA:     | 55 Sq.ft  |
| TOTAL AREA:       | 407 Sq.ft |

#### 2 BHK

| LEVEL : THIRD FLO | OOR        |
|-------------------|------------|
| UNIT NO : A334    |            |
| SUITE AREA:       | 922 Sq.ft  |
| BALCONY AREA:     | 223 Sq.ft  |
| TOTAL AREA:       | 1145 Sq.ft |

## STUDIO

| LEVEL : THIRD FLO | OR        |
|-------------------|-----------|
| UNIT NO : A335    |           |
| SUITE AREA:       | 347 Sq.ft |
| BALCONY AREA:     | 66 Sq.ft  |
| TOTAL AREA :      | 413 Sq.ft |

## STUDIO

| LEVEL : THIRD FLO | OR        |
|-------------------|-----------|
| UNIT NO : A336    |           |
| SUITE AREA:       | 347 Sq.ft |
| BALCONY AREA:     | 64 Sq.ft  |
| TOTAL AREA :      | 411 Sq.ft |

## STUDIO

| LEVEL : THIRD FLO | OR        |
|-------------------|-----------|
| UNIT NO : A337    |           |
| SUITE AREA:       | 347 Sq.ft |
| BALCONY AREA:     | 64 Sq.ft  |
| TOTAL AREA :      | 411 Sq.ft |

#### 1 BHK

| LEVEL : THIRD FLO | OR        |
|-------------------|-----------|
| UNIT NO : A338    |           |
| SUITE AREA:       | 631 Sq.ft |
| BALCONY AREA:     | 116 Sq.ft |
| TOTAL AREA :      | 747 Sq.ft |

#### 1 BHK

| LEVEL : THIRD FLO | OR        |
|-------------------|-----------|
| UNIT NO : A339    |           |
| SUITE AREA:       | 623 Sq.ft |
| BALCONY AREA:     | 121 Sq.ft |
| TOTAL AREA :      | 744 Sq.ft |

#### 1 BHK

| LEVEL : THIRD FLO | OR        |
|-------------------|-----------|
| UNIT NO : A340    |           |
| SUITE AREA:       | 672 Sq.ft |
| BALCONY AREA:     | 140 Sq.ft |
| TOTAL AREA:       | 812 Sq.ft |

#### 2 BHK

| LEVEL : THIRD FLO | OOR        |
|-------------------|------------|
| UNIT NO : A341    |            |
| SUITE AREA:       | 931 Sq.ft  |
| BALCONY AREA:     | 175 Sq.ft  |
| TOTAL AREA:       | 1106 Sq.ft |