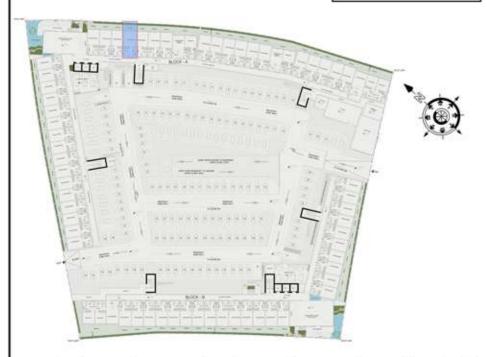

### STUDIO

| LEVEL : GROUND F | LOOR      |
|------------------|-----------|
| UNIT NO : AG01   |           |
| SUITE AREA :     | 347 Sq.ft |
| BALCONY AREA:    | 81 Sq.ft  |
| TOTAL AREA :     | 428 Sq.ft |

### STUDIO

| LEVEL : GROUND F | LOOR      |
|------------------|-----------|
| UNIT NO : AG02   |           |
| SUITE AREA :     | 347 Sq.ft |
| BALCONY AREA:    | 88 Sq.ft  |
| TOTAL AREA :     | 435 Sq.ft |

### STUDIO

| LEVEL : GROUND F | LOOR      |
|------------------|-----------|
| UNIT NO : AG03   |           |
| SUITE AREA :     | 347 Sq.ft |
| BALCONY AREA:    | 93 Sq.ft  |
| TOTAL AREA :     | 440 Sq.ft |

### STUDIO

| LEVEL : GROUND F | LOOR      |
|------------------|-----------|
| UNIT NO : AG04   |           |
| SUITE AREA :     | 347 Sq.ft |
| BALCONY AREA:    | 98 Sq.ft  |
| TOTAL AREA :     | 445 Sq.ft |

### STUDIO

| LEVEL : GROUND F | LOOR      |
|------------------|-----------|
| UNIT NO : AG05   |           |
| SUITE AREA :     | 347 Sq.ft |
| BALCONY AREA:    | 100 Sq.ft |
| TOTAL AREA :     | 447 Sq.ft |

### STUDIO

| LEVEL : GROUND F | LOOR      |
|------------------|-----------|
| UNIT NO : AG06   |           |
| SUITE AREA :     | 347 Sq.ft |
| BALCONY AREA:    | 102 Sq.ft |
| TOTAL AREA :     | 449 Sq.ft |

### STUDIO

| LEVEL : GROUND F | LOOR      |
|------------------|-----------|
| UNIT NO : AG07   |           |
| SUITE AREA :     | 347 Sq.ft |
| BALCONY AREA :   | 102 Sq.ft |
| TOTAL AREA :     | 449 Sq.ft |

### STUDIO

| LEVEL : GROUND F | LOOR      |
|------------------|-----------|
| UNIT NO : AG08   |           |
| SUITE AREA :     | 347 Sq.ft |
| BALCONY AREA:    | 101 Sq.ft |
| TOTAL AREA :     | 448 Sq.ft |

### STUDIO

| LEVEL : GROUND F | LOOR      |
|------------------|-----------|
| UNIT NO : AG09   |           |
| SUITE AREA :     | 347 Sq.ft |
| BALCONY AREA:    | 98 Sq.ft  |
| TOTAL AREA :     | 445 Sq.ft |

### STUDIO

| LEVEL : GROUND F | LOOR      |
|------------------|-----------|
| UNIT NO : AG10   |           |
| SUITE AREA :     | 347 Sq.ft |
| BALCONY AREA:    | 94 Sq.ft  |
| TOTAL AREA :     | 441 Sq.ft |

### STUDIO

| LEVEL : GROUND F | LOOR      |
|------------------|-----------|
| UNIT NO : AG11   |           |
| SUITE AREA :     | 347 Sq.ft |
| BALCONY AREA:    | 90 Sq.ft  |
| TOTAL AREA :     | 437 Sq.ft |

### STUDIO

| LEVEL : GROUND F | LOOR      |
|------------------|-----------|
| UNIT NO : AG12   |           |
| SUITE AREA :     | 347 Sq.ft |
| BALCONY AREA:    | 86 Sq.ft  |
| TOTAL AREA :     | 433 Sq.ft |

### STUDIO

| LEVEL : GROUND F | LOOR      |
|------------------|-----------|
| UNIT NO : AG13   |           |
| SUITE AREA :     | 347 Sq.ft |
| BALCONY AREA:    | 83 Sq.ft  |
| TOTAL AREA :     | 430 Sq.ft |

### STUDIO

| LEVEL : GROUND F | LOOR      |
|------------------|-----------|
| UNIT NO : AG14   | 20011     |
| SUITE AREA :     | 347 Sq.ft |
| BALCONY AREA :   | 79 Sq.ft  |
| TOTAL AREA:      | 426 Sq.ft |

### STUDIO

| LEVEL : GROUND F | LOOR      |
|------------------|-----------|
| UNIT NO : AG15   |           |
| SUITE AREA:      | 347 Sq.ft |
| BALCONY AREA:    | 75 Sq.ft  |
| TOTAL AREA :     | 422 Sq.ft |

### STUDIO

| LEVEL : GROUND F | LOOR      |
|------------------|-----------|
| UNIT NO : AG16   |           |
| SUITE AREA :     | 347 Sq.ft |
| BALCONY AREA:    | 71 Sq.ft  |
| TOTAL AREA :     | 418 Sq.ft |

### STUDIO

| LEVEL : GROUND F | LOOR      |
|------------------|-----------|
| UNIT NO : AG17   |           |
| SUITE AREA :     | 347 Sq.ft |
| BALCONY AREA:    | 77 Sq.ft  |
| TOTAL AREA :     | 424 Sq.ft |

### STUDIO

| LEVEL : GROUND F | LOOR      |
|------------------|-----------|
| UNIT NO : AG18   |           |
| SUITE AREA :     | 347 Sq.ft |
| BALCONY AREA:    | 80 Sq.ft  |
| TOTAL AREA:      | 427 Sq.ft |

### STUDIO

| LEVEL : GROUND F | LOOR      |
|------------------|-----------|
| UNIT NO : AG19   |           |
| SUITE AREA :     | 347 Sq.ft |
| BALCONY AREA:    | 80 Sq.ft  |
| TOTAL AREA :     | 427 Sq.ft |

### STUDIO

| LEVEL : GROUND F | LOOR      |
|------------------|-----------|
| UNIT NO : AG20   |           |
| SUITE AREA :     | 347 Sq.ft |
| BALCONY AREA:    | 79 Sq.ft  |
| TOTAL AREA :     | 426 Sq.ft |

### STUDIO

| LOOR      |                       |
|-----------|-----------------------|
|           |                       |
| 347 Sq.ft |                       |
| 79 Sq.ft  |                       |
| 426 Sq.ft |                       |
|           | 347 Sq.ft<br>79 Sq.ft |

### STUDIO

| LEVEL : GROUND F | LOOR      |
|------------------|-----------|
| UNIT NO : AG22   |           |
| SUITE AREA :     | 347 Sq.ft |
| BALCONY AREA:    | 80 Sq.ft  |
| TOTAL AREA:      | 427 Sq.ft |

### STUDIO

| LEVEL : GROUND F | LOOR      |
|------------------|-----------|
| UNIT NO : AG23   |           |
| SUITE AREA :     | 347 Sq.ft |
| BALCONY AREA:    | 79 Sq.ft  |
| TOTAL AREA :     | 426 Sq.ft |

UNIT - AG24

### 1 BHK

| LEVEL : GROUND F | LOOR      |
|------------------|-----------|
| UNIT NO : AG24   |           |
| SUITE AREA :     | 612 Sq.ft |
| BALCONY AREA:    | 224 Sq.ft |
| TOTAL AREA:      | 836 Sq.ft |

### STUDIO

| LEVEL : GROUND FLOOR |           |
|----------------------|-----------|
| UNIT NO : AG25       |           |
| SUITE AREA :         | 347 Sq.ft |
| BALCONY AREA:        | 73 Sq.ft  |
| TOTAL AREA :         | 420 Sq.ft |

### STUDIO

| LEVEL : GROUND F | LOOR      |
|------------------|-----------|
| UNIT NO : AG26   |           |
| SUITE AREA :     | 347 Sq.ft |
| BALCONY AREA:    | 80 Sq.ft  |
| TOTAL AREA :     | 427 Sq.ft |

### STUDIO

| LEVEL : GROUND F | LOOR      |
|------------------|-----------|
| UNIT NO : AG27   |           |
| SUITE AREA :     | 347 Sq.ft |
| BALCONY AREA:    | 86 Sq.ft  |
| TOTAL AREA :     | 433 Sq.ft |

### STUDIO

| LEVEL : GROUND F | LOOR      |
|------------------|-----------|
| UNIT NO : AG28   |           |
| SUITE AREA :     | 347 Sq.ft |
| BALCONY AREA:    | 88 Sq.ft  |
| TOTAL AREA:      | 435 Sq.ft |

### STUDIO

| LEVEL : GROUND F | LOOR      |
|------------------|-----------|
| UNIT NO : AG29   |           |
| SUITE AREA :     | 347 Sq.ft |
| BALCONY AREA:    | 89 Sq.ft  |
| TOTAL AREA :     | 436 Sq.ft |

### STUDIO

| LEVEL : GROUND F | LOOR      |
|------------------|-----------|
| UNIT NO : AG30   |           |
| SUITE AREA :     | 347 Sq.ft |
| BALCONY AREA:    | 86 Sq.ft  |
| TOTAL AREA :     | 433 Sq.ft |

### 1 BHK

| LEVEL : GROUND F | LOOR      |
|------------------|-----------|
| UNIT NO : AG31   |           |
| SUITE AREA :     | 616 Sq.ft |
| BALCONY AREA:    | 239 Sq.ft |
| TOTAL AREA :     | 855 Sq.ft |

### STUDIO

| LEVEL : GROUND F | LOOR      |
|------------------|-----------|
| UNIT NO : AG32   |           |
| SUITE AREA :     | 347 Sq.ft |
| BALCONY AREA:    | 71 Sq.ft  |
| TOTAL AREA :     | 418 Sq.ft |

### STUDIO

| LEVEL : GROUND F | LOOR      |
|------------------|-----------|
| UNIT NO : AG33   |           |
| SUITE AREA :     | 347 Sq.ft |
| BALCONY AREA:    | 71 Sq.ft  |
| TOTAL AREA :     | 418 Sq.ft |

### STUDIO

| LEVEL : GROUND F | LOOR      |
|------------------|-----------|
| UNIT NO : AG34   |           |
| SUITE AREA :     | 347 Sq.ft |
| BALCONY AREA :   | 71 Sq.ft  |
| TOTAL AREA :     | 418 Sq.ft |

### STUDIO

| LEVEL : GROUND F | LOOR      |
|------------------|-----------|
| UNIT NO : AG35   |           |
| SUITE AREA :     | 347 Sq.ft |
| BALCONY AREA:    | 72 Sq.ft  |
| TOTAL AREA :     | 419 Sq.ft |

### STUDIO

| LEVEL : GROUND F | LOOR      |
|------------------|-----------|
| UNIT NO : AG36   |           |
| SUITE AREA :     | 347 Sq.ft |
| BALCONY AREA :   | 72 Sq.ft  |
| TOTAL AREA :     | 419 Sq.ft |

#### 2 BHK

| LEVEL : GROUND FLOOR |            |
|----------------------|------------|
| UNIT NO : AG37       | 15.        |
| SUITE AREA:          | 1019 Sq.ft |
| BALCONY AREA:        | 305 Sq.ft  |
| TOTAL AREA :         | 1324 Sq.ft |

### STUDIO

| LEVEL : GROUND F | LOOR      |
|------------------|-----------|
| UNIT NO : BG01   |           |
| SUITE AREA :     | 347 Sq.ft |
| BALCONY AREA:    | 145 Sq.ft |
| TOTAL AREA :     | 492 Sq.ft |

### STUDIO

| LEVEL : GROUND F | LOOR      |
|------------------|-----------|
| UNIT NO : BG02   |           |
| SUITE AREA :     | 347 Sq.ft |
| BALCONY AREA:    | 134 Sq.ft |
| TOTAL AREA :     | 481 Sq.ft |

### STUDIO

| LEVEL : GROUND F | LOOR      |
|------------------|-----------|
| UNIT NO : BG03   |           |
| SUITE AREA :     | 347 Sq.ft |
| BALCONY AREA:    | 124 Sq.ft |
| TOTAL AREA :     | 471 Sq.ft |

### STUDIO

| LEVEL : GROUND F | LOOR      |
|------------------|-----------|
| UNIT NO : BG04   |           |
| SUITE AREA :     | 347 Sq.ft |
| BALCONY AREA:    | 114 Sq.ft |
| TOTAL AREA :     | 461 Sq.ft |

### STUDIO

| LEVEL : GROUND F | LOOR      |
|------------------|-----------|
| UNIT NO : BG05   |           |
| SUITE AREA :     | 347 Sq.ft |
| BALCONY AREA:    | 105 Sq.ft |
| TOTAL AREA :     | 452 Sq.ft |

### STUDIO

| LEVEL : GROUND F | LOOR      |
|------------------|-----------|
| UNIT NO : BG06   |           |
| SUITE AREA :     | 347 Sq.ft |
| BALCONY AREA:    | 97 Sq.ft  |
| TOTAL AREA :     | 444 Sq.ft |

### STUDIO

| LEVEL : GROUND F | LOOR      |
|------------------|-----------|
| UNIT NO : BG07   |           |
| SUITE AREA :     | 347 Sq.ft |
| BALCONY AREA:    | 90 Sq.ft  |
| TOTAL AREA:      | 437 Sq.ft |

### STUDIO

| LEVEL : GROUND F | LOOR      |
|------------------|-----------|
| UNIT NO : BG08   |           |
| SUITE AREA :     | 347 Sq.ft |
| BALCONY AREA:    | 83 Sq.ft  |
| TOTAL AREA :     | 430 Sq.ft |

### STUDIO

| LEVEL : GROUND F | LOOR      |
|------------------|-----------|
| UNIT NO : BG09   |           |
| SUITE AREA :     | 347 Sq.ft |
| BALCONY AREA:    | 77 Sq.ft  |
| TOTAL AREA:      | 424 Sq.ft |

### STUDIO

| LOOR      |
|-----------|
|           |
| 347 Sq.ft |
| 72 Sq.ft  |
| 419 Sq.ft |
|           |

### STUDIO

| LEVEL : GROUND F | LOOR      |
|------------------|-----------|
| UNIT NO : BG11   |           |
| SUITE AREA:      | 347 Sq.ft |
| BALCONY AREA:    | 100 Sq.ft |
| TOTAL AREA :     | 447 Sq.ft |

### STUDIO

| LEVEL : GROUND F | LOOR      |
|------------------|-----------|
| UNIT NO : BG12   |           |
| SUITE AREA :     | 347 Sq.ft |
| BALCONY AREA:    | 97 Sq.ft  |
| TOTAL AREA :     | 444 Sq.ft |

### STUDIO

| LEVEL : GROUND F | LOOR      |
|------------------|-----------|
| UNIT NO : BG13   |           |
| SUITE AREA :     | 347 Sq.ft |
| BALCONY AREA:    | 91 Sq.ft  |
| TOTAL AREA :     | 438 Sq.ft |

### STUDIO

| LEVEL : GROUND F | LOOR      |
|------------------|-----------|
| UNIT NO : BG14   |           |
| SUITE AREA :     | 347 Sq.ft |
| BALCONY AREA:    | 85 Sq.ft  |
| TOTAL AREA :     | 432 Sq.ft |

### STUDIO

| LEVEL : GROUND F | LOOR      |
|------------------|-----------|
| UNIT NO : BG15   |           |
| SUITE AREA :     | 347 Sq.ft |
| BALCONY AREA:    | 81 Sq.ft  |
| TOTAL AREA :     | 428 Sq.ft |

### STUDIO

| LEVEL : GROUND F | LOOR      |
|------------------|-----------|
| UNIT NO : BG16   |           |
| SUITE AREA :     | 347 Sq.ft |
| BALCONY AREA:    | 76 Sq.ft  |
| TOTAL AREA :     | 423 Sq.ft |

### STUDIO

| LEVEL : GROUND F | LOOR      |
|------------------|-----------|
| UNIT NO : BG17   |           |
| SUITE AREA :     | 347 Sq.ft |
| BALCONY AREA:    | 73 Sq.ft  |
| TOTAL AREA :     | 420 Sq.ft |

### STUDIO

| LEVEL : GROUND F | LOOR      |
|------------------|-----------|
| UNIT NO : BG18   |           |
| SUITE AREA :     | 347 Sq.ft |
| BALCONY AREA:    | 70 Sq.ft  |
| TOTAL AREA :     | 417 Sq.ft |

### STUDIO

| LEVEL : GROUND F | LOOR      |
|------------------|-----------|
| UNIT NO : BG19   |           |
| SUITE AREA :     | 347 Sq.ft |
| BALCONY AREA:    | 68 Sq.ft  |
| TOTAL AREA :     | 415 Sq.ft |

### STUDIO

| LEVEL : GROUND F | LOOR      |
|------------------|-----------|
| UNIT NO : BG20   |           |
| SUITE AREA :     | 347 Sq.ft |
| BALCONY AREA:    | 67 Sq.ft  |
| TOTAL AREA:      | 414 Sq.ft |

### STUDIO

| LEVEL : GROUND F | LOOR      |
|------------------|-----------|
| UNIT NO : BG21   |           |
| SUITE AREA :     | 347 Sq.ft |
| BALCONY AREA:    | 67 Sq.ft  |
| TOTAL AREA :     | 414 Sq.ft |

### STUDIO

| LEVEL : GROUND F | LOOR      |
|------------------|-----------|
| UNIT NO : BG22   |           |
| SUITE AREA :     | 347 Sq.ft |
| BALCONY AREA:    | 72 Sq.ft  |
| TOTAL AREA :     | 419 Sq.ft |

### STUDIO

| LEVEL : GROUND F | LOOR      |
|------------------|-----------|
| UNIT NO : BG23   |           |
| SUITE AREA :     | 347 Sq.ft |
| BALCONY AREA:    | 85 Sq.ft  |
| TOTAL AREA :     | 432 Sq.ft |

### STUDIO

| LEVEL : GROUND F | LOOR      |
|------------------|-----------|
| UNIT NO : BG24   |           |
| SUITE AREA :     | 347 Sq.ft |
| BALCONY AREA:    | 98 Sq.ft  |
| TOTAL AREA :     | 445 Sq.ft |

### 2 BHK

| LEVEL : GROUND F | LOOR       |
|------------------|------------|
| UNIT NO : BG25   |            |
| SUITE AREA :     | 1015 Sq.ft |
| BALCONY AREA :   | 723 Sq.ft  |
| TOTAL AREA :     | 1738 Sq.ft |