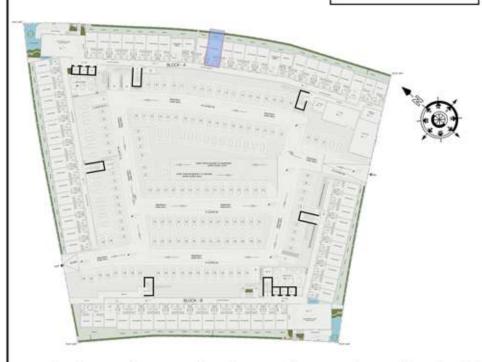

|
| SUITE AREA :     | 347 Sq.ft |
| BALCONY AREA:    | 80 Sq.ft  |
| TOTAL AREA:      | 427 Sq.ft |







### STUDIO

| LEVEL : GROUND F | LOOR      |
|------------------|-----------|
| UNIT NO : AG23   |           |
| SUITE AREA :     | 347 Sq.ft |
| BALCONY AREA:    | 79 Sq.ft  |
| TOTAL AREA :     | 426 Sq.ft |





UNIT - AG24



### 1 BHK

| LEVEL : GROUND F | LOOR      |
|------------------|-----------|
| UNIT NO : AG24   |           |
| SUITE AREA :     | 612 Sq.ft |
| BALCONY AREA:    | 224 Sq.ft |
| TOTAL AREA:      | 836 Sq.ft |







### STUDIO

| LEVEL : GROUND FLOOR |           |
|----------------------|-----------|
| UNIT NO : AG25       |           |
| SUITE AREA :         | 347 Sq.ft |
| BALCONY AREA:        | 73 Sq.ft  |
| TOTAL AREA :         | 420 Sq.ft |







### STUDIO

| LEVEL : GROUND F | LOOR      |
|------------------|-----------|
| UNIT NO : AG26   |           |
| SUITE AREA :     | 347 Sq.ft |
| BALCONY AREA:    | 80 Sq.ft  |
| TOTAL AREA :     | 427 Sq.ft |







### STUDIO

| LEVEL : GROUND F | LOOR      |
|------------------|-----------|
| UNIT NO : AG27   |           |
| SUITE AREA :     | 347 Sq.ft |
| BALCONY AREA:    | 86 Sq.ft  |
| TOTAL AREA :     | 433 Sq.ft |







### STUDIO

| LEVEL : GROUND F | LOOR      |
|------------------|-----------|
| UNIT NO : AG28   |           |
| SUITE AREA :     | 347 Sq.ft |
| BALCONY AREA:    | 88 Sq.ft  |
| TOTAL AREA:      | 435 Sq.ft |







### STUDIO

| LEVEL : GROUND F | LOOR      |
|------------------|-----------|
| UNIT NO : AG29   |           |
| SUITE AREA :     | 347 Sq.ft |
| B