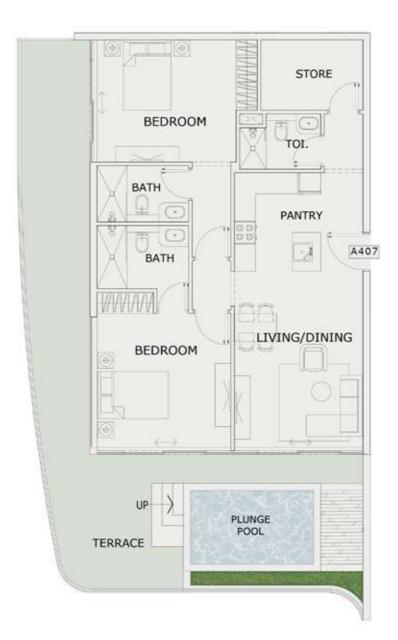

### 2 BHK

| LEVEL : FOURTH F | LOOR       |
|------------------|------------|
| UNIT NO : A407   | -77        |
| SUITE AREA :     | 979 Sq.ft  |
| BALCONY AREA:    | 623 Sq.ft  |
| TOTAL AREA:      | 1602 Sq.ft |