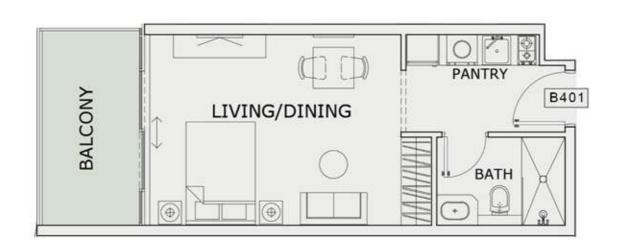

AREA :         | 623 Sq.ft |
| BALCONY AREA:        | 105 Sq.ft |
| TOTAL AREA :         | 728 Sq.ft |





ROAD



#### 1 BHK

| LEVEL : FOURTH FI | LOOR      |
|-------------------|-----------|
| UNIT NO : A436    |           |
| SUITE AREA :      | 672 Sq.ft |
| BALCONY AREA:     | 120 Sq.ft |
| TOTAL AREA :      | 792 Sq.ft |





ROAD



#### 1 BHK

| LEVEL : FOURTH F | LOOR       |
|------------------|------------|
| UNIT NO : A437   |            |
| SUITE AREA :     | 931 Sq.ft  |
| BALCONY AREA:    | 175 Sq.ft  |
| TOTAL AREA:      | 1106 Sq.ft |





ROAD



#### 2 BHK

| LEVEL : FIFTH FLO | OR         |
|-------------------|------------|
| UNIT NO : A506    | 77         |
| SUITE AREA :      | 987 Sq.ft  |
| BALCONY AREA:     | 517 Sq.ft  |
| TOTAL AREA:       | 1504 Sq.ft |





ROAD



# STUDIO

| LEVEL : FOURTH F | LOOR      |
|------------------|-----------|
| UNIT NO : B401   |           |
| SUITE AREA :     | 347 Sq.ft |
| BALCONY AREA:    | 85 Sq.ft  |
| TOTAL AREA :     | 432 Sq.ft |





ROAD



# STUDIO

| LEVEL : FOURTH F | LOOR      |
|------------------|-----------|
| UNIT NO : B402   | - 27      |
| SUITE AREA:      | 347 Sq.ft |
| BALCONY AREA:    | 85 Sq.ft  |
| TOTAL AREA :     | 432 Sq.ft |





ROAD



# STUDIO

| LEVEL : FOURTH FI | LOOR      |
|-------------------|-----------|
| UNIT NO : B403    | 379       |
| SUITE AREA:       | 347 Sq.ft |
| BALCONY AREA:     | 85 Sq.ft  |
| TOTAL AREA :      | 432 Sq.ft |





ROAD



# STUDIO

| LEVEL : FOURTH FI | LOOR      |
|-------------------|-----------|
| UNIT NO : B404    | -17       |
| SUITE A