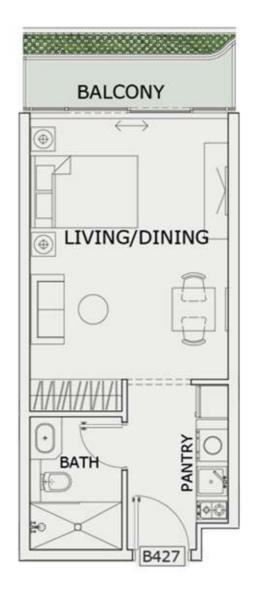

### STUDIO

| LEVEL : GROUND F | LOOR      |
|------------------|-----------|
| UNIT NO : AG18   |           |
| SUITE AREA :     | 347 Sq.ft |
| BALCONY AREA:    | 80 Sq.ft  |
| TOTAL AREA:      | 427 Sq.ft |