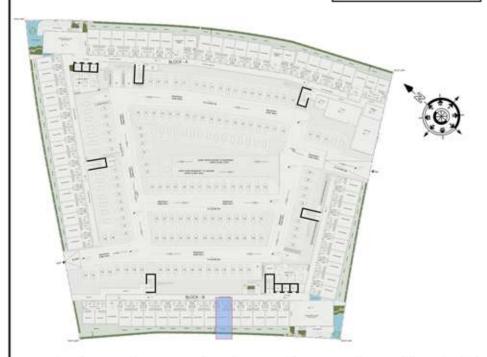

----------|
| UNIT NO : BG12   |           |
| SUITE AREA :     | 347 Sq.ft |
| BALCONY AREA:    | 97 Sq.ft  |
| TOTAL AREA :     | 444 Sq.ft |







### STUDIO

| LEVEL : GROUND F | LOOR      |
|------------------|-----------|
| UNIT NO : BG13   |           |
| SUITE AREA :     | 347 Sq.ft |
| BALCONY AREA:    | 91 Sq.ft  |
| TOTAL AREA :     | 438 Sq.ft |







### STUDIO

| LEVEL : GROUND F | LOOR      |
|------------------|-----------|
| UNIT NO : BG14   |           |
| SUITE AREA :     | 347 Sq.ft |
| BALCONY AREA:    | 85 Sq.ft  |
| TOTAL AREA :     | 432 Sq.ft |







### STUDIO

| LEVEL : GROUND F | LOOR      |
|------------------|-----------|
| UNIT NO : BG15   |           |
| SUITE AREA :     | 347 Sq.ft |
| BALCONY AREA:    | 81 Sq.ft  |
| TOTAL AREA :     | 428 Sq.ft |







### STUDIO

| LEVEL : GROUND F | LOOR      |
|------------------|-----------|
| UNIT NO : BG16   |           |
| SUITE AREA :     | 347 Sq.ft |
| BALCONY AREA:    | 76 Sq.ft  |
| TOTAL AREA :     | 423 Sq.ft |







### STUDIO

| LEVEL : GROUND F | LOOR      |
|------------------|-----------|
| UNIT NO : BG17   |           |
| SUITE AREA :     | 347 Sq.ft |
| BALCONY AREA:    | 73 Sq.ft  |
| TOTAL AREA :     | 420 Sq.ft |







### STUDIO

| LEVEL : GROUND F | LOOR      |
|------------------|-----------|
| UNIT NO : BG18   |           |
| SUITE AREA :     | 347 Sq.ft |
| BALCONY AREA:    | 70 Sq.ft  |
| TOTAL AREA :     | 417 Sq.ft |







### STUDIO

| LEVEL : GROUND F | LOOR      |
|------------------|-----------|
| UNIT NO : BG19   |           |
| SUITE AREA :     | 347 Sq.ft |
| B