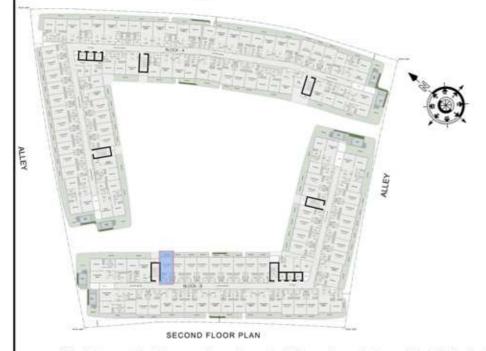

|
| SUITE AREA:      | 347 Sq.ft |
| BALCONY AREA:    | 40 Sq.ft  |
| TOTAL AREA:      | 387 Sq.ft |





ROAD



## 2 BHK

| LEVEL : SECOND F | LOOR       |
|------------------|------------|
| UNIT NO : B227   |            |
| SUITE AREA :     | 979 Sq.ft  |
| BALCONY AREA:    | 552 Sq.ft  |
| TOTAL AREA:      | 1531 Sq.ft |





ROAD



#### 2 BHK

| LEVEL : SECOND F | LOOR       |
|------------------|------------|
| UNIT NO : B228   |            |
| SUITE AREA :     | 979 Sq.ft  |
| BALCONY AREA:    | 783 Sq.ft  |
| TOTAL AREA:      | 1762 Sq.ft |





ROAD



### 1 BHK

| LEVEL : SECOND F | LOOR      |
|------------------|-----------|
| UNIT NO : B229   |           |
| SUITE AREA :     | 636 Sq.ft |
| BALCONY AREA :   | 175 Sq.ft |
| TOTAL AREA :     | 811 Sq.ft |





ROAD



## STUDIO

| LEVEL : SECOND F | LOOR      |
|------------------|-----------|
| UNIT NO : B230   |           |
| SUITE AREA :     | 351 Sq.ft |
| BALCONY AREA:    | 65 Sq.ft  |
| TOTAL AREA :     | 416 Sq.ft |





ROAD



### STUDIO

| LEVEL : SECOND F | LOOR      |   |
|------------------|-----------|---|
| UNIT NO : B231   |           | Ī |
| SUITE AREA:      | 347 Sq.ft |   |
| BALCONY AREA:    | 64 Sq.ft  |   |
| TOTAL AREA :     | 411 Sq.ft | Ì |





ROAD



## STUDIO

| LEVEL : SECOND F | LOOR      |
|------------------|-----------|
| UNIT NO : B232   |           |
| SUITE AREA :     | 347 Sq.ft |
| BALCONY AREA:    | 64 Sq.ft  |
| TOTAL AREA :     | 411 Sq.ft |





ROAD



### STUDIO

| LEVEL : SECOND F | LOOR      |
|------------------|-----------|
| UNIT NO : B233   |