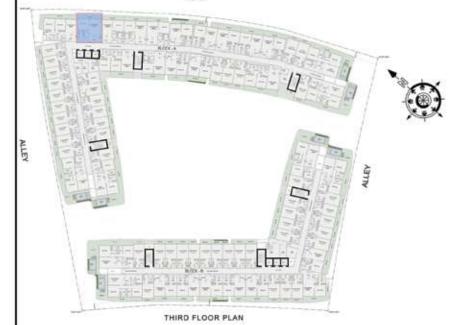

E AREA:       | 347 Sq.ft |
| BALCONY AREA:     | 64 Sq.ft  |
| TOTAL AREA:       | 411 Sq.ft |





ROAD



### STUDIO

| LEVEL : THIRD FLO | OR        |
|-------------------|-----------|
| UNIT NO : A317    |           |
| SUITE AREA:       | 347 Sq.ft |
| BALCONY AREA:     | 64 Sq.ft  |
| TOTAL AREA:       | 411 Sq.ft |





ROAD



### STUDIO

| LEVEL : THIRD FLO | OR        |
|-------------------|-----------|
| UNIT NO : A318    |           |
| SUITE AREA:       | 347 Sq.ft |
| BALCONY AREA:     | 64 Sq.ft  |
| TOTAL AREA :      | 411 Sq.ft |





ROAD



#### 2 BHK

| LEVEL : THIRD FLO | OOR        |
|-------------------|------------|
| UNIT NO : A319    |            |
| SUITE AREA:       | 924 Sq.ft  |
| BALCONY AREA:     | 269 Sq.ft  |
| TOTAL AREA :      | 1193 Sq.ft |





ROAD



#### 1 BHK

| LEVEL : THIRD FLO | OR        |
|-------------------|-----------|
| UNIT NO : A320    |           |
| SUITE AREA:       | 667 Sq.ft |
| BALCONY AREA:     | 125 Sq.ft |
| TOTAL AREA:       | 792 Sq.ft |





ROAD



### 1 BHK

| LEVEL : THIRD FLO | OR        |
|-------------------|-----------|
| UNIT NO : A321    |           |
| SUITE AREA:       | 667 Sq.ft |
| BALCONY AREA:     | 132 Sq.ft |
| TOTAL AREA:       | 799 Sq.ft |





ROAD



#### 1 BHK

| LEVEL : THIRD FLO | OR        |
|-------------------|-----------|
| UNIT NO : A322    |           |
| SUITE AREA:       | 667 Sq.ft |
| BALCONY AREA:     | 130 Sq.ft |
| TOTAL AREA :      | 797 Sq.ft |





ROAD



#### 1 BHK

| LEVEL : THIRD FLO | OR        |
|-------------------|-----------|
| UNIT NO : A323    |