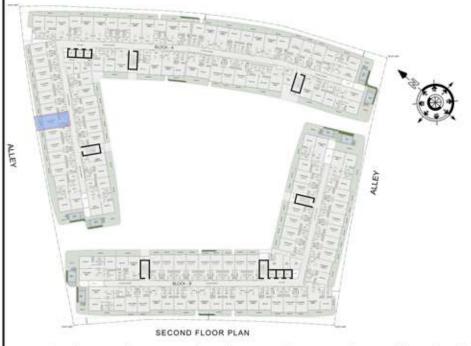

|





ROAD



### STUDIO

| LEVEL : SECOND F | LOOR      |
|------------------|-----------|
| UNIT NO : A211   |           |
| SUITE AREA :     | 347 Sq.ft |
| BALCONY AREA:    | 64 Sq.ft  |
| TOTAL AREA :     | 411 Sq.ft |





ROAD



### STUDIO

| LEVEL : SECOND F | LOOR      |
|------------------|-----------|
| UNIT NO : A212   |           |
| SUITE AREA :     | 347 Sq.ft |
| BALCONY AREA:    | 64 Sq.ft  |
| TOTAL AREA :     | 411 Sq.ft |





ROAD



### STUDIO

| LEVEL : SECOND F | LOOR      |
|------------------|-----------|
| UNIT NO : A213   |           |
| SUITE AREA :     | 345 Sq.ft |
| BALCONY AREA:    | 64 Sq.ft  |
| TOTAL AREA :     | 409 Sq.ft |





ROAD



### STUDIO

| LEVEL : SECOND F | LOOR      |
|------------------|-----------|
| UNIT NO : A214   |           |
| SUITE AREA :     | 345 Sq.ft |
| BALCONY AREA:    | 64 Sq.ft  |
| TOTAL AREA:      | 409 Sq.ft |





ROAD



### STUDIO

| LEVEL : SECOND F | LOOR      |
|------------------|-----------|
| UNIT NO : A215   |           |
| SUITE AREA :     | 347 Sq.ft |
| BALCONY AREA:    | 64 Sq.ft  |
| TOTAL AREA :     | 411 Sq.ft |





ROAD



### STUDIO

| LEVEL : SECOND F | LOOR      |
|------------------|-----------|
| UNIT NO : A216   |           |
| SUITE AREA :