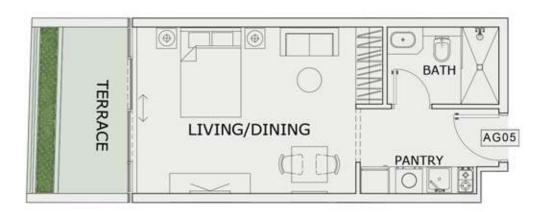

### STUDIO

| LEVEL : GROUND F | LOOR      |
|------------------|-----------|
| UNIT NO : AG05   |           |
| SUITE AREA :     | 347 Sq.ft |
| BALCONY AREA:    | 100 Sq.ft |
| TOTAL AREA :     | 447 Sq.ft |