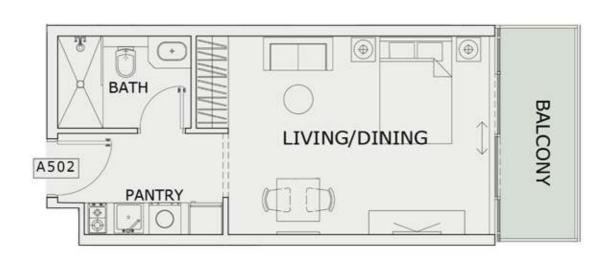

|





ROAD



## STUDIO

| LEVEL : FOURTH FI | LOOR      |
|-------------------|-----------|
| UNIT NO : B431    | 30        |
| SUITE AREA:       | 351 Sq.ft |
| BALCONY AREA:     | 64 Sq.ft  |
| TOTAL AREA :      | 415 Sq.ft |





ROAD



### 1 BHK

| LEVEL : FIFTH FLO | OR        |
|-------------------|-----------|
| UNIT NO : A501    | -59       |
| SUITE AREA:       | 632 Sq.ft |
| BALCONY AREA:     | 83 Sq.ft  |
| TOTAL AREA :      | 715 Sq.ft |





ROAD



## STUDIO

| LEVEL : FIFTH FLO | OR        |
|-------------------|-----------|
| UNIT NO : A502    | -17       |
| SUITE AREA:       | 347 Sq.ft |
| BALCONY AREA:     | 66 Sq.ft  |
| TOTAL AREA:       | 413 Sq.ft |





ROAD



## STUDIO

| LEVEL : FIFTH FLO | OR        |
|-------------------|-----------|
| UNIT NO : A503    | str       |
| SUITE AREA:       | 347 Sq.ft |
| BALCONY AREA:     | 64 Sq.ft  |
| TOTAL AREA :      | 411 Sq.ft |





ROAD



## STUDIO

| LEVEL : FIFTH FLO | OR        |
|-------------------|-----------|
| UNIT NO : A504    | - 10      |
| SUITE AREA:       | 347 Sq.ft |
| BALCONY AREA:     | 64 Sq.ft  |
| TOTAL AREA :      | 411 Sq.ft |





ROAD



## STUDIO

| LEVEL :FIFTH FLOC | )R        |
|-------------------|-----------|
| UNIT NO : A505    |