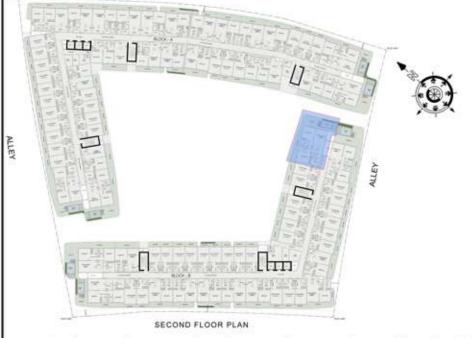

UITE AREA :     | 347 Sq.ft |
| BALCONY AREA:    | 85 Sq.ft  |
| TOTAL AREA:      | 432 Sq.ft |





ROAD



### STUDIO

| LEVEL : SECOND FLOOR |           |
|----------------------|-----------|
| UNIT NO : B204       |           |
| SUITE AREA :         | 347 Sq.ft |
| BALCONY AREA :       | 86 Sq.ft  |
| TOTAL AREA :         | 433 Sq.ft |





ROAD



### STUDIO

| LEVEL : SECOND F | LOOR      |
|------------------|-----------|
| UNIT NO : B205   |           |
| SUITE AREA :     | 351 Sq.ft |
| BALCONY AREA :   | 86 Sq.ft  |
| TOTAL AREA :     | 437 Sq.ft |





ROAD



### STUDIO

| LEVEL : SECOND F | LOOR      |
|------------------|-----------|
| UNIT NO : B206   |           |
| SUITE AREA :     | 347 Sq.ft |
| BALCONY AREA :   | 84 Sq.ft  |
| TOTAL AREA :     | 431 Sq.ft |





ROAD



### 2 BHK

| LEVEL : SECOND F | LOOR       |
|------------------|------------|
| UNIT NO : B207   |            |
| SUITE AREA :     | 988 Sq.ft  |
| BALCONY AREA:    | 533 Sq.ft  |
| TOTAL AREA:      | 1521 Sq.ft |





ROAD



### 2 BHK

| LEVEL : SECOND F | LOOR       |
|------------------|------------|
| UNIT NO : B208   |            |
| SUITE AREA :     | 982 Sq.ft  |
| BALCONY AREA:    | 990 Sq.ft  |
| TOTAL AREA :     | 1972 Sq.ft |





ROAD



### STUDIO

| LEVEL : SECOND F | LOOR      |
|------------------|-----------|
| UNIT NO : B209   |           |
| SUITE AREA :     | 347 Sq.ft |
| BALCONY AREA :   | 66 Sq.ft  |
| TOTAL AREA :     | 413 Sq.ft |





ROAD



### STUDIO

| LEVEL : SECOND F | LOOR      |
|------------------|-----------|
| UNIT NO : B210   |           |
| SUITE