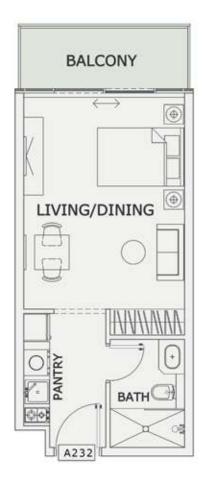

### STUDIO

| LEVEL : SECOND F | LOOR      |
|------------------|-----------|
| UNIT NO : A232   |           |
| SUITE AREA :     | 347 Sq.ft |
| BALCONY AREA :   | 45 Sq.ft  |
| TOTAL AREA :     | 392 Sq.ft |