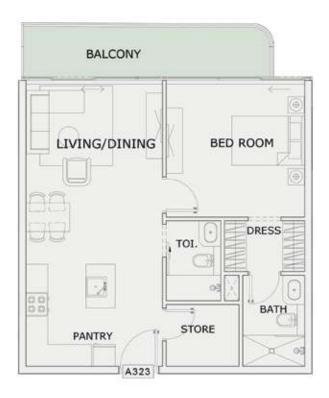

#### 1 BHK

| LEVEL : THIRD FLO | OR        |
|-------------------|-----------|
| UNIT NO : A323    |           |
| SUITE AREA:       | 667 Sq.ft |
| BALCONY AREA:     | 116 Sq.ft |
| TOTAL AREA:       | 783 Sq.ft |