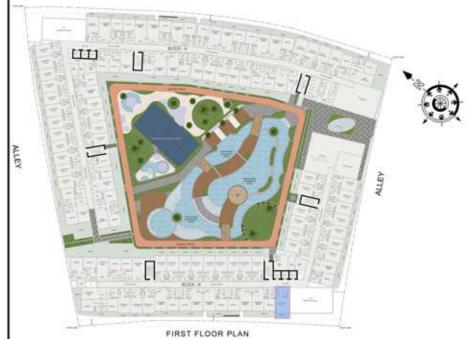

NO: B111

SUITE AREA: 347 Sq.ft

BALCONY AREA: 64 Sq.ft

TOTAL AREA: 411 Sq.ft







### STUDIO

| LEVEL : FIRST FLO | OR        |
|-------------------|-----------|
| UNIT NO ; B112    |           |
| SUITE AREA:       | 347 Sq.ft |
| BALCONY AREA:     | 64 Sq.ft  |
| TOTAL AREA :      | 411 Sq.ft |





Aurey

ROAD

FIRST FLOOR PLAN

ALLEY

## STUDIO

| LEVEL : FIRST FLO | OR        |
|-------------------|-----------|
| UNIT NO : B113    |           |
| SUITE AREA :      | 347 Sq.ft |
| BALCONY AREA:     | 64 Sq.ft  |
| TOTAL AREA :      | 411 Sq.ft |





ROAD



### 1 BHK

| LEVEL : FIRST FLO | OR        |
|-------------------|-----------|
| UNIT NO : B114    |           |
| SUITE AREA :      | 632 Sq.ft |
| BALCONY AREA :    | 169 Sq.ft |
| TOTAL AREA :      | 801 Sq.ft |





ROAD



### STUDIO

| LEVEL : FIRST FLO | OR        |
|-------------------|-----------|
| UNIT NO : B115    |           |
| SUITE AREA :      | 347 Sq.ft |
| BALCONY AREA :    | 52 Sq.ft  |
| TOTAL AREA :      | 399 Sq.ft |





ROAD



# 1 BHK

| LEVEL : FIRST FLO | OR        |
|-------------------|-----------|
| UNIT NO : B116    |           |
| SUITE AREA :      | 631 Sq.ft |
| BALCONY AREA:     | 161 Sq.ft |
| TOTAL AREA:       | 792 Sq.ft |





ROAD



#### 1 BHK

| LEVEL : FIRST FLO | OR        |
|-------------------|-----------|
| UNIT NO : B117    |           |
| SUITE AREA :      | 631 Sq.ft |
| BALCONY AREA:     | 109 Sq.ft |
| TOTAL AREA :      | 740 Sq.ft |





ROAD



# 1 BHK

| LEVEL : FIRST FLO | OR        |
|-------------------|-----------|
| UNIT NO : B118    | er Stoday |
| S