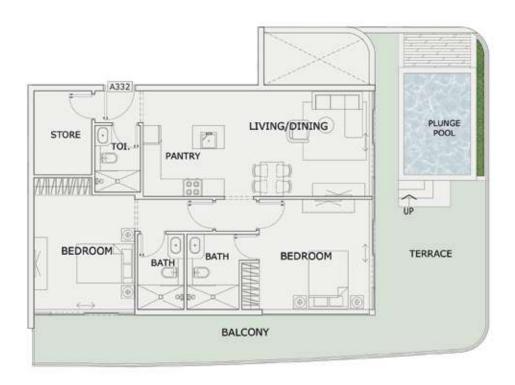

#### 2 BHK

| LEVEL : THIRD FLO | OOR        |
|-------------------|------------|
| UNIT NO : A332    |            |
| SUITE AREA:       | 982 Sq.ft  |
| BALCONY AREA:     | 688 Sq.ft  |
| TOTAL AREA:       | 1670 Sq.ft |