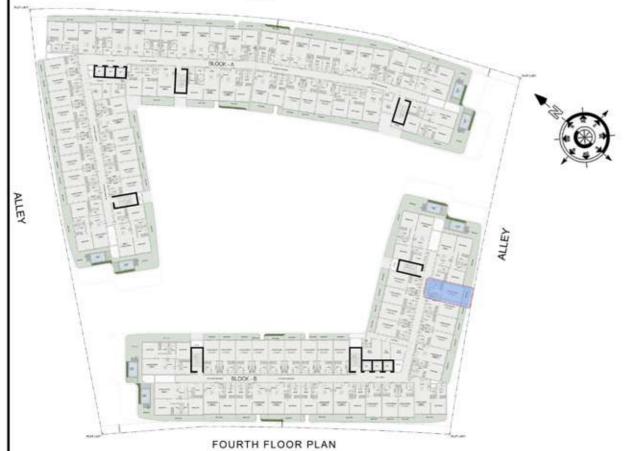

993 Sq.ft  |
| BALCONY AREA:    | 690 Sq.ft  |
| TOTAL AREA:      | 1683 Sq.ft |





ROAD



#### 2 BHK

| LEVEL : FOURTH FLOOR |            |
|----------------------|------------|
| UNIT NO : B406       | -27        |
| SUITE AREA :         | 982 Sq.ft  |
| BALCONY AREA:        | 625 Sq.ft  |
| TOTAL AREA:          | 1607 Sq.ft |





ROAD



# STUDIO

| LEVEL : FOURTH FI | LOOR      |
|-------------------|-----------|
| UNIT NO : B407    | en.       |
| SUITE AREA :      | 347 Sq.ft |
| BALCONY AREA:     | 66 Sq.ft  |
| TOTAL AREA:       | 413 Sq.ft |





ROAD



# STUDIO

| LEVEL : FOURTH FI | LOOR      |
|-------------------|-----------|
| UNIT NO : B408    | 159       |
| SUITE AREA:       | 347 Sq.ft |
| BALCONY AREA:     | 64 Sq.ft  |
| TOTAL AREA :      | 411 Sq.ft |





ROAD



# STUDIO

| LEVEL : FOURTH FI | LOOR      |
|-------------------|-----------|
| UNIT NO : B409    | 3D        |
| SUITE AREA:       | 347 Sq.ft |
| BALCONY AREA:     | 64 Sq.ft  |
| TOTAL AREA :      | 411 Sq.ft |





ROAD



# STUDIO

| LEVEL : FOURTH FI | LOOR      |
|-------------------|-----------|
| UNIT NO : B410    | 359       |
| SUITE AREA :      | 347 Sq.ft |
| BALCONY AREA:     | 64 Sq.ft  |
| TOTAL AREA:       | 411 Sq.ft |





ROAD



# STUDIO

| LEVEL : FOURTH FLOOR |           |
|----------------------|-----------|
| UNIT NO : B411       | 35        |
| SUITE AREA:          | 632 Sq.ft |
| BALCONY AREA:        | 169 Sq.ft |
| TOTAL AREA :         | 801 Sq.ft |





ROAD



## 1 BHK

| LEVEL : FOURTH FLOOR |           |
|----------------------|-----------|
| UNIT NO : B41