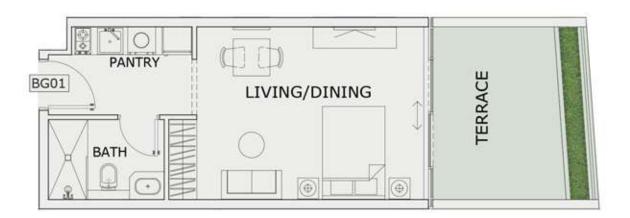

### STUDIO

| LEVEL : GROUND F | LOOR      |
|------------------|-----------|
| UNIT NO : BG01   |           |
| SUITE AREA :     | 347 Sq.ft |
| BALCONY AREA:    | 145 Sq.ft |
| TOTAL AREA :     | 492 Sq.ft |