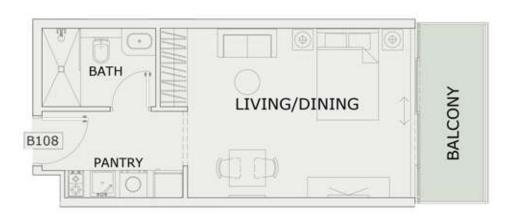

### STUDIO

| LEVEL : FIRST FLO | OR        |
|-------------------|-----------|
| UNIT NO : B108    |           |
| SUITE AREA :      | 347 Sq.ft |
| BALCONY AREA:     | 64 Sq.ft  |
| TOTAL AREA :      | 411 Sq.ft |