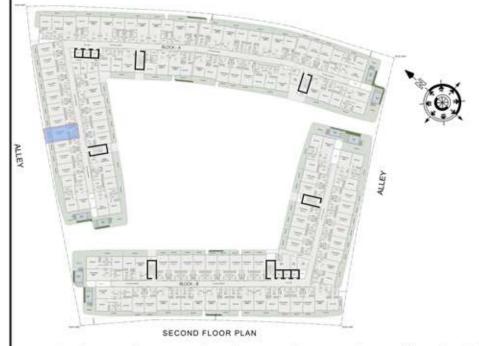

|





ROAD



### STUDIO

| LEVEL : SECOND F | LOOR      |
|------------------|-----------|
| UNIT NO : A211   |           |
| SUITE AREA :     | 347 Sq.ft |
| BALCONY AREA:    | 64 Sq.ft  |
| TOTAL AREA :     | 411 Sq.ft |





ROAD



### STUDIO

| LEVEL : SECOND F | LOOR      |
|------------------|-----------|
| UNIT NO : A212   |           |
| SUITE AREA :     | 347 Sq.ft |
| BALCONY AREA:    | 64 Sq.ft  |
| TOTAL AREA :     | 411 Sq.ft |





ROAD



### STUDIO

| LEVEL : SECOND F | LOOR      |
|------------------|-----------|
| UNIT NO : A213   |           |
| SUITE AREA :     | 345 Sq.ft |
| BALCONY AREA:    | 64 Sq.ft  |
| TOTAL AREA :     | 409 Sq.ft |





ROAD



### STUDIO

| LEVEL : SECOND F | LOOR      |
|------------------|-----------|
| UNIT NO : A214   |           |
| SUITE AREA :     | 345 Sq.ft |
| BALCONY AREA:    | 64 Sq.ft  |
| TOTAL AREA:      | 409 Sq.ft |





ROAD



### STUDIO

| LEVEL : SECOND F | LOOR      |
|------------------|-----------|
| UNIT NO : A215   |           |
| SUITE AREA :