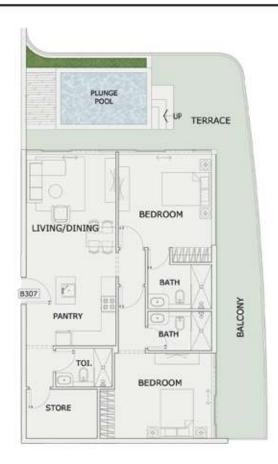

## 2 BHK

| LEVEL : THIRD FLO | OOR        |
|-------------------|------------|
| UNIT NO : B307    |            |
| SUITE AREA:       | 982 Sq.ft  |
| BALCONY AREA:     | 623 Sq.ft  |
| TOTAL AREA:       | 1605 Sq.ft |