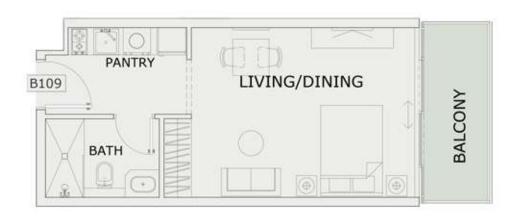

## STUDIO

| LEVEL : FIRST FLO | OR        |
|-------------------|-----------|
| UNIT NO : B109    | 24        |
| SUITE AREA :      | 347 Sq.ft |
| BALCONY AREA :    | 64 Sq.ft  |
| TOTAL AREA :      | 411 Sq.ft |