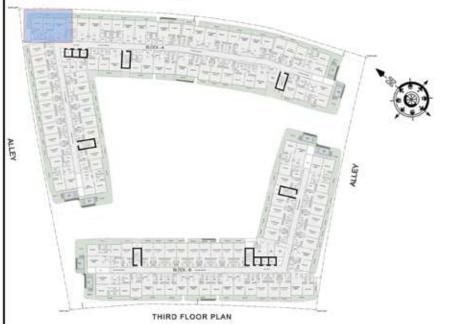

### 1 BHK

| LEVEL : THIRD FLO | OR        |
|-------------------|-----------|
| UNIT NO : A301    |           |
| SUITE AREA:       | 632 Sq.ft |
| BALCONY AREA:     | 83 Sq.ft  |
| TOTAL AREA:       | 715 Sq.ft |

#### 2 BHK

| LEVEL : THIRD FLO | OOR        |
|-------------------|------------|
| UNIT NO : A319    |            |
| SUITE AREA:       | 924 Sq.ft  |
| BALCONY AREA:     | 269 Sq.ft  |
| TOTAL AREA :      | 1193 Sq.ft |

#### 1 BHK

| LEVEL : THIRD FLO | OR        |
|-------------------|-----------|
| UNIT NO : A320    |           |
| SUITE AREA:       | 667 Sq.ft |
| BALCONY AREA:     | 125 Sq.ft |
| TOTAL AREA:       | 792 Sq.ft |

### 1 BHK

| LEVEL : THIRD FLO | OR        |
|-------------------|-----------|
| UNIT NO : A321    |           |
| SUITE AREA:       | 667 Sq.ft |
| BALCONY AREA:     | 132 Sq.ft |
| TOTAL AREA:       | 799 Sq.ft |

#### 1 BHK

| LEVEL : THIRD FLO | OR        |
|-------------------|-----------|
| UNIT NO : A322    |           |
| SUITE AREA:       | 667 Sq.ft |
| BALCONY AREA:     | 130 Sq.ft |
| TOTAL AREA :      | 797 Sq.ft |

#### 1 BHK

| LEVEL : THIRD FLO | OR        |
|-------------------|-----------|
| UNIT NO : A323    |           |
| SUITE AREA:       | 667 Sq.ft |
| BALCONY AREA:     | 116 Sq.ft |
| TOTAL AREA:       | 783 Sq.ft |

#### 1 BHK

| LEVEL : THIRD FLO | OR        |
|-------------------|-----------|
| UNIT NO : A324    |           |
| SUITE AREA:       | 611 Sq.ft |
| BALCONY AREA:     | 114 Sq.ft |
| TOTAL AREA:       | 725 Sq.ft |

### 1 BHK

| LEVEL : THIRD FLO | OR        |
|-------------------|-----------|
| UNIT NO : A325    |           |
| SUITE AREA:       | 631 Sq.ft |
| BALCONY AREA:     | 126 Sq.ft |
| TOTAL AREA:       | 757 Sq.ft |

## 1 BHK

| LEVEL : THIRD FLO | OR        |
|-------------------|-----------|
| UNIT NO : A326    |           |
| SUITE AREA:       | 631 Sq.ft |
| BALCONY AREA:     | 165 Sq.ft |
| TOTAL AREA :      | 796 Sq.ft |

## 1 BHK

| LEVEL : THIRD FLO | OR        |
|-------------------|-----------|
| UNIT NO : A327    |           |
| SUITE AREA:       | 631 Sq.ft |
| BALCONY AREA:     | 171 Sq.ft |
| TOTAL AREA:       | 802 Sq.ft |

## 1 BHK

| LEVEL : THIRD FLO | OR        |
|-------------------|-----------|
| UNIT NO : A328    |           |
| SUITE AREA:       | 616 Sq.ft |
| BALCONY AREA:     | 165 Sq.ft |
| TOTAL AREA:       | 781 Sq.ft |

# STUDIO

| LEVEL : THIRD FLO | OR        |
|-------------------|-----------|
| UNIT NO : A329    |           |
| SUITE AREA:       | 347 Sq.ft |
| BALCONY AREA:     | 43 Sq.ft  |
| TOTAL AREA:       | 390 Sq.ft |

# STUDIO

| LEVEL : THIRD FLO | OR        |
|-------------------|-----------|
| UNIT NO : A330    |           |
| SUITE AREA:       | 347 Sq.ft |
| BALCONY AREA:     | 43 Sq.ft  |
| TOTAL AREA:       | 390 Sq.ft |

## 2 BHK

| LEVEL : THIRD FLO | OOR        |
|-------------------|------------|
| UNIT NO : A331    |            |
| SUITE AREA:       | 979 Sq.ft  |
| BALCONY AREA:     | 570 Sq.ft  |
| TOTAL AREA:       | 1549 Sq.ft |

#### 2 BHK

| LEVEL : THIRD FLO | OOR        |
|-------------------|------------|
| UNIT NO : A332    |            |
| SUITE AREA:       | 982 Sq.ft  |
| BALCONY AREA:     | 688 Sq.ft  |
| TOTAL AREA:       | 1670 Sq.ft |

## STUDIO

| LEVEL : THIRD FLO | OR        |
|-------------------|-----------|
| UNIT NO : A333    |           |
| SUITE AREA:       | 352 Sq.ft |
| BALCONY AREA:     | 55 Sq.ft  |
| TOTAL AREA:       | 407 Sq.ft |

#### 2 BHK

| LEVEL : THIRD FLO | OOR        |
|-------------------|------------|
| UNIT NO : A334    |            |
| SUITE AREA:       | 922 Sq.ft  |
| BALCONY AREA:     | 223 Sq.ft  |
| TOTAL AREA:       | 1145 Sq.ft |

## STUDIO

| LEVEL : THIRD FLO | OR        |
|-------------------|-----------|
| UNIT NO : A335    |           |
| SUITE AREA:       | 347 Sq.ft |
| BALCONY AREA:     | 66 Sq.ft  |
| TOTAL AREA :      | 413 Sq.ft |

## STUDIO

| LEVEL : THIRD FLO | OR        |
|-------------------|-----------|
| UNIT NO : A336    |           |
| SUITE AREA:       | 347 Sq.ft |
| BALCONY AREA:     | 64 Sq.ft  |
| TOTAL AREA :      | 411 Sq.ft |

## STUDIO

| LEVEL : THIRD FLO | OR        |
|-------------------|-----------|
| UNIT NO : A337    |           |
| SUITE AREA:       | 347 Sq.ft |
| BALCONY AREA:     | 64 Sq.ft  |
| TOTAL AREA :      | 411 Sq.ft |

#### 1 BHK

| LEVEL : THIRD FLO | OR        |
|-------------------|-----------|
| UNIT NO : A338    |           |
| SUITE AREA:       | 631 Sq.ft |
| BALCONY AREA:     | 116 Sq.ft |
| TOTAL AREA :      | 747 Sq.ft |

#### 1 BHK

| LEVEL : THIRD FLO | OR        |
|-------------------|-----------|
| UNIT NO : A339    |           |
| SUITE AREA:       | 623 Sq.ft |
| BALCONY AREA:     | 121 Sq.ft |
| TOTAL AREA :      | 744 Sq.ft |

#### 1 BHK

| LEVEL : THIRD FLO | OR        |
|-------------------|-----------|
| UNIT NO : A340    |           |
| SUITE AREA:       | 672 Sq.ft |
| BALCONY AREA:     | 140 Sq.ft |
| TOTAL AREA:       | 812 Sq.ft |

#### 2 BHK

| LEVEL : THIRD FLO | OOR        |
|-------------------|------------|
| UNIT NO : A341    |            |
| SUITE AREA:       | 931 Sq.ft  |
| BALCONY AREA:     | 175 Sq.ft  |
| TOTAL AREA:       | 1106 Sq.ft |