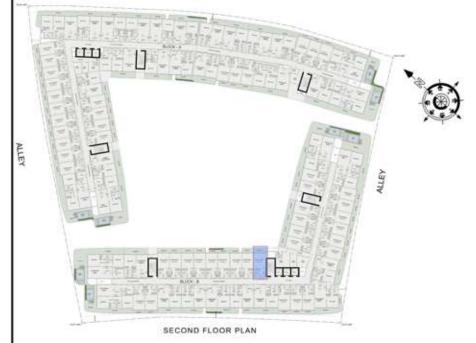

B234   |           |
| SUITE AREA :     | 347 Sq.ft |
| BALCONY AREA:    | 31 Sq.ft  |
| TOTAL AREA:      | 378 Sq.ft |





ROAD



### STUDIO

| LEVEL : SECOND F | LOOR      |
|------------------|-----------|
| UNIT NO : B235   |           |
| SUITE AREA :     | 347 Sq.ft |
| BALCONY AREA:    | 54 Sq.ft  |
| TOTAL AREA :     | 401 Sq.ft |





ROAD



### STUDIO

| LEVEL : SECOND F | LOOR      |
|------------------|-----------|
| UNIT NO : B236   |           |
| SUITE AREA :     | 347 Sq.ft |
| BALCONY AREA:    | 46 Sq.ft  |
| TOTAL AREA:      | 393 Sq.ft |





ROAD



## STUDIO

| LEVEL : SECOND F | LOOR      |
|------------------|-----------|
| UNIT NO : B237   | 20        |
| SUITE AREA :     | 347 Sq.ft |
| BALCONY AREA:    | 63 Sq.ft  |
| TOTAL AREA:      | 410 Sq.ft |





ROAD



## STUDIO

| LEVEL : SECOND F | LOOR      |
|------------------|-----------|
| UNIT NO : B238   |           |
| SUITE AREA :     | 351 Sq.ft |
| BALCONY AREA:    | 64 Sq.ft  |
| TOTAL AREA :     | 415 Sq.ft |





ROAD



### 1 BHK

| LEVEL : THIRD FLO | OR        |
|-------------------|-----------|
| UNIT NO : A301    |           |
| SUITE AREA:       | 632 Sq.ft |
| BALCONY AREA:     | 83 Sq.ft  |
| TOTAL AREA:       | 715 Sq.ft |





ROAD



### STUDIO

| LEVEL : THIRD FLO | OR        |
|-------------------|-----------|
| UNIT NO : A302    |           |
| SUITE AREA:       | 347 Sq.ft |
| BALCONY AREA:     | 66 Sq.ft  |
| TOTAL AREA:       | 413 Sq.ft |





ROAD



### STUDIO

| LEVEL : THIRD FLO | OR        |
|-------------------|-----------|
| UNIT NO : A303    |           |
| SUI