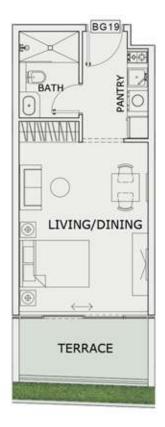

### STUDIO

| LEVEL : GROUND F | LOOR      |
|------------------|-----------|
| UNIT NO : BG19   |           |
| SUITE AREA :     | 347 Sq.ft |
| BALCONY AREA:    | 68 Sq.ft  |
| TOTAL AREA :     | 415 Sq.ft |