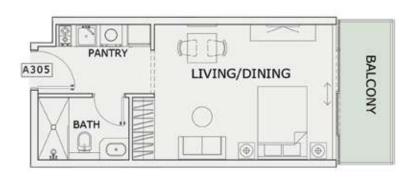

## STUDIO

| LEVEL : THIRD FLO | OR        |
|-------------------|-----------|
| UNIT NO : A305    |           |
| SUITE AREA:       | 352 Sq.ft |
| BALCONY AREA:     | 65 Sq.ft  |
| TOTAL AREA:       | 417 Sq.ft |