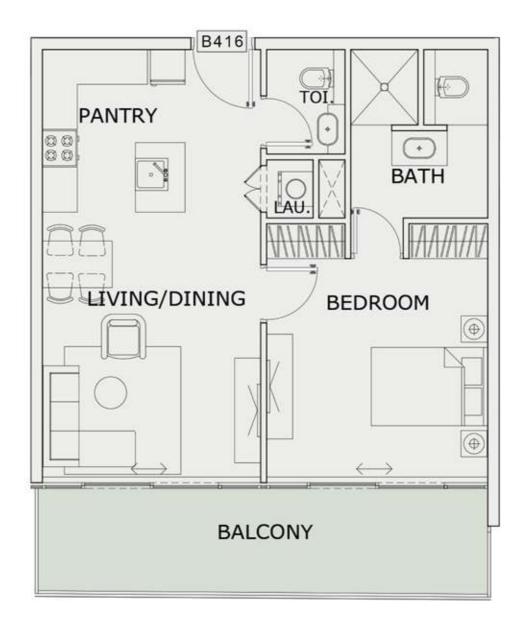

| 672 Sq.ft |
| BALCONY AREA:        | 154 Sq.ft |
| TOTAL AREA :         | 826 Sq.ft |





ROAD



# STUDIO

| 20                |           |
|-------------------|-----------|
| LEVEL : FOURTH FI | LOOR      |
| UNIT NO : B413    | 359       |
| SUITE AREA:       | 347 Sq.ft |
| BALCONY AREA:     | 54 Sq.ft  |
| TOTAL AREA:       | 401 Sq.ft |





ROAD



# STUDIO

| LEVEL : FOURTH F | LOOR      |
|------------------|-----------|
| UNIT NO : B414   |           |
| SUITE AREA :     | 347 Sq.ft |
| BALCONY AREA:    | 52 Sq.ft  |
| TOTAL AREA :     | 399 Sq.ft |





ROAD



# STUDIO

| LEVEL : FOURTH FI | LOOR      |
|-------------------|-----------|
| UNIT NO : B415    | 150       |
| SUITE AREA:       | 347 Sq.ft |
| BALCONY AREA:     | 52 Sq.ft  |
| TOTAL AREA :      | 399 Sq.ft |





ROAD



#### 1BHK

| LEVEL : FOURTH FLOOR |           |
|----------------------|-----------|
| UNIT NO : B416       | 159       |
| SUITE AREA:          | 631 Sq.ft |
| BALCONY AREA:        | 161 Sq.ft |
| TOTAL AREA:          | 792 Sq.ft |





ROAD



#### 1BHK

| LEVEL : FOURTH F | LOOR      |
|------------------|-----------|
| UNIT NO : B417   | - 27      |
| SUITE AREA :     | 631 Sq.ft |
| BALCONY AREA:    | 133 Sq.ft |
| TOTAL AREA :     | 764 Sq.ft |





ROAD



#### 1BHK

| LEVEL : FOURTH FI | LOOR      |
|-------------------|-----------|
| UNIT NO : B418    | 35        |
| SUITE AREA:       | 631 Sq.ft |
| BALCONY AREA:     | 131 Sq.ft |
| TOTAL AREA :      | 762 Sq.ft |





ROAD



#### 1BHK

| LEVEL : FOURTH FLOOR |           |
|----------------------|-----------|
| UNIT NO