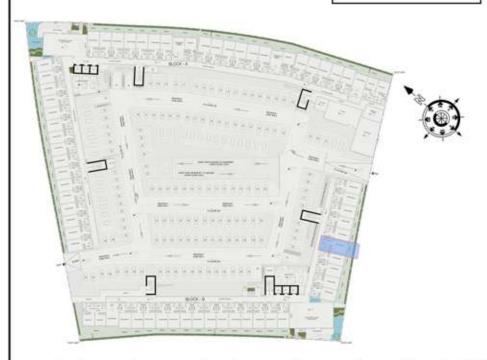

### STUDIO

| LEVEL : GROUND F | LOOR      |
|------------------|-----------|
| UNIT NO : BG06   |           |
| SUITE AREA :     | 347 Sq.ft |
| BALCONY AREA:    | 97 Sq.ft  |
| TOTAL AREA :     | 444 Sq.ft |