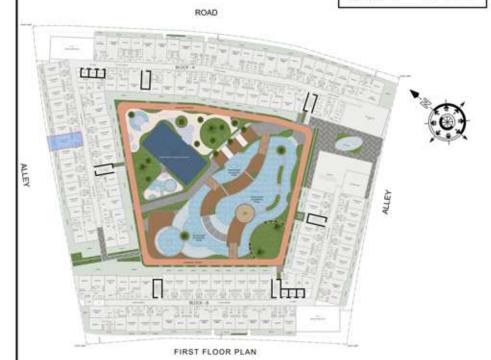

TAL AREA :      | 411 Sq.ft |







### STUDIO

| LEVEL : FIRST FLO | OR        |
|-------------------|-----------|
| UNIT NO : A111    |           |
| SUITE AREA :      | 347 Sq.ft |
| BALCONY AREA:     | 64 Sq.ft  |
| TOTAL AREA:       | 411 Sq.ft |





ROAD



### STUDIO

| LEVEL : FIRST FLO | OR        |
|-------------------|-----------|
| UNIT NO : A112    |           |
| SUITE AREA :      | 347 Sq.ft |
| BALCONY AREA:     | 64 Sq.ft  |
| TOTAL AREA :      | 411 Sq.ft |







### STUDIO

| OR                                    |
|---------------------------------------|
|                                       |
| 347 Sq.ft                             |
| 64 Sq.ft                              |
| 411 Sq.ft                             |
| ֡֡֜֜֜֜֜֜֜֜֜֜֜֜֜֜֜֜֜֜֜֜֜֜֜֜֜֜֜֜֜֜֜֜֜֜֜ |







### STUDIO

| LEVEL : FIRST FLO | OR        |
|-------------------|-----------|
| UNIT NO : A114    |           |
| SUITE AREA :      | 345 Sq.ft |
| BALCONY AREA:     | 64 Sq.ft  |
| TOTAL AREA:       | 409 Sq.ft |







### STUDIO

| OR        |
|-----------|
|           |
| 345 Sq.ft |
| 64 Sq.ft  |
| 409 Sq.ft |
|           |









### STUDIO

| LEVEL : FIRST FLO | OR        |
|-------------------|-----------|
| UNIT NO : A116    |           |
| SUITE AREA:       | 347 Sq.ft |
| BALCONY AREA:     | 64 Sq.ft  |
| TOTAL AREA :      | 411 Sq.ft |





ROAD



### STUDIO

| LEVEL : FIRST FLO | OR        |
|-------------------|-----------|
| UNIT NO : A117    |           |
| SUITE AREA :      | 347 Sq.ft |
| BALCONY AREA:     | 64 Sq.ft  |
| TOTAL AREA :      | 411 Sq.ft |







###