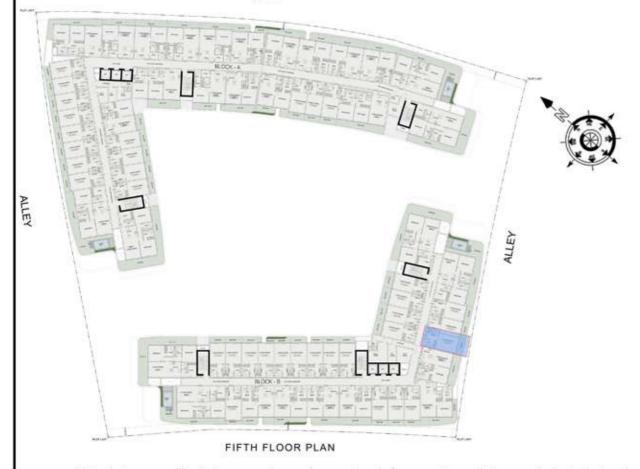

E AREA :      | 996 Sq.ft  |
| BALCONY AREA:     | 481 Sq.ft  |
| TOTAL AREA:       | 1477 Sq.ft |





ROAD



### 2 BHK

| LEVEL : FIFTH FLO | OR         |
|-------------------|------------|
| UNIT NO : B506    | -77        |
| SUITE AREA :      | 982 Sq.ft  |
| BALCONY AREA:     | 621 Sq.ft  |
| TOTAL AREA:       | 1603 Sq.ft |





ROAD



## STUDIO

| LEVEL : FIFTH FLO | OR        |
|-------------------|-----------|
| UNIT NO : B507    | · P       |
| SUITE AREA :      | 347 Sq.ft |
| BALCONY AREA:     | 66 Sq.ft  |
| TOTAL AREA:       | 413 Sq.ft |





ROAD



## STUDIO

| LEVEL : FIFTH FLO | OR        |
|-------------------|-----------|
| UNIT NO : B508    | -59       |
| SUITE AREA:       | 347 Sq.ft |
| BALCONY AREA:     | 64 Sq.ft  |
| TOTAL AREA :      | 411 Sq.ft |





ROAD



## STUDIO

| LEVEL : FIFTH FLO | OR        |
|-------------------|-----------|
| UNIT NO : B509    | -59       |
| SUITE AREA:       | 347 Sq.ft |
| BALCONY AREA:     | 64 Sq.ft  |
| TOTAL AREA :      | 411 Sq.ft |





ROAD



## 1 BHK

| LEVEL : FIFTH FLO | OR        |
|-------------------|-----------|
| UNIT NO : B510    | 150       |
| SUITE AREA:       | 632 Sq.ft |
| BALCONY AREA:     | 169 Sq.ft |
| TOTAL AREA :      | 801 Sq.ft |





ROAD



### 1 BHK

| LEVEL : FIFTH FLO | OR        |
|-------------------|-----------|
| UNIT NO : B511    | ·170      |
| SUITE AREA :      | 672 Sq.ft |
| BALCONY AREA:     | 218 Sq.ft |
| TOTAL AREA:       | 890 Sq.ft |





ROAD



## STUDIO

| LEVEL : FIFTH FLO | OR        |
|-------------------|-----------|
| UNIT NO : B512    | - 19      |
|