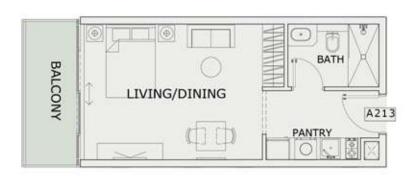

### STUDIO

| LEVEL : SECOND F | LOOR      |
|------------------|-----------|
| UNIT NO : A213   |           |
| SUITE AREA :     | 345 Sq.ft |
| BALCONY AREA:    | 64 Sq.ft  |
| TOTAL AREA :     | 409 Sq.ft |