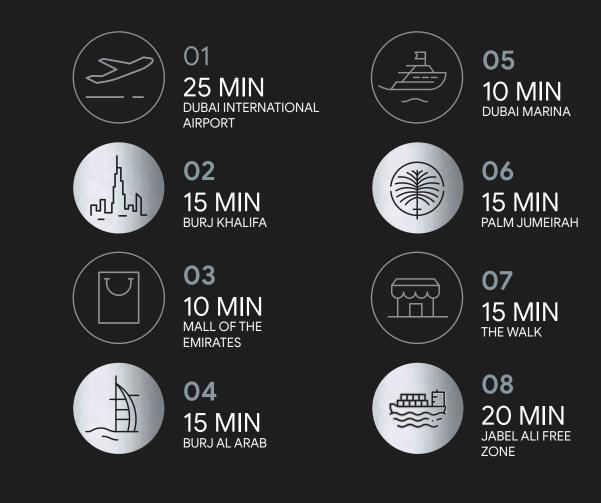

#### OXFORD VILLAS LIVE LIFE LUXURIOUSLY

In a city like Dubai where spectacular is the norm, we created our signature in luxury with Oxford Villas. Located in Jumeirah Village Circle, the 12 townhouses conjure an unrivaled experience of city glitz with beautiful architecture, bespoke luxury and spectacular views of Dubai's vermilion sunsets. This is the place to enjoy the simple pleasures in life. Oxford Villas is located just a drive away from some of the most premier shopping and entertainment destinations in Dubai such as The Dubai Mall, Mall of the Emirates, Le Perle and Dubai Opera. So whether you want to go on a shopping spree or indulge in some art related entertainment, everything is close by.

#### OXFORD RESIDENCE 1 YOUR HOME IS YOUR GETAWAY

Some days call for a freshly brewed cappuccino, a Russian classic and a leather armchair by the window, while others are perfect for socializing with friends and family. Oxford Residence is an address that is perfect for both. Whether you are entertaining friends, spending weekends at home or thinking of eating out, you will find what you are looking for from dining, theatre, culture, sporting, and outdoor attractions within proximity. There is never a dull moment. Oxford Residence consists of 103 apartments (43 studios, 52 one-bedroom flats and 8 two-bedroom apartments).

#### OXFORD RESIDENCE II A BEAUTIFUL BEGINNING

Oxford Residence II is a contemporary expression of living life luxuriously. With it's distinct modern styling, it's a unique addition to Jumeirah Village Circle. Each home here has been thoughtfully designed to maximize the living space, while the interiors are laced in luxury and ooze visual warmth and elegance. These truly are homes for the discerning few.

Located in the epicenter of Jumeirah Village Circle. The project utilizes the same premium outlook as Oxford Villas and Oxford Residence, with a few distinct traits that make it a unique and preferred choice when a family is the key factor. With a focus on Smart lifestyle and facilities, Oxford Boulevard has dedicated smart spaces & amenities that define the project. These include climate-controlled swimming pool, green spaces for yoga and relaxation, and open spaces.