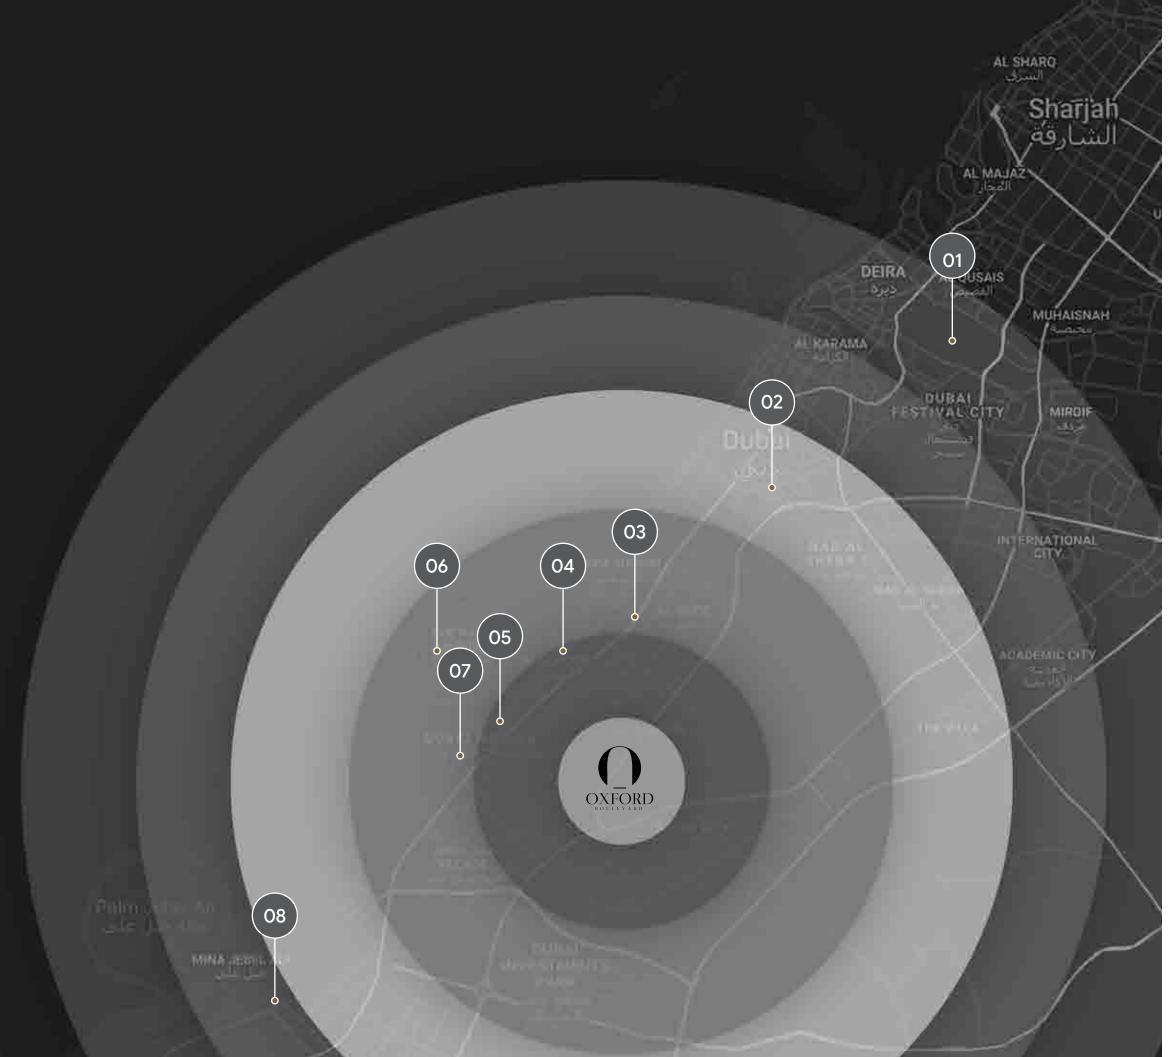

#### OXFORD VILLAS LIVE LIFE LUXURIOUSLY

In a city like Dubai where spectacular is the norm, we created our signature in luxury with Oxford Villas. Located in Jumeirah Village Circle, the 12 townhouses conjure an unrivaled experience of city glitz with beautiful architecture, bespoke luxury and spectacular views of Dubai's vermilion sunsets. This is the place to enjoy the simple pleasures in life. Oxford Villas is located just a drive away from some of the most premier shopping and entertainment destinations in Dubai such as The Dubai Mall, Mall of the Emirates, Le Perle and Dubai Opera. So whether you want to go on a shopping spree or indulge in some art related entertainment, everything is close by.

#### OXFORD RESIDENCE 1 YOUR HOME IS YOUR GETAWAY

Some days call for a freshly brewed cappuccino, a Russian classic and a leather armchair by the window, while others are perfect for socializing with friends and family. Oxford Residence is an address that is perfect for both. Whether you are entertaining friends, spending weekends at home or thinking of eating out, you will find what you are looking for from dining, theatre, culture, sporting, and outdoor attractions within proximity. There is never a dull moment. Oxford Residence consists of 103 apartments (43 studios, 52 one-bedroom flats and 8 two-bedroom apartments).

#### OXFORD RESIDENCE II A BEAUTIFUL BEGINNING

Oxford Residence II is a contemporary expression of living life luxuriously. With it's distinct modern styling, it's a unique addition to Jumeirah Village Circle. Each home here has been thoughtfully designed to maximize the living space, while the interiors are laced in luxury and ooze visual warmth and elegance. These truly are homes for the discerning few.

Located in the epicenter of Jumeirah Village Circle. The project utilizes the same premium outlook as Oxford Villas and Oxford Residence, with a few distinct traits that make it a unique and preferred choice when a family is the key factor. With a focus on Smart lifestyle and facilities, Oxford Boulevard has dedicated smart spaces & amenities that define the project. These include climate-controlled swimming pool, green spaces for yoga and relaxation, and open spaces.