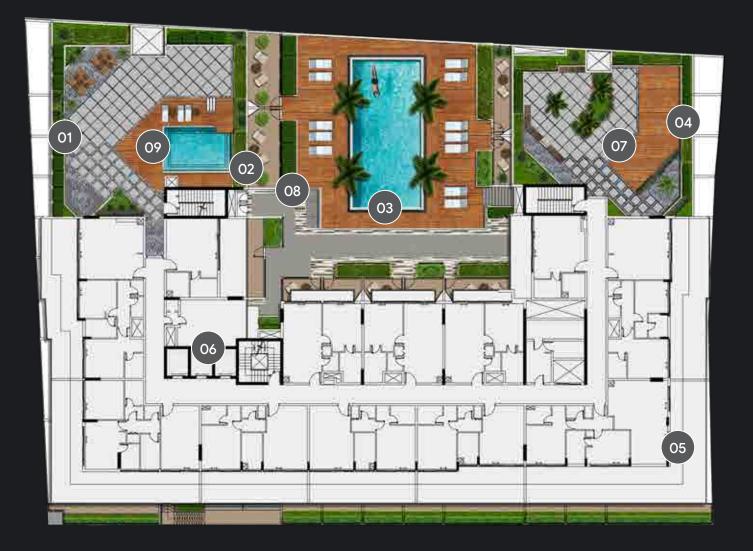

#### RESIDENCE AMENITIES

- (01) **RESIDENT LOBBY**
- (02) FITNESS STUDIO
- **RESORT STYLE POOL** (03)
- **GREEN YOGA SPACE** (04)
- (05) SKYVIEW BBQ LOUNGE
- (06) LIFT LOBBY
- (07) ROOFTOP GARDEN
- CHANGING ROOMS (08)
- (or) ROOFTOP ADULTS POOL