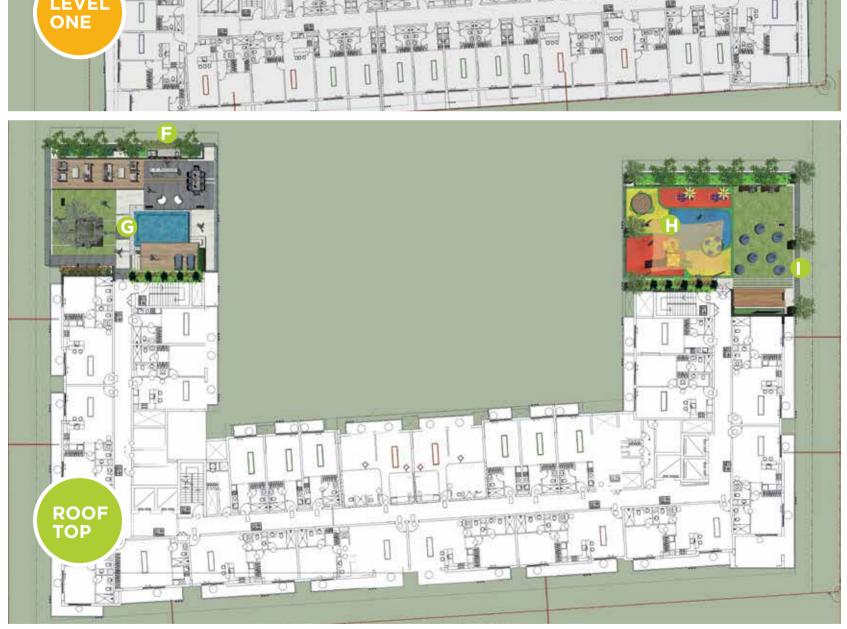

## Amenities Plan

#### **ROOFTOP AREA**

- BARBECUE AREA
- G ROOFTOP POOL
- OUTDOOR CHILDREN'S PLAY AREA
- ROOFTOP OUTDOOR CINEMA

| | | OXFORD 212