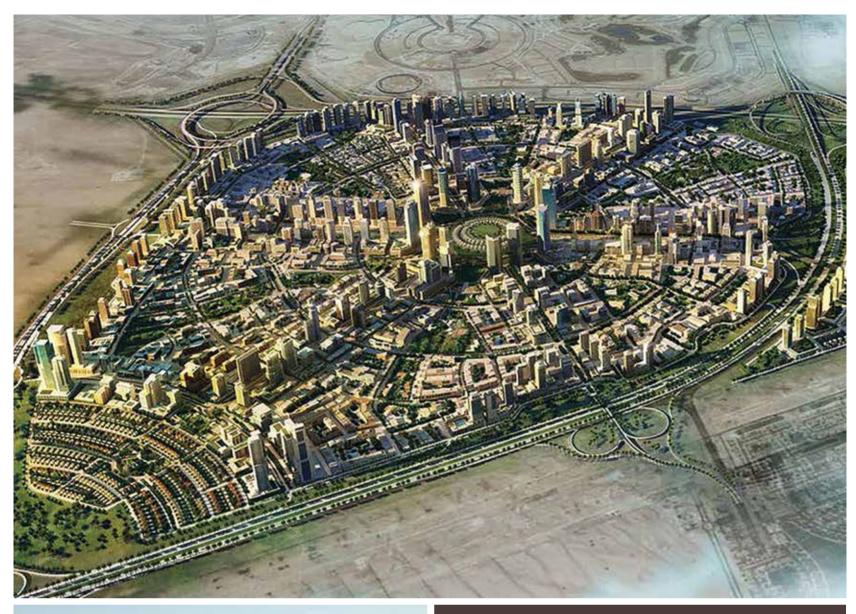

## Jumeirah Village Circle

Jumeirah Village Circle, situated in the heart of new Dubai, offers its residents with amenities required for a luxurious lifestyle in a tranquil setting.

Jumeirah Village Circle creates a sense of community, bringing contemporary facilities and amenities to a peaceful setting. Situated along the Mohamed bin Zayed Road, JVC is in close proximity to Sports City, Arabian Ranches, Mall of the Emirates, and the Dubai World Central Airport. Parks, schools, shops, eateries, and other necessities promote convenient and self-contained living.

In addition to its convenient location to the largest international airport in the world, Jumeirah Village Circle offers significant opportunities for commerce as well. There are several neighboring communities including Motorcity, Emirates Hills, and Jumeirah Village Triangle.