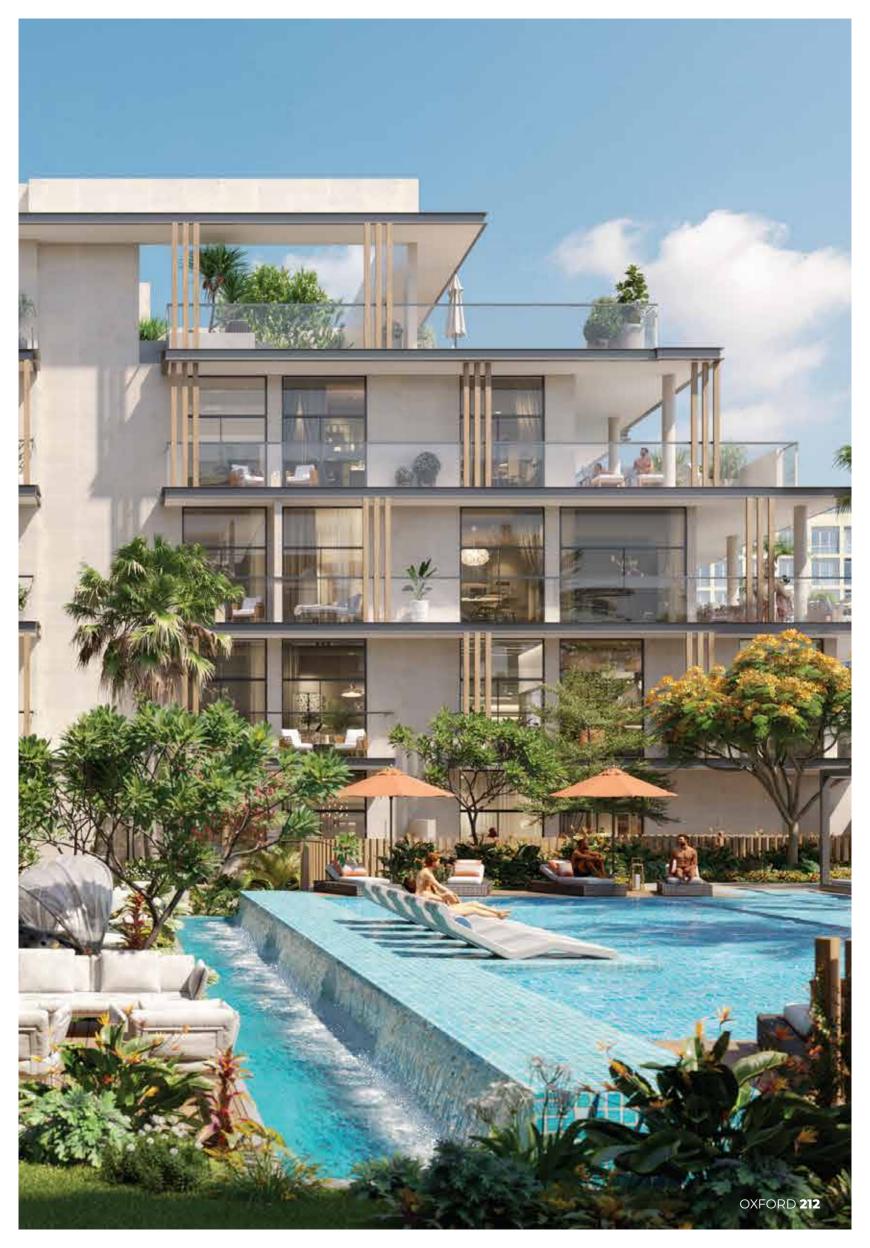

#### The smart way to live Oxford 212 has de

Oxford 212 has dedicated smart spaces & amenities that define the project's focus on a smart lifestyle.

The building is equipped with a climate-controlled swimming pool and green spaces for yoga and relaxation. Our smart living facility allows you to experience intuitive home automation every day with a state-of-the-art plan.

The building features intuitive smart lighting where you can create an aura by just brushing a switch. The smart shutters installed, enable ease and convenience for your everyday life as everything is at your fingertips and you can take control any time. With an intelligent eco cooling system in place, you can visualize your energy consumption and optimize what is necessary for green-living and creating an eco-friendly environment.

## Resort style majestie pool

## Fully equipped gym

4<u>4</u> 0 0

Rooftop outdoor cinema

議 送 Rooftop pool & Barbecue area

## Unwind, relax and enjoy.