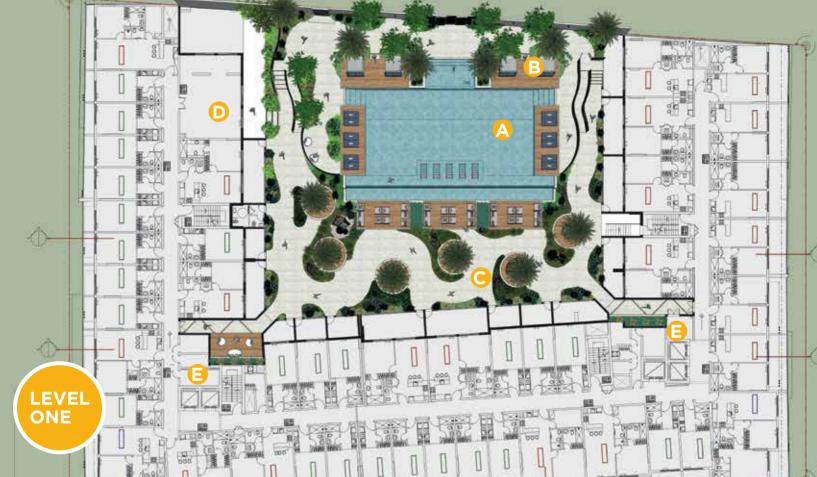

## Amenities Plan

#### LEVEL ONE

- ADULT'S POOL AREA
- CABANA AND DECKS
- 🧿 GARDEN AREA
- **D** GYM
- E LIFT LOBBY